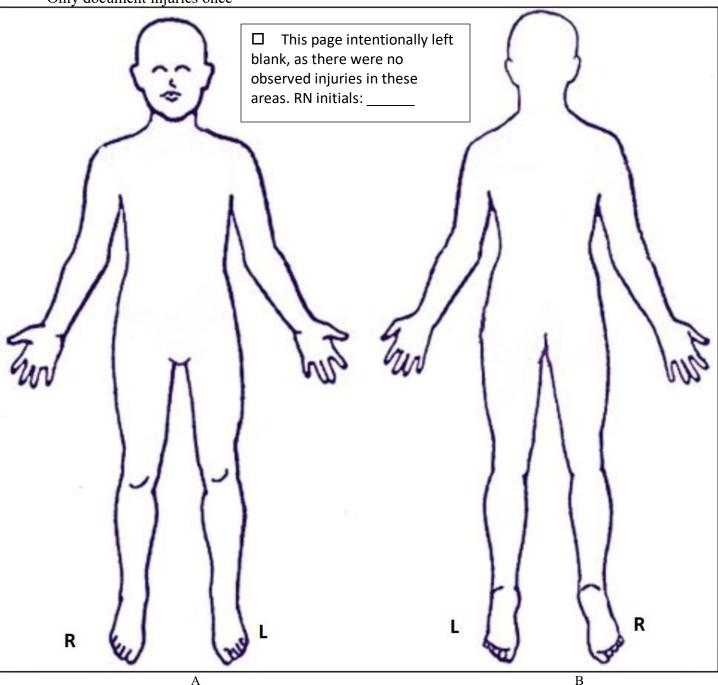

| AB: Abrasion      | EC: Ecchymosis            | LA: Laceration       |
|-------------------|---------------------------|----------------------|
| BI: Bite          | ER: Erythema              | MS: Moist secretions |
| BU: Burn          | FB: Foreign Body          | OI: Other Injury     |
| BR: Bruise        | HI: Healed Injury or Scar | PE: Petechiae        |
| DE: Debris        | IN: Induration            | SW: Swelling         |
| DS: Dry secretion | IW: Incised Wound         | TE: Tenderness       |
|                   |                           |                      |

Nurse Signature:

| Locator Number: | Type: | Description: |
|-----------------|-------|--------------|
|                 | _     |              |
|                 |       |              |
|                 |       |              |
|                 |       |              |
|                 |       |              |
|                 |       |              |
|                 |       |              |
|                 |       |              |
|                 |       |              |
|                 |       |              |
|                 |       |              |
|                 |       |              |
|                 |       |              |
|                 |       |              |
|                 |       |              |
|                 |       |              |
|                 |       |              |
|                 |       |              |
|                 |       |              |
|                 |       |              |
|                 |       |              |
|                 |       |              |
|                 |       |              |
|                 |       |              |
|                 |       |              |
|                 |       |              |
|                 |       |              |
|                 |       |              |
|                 |       |              |
|                 |       |              |
|                 |       |              |
|                 | 1     |              |
|                 |       |              |
|                 | 1     |              |
|                 | 1     |              |
|                 |       |              |
|                 | 1     |              |
|                 |       |              |
|                 |       |              |