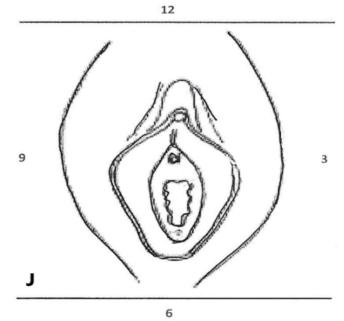

## K. Genital Examination

| AB: Abrasion      | EC: Ecchymosis            | LA: Laceration       |
|-------------------|---------------------------|----------------------|
| BI: Bite          | ER: Erythema              | MS: Moist secretions |
| BU: Burn          | FB: Foreign Body          | OI: Other Injury     |
| BR: Bruise        | HI: Healed Injury or Scar | PE: Petechiae        |
| DE: Debris        | IN: Induration            | SW: Swelling         |
| DS: Dry secretion | IW: Incised Wound         | TE: Tenderness       |
|                   |                           |                      |

| Locator Number: | Type: | Description: |
|-----------------|-------|--------------|
|                 |       |              |
|                 |       |              |
|                 |       |              |
|                 |       |              |
|                 |       |              |
|                 |       |              |
|                 |       |              |
|                 |       |              |