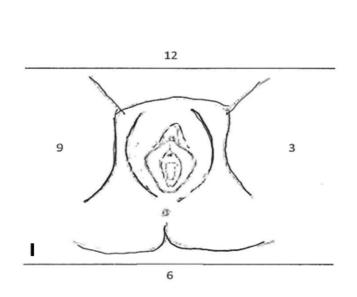

## K. Genital Examination

| AB: Abrasion      | EC: Ecchymosis            | LA: Laceration       |
|-------------------|---------------------------|----------------------|
| BI: Bite          | ER: Erythema              | MS: Moist secretions |
| BU: Burn          | FB: Foreign Body          | OI: Other Injury     |
| BR: Bruise        | HI: Healed Injury or Scar | PE: Petechiae        |
| DE: Debris        | IN: Induration            | SW: Swelling         |
| DS: Dry secretion | IW: Incised Wound         | TE: Tenderness       |
|                   |                           |                      |

| Locator Number: | Type: | Description: |
|-----------------|-------|--------------|
|                 |       |              |
|                 |       |              |
|                 |       |              |
|                 |       |              |
|                 |       |              |
|                 |       |              |
|                 |       |              |
|                 |       |              |