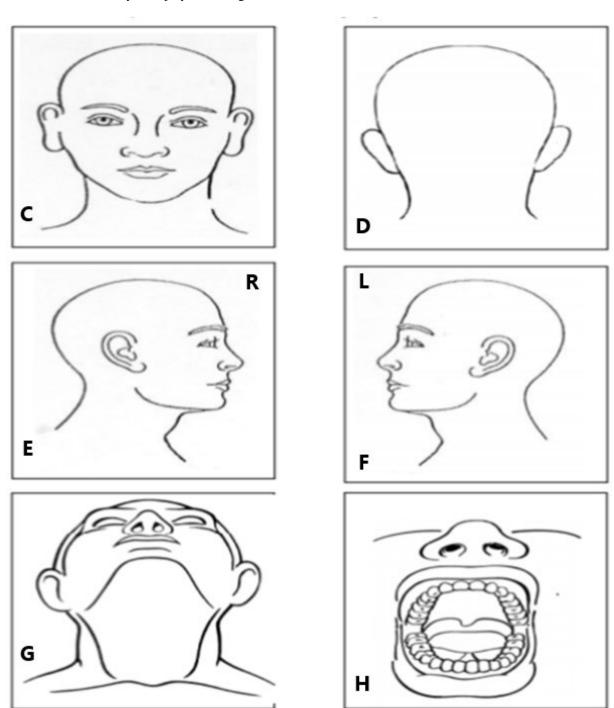

## J. Head, Neck, and Oral Examination

- 1. Examine the face, head, hair, and neck for injury and foreign materials.
- 2. Collect dried and moist secretions, stains, and foreign materials from the face, head, hair, scalp, and neck.
- 3. Examine the oral cavity for injury and foreign materials.

| AB: Abrasion      | EC: Ecchymosis            | LA: Laceration       |
|-------------------|---------------------------|----------------------|
| BI: Bite          | ER: Erythema              | MS: Moist secretions |
| BU: Burn          | FB: Foreign Body          | OI: Other Injury     |
| BR: Bruise        | HI: Healed Injury or Scar | PE: Petechiae        |
| DE: Debris        | IN: Induration            | SW: Swelling         |
| DS: Dry secretion | IW: Incised Wound         | TE: Tenderness       |
|                   |                           |                      |

| Locator Number: | Type: | Description: |
|-----------------|-------|--------------|
|                 |       |              |
|                 |       |              |
|                 |       |              |
|                 |       |              |
|                 |       |              |
|                 |       |              |
|                 |       |              |
|                 |       |              |
|                 |       |              |
|                 |       |              |
|                 |       |              |
|                 |       |              |
|                 |       |              |
|                 |       |              |
|                 |       |              |
|                 |       |              |
|                 |       |              |
|                 |       |              |
|                 |       |              |
|                 |       |              |
|                 |       |              |
|                 |       |              |
|                 |       |              |
|                 |       |              |
|                 |       |              |
|                 |       |              |
|                 |       |              |
|                 |       |              |
|                 |       |              |
|                 |       |              |
|                 |       |              |
|                 |       |              |
|                 |       |              |