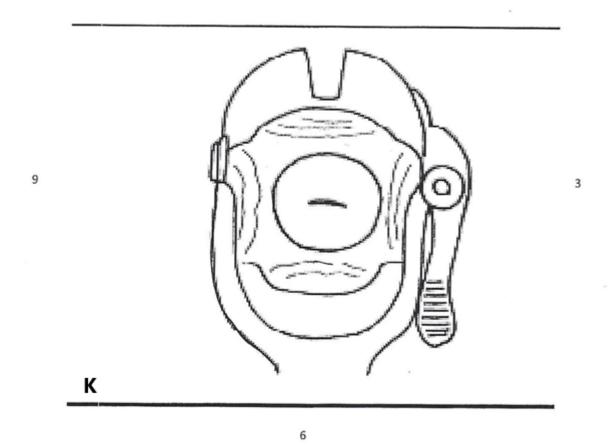

## K. Genital Examination

| AB: Abrasion      | EC: Ecchymosis            | LA: Laceration       |
|-------------------|---------------------------|----------------------|
| BI: Bite          | ER: Erythema              | MS: Moist secretions |
| BU: Burn          | FB: Foreign Body          | OI: Other Injury     |
| BR: Bruise        | HI: Healed Injury or Scar | PE: Petechiae        |
| DE: Debris        | IN: Induration            | SW: Swelling         |
| DS: Dry secretion | IW: Incised Wound         | TE: Tenderness       |
|                   |                           |                      |