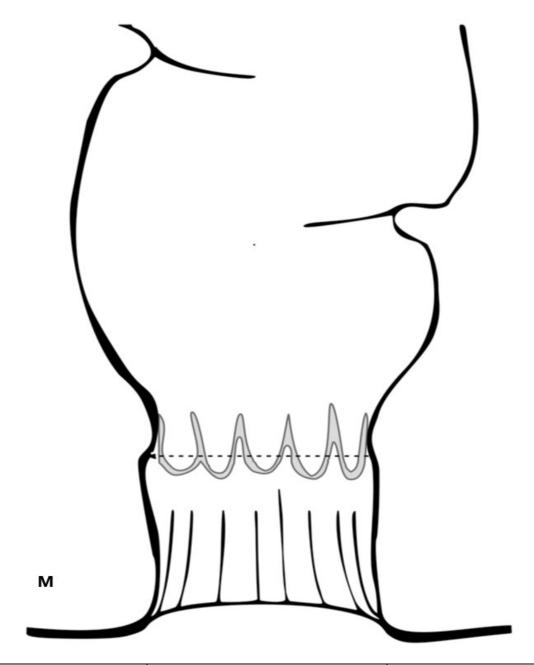

## K. Genital Examination

| AB: Abrasion      | EC: Ecchymosis            | LA: Laceration       |
|-------------------|---------------------------|----------------------|
| BI: Bite          | ER: Erythema              | MS: Moist secretions |
| BU: Burn          | FB: Foreign Body          | OI: Other Injury     |
| BR: Bruise        | HI: Healed Injury or Scar | PE: Petechiae        |
| DE: Debris        | IN: Induration            | SW: Swelling         |
| DS: Dry secretion | IW: Incised Wound         | TE: Tenderness       |
|                   |                           |                      |