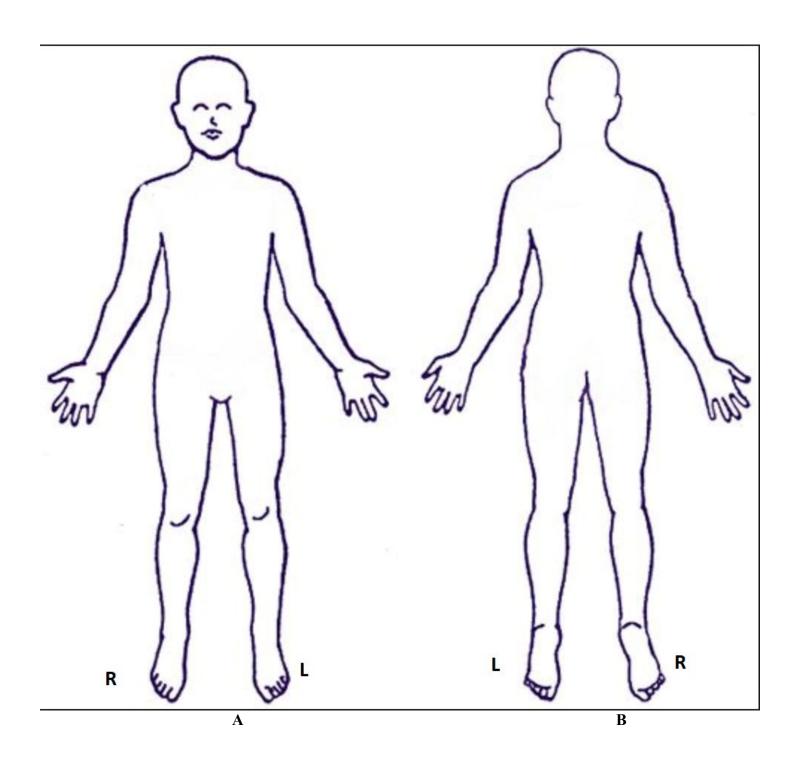

| Locator Number: | Type: | Description: |
|-----------------|-------|--------------|
|                 |       |              |
|                 |       |              |
|                 |       |              |
|                 |       |              |
|                 |       |              |
|                 |       |              |
|                 |       |              |
|                 |       |              |
|                 |       |              |
|                 |       |              |
|                 |       |              |
|                 |       |              |
|                 |       |              |
|                 |       |              |
|                 |       |              |
|                 |       |              |
|                 |       |              |
|                 |       |              |
|                 |       |              |
|                 |       |              |
|                 |       |              |
|                 |       |              |
|                 |       |              |
|                 |       |              |
|                 |       |              |
|                 |       |              |
|                 |       |              |
|                 |       |              |
|                 |       |              |
|                 |       |              |
|                 |       |              |
|                 |       |              |
|                 |       |              |
|                 |       |              |
|                 |       |              |
|                 |       |              |
|                 |       |              |