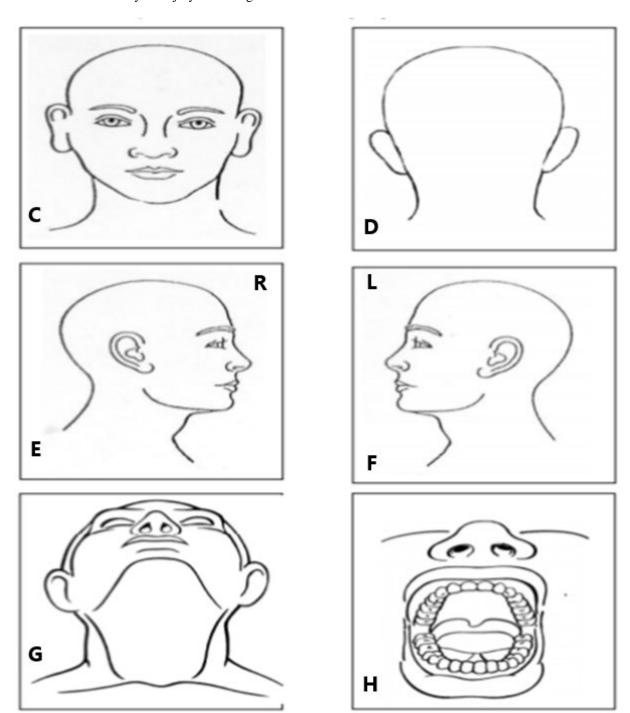

# H. Head, Neck, and Oral Examination

- 1. Examine the face, head, hair, and neck for injury and foreign materials.
- 2. Collect dried and moist secretions, stains, and foreign materials from the face, head, hair, scalp, and neck.
- 3. Examine the oral cavity for injury and foreign materials.

| AB: Abrasion      | EC: Ecchymosis            | LA: Laceration       |
|-------------------|---------------------------|----------------------|
| BI: Bite          | ER: Erythema              | MS: Moist secretions |
| BU: Burn          | FB: Foreign Body          | OI: Other Injury     |
| BR: Bruise        | HI: Healed Injury or Scar | PE: Petechiae        |
| DE: Debris        | IN: Induration            | SW: Swelling         |
| DS: Dry secretion | IW: Incised Wound         | TE: Tenderness       |
|                   |                           |                      |

| Locator Number: | Type: | Description: |
|-----------------|-------|--------------|
|                 |       |              |
|                 |       |              |
|                 |       |              |
|                 |       |              |
|                 |       |              |
|                 |       |              |
|                 |       |              |
|                 |       |              |
|                 |       |              |
|                 |       |              |
|                 |       |              |
|                 |       |              |
|                 |       |              |
|                 |       |              |
|                 |       |              |
|                 |       |              |
|                 |       |              |
|                 |       |              |
|                 |       |              |
|                 |       |              |
|                 |       |              |
|                 |       |              |
|                 |       |              |
|                 |       |              |
|                 |       |              |
|                 |       |              |
|                 |       |              |
|                 |       |              |
|                 |       |              |
|                 |       |              |
|                 |       |              |
|                 |       |              |
|                 |       |              |
|                 |       |              |
|                 |       |              |
|                 |       |              |
|                 |       |              |