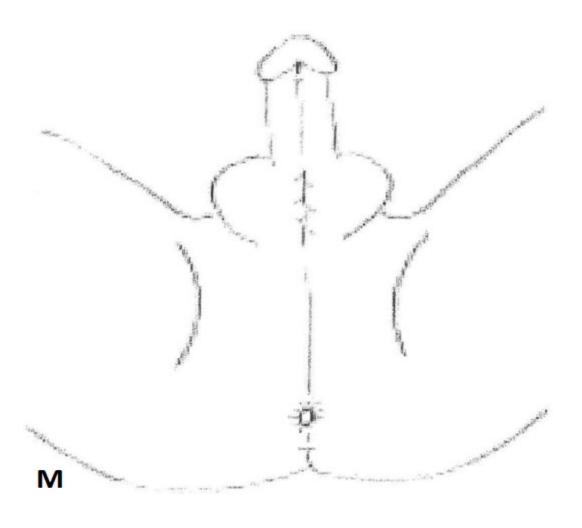

|       |              |
|                 |       |              |
|                 |       |              |
|                 |       |              |
|                 |       |              |
|                 |       |              |
|                 |       |              |
|                 |       |              |
|                 |       |              |
|                 |       |              |
|                 |       |              |
|                 |       |              |
|                 |       |              |
|                 |       |              |
|                 |       |              |
|                 |       |              |
|                 |       |              |
|                 |       |              |

Nurse Signature:



Nurse Signature:



| AB: Abrasion      | EC: Ecchymosis            | LA: Laceration       |
|-------------------|---------------------------|----------------------|
| BI: Bite          | ER: Erythema              | MS: Moist secretions |
| BU: Burn          | FB: Foreign Body          | OI: Other Injury     |
| BR: Bruise        | HI: Healed Injury or Scar | PE: Petechiae        |
| DE: Debris        | IN: Induration            | SW: Swelling         |
| DS: Dry secretion | IW: Incised Wound         | TE: Tenderness       |
|                   |                           |                      |

| Locator Number: | Type: | Description: |
|-----------------|-------|--------------|
|                 |       |              |
|                 |       |              |
|                 |       |