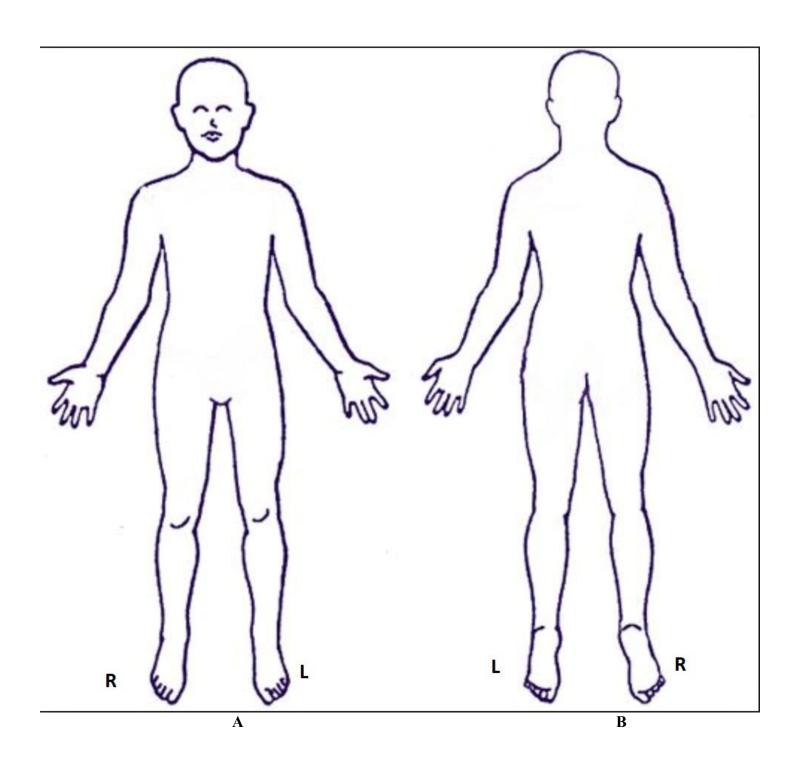

|
|    | ☐ Crying Easily                           | +               |             |           |              | -            |
|    | ☐ Withdrawal from others                  |                 |             |           |              | -            |
|    | ☐ Feeling rejected or abandoned by others |                 |             |           |              | -            |
|    | ☐ Guarded interactions with others        |                 |             |           |              | -            |
|    |                                           | +               |             |           |              | -            |
|    | ☐ Need to control all situations          | 1               |             |           |              |              |

☐ Poor eye contact

Nurse Signature: Date:



Nurse Signature:

# I. Head, Neck, and Oral Examination

- 1. Examine the face, head, hair, and neck for injury and foreign materials.
- 2. Collect dried and moist secretions, stains, and foreign materials from the face, head, hair, scalp, and neck.
- 3. Examine the oral cavity for injury and foreign materials.



| AB: Abrasion      | EC: Ecchymosis            | LA: Laceration       |
|-------------------|---------------------------|----------------------|
| BI: Bite          | ER: Erythema              | MS: Moist secretions |
| BU: Burn          | FB: Foreign Body          | OI: Other Injury     |
| BR: Bruise        | HI: Healed Injury or Scar | PE: Petechiae        |
| DE: Debris        | IN: Induration            | SW: Swelling         |
| DS: Dry secretion | IW: Incised Wound