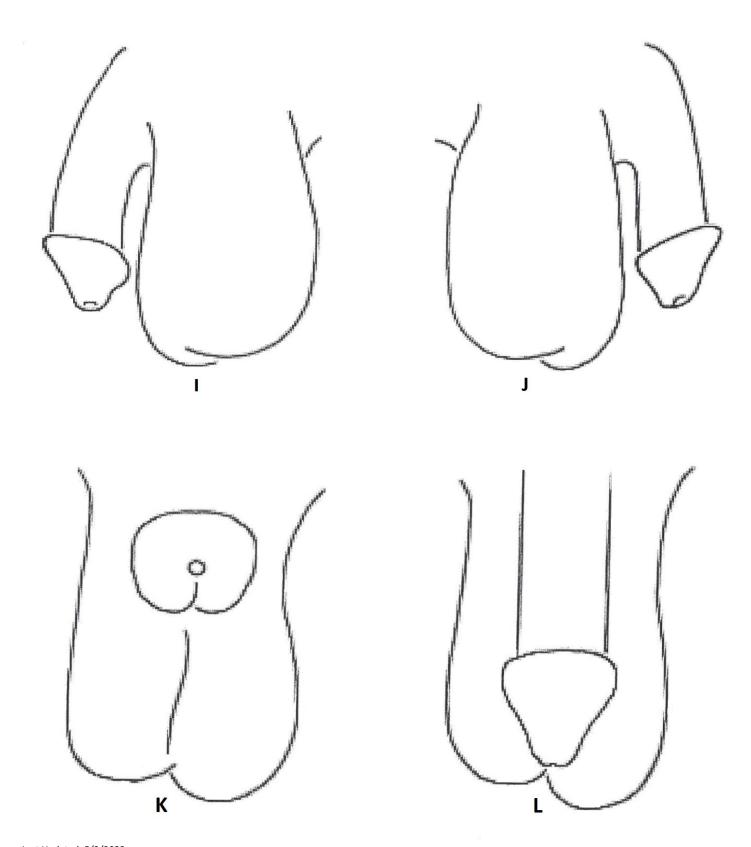

|
|                 |       |              |
|                 |       |              |
|                 |       |              |
|                 |       |              |
|                 |       |              |
|                 |       |              |
|                 |       |              |
|                 |       |              |
|                 |       |              |
|                 |       |              |
|                 |       |              |
|                 |       |              |
|                 |       |              |
|                 |       |              |
|                 |       |              |
|                 |       |              |
|                 |       |              |
|                 |       |              |

Nurse Signature:



Nurse Signature:



| AB: Abrasion      | EC: Ecchymosis            | LA: Laceration       |
|-------------------|---------------------------|----------------------|
| BI: Bite          | ER: Erythema              | MS: Moist secretions |
| BU: Burn          | FB: Foreign Body          | OI: Other Injury     |
| BR: Bruise        | HI: Healed Injury or Scar | PE: Petechiae        |
| DE: Debris        | IN: Induration            | SW: Swelling         |
| DS: Dry secretion | IW: Incised Wound         | TE: Tenderness       |
|                   |                           |                      |

| Locator Number: | Type: | Description: |
|-----------------|-------|--------------|
|                 |       |              |
|                 |       |              |
|                 |