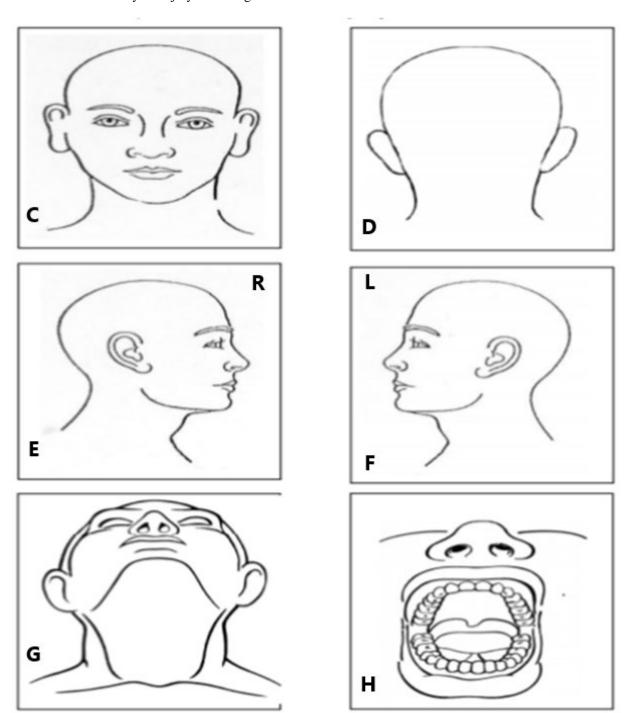

|             |           |              | -            |
|    | ☐ Guarded interactions with others        |                 |             |           |              | -            |
|    |                                           | +               |             |           |              | -            |
|    | ☐ Need to control all situations          | 1               |             |           |              |              |

☐ Poor eye contact

Nurse Signature: Date:



Nurse Signature:

# I. Head, Neck, and Oral Examination

- 1. Examine the face, head, hair, and neck for injury and foreign materials.
- 2. Collect dried and moist secretions, stains, and foreign materials from the face, head, hair, scalp, and neck.
- 3. Examine the oral cavity for injury and foreign materials.



| AB: Abrasion      | EC: Ecchymosis            | LA: Laceration       |
|-------------------|---------------------------|----------------------|
| BI: Bite          | ER: Erythema              | MS: Moist secretions |
| BU: Burn          | FB: Foreign Body          | OI: Other Injury     |
| BR: Bruise        | HI: Healed Injury or Scar | PE: Petechiae        |
| DE: Debris        | IN: Induration            | SW: Swelling         |
| DS: Dry secretion | IW: Incised Wound         | TE: Tenderness       |
|                   |                           |                      |

| Locator Number: | Type: | Description: |
|-----------------|-------|--------------|
|                 |       |              |
|                 |       |              |
|                 |       |