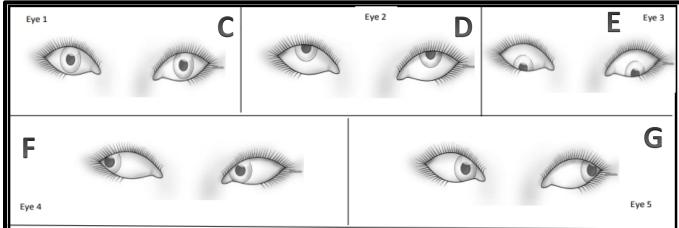

| A. General Inforr                                                                                                                                                                                                                                                                                                                                                                                                                                                                                                                                                                                                                                                                                                                                                                                                                                                                                                                                                                                                                                                                                                                                                                                                                                                                                                                                                                                                                                                                                                                                                                                                                                                                                                                                                                                                                                                                                                                                                                                                                                                                                                              | nation Exam                                                                                                                                                                                                                                                                                                                                                                                                                                                                                                                                                                                                                                                                                                                                                                                                                                                                                                                                                                                                                                                                                                                                                                                                                                                                                                                                                                                                                                                                                                                                                                                                                                                                                                                                                                                                                                                                                                                                                                                                                                                                                                                    | n Date:                                                                                                                                                                                                                                                                                         | _ Exam Location                                                                                                                                                                         | :                                                                    | Roo                                                                                                                                                                                                                                                                                                                                                                                                                                                                                                                                                                                                                                                                                                                                                                                                                                                                                                                                                                                                                                                                                                                                                                                                                                                                                                                                                                                                                                                                                                                                                                                                                                                                                                                                                                                                                                                                                                                                                                                                                                                                                                                            | om:                                                               |
|--------------------------------------------------------------------------------------------------------------------------------------------------------------------------------------------------------------------------------------------------------------------------------------------------------------------------------------------------------------------------------------------------------------------------------------------------------------------------------------------------------------------------------------------------------------------------------------------------------------------------------------------------------------------------------------------------------------------------------------------------------------------------------------------------------------------------------------------------------------------------------------------------------------------------------------------------------------------------------------------------------------------------------------------------------------------------------------------------------------------------------------------------------------------------------------------------------------------------------------------------------------------------------------------------------------------------------------------------------------------------------------------------------------------------------------------------------------------------------------------------------------------------------------------------------------------------------------------------------------------------------------------------------------------------------------------------------------------------------------------------------------------------------------------------------------------------------------------------------------------------------------------------------------------------------------------------------------------------------------------------------------------------------------------------------------------------------------------------------------------------------|--------------------------------------------------------------------------------------------------------------------------------------------------------------------------------------------------------------------------------------------------------------------------------------------------------------------------------------------------------------------------------------------------------------------------------------------------------------------------------------------------------------------------------------------------------------------------------------------------------------------------------------------------------------------------------------------------------------------------------------------------------------------------------------------------------------------------------------------------------------------------------------------------------------------------------------------------------------------------------------------------------------------------------------------------------------------------------------------------------------------------------------------------------------------------------------------------------------------------------------------------------------------------------------------------------------------------------------------------------------------------------------------------------------------------------------------------------------------------------------------------------------------------------------------------------------------------------------------------------------------------------------------------------------------------------------------------------------------------------------------------------------------------------------------------------------------------------------------------------------------------------------------------------------------------------------------------------------------------------------------------------------------------------------------------------------------------------------------------------------------------------|-------------------------------------------------------------------------------------------------------------------------------------------------------------------------------------------------------------------------------------------------------------------------------------------------|-----------------------------------------------------------------------------------------------------------------------------------------------------------------------------------------|----------------------------------------------------------------------|--------------------------------------------------------------------------------------------------------------------------------------------------------------------------------------------------------------------------------------------------------------------------------------------------------------------------------------------------------------------------------------------------------------------------------------------------------------------------------------------------------------------------------------------------------------------------------------------------------------------------------------------------------------------------------------------------------------------------------------------------------------------------------------------------------------------------------------------------------------------------------------------------------------------------------------------------------------------------------------------------------------------------------------------------------------------------------------------------------------------------------------------------------------------------------------------------------------------------------------------------------------------------------------------------------------------------------------------------------------------------------------------------------------------------------------------------------------------------------------------------------------------------------------------------------------------------------------------------------------------------------------------------------------------------------------------------------------------------------------------------------------------------------------------------------------------------------------------------------------------------------------------------------------------------------------------------------------------------------------------------------------------------------------------------------------------------------------------------------------------------------|-------------------------------------------------------------------|
| 1. Name of Patient                                                                                                                                                                                                                                                                                                                                                                                                                                                                                                                                                                                                                                                                                                                                                                                                                                                                                                                                                                                                                                                                                                                                                                                                                                                                                                                                                                                                                                                                                                                                                                                                                                                                                                                                                                                                                                                                                                                                                                                                                                                                                                             |                                                                                                                                                                                                                                                                                                                                                                                                                                                                                                                                                                                                                                                                                                                                                                                                                                                                                                                                                                                                                                                                                                                                                                                                                                                                                                                                                                                                                                                                                                                                                                                                                                                                                                                                                                                                                                                                                                                                                                                                                                                                                                                                |                                                                                                                                                                                                                                                                                                 |                                                                                                                                                                                         |                                                                      | Kit number                                                                                                                                                                                                                                                                                                                                                                                                                                                                                                                                                                                                                                                                                                                                                                                                                                                                                                                                                                                                                                                                                                                                                                                                                                                                                                                                                                                                                                                                                                                                                                                                                                                                                                                                                                                                                                                                                                                                                                                                                                                                                                                     |                                                                   |
| 2. Address                                                                                                                                                                                                                                                                                                                                                                                                                                                                                                                                                                                                                                                                                                                                                                                                                                                                                                                                                                                                                                                                                                                                                                                                                                                                                                                                                                                                                                                                                                                                                                                                                                                                                                                                                                                                                                                                                                                                                                                                                                                                                                                     | City                                                                                                                                                                                                                                                                                                                                                                                                                                                                                                                                                                                                                                                                                                                                                                                                                                                                                                                                                                                                                                                                                                                                                                                                                                                                                                                                                                                                                                                                                                                                                                                                                                                                                                                                                                                                                                                                                                                                                                                                                                                                                                                           | County                                                                                                                                                                                                                                                                                          | State                                                                                                                                                                                   |                                                                      | Ph                                                                                                                                                                                                                                                                                                                                                                                                                                                                                                                                                                                                                                                                                                                                                                                                                                                                                                                                                                                                                                                                                                                                                                                                                                                                                                                                                                                                                                                                                                                                                                                                                                                                                                                                                                                                                                                                                                                                                                                                                                                                                                                             | one                                                               |
| 3. Age                                                                                                                                                                                                                                                                                                                                                                                                                                                                                                                                                                                                                                                                                                                                                                                                                                                                                                                                                                                                                                                                                                                                                                                                                                                                                                                                                                                                                                                                                                                                                                                                                                                                                                                                                                                                                                                                                                                                                                                                                                                                                                                         | Date of Birth                                                                                                                                                                                                                                                                                                                                                                                                                                                                                                                                                                                                                                                                                                                                                                                                                                                                                                                                                                                                                                                                                                                                                                                                                                                                                                                                                                                                                                                                                                                                                                                                                                                                                                                                                                                                                                                                                                                                                                                                                                                                                                                  | Gender                                                                                                                                                                                                                                                                                          |                                                                                                                                                                                         | i i                                                                  | Ethnicity                                                                                                                                                                                                                                                                                                                                                                                                                                                                                                                                                                                                                                                                                                                                                                                                                                                                                                                                                                                                                                                                                                                                                                                                                                                                                                                                                                                                                                                                                                                                                                                                                                                                                                                                                                                                                                                                                                                                                                                                                                                                                                                      |                                                                   |
| B. Jurisdiction                                                                                                                                                                                                                                                                                                                                                                                                                                                                                                                                                                                                                                                                                                                                                                                                                                                                                                                                                                                                                                                                                                                                                                                                                                                                                                                                                                                                                                                                                                                                                                                                                                                                                                                                                                                                                                                                                                                                                                                                                                                                                                                |                                                                                                                                                                                                                                                                                                                                                                                                                                                                                                                                                                                                                                                                                                                                                                                                                                                                                                                                                                                                                                                                                                                                                                                                                                                                                                                                                                                                                                                                                                                                                                                                                                                                                                                                                                                                                                                                                                                                                                                                                                                                                                                                |                                                                                                                                                                                                                                                                                                 |                                                                                                                                                                                         |                                                                      |                                                                                                                                                                                                                                                                                                                                                                                                                                                                                                                                                                                                                                                                                                                                                                                                                                                                                                                                                                                                                                                                                                                                                                                                                                                                                                                                                                                                                                                                                                                                                                                                                                                                                                                                                                                                                                                                                                                                                                                                                                                                                                                                |                                                                   |
| City or County:                                                                                                                                                                                                                                                                                                                                                                                                                                                                                                                                                                                                                                                                                                                                                                                                                                                                                                                                                                                                                                                                                                                                                                                                                                                                                                                                                                                                                                                                                                                                                                                                                                                                                                                                                                                                                                                                                                                                                                                                                                                                                                                |                                                                                                                                                                                                                                                                                                                                                                                                                                                                                                                                                                                                                                                                                                                                                                                                                                                                                                                                                                                                                                                                                                                                                                                                                                                                                                                                                                                                                                                                                                                                                                                                                                                                                                                                                                                                                                                                                                                                                                                                                                                                                                                                | Reported? Y / N                                                                                                                                                                                                                                                                                 | If no, do                                                                                                                                                                               | ou want                                                              | to report? Y / N                                                                                                                                                                                                                                                                                                                                                                                                                                                                                                                                                                                                                                                                                                                                                                                                                                                                                                                                                                                                                                                                                                                                                                                                                                                                                                                                                                                                                                                                                                                                                                                                                                                                                                                                                                                                                                                                                                                                                                                                                                                                                                               |                                                                   |
| Officer/Detective:                                                                                                                                                                                                                                                                                                                                                                                                                                                                                                                                                                                                                                                                                                                                                                                                                                                                                                                                                                                                                                                                                                                                                                                                                                                                                                                                                                                                                                                                                                                                                                                                                                                                                                                                                                                                                                                                                                                                                                                                                                                                                                             |                                                                                                                                                                                                                                                                                                                                                                                                                                                                                                                                                                                                                                                                                                                                                                                                                                                                                                                                                                                                                                                                                                                                                                                                                                                                                                                                                                                                                                                                                                                                                                                                                                                                                                                                                                                                                                                                                                                                                                                                                                                                                                                                | Advocate:                                                                                                                                                                                                                                                                                       |                                                                                                                                                                                         | Ca                                                                   | se number:                                                                                                                                                                                                                                                                                                                                                                                                                                                                                                                                                                                                                                                                                                                                                                                                                                                                                                                                                                                                                                                                                                                                                                                                                                                                                                                                                                                                                                                                                                                                                                                                                                                                                                                                                                                                                                                                                                                                                                                                                                                                                                                     |                                                                   |
| C. Patient Conse                                                                                                                                                                                                                                                                                                                                                                                                                                                                                                                                                                                                                                                                                                                                                                                                                                                                                                                                                                                                                                                                                                                                                                                                                                                                                                                                                                                                                                                                                                                                                                                                                                                                                                                                                                                                                                                                                                                                                                                                                                                                                                               | nt                                                                                                                                                                                                                                                                                                                                                                                                                                                                                                                                                                                                                                                                                                                                                                                                                                                                                                                                                                                                                                                                                                                                                                                                                                                                                                                                                                                                                                                                                                                                                                                                                                                                                                                                                                                                                                                                                                                                                                                                                                                                                                                             |                                                                                                                                                                                                                                                                                                 |                                                                                                                                                                                         |                                                                      |                                                                                                                                                                                                                                                                                                                                                                                                                                                                                                                                                                                                                                                                                                                                                                                                                                                                                                                                                                                                                                                                                                                                                                                                                                                                                                                                                                                                                                                                                                                                                                                                                                                                                                                                                                                                                                                                                                                                                                                                                                                                                                                                |                                                                   |
| (CVC)Fund and the wages and job restance of consent to Sexual consent to a Sexual consent to the consent to the consent to photoe documentation and consent to blood of consent to the restance of consent to the | at I may apply for furteraining.  I Assault Examination  I Assault Kit collection  I I Assault Kit collection  I and Assault Examination  I assault Kit collection  I assault Kit c | tion will be eligible for ther CVC financial assist, and understand that on potentially including plood to test for alcoholding photographs of the release of these of sexually transmit is of sexually transmit ewed for process importance and to law enforce nedical record to law enforces. | stance for med<br>I may refuse a<br>ng: swabs and I<br>ol or drugs I ha<br>f genital (priva<br>, to investigati<br>tted diseases a<br>red diseases a<br>rovement and<br>ment. <u>OR</u> | iny part of plood sand we taken te parts) and pregrand/or presented. | of this examinate of this examinate of this examinate of the DNA example for DNA example for mand anal arease of the control o | enses, loss of cion at any time. vidence seen given (for quested. |
| Signature                                                                                                                                                                                                                                                                                                                                                                                                                                                                                                                                                                                                                                                                                                                                                                                                                                                                                                                                                                                                                                                                                                                                                                                                                                                                                                                                                                                                                                                                                                                                                                                                                                                                                                                                                                                                                                                                                                                                                                                                                                                                                                                      | Dat                                                                                                                                                                                                                                                                                                                                                                                                                                                                                                                                                                                                                                                                                                                                                                                                                                                                                                                                                                                                                                                                                                                                                                                                                                                                                                                                                                                                                                                                                                                                                                                                                                                                                                                                                                                                                                                                                                                                                                                                                                                                                                                            | re                                                                                                                                                                                                                                                                                              | ☐ Patient                                                                                                                                                                               | □<br>Parent                                                          | Guardian                                                                                                                                                                                                                                                                                                                                                                                                                                                                                                                                                                                                                                                                                                                                                                                                                                                                                                                                                                                                                                                                                                                                                                                                                                                                                                                                                                                                                                                                                                                                                                                                                                                                                                                                                                                                                                                                                                                                                                                                                                                                                                                       |                                                                   |