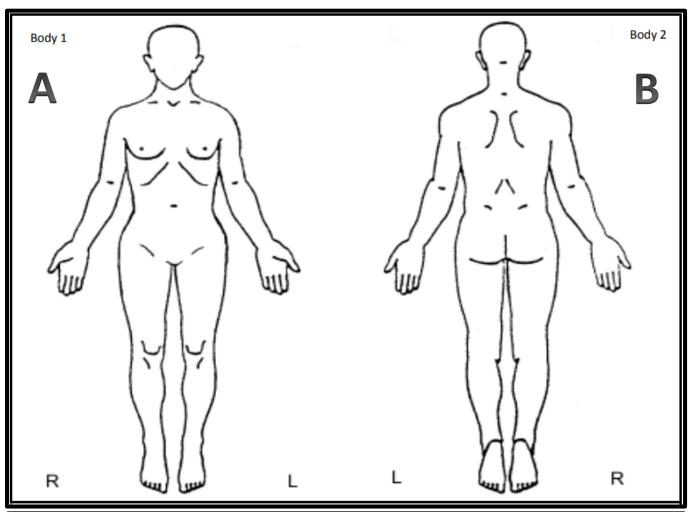

| A. General Inforr                                                                                                                                                                                                                                                                                                                                                                                                                                                                                                                                                                                                                                                                                                                                                                                                                                                                                                                                                                                                                                                                                                                                                                                                                                                                                                                                                                                                                                                                                                                                                                                                                                                                                                                                                                                                                                                                                                                                                                                                                                                                                                              | nation Exam                                                                                                                                                                                                                                                                                                                                                                                                                                                                                                                                                                                                                                                                                                                                                                                                                                                                                                                                                                                                                                                                                                                                                                                                                                                                                                                                                                                                                                                                                                                                                                                                                                                                                                                                                                                                                                                                                                                                                                                                                                                                                                                    | n Date:                                                                                                                                                                                                                                                                                         | _ Exam Location                                                                                                                                                                         | :                                                                    | Roo                                                                                                                                                                                                                                                                                                                                                                                                                                                                                                                                                                                                                                                                                                                                                                                                                                                                                                                                                                                                                                                                                                                                                                                                                                                                                                                                                                                                                                                                                                                                                                                                                                                                                                                                                                                                                                                                                                                                                                                                                                                                                                                            | om:                                                               |
|--------------------------------------------------------------------------------------------------------------------------------------------------------------------------------------------------------------------------------------------------------------------------------------------------------------------------------------------------------------------------------------------------------------------------------------------------------------------------------------------------------------------------------------------------------------------------------------------------------------------------------------------------------------------------------------------------------------------------------------------------------------------------------------------------------------------------------------------------------------------------------------------------------------------------------------------------------------------------------------------------------------------------------------------------------------------------------------------------------------------------------------------------------------------------------------------------------------------------------------------------------------------------------------------------------------------------------------------------------------------------------------------------------------------------------------------------------------------------------------------------------------------------------------------------------------------------------------------------------------------------------------------------------------------------------------------------------------------------------------------------------------------------------------------------------------------------------------------------------------------------------------------------------------------------------------------------------------------------------------------------------------------------------------------------------------------------------------------------------------------------------|--------------------------------------------------------------------------------------------------------------------------------------------------------------------------------------------------------------------------------------------------------------------------------------------------------------------------------------------------------------------------------------------------------------------------------------------------------------------------------------------------------------------------------------------------------------------------------------------------------------------------------------------------------------------------------------------------------------------------------------------------------------------------------------------------------------------------------------------------------------------------------------------------------------------------------------------------------------------------------------------------------------------------------------------------------------------------------------------------------------------------------------------------------------------------------------------------------------------------------------------------------------------------------------------------------------------------------------------------------------------------------------------------------------------------------------------------------------------------------------------------------------------------------------------------------------------------------------------------------------------------------------------------------------------------------------------------------------------------------------------------------------------------------------------------------------------------------------------------------------------------------------------------------------------------------------------------------------------------------------------------------------------------------------------------------------------------------------------------------------------------------|-------------------------------------------------------------------------------------------------------------------------------------------------------------------------------------------------------------------------------------------------------------------------------------------------|-----------------------------------------------------------------------------------------------------------------------------------------------------------------------------------------|----------------------------------------------------------------------|--------------------------------------------------------------------------------------------------------------------------------------------------------------------------------------------------------------------------------------------------------------------------------------------------------------------------------------------------------------------------------------------------------------------------------------------------------------------------------------------------------------------------------------------------------------------------------------------------------------------------------------------------------------------------------------------------------------------------------------------------------------------------------------------------------------------------------------------------------------------------------------------------------------------------------------------------------------------------------------------------------------------------------------------------------------------------------------------------------------------------------------------------------------------------------------------------------------------------------------------------------------------------------------------------------------------------------------------------------------------------------------------------------------------------------------------------------------------------------------------------------------------------------------------------------------------------------------------------------------------------------------------------------------------------------------------------------------------------------------------------------------------------------------------------------------------------------------------------------------------------------------------------------------------------------------------------------------------------------------------------------------------------------------------------------------------------------------------------------------------------------|-------------------------------------------------------------------|
| 1. Name of Patient                                                                                                                                                                                                                                                                                                                                                                                                                                                                                                                                                                                                                                                                                                                                                                                                                                                                                                                                                                                                                                                                                                                                                                                                                                                                                                                                                                                                                                                                                                                                                                                                                                                                                                                                                                                                                                                                                                                                                                                                                                                                                                             |                                                                                                                                                                                                                                                                                                                                                                                                                                                                                                                                                                                                                                                                                                                                                                                                                                                                                                                                                                                                                                                                                                                                                                                                                                                                                                                                                                                                                                                                                                                                                                                                                                                                                                                                                                                                                                                                                                                                                                                                                                                                                                                                |                                                                                                                                                                                                                                                                                                 |                                                                                                                                                                                         |                                                                      | Kit number                                                                                                                                                                                                                                                                                                                                                                                                                                                                                                                                                                                                                                                                                                                                                                                                                                                                                                                                                                                                                                                                                                                                                                                                                                                                                                                                                                                                                                                                                                                                                                                                                                                                                                                                                                                                                                                                                                                                                                                                                                                                                                                     |                                                                   |
| 2. Address                                                                                                                                                                                                                                                                                                                                                                                                                                                                                                                                                                                                                                                                                                                                                                                                                                                                                                                                                                                                                                                                                                                                                                                                                                                                                                                                                                                                                                                                                                                                                                                                                                                                                                                                                                                                                                                                                                                                                                                                                                                                                                                     | City                                                                                                                                                                                                                                                                                                                                                                                                                                                                                                                                                                                                                                                                                                                                                                                                                                                                                                                                                                                                                                                                                                                                                                                                                                                                                                                                                                                                                                                                                                                                                                                                                                                                                                                                                                                                                                                                                                                                                                                                                                                                                                                           | County                                                                                                                                                                                                                                                                                          | State                                                                                                                                                                                   |                                                                      | Ph                                                                                                                                                                                                                                                                                                                                                                                                                                                                                                                                                                                                                                                                                                                                                                                                                                                                                                                                                                                                                                                                                                                                                                                                                                                                                                                                                                                                                                                                                                                                                                                                                                                                                                                                                                                                                                                                                                                                                                                                                                                                                                                             | one                                                               |
| 3. Age                                                                                                                                                                                                                                                                                                                                                                                                                                                                                                                                                                                                                                                                                                                                                                                                                                                                                                                                                                                                                                                                                                                                                                                                                                                                                                                                                                                                                                                                                                                                                                                                                                                                                                                                                                                                                                                                                                                                                                                                                                                                                                                         | Date of Birth                                                                                                                                                                                                                                                                                                                                                                                                                                                                                                                                                                                                                                                                                                                                                                                                                                                                                                                                                                                                                                                                                                                                                                                                                                                                                                                                                                                                                                                                                                                                                                                                                                                                                                                                                                                                                                                                                                                                                                                                                                                                                                                  | Gender                                                                                                                                                                                                                                                                                          |                                                                                                                                                                                         | i i                                                                  | Ethnicity                                                                                                                                                                                                                                                                                                                                                                                                                                                                                                                                                                                                                                                                                                                                                                                                                                                                                                                                                                                                                                                                                                                                                                                                                                                                                                                                                                                                                                                                                                                                                                                                                                                                                                                                                                                                                                                                                                                                                                                                                                                                                                                      |                                                                   |
| B. Jurisdiction                                                                                                                                                                                                                                                                                                                                                                                                                                                                                                                                                                                                                                                                                                                                                                                                                                                                                                                                                                                                                                                                                                                                                                                                                                                                                                                                                                                                                                                                                                                                                                                                                                                                                                                                                                                                                                                                                                                                                                                                                                                                                                                |                                                                                                                                                                                                                                                                                                                                                                                                                                                                                                                                                                                                                                                                                                                                                                                                                                                                                                                                                                                                                                                                                                                                                                                                                                                                                                                                                                                                                                                                                                                                                                                                                                                                                                                                                                                                                                                                                                                                                                                                                                                                                                                                |                                                                                                                                                                                                                                                                                                 |                                                                                                                                                                                         |                                                                      |                                                                                                                                                                                                                                                                                                                                                                                                                                                                                                                                                                                                                                                                                                                                                                                                                                                                                                                                                                                                                                                                                                                                                                                                                                                                                                                                                                                                                                                                                                                                                                                                                                                                                                                                                                                                                                                                                                                                                                                                                                                                                                                                |                                                                   |
| City or County:                                                                                                                                                                                                                                                                                                                                                                                                                                                                                                                                                                                                                                                                                                                                                                                                                                                                                                                                                                                                                                                                                                                                                                                                                                                                                                                                                                                                                                                                                                                                                                                                                                                                                                                                                                                                                                                                                                                                                                                                                                                                                                                |                                                                                                                                                                                                                                                                                                                                                                                                                                                                                                                                                                                                                                                                                                                                                                                                                                                                                                                                                                                                                                                                                                                                                                                                                                                                                                                                                                                                                                                                                                                                                                                                                                                                                                                                                                                                                                                                                                                                                                                                                                                                                                                                | Reported? Y / N                                                                                                                                                                                                                                                                                 | If no, do                                                                                                                                                                               | ou want                                                              | to report? Y / N                                                                                                                                                                                                                                                                                                                                                                                                                                                                                                                                                                                                                                                                                                                                                                                                                                                                                                                                                                                                                                                                                                                                                                                                                                                                                                                                                                                                                                                                                                                                                                                                                                                                                                                                                                                                                                                                                                                                                                                                                                                                                                               |                                                                   |
| Officer/Detective:                                                                                                                                                                                                                                                                                                                                                                                                                                                                                                                                                                                                                                                                                                                                                                                                                                                                                                                                                                                                                                                                                                                                                                                                                                                                                                                                                                                                                                                                                                                                                                                                                                                                                                                                                                                                                                                                                                                                                                                                                                                                                                             |                                                                                                                                                                                                                                                                                                                                                                                                                                                                                                                                                                                                                                                                                                                                                                                                                                                                                                                                                                                                                                                                                                                                                                                                                                                                                                                                                                                                                                                                                                                                                                                                                                                                                                                                                                                                                                                                                                                                                                                                                                                                                                                                | Advocate:                                                                                                                                                                                                                                                                                       |                                                                                                                                                                                         | Ca                                                                   | se number:                                                                                                                                                                                                                                                                                                                                                                                                                                                                                                                                                                                                                                                                                                                                                                                                                                                                                                                                                                                                                                                                                                                                                                                                                                                                                                                                                                                                                                                                                                                                                                                                                                                                                                                                                                                                                                                                                                                                                                                                                                                                                                                     |                                                                   |
| C. Patient Conse                                                                                                                                                                                                                                                                                                                                                                                                                                                                                                                                                                                                                                                                                                                                                                                                                                                                                                                                                                                                                                                                                                                                                                                                                                                                                                                                                                                                                                                                                                                                                                                                                                                                                                                                                                                                                                                                                                                                                                                                                                                                                                               | nt                                                                                                                                                                                                                                                                                                                                                                                                                                                                                                                                                                                                                                                                                                                                                                                                                                                                                                                                                                                                                                                                                                                                                                                                                                                                                                                                                                                                                                                                                                                                                                                                                                                                                                                                                                                                                                                                                                                                                                                                                                                                                                                             |                                                                                                                                                                                                                                                                                                 |                                                                                                                                                                                         |                                                                      |                                                                                                                                                                                                                                                                                                                                                                                                                                                                                                                                                                                                                                                                                                                                                                                                                                                                                                                                                                                                                                                                                                                                                                                                                                                                                                                                                                                                                                                                                                                                                                                                                                                                                                                                                                                                                                                                                                                                                                                                                                                                                                                                |                                                                   |
| (CVC)Fund and the wages and job restance of consent to Sexual consent to a Sexual consent to the consent to the consent to photoe documentation and consent to blood of consent to the restance of consent to the | at I may apply for furteraining.  I Assault Examination  I Assault Kit collection  I I Assault Kit collection  I and Assault Examination  I assault Kit collection  I assault Kit c | tion will be eligible for ther CVC financial assist, and understand that on potentially including plood to test for alcoholding photographs of the release of these of sexually transmit is of sexually transmit ewed for process importance and to law enforce nedical record to law enforces. | stance for med<br>I may refuse a<br>ng: swabs and I<br>ol or drugs I ha<br>f genital (priva<br>, to investigati<br>tted diseases a<br>red diseases a<br>rovement and<br>ment. <u>OR</u> | iny part of plood sand we taken te parts) and pregrand/or presented. | of this examinate of this examinate of this examinate of the DNA example for DNA example for mand anal arease of the control o | enses, loss of cion at any time. vidence seen given (for quested. |
| Signature                                                                                                                                                                                                                                                                                                                                                                                                                                                                                                                                                                                                                                                                                                                                                                                                                                                                                                                                                                                                                                                                                                                                                                                                                                                                                                                                                                                                                                                                                                                                                                                                                                                                                                                                                                                                                                                                                                                                                                                                                                                                                                                      | Dat                                                                                                                                                                                                                                                                                                                                                                                                                                                                                                                                                                                                                                                                                                                                                                                                                                                                                                                                                                                                                                                                                                                                                                                                                                                                                                                                                                                                                                                                                                                                                                                                                                                                                                                                                                                                                                                                                                                                                                                                                                                                                                                            | re                                                                                                                                                                                                                                                                                              | ☐ Patient                                                                                                                                                                               | □<br>Parent                                                          | Guardian                                                                                                                                                                                                                                                                                                                                                                                                                                                                                                                                                                                                                                                                                                                                                                                                                                                                                                                                                                                                                                                                                                                                                                                                                                                                                                                                                                                                                                                                                                                                                                                                                                                                                                                                                                                                                                                                                                                                                                                                                                                                                                                       |                                                                   |