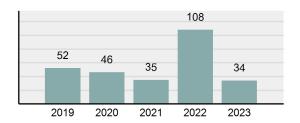

2023 Group "A" Offenses by Category

Crime Rate\* per 100,000 population 5 Year Trend

Total Group "A" Crime Offenses 5 Year Trend

\*Population Base: 1,956,774