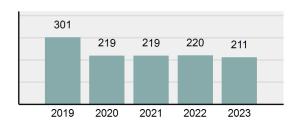

2023 Group "A" Offenses by Category

Crime Rate\* per 100,000 population 5 Year Trend

Total Group "A" Crime Offenses 5 Year Trend

\*Population Base: 1,956,774