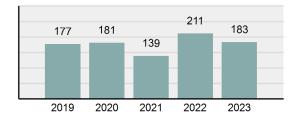

2023 Group "A" Offenses by Category

Crime Rate\* per 100,000 population 5 Year Trend

Total Group "A" Crime Offenses 5 Year Trend

\*Population Base: 1,956,774

#### 

| Offense                                     | Reported in 2023 | Reported in 2022 | Percent<br>Change | Offenses<br>Cleared | Percent<br>Cleared | Percent Of<br>Category | Rate Per<br>100,000* |
|---------------------------------------------|------------------|------------------|-------------------|---------------------|--------------------|------------------------|----------------------|
| Murder                                      | 43               | 51               | -15.69%           | 23                  | 53.49%             | 0.23%                  | 2.20                 |
| Negligent Manslaughter                      | 4                | 3                | 33.33%            | 2                   | 50.00%             | 0.02%                  | 0.20                 |
| Nonconsensual Sex Offenses:                 |                  |                  |                   |                     |                    |                        |                      |
| Rape                                        | 594              | 668              | -11.08%           | 192                 | 32.32%             | 3.23%                  | 30.36                |
| Sodomy*                                     | 133              | 131              | 1.53%             | 59                  | 44.36%             | 0.72%                  | 6.80                 |
| Sexual Assault w/ Object*                   | 185              | 186              | -0.54%            | 68                  | 36.76%             | 1.01%                  | 9.45                 |
| Fondling                                    | 941              | 1,060            | -11.23%           | 348                 | 36.98%             | 5.11%                  | 48.09                |
| Aggravated Assault                          | 3,463            | 3,524            | -1.73%            | 2,396               | 69.19%             | 18.82%                 | 176.97               |
| Simple Assault                              | 11,086           | 11,240           | -1.37%            | 6,787               | 61.22%             | 60.26%                 | 566.54               |
| Intimidation                                | 1,621            | 1,781            | -8.98%            | 721                 | 44.48%             | 8.81%                  | 82.84                |
| Kidnapping                                  | 262              | 247              | 6.07%             | 140                 | 53.44%             | 1.42%                  | 13.39                |
| Consensual Sex Offenses:                    |                  |                  |                   |                     |                    |                        |                      |
| Incest                                      | 9                | 18               | -50.00%           | 5                   | 55.56%             | 0.05%                  | 0.46                 |
| Statutory Rape                              | 40               | 58               | -31.03%           | 23                  | 57.50%             | 0.22%                  | 2.04                 |
| Human Trafficking, Commercial<br>Sex Acts   | 14               | 32               | -56.25%           | 1                   | 7.14%              | 0.08%                  | 0.72                 |
| Human Trafficking, Involuntary<br>Servitude | 3                | 4                | -25.00%           | 0                   | 0.00%              | 0.02%                  | 0.15                 |
| Crimes Against Persons Total                | 18,398           | 19,003           | -3.18%            | 10,765              | 58.51%             | 24.32%                 | 940.22               |
| Robbery                                     | 183              | 155              | 18.06%            | 90                  | 49.18%             | 0.63%                  | 9.35                 |
| Burglary/Breaking and Entering              | 2,771            | 3,183            | -12.94%           | 671                 | 24.22%             | 9.61%                  | 141.61               |
| Larceny/Theft Offenses                      | 11,762           | 13,367           | -12.01%           | 3,030               | 25.76%             | 40.79%                 | 601.09               |
| Motor Vehicle Theft                         | 1,529            | 1,779            | -14.05%           | 345                 | 22.56%             | 5.30%                  | 78.14                |
| Arson                                       | 140              | 147              | -4.76%            | 56                  | 40.00%             | 0.49%                  | 7.15                 |
| Destruction Of Property                     | 5,959            | 6,817            | -12.59%           | 1,435               | 24.08%             | 20.66%                 | 304.53               |
| Counterfeiting/Forgery                      | 624              | 713              | -12.48%           | 136                 | 21.79%             | 2.16%                  | 31.89                |
| Fraud Offenses                              | 5,110            | 5,479            | -6.73%            | 761                 | 14.89%             | 17.72%                 | 261.14               |
| Embezzlement                                | 217              | 231              | -6.06%            | 83                  | 38.25%             | 0.75%                  | 11.09                |
| Extortion/Blackmail                         | 164              | 160              | 2.50%             | 7                   | 4.27%              | 0.57%                  | 8.38                 |
| Bribery                                     | 3                | 5                | -40.00%           | 2                   | 66.67%             | 0.01%                  | 0.15                 |
| Stolen Property Offenses                    | 376              | 416              | -9.62%            | 270                 | 71.81%             | 1.30%                  | 19.22                |
| Crimes Against Property Total               | 28,838           | 32,452           | -11.14%           | 6,886               | 23.88%             | 38.13%                 | 1,473.75             |
| Drug/Narcotic Violations                    | 14,067           | 13,674           | 2.87%             | 11,494              | 81.71%             | 49.53%                 | 718.89               |
| Drug Equipment Violations                   | 12,524           | 12,504           | 0.16%             | 10,426              | 83.25%             | 44.09%                 | 640.03               |
| Gambling Offenses                           | 0                | 1                | -100.00%          | 0                   | 0.00%              | 0.00%                  | 0.00                 |
| Pornography/Obscene Material                | 434              | 342              | 26.90%            | 126                 | 29.03%             | 1.53%                  | 22.18                |
| Prostitution Offenses                       | 38               | 34               | 11.76%            | 16                  | 42.11%             | 0.13%                  | 1.94                 |
| Weapons Law Violations                      | 1,237            | 1,243            | -0.48%            | 789                 | 63.78%             | 4.36%                  | 63.22                |
| Animal Cruelty                              | 103              |                  | 9.57%             | 64                  | 62.14%             | 0.36%                  | 5.26                 |
| Crimes Against Society Total                | 28,403           | 27,892           | 1.83%             | 22,915              | 80.68%             | 37.55%                 | 1,451.52             |
| Total Group "A" Offenses                    | 75,639           |                  | -4.67%            | 40,566              | 53.63%             | 100.00%                | 3,865.49             |