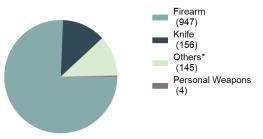

--|--|--|--|
| Adult Juvenile       |      |        |      |        |  |  |  |  |
| Race                 | Male | Female | Male | Female |  |  |  |  |
| White                | 237  | 12     | 108  | 15     |  |  |  |  |
| Black                | 9    | 0      | 3    | 1      |  |  |  |  |
| Indian               | 2    | 1      | 0    | 2      |  |  |  |  |
| Asian                | 3    | 0      | 2    | 1      |  |  |  |  |
| Unknown              | 15   | 0      | 2    | 0      |  |  |  |  |
| Ethnicity            |      |        |      |        |  |  |  |  |
| Non-Hispanic         | 152  | 12     | 43   | 9      |  |  |  |  |
| Hispanic             | 43   | 0      | 17   | 1      |  |  |  |  |
| Unknown              | 71   | 1      | 55   | 9      |  |  |  |  |

#### Type of Weapons Used



\*Others: Blunt Object, Motor Vehicle, Poison, Explosives, Fire/Incendiary Device, Drugs/Narcotics/Sleeping Pills, Asphyxiation, Other

#### Weapons Law Violations Arrests By Age in 2023



#### Weapons Law Violations Count 5 Year Trend



#### Type Of Criminal Activity

| Activity                             | <b>Distribution</b> |
|--------------------------------------|---------------------|
| Possessing/Concealing                | 67.28%              |
| Using/Consuming                      | 20.31%              |
| Operating/Promoting/Assisting        | 8.12%               |
| Transporting/Transmitting/Importing  | 1.61%               |
| Buying/Receiving                     | 1.00%               |
| Distributing/Selling                 | 1.00%               |
| Cultivating/Manufact