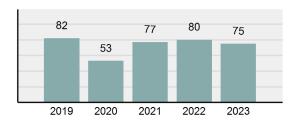

2023 Group "A" Offenses by Category

Crime Rate\* per 100,000 population 5 Year Trend

Total Group "A" Crime Offenses 5 Year Trend

\*Population Base: 1,956,774