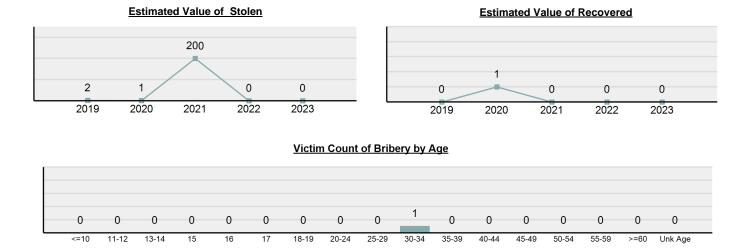

> Arson Every 2.6 days

Destruction of Property Every 1.5 hours

Counterfeiting/Forgery Every 14.0 hours

> Fraud Offenses Every 1.7 hours

Embezzlement Every 1.7 days

Extortion/Blackmail Every 2.2 days

Bribery Every 4.0 months