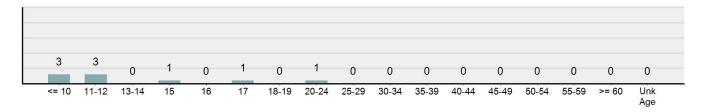

| 0    | 0      | 0        | 0      |
| Unknown              | 0    | 0      | 0        | 0      |
| <b>Ethnicity</b>     |      |        |          |        |
| Non Hispanic         | 0    | 0      | 1        | 0      |
| Hispanic             | 0    | 0      | 0        | 0      |
| Unknown              | 1    | 0      | 1        | 0      |



| Top Relationships of Victim to Offender(s) |        |  |
|--------------------------------------------|--------|--|
| Child                                      | 50.00% |  |
| Sibling                                    | 37.50% |  |
| Other Family Member                        | 12.50% |  |
| Acquaintance                               |        |  |
| Friend                                     |        |  |



#### Victim Count by Age



\*Population Base: 1,956,774

## Statutory Rape

- Non-forcible sexual intercourse with a person who is under the statutory age of consent -

Statutory age of consent in Idaho is 18 years of age.

| Statutory Rape    |         |  |  |  |
|-------------------|---------|--|--|--|
| Offenses Reported | 40      |  |  |  |
| Changes from 2022 | -31.03% |  |  |  |
| Rate per 100,000* | 2.04    |  |  |  |
| Total Arrests     | 15      |  |  |  |

| Top Locations of Statutory Rape    |        |
|------------------------------------|--------|
| Residence/Home                     | 70.00% |
| Highway/Road/Alley/Street/Sidewalk | 7.50%  |
| Other/Unknown                      | 7.50%  |
| Field/Woods                        | 5.00%  |

2.50%

Parking/Drop Lot/Garage

| Arrestee Information |      |