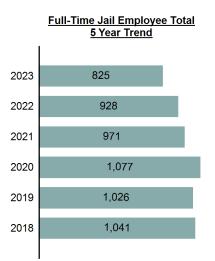

|  |
| 2018 | 294                                  | 55.4%      | 237      | 44.6%      | 531         |  |  |  |  |  |  |  |  |
| 2019 | 319                                  | 57.4%      | 237      | 42.6%      | 556         |  |  |  |  |  |  |  |  |
| 2020 | 296                                  | 54.8%      | 244      | 45.2%      | 540         |  |  |  |  |  |  |  |  |
| 2021 | 312                                  | 55.3%      | 252      | 44.7%      | 564         |  |  |  |  |  |  |  |  |
| 2022 | 322                                  | 56.8%      | 245      | 43.2%      | 567         |  |  |  |  |  |  |  |  |
| 2023 | 334                                  | 55.5%      | 268      | 44.5%      | 602         |  |  |  |  |  |  |  |  |





Idaho Law Enforcement Employed Total by Gender





\*Population Base: 1,956,774

| Agency                  | Sworn Civilian |        |      |        |      | otal   |      | Jail   | Rate per 1,000 population |       |          |      |       |
|-------------------------|----------------|--------|------|--------|------|--------|------|--------|---------------------------|-------|----------|------|-------|
|                         | Male           | Female | Male | Female | Male | Female | Male | Female | Grand<br>Total            | Sworn | Civilian | Jail | Total |
| ADA CO SO               | 215            | 20     | 126  | 288    | 341  | 308    | 164  | 27     | 840                       | 1.70  | 3.00     | 1.39 | 6.09  |
| BOISE PD                | 266            | 29     | 18   | 69     | 284  | 98     | 0    | 0      | 382