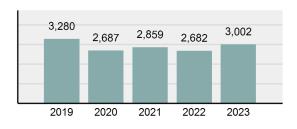

| Group "A" Offenses |          |  |  |  |  |  |  |
|--------------------|----------|--|--|--|--|--|--|
| Offenses Reported  | 75,639   |  |  |  |  |  |  |
| Changes from 2022  | -4.67%   |  |  |  |  |  |  |
| Rate per 100,000*  | 3,865.49 |  |  |  |  |  |  |

2023 Group "A" Offenses by Category

Crime Rate\* per 100,000 population 5 Year Trend

Total Group "A" Crime Offenses 5 Year Trend

\*Population Base: 1,956,774