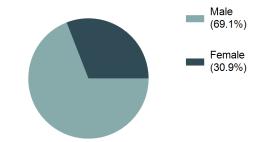

|  |  |
| 2018 | 294                                  | 55.4%      | 237      | 44.6%      | 531         |  |  |  |  |  |  |  |  |
| 2019 | 319                                  | 57.4%      | 237      | 42.6%      | 556         |  |  |  |  |  |  |  |  |
| 2020 | 296                                  | 54.8%      | 244      | 45.2%      | 540         |  |  |  |  |  |  |  |  |
| 2021 | 312                                  | 55.3%      | 252      | 44.7%      | 564         |  |  |  |  |  |  |  |  |
| 2022 | 322                                  | 56.8%      | 245      | 43.2%      | 567         |  |  |  |  |  |  |  |  |
| 2023 | 334                                  | 55.5%      | 268      | 44.5%      | 602         |  |  |  |  |  |  |  |  |





Idaho Law Enforcement Employed Total by Gender





\*Population Base: 1,956,774

| Agency                  | Sworn Civilian |        |      |        |      | otal   |      | Jail   | Rate per 1,000 population |       |          |      |       |
|-------------------------|----------------|--------|------|--------|------|--------|------|--------|---------------------------|-------|----------|------|-------|
|                         | Male           | Female | Male | Female | Male | Female | Male | Female | Grand<br>Total            | Sworn | Civilian | Jail | Total |
| ADA CO SO               | 215            | 20     | 126  | 288    | 341  | 308    | 164  | 27     | 840                       | 1.70  | 3.00     | 1.39 | 6.09  |
| BOISE PD                | 266            | 29     | 18   | 69     | 284  | 98     | 0    | 0      | 382