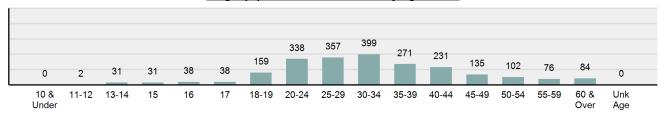

\$ 1,000s)



#### Drug Equipment Violations Count 5 Year Trend



#### Type Of Criminal Activity

| Activity                             | Distribution |
|--------------------------------------|--------------|
|                                      |              |
| Possessing/Concealing                | 73.55%       |
| Using/Consuming                      | 21.39%       |
| Transporting/Transmitting/Importing  | 2.76%        |
| Buying/Receiving                     | 1.10%        |
| Distributing/Selling                 | 1.06%        |
| Operating/Promoting/Assisting        | 0.08%        |
| Cultivating/Manufacturing/Publishing | 0.05%        |
| Exploiting Children                  | 0.01%        |

Arrestee Age Distribution



#### Drug Equipment Violations Arrests By Age in 2023



\*Population Base: 1,956,774

## 2023 Idaho Crimes Against Society

## **Gambling Offenses**

- Unlawfully bet or wager money or something else of value; assist, promote, or operate a game of chance for money or some other stakes; possess or transmit wagering information; manufacture, sell, purchase, possess, or transport gambling equipment, devices, or goods; or tamper with the outcome of a sporting event or contest to gain a gambling advantage -

| Gambling Offenses | 6     |
|-------------------|-------|
| Offenses Reported | 0     |
| Changes from 2022 | -100% |
| Rate per 100,000* | 0.00  |
| Total Arrests     | 0     |

| Arrestee Information |      |        |      |          |  |
|----------------------|------|--------|------|----------|--|
|                      | Ad   | Adult  |