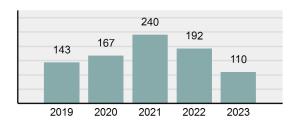

2023 Group "A" Offenses by Category

Crime Rate\* per 100,000 population 5 Year Trend

Total Group "A" Crime Offenses 5 Year Trend

\*Population Base: 1,956,774