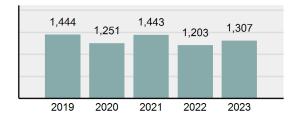

| 3          | 0                 | 0     | 0        |
|                      |                                               | 1,101       | Prostitution Offenses                     | 0          | 0                 | 0     | 0        |
|                      |                                               |             | Weapons Law Violations                    | 19         | 16                | 7     | 0        |
|                      |                                               |             | Animal Cruelty                            | 0          | 0                 | 0     | 0        |

Total Group "A"

| Total | Arrests | - 5 \ | year | trend |  |
|-------|---------|-------|------|-------|--|
|       |         |       |      |       |  |

2021

2022

2023

2020

2019



| Arrests |                                           |
|---------|-------------------------------------------|
| Adult   | Juvenile                                  |
| 0       | 0                                         |
| 2       | 1                                         |
| 66      | 0                                         |
| 2       | 0                                         |
| 12      | 1                                         |
| 4       | 0                                         |
| 735     | 17                                        |
| 821     | 19                                        |
|         | Adult 0<br>2<br>66<br>2<br>12<br>4<br>735 |

1,181

777

439

### **AMERICAN FALLS Police Department**

### **Offense Overview**

| • | Offense total