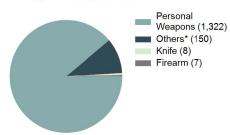

2023 Group "A" Offenses by Category

Crime Rate\* per 100,000 population 5 Year Trend

Total Group "A" Crime Offenses 5 Year Trend

\*Population Base: 1,956,774