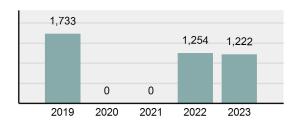

2023 Group "A" Offenses by Category

Crime Rate\* per 100,000 population 5 Year Trend

Total Group "A" Crime Offenses 5 Year Trend

\*Population Base: 1,956,774