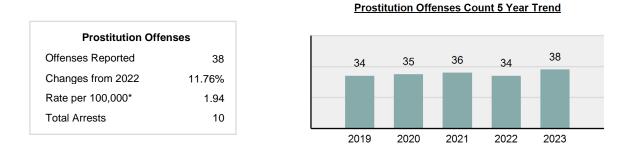

| Group "A" Offenses |          |  |  |  |  |  |  |
|--------------------|----------|--|--|--|--|--|--|
| Offenses Reported  | 75,639   |  |  |  |  |  |  |
| Changes from 2022  | -4.67%   |  |  |  |  |  |  |
| Rate per 100,000*  | 3,865.49 |  |  |  |  |  |  |

2023 Group "A" Offenses by Category

Crime Rate\* per 100,000 population 5 Year Trend

Total Group "A" Crime Offenses 5 Year Trend

\*Population Base: 1,956,774