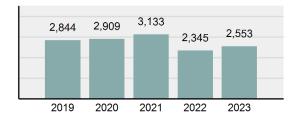

| 69.17%   |
| •    | Group "A" crime rate per 100,000 population                                                                               | 3,720.11 |
| •    | Summary-based reporting<br>crime rate per 100,000<br>populated is calculated for<br>other state crime<br>comparisons only | 934.03   |
| rest | Overview                                                                                                                  |          |

### Arr

| • | Arrest total          | 3,002  |
|---|-----------------------|--------|
| • | % change from 2022    | 11.93% |
| • | Adult arrest total    | 2,845  |
| • | Juvenile arrest total | 157    |

4,374.37

- Juvenile arrest total •
- Arrest rate per 100,000 population

### Total Offenses - 5 year trend



#### Total Arrests - 5 year trend



|                                             | County:    |           | Kootenai |          |
|---------------------------------------------|------------|-----------|----------|----------|
|                                             | Offenses   |           | Arrests  |          |
| Group "A" Offenses                          | # Reported | # Cleared | Adult    | Juvenile |
| Murder                                      | 2          | 2         | 1        | C        |
| Negligent Manslaughter                      | 0          | 0         | 0        | C        |
| Rape                                        | 17         | 12        | 2        | (        |
| Sodomy                                      | 1          | 1         | 0        | (        |
|