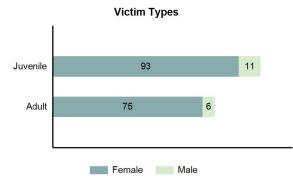

-Hispanic         | 5     | 2      | 0        | 0      |
| Hispanic             | 4     | 0      | 0        | 0      |
| Unknown              | 2     | 1      | 3        | 0      |
| Children             | -     | •      | Ŭ        | Ū      |

#### Sexual Assault with an Object Count - 5 Year Trend



| Top Relationships of Victim to Offender(s) |        |  |  |
|--------------------------------------------|--------|--|--|
| Acquaintance                               | 24.29% |  |  |
| Friend                                     | 12.99% |  |  |
| Otherwise Known                            | 10.73% |  |  |
| Boyfriend/Girlfriend                       | 9.04%  |  |  |
| Child                                      | 6.78%  |  |  |
|                                            |        |  |  |



| Top Types Of Injury      |        |  |  |
|--------------------------|--------|--|--|
| Apparent Minor Injury    | 21.39% |  |  |
| Possible Internal Injury | 7.49%  |  |  |
| Other Major Injury       | 0.53%  |  |  |
| Unconsciousness          | 0.53%  |  |  |

#### Victim Count of Sexual Assault with an Object by Age



\*Population Base: 1,956,774

#### Fondling

- The touching of the private body parts of another person for the purpose of sexual gratification, forcible and/or against that person's will; or not forcible or against the person's will where the victim is incapable of giving consent -

This offense is an element of rape, sodomy, and sexual assault with an object; therefore, only reported when it is the sole sex offense committed against a victim.

| Fondling          |