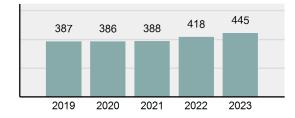

2023 Group "A" Offenses by Category

Crime Rate\* per 100,000 population 5 Year Trend

Total Group "A" Crime Offenses 5 Year Trend

\*Population Base: 1,956,774