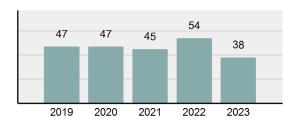

2023 Group "A" Offenses by Category

Crime Rate\* per 100,000 population 5 Year Trend

Total Group "A" Crime Offenses 5 Year Trend

\*Population Base: 1,956,774