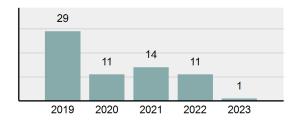

| Group "A" Offenses |          |  |  |  |  |  |  |
|--------------------|----------|--|--|--|--|--|--|
| Offenses Reported  | 75,639   |  |  |  |  |  |  |
| Changes from 2022  | -4.67%   |  |  |  |  |  |  |
| Rate per 100,000*  | 3,865.49 |  |  |  |  |  |  |

2023 Group "A" Offenses by Category

Crime Rate\* per 100,000 population 5 Year Trend

Total Group "A" Crime Offenses 5 Year Trend

\*Population Base: 1,956,774