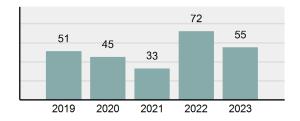

2023 Group "A" Offenses by Category

Crime Rate\* per 100,000 population 5 Year Trend

Total Group "A" Crime Offenses 5 Year Trend

\*Population Base: 1,956,774

#### 

| Offense                                     | Reported in 2023 | Reported in 2022 | Percent<br>Change | Offenses<br>Cleared | Percent<br>Cleared | Percent Of<br>Category | Rate Per<br>100,000* |
|---------------------------------------------|------------------|------------------|-------------------|---------------------|--------------------|------------------------|----------------------|
| Murder                                      | 43               | 51               | -15.69%           | 23                  | 53.49%             | 0.23%                  | 2.20                 |
| Negligent Manslaughter                      | 4                | 3                | 33.33%            | 2                   | 50.00%             | 0.02%                  | 0.20                 |
| Nonconsensual Sex Offenses:                 |                  |                  |                   |                     |                    |                        |                      |
| Rape                                        | 594              | 668              | -11.08%           | 192                 | 32.32%             | 3.23%                  | 30.36                |
| Sodomy*                                     | 133              | 131              | 1.53%             | 59                  | 44.36%             | 0.72%                  | 6.80                 |
| Sexual Assault w/ Object*                   | 185              | 186              | -0.54%            | 68                  | 36.76%             | 1.01%                  | 9.45                 |
| Fondling                                    | 941              | 1,060            | -11.23%           | 348                 | 36.98%             | 5.11%                  | 48.09                |
| Aggravated Assault                          | 3,463            | 3,524            | -1.73%            | 2,396               | 69.19%             | 18.82%                 | 176.97               |
| Simple Assault                              | 11,086           | 11,240           | -1.37%            | 6,787               | 61.22%             | 60.26%                 | 566.54               |
| Intimidation                                | 1,621            | 1,781            | -8.98%            | 721                 | 44.48%             | 8.81%                  | 82.84                |
| Kidnapping                                  | 262              | 247              | 6.07%             | 140                 | 53.44%             | 1.42%                  | 13.39                |
| Consensual Sex Offenses:                    |                  |                  |                   |                     |                    |                        |                      |
| Incest                                      | 9                | 18               | -50.00%           | 5                   | 55.56%             | 0.05%                  | 0.46                 |
| Statutory Rape                              | 40               | 58               | -31.03%           | 23                  | 57.50%             | 0.22%                  | 2.04                 |
| Human Trafficking, Commercial<br>Sex Acts   | 14               | 32               | -56.25%           | 1                   | 7.14%              | 0.08%                  | 0.72                 |
| Human Trafficking, Involuntary<br>Servitude | 3                | 4                | -25.00%           | 0                   | 0.00%              | 0.02%                  | 0.15                 |
| Crimes Against Persons Total                | 18,398           | 19,003           | -3.18%            | 10,765              | 58.51%             | 24.32%                 | 940.22               |
| Robbery                                     | 183              | 155              | 18.06%            | 90                  | 49.18%             | 0.63%                  | 9.35                 |
| Burglary/Breaking and Entering              | 2,771            | 3,183            | -12.94%           | 671                 | 24.22%             | 9.61%                  | 141.61               |
| Larceny/Theft Offenses                      | 11,762           | 13,367           | -12.01%           | 3,030               | 25.76%             | 40.79%                 | 601.09               |
| Motor Vehicle Theft                         | 1,529            | 1,779            | -14.05%           | 345                 | 22.56%             | 5.30%                  | 78.14                |
| Arson                                       | 140              | 147              | -4.76%            | 56                  | 40.00%             | 0.49%                  | 7.15                 |
| Destruction Of Property                     | 5,959            | 6,817            | -12.59%           | 1,435               | 24.08%             | 20.66%                 | 304.53               |
| Counterfeiting/Forgery                      | 624              | 713              | -12.48%           | 136                 | 21.79%             | 2.16%                  | 31.89                |
| Fraud Offenses                              | 5,110            | 5,479            | -6.73%            | 761                 | 14.89%             | 17.72%                 | 261.14               |
| Embezzlement                                | 217              | 231              | -6.06%            | 83                  | 38.25%             | 0.75%                  | 11.09                |
| Extortion/Blackmail                         | 164              | 160              | 2.50%             | 7                   | 4.27%              | 0.57%                  | 8.38                 |
| Bribery                                     | 3                | 5                | -40.00%           | 2                   | 66.67%             | 0.01%                  | 0.15                 |
| Stolen Property Offenses                    | 376              | 416              | -9.62%            | 270                 | 71.81%             | 1.30%                  | 19.22                |
| Crimes Against Property Total               | 28,838           | 32,452           | -11.14%           | 6,886               | 23.88%             | 38.13%                 | 1,473.75             |
| Drug/Narcotic Violations                    | 14,067           | 13,674           | 2.87%             | 11,494              | 81.71%             | 49.53%                 | 718.89               |
| Drug Equipment Violations                   | 12,524           | 12,504           | 0.16%             | 10,426              | 83.25%             | 44.09%                 | 640.03               |
| Gambling Offenses                           | 0                | 1                | -100.00%          | 0                   | 0.00%              | 0.00%                  | 0.00                 |
| Pornography/Obscene Material                | 434              | 342              | 26.90%            | 126                 | 29.03%             | 1.53%                  | 22.18                |
| Prostitution Offenses                       | 38               | 34               | 11.76%            | 16                  | 42.11%             | 0.13%                  | 1.94                 |
| Weapons Law Violations                      | 1,237            | 1,243            | -0.48%            | 789                 | 63.78%             | 4.36%                  | 63.22                |
| Animal Cruelty                              | 103              |                  | 9.57%             | 64                  | 62.14%             | 0.36%                  | 5.26                 |
| Crimes Against Society Total                | 28,403           | 27,892           | 1.83%             | 22,915              | 80.68%             | 37.55%                 | 1,451.52             |
| Total Group "A" Offenses                    | 75,639           |                  | -4.67%            | 40,566              | 53.63%             | 100.00%                | 3,865.49             |