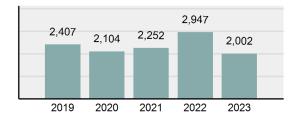

2023 Group "A" Offenses by Category

Crime Rate\* per 100,000 population 5 Year Trend

Total Group "A" Crime Offenses 5 Year Trend

\*Population Base: 1,956,774