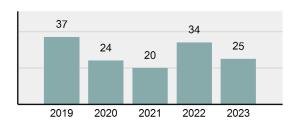

| 9        |
| • | Percent cleared                                                                                                           | 47.37%   |
| • | Group "A" crime rate per 100,000 population                                                                               | 1,063.83 |
| • | Summary-based reporting<br>crime rate per 100,000<br>populated is calculated for<br>other state crime<br>comparisons only | 223.96   |

#### Arrest Overview

| • | Arrest total          | 25      |
|---|-----------------------|---------|
| • | % change from 2022    | -26.47% |
| • | Adult arrest total    | 25      |
| • | Juvenile arrest total | 0       |

1,399.78

- Arrest rate per 100,000
- population

#### Total Offenses - 5 year trend



#### Total Arrests - 5 year trend



|                                          | County:    |           | Blaine |          |
|------------------------------------------|------------|-----------|--------|----------|
|                                          | Offenses   |           | Arre   | ests     |
| Group "A" Offenses                       | # Reported | # Cleared | Adult  | Juvenile |
| Murder                                   | 0          | 0         | 0      | 0        |
| Negligent Manslaughter                   | 0          | 0         | 0      | 0        |
| Rape                                     | 0          | 0         | 0      | 0        |
| Sodomy                                   | 0          | 0         | 0      | 0        |
| Sexual Assault w/Obj                     | 0          | 0         | 0      |