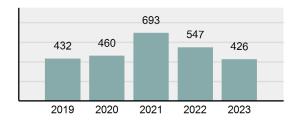

| 61.5%    |
| •      | Group "A" crime rate per 100,000 population                                                                               | 1,039.23 |
| •      | Summary-based reporting<br>crime rate per 100,000<br>populated is calculated for<br>other state crime<br>comparisons only | 351.29   |
| Arrest | Overview                                                                                                                  |          |

#### ....

| • | Arrest total       | 277    |
|---|--------------------|--------|
| • | % change from 2022 | -4.48% |
| • | Adult arrest total | 252    |

25

675.74

- Juvenile arrest total
- Arrest rate per 100,000
   population

### Total Offenses - 5 year trend



### Total Arrests - 5 year trend



|                                          | (          | County:   | Madison |          |  |  |
|------------------------------------------|------------|-----------|---------|----------|--|--|
|                                          | Offe       | nses      | Arre    | Arrests  |  |  |
| Group "A" Offenses                       | # Reported | # Cleared | Adult   | Juvenile |  |  |
| Murder                                   | 0          | 0         | 0       | 0        |  |  |
| Negligent Manslaughter                   | 0          | 0         | 0       | 0        |  |  |
| Rape                                     | 2          | 1         | 0       | C        |  |  |
| Sodomy                                   | 0          | 0         | 0       | C