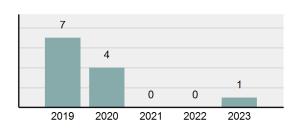

| Group "A" Offenses |          |  |  |  |  |  |  |
|--------------------|----------|--|--|--|--|--|--|
| Offenses Reported  | 75,639   |  |  |  |  |  |  |
| Changes from 2022  | -4.67%   |  |  |  |  |  |  |
| Rate per 100,000*  | 3,865.49 |  |  |  |  |  |  |

2023 Group "A" Offenses by Category

Crime Rate\* per 100,000 population 5 Year Trend

Total Group "A" Crime Offenses 5 Year Trend

\*Population Base: 1,956,774