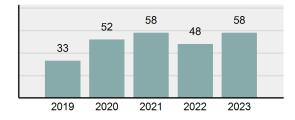

|          | Extortion/Blackmail                      | 0          | 0         | 0              | 0        |
|                                                  |          | Bribery                                  | 0          | 0         | 0              | 0        |
|                                                  |          | Stolen Property Offenses                 | 0          | 0         | 0              | 0        |
| <u>Total Offenses - 5 year t</u>                 | rend     | Drug/Narcotic Violations                 | 25         | 16        | 22             | 0        |

Drug Equipment Violations

Pornography/Obscene Material

Gambling Offenses

Prostitution Offenses

All Other Offenses

Total Group "B"

Weapons Law Violations

#### trend



#### Total Arrests - 5 year trend



| Animal Cruelty                  | 0     | 0     |      | 0    |         | 0 |
|---------------------------------|-------|-------|------|------|---------|---|
| Total Group "A"                 | 58    | 26    |      | 31   |         | 1 |
|                                 | Г     |       | Arre | ests |         |   |
| Group "B" Arrests               |       | Adult |      | Ju   | ivenile |   |
| Curfew/Loitering/Vagrancy Viola | tions |       | 0    |      |         | 0 |
| Disorderly Conduct              |       | 0     |      |      |         | 0 |
| DUI                             |       | 7     |      |      |         | 0 |
| Family Offenses, Nonviolent     |       | 0     |      |      |         | 0 |
| Liquor Law Violations           |