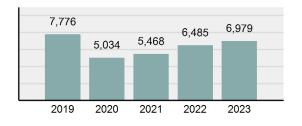

| Group "A" Offenses |          |  |  |  |  |  |  |
|--------------------|----------|--|--|--|--|--|--|
| Offenses Reported  | 75,639   |  |  |  |  |  |  |
| Changes from 2022  | -4.67%   |  |  |  |  |  |  |
| Rate per 100,000*  | 3,865.49 |  |  |  |  |  |  |

2023 Group "A" Offenses by Category

Crime Rate\* per 100,000 population 5 Year Trend

Total Group "A" Crime Offenses 5 Year Trend

\*Population Base: 1,956,774