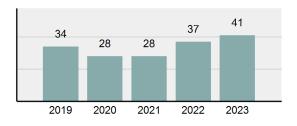

2023 Group "A" Offenses by Category

Crime Rate\* per 100,000 population 5 Year Trend

Total Group "A" Crime Offenses 5 Year Trend

\*Population Base: 1,956,774