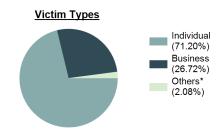

--|--|
| Adult Juvenile       |      |        |      |        |  |  |  |  |  |
| Race                 | Male | Female | Male | Female |  |  |  |  |  |
| White                | 167  | 173    | 18   | 24     |  |  |  |  |  |
| Black                | 19   | 9      | 2    | 0      |  |  |  |  |  |
| Indian               | 4    | 3      | 1    | 1      |  |  |  |  |  |
| Asian                | 3    | 4      | 0    | 0      |  |  |  |  |  |
| Unknown              | 12   | 1      | 2    | 0      |  |  |  |  |  |
| <u>Ethnicity</u>     |      |        |      |        |  |  |  |  |  |
| Non-Hispanic         | 153  | 154    | 12   | 18     |  |  |  |  |  |
| Hispanic             | 32   | 26     | 5    | 5      |  |  |  |  |  |
| Unknown              | 20   | 10     | 6    | 2      |  |  |  |  |  |



\*Others: Religious Organization, Government, Others, Unknown





#### Fraud Offenses Count - 5 Year Trend

......



| Top Locations of Fraud Offenses |        |  |
|---------------------------------|--------|--|
| Cyberspace                      | 28.40% |  |
| Residence/Home                  | 21.04% |  |
| Department/Discount Store       | 13.87% |  |
| Bank/Savings and Loan           | 9.18%  |  |
| Other/Unknown                   | 4.54%  |  |

## Top Value of Property Loss

| Percentage - 99.80%                        |                  |  |  |
|--------------------------------------------|------------------|--|--|
| Money                                      | \$ 30,750,263.00 |  |  |
| Automobiles                                | \$ 1,469,918.00  |  |  |
| Other