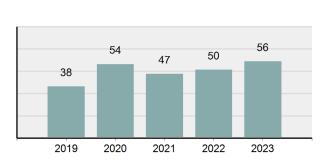

# Facts At A Glance

| Group "A" Offenses     | ♦ 75,639 total Group "A" offenses reported.                                                                                                           |
|------------------------|-------------------------------------------------------------------------------------------------------------------------------------------------------|
|                        | ♦ 4.67% decrease from 2022 Group "A" offenses.                                                                                                        |
| Crime Rate             | ♦ 3,865.49 per 100,000 inhabitants based on Group "A" offenses.                                                                                       |
|                        | <ul> <li>♦ 5.56% decrease from 2022 NIBRS crime rate.</li> </ul>                                                                                      |
|                        | <ul> <li>1,046.88 per 100,000 inhabitants based on SRS Part 1 offenses.</li> <li>(utilized for comparison purposes with non-NIBRS states).</li> </ul> |
| Violent Crime          | <ul> <li>4,601 total violent crime offenses reported.</li> </ul>                                                                                      |
|                        | <ul> <li>♦ 2.42% decrease from 2022 violent crime offenses.</li> </ul>                                                                                |
|                        | <ul> <li>1.73% decrease from 2022 aggravated assault offenses, which accounts for<br/>75.27% of the violent crime.</li> </ul>                         |
| Crime Against Persons  | <ul> <li>18,398 total crime against persons reported.</li> </ul>                                                                                      |
|                        | <ul> <li>♦ 3.18% decrease from 2022 crime against persons.</li> </ul>                                                                                 |
|                        | <ul> <li>1.37% decrease from 2022 simple assault offenses, which accounts for 60.26% of the crime against persons.</li> </ul>                         |
| Officers Assaulted     | <ul> <li>No law enforcement officers killed in the line of duty.</li> </ul>                                                                           |
|                        | <ul> <li>♦ 504 total reported officers assaulted.</li> </ul>                                                                                          |
|                        | <ul> <li>♦ 3.28% increase from 2022 assault on law enforcement officers.</li> </ul>                                                                   |
| Hate Crime             | <ul> <li>♦ 56 total hate crimes reported.</li> </ul>                                                                                                  |
|                        | <ul> <li>12.00% increase from 2022 hate crimes.</li> </ul>                                                                                            |
| Crimes Against Society | <ul> <li>28,403 total crimes against society reported.</li> </ul>                                                                                     |
| <b>0 )</b>             | ♦ 1.83% increase from 2022 crimes against society.                                                                                                    |
|                        | <ul> <li>2.87% increase from 2022 drug/narcotic violations offenses, which accounts for<br/>49.53% of the crimes against society.</li> </ul>          |
| Property Crime         | <ul> <li>28,838 total crimes against property reported.</li> </ul>                                                                                    |
| 1 - 7                  | ♦ 11.14% decrease from 2022 crimes against property.                                                                                                  |
|                        | <ul> <li>12.01% decrease from 2022 larceny/theft offenses, which accounts for 40.79% of the crimes against property.</li> </ul>                       |