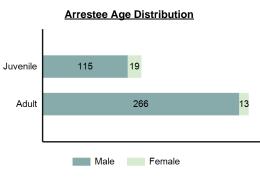

rests By Age in 2023



#### Weapons Law Violations Count 5 Year Trend



#### Type Of Criminal Activity

| Activity                             | <b>Distribution</b> |
|--------------------------------------|---------------------|
| Possessing/Concealing                | 67.28%              |
| Using/Consuming                      | 20.31%              |
| Operating/Promoting/Assisting        | 8.12%               |
| Transporting/Transmitting/Importing  | 1.61%               |
| Buying/Receiving                     | 1.00%               |
| Distributing/Selling                 | 1.00%               |
| Cultivating/Manufacturing/Publishing | 0.61%               |
| Exploiting Children                  | 0.08%               |
|                                      |                     |



## **Animal Cruelty**

| Animal Cruelty    |       |
|-------------------|-------|
| Offenses Reported | 103   |
| Changes from 2022 | 9.57% |
| Rate per 100,000* | 5.26  |
| Total Arrests     | 49    |
|                   |       |

| Arrestee Information |      |        |      |        |  |  |  |  |
|----------------------|------|--------|------|--------|--|--|--|--|
| Adult Juvenile       |      |        |      |        |  |  |  |  |
| Race                 | Male | Female | Male | Female |  |  |  |  |
| White                | 29   | 17     | 0    | 1      |  |  |  |  |
| Black                | 0    | 0      | 0    | 0      |  |  |  |  |
| Indian               | 0    | 0      | 0    | 0      |  |  |  |  |
| Asian                | 0    | 1      | 0    | 0      |  |  |  |  |
| Unknown