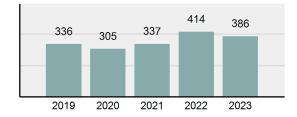

2023 Group "A" Offenses by Category

Crime Rate\* per 100,000 population 5 Year Trend

Total Group "A" Crime Offenses 5 Year Trend

\*Population Base: 1,956,774