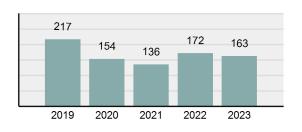

#### 

| Offense                                     | Reported in 2023 | Reported in 2022 | Percent<br>Change | Offenses<br>Cleared | Percent<br>Cleared | Percent Of<br>Category | Rate Per<br>100,000* |
|---------------------------------------------|------------------|------------------|-------------------|---------------------|--------------------|------------------------|----------------------|
| Murder                                      | 43               | 51               | -15.69%           | 23                  | 53.49%             | 0.23%                  | 2.20                 |
| Negligent Manslaughter                      | 4                | 3                | 33.33%            | 2                   | 50.00%             | 0.02%                  | 0.20                 |
| Nonconsensual Sex Offenses:                 |                  |                  |                   |                     |                    |                        |                      |
| Rape                                        | 594              | 668              | -11.08%           | 192                 | 32.32%             | 3.23%                  | 30.36                |
| Sodomy*                                     | 133              | 131              | 1.53%             | 59                  | 44.36%             | 0.72%                  | 6.80                 |
| Sexual Assault w/ Object*                   | 185              | 186              | -0.54%            | 68                  | 36.76%             | 1.01%                  | 9.45                 |
| Fondling                                    | 941              | 1,060            | -11.23%           | 348                 | 36.98%             | 5.11%                  | 48.09                |
| Aggravated Assault                          | 3,463            | 3,524            | -1.73%            | 2,396               | 69.19%             | 18.82%                 | 176.97               |
| Simple Assault                              | 11,086           | 11,240           | -1.37%            | 6,787               | 61.22%             | 60.26%                 | 566.54               |
| Intimidation                                | 1,621            | 1,781            | -8.98%            | 721                 | 44.48%             | 8.81%                  | 82.84                |
| Kidnapping                                  | 262              | 247              | 6.07%             | 140                 | 53.44%             | 1.42%                  | 13.39                |
| Consensual Sex Offenses:                    |                  |                  |                   |                     |                    |                        |                      |
| Incest                                      | 9                | 18               | -50.00%           | 5                   | 55.56%             | 0.05%                  | 0.46                 |
| Statutory Rape                              | 40               | 58               | -31.03%           | 23                  | 57.50%             | 0.22%                  | 2.04                 |
| Human Trafficking, Commercial<br>Sex Acts   | 14               | 32               | -56.25%           | 1                   | 7.14%              | 0.08%                  | 0.72                 |
| Human Trafficking, Involuntary<br>Servitude | 3                | 4                | -25.00%           | 0                   | 0.00%              | 0.02%                  | 0.15                 |
| Crimes Against Persons Total                | 18,398           | 19,003           | -3.18%            | 10,765              | 58.51%             | 24.32%                 | 940.22               |
| Robbery                                     | 183              | 155              | 18.06%            | 90                  | 49.18%             | 0.63%                  | 9.35                 |
| Burglary/Breaking and Entering              | 2,771            | 3,183            | -12.94%           | 671                 | 24.22%             | 9.61%                  | 141.61               |
| Larceny/Theft Offenses                      | 11,762           | 13,367           | -12.01%           | 3,030               | 25.76%             | 40.79%                 | 601.09               |
| Motor Vehicle Theft                         | 1,529            | 1,779            | -14.05%           | 345                 | 22.56%             | 5.30%                  | 78.14                |
| Arson                                       | 140              | 147              | -4.76%            | 56                  | 40.00%             | 0.49%                  | 7.15                 |
| Destruction Of Property                     | 5,959            | 6,817            | -12.59%           | 1,435               | 24.08%             | 20.66%                 | 304.53               |
| Counterfeiting/Forgery                      | 624              | 713              | -12.48%           | 136                 | 21.79%             | 2.16%                  | 31.89                |
| Fraud Offenses                              | 5,110            | 5,479            | -6.73%            | 761                 | 14.89%             | 17.72%                 | 261.14               |
| Embezzlement                                | 217              | 231              | -6.06%            | 83                  | 38.25%             | 0.75%                  | 11.09                |
| Extortion/Blackmail                         | 164              | 160              | 2.50%             | 7                   | 4.27%              | 0.57%                  | 8.38                 |
| Bribery                                     | 3                | 5                | -40.00%           | 2                   | 66.67%             | 0.01%                  | 0.15                 |
| Stolen Property Offenses                    | 376              | 416              | -9.62%            | 270                 | 71.81%             | 1.30%                  | 19.22                |
| Crimes Against Property Total               | 28,838           | 32,452           | -11.14%           | 6,886               | 23.88%             | 38.13%                 | 1,473.75             |
| Drug/Narcotic Violations                    | 14,067           | 13,674           | 2.87%             | 11,494              | 81.71%             | 49.53%                 | 718.89               |
| Drug Equipment Violations                   | 12,524           | 12,504           | 0.16%             | 10,426              | 83.25%             | 44.09%                 | 640.03               |
| Gambling Offenses                           | 0                | 1                | -100.00%          | 0                   | 0.00%              | 0.00%                  | 0.00                 |
| Pornography/Obscene Material                | 434              | 342              | 26.90%            | 126                 | 29.03%             | 1.53%                  | 22.18                |
| Prostitution Offenses                       | 38               | 34               | 11.76%            | 16                  | 42.11%             | 0.13%                  | 1.94                 |
| Weapons Law Violations                      | 1,237            | 1,243            | -0.48%            | 789                 | 63.78%             | 4.36%                  | 63.22                |
| Animal Cruelty                              | 103              |                  | 9.57%             | 64                  | 62.14%             | 0.36%                  | 5.26                 |
| Crimes Against Society Total                | 28,403           | 27,892           | 1.83%             | 22,915              | 80.68%             | 37.55%                 | 1,451.52             |
| Total Group "A" Offenses                    | 75,639           |                  | -4.67%            | 40,566              | 53.63%             | 100.00%                | 3,865.49             |