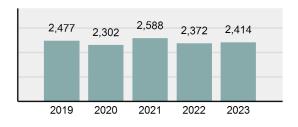

2023 Group "A" Offenses by Category

Crime Rate\* per 100,000 population 5 Year Trend

Total Group "A" Crime Offenses 5 Year Trend

\*Population Base: 1,956,774