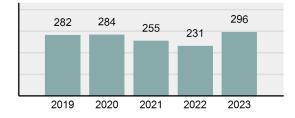

2023 Group "A" Offenses by Category

Crime Rate\* per 100,000 population 5 Year Trend

Total Group "A" Crime Offenses 5 Year Trend

\*Population Base: 1,956,774