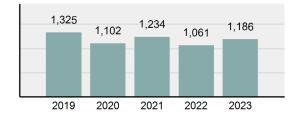

2023 Group "A" Offenses by Category

Crime Rate\* per 100,000 population 5 Year Trend

Total Group "A" Crime Offenses 5 Year Trend

\*Population Base: 1,956,774