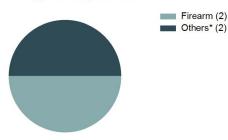

|

#### Murder Count - 5 Year Trend



# Top Relationships of Victim to Offender(s)Acquaintance27.66%Stranger14.89%Spouse12.77%Neighbor8.51%Boyfriend/Girlfriend8.51%



| Top Murder Circumstances |        |  |
|--------------------------|--------|--|
| Argument                 | 40.00% |  |
| Unknown Circumstances    | 22.22% |  |
| Other Circumstances      | 20.00% |  |
| Domestic Violence        | 11.11% |  |
| Other Felony Involved    | 4.44%  |  |

#### Victim Count of Murder by Age



\*Population Base: 1,956,774

\*\*Does not include 1 victims whose gender or age is unknown.

# Negligent Manslaughter

- The killing of another person through negligence. -

# Negligent ManslaughterOffenses Reported4Changes from 202233.33%Rate per 100,000\*0.20Total Arrests0



Type of Weapons Used



\*Others: Blunt Object, Motor Vehicle, Poison, Explosives, Fire/Incendiary Device, Drugs/Narcotics/Sleeping Pills, Asphyxiation, Others, Unknown

| Arrestee Information |       |        |      |        |
|----------------------|-------|--------|------|--------|
|                      | Adult |        | Juv  | venile |
| Race                 | Male  | Female | Male | Female |
| White                | 0     | 0      | 0    | 0      |
| Black                | 0     | 0      | 0    | 0      |
| Indian               | 0     | 0      | 0    | 0      |
| Asian                | 0     | 0      | 0    | 0      |
| Unknown              | 0     | 0      | 0    | 0      |
| <b>Ethnicity</b>     |       |        |      |        |
| Non-Hispanic         | 0     | 0      | 0    | 0      |
| Hispanic