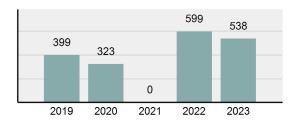

2023 Group "A" Offenses by Category

Crime Rate\* per 100,000 population 5 Year Trend

Total Group "A" Crime Offenses 5 Year Trend

\*Population Base: 1,956,774