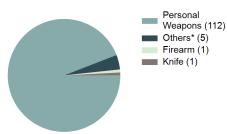

at person's will; or not forcible or against the person's will where the victim is incapable of giving consent -

| Sodomy            |       |  |  |  |
|-------------------|-------|--|--|--|
| Offenses Reported | 133   |  |  |  |
| Changes from 2022 | 1.53% |  |  |  |
| Rate per 100,000* | 6.80  |  |  |  |
| Total Arrests     | 15    |  |  |  |
|                   |       |  |  |  |

#### Top Locations of Sodomy

| Residence/Home                                | 68.42% |
|-----------------------------------------------|--------|
| Hotel/Motel/Etc.                              | 6.77%  |
| Highway/Road/Alley/Street/Sidewalk            | 6.02%  |
| Jail/Prison/Penitentiary/Corrections Facility | 3.76%  |
| Parking/Drop Lot/Garage                       | 3.01%  |

#### Type of Weapons Used



\*Others: Blunt Object, Motor Vehicle, Poison, Explosives, Fire/Incendiary Device, Drugs/Narcotics/Sleeping Pills, Asphyxiation, Others, Unknown

| Arrestee Information |                                            |                                                                                                                                                                                                                     |                                                                                                                                                                                                                                                                                                                              |
|----------------------|-------------------------