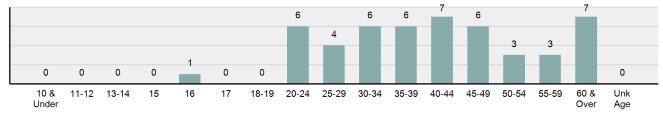

4    | 2      | 0    | 0      |  |  |  |  |
| Unknown              | 12   | 11     | 0    | 1      |  |  |  |  |

#### - Committing cruelty to animals -



## Type Of Criminal Activity

| Activity                                            | Distribution |
|-----------------------------------------------------|--------------|
| Intentional Abuse and Torture (tormenting etc.)     | 51.92%       |
| Simple/Gross Neglect ((un)intentionally)            | 47.12%       |
| Organized Abuse (Dog Fighting and<br>Cock Fighting) | 0.96%        |
| Operating/Promoting/Assisting                       | -            |
| Animal Sexual Abuse (Bestiality)                    | -            |
| Transporting/Transmitting/Importing                 | -            |

#### Animal Cruelty Arrests By Age in 2023



Animal Cruelty Count 5 Year Trend

# **Statewide Arrests**

\*\*\*\*\*\*\*\*\*



Shelley, ID. By Kayla Price of Shelley PD.

## Idaho Arrests in 2023

\*\*\*\*\*

#### Statewide Arrests

| Total Arrests     | 6        |
|-------------------|----------|
| Reported Arrests  | 51,749   |
| Changes from 2022 | 0.69%    |
| Rate per 100,000* | 2,644.61 |
|                   |          |

The term "arrest" is defined as a physical arrest, citation or served summons. This data represents the number of persons arrested, not on charges lodged; therefore, each reporting jurisdiction submits one set of arrest data for each person per single apprehension.

One set of arrest data will clear single or multiple offenses in the same incident and/or multiple incidents.

Arrests on warrants issued by ano