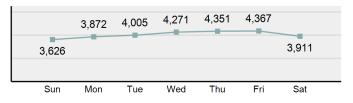

-----------|
| Drug/Narcotic Violations     | 49.53               |
| Drug Equipment Violations    | 44.09               |
| Weapons Law Violations       | 4.36                |
| Pornography/Obscene Material | 1.53                |
| Animal Cruelty               | 0.36                |
| Prostitution Offenses        | 0.13                |
| Gambling Offenses            | 0.00                |

| Top Society Crime Locations        |        |  |
|------------------------------------|--------|--|
| Highway/Road/Alley/Street/Sidewalk | 59.06% |  |
| Residence/Home                     | 16.35% |  |
| Parking/Drop Lot/Garage            | 5.98%  |  |
| School–Elementary/Secondary        | 4.06%  |  |
| Hotel/Motel/Etc.                   | 1.76%  |  |

#### Crime Against Society by Day of Week



#### Arrests By Age in 2023



## **Drug/Narcotic Violations**

- The unlawful cultivation, manufacture, distribution, sale, purchase, use, possession, transportation, or importation of any controlled drug or narcotic substance -

| Drug/Narcotic Violations |  |  |  |
|--------------------------|--|--|--|
| 14,067                   |  |  |  |
| 2.87%                    |  |  |  |
| 718.89                   |  |  |  |
| 10,683                   |  |  |  |
|                          |  |  |  |

| Arrestee Information |       |        |      |        |
|----------------------|-------|--------|------|--------|
|                      | Ad    | ult    | Juve | enile  |
| Race                 | Male  | Female | Male | Female |
| White                | 5,424 | 2,590  | 511  | 290    |
| Black