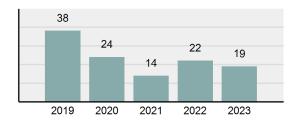

| 9        |
| • | Percent cleared                                                                                                           | 47.37%   |
| • | Group "A" crime rate per 100,000 population                                                                               | 1,063.83 |
| • | Summary-based reporting<br>crime rate per 100,000<br>populated is calculated for<br>other state crime<br>comparisons only | 223.96   |

#### Arrest Overview

| • | Arrest total          | 25      |
|---|-----------------------|---------|
| • | % change from 2022    | -26.47% |
| • | Adult arrest total    | 25      |
| • | Juvenile arrest total | 0       |

1,399.78

- Arrest rate per 100,000
- population

#### Total Offenses - 5 year trend



#### Total Arrests - 5 year trend



|                                          | County:    |           | Blaine |          |
|------------------------------------------|------------|-----------|--------|----------|
|                                          | Offenses   |           | Arre   | ests     |
| Group "A" Offenses                       | # Reported | # Cleared | Adult  | Juvenile |
| Murder                                   | 0          | 0         | 0      | 0        |
| Negligent Manslaughter                   | 0          | 0         | 0      | 0        |
| Rape                                     | 0          | 0         | 0      | 0        |
| Sodomy                                   | 0          | 0         | 0      | 0        |
| Sexual Assault w/Obj