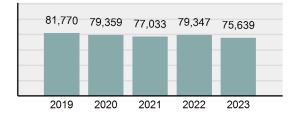

| Group "A" Offenses |          |  |  |  |  |  |  |
|--------------------|----------|--|--|--|--|--|--|
| Offenses Reported  | 75,639   |  |  |  |  |  |  |
| Changes from 2022  | -4.67%   |  |  |  |  |  |  |
| Rate per 100,000*  | 3,865.49 |  |  |  |  |  |  |

2023 Group "A" Offenses by Category

Crime Rate\* per 100,000 population 5 Year Trend

Total Group "A" Crime Offenses 5 Year Trend

\*Population Base: 1,956,774