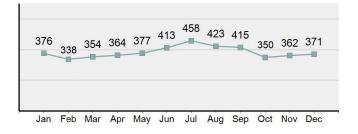

## **Crime Clock**

Crimes Against Persons Every 28.6 minutes

> Murder Every 8.5 days

Rape Every 14.7 hours

Nonconsensual Sex Offenses (excluding Rape) Every 7.0 hours

> Aggravated Assault Every 2.5 hours

Simple Assault Every 47.4 minutes

Intimidation Every 5.4 hours

Kidnapping/Abduction Every 1.4 days

Consensual Sex Offenses Every 7.4 days

Human Trafficking, Commercial Sex Acts Every 26.1 days

Human Trafficking, Involuntary Servitude Every 4.0 months Crimes Against Society Every 18.5 minutes

Drug/Narcotic Offenses Every 37.4 minutes

Drug Equipment Offenses Every 42.0 minutes

Gambling Offenses

Pornography Offenses Every 20.2 hours

Prostitution Offenses Every 9.6 days

Weapons Law Violation Every 7.1 hours

> Animal Cruelty Every 3.5 days

Crimes Against Property Every 18.2 minutes

> Robbery Every 2.0 days

Burglary/Breaking & Entering Every 3.2 hours

> Larceny/Theft Every 44.7 minutes

Motor Vehicle Theft Every 5.7 hours

> Arson Every 2.6 days

Destruction of Property Every 1.5 hours

Counterfeiting/Forgery Every 14.0 hours

> Fraud Offenses Every 1.7 hours

Embezzlement Every 1.7 days

Extortion/Blackmail Every 2.2 days

Bribery Every 4.0 months

Stolen Property Every 23.3 hours

The crime clock should be viewed with care. Being the most aggregate representation of the UCR data, it is designed to convey the annual reported crime experience by showing the relative frequency of occurrence of the Group "A" offenses. This mode of display should not be taken to imply a regularity in the commission of the offenses, rather, it represents the annual ratio of crime to fixed time intervals.