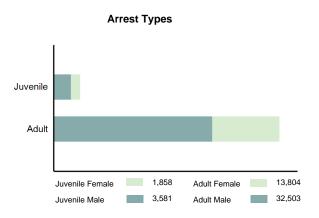

ame incident and/or multiple incidents.

Arrests on warrants issued by another jurisdiction are reported by the originating agency, not the arresting agency.

All persons arrested for the commission of a Group "A" or Group "B" crime are included in this count. Group "B" crime, which is only reported on the arrest level, encompasses offenses which are not under the Group "A" category. Excluded from this count are any traffic related arrests, with the exception of DUI, Hit and Run (of a person), and Vehicular Manslaughter.







| Type Of Arrests                         |        |
|-----------------------------------------|--------|
| On-View (without warrant)               | 19,650 |
| Summoned/Cited                          | 16,767 |
| Taken into Custody (based on a warrant) | 15,332 |



#### Total Arrests by Age in 2023



\*Population Base: 1,956,774

#### Total Arrests - 5 Year Trend

.........................

Idaho Arrests in 2023 \*\*\*\*\*\*\*\*\*\*\*\*\*\*\*\*\*\*\*\*\*\*\*\*\*

| Group "A" Arrests                        |                |                    |                       |                                  |                |                |  |  |  |
|------------------------------------------|----------------|--------------------|-----------------------|----------------------------------|----------------|----------------|--|--|--|
| Group "A" Arrests                        | 2023 Reporting | % Adult<br>Arrests | % Juvenile<br>Arrests | Rate per 100,000<br>population * | 2022 Reporting | Percent Change |  |  |  |
| Murder