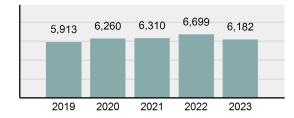

2023 Group "A" Offenses by Category

Crime Rate\* per 100,000 population 5 Year Trend

Total Group "A" Crime Offenses 5 Year Trend

\*Population Base: 1,956,774