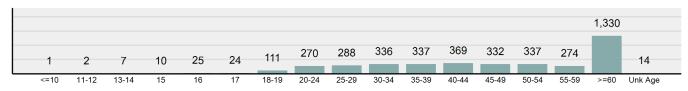

| <b>Reported</b> | <b>Distribution</b> |
|--------------------------------------|-----------------|---------------------|
| False Pretense/Confidence Game       | 2,191           | 42.88%              |
| Credit Card/Automatic Teller Machine | 1,086           | 21.25%              |
| Wire Fraud                           | 905             | 17.71%              |
| Identity Theft                       | 600             | 11.74%              |
| Impersonation                        | 266             | 5.21%               |
| Hacking/Computer Invasion            | 49              | 0.96%               |
| Welfare Fraud                        | 13              | 0.25%               |

#### Estimated Value of Recovered (in \$ 1,000s)



#### Victim Count of Fraud Offenses by Age



## **Embezzlement**

- The unlawful misappropriation by an offender to his/her own use or purpose of money, property, or some other thing of value entrusted in his/her care, custody, or control

| Embezzlement      |        |
|-------------------|--------|
| Offenses Reported | 217    |
| Changes from 2022 | -6.06% |
| Rate per 100,000* | 11.09  |
| Total Arrests     | 35     |
|                   |        |

\*\*\*\*\*\*\*\*\*\*\*\*\*\*\*\*\*\*

| Arrestee Information |      |        |       |        |
|----------------------|------|--------|-------|--------|
| Adult Juvenile       |      |        | enile |        |
| Race                 | Male | Female | Male  | Female |
| White                | 15   | 12     | 4     | 0      |
| Black                | 1    | 0      | 0     | 0      |