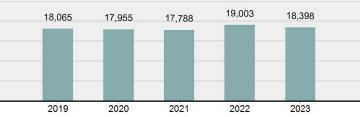

# Facts At A Glance

| Group "A" Offenses     | ♦ 75,639 total Group "A" offenses reported.                                                                                                           |
|------------------------|-------------------------------------------------------------------------------------------------------------------------------------------------------|
|                        | ♦ 4.67% decrease from 2022 Group "A" offenses.                                                                                                        |
| Crime Rate             | ♦ 3,865.49 per 100,000 inhabitants based on Group "A" offenses.                                                                                       |
|                        | <ul> <li>♦ 5.56% decrease from 2022 NIBRS crime rate.</li> </ul>                                                                                      |
|                        | <ul> <li>1,046.88 per 100,000 inhabitants based on SRS Part 1 offenses.</li> <li>(utilized for comparison purposes with non-NIBRS states).</li> </ul> |
| Violent Crime          | <ul> <li>4,601 total violent crime offenses reported.</li> </ul>                                                                                      |
|                        | <ul> <li>♦ 2.42% decrease from 2022 violent crime offenses.</li> </ul>                                                                                |
|                        | <ul> <li>1.73% decrease from 2022 aggravated assault offenses, which accounts for<br/>75.27% of the violent crime.</li> </ul>                         |
| Crime Against Persons  | <ul> <li>18,398 total crime against persons reported.</li> </ul>                                                                                      |
|                        | <ul> <li>♦ 3.18% decrease from 2022 crime against persons.</li> </ul>                                                                                 |
|                        | <ul> <li>1.37% decrease from 2022 simple assault offenses, which accounts for 60.26% of the crime against persons.</li> </ul>                         |
| Officers Assaulted     | <ul> <li>No law enforcement officers killed in the line of duty.</li> </ul>                                                                           |
|                        | <ul> <li>♦ 504 total reported officers assaulted.</li> </ul>                                                                                          |
|                        | <ul> <li>♦ 3.28% increase from 2022 assault on law enforcement officers.</li> </ul>                                                                   |
| Hate Crime             | <ul> <li>♦ 56 total hate crimes reported.</li> </ul>                                                                                                  |
|                        | <ul> <li>12.00% increase from 2022 hate crimes.</li> </ul>                                                                                            |
| Crimes Against Society | <ul> <li>28,403 total crimes against society reported.</li> </ul>                                                                                     |
| <b>0 )</b>             | ♦ 1.83% increase from 2022 crimes against society.                                                                                                    |
|                        | <ul> <li>2.87% increase from 2022 drug/narcotic violations offenses, which accounts for<br/>49.53% of the crimes against society.</li> </ul>          |
| Property Crime         | <ul> <li>28,838 total crimes against property reported.</li> </ul>                                                                                    |
| 1 - 7                  | ♦ 11.14% decrease from 2022 crimes against property.                                                                                                  |
|                        | <ul> <li>12.01% decrease from 2022 larceny/theft offenses, which accounts for 40.79% of the crimes against property.</li> </ul>                       |