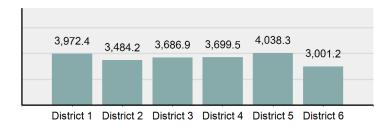

# Facts At A Glance

| Group "A" Offenses     | ♦ 75,639 total Group "A" offenses reported.                                                                                                           |
|------------------------|-------------------------------------------------------------------------------------------------------------------------------------------------------|
|                        | ♦ 4.67% decrease from 2022 Group "A" offenses.                                                                                                        |
| Crime Rate             | ♦ 3,865.49 per 100,000 inhabitants based on Group "A" offenses.                                                                                       |
|                        | <ul> <li>♦ 5.56% decrease from 2022 NIBRS crime rate.</li> </ul>                                                                                      |
|                        | <ul> <li>1,046.88 per 100,000 inhabitants based on SRS Part 1 offenses.</li> <li>(utilized for comparison purposes with non-NIBRS states).</li> </ul> |
| Violent Crime          | <ul> <li>4,601 total violent crime offenses reported.</li> </ul>                                                                                      |
|                        | <ul> <li>♦ 2.42% decrease from 2022 violent crime offenses.</li> </ul>                                                                                |
|                        | <ul> <li>1.73% decrease from 2022 aggravated assault offenses, which accounts for<br/>75.27% of the violent crime.</li> </ul>                         |
| Crime Against Persons  | <ul> <li>18,398 total crime against persons reported.</li> </ul>                                                                                      |
|                        | <ul> <li>♦ 3.18% decrease from 2022 crime against persons.</li> </ul>                                                                                 |
|                        | <ul> <li>1.37% decrease from 2022 simple assault offenses, which accounts for 60.26% of the crime against persons.</li> </ul>                         |
| Officers Assaulted     | <ul> <li>No law enforcement officers killed in the line of duty.</li> </ul>                                                                           |
|                        | <ul> <li>♦ 504 total reported officers assaulted.</li> </ul>                                                                                          |
|                        | <ul> <li>♦ 3.28% increase from 2022 assault on law enforcement officers.</li> </ul>                                                                   |
| Hate Crime             | <ul> <li>♦ 56 total hate crimes reported.</li> </ul>                                                                                                  |
|                        | <ul> <li>12.00% increase from 2022 hate crimes.</li> </ul>                                                                                            |
| Crimes Against Society | <ul> <li>28,403 total crimes against society reported.</li> </ul>                                                                                     |
| <b>0 )</b>             | ♦ 1.83% increase from 2022 crimes against society.                                                                                                    |
|                        | <ul> <li>2.87% increase from 2022 drug/narcotic violations offenses, which accounts for<br/>49.53% of the crimes against society.</li> </ul>          |
| Property Crime         | <ul> <li>28,838 total crimes against property reported.</li> </ul>                                                                                    |
| 1 - 7                  | ♦ 11.14% decrease from 2022 crimes against property.                                                                                                  |
|                        | <ul> <li>12.01% decrease from 2022 larceny/theft offenses, which accounts for 40.79% of the crimes against property.</li> </ul>                       |