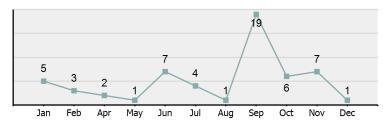

| 2        |
|                    | Anti-Other Christian                                         | 1        |
|                    | Anti-Sikh                                                    | 1        |
|                    | Anti-Mormon                                                  | 1        |
| Total              |                                                              | 56       |

#### Idaho Hate Crime by Motivation

#### **Distribution of Hate Crime**



Type of Weapons Used



\*Others: Blunt Object, Motor Vehicle, Poison, Explosives, Fire/Incendiary Device, Drugs/Narcotics/Sleeping Pills, Asphyxiation, Others, Unknown

#### Hate Crime Victims by Age



### Hate Crime in Idaho for 2023



#### Hate Crime by Month in 2023



#### **Reporting Agencies**

| Agency           | Incidents |
|------------------|-----------|
| BOISE PD         | 16        |
| MERIDIAN PD      | 7         |
| TWIN FALLS PD    | 5         |
| COEUR D ALENE PD | 5         |
| EMMETT PD        | 5         |
| MOSCOW PD        | 4         |
| MADISON CO SO    | 3         |
| NAMPA PD         | 2         |
| BONNEVILLE CO SO | 2         |
| JEROME PD        | 2         |
| LEWISTON PD      | 1         |
| CALDWELL PD      | 1         |
| HAILEY PD        | 1         |
| IDAHO FALLS PD   | 1         |
| TETON CO SO      | 1         |

#### Hate Crime by Location

| Location                                         | Reported |
|--------------------------------------------------|----------|
| Residence/Home