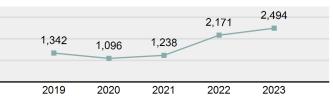

2023 Group "A" Offenses by Category

Crime Rate\* per 100,000 population 5 Year Trend

Total Group "A" Crime Offenses 5 Year Trend

\*Population Base: 1,956,774