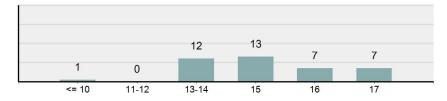

| 0    | 0      |
| Unknown              | 0    | 0              | 0    | 0      |
| <u>Ethnicity</u>     |      |                |      |        |
| Non Hispanic         | 5    | 1              | 0    | 0      |
| Hispanic             | 3    | 0              | 0    | 0      |
| Unknown              | 6    | 0              | 0    | 0      |



| Top Relationships of Victim to Offender(s) |        |  |
|--------------------------------------------|--------|--|
| Acquaintance                               | 37.78% |  |
| Boyfriend/Girlfriend                       | 26.67% |  |
| Friend                                     | 11.11% |  |
| Otherwise Known                            | 11.11% |  |
| Relationship Unknown                       | 2.22%  |  |



#### Victim Count by Age



\*Population Base: 1,956,774

# **Crimes Against Property**

\*\*\*\*\*\*\*\*\*\*\*



Bonners Ferry, ID. By Chiu-yi Lin.

#### ·····

**Statewide Profile** 

#### Data counts represent the number of offenses within a reported incident

| Crimes Against Property |          |  |  |
|-------------------------|----------|--|--|
| Offenses Reported       | 28,838   |  |  |
| Changes from 2022       | -11.14%  |  |  |
| Rate per 100,000*       | 1,473.74 |  |  |
| Total Arrests           | 5,072    |  |  |

\*\*\*\*\*\*\*\*\*\*\*\*\*\*\*

#### Crimes Against Property by Category

| <u>Offenses</u>                | Distribution |
|--------------------------------|--------------|
| Larceny/Theft Offenses         | 40.79%       |
| Destruction Of Property        | 20.66%       |
| Fraud Offenses