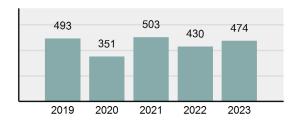

2023 Group "A" Offenses by Category

Crime Rate\* per 100,000 population 5 Year Trend

Total Group "A" Crime Offenses 5 Year Trend

\*Population Base: 1,956,774