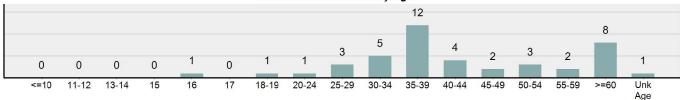

| 0    | 0      |
| Unknown              | 1    | 0      | 0    | 0      |
| Ethnicity            |      |        |      |        |
| Non-Hispanic         | 8    | 1      | 0    | 0      |
| Hispanic             | 1    | 0      | 0    | 0      |
| Unknown              | 2    | 0      | 1    | 0      |

#### Murder Count - 5 Year Trend



# Top Relationships of Victim to Offender(s)Acquaintance27.66%Stranger14.89%Spouse12.77%Neighbor8.51%Boyfriend/Girlfriend8.51%



| Top Murder Circumstances |        |  |
|--------------------------|--------|--|
| Argument                 | 40.00% |  |
| Unknown Circumstances    | 22.22% |  |
| Other Circumstances      | 20.00% |  |
| Domestic Violence        | 11.11% |  |
| Other Felony Involved    | 4.44%  |  |

#### Victim Count of Murder by Age



\*Population Base: 1,956,774

\*\*Does not include 1 victims whose gender or age is unknown.

# Negligent Manslaughter

- The killing of another person through negligence. -

# Negligent ManslaughterOffenses Reported4Changes from 202233.33%Rate per 100,000\*0.20Total Arrests0



Type of Weapons Used



\*Others: Blunt Object, Motor Vehicle, Poison, Explosives, Fire/Incendiary Device, Drugs/Narcotics/Sleeping Pills, Asphyxiation, Others, Unknown

| Arrestee Information |       |        |      |        |
|----------------------|-------|--------|------|--------|
|                      | Adult |        | Juv  | venile |
| Race                 | Male  | Female | Male | Female |
| White                | 0     | 0      | 0    | 0      |
| Black                | 0     | 0      | 0    | 0      |