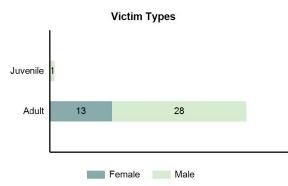

------|
|                      | A    | dult   | Juv  | venile |
| Race                 | Male | Female | Male | Female |
| White                | 8    | 1      | 1    | 0      |
| Black                | 0    | 0      | 0    | 0      |
| Indian               | 0    | 0      | 0    | 0      |
| Asian                | 2    | 0      | 0    | 0      |
| Unknown              | 1    | 0      | 0    | 0      |
| Ethnicity            |      |        |      |        |
| Non-Hispanic         | 8    | 1      | 0    | 0      |
| Hispanic             | 1    | 0      | 0    | 0      |
| Unknown              | 2    | 0      | 1    | 0      |

#### Murder Count - 5 Year Trend



# Top Relationships of Victim to Offender(s)Acquaintance27.66%Stranger14.89%Spouse12.77%Neighbor8.51%Boyfriend/Girlfriend8.51%



| Top Murder Circumstances |        |  |
|--------------------------|--------|--|
| Argument                 | 40.00% |  |
| Unknown Circumstances    | 22.22% |  |
| Other Circumstances      | 20.00% |  |
| Domestic Violence        | 11.11% |  |
| Other Felony Involved    | 4.44%  |  |

#### Victim Count of Murder by Age



\*Population Base: 1,956,774

\*\*Does not include 1 victims whose gender or age is unknown.

# Negligent Manslaughter

- The killing of another person through negligence. -

# Negligent ManslaughterOffenses Reported4Changes from 202233.33%Rate per 100,000\*0.20Total Arrests0



Type of Weapons Used



\*Others: Blunt Object, Motor Vehicle, Poison, Explosives, Fire/Incendiary Device, Drugs/Narcotics/Sleeping Pills, Asphyxiation, Others, Unknown

| Arrestee Information