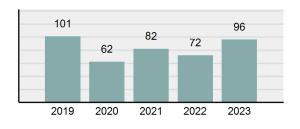

2023 Group "A" Offenses by Category

Crime Rate\* per 100,000 population 5 Year Trend

Total Group "A" Crime Offenses 5 Year Trend

\*Population Base: 1,956,774

#### 

| Offense                                     | Reported in 2023 | Reported in 2022 | Percent<br>Change | Offenses<br>Cleared | Percent<br>Cleared | Percent Of<br>Category | Rate Per<br>100,000* |
|---------------------------------------------|------------------|------------------|-------------------|---------------------|--------------------|------------------------|----------------------|
| Murder                                      | 43               | 51               | -15.69%           | 23                  | 53.49%             | 0.23%                  | 2.20                 |
| Negligent Manslaughter                      | 4                | 3                | 33.33%            | 2                   | 50.00%             | 0.02%                  | 0.20                 |
| Nonconsensual Sex Offenses:                 |                  |                  |                   |                     |                    |                        |                      |
| Rape                                        | 594              | 668              | -11.08%           | 192                 | 32.32%             | 3.23%                  | 30.36                |
| Sodomy*                                     | 133              | 131              | 1.53%             | 59                  | 44.36%             | 0.72%                  | 6.80                 |
| Sexual Assault w/ Object*                   | 185              | 186              | -0.54%            | 68                  | 36.76%             | 1.01%                  | 9.45                 |
| Fondling                                    | 941              | 1,060            | -11.23%           | 348                 | 36.98%             | 5.11%                  | 48.09                |
| Aggravated Assault                          | 3,463            | 3,524            | -1.73%            | 2,396               | 69.19%             | 18.82%                 | 176.97               |
| Simple Assault                              | 11,086           | 11,240           | -1.37%            | 6,787               | 61.22%             | 60.26%                 | 566.54               |
| Intimidation                                | 1,621            | 1,781            | -8.98%            | 721                 | 44.48%             | 8.81%                  | 82.84                |
| Kidnapping                                  | 262              | 247              | 6.07%             | 140                 | 53.44%             | 1.42%                  | 13.39                |
| Consensual Sex Offenses:                    |                  |                  |                   |                     |                    |                        |                      |
| Incest                                      | 9                | 18               | -50.00%           | 5                   | 55.56%             | 0.05%                  | 0.46                 |
| Statutory Rape                              | 40               | 58               | -31.03%           | 23                  | 57.50%             | 0.22%                  | 2.04                 |
| Human Trafficking, Commercial<br>Sex Acts   | 14               | 32               | -56.25%           | 1                   | 7.14%              | 0.08%                  | 0.72                 |
| Human Trafficking, Involuntary<br>Servitude | 3                | 4                | -25.00%           | 0                   | 0.00%              | 0.02%                  | 0.15                 |
| Crimes Against Persons Total                | 18,398           | 19,003           | -3.18%            | 10,765              | 58.51%             | 24.32%                 | 940.22               |
| Robbery                                     | 183              | 155              | 18.06%            | 90                  | 49.18%             | 0.63%                  | 9.35                 |
| Burglary/Breaking and Entering              | 2,771            | 3,183            | -12.94%           | 671                 | 24.22%             | 9.61%                  | 141.61               |
| Larceny/Theft Offenses                      | 11,762           | 13,367           | -12.01%           | 3,030               | 25.76%             | 40.79%                 | 601.09               |
| Motor Vehicle Theft                         | 1,529            | 1,779            | -14.05%           | 345                 | 22.56%             | 5.30%                  | 78.14                |
| Arson                                       | 140              | 147              | -4.76%            | 56                  | 40.00%             | 0.49%                  | 7.15                 |
| Destruction Of Property                     | 5,959            | 6,817            | -12.59%           | 1,435               | 24.08%             | 20.66%                 | 304.53               |
| Counterfeiting/Forgery                      | 624              | 713              | -12.48%           | 136                 | 21.79%             | 2.16%                  | 31.89                |
| Fraud Offenses                              | 5,110            | 5,479            | -6.73%            | 761                 | 14.89%             | 17.72%                 | 261.14               |
| Embezzlement                                | 217              | 231              | -6.06%            | 83                  | 38.25%             | 0.75%                  | 11.09                |
| Extortion/Blackmail                         | 164              | 160              | 2.50%             | 7                   | 4.27%              | 0.57%                  | 8.38                 |
| Bribery                                     | 3                | 5                | -40.00%           | 2                   | 66.67%             | 0.01%                  | 0.15                 |
| Stolen Property Offenses                    | 376              | 416              | -9.62%            | 270                 | 71.81%             | 1.30%                  | 19.22                |
| Crimes Against Property Total               | 28,838           | 32,452           | -11.14%           | 6,886               | 23.88%             | 38.13%                 | 1,473.75             |
| Drug/Narcotic Violations                    | 14,067           | 13,674           | 2.87%             | 11,494              | 81.71%             | 49.53%                 | 718.89               |
| Drug Equipment Violations                   | 12,524           | 12,504           | 0.16%             | 10,426              | 83.25%             | 44.09%                 | 640.03               |
| Gambling Offenses                           | 0                | 1                | -100.00%          | 0                   | 0.00%              | 0.00%                  | 0.00                 |
| Pornography/Obscene Material                | 434              | 342              | 26.90%            | 126                 | 29.03%             | 1.53%                  | 22.18                |
| Prostitution Offenses                       | 38               | 34               | 11.76%            | 16                  | 42.11%             | 0.13%                  | 1.94                 |
| Weapons Law Violations                      | 1,237            | 1,243            | -0.48%            | 789                 | 63.78%             | 4.36%                  | 63.22                |
| Animal Cruelty                              | 103              |                  | 9.57%             | 64                  | 62.14%             | 0.36%                  | 5.26                 |
| Crimes Against Society Total                | 28,403           | 27,892           | 1.83%             | 22,915              | 80.68%             | 37.55%                 | 1,451.52             |
| Total Group "A" Offenses                    | 75,639           |                  | -4.67%            | 40,566              | 53.63%             | 100.00%                | 3,865.49             |