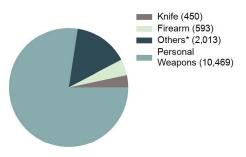

ed incident

| Crimes Against Persons |        |  |  |  |  |  |
|------------------------|--------|--|--|--|--|--|
| Offenses Reported      | 18,398 |  |  |  |  |  |
| Changes from 2022      | -3.18% |  |  |  |  |  |
| Rate per 100,000*      | 940.21 |  |  |  |  |  |
| Total Arrests          | 5,600  |  |  |  |  |  |
|                        |        |  |  |  |  |  |

#### Crimes Against Persons by Category

| <b>Distribution</b> |
|---------------------|
| 60.26%              |
| 18.82%              |
| 8.81%               |
| 5.11%               |
| 3.23%               |
| 1.42%               |
| 1.01%               |
| 0.72%               |
| 0.23%               |
| 0.22%               |
| 0.05%               |
| 0.02%               |
|                     |

#### Type of Weapons Used



\*Others: Blunt Object, Motor Vehicle, Poison, Explosives, Fire/Incendiary Device, Drugs/Narcotics/Sleeping Pills, Asphyxiation, Others, Unknown

#### Victims of Crimes Against Person by Age



# Total Crimes Against Persons 5 Year Trend





Victim Types\*\*



\*Population Base: 1,956,774

\*\*Does not include 72 victims whose gender or age is unknown.

# 2023 Crimes Against Persons

#### Sexual Negligent Aggra-Human Fond-Simple Intimi-Statutory Sodomy Murder Kidnap Assault Incest Traffi-Total Age Man-Rape vated ling Assault dation Rape slaughter cking w/Object Assault 10 & Under Female Male 11-12 Female Male 13-14 Female Male Female Male Female Male Female Male 18-19 Female Male 20-24 1,213 Female Male 25-29 Female 1,090 Male 30-34 1,192 Female Male 35-39 Female 1,147 Male 40-44 Femal