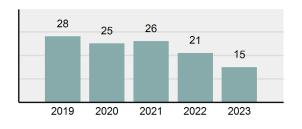

2023 Group "A" Offenses by Category

Crime Rate\* per 100,000 population 5 Year Trend

Total Group "A" Crime Offenses 5 Year Trend

\*Population Base: 1,956,774

#### 

| Offense                                     | Reported in 2023 | Reported in 2022 | Percent<br>Change | Offenses<br>Cleared | Percent<br>Cleared | Percent Of<br>Category | Rate Per<br>100,000* |
|---------------------------------------------|------------------|------------------|-------------------|---------------------|--------------------|------------------------|----------------------|
| Murder                                      | 43               | 51               | -15.69%           | 23                  | 53.49%             | 0.23%                  | 2.20                 |
| Negligent Manslaughter                      | 4                | 3                | 33.33%            | 2                   | 50.00%             | 0.02%                  | 0.20                 |
| Nonconsensual Sex Offenses:                 |                  |                  |                   |                     |                    |                        |                      |
| Rape                                        | 594              | 668              | -11.08%           | 192                 | 32.32%             | 3.23%                  | 30.36                |
| Sodomy*                                     | 133              | 131              | 1.53%             | 59                  | 44.36%             | 0.72%                  | 6.80                 |
| Sexual Assault w/ Object*                   | 185              | 186              | -0.54%            | 68                  | 36.76%             | 1.01%                  | 9.45                 |
| Fondling                                    | 941              | 1,060            | -11.23%           | 348                 | 36.98%             | 5.11%                  | 48.09                |
| Aggravated Assault                          | 3,463            | 3,524            | -1.73%            | 2,396               | 69.19%             | 18.82%                 | 176.97               |
| Simple Assault                              | 11,086           | 11,240           | -1.37%            | 6,787               | 61.22%             | 60.26%                 | 566.54               |
| Intimidation                                | 1,621            | 1,781            | -8.98%            | 721                 | 44.48%             | 8.81%                  | 82.84                |
| Kidnapping                                  | 262              | 247              | 6.07%             | 140                 | 53.44%             | 1.42%                  | 13.39                |
| Consensual Sex Offenses:                    |                  |                  |                   |                     |                    |                        |                      |
| Incest                                      | 9                | 18               | -50.00%           | 5                   | 55.56%             | 0.05%                  | 0.46                 |
| Statutory Rape                              | 40               | 58               | -31.03%           | 23                  | 57.50%             | 0.22%                  | 2.04                 |
| Human Trafficking, Commercial<br>Sex Acts   | 14               | 32               | -56.25%           | 1                   | 7.14%              | 0.08%                  | 0.72                 |
| Human Trafficking, Involuntary<br>Servitude | 3                | 4                | -25.00%           | 0                   | 0.00%              | 0.02%                  | 0.15                 |
| Crimes Against Persons Total                | 18,398           | 19,003           | -3.18%            | 10,765              | 58.51%             | 24.32%                 | 940.22               |
| Robbery                                     | 183              | 155              | 18.06%            | 90                  | 49.18%             | 0.63%                  | 9.35                 |
| Burglary/Breaking and Entering              | 2,771            | 3,183            | -12.94%           | 671                 | 24.22%             | 9.61%                  | 141.61               |
| Larceny/Theft Offenses                      | 11,762           | 13,367           | -12.01%           | 3,030               | 25.76%             | 40.79%                 | 601.09               |
| Motor Vehicle Theft                         | 1,529            | 1,779            | -14.05%           | 345                 | 22.56%             | 5.30%                  | 78.14                |
| Arson                                       | 140              | 147              | -4.76%            | 56                  | 40.00%             | 0.49%                  | 7.15                 |
| Destruction Of Property                     | 5,959            | 6,817            | -12.59%           | 1,435               | 24.08%             | 20.66%                 | 304.53               |
| Counterfeiting/Forgery                      | 624              | 713              | -12.48%           | 136                 | 21.79%             | 2.16%                  | 31.89                |
| Fraud Offenses                              | 5,110            | 5,479            | -6.73%            | 761                 | 14.89%             | 17.72%                 | 261.14               |
| Embezzlement                                | 217              | 231              | -6.06%            | 83                  | 38.25%             | 0.75%                  | 11.09                |
| Extortion/Blackmail                         | 164              | 160              | 2.50%             | 7                   | 4.27%              | 0.57%                  | 8.38                 |
| Bribery                                     | 3                | 5                | -40.00%           | 2                   | 66.67%             | 0.01%                  | 0.15                 |
| Stolen Property Offenses                    | 376              | 416              | -9.62%            | 270                 | 71.81%             | 1.30%                  | 19.22                |
| Crimes Against Property Total               | 28,838           | 32,452           | -11.14%           | 6,886               | 23.88%             | 38.13%                 | 1,473.75             |
| Drug/Narcotic Violations                    | 14,067           | 13,674           | 2.87%             | 11,494              | 81.71%             | 49.53%                 | 718.89               |
| Drug Equipment Violations                   | 12,524           | 12,504           | 0.16%             | 10,426              | 83.25%             | 44.09%                 | 640.03               |
| Gambling Offenses                           | 0                | 1                | -100.00%          | 0                   | 0.00%              | 0.00%                  | 0.00                 |
| Pornography/Obscene Material                | 434              | 342              | 26.90%            | 126                 | 29.03%             | 1.53%                  | 22.18                |
| Prostitution Offenses                       | 38               | 34               | 11.76%            | 16                  | 42.11%             | 0.13%                  | 1.94                 |
| Weapons Law Violations                      | 1,237            | 1,243            | -0.48%            | 789                 | 63.78%             | 4.36%                  | 63.22                |
| Animal Cruelty                              | 103              |                  | 9.57%             | 64                  | 62.14%             | 0.36%                  | 5.26                 |
| Crimes Against Society Total                | 28,403           | 27,892           | 1.83%             | 22,915              | 80.68%             | 37.55%                 | 1,451.52             |
| Total Group "A" Offenses                    | 75,639           |                  | -4.67%            | 40,566              | 53.63%             | 100.00%                | 3,865.49             |