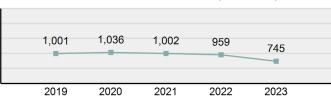

2023 Group "A" Offenses by Category

Crime Rate\* per 100,000 population 5 Year Trend

Total Group "A" Crime Offenses 5 Year Trend

\*Population Base: 1,956,774