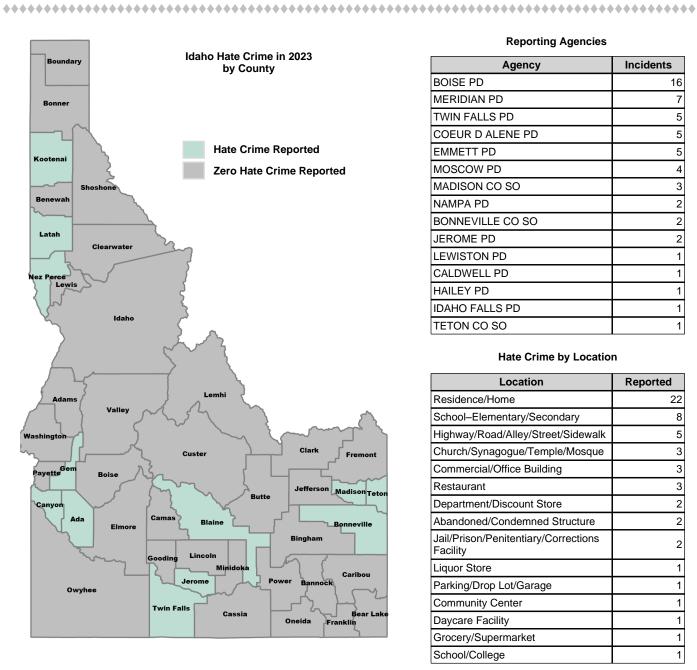

| Religion           | Anti-Jewish                                                  | 2        |
|                    | Anti-Other Christian                                         | 1        |
|                    | Anti-Sikh                                                    | 1        |
|                    | Anti-Mormon                                                  | 1        |
| Total              |                                                              | 56       |

#### Idaho Hate Crime by Motivation

#### **Distribution of Hate Crime**



Type of Weapons Used



\*Others: Blunt Object, Motor Vehicle, Poison, Explosives, Fire/Incendiary Device, Drugs/Narcotics/Sleeping Pills, Asphyxiation, Others, Unknown

#### Hate Crime Victims by Age



### Hate Crime in Idaho for 2023



#### Hate Crime by Month in 2023



#### **Reporting Agencies**

| Agency           | Incidents |
|------------------|-----------|
| BOISE PD         | 16        |
| MERIDIAN PD      | 7         |
| TWIN FALLS PD    | 5         |
| COEUR D ALENE PD | 5         |
| EMMETT PD        | 5         |
| MOSCOW PD        | 4         |
| MADISON CO SO    | 3         |
| NAMPA PD         | 2         |
| BONNEVILLE CO SO | 2         |
| JEROME PD        | 2         |
| LEWISTON PD      | 1         |
| CALDWELL PD      | 1         |
| HAILEY PD        | 1         |
| IDAHO FALLS PD   | 1         |
| TETON CO SO      | 1         |

#### Hate Crime by Location

| Location                                         | Reported |
|--------------------------------------------------|----------|
| Residence/Ho