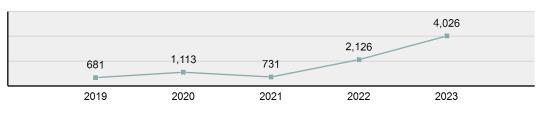

Commercial/Office Building              | 4.81%  |  |  |  |

| Top Value of Property Loss |  |  |  |  |  |  |  |
|----------------------------|--|--|--|--|--|--|--|
| Percentage - 99.99%        |  |  |  |  |  |  |  |
| \$ 3,031,214.00            |  |  |  |  |  |  |  |
| \$ 976,408.00              |  |  |  |  |  |  |  |
| \$ 10,000.00               |  |  |  |  |  |  |  |
| \$ 6,236.00                |  |  |  |  |  |  |  |
| \$ 1,811.00                |  |  |  |  |  |  |  |
|                            |  |  |  |  |  |  |  |



\*Others: Religious Organization, Government, Others, Unknown

# ActivityDistributionUsing/Consuming39.04%Possessing/Concealing25.00%Cultivating/Manufacturing/Publishing18.54%Buying/Receiving11.66%Distributing/Selling3.37%

#### Estimated Forged Value (in \$ 1,000s)



#### Victim Count of Counterfeiting/Forgery by Age



## **Fraud Offenses**

- The intentional perversion of the truth for the purpose of inducing another person or other entity in reliance upon it to part with something of value or surrender a legal right -

Fraud offenses include pyramid schemes, impersonating a police officer, and the use of electronic devices to intentionally deceive another to obtain personal gain.

| Fraud Offenses    |        |
|-------------------|--------|
| Offenses Reported | 5,110  |
| Changes from 2022 | -6.73% |
| Rate per 100,000* | 261.14 |
| Total Arrests     | 443    |
|                   |        |

.................

| Arrestee Information |      |        |      |        |  |  |  |  |  |
|----------------------|------|--------|------|--------|--|--|--