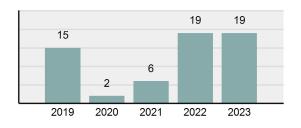

2023 Group "A" Offenses by Category

Crime Rate\* per 100,000 population 5 Year Trend

Total Group "A" Crime Offenses 5 Year Trend

\*Population Base: 1,956,774