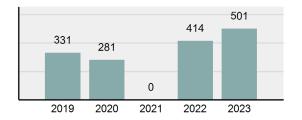

2023 Group "A" Offenses by Category

Crime Rate\* per 100,000 population 5 Year Trend

Total Group "A" Crime Offenses 5 Year Trend

\*Population Base: 1,956,774