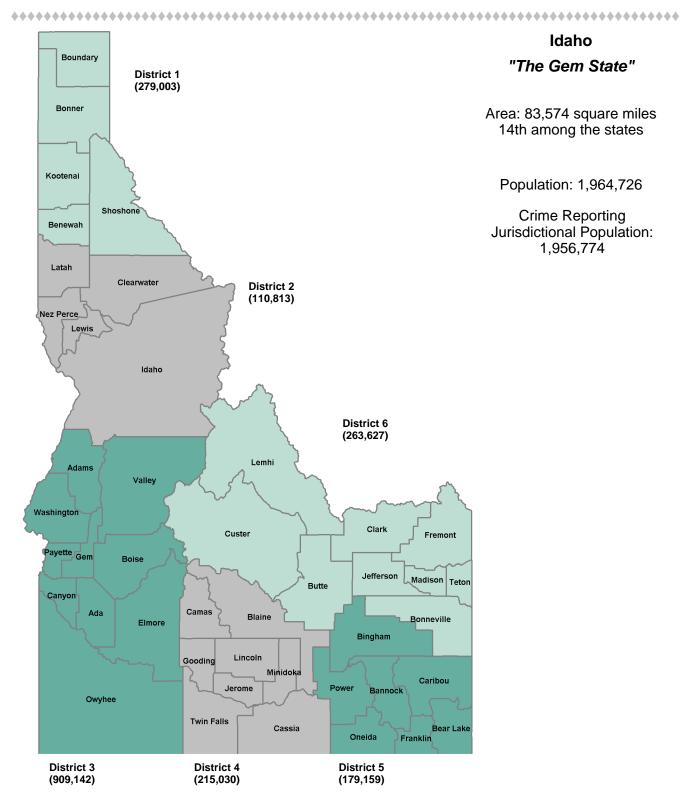

# 2023 Idaho Statewide Crime Profile

# Facts At A Glance

| Group "A" Offenses     | ♦ 75,639 total Group "A" offenses reported.                                                                                                           |
|------------------------|-------------------------------------------------------------------------------------------------------------------------------------------------------|
|                        | ♦ 4.67% decrease from 2022 Group "A" offenses.                                                                                                        |
| Crime Rate             | ♦ 3,865.49 per 100,000 inhabitants based on Group "A" offenses.                                                                                       |
|                        | <ul> <li>♦ 5.56% decrease from 2022 NIBRS crime rate.</li> </ul>                                                                                      |
|                        | <ul> <li>1,046.88 per 100,000 inhabitants based on SRS Part 1 offenses.</li> <li>(utilized for comparison purposes with non-NIBRS states).</li> </ul> |
| Violent Crime          | <ul> <li>4,601 total violent crime offenses reported.</li> </ul>                                                                                      |
|                        | <ul> <li>♦ 2.42% decrease from 2022 violent crime offenses.</li> </ul>                                                                                |
|                        | <ul> <li>1.73% decrease from 2022 aggravated assault offenses, which accounts for<br/>75.27% of the violent crime.</li> </ul>                         |
| Crime Against Persons  | <ul> <li>18,398 total crime against persons reported.</li> </ul>                                                                                      |
|                        | <ul> <li>♦ 3.18% decrease from 2022 crime against persons.</li> </ul>                                                                                 |
|                        | <ul> <li>1.37% decrease from 2022 simple assault offenses, which accounts for 60.26% of the crime against persons.</li> </ul>                         |
| Officers Assaulted     | <ul> <li>No law enforcement officers killed in the line of duty.</li> </ul>                                                                           |
|                        | <ul> <li>♦ 504 total reported officers assaulted.</li> </ul>                                                                                          |
|                        | <ul> <li>♦ 3.28% increase from 2022 assault on law enforcement officers.</li> </ul>                                                                   |
| Hate Crime             | <ul> <li>♦ 56 total hate crimes reported.</li> </ul>                                                                                                  |
|                        | <ul> <li>12.00% increase from 2022 hate crimes.</li> </ul>                                                                                            |
| Crimes Against Society | <ul> <li>28,403 total crimes against society reported.</li> </ul>                                                                                     |
| <b>0 )</b>             | ♦ 1.83% increase from 2022 crimes against society.                                                                                                    |
|                        | <ul> <li>2.87% increase from 2022 drug/narcotic violations offenses, which accounts for<br/>49.53% of the crimes against society.</li> </ul>          |
| Property Crime         | <ul> <li>28,838 total crimes against property reported.</li> </ul>                                                                                    |
| 1 - 7                  | ♦ 11.14% decrease from 2022 crimes against property.                                                                                                  |
|                        | <ul> <li>12.01% decrease from 2022 larceny/theft offenses, which accounts for 40.79% of the crimes against property.</li> </ul>                       |