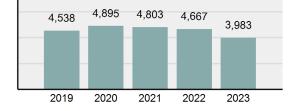

2023 Group "A" Offenses by Category

Crime Rate\* per 100,000 population 5 Year Trend

Total Group "A" Crime Offenses 5 Year Trend

\*Population Base: 1,956,774