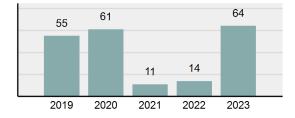

2023 Group "A" Offenses by Category

Crime Rate\* per 100,000 population 5 Year Trend

Total Group "A" Crime Offenses 5 Year Trend

\*Population Base: 1,956,774