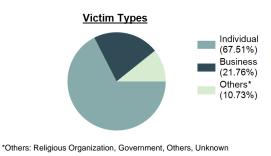

| Parking/Drop Lot/Garage                  | 6.85%  |  |  |  |  |
| Park/Playground                          | 4.73%  |  |  |  |  |
| Commercial/Office Building               | 4.45%  |  |  |  |  |

| Top Value of Property Loss               |                 |  |  |  |  |
|------------------------------------------|-----------------|--|--|--|--|
| Percentage - 75.87%                      |                 |  |  |  |  |
| Automobiles                              | \$ 2,044,153.00 |  |  |  |  |
| Other                                    | \$ 1,668,888.00 |  |  |  |  |
| Structures–Single Occupancy<br>Dwellings | \$ 1,575,630.00 |  |  |  |  |
| Structures–Other<br>Commercial/Business  | \$ 1,387,089.00 |  |  |  |  |
| Trucks                                   | \$ 1,079,528.00 |  |  |  |  |



#### Estimated Damaged Value (in \$ 1,000s)



#### Victim Count of Destruction Of Property by Age

|      |       |       |    |    | _  | 150   | 430   | 380   | 435   | 481   | 490   | 414   | 355   | 336   | 858  |         |
|------|-------|-------|----|----|----|-------|-------|-------|-------|-------|-------|-------|-------|-------|------|---------|
| 5    | 2     | 14    | 14 | 23 | 37 | 156   |       |       |       |       |       |       |       |       |      | 12      |
| <=10 | 11-12 | 13-14 | 15 | 16 | 17 | 18-19 | 20-24 | 25-29 | 30-34 | 35-39 | 40-44 | 45-49 | 50-54 | 55-59 | >=60 | Unk Age |

## **Counterfeiting/Forgery**

- The altering, copying, or imitation of something, without authority or right, with the intent to deceive or defraud by passing the copy or thing alt