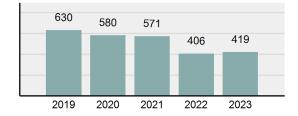

2023 Group "A" Offenses by Category

Crime Rate\* per 100,000 population 5 Year Trend

Total Group "A" Crime Offenses 5 Year Trend

\*Population Base: 1,956,774