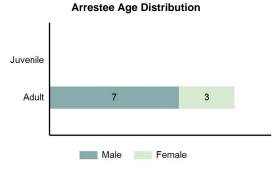

2023 Group "A" Offenses by Category

Crime Rate\* per 100,000 population 5 Year Trend

Total Group "A" Crime Offenses 5 Year Trend

\*Population Base: 1,956,774