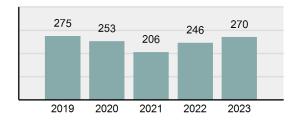

#### 

| Offense                                     | Reported in 2023 | Reported in 2022 | Percent<br>Change | Offenses<br>Cleared | Percent<br>Cleared | Percent Of<br>Category | Rate Per<br>100,000* |
|---------------------------------------------|------------------|------------------|-------------------|---------------------|--------------------|------------------------|----------------------|
| Murder                                      | 43               | 51               | -15.69%           | 23                  | 53.49%             | 0.23%                  | 2.20                 |
| Negligent Manslaughter                      | 4                | 3                | 33.33%            | 2                   | 50.00%             | 0.02%                  | 0.20                 |
| Nonconsensual Sex Offenses:                 |                  |                  |                   |                     |                    |                        |                      |
| Rape                                        | 594              | 668              | -11.08%           | 192                 | 32.32%             | 3.23%                  | 30.36                |
| Sodomy*                                     | 133              | 131              | 1.53%             | 59                  | 44.36%             | 0.72%                  | 6.80                 |
| Sexual Assault w/ Object*                   | 185              | 186              | -0.54%            | 68                  | 36.76%             | 1.01%                  | 9.45                 |
| Fondling                                    | 941              | 1,060            | -11.23%           | 348                 | 36.98%             | 5.11%                  | 48.09                |
| Aggravated Assault                          | 3,463            | 3,524            | -1.73%            | 2,396               | 69.19%             | 18.82%                 | 176.97               |
| Simple Assault                              | 11,086           | 11,240           | -1.37%            | 6,787               | 61.22%             | 60.26%                 | 566.54               |
| Intimidation                                | 1,621            | 1,781            | -8.98%            | 721                 | 44.48%             | 8.81%                  | 82.84                |
| Kidnapping                                  | 262              | 247              | 6.07%             | 140                 | 53.44%             | 1.42%                  | 13.39                |
| Consensual Sex Offenses:                    |                  |                  |                   |                     |                    |                        |                      |
| Incest                                      | 9                | 18               | -50.00%           | 5                   | 55.56%             | 0.05%                  | 0.46                 |
| Statutory Rape                              | 40               | 58               | -31.03%           | 23                  | 57.50%             | 0.22%                  | 2.04                 |
| Human Trafficking, Commercial<br>Sex Acts   | 14               | 32               | -56.25%           | 1                   | 7.14%              | 0.08%                  | 0.72                 |
| Human Trafficking, Involuntary<br>Servitude | 3                | 4                | -25.00%           | 0                   | 0.00%              | 0.02%                  | 0.15                 |
| Crimes Against Persons Total                | 18,398           | 19,003           | -3.18%            | 10,765              | 58.51%             | 24.32%                 | 940.22               |
| Robbery                                     | 183              | 155              | 18.06%            | 90                  | 49.18%             | 0.63%                  | 9.35                 |
| Burglary/Breaking and Entering              | 2,771            | 3,183            | -12.94%           | 671                 | 24.22%             | 9.61%                  | 141.61               |
| Larceny/Theft Offenses                      | 11,762           | 13,367           | -12.01%           | 3,030               | 25.76%             | 40.79%                 | 601.09               |
| Motor Vehicle Theft                         | 1,529            | 1,779            | -14.05%           | 345                 | 22.56%             | 5.30%                  | 78.14                |
| Arson                                       | 140              | 147              | -4.76%            | 56                  | 40.00%             | 0.49%                  | 7.15                 |
| Destruction Of Property                     | 5,959            | 6,817            | -12.59%           | 1,435               | 24.08%             | 20.66%                 | 304.53               |
| Counterfeiting/Forgery                      | 624              | 713              | -12.48%           | 136                 | 21.79%             | 2.16%                  | 31.89                |
| Fraud Offenses                              | 5,110            | 5,479            | -6.73%            | 761                 | 14.89%             | 17.72%                 | 261.14               |
| Embezzlement                                | 217              | 231              | -6.06%            | 83                  | 38.25%             | 0.75%                  | 11.09                |
| Extortion/Blackmail                         | 164              | 160              | 2.50%             | 7                   | 4.27%              | 0.57%                  | 8.38                 |
| Bribery                                     | 3                | 5                | -40.00%           | 2                   | 66.67%             | 0.01%                  | 0.15                 |
| Stolen Property Offenses                    | 376              | 416              | -9.62%            | 270                 | 71.81%             | 1.30%                  | 19.22                |
| Crimes Against Property Total               | 28,838           | 32,452           | -11.14%           | 6,886               | 23.88%             | 38.13%                 | 1,473.75             |
| Drug/Narcotic Violations                    | 14,067           | 13,674           | 2.87%             | 11,494              | 81.71%             | 49.53%                 | 718.89               |
| Drug Equipment Violations                   | 12,524           | 12,504           | 0.16%             | 10,426              | 83.25%             | 44.09%                 | 640.03               |
| Gambling Offenses                           | 0                | 1                | -100.00%          | 0                   | 0.00%              | 0.00%                  | 0.00                 |
| Pornography/Obscene Material                | 434              | 342              | 26.90%            | 126                 | 29.03%             | 1.53%                  | 22.18                |
| Prostitution Offenses                       | 38               | 34               | 11.76%            | 16                  | 42.11%             | 0.13%                  | 1.94                 |
| Weapons Law Violations                      | 1,237            | 1,243            | -0.48%            | 789                 | 63.78%             | 4.36%                  | 63.22                |
| Animal Cruelty                              | 103              |                  | 9.57%             | 64                  | 62.14%             | 0.36%                  | 5.26                 |
| Crimes Against Society Total                | 28,403           | 27,892           | 1.83%             | 22,915              | 80.68%             | 37.55%                 | 1,451.52             |
| Total Group "A" Offenses                    | 75,639           |                  | -4.67%            | 40,566              | 53.63%             | 100.00%                | 3,865.49             |