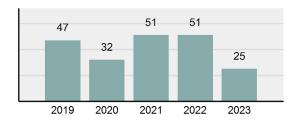

2023 Group "A" Offenses by Category

Crime Rate\* per 100,000 population 5 Year Trend

Total Group "A" Crime Offenses 5 Year Trend

\*Population Base: 1,956,774

#### 

| Offense                                     | Reported in 2023 | Reported in 2022 | Percent<br>Change | Offenses<br>Cleared | Percent<br>Cleared | Percent Of<br>Category | Rate Per<br>100,000* |
|---------------------------------------------|------------------|------------------|-------------------|---------------------|--------------------|------------------------|----------------------|
| Murder                                      | 43               | 51               | -15.69%           | 23                  | 53.49%             | 0.23%                  | 2.20                 |
| Negligent Manslaughter                      | 4                | 3                | 33.33%            | 2                   | 50.00%             | 0.02%                  | 0.20                 |
| Nonconsensual Sex Offenses:                 |                  |                  |                   |                     |                    |                        |                      |
| Rape                                        | 594              | 668              | -11.08%           | 192                 | 32.32%             | 3.23%                  | 30.36                |
| Sodomy*                                     | 133              | 131              | 1.53%             | 59                  | 44.36%             | 0.72%                  | 6.80                 |
| Sexual Assault w/ Object*                   | 185              | 186              | -0.54%            | 68                  | 36.76%             | 1.01%                  | 9.45                 |
| Fondling                                    | 941              | 1,060            | -11.23%           | 348                 | 36.98%             | 5.11%                  | 48.09                |
| Aggravated Assault                          | 3,463            | 3,524            | -1.73%            | 2,396               | 69.19%             | 18.82%                 | 176.97               |
| Simple Assault                              | 11,086           | 11,240           | -1.37%            | 6,787               | 61.22%             | 60.26%                 | 566.54               |
| Intimidation                                | 1,621            | 1,781            | -8.98%            | 721                 | 44.48%             | 8.81%                  | 82.84                |
| Kidnapping                                  | 262              | 247              | 6.07%             | 140                 | 53.44%             | 1.42%                  | 13.39                |
| Consensual Sex Offenses:                    |                  |                  |                   |                     |                    |                        |                      |
| Incest                                      | 9                | 18               | -50.00%           | 5                   | 55.56%             | 0.05%                  | 0.46                 |
| Statutory Rape                              | 40               | 58               | -31.03%           | 23                  | 57.50%             | 0.22%                  | 2.04                 |
| Human Trafficking, Commercial<br>Sex Acts   | 14               | 32               | -56.25%           | 1                   | 7.14%              | 0.08%                  | 0.72                 |
| Human Trafficking, Involuntary<br>Servitude | 3                | 4                | -25.00%           | 0                   | 0.00%              | 0.02%                  | 0.15                 |
| Crimes Against Persons Total                | 18,398           | 19,003           | -3.18%            | 10,765              | 58.51%             | 24.32%                 | 940.22               |
| Robbery                                     | 183              | 155              | 18.06%            | 90                  | 49.18%             | 0.63%                  | 9.35                 |
| Burglary/Breaking and Entering              | 2,771            | 3,183            | -12.94%           | 671                 | 24.22%             | 9.61%                  | 141.61               |
| Larceny/Theft Offenses                      | 11,762           | 13,367           | -12.01%           | 3,030               | 25.76%             | 40.79%                 | 601.09               |
| Motor Vehicle Theft                         | 1,529            | 1,779            | -14.05%           | 345                 | 22.56%             | 5.30%                  | 78.14                |
| Arson                                       | 140              | 147              | -4.76%            | 56                  | 40.00%             | 0.49%                  | 7.15                 |
| Destruction Of Property                     | 5,959            | 6,817            | -12.59%           | 1,435               | 24.08%             | 20.66%                 | 304.53               |
| Counterfeiting/Forgery                      | 624              | 713              | -12.48%           | 136                 | 21.79%             | 2.16%                  | 31.89                |
| Fraud Offenses                              | 5,110            | 5,479            | -6.73%            | 761                 | 14.89%             | 17.72%                 | 261.14               |
| Embezzlement                                | 217              | 231              | -6.06%            | 83                  | 38.25%             | 0.75%                  | 11.09                |
| Extortion/Blackmail                         | 164              | 160              | 2.50%             | 7                   | 4.27%              | 0.57%                  | 8.38                 |
| Bribery                                     | 3                | 5                | -40.00%           | 2                   | 66.67%             | 0.01%                  | 0.15                 |
| Stolen Property Offenses                    | 376              | 416              | -9.62%            | 270                 | 71.81%             | 1.30%                  | 19.22                |
| Crimes Against Property Total               | 28,838           | 32,452           | -11.14%           | 6,886               | 23.88%             | 38.13%                 | 1,473.75             |
| Drug/Narcotic Violations                    | 14,067           | 13,674           | 2.87%             | 11,494              | 81.71%             | 49.53%                 | 718.89               |
| Drug Equipment Violations                   | 12,524           | 12,504           | 0.16%             | 10,426              | 83.25%             | 44.09%                 | 640.03               |
| Gambling Offenses                           | 0                | 1                | -100.00%          | 0                   | 0.00%              | 0.00%                  | 0.00                 |
| Pornography/Obscene Material                | 434              | 342              | 26.90%            | 126                 | 29.03%             | 1.53%                  | 22.18                |
| Prostitution Offenses                       | 38               | 34               | 11.76%            | 16                  | 42.11%             | 0.13%                  | 1.94                 |
| Weapons Law Violations                      | 1,237            | 1,243            | -0.48%            | 789                 | 63.78%             | 4.36%                  | 63.22                |
| Animal Cruelty                              | 103              |                  | 9.57%             | 64                  | 62.14%             | 0.36%                  | 5.26                 |
| Crimes Against Society Total                | 28,403           | 27,892           | 1.83%             | 22,915              | 80.68%             | 37.55%                 | 1,451.52             |
| Total Group "A" Offenses                    | 75,639           |                  | -4.67%            | 40,566              | 53.63%             | 100.00%                | 3,865.49             |