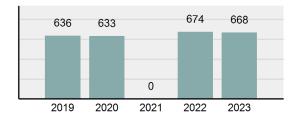

2023 Group "A" Offenses by Category

Crime Rate\* per 100,000 population 5 Year Trend

Total Group "A" Crime Offenses 5 Year Trend

\*Population Base: 1,956,774