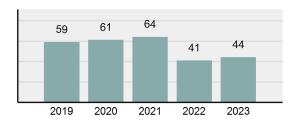

#### 

| Offense                                     | Reported in 2023 | Reported in 2022 | Percent<br>Change | Offenses<br>Cleared | Percent<br>Cleared | Percent Of<br>Category | Rate Per<br>100,000* |
|---------------------------------------------|------------------|------------------|-------------------|---------------------|--------------------|------------------------|----------------------|
| Murder                                      | 43               | 51               | -15.69%           | 23                  | 53.49%             | 0.23%                  | 2.20                 |
| Negligent Manslaughter                      | 4                | 3                | 33.33%            | 2                   | 50.00%             | 0.02%                  | 0.20                 |
| Nonconsensual Sex Offenses:                 |                  |                  |                   |                     |                    |                        |                      |
| Rape                                        | 594              | 668              | -11.08%           | 192                 | 32.32%             | 3.23%                  | 30.36                |
| Sodomy*                                     | 133              | 131              | 1.53%             | 59                  | 44.36%             | 0.72%                  | 6.80                 |
| Sexual Assault w/ Object*                   | 185              | 186              | -0.54%            | 68                  | 36.76%             | 1.01%                  | 9.45                 |
| Fondling                                    | 941              | 1,060            | -11.23%           | 348                 | 36.98%             | 5.11%                  | 48.09                |
| Aggravated Assault                          | 3,463            | 3,524            | -1.73%            | 2,396               | 69.19%             | 18.82%                 | 176.97               |
| Simple Assault                              | 11,086           | 11,240           | -1.37%            | 6,787               | 61.22%             | 60.26%                 | 566.54               |
| Intimidation                                | 1,621            | 1,781            | -8.98%            | 721                 | 44.48%             | 8.81%                  | 82.84                |
| Kidnapping                                  | 262              | 247              | 6.07%             | 140                 | 53.44%             | 1.42%                  | 13.39                |
| Consensual Sex Offenses:                    |                  |                  |                   |                     |                    |                        |                      |
| Incest                                      | 9                | 18               | -50.00%           | 5                   | 55.56%             | 0.05%                  | 0.46                 |
| Statutory Rape                              | 40               | 58               | -31.03%           | 23                  | 57.50%             | 0.22%                  | 2.04                 |
| Human Trafficking, Commercial<br>Sex Acts   | 14               | 32               | -56.25%           | 1                   | 7.14%              | 0.08%                  | 0.72                 |
| Human Trafficking, Involuntary<br>Servitude | 3                | 4                | -25.00%           | 0                   | 0.00%              | 0.02%                  | 0.15                 |
| Crimes Against Persons Total                | 18,398           | 19,003           | -3.18%            | 10,765              | 58.51%             | 24.32%                 | 940.22               |
| Robbery                                     | 183              | 155              | 18.06%            | 90                  | 49.18%             | 0.63%                  | 9.35                 |
| Burglary/Breaking and Entering              | 2,771            | 3,183            | -12.94%           | 671                 | 24.22%             | 9.61%                  | 141.61               |
| Larceny/Theft Offenses                      | 11,762           | 13,367           | -12.01%           | 3,030               | 25.76%             | 40.79%                 | 601.09               |
| Motor Vehicle Theft                         | 1,529            | 1,779            | -14.05%           | 345                 | 22.56%             | 5.30%                  | 78.14                |
| Arson                                       | 140              | 147              | -4.76%            | 56                  | 40.00%             | 0.49%                  | 7.15                 |
| Destruction Of Property                     | 5,959            | 6,817            | -12.59%           | 1,435               | 24.08%             | 20.66%                 | 304.53               |
| Counterfeiting/Forgery                      | 624              | 713              | -12.48%           | 136                 | 21.79%             | 2.16%                  | 31.89                |
| Fraud Offenses                              | 5,110            | 5,479            | -6.73%            | 761                 | 14.89%             | 17.72%                 | 261.14               |
| Embezzlement                                | 217              | 231              | -6.06%            | 83                  | 38.25%             | 0.75%                  | 11.09                |
| Extortion/Blackmail                         | 164              | 160              | 2.50%             | 7                   | 4.27%              | 0.57%                  | 8.38                 |
| Bribery                                     | 3                | 5                | -40.00%           | 2                   | 66.67%             | 0.01%                  | 0.15                 |
| Stolen Property Offenses                    | 376              | 416              | -9.62%            | 270                 | 71.81%             | 1.30%                  | 19.22                |
| Crimes Against Property Total               | 28,838           | 32,452           | -11.14%           | 6,886               | 23.88%             | 38.13%                 | 1,473.75             |
| Drug/Narcotic Violations                    | 14,067           | 13,674           | 2.87%             | 11,494              | 81.71%             | 49.53%                 | 718.89               |
| Drug Equipment Violations                   | 12,524           | 12,504           | 0.16%             | 10,426              | 83.25%             | 44.09%                 | 640.03               |
| Gambling Offenses                           | 0                | 1                | -100.00%          | 0                   | 0.00%              | 0.00%                  | 0.00                 |
| Pornography/Obscene Material                | 434              | 342              | 26.90%            | 126                 | 29.03%             | 1.53%                  | 22.18                |
| Prostitution Offenses                       | 38               | 34               | 11.76%            | 16                  | 42.11%             | 0.13%                  | 1.94                 |
| Weapons Law Violations                      | 1,237            | 1,243            | -0.48%            | 789                 | 63.78%             | 4.36%                  | 63.22                |
| Animal Cruelty                              | 103              |                  | 9.57%             | 64                  | 62.14%             | 0.36%                  | 5.26                 |
| Crimes Against Society Total                | 28,403           | 27,892           | 1.83%             | 22,915              | 80.68%             | 37.55%                 | 1,451.52             |
| Total Group "A" Offenses                    | 75,639           |                  | -4.67%            | 40,566              | 53.63%             | 100.00%                | 3,865.49             |