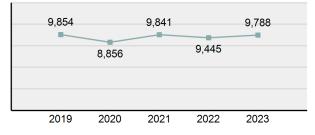

|  |

| Arrestee Information |       |        |      |        |
|----------------------|-------|--------|------|--------|
|                      | Ad    | ult    | Juve | enile  |
| Race                 | Male  | Female | Male | Female |
| White                | 5,424 | 2,590  | 511  | 290    |
| Black                | 266   | 55     | 17   | 8      |
| Indian               | 92    | 72     | 5    | 7      |
| Asian                | 64    | 34     | 5    | 2      |
| Unknown              | 805   | 386    | 33   | 17     |
| Ethnicity            |       |        |      |        |
| Non-Hispanic         | 3,788 | 1,875  | 204  | 107    |
| Hispanic             | 922   | 272    | 103  | 37     |
| Unknown              | 1,941 | 990    | 264  | 180    |

#### Adult Arrests Count 5 Year Trend



## Drug/Narcotic Violations Count 5 Year Trend



#### Type Of Criminal Activity

| Activity                             | <b>Distribution</b> |
|--------------------------------------|---------------------|
| Possessing/Concealing                | 67.80%              |
| Using/Consuming                      | 24.21%              |
| Distributing/Selling                 | 3.93%               |
| Transporting/Transmitting/Importing  | 2.64%               |
| Buying/Receiving                     | 1.12%               |
| Cultivating/Manufacturing/Publishing | 0.23%               |
| Operating/Promoting/Assisting        | 0.07%               |
| Exploiting Children                  | 0.01%               |

#### Juvenile Arrests Count 5 Year Trend



#### Drug/Narcotic Violations Arrests By