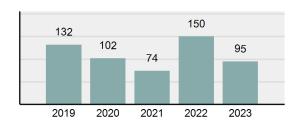

2023 Group "A" Offenses by Category

Crime Rate\* per 100,000 population 5 Year Trend

Total Group "A" Crime Offenses 5 Year Trend

\*Population Base: 1,956,774