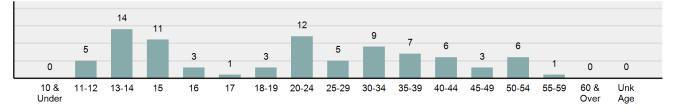

fense by Category



#### Pornography/Obscene Material Count 5 Year Trend



#### Type Of Criminal Activity

| Activity                             | <b>Distribution</b> |
|--------------------------------------|---------------------|
| Possessing/Concealing                | 33.28%              |
| Exploiting Children                  | 27.20%              |
| Distributing/Selling                 | 19.43%              |
| Cultivating/Manufacturing/Publishing | 9.80%               |
| Transporting/Transmitting/Importing  | 3.21%               |
| Using/Consuming                      | 3.21%               |
| Operating/Promoting/Assisting        | 2.03%               |
| Buying/Receiving                     | 1.86%               |



#### Pornography/Obscene Material Arrests By Age in 2023



## **Prostitution Offenses**

#### - To unlawfully engage in or promote sexual activities for profit -

These offenses are categorized under two types of criminal activity: 1) Prostitution, which is to unlawfully engage in sexual relations for profit. 2) Assisting/promoting prostitution, which is defined as to solicit customers or transport persons for prostitution purposes; to own, manage, or operate a dwelling or other establishment for the purpose of providing a place where prostitution is performed; or to otherwise assist or promote prostitution.



| Arrestee Information |       |        |      |        |
|----------------------|-------|--------|------|--------|
|                      | Adult |        | Juve | enile  |
| Race                 | Male  | Female | Male | Female |
| Whit