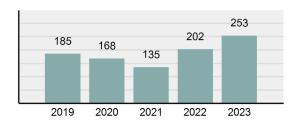

2023 Group "A" Offenses by Category

Crime Rate\* per 100,000 population 5 Year Trend

Total Group "A" Crime Offenses 5 Year Trend

\*Population Base: 1,956,774