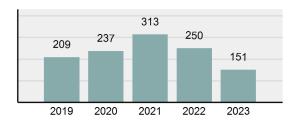

2023 Group "A" Offenses by Category

Crime Rate\* per 100,000 population 5 Year Trend

Total Group "A" Crime Offenses 5 Year Trend

\*Population Base: 1,956,774

#### 

| Offense                                     | Reported in 2023 | Reported in 2022 | Percent<br>Change | Offenses<br>Cleared | Percent<br>Cleared | Percent Of<br>Category | Rate Per<br>100,000* |
|---------------------------------------------|------------------|------------------|-------------------|---------------------|--------------------|------------------------|----------------------|
| Murder                                      | 43               | 51               | -15.69%           | 23                  | 53.49%             | 0.23%                  | 2.20                 |
| Negligent Manslaughter                      | 4                | 3                | 33.33%            | 2                   | 50.00%             | 0.02%                  | 0.20                 |
| Nonconsensual Sex Offenses:                 |                  |                  |                   |                     |                    |                        |                      |
| Rape                                        | 594              | 668              | -11.08%           | 192                 | 32.32%             | 3.23%                  | 30.36                |
| Sodomy*                                     | 133              | 131              | 1.53%             | 59                  | 44.36%             | 0.72%                  | 6.80                 |
| Sexual Assault w/ Object*                   | 185              | 186              | -0.54%            | 68                  | 36.76%             | 1.01%                  | 9.45                 |
| Fondling                                    | 941              | 1,060            | -11.23%           | 348                 | 36.98%             | 5.11%                  | 48.09                |
| Aggravated Assault                          | 3,463            | 3,524            | -1.73%            | 2,396               | 69.19%             | 18.82%                 | 176.97               |
| Simple Assault                              | 11,086           | 11,240           | -1.37%            | 6,787               | 61.22%             | 60.26%                 | 566.54               |
| Intimidation                                | 1,621            | 1,781            | -8.98%            | 721                 | 44.48%             | 8.81%                  | 82.84                |
| Kidnapping                                  | 262              | 247              | 6.07%             | 140                 | 53.44%             | 1.42%                  | 13.39                |
| Consensual Sex Offenses:                    |                  |                  |                   |                     |                    |                        |                      |
| Incest                                      | 9                | 18               | -50.00%           | 5                   | 55.56%             | 0.05%                  | 0.46                 |
| Statutory Rape                              | 40               | 58               | -31.03%           | 23                  | 57.50%             | 0.22%                  | 2.04                 |
| Human Trafficking, Commercial<br>Sex Acts   | 14               | 32               | -56.25%           | 1                   | 7.14%              | 0.08%                  | 0.72                 |
| Human Trafficking, Involuntary<br>Servitude | 3                | 4                | -25.00%           | 0                   | 0.00%              | 0.02%                  | 0.15                 |
| Crimes Against Persons Total                | 18,398           | 19,003           | -3.18%            | 10,765              | 58.51%             | 24.32%                 | 940.22               |
| Robbery                                     | 183              | 155              | 18.06%            | 90                  | 49.18%             | 0.63%                  | 9.35                 |
| Burglary/Breaking and Entering              | 2,771            | 3,183            | -12.94%           | 671                 | 24.22%             | 9.61%                  | 141.61               |
| Larceny/Theft Offenses                      | 11,762           | 13,367           | -12.01%           | 3,030               | 25.76%             | 40.79%                 | 601.09               |
| Motor Vehicle Theft                         | 1,529            | 1,779            | -14.05%           | 345                 | 22.56%             | 5.30%                  | 78.14                |
| Arson                                       | 140              | 147              | -4.76%            | 56                  | 40.00%             | 0.49%                  | 7.15                 |
| Destruction Of Property                     | 5,959            | 6,817            | -12.59%           | 1,435               | 24.08%             | 20.66%                 | 304.53               |
| Counterfeiting/Forgery                      | 624              | 713              | -12.48%           | 136                 | 21.79%             | 2.16%                  | 31.89                |
| Fraud Offenses                              | 5,110            | 5,479            | -6.73%            | 761                 | 14.89%             | 17.72%                 | 261.14               |
| Embezzlement                                | 217              | 231              | -6.06%            | 83                  | 38.25%             | 0.75%                  | 11.09                |
| Extortion/Blackmail                         | 164              | 160              | 2.50%             | 7                   | 4.27%              | 0.57%                  | 8.38                 |
| Bribery                                     | 3                | 5                | -40.00%           | 2                   | 66.67%             | 0.01%                  | 0.15                 |
| Stolen Property Offenses                    | 376              | 416              | -9.62%            | 270                 | 71.81%             | 1.30%                  | 19.22                |
| Crimes Against Property Total               | 28,838           | 32,452           | -11.14%           | 6,886               | 23.88%             | 38.13%                 | 1,473.75             |
| Drug/Narcotic Violations                    | 14,067           | 13,674           | 2.87%             | 11,494              | 81.71%             | 49.53%                 | 718.89               |
| Drug Equipment Violations                   | 12,524           | 12,504           | 0.16%             | 10,426              | 83.25%             | 44.09%                 | 640.03               |
| Gambling Offenses                           | 0                | 1                | -100.00%          | 0                   | 0.00%              | 0.00%                  | 0.00                 |
| Pornography/Obscene Material                | 434              | 342              | 26.90%            | 126                 | 29.03%             | 1.53%                  | 22.18                |
| Prostitution Offenses                       | 38               | 34               | 11.76%            | 16                  | 42.11%             | 0.13%                  | 1.94                 |
| Weapons Law Violations                      | 1,237            | 1,243            | -0.48%            | 789                 | 63.78%             | 4.36%                  | 63.22                |
| Animal Cruelty                              | 103              |                  | 9.57%             | 64                  | 62.14%             | 0.36%                  | 5.26                 |
| Crimes Against Society Total                | 28,403           | 27,892           | 1.83%             | 22,915              | 80.68%             | 37.55%                 | 1,451.52             |
| Total Group "A" Offenses                    | 75,639           |                  | -4.67%            | 40,566              | 53.63%             | 100.00%                | 3,865.49             |