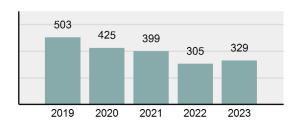

2023 Group "A" Offenses by Category

Crime Rate\* per 100,000 population 5 Year Trend

Total Group "A" Crime Offenses 5 Year Trend

\*Population Base: 1,956,774