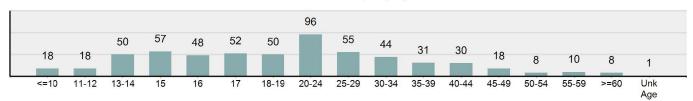

| Top Relationships of Victim to Offender(s) |        |  |  |
|--------------------------------------------|--------|--|--|
| Acquaintance                               | 28.99% |  |  |
| Boyfriend/Girlfriend                       | 14.86% |  |  |
| Friend                                     | 11.01% |  |  |
| Otherwise Known                            | 8.26%  |  |  |
| Relationship Unknown                       | 7.34%  |  |  |
|                                            |        |  |  |



| Top Types Of Injury      |        |  |  |
|--------------------------|--------|--|--|
| Apparent Minor Injury    | 13.76% |  |  |
| Possible Internal Injury | 11.28% |  |  |
| Other Major Injury       | 1.00%  |  |  |
| Unconsciousness          | 0.83%  |  |  |

#### Victim Count of Rape by Age



\*Population Base: 1,956,774 \*\*Does not include 1 victims whose gender or age is unknown.

Crimes Against Persons

#### Rape Count - 5 Year Trend

#### Sodomy

- The oral or anal sexual intercourse with another person, forcible and/or against that person's will; or not forcible or against the person's will where the victim is incapable of giving consent -

| Sodomy            |       |  |  |  |
|-------------------|-------|--|--|--|
| Offenses Reported | 133   |  |  |  |
| Changes from 2022 | 1.53% |  |  |  |
| Rate per 100,000* | 6.80  |  |  |  |
| Total Arrests     | 15    |  |  |  |
|                   |       |  |  |  |

#### Top Locations of Sodomy

| Residence/Home                                | 68.42% |
|-----------------------------------------------|--------|
| Hotel/Motel/E