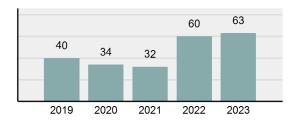

2023 Group "A" Offenses by Category

Crime Rate\* per 100,000 population 5 Year Trend

Total Group "A" Crime Offenses 5 Year Trend

\*Population Base: 1,956,774

#### 

| Offense                                     | Reported in 2023 | Reported in 2022 | Percent<br>Change | Offenses<br>Cleared | Percent<br>Cleared | Percent Of<br>Category | Rate Per<br>100,000* |
|---------------------------------------------|------------------|------------------|-------------------|---------------------|--------------------|------------------------|----------------------|
| Murder                                      | 43               | 51               | -15.69%           | 23                  | 53.49%             | 0.23%                  | 2.20                 |
| Negligent Manslaughter                      | 4                | 3                | 33.33%            | 2                   | 50.00%             | 0.02%                  | 0.20                 |
| Nonconsensual Sex Offenses:                 |                  |                  |                   |                     |                    |                        |                      |
| Rape                                        | 594              | 668              | -11.08%           | 192                 | 32.32%             | 3.23%                  | 30.36                |
| Sodomy*                                     | 133              | 131              | 1.53%             | 59                  | 44.36%             | 0.72%                  | 6.80                 |
| Sexual Assault w/ Object*                   | 185              | 186              | -0.54%            | 68                  | 36.76%             | 1.01%                  | 9.45                 |
| Fondling                                    | 941              | 1,060            | -11.23%           | 348                 | 36.98%             | 5.11%                  | 48.09                |
| Aggravated Assault                          | 3,463            | 3,524            | -1.73%            | 2,396               | 69.19%             | 18.82%                 | 176.97               |
| Simple Assault                              | 11,086           | 11,240           | -1.37%            | 6,787               | 61.22%             | 60.26%                 | 566.54               |
| Intimidation                                | 1,621            | 1,781            | -8.98%            | 721                 | 44.48%             | 8.81%                  | 82.84                |
| Kidnapping                                  | 262              | 247              | 6.07%             | 140                 | 53.44%             | 1.42%                  | 13.39                |
| Consensual Sex Offenses:                    |                  |                  |                   |                     |                    |                        |                      |
| Incest                                      | 9                | 18               | -50.00%           | 5                   | 55.56%             | 0.05%                  | 0.46                 |
| Statutory Rape                              | 40               | 58               | -31.03%           | 23                  | 57.50%             | 0.22%                  | 2.04                 |
| Human Trafficking, Commercial<br>Sex Acts   | 14               | 32               | -56.25%           | 1                   | 7.14%              | 0.08%                  | 0.72                 |
| Human Trafficking, Involuntary<br>Servitude | 3                | 4                | -25.00%           | 0                   | 0.00%              | 0.02%                  | 0.15                 |
| Crimes Against Persons Total                | 18,398           | 19,003           | -3.18%            | 10,765              | 58.51%             | 24.32%                 | 940.22               |
| Robbery                                     | 183              | 155              | 18.06%            | 90                  | 49.18%             | 0.63%                  | 9.35                 |
| Burglary/Breaking and Entering              | 2,771            | 3,183            | -12.94%           | 671                 | 24.22%             | 9.61%                  | 141.61               |
| Larceny/Theft Offenses                      | 11,762           | 13,367           | -12.01%           | 3,030               | 25.76%             | 40.79%                 | 601.09               |
| Motor Vehicle Theft                         | 1,529            | 1,779            | -14.05%           | 345                 | 22.56%             | 5.30%                  | 78.14                |
| Arson                                       | 140              | 147              | -4.76%            | 56                  | 40.00%             | 0.49%                  | 7.15                 |
| Destruction Of Property                     | 5,959            | 6,817            | -12.59%           | 1,435               | 24.08%             | 20.66%                 | 304.53               |
| Counterfeiting/Forgery                      | 624              | 713              | -12.48%           | 136                 | 21.79%             | 2.16%                  | 31.89                |
| Fraud Offenses                              | 5,110            | 5,479            | -6.73%            | 761                 | 14.89%             | 17.72%                 | 261.14               |
| Embezzlement                                | 217              | 231              | -6.06%            | 83                  | 38.25%             | 0.75%                  | 11.09                |
| Extortion/Blackmail                         | 164              | 160              | 2.50%             | 7                   | 4.27%              | 0.57%                  | 8.38                 |
| Bribery                                     | 3                | 5                | -40.00%           | 2                   | 66.67%             | 0.01%                  | 0.15                 |
| Stolen Property Offenses                    | 376              | 416              | -9.62%            | 270                 | 71.81%             | 1.30%                  | 19.22                |
| Crimes Against Property Total               | 28,838           | 32,452           | -11.14%           | 6,886               | 23.88%             | 38.13%                 | 1,473.75             |
| Drug/Narcotic Violations                    | 14,067           | 13,674           | 2.87%             | 11,494              | 81.71%             | 49.53%                 | 718.89               |
| Drug Equipment Violations                   | 12,524           | 12,504           | 0.16%             | 10,426              | 83.25%             | 44.09%                 | 640.03               |
| Gambling Offenses                           | 0                | 1                | -100.00%          | 0                   | 0.00%              | 0.00%                  | 0.00                 |
| Pornography/Obscene Material                | 434              | 342              | 26.90%            | 126                 | 29.03%             | 1.53%                  | 22.18                |
| Prostitution Offenses                       | 38               | 34               | 11.76%            | 16                  | 42.11%             | 0.13%                  | 1.94                 |
| Weapons Law Violations                      | 1,237            | 1,243            | -0.48%            | 789                 | 63.78%             | 4.36%                  | 63.22                |
| Animal Cruelty                              | 103              |                  | 9.57%             | 64                  | 62.14%             | 0.36%                  | 5.26                 |
| Crimes Against Society Total                | 28,403           | 27,892           | 1.83%             | 22,915              | 80.68%             | 37.55%                 | 1,451.52             |
| Total Group "A" Offenses                    | 75,639           |                  | -4.67%            | 40,566              | 53.63%             | 100.00%                | 3,865.49             |