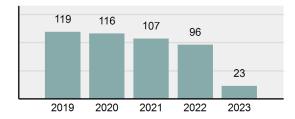

2023 Group "A" Offenses by Category

Crime Rate\* per 100,000 population 5 Year Trend

Total Group "A" Crime Offenses 5 Year Trend

\*Population Base: 1,956,774