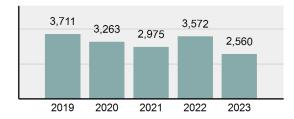

| Group "A" Offenses |          |  |  |  |  |  |  |
|--------------------|----------|--|--|--|--|--|--|
| Offenses Reported  | 75,639   |  |  |  |  |  |  |
| Changes from 2022  | -4.67%   |  |  |  |  |  |  |
| Rate per 100,000*  | 3,865.49 |  |  |  |  |  |  |

2023 Group "A" Offenses by Category

Crime Rate\* per 100,000 population 5 Year Trend

Total Group "A" Crime Offenses 5 Year Trend

\*Population Base: 1,956,774