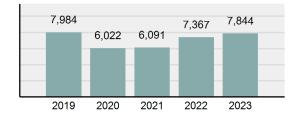

| Group "A" Offenses |          |  |  |  |  |  |  |
|--------------------|----------|--|--|--|--|--|--|
| Offenses Reported  | 75,639   |  |  |  |  |  |  |
| Changes from 2022  | -4.67%   |  |  |  |  |  |  |
| Rate per 100,000*  | 3,865.49 |  |  |  |  |  |  |

2023 Group "A" Offenses by Category

Crime Rate\* per 100,000 population 5 Year Trend

Total Group "A" Crime Offenses 5 Year Trend

\*Population Base: 1,956,774