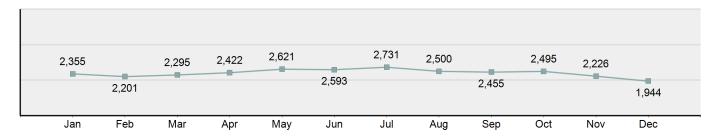

2023 Group "A" Offenses by Category

Crime Rate\* per 100,000 population 5 Year Trend

Total Group "A" Crime Offenses 5 Year Trend

\*Population Base: 1,956,774