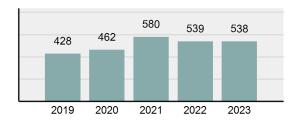

2023 Group "A" Offenses by Category

Crime Rate\* per 100,000 population 5 Year Trend

Total Group "A" Crime Offenses 5 Year Trend

\*Population Base: 1,956,774