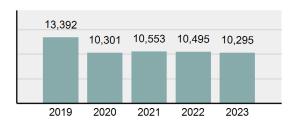

| Group "A" Offenses |          |  |  |  |  |  |  |
|--------------------|----------|--|--|--|--|--|--|
| Offenses Reported  | 75,639   |  |  |  |  |  |  |
| Changes from 2022  | -4.67%   |  |  |  |  |  |  |
| Rate per 100,000*  | 3,865.49 |  |  |  |  |  |  |

2023 Group "A" Offenses by Category

Crime Rate\* per 100,000 population 5 Year Trend

Total Group "A" Crime Offenses 5 Year Trend

\*Population Base: 1,956,774