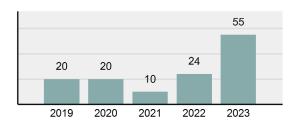

#### 

| Offense                                     | Reported in 2023 | Reported in 2022 | Percent<br>Change | Offenses<br>Cleared | Percent<br>Cleared | Percent Of<br>Category | Rate Per<br>100,000* |
|---------------------------------------------|------------------|------------------|-------------------|---------------------|--------------------|------------------------|----------------------|
| Murder                                      | 43               | 51               | -15.69%           | 23                  | 53.49%             | 0.23%                  | 2.20                 |
| Negligent Manslaughter                      | 4                | 3                | 33.33%            | 2                   | 50.00%             | 0.02%                  | 0.20                 |
| Nonconsensual Sex Offenses:                 |                  |                  |                   |                     |                    |                        |                      |
| Rape                                        | 594              | 668              | -11.08%           | 192                 | 32.32%             | 3.23%                  | 30.36                |
| Sodomy*                                     | 133              | 131              | 1.53%             | 59                  | 44.36%             | 0.72%                  | 6.80                 |
| Sexual Assault w/ Object*                   | 185              | 186              | -0.54%            | 68                  | 36.76%             | 1.01%                  | 9.45                 |
| Fondling                                    | 941              | 1,060            | -11.23%           | 348                 | 36.98%             | 5.11%                  | 48.09                |
| Aggravated Assault                          | 3,463            | 3,524            | -1.73%            | 2,396               | 69.19%             | 18.82%                 | 176.97               |
| Simple Assault                              | 11,086           | 11,240           | -1.37%            | 6,787               | 61.22%             | 60.26%                 | 566.54               |
| Intimidation                                | 1,621            | 1,781            | -8.98%            | 721                 | 44.48%             | 8.81%                  | 82.84                |
| Kidnapping                                  | 262              | 247              | 6.07%             | 140                 | 53.44%             | 1.42%                  | 13.39                |
| Consensual Sex Offenses:                    |                  |                  |                   |                     |                    |                        |                      |
| Incest                                      | 9                | 18               | -50.00%           | 5                   | 55.56%             | 0.05%                  | 0.46                 |
| Statutory Rape                              | 40               | 58               | -31.03%           | 23                  | 57.50%             | 0.22%                  | 2.04                 |
| Human Trafficking, Commercial<br>Sex Acts   | 14               | 32               | -56.25%           | 1                   | 7.14%              | 0.08%                  | 0.72                 |
| Human Trafficking, Involuntary<br>Servitude | 3                | 4                | -25.00%           | 0                   | 0.00%              | 0.02%                  | 0.15                 |
| Crimes Against Persons Total                | 18,398           | 19,003           | -3.18%            | 10,765              | 58.51%             | 24.32%                 | 940.22               |
| Robbery                                     | 183              | 155              | 18.06%            | 90                  | 49.18%             | 0.63%                  | 9.35                 |
| Burglary/Breaking and Entering              | 2,771            | 3,183            | -12.94%           | 671                 | 24.22%             | 9.61%                  | 141.61               |
| Larceny/Theft Offenses                      | 11,762           | 13,367           | -12.01%           | 3,030               | 25.76%             | 40.79%                 | 601.09               |
| Motor Vehicle Theft                         | 1,529            | 1,779            | -14.05%           | 345                 | 22.56%             | 5.30%                  | 78.14                |
| Arson                                       | 140              | 147              | -4.76%            | 56                  | 40.00%             | 0.49%                  | 7.15                 |
| Destruction Of Property                     | 5,959            | 6,817            | -12.59%           | 1,435               | 24.08%             | 20.66%                 | 304.53               |
| Counterfeiting/Forgery                      | 624              | 713              | -12.48%           | 136                 | 21.79%             | 2.16%                  | 31.89                |
| Fraud Offenses                              | 5,110            | 5,479            | -6.73%            | 761                 | 14.89%             | 17.72%                 | 261.14               |
| Embezzlement                                | 217              | 231              | -6.06%            | 83                  | 38.25%             | 0.75%                  | 11.09                |
| Extortion/Blackmail                         | 164              | 160              | 2.50%             | 7                   | 4.27%              | 0.57%                  | 8.38                 |
| Bribery                                     | 3                | 5                | -40.00%           | 2                   | 66.67%             | 0.01%                  | 0.15                 |
| Stolen Property Offenses                    | 376              | 416              | -9.62%            | 270                 | 71.81%             | 1.30%                  | 19.22                |
| Crimes Against Property Total               | 28,838           | 32,452           | -11.14%           | 6,886               | 23.88%             | 38.13%                 | 1,473.75             |
| Drug/Narcotic Violations                    | 14,067           | 13,674           | 2.87%             | 11,494              | 81.71%             | 49.53%                 | 718.89               |
| Drug Equipment Violations                   | 12,524           | 12,504           | 0.16%             | 10,426              | 83.25%             | 44.09%                 | 640.03               |
| Gambling Offenses                           | 0                | 1                | -100.00%          | 0                   | 0.00%              | 0.00%                  | 0.00                 |
| Pornography/Obscene Material                | 434              | 342              | 26.90%            | 126                 | 29.03%             | 1.53%                  | 22.18                |
| Prostitution Offenses                       | 38               | 34               | 11.76%            | 16                  | 42.11%             | 0.13%                  | 1.94                 |
| Weapons Law Violations                      | 1,237            | 1,243            | -0.48%            | 789                 | 63.78%             | 4.36%                  | 63.22                |
| Animal Cruelty                              | 103              |                  | 9.57%             | 64                  | 62.14%             | 0.36%                  | 5.26                 |
| Crimes Against Society Total                | 28,403           | 27,892           | 1.83%             | 22,915              | 80.68%             | 37.55%                 | 1,451.52             |
| Total Group "A" Offenses                    | 75,639           |                  | -4.67%            | 40,566              | 53.63%             | 100.00%                | 3,865.49             |