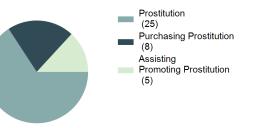

2023 Group "A" Offenses by Category

Crime Rate\* per 100,000 population 5 Year Trend

Total Group "A" Crime Offenses 5 Year Trend

\*Population Base: 1,956,774