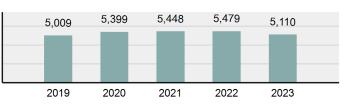

#### 

| Offense                                     | Reported in 2023 | Reported in 2022 | Percent<br>Change | Offenses<br>Cleared | Percent<br>Cleared | Percent Of<br>Category | Rate Per<br>100,000* |
|---------------------------------------------|------------------|------------------|-------------------|---------------------|--------------------|------------------------|----------------------|
| Murder                                      | 43               | 51               | -15.69%           | 23                  | 53.49%             | 0.23%                  | 2.20                 |
| Negligent Manslaughter                      | 4                | 3                | 33.33%            | 2                   | 50.00%             | 0.02%                  | 0.20                 |
| Nonconsensual Sex Offenses:                 |                  |                  |                   |                     |                    |                        |                      |
| Rape                                        | 594              | 668              | -11.08%           | 192                 | 32.32%             | 3.23%                  | 30.36                |
| Sodomy*                                     | 133              | 131              | 1.53%             | 59                  | 44.36%             | 0.72%                  | 6.80                 |
| Sexual Assault w/ Object*                   | 185              | 186              | -0.54%            | 68                  | 36.76%             | 1.01%                  | 9.45                 |
| Fondling                                    | 941              | 1,060            | -11.23%           | 348                 | 36.98%             | 5.11%                  | 48.09                |
| Aggravated Assault                          | 3,463            | 3,524            | -1.73%            | 2,396               | 69.19%             | 18.82%                 | 176.97               |
| Simple Assault                              | 11,086           | 11,240           | -1.37%            | 6,787               | 61.22%             | 60.26%                 | 566.54               |
| Intimidation                                | 1,621            | 1,781            | -8.98%            | 721                 | 44.48%             | 8.81%                  | 82.84                |
| Kidnapping                                  | 262              | 247              | 6.07%             | 140                 | 53.44%             | 1.42%                  | 13.39                |
| Consensual Sex Offenses:                    |                  |                  |                   |                     |                    |                        |                      |
| Incest                                      | 9                | 18               | -50.00%           | 5                   | 55.56%             | 0.05%                  | 0.46                 |
| Statutory Rape                              | 40               | 58               | -31.03%           | 23                  | 57.50%             | 0.22%                  | 2.04                 |
| Human Trafficking, Commercial<br>Sex Acts   | 14               | 32               | -56.25%           | 1                   | 7.14%              | 0.08%                  | 0.72                 |
| Human Trafficking, Involuntary<br>Servitude | 3                | 4                | -25.00%           | 0                   | 0.00%              | 0.02%                  | 0.15                 |
| Crimes Against Persons Total                | 18,398           | 19,003           | -3.18%            | 10,765              | 58.51%             | 24.32%                 | 940.22               |
| Robbery                                     | 183              | 155              | 18.06%            | 90                  | 49.18%             | 0.63%                  | 9.35                 |
| Burglary/Breaking and Entering              | 2,771            | 3,183            | -12.94%           | 671                 | 24.22%             | 9.61%                  | 141.61               |
| Larceny/Theft Offenses                      | 11,762           | 13,367           | -12.01%           | 3,030               | 25.76%             | 40.79%                 | 601.09               |
| Motor Vehicle Theft                         | 1,529            | 1,779            | -14.05%           | 345                 | 22.56%             | 5.30%                  | 78.14                |
| Arson                                       | 140              | 147              | -4.76%            | 56                  | 40.00%             | 0.49%                  | 7.15                 |
| Destruction Of Property                     | 5,959            | 6,817            | -12.59%           | 1,435               | 24.08%             | 20.66%                 | 304.53               |
| Counterfeiting/Forgery                      | 624              | 713              | -12.48%           | 136                 | 21.79%             | 2.16%                  | 31.89                |
| Fraud Offenses                              | 5,110            | 5,479            | -6.73%            | 761                 | 14.89%             | 17.72%                 | 261.14               |
| Embezzlement                                | 217              | 231              | -6.06%            | 83                  | 38.25%             | 0.75%                  | 11.09                |
| Extortion/Blackmail                         | 164              | 160              | 2.50%             | 7                   | 4.27%              | 0.57%                  | 8.38                 |
| Bribery                                     | 3                | 5                | -40.00%           | 2                   | 66.67%             | 0.01%                  | 0.15                 |
| Stolen Property Offenses                    | 376              | 416              | -9.62%            | 270                 | 71.81%             | 1.30%                  | 19.22                |
| Crimes Against Property Total               | 28,838           | 32,452           | -11.14%           | 6,886               | 23.88%             | 38.13%                 | 1,473.75             |
| Drug/Narcotic Violations                    | 14,067           | 13,674           | 2.87%             | 11,494              | 81.71%             | 49.53%                 | 718.89               |
| Drug Equipment Violations                   | 12,524           | 12,504           | 0.16%             | 10,426              | 83.25%             | 44.09%                 | 640.03               |
| Gambling Offenses                           | 0                | 1                | -100.00%          | 0                   | 0.00%              | 0.00%                  | 0.00                 |
| Pornography/Obscene Material                | 434              | 342              | 26.90%            | 126                 | 29.03%             | 1.53%                  | 22.18                |
| Prostitution Offenses                       | 38               | 34               | 11.76%            | 16                  | 42.11%             | 0.13%                  | 1.94                 |
| Weapons Law Violations                      | 1,237            | 1,243            | -0.48%            | 789                 | 63.78%             | 4.36%                  | 63.22                |
| Animal Cruelty                              | 103              |                  | 9.57%             | 64                  | 62.14%             | 0.36%                  | 5.26                 |
| Crimes Against Society Total                | 28,403           | 27,892           | 1.83%             | 22,915              | 80.68%             | 37.55%                 | 1,451.52             |
| Total Group "A" Offenses                    | 75,639           |                  | -4.67%            | 40,566              | 53.63%             | 100.00%                | 3,865.49             |