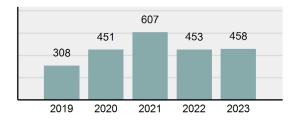

2023 Group "A" Offenses by Category

Crime Rate\* per 100,000 population 5 Year Trend

Total Group "A" Crime Offenses 5 Year Trend

\*Population Base: 1,956,774