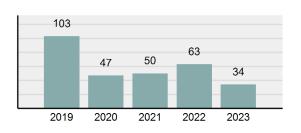

2023 Group "A" Offenses by Category

Crime Rate\* per 100,000 population 5 Year Trend

Total Group "A" Crime Offenses 5 Year Trend

\*Population Base: 1,956,774