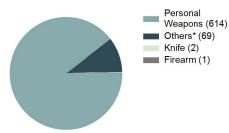

ommitted against a victim.

| Fondling          |         |  |  |  |
|-------------------|---------|--|--|--|
| Offenses Reported | 941     |  |  |  |
| Changes from 2022 | -11.23% |  |  |  |
| Rate per 100,000* | 48.09   |  |  |  |
| Total Arrests     | 153     |  |  |  |
|                   |         |  |  |  |

| Top Locations of Fondling          |        |  |  |  |
|------------------------------------|--------|--|--|--|
| Residence/Home                     | 72.16% |  |  |  |
| Other/Unknown                      | 4.14%  |  |  |  |
| School–Elementary/Secondary        | 3.08%  |  |  |  |
| Highway/Road/Alley/Street/Sidewalk | 2.66%  |  |  |  |
| Hotel/Motel/Etc.                   | 2.34%  |  |  |  |
|                                    |        |  |  |  |

#### Type of Weapons Used



\*Others: Blunt Object, Motor Vehicle, Poison, Explosives, Fire/Incendiary Device, Drugs/Narcotics/Sleeping Pills, Asphyxiation, Others, Unknown

| Arrestee Information |       |        |          |        |
|----------------------|-------|--------|----------|--------|
|                      | Adult |        | Juvenile |        |
| Race                 | Male  | Female | Male     | Female |
| White                | 105   | 6      | 29       | 2      |
| Black                | 2     | 1      | 1        | 0      |
| Indian               | 0     | 0      | 0        | 0      |
| Asian                | 2     | 0      | 0        | 0      |
| Unknown              | 4     | 0      | 1        | 0      |
| <b>Ethnicity</b>     |       |        |          |        |
| Non-Hispanic         | 71    |