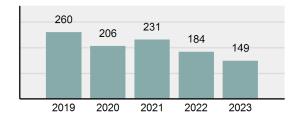

#### 

| Offense                                     | Reported in 2023 | Reported in 2022 | Percent<br>Change | Offenses<br>Cleared | Percent<br>Cleared | Percent Of<br>Category | Rate Per<br>100,000* |
|---------------------------------------------|------------------|------------------|-------------------|---------------------|--------------------|------------------------|----------------------|
| Murder                                      | 43               | 51               | -15.69%           | 23                  | 53.49%             | 0.23%                  | 2.20                 |
| Negligent Manslaughter                      | 4                | 3                | 33.33%            | 2                   | 50.00%             | 0.02%                  | 0.20                 |
| Nonconsensual Sex Offenses:                 |                  |                  |                   |                     |                    |                        |                      |
| Rape                                        | 594              | 668              | -11.08%           | 192                 | 32.32%             | 3.23%                  | 30.36                |
| Sodomy*                                     | 133              | 131              | 1.53%             | 59                  | 44.36%             | 0.72%                  | 6.80                 |
| Sexual Assault w/ Object*                   | 185              | 186              | -0.54%            | 68                  | 36.76%             | 1.01%                  | 9.45                 |
| Fondling                                    | 941              | 1,060            | -11.23%           | 348                 | 36.98%             | 5.11%                  | 48.09                |
| Aggravated Assault                          | 3,463            | 3,524            | -1.73%            | 2,396               | 69.19%             | 18.82%                 | 176.97               |
| Simple Assault                              | 11,086           | 11,240           | -1.37%            | 6,787               | 61.22%             | 60.26%                 | 566.54               |
| Intimidation                                | 1,621            | 1,781            | -8.98%            | 721                 | 44.48%             | 8.81%                  | 82.84                |
| Kidnapping                                  | 262              | 247              | 6.07%             | 140                 | 53.44%             | 1.42%                  | 13.39                |
| Consensual Sex Offenses:                    |                  |                  |                   |                     |                    |                        |                      |
| Incest                                      | 9                | 18               | -50.00%           | 5                   | 55.56%             | 0.05%                  | 0.46                 |
| Statutory Rape                              | 40               | 58               | -31.03%           | 23                  | 57.50%             | 0.22%                  | 2.04                 |
| Human Trafficking, Commercial<br>Sex Acts   | 14               | 32               | -56.25%           | 1                   | 7.14%              | 0.08%                  | 0.72                 |
| Human Trafficking, Involuntary<br>Servitude | 3                | 4                | -25.00%           | 0                   | 0.00%              | 0.02%                  | 0.15                 |
| Crimes Against Persons Total                | 18,398           | 19,003           | -3.18%            | 10,765              | 58.51%             | 24.32%                 | 940.22               |
| Robbery                                     | 183              | 155              | 18.06%            | 90                  | 49.18%             | 0.63%                  | 9.35                 |
| Burglary/Breaking and Entering              | 2,771            | 3,183            | -12.94%           | 671                 | 24.22%             | 9.61%                  | 141.61               |
| Larceny/Theft Offenses                      | 11,762           | 13,367           | -12.01%           | 3,030               | 25.76%             | 40.79%                 | 601.09               |
| Motor Vehicle Theft                         | 1,529            | 1,779            | -14.05%           | 345                 | 22.56%             | 5.30%                  | 78.14                |
| Arson                                       | 140              | 147              | -4.76%            | 56                  | 40.00%             | 0.49%                  | 7.15                 |
| Destruction Of Property                     | 5,959            | 6,817            | -12.59%           | 1,435               | 24.08%             | 20.66%                 | 304.53               |
| Counterfeiting/Forgery                      | 624              | 713              | -12.48%           | 136                 | 21.79%             | 2.16%                  | 31.89                |
| Fraud Offenses                              | 5,110            | 5,479            | -6.73%            | 761                 | 14.89%             | 17.72%                 | 261.14               |
| Embezzlement                                | 217              | 231              | -6.06%            | 83                  | 38.25%             | 0.75%                  | 11.09                |
| Extortion/Blackmail                         | 164              | 160              | 2.50%             | 7                   | 4.27%              | 0.57%                  | 8.38                 |
| Bribery                                     | 3                | 5                | -40.00%           | 2                   | 66.67%             | 0.01%                  | 0.15                 |
| Stolen Property Offenses                    | 376              | 416              | -9.62%            | 270                 | 71.81%             | 1.30%                  | 19.22                |
| Crimes Against Property Total               | 28,838           | 32,452           | -11.14%           | 6,886               | 23.88%             | 38.13%                 | 1,473.75             |
| Drug/Narcotic Violations                    | 14,067           | 13,674           | 2.87%             | 11,494              | 81.71%             | 49.53%                 | 718.89               |
| Drug Equipment Violations                   | 12,524           | 12,504           | 0.16%             | 10,426              | 83.25%             | 44.09%                 | 640.03               |
| Gambling Offenses                           | 0                | 1                | -100.00%          | 0                   | 0.00%              | 0.00%                  | 0.00                 |
| Pornography/Obscene Material                | 434              | 342              | 26.90%            | 126                 | 29.03%             | 1.53%                  | 22.18                |
| Prostitution Offenses                       | 38               | 34               | 11.76%            | 16                  | 42.11%             | 0.13%                  | 1.94                 |
| Weapons Law Violations                      | 1,237            | 1,243            | -0.48%            | 789                 | 63.78%             | 4.36%                  | 63.22                |
| Animal Cruelty                              | 103              |                  | 9.57%             | 64                  | 62.14%             | 0.36%                  | 5.26                 |
| Crimes Against Society Total                | 28,403           | 27,892           | 1.83%             | 22,915              | 80.68%             | 37.55%                 | 1,451.52             |
| Total Group "A" Offenses                    | 75,639           |                  | -4.67%            | 40,566              | 53.63%             | 100.00%                | 3,865.49             |