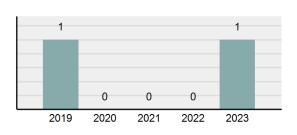

2023 Group "A" Offenses by Category

Crime Rate\* per 100,000 population 5 Year Trend

Total Group "A" Crime Offenses 5 Year Trend

\*Population Base: 1,956,774