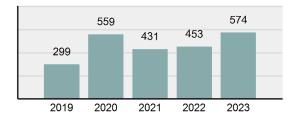

2023 Group "A" Offenses by Category

Crime Rate\* per 100,000 population 5 Year Trend

Total Group "A" Crime Offenses 5 Year Trend

\*Population Base: 1,956,774