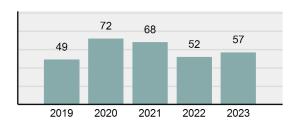

2023 Group "A" Offenses by Category

Crime Rate\* per 100,000 population 5 Year Trend

Total Group "A" Crime Offenses 5 Year Trend

\*Population Base: 1,956,774