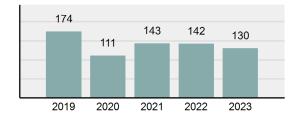

|              | Extortion/Blackmail                      | 0          | 0         | 0     | 0                  |
|                                                  |              | Bribery                                  | 0          | 0         | 0     | 0                  |
|                                                  |              | Stolen Property Offenses                 | 1          | 0         | 0     | 1                  |
| Total Offenses -                                 | 5 vear trend | Drug/Narcotic Violations                 | 18         | 18        | 18    | 0                  |

**Drug Equipment Violations** 

Pornography/Obscene Material

Gambling Offenses

**Prostitution Offenses** 

Weapons Law Violations

#### Total Offenses - 5 year trend



#### Total Arrests - 5 year trend



| Animal Cruelty                  | 0     | 0     |      | 0    |         | 0  |
|---------------------------------|-------|-------|------|------|---------|----|
| Total Group "A"                 | 130   | 69    |      | 43   |         | 11 |
|                                 |       |       | Arre | ests |         |    |
| Group "B" Arrests               |       | Adult |      | Ju   | ivenile |    |
| Curfew/Loitering/Vagrancy Viola | tions | 0     |      |      |         | 0  |
| Disorderly Conduct              |       |       | 4    |      |         | 1  |
| DUI                             |       |       | 10   |      |         | 1  |
| Family Offenses, Nonviolent     |       |       | 1    |      |         | 0  |
| Liquor Law Violations