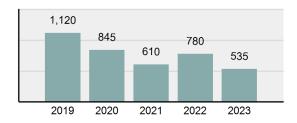

2023 Group "A" Offenses by Category

Crime Rate\* per 100,000 population 5 Year Trend

Total Group "A" Crime Offenses 5 Year Trend

\*Population Base: 1,956,774