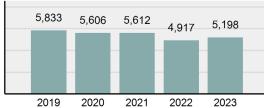

2023 Group "A" Offenses by Category

Crime Rate\* per 100,000 population 5 Year Trend

Total Group "A" Crime Offenses 5 Year Trend

\*Population Base: 1,956,774

#### 

| Offense                                     | Reported in 2023 | Reported in 2022 | Percent<br>Change | Offenses<br>Cleared | Percent<br>Cleared | Percent Of<br>Category | Rate Per<br>100,000* |
|---------------------------------------------|------------------|------------------|-------------------|---------------------|--------------------|------------------------|----------------------|
| Murder                                      | 43               | 51               | -15.69%           | 23                  | 53.49%             | 0.23%                  | 2.20                 |
| Negligent Manslaughter                      | 4                | 3                | 33.33%            | 2                   | 50.00%             | 0.02%                  | 0.20                 |
| Nonconsensual Sex Offenses:                 |                  |                  |                   |                     |                    |                        |                      |
| Rape                                        | 594              | 668              | -11.08%           | 192                 | 32.32%             | 3.23%                  | 30.36                |
| Sodomy*                                     | 133              | 131              | 1.53%             | 59                  | 44.36%             | 0.72%                  | 6.80                 |
| Sexual Assault w/ Object*                   | 185              | 186              | -0.54%            | 68                  | 36.76%             | 1.01%                  | 9.45                 |
| Fondling                                    | 941              | 1,060            | -11.23%           | 348                 | 36.98%             | 5.11%                  | 48.09                |
| Aggravated Assault                          | 3,463            | 3,524            | -1.73%            | 2,396               | 69.19%             | 18.82%                 | 176.97               |
| Simple Assault                              | 11,086           | 11,240           | -1.37%            | 6,787               | 61.22%             | 60.26%                 | 566.54               |
| Intimidation                                | 1,621            | 1,781            | -8.98%            | 721                 | 44.48%             | 8.81%                  | 82.84                |
| Kidnapping                                  | 262              | 247              | 6.07%             | 140                 | 53.44%             | 1.42%                  | 13.39                |
| Consensual Sex Offenses:                    |                  |                  |                   |                     |                    |                        |                      |
| Incest                                      | 9                | 18               | -50.00%           | 5                   | 55.56%             | 0.05%                  | 0.46                 |
| Statutory Rape                              | 40               | 58               | -31.03%           | 23                  | 57.50%             | 0.22%                  | 2.04                 |
| Human Trafficking, Commercial<br>Sex Acts   | 14               | 32               | -56.25%           | 1                   | 7.14%              | 0.08%                  | 0.72                 |
| Human Trafficking, Involuntary<br>Servitude | 3                | 4                | -25.00%           | 0                   | 0.00%              | 0.02%                  | 0.15                 |
| Crimes Against Persons Total                | 18,398           | 19,003           | -3.18%            | 10,765              | 58.51%             | 24.32%                 | 940.22               |
| Robbery                                     | 183              | 155              | 18.06%            | 90                  | 49.18%             | 0.63%                  | 9.35                 |
| Burglary/Breaking and Entering              | 2,771            | 3,183            | -12.94%           | 671                 | 24.22%             | 9.61%                  | 141.61               |
| Larceny/Theft Offenses                      | 11,762           | 13,367           | -12.01%           | 3,030               | 25.76%             | 40.79%                 | 601.09               |
| Motor Vehicle Theft                         | 1,529            | 1,779            | -14.05%           | 345                 | 22.56%             | 5.30%                  | 78.14                |
| Arson                                       | 140              | 147              | -4.76%            | 56                  | 40.00%             | 0.49%                  | 7.15                 |
| Destruction Of Property                     | 5,959            | 6,817            | -12.59%           | 1,435               | 24.08%             | 20.66%                 | 304.53               |
| Counterfeiting/Forgery                      | 624              | 713              | -12.48%           | 136                 | 21.79%             | 2.16%                  | 31.89                |
| Fraud Offenses                              | 5,110            | 5,479            | -6.73%            | 761                 | 14.89%             | 17.72%                 | 261.14               |
| Embezzlement                                | 217              | 231              | -6.06%            | 83                  | 38.25%             | 0.75%                  | 11.09                |
| Extortion/Blackmail                         | 164              | 160              | 2.50%             | 7                   | 4.27%              | 0.57%                  | 8.38                 |
| Bribery                                     | 3                | 5                | -40.00%           | 2                   | 66.67%             | 0.01%                  | 0.15                 |
| Stolen Property Offenses                    | 376              | 416              | -9.62%            | 270                 | 71.81%             | 1.30%                  | 19.22                |
| Crimes Against Property Total               | 28,838           | 32,452           | -11.14%           | 6,886               | 23.88%             | 38.13%                 | 1,473.75             |
| Drug/Narcotic Violations                    | 14,067           | 13,674           | 2.87%             | 11,494              | 81.71%             | 49.53%                 | 718.89               |
| Drug Equipment Violations                   | 12,524           | 12,504           | 0.16%             | 10,426              | 83.25%             | 44.09%                 | 640.03               |
| Gambling Offenses                           | 0                | 1                | -100.00%          | 0                   | 0.00%              | 0.00%                  | 0.00                 |
| Pornography/Obscene Material                | 434              | 342              | 26.90%            | 126                 | 29.03%             | 1.53%                  | 22.18                |
| Prostitution Offenses                       | 38               | 34               | 11.76%            | 16                  | 42.11%             | 0.13%                  | 1.94                 |
| Weapons Law Violations                      | 1,237            | 1,243            | -0.48%            | 789                 | 63.78%             | 4.36%                  | 63.22                |
| Animal Cruelty                              | 103              |                  | 9.57%             | 64                  | 62.14%             | 0.36%                  | 5.26                 |
| Crimes Against Society Total                | 28,403           | 27,892           | 1.83%             | 22,915              | 80.68%             | 37.55%                 | 1,451.52             |
| Total Group "A" Offenses                    | 75,639           |                  | -4.67%            | 40,566              | 53.63%             | 100.00%                | 3,865.49             |