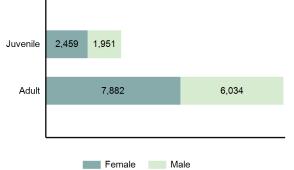

|  |
| Total Arrests          | 5,600  |  |  |  |  |  |
|                        |        |  |  |  |  |  |

#### Crimes Against Persons by Category

| <b>Distribution</b> |
|---------------------|
| 60.26%              |
| 18.82%              |
| 8.81%               |
| 5.11%               |
| 3.23%               |
| 1.42%               |
| 1.01%               |
| 0.72%               |
| 0.23%               |
| 0.22%               |
| 0.05%               |
| 0.02%               |
|                     |

#### Type of Weapons Used



\*Others: Blunt Object, Motor Vehicle, Poison, Explosives, Fire/Incendiary Device, Drugs/Narcotics/Sleeping Pills, Asphyxiation, Others, Unknown

#### Victims of Crimes Against Person by Age



# Total Crimes Against Persons 5 Year Trend





Victim Types\*\*



\*Population Base: 1,956,774

\*\*Does not include 72 victims whose gender or age is unknown.

# 2023 Crimes Against Persons

#### Sexual Negligent Aggra-Human Fond-Simple Intimi-Statutory Sodomy Murder Kidnap Assault Incest Traffi-Total Age Man-Rape vated ling Assault dation Rape slaughter cking w/Object Assault 10 & Under Female Male 11-12 Female Male 13-14 Female Male Female Male Female Male Female Male 18-19 Female Male 20-24 1,213 Female Male 25-29 Female 1,090 Male 30-34 1,192 Female Male 35-39 Female 1,147 Male 40-44 Female Male 45-49 Female Male 50-54 Female Male 55-59 Female Male 60 & Over Female Male Unk Age Female Male Total Female 1,639 5,801 1,065 10,362 Male 1,816 5,276 8,010 Unknown Gender

### Victims by Age and Gender

# Victim Injury by Type

Up to five different types