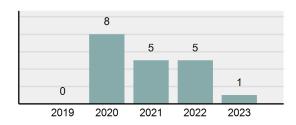

2023 Group "A" Offenses by Category

Crime Rate\* per 100,000 population 5 Year Trend

Total Group "A" Crime Offenses 5 Year Trend

\*Population Base: 1,956,774