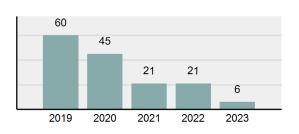

| 5        |
| • | Percent cleared                                                                                                           | 10.42%   |
| • | Group "A" crime rate per 100,000 population                                                                               | 1,844.03 |
| • | Summary-based reporting<br>crime rate per 100,000<br>populated is calculated for<br>other state crime<br>comparisons only | 499.42   |

### Arrest Overview

| • | Arrest total       | 6       |
|---|--------------------|---------|
| • | % change from 2022 | -71.43% |
| • | Adult arrest total | 5       |

1

230.50

- Juvenile arrest total
- Arrest rate per 100,000
   population

### Total Offenses - 5 year trend



### Total Arrests - 5 year trend



|                                             | (          | County:   | Kootenai |          |
|---------------------------------------------|------------|-----------|----------|----------|
|                                             | Offenses   |           | Arrests  |          |
| Group "A" Offenses                          | # Reported | # Cleared | Adult    | Juvenile |
| Murder                                      | 0          | 0         | 0        | 0        |
| Negligent Manslaughter                      | 0          | 0         | 0        | 0        |
| Rape                                        | 1          | 0         | 0        | 0        |
| Sodomy                                      | 0          | 0         | 0        | 0        |
| Sexual Assault w/Obj