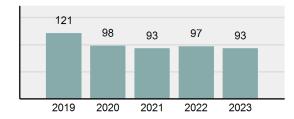

| 0          | 0         | 0       |     |
|                                                                      |                                                                                                                                                               |                                        | Destruction Of Property                  | 6          | 0         | 0       |     |
|                                                                      |                                                                                                                                                               |                                        | Counterfeiting/Forgerv                   | 0          | 0         | 0       |     |

### Total Offenses - 5 year trend



#### Total Arrests - 5 year trend



| Incest                                      |       | 0  | 0     |      | 0    | 0      |
|---------------------------------------------|-------|----|-------|------|------|--------|
| Statutory Rape                              |       | 0  | 0     |      | 0    | 0      |
| Human Trafficking, Commercial<br>Sex Acts   |       | 0  | 0     |      | 0    | 0      |
| Human Trafficking, Involuntary<br>Servitude |       | 0  | 0     |      | 0    | 0      |
| Robbery                                     |       | 0  | 0     |      | 0    | 0      |
| Burglary/Breaking and Entering              |       | 4  | 0     |      | 0    | 0      |
| Larceny/Theft Offenses                      | 2     | 27 | 0     |      | 0    | 0      |
| Motor Vehicle Theft