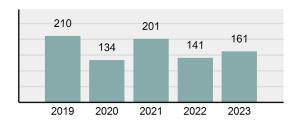

2023 Group "A" Offenses by Category

Crime Rate\* per 100,000 population 5 Year Trend

Total Group "A" Crime Offenses 5 Year Trend

\*Population Base: 1,956,774

#### 

| Offense                                     | Reported in 2023 | Reported in 2022 | Percent<br>Change | Offenses<br>Cleared | Percent<br>Cleared | Percent Of<br>Category | Rate Per<br>100,000* |
|---------------------------------------------|------------------|------------------|-------------------|---------------------|--------------------|------------------------|----------------------|
| Murder                                      | 43               | 51               | -15.69%           | 23                  | 53.49%             | 0.23%                  | 2.20                 |
| Negligent Manslaughter                      | 4                | 3                | 33.33%            | 2                   | 50.00%             | 0.02%                  | 0.20                 |
| Nonconsensual Sex Offenses:                 |                  |                  |                   |                     |                    |                        |                      |
| Rape                                        | 594              | 668              | -11.08%           | 192                 | 32.32%             | 3.23%                  | 30.36                |
| Sodomy*                                     | 133              | 131              | 1.53%             | 59                  | 44.36%             | 0.72%                  | 6.80                 |
| Sexual Assault w/ Object*                   | 185              | 186              | -0.54%            | 68                  | 36.76%             | 1.01%                  | 9.45                 |
| Fondling                                    | 941              | 1,060            | -11.23%           | 348                 | 36.98%             | 5.11%                  | 48.09                |
| Aggravated Assault                          | 3,463            | 3,524            | -1.73%            | 2,396               | 69.19%             | 18.82%                 | 176.97               |
| Simple Assault                              | 11,086           | 11,240           | -1.37%            | 6,787               | 61.22%             | 60.26%                 | 566.54               |
| Intimidation                                | 1,621            | 1,781            | -8.98%            | 721                 | 44.48%             | 8.81%                  | 82.84                |
| Kidnapping                                  | 262              | 247              | 6.07%             | 140                 | 53.44%             | 1.42%                  | 13.39                |
| Consensual Sex Offenses:                    |                  |                  |                   |                     |                    |                        |                      |
| Incest                                      | 9                | 18               | -50.00%           | 5                   | 55.56%             | 0.05%                  | 0.46                 |
| Statutory Rape                              | 40               | 58               | -31.03%           | 23                  | 57.50%             | 0.22%                  | 2.04                 |
| Human Trafficking, Commercial<br>Sex Acts   | 14               | 32               | -56.25%           | 1                   | 7.14%              | 0.08%                  | 0.72                 |
| Human Trafficking, Involuntary<br>Servitude | 3                | 4                | -25.00%           | 0                   | 0.00%              | 0.02%                  | 0.15                 |
| Crimes Against Persons Total                | 18,398           | 19,003           | -3.18%            | 10,765              | 58.51%             | 24.32%                 | 940.22               |
| Robbery                                     | 183              | 155              | 18.06%            | 90                  | 49.18%             | 0.63%                  | 9.35                 |
| Burglary/Breaking and Entering              | 2,771            | 3,183            | -12.94%           | 671                 | 24.22%             | 9.61%                  | 141.61               |
| Larceny/Theft Offenses                      | 11,762           | 13,367           | -12.01%           | 3,030               | 25.76%             | 40.79%                 | 601.09               |
| Motor Vehicle Theft                         | 1,529            | 1,779            | -14.05%           | 345                 | 22.56%             | 5.30%                  | 78.14                |
| Arson                                       | 140              | 147              | -4.76%            | 56                  | 40.00%             | 0.49%                  | 7.15                 |
| Destruction Of Property                     | 5,959            | 6,817            | -12.59%           | 1,435               | 24.08%             | 20.66%                 | 304.53               |
| Counterfeiting/Forgery                      | 624              | 713              | -12.48%           | 136                 | 21.79%             | 2.16%                  | 31.89                |
| Fraud Offenses                              | 5,110            | 5,479            | -6.73%            | 761                 | 14.89%             | 17.72%                 | 261.14               |
| Embezzlement                                | 217              | 231              | -6.06%            | 83                  | 38.25%             | 0.75%                  | 11.09                |
| Extortion/Blackmail                         | 164              | 160              | 2.50%             | 7                   | 4.27%              | 0.57%                  | 8.38                 |
| Bribery                                     | 3                | 5                | -40.00%           | 2                   | 66.67%             | 0.01%                  | 0.15                 |
| Stolen Property Offenses                    | 376              | 416              | -9.62%            | 270                 | 71.81%             | 1.30%                  | 19.22                |
| Crimes Against Property Total               | 28,838           | 32,452           | -11.14%           | 6,886               | 23.88%             | 38.13%                 | 1,473.75             |
| Drug/Narcotic Violations                    | 14,067           | 13,674           | 2.87%             | 11,494              | 81.71%             | 49.53%                 | 718.89               |
| Drug Equipment Violations                   | 12,524           | 12,504           | 0.16%             | 10,426              | 83.25%             | 44.09%                 | 640.03               |
| Gambling Offenses                           | 0                | 1                | -100.00%          | 0                   | 0.00%              | 0.00%                  | 0.00                 |
| Pornography/Obscene Material                | 434              | 342              | 26.90%            | 126                 | 29.03%             | 1.53%                  | 22.18                |
| Prostitution Offenses                       | 38               | 34               | 11.76%            | 16                  | 42.11%             | 0.13%                  | 1.94                 |
| Weapons Law Violations                      | 1,237            | 1,243            | -0.48%            | 789                 | 63.78%             | 4.36%                  | 63.22                |
| Animal Cruelty                              | 103              |                  | 9.57%             | 64                  | 62.14%             | 0.36%                  | 5.26                 |
| Crimes Against Society Total                | 28,403           | 27,892           | 1.83%             | 22,915              | 80.68%             | 37.55%                 | 1,451.52             |
| Total Group "A" Offenses                    | 75,639           |                  | -4.67%            | 40,566              | 53.63%             | 100.00%                | 3,865.49             |