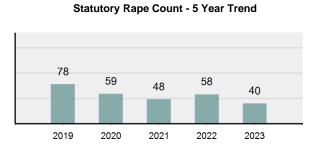

#### 

| Offense                                     | Reported in 2023 | Reported in 2022 | Percent<br>Change | Offenses<br>Cleared | Percent<br>Cleared | Percent Of<br>Category | Rate Per<br>100,000* |
|---------------------------------------------|------------------|------------------|-------------------|---------------------|--------------------|------------------------|----------------------|
| Murder                                      | 43               | 51               | -15.69%           | 23                  | 53.49%             | 0.23%                  | 2.20                 |
| Negligent Manslaughter                      | 4                | 3                | 33.33%            | 2                   | 50.00%             | 0.02%                  | 0.20                 |
| Nonconsensual Sex Offenses:                 |                  |                  |                   |                     |                    |                        |                      |
| Rape                                        | 594              | 668              | -11.08%           | 192                 | 32.32%             | 3.23%                  | 30.36                |
| Sodomy*                                     | 133              | 131              | 1.53%             | 59                  | 44.36%             | 0.72%                  | 6.80                 |
| Sexual Assault w/ Object*                   | 185              | 186              | -0.54%            | 68                  | 36.76%             | 1.01%                  | 9.45                 |
| Fondling                                    | 941              | 1,060            | -11.23%           | 348                 | 36.98%             | 5.11%                  | 48.09                |
| Aggravated Assault                          | 3,463            | 3,524            | -1.73%            | 2,396               | 69.19%             | 18.82%                 | 176.97               |
| Simple Assault                              | 11,086           | 11,240           | -1.37%            | 6,787               | 61.22%             | 60.26%                 | 566.54               |
| Intimidation                                | 1,621            | 1,781            | -8.98%            | 721                 | 44.48%             | 8.81%                  | 82.84                |
| Kidnapping                                  | 262              | 247              | 6.07%             | 140                 | 53.44%             | 1.42%                  | 13.39                |
| Consensual Sex Offenses:                    |                  |                  |                   |                     |                    |                        |                      |
| Incest                                      | 9                | 18               | -50.00%           | 5                   | 55.56%             | 0.05%                  | 0.46                 |
| Statutory Rape                              | 40               | 58               | -31.03%           | 23                  | 57.50%             | 0.22%                  | 2.04                 |
| Human Trafficking, Commercial<br>Sex Acts   | 14               | 32               | -56.25%           | 1                   | 7.14%              | 0.08%                  | 0.72                 |
| Human Trafficking, Involuntary<br>Servitude | 3                | 4                | -25.00%           | 0                   | 0.00%              | 0.02%                  | 0.15                 |
| Crimes Against Persons Total                | 18,398           | 19,003           | -3.18%            | 10,765              | 58.51%             | 24.32%                 | 940.22               |
| Robbery                                     | 183              | 155              | 18.06%            | 90                  | 49.18%             | 0.63%                  | 9.35                 |
| Burglary/Breaking and Entering              | 2,771            | 3,183            | -12.94%           | 671                 | 24.22%             | 9.61%                  | 141.61               |
| Larceny/Theft Offenses                      | 11,762           | 13,367           | -12.01%           | 3,030               | 25.76%             | 40.79%                 | 601.09               |
| Motor Vehicle Theft                         | 1,529            | 1,779            | -14.05%           | 345                 | 22.56%             | 5.30%                  | 78.14                |
| Arson                                       | 140              | 147              | -4.76%            | 56                  | 40.00%             | 0.49%                  | 7.15                 |
| Destruction Of Property                     | 5,959            | 6,817            | -12.59%           | 1,435               | 24.08%             | 20.66%                 | 304.53               |
| Counterfeiting/Forgery                      | 624              | 713              | -12.48%           | 136                 | 21.79%             | 2.16%                  | 31.89                |
| Fraud Offenses                              | 5,110            | 5,479            | -6.73%            | 761                 | 14.89%             | 17.72%                 | 261.14               |
| Embezzlement                                | 217              | 231              | -6.06%            | 83                  | 38.25%             | 0.75%                  | 11.09                |
| Extortion/Blackmail                         | 164              | 160              | 2.50%             | 7                   | 4.27%              | 0.57%                  | 8.38                 |
| Bribery                                     | 3                | 5                | -40.00%           | 2                   | 66.67%             | 0.01%                  | 0.15                 |
| Stolen Property Offenses                    | 376              | 416              | -9.62%            | 270                 | 71.81%             | 1.30%                  | 19.22                |
| Crimes Against Property Total               | 28,838           | 32,452           | -11.14%           | 6,886               | 23.88%             | 38.13%                 | 1,473.75             |
| Drug/Narcotic Violations                    | 14,067           | 13,674           | 2.87%             | 11,494              | 81.71%             | 49.53%                 | 718.89               |
| Drug Equipment Violations                   | 12,524           | 12,504           | 0.16%             | 10,426              | 83.25%             | 44.09%                 | 640.03               |
| Gambling Offenses                           | 0                | 1                | -100.00%          | 0                   | 0.00%              | 0.00%                  | 0.00                 |
| Pornography/Obscene Material                | 434              | 342              | 26.90%            | 126                 | 29.03%             | 1.53%                  | 22.18                |
| Prostitution Offenses                       | 38               | 34               | 11.76%            | 16                  | 42.11%             | 0.13%                  | 1.94                 |
| Weapons Law Violations                      | 1,237            | 1,243            | -0.48%            | 789                 | 63.78%             | 4.36%                  | 63.22                |
| Animal Cruelty                              | 103              |                  | 9.57%             | 64                  | 62.14%             | 0.36%                  | 5.26                 |
| Crimes Against Society Total                | 28,403           | 27,892           | 1.83%             | 22,915              | 80.68%             | 37.55%                 | 1,451.52             |
| Total Group "A" Offenses                    | 75,639           |                  | -4.67%            | 40,566              | 53.63%             | 100.00%                | 3,865.49             |