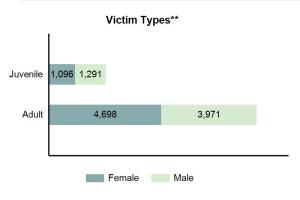

#### 

| Offense                                     | Reported in 2023 | Reported in 2022 | Percent<br>Change | Offenses<br>Cleared | Percent<br>Cleared | Percent Of<br>Category | Rate Per<br>100,000* |
|---------------------------------------------|------------------|------------------|-------------------|---------------------|--------------------|------------------------|----------------------|
| Murder                                      | 43               | 51               | -15.69%           | 23                  | 53.49%             | 0.23%                  | 2.20                 |
| Negligent Manslaughter                      | 4                | 3                | 33.33%            | 2                   | 50.00%             | 0.02%                  | 0.20                 |
| Nonconsensual Sex Offenses:                 |                  |                  |                   |                     |                    |                        |                      |
| Rape                                        | 594              | 668              | -11.08%           | 192                 | 32.32%             | 3.23%                  | 30.36                |
| Sodomy*                                     | 133              | 131              | 1.53%             | 59                  | 44.36%             | 0.72%                  | 6.80                 |
| Sexual Assault w/ Object*                   | 185              | 186              | -0.54%            | 68                  | 36.76%             | 1.01%                  | 9.45                 |
| Fondling                                    | 941              | 1,060            | -11.23%           | 348                 | 36.98%             | 5.11%                  | 48.09                |
| Aggravated Assault                          | 3,463            | 3,524            | -1.73%            | 2,396               | 69.19%             | 18.82%                 | 176.97               |
| Simple Assault                              | 11,086           | 11,240           | -1.37%            | 6,787               | 61.22%             | 60.26%                 | 566.54               |
| Intimidation                                | 1,621            | 1,781            | -8.98%            | 721                 | 44.48%             | 8.81%                  | 82.84                |
| Kidnapping                                  | 262              | 247              | 6.07%             | 140                 | 53.44%             | 1.42%                  | 13.39                |
| Consensual Sex Offenses:                    |                  |                  |                   |                     |                    |                        |                      |
| Incest                                      | 9                | 18               | -50.00%           | 5                   | 55.56%             | 0.05%                  | 0.46                 |
| Statutory Rape                              | 40               | 58               | -31.03%           | 23                  | 57.50%             | 0.22%                  | 2.04                 |
| Human Trafficking, Commercial<br>Sex Acts   | 14               | 32               | -56.25%           | 1                   | 7.14%              | 0.08%                  | 0.72                 |
| Human Trafficking, Involuntary<br>Servitude | 3                | 4                | -25.00%           | 0                   | 0.00%              | 0.02%                  | 0.15                 |
| Crimes Against Persons Total                | 18,398           | 19,003           | -3.18%            | 10,765              | 58.51%             | 24.32%                 | 940.22               |
| Robbery                                     | 183              | 155              | 18.06%            | 90                  | 49.18%             | 0.63%                  | 9.35                 |
| Burglary/Breaking and Entering              | 2,771            | 3,183            | -12.94%           | 671                 | 24.22%             | 9.61%                  | 141.61               |
| Larceny/Theft Offenses                      | 11,762           | 13,367           | -12.01%           | 3,030               | 25.76%             | 40.79%                 | 601.09               |
| Motor Vehicle Theft                         | 1,529            | 1,779            | -14.05%           | 345                 | 22.56%             | 5.30%                  | 78.14                |
| Arson                                       | 140              | 147              | -4.76%            | 56                  | 40.00%             | 0.49%                  | 7.15                 |
| Destruction Of Property                     | 5,959            | 6,817            | -12.59%           | 1,435               | 24.08%             | 20.66%                 | 304.53               |
| Counterfeiting/Forgery                      | 624              | 713              | -12.48%           | 136                 | 21.79%             | 2.16%                  | 31.89                |
| Fraud Offenses                              | 5,110            | 5,479            | -6.73%            | 761                 | 14.89%             | 17.72%                 | 261.14               |
| Embezzlement                                | 217              | 231              | -6.06%            | 83                  | 38.25%             | 0.75%                  | 11.09                |
| Extortion/Blackmail                         | 164              | 160              | 2.50%             | 7                   | 4.27%              | 0.57%                  | 8.38                 |
| Bribery                                     | 3                | 5                | -40.00%           | 2                   | 66.67%             | 0.01%                  | 0.15                 |
| Stolen Property Offenses                    | 376              | 416              | -9.62%            | 270                 | 71.81%             | 1.30%                  | 19.22                |
| Crimes Against Property Total               | 28,838           | 32,452           | -11.14%           | 6,886               | 23.88%             | 38.13%                 | 1,473.75             |
| Drug/Narcotic Violations                    | 14,067           | 13,674           | 2.87%             | 11,494              | 81.71%             | 49.53%                 | 718.89               |
| Drug Equipment Violations                   | 12,524           | 12,504           | 0.16%             | 10,426              | 83.25%             | 44.09%                 | 640.03               |
| Gambling Offenses                           | 0                | 1                | -100.00%          | 0                   | 0.00%              | 0.00%                  | 0.00                 |
| Pornography/Obscene Material                | 434              | 342              | 26.90%            | 126                 | 29.03%             | 1.53%                  | 22.18                |
| Prostitution Offenses                       | 38               | 34               | 11.76%            | 16                  | 42.11%             | 0.13%                  | 1.94                 |
| Weapons Law Violations                      | 1,237            | 1,243            | -0.48%            | 789                 | 63.78%             | 4.36%                  | 63.22                |
| Animal Cruelty                              | 103              |                  | 9.57%             | 64                  | 62.14%             | 0.36%                  | 5.26                 |
| Crimes Against Society Total                | 28,403           | 27,892           | 1.83%             | 22,915              | 80.68%             | 37.55%                 | 1,451.52             |
| Total Group "A" Offenses                    | 75,639           |                  | -4.67%            | 40,566              | 53.63%             | 100.00%                | 3,865.49             |