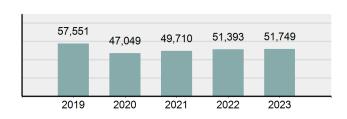

summons. This data represents the number of persons arrested, not on charges lodged; therefore, each reporting jurisdiction submits one set of arrest data for each person per single apprehension.

One set of arrest data will clear single or multiple offenses in the same incident and/or multiple incidents.

Arrests on warrants issued by another jurisdiction are reported by the originating agency, not the arresting agency.

All persons arrested for the commission of a Group "A" or Group "B" crime are included in this count. Group "B" crime, which is only reported on the arrest level, encompasses offenses which are not under the Group "A" category. Excluded from this count are any traffic related arrests, with the exception of DUI, Hit and Run (of a person), and Vehicular Manslaughter.







| Type Of Arrests                         |        |
|-----------------------------------------|--------|
| On-View (without warrant)               | 19,650 |
| Summoned/Cited                          | 16,767 |
| Taken into Custody (based on a warrant) | 15,332 |



#### Total Arrests by Age in 2023



\*Population Base: 1,956,774

#### Total Arrests - 5 Year Trend

.........................

Idaho Arrests in 2023 \*\*\*\*\*\*\*\*\*\*\*\*\*\*\*\*\*\*\*\*\*\*\*\*\*

| Group "A" Arrests                        |                |                    |                       |                                  |                |                |  |  |  |
|------------------------------------------|----------------|--------------------|-----------------------|----------------------------------|-