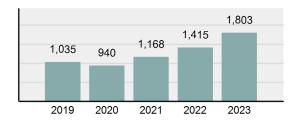

| Group "A" Offenses |          |  |  |  |  |  |  |
|--------------------|----------|--|--|--|--|--|--|
| Offenses Reported  | 75,639   |  |  |  |  |  |  |
| Changes from 2022  | -4.67%   |  |  |  |  |  |  |
| Rate per 100,000*  | 3,865.49 |  |  |  |  |  |  |

2023 Group "A" Offenses by Category

Crime Rate\* per 100,000 population 5 Year Trend

Total Group "A" Crime Offenses 5 Year Trend

\*Population Base: 1,956,774