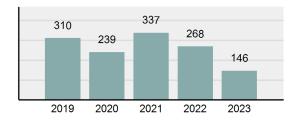

| 79       |
| • | Percent cleared                                                                                                           | 54.11%   |
| • | Group "A" crime rate per 100,000 population                                                                               | 1,528.48 |
| • | Summary-based reporting<br>crime rate per 100,000<br>populated is calculated for<br>other state crime<br>comparisons only | 439.70   |

### Arrest Overview

| • | Arrest total          | 149     |
|---|-----------------------|---------|
| • | % change from 2022    | -34.36% |
| • | Adult arrest total    | 136     |
| • | Juvenile arrest total | 13      |

1,559.88

Arrest rate per 100,000
 population

### Total Offenses - 5 year trend



#### Total Arrests - 5 year trend



|                                             | (          | County:   |         | Owyhee   |
|---------------------------------------------|------------|-----------|---------|----------|
|                                             | Offenses   |           | Arrests |          |
| Group "A" Offenses                          | # Reported | # Cleared | Adult   | Juvenile |
| Murder                                      | 0          | 0         | 0       | C        |
| Negligent Manslaughter                      | 0          | 0         | 0       | C        |
| Rape                                        | 1          | 1         | 1       | C        |
| Sodomy                                      | 0          | 0         | 0       | (        |
| Sexual