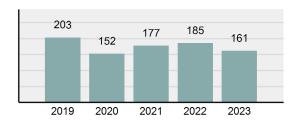

2023 Group "A" Offenses by Category

Crime Rate\* per 100,000 population 5 Year Trend

Total Group "A" Crime Offenses 5 Year Trend

\*Population Base: 1,956,774