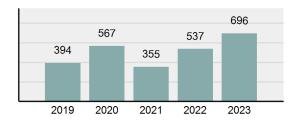

#### 

| Offense                                     | Reported in 2023 | Reported in 2022 | Percent<br>Change | Offenses<br>Cleared | Percent<br>Cleared | Percent Of<br>Category | Rate Per<br>100,000* |
|---------------------------------------------|------------------|------------------|-------------------|---------------------|--------------------|------------------------|----------------------|
| Murder                                      | 43               | 51               | -15.69%           | 23                  | 53.49%             | 0.23%                  | 2.20                 |
| Negligent Manslaughter                      | 4                | 3                | 33.33%            | 2                   | 50.00%             | 0.02%                  | 0.20                 |
| Nonconsensual Sex Offenses:                 |                  |                  |                   |                     |                    |                        |                      |
| Rape                                        | 594              | 668              | -11.08%           | 192                 | 32.32%             | 3.23%                  | 30.36                |
| Sodomy*                                     | 133              | 131              | 1.53%             | 59                  | 44.36%             | 0.72%                  | 6.80                 |
| Sexual Assault w/ Object*                   | 185              | 186              | -0.54%            | 68                  | 36.76%             | 1.01%                  | 9.45                 |
| Fondling                                    | 941              | 1,060            | -11.23%           | 348                 | 36.98%             | 5.11%                  | 48.09                |
| Aggravated Assault                          | 3,463            | 3,524            | -1.73%            | 2,396               | 69.19%             | 18.82%                 | 176.97               |
| Simple Assault                              | 11,086           | 11,240           | -1.37%            | 6,787               | 61.22%             | 60.26%                 | 566.54               |
| Intimidation                                | 1,621            | 1,781            | -8.98%            | 721                 | 44.48%             | 8.81%                  | 82.84                |
| Kidnapping                                  | 262              | 247              | 6.07%             | 140                 | 53.44%             | 1.42%                  | 13.39                |
| Consensual Sex Offenses:                    |                  |                  |                   |                     |                    |                        |                      |
| Incest                                      | 9                | 18               | -50.00%           | 5                   | 55.56%             | 0.05%                  | 0.46                 |
| Statutory Rape                              | 40               | 58               | -31.03%           | 23                  | 57.50%             | 0.22%                  | 2.04                 |
| Human Trafficking, Commercial<br>Sex Acts   | 14               | 32               | -56.25%           | 1                   | 7.14%              | 0.08%                  | 0.72                 |
| Human Trafficking, Involuntary<br>Servitude | 3                | 4                | -25.00%           | 0                   | 0.00%              | 0.02%                  | 0.15                 |
| Crimes Against Persons Total                | 18,398           | 19,003           | -3.18%            | 10,765              | 58.51%             | 24.32%                 | 940.22               |
| Robbery                                     | 183              | 155              | 18.06%            | 90                  | 49.18%             | 0.63%                  | 9.35                 |
| Burglary/Breaking and Entering              | 2,771            | 3,183            | -12.94%           | 671                 | 24.22%             | 9.61%                  | 141.61               |
| Larceny/Theft Offenses                      | 11,762           | 13,367           | -12.01%           | 3,030               | 25.76%             | 40.79%                 | 601.09               |
| Motor Vehicle Theft                         | 1,529            | 1,779            | -14.05%           | 345                 | 22.56%             | 5.30%                  | 78.14                |
| Arson                                       | 140              | 147              | -4.76%            | 56                  | 40.00%             | 0.49%                  | 7.15                 |
| Destruction Of Property                     | 5,959            | 6,817            | -12.59%           | 1,435               | 24.08%             | 20.66%                 | 304.53               |
| Counterfeiting/Forgery                      | 624              | 713              | -12.48%           | 136                 | 21.79%             | 2.16%                  | 31.89                |
| Fraud Offenses                              | 5,110            | 5,479            | -6.73%            | 761                 | 14.89%             | 17.72%                 | 261.14               |
| Embezzlement                                | 217              | 231              | -6.06%            | 83                  | 38.25%             | 0.75%                  | 11.09                |
| Extortion/Blackmail                         | 164              | 160              | 2.50%             | 7                   | 4.27%              | 0.57%                  | 8.38                 |
| Bribery                                     | 3                | 5                | -40.00%           | 2                   | 66.67%             | 0.01%                  | 0.15                 |
| Stolen Property Offenses                    | 376              | 416              | -9.62%            | 270                 | 71.81%             | 1.30%                  | 19.22                |
| Crimes Against Property Total               | 28,838           | 32,452           | -11.14%           | 6,886               | 23.88%             | 38.13%                 | 1,473.75             |
| Drug/Narcotic Violations                    | 14,067           | 13,674           | 2.87%             | 11,494              | 81.71%             | 49.53%                 | 718.89               |
| Drug Equipment Violations                   | 12,524           | 12,504           | 0.16%             | 10,426              | 83.25%             | 44.09%                 | 640.03               |
| Gambling Offenses                           | 0                | 1                | -100.00%          | 0                   | 0.00%              | 0.00%                  | 0.00                 |
| Pornography/Obscene Material                | 434              | 342              | 26.90%            | 126                 | 29.03%             | 1.53%                  | 22.18                |
| Prostitution Offenses                       | 38               | 34               | 11.76%            | 16                  | 42.11%             | 0.13%                  | 1.94                 |
| Weapons Law Violations                      | 1,237            | 1,243            | -0.48%            | 789                 | 63.78%             | 4.36%                  | 63.22                |
| Animal Cruelty                              | 103              |                  | 9.57%             | 64                  | 62.14%             | 0.36%                  | 5.26                 |
| Crimes Against Society Total                | 28,403           | 27,892           | 1.83%             | 22,915              | 80.68%             | 37.55%                 | 1,451.52             |
| Total Group "A" Offenses                    | 75,639           |                  | -4.67%            | 40,566              | 53.63%             | 100.00%                | 3,865.49             |