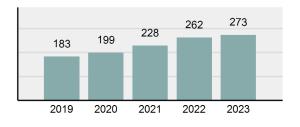

| 5          | 0         | 0     | 0        |
|                 |                                                  |          | Arson                                     | 0          | 0         | 0     | 0        |
|                 |                                                  |          | Destruction Of Property                   | 38         | 6         | 3     | 1        |
|                 |                                                  |          | Counterfeiting/Forgery                    | 2          | 1         | 1     | 0        |
|                 |                                                  |          | Fraud Offenses                            | 10         | 2         | 0     | 0        |

### Total Offenses - 5 year trend



#### Total Arrests - 5 year trend



| Human Trafficking, Commercial Sex Acts   |       | 0              | 0   |        | 0   | 0       |
|------------------------------------------|-------|----------------|-----|--------|-----|---------|
| Human Trafficking, Involuntary Servitude |       | 0              | 0   |        | 0   | 0       |
| Robbery                                  |       | 1              | 1   |        | 1   | 0       |
| Burglary/Breaking and Entering           |       | 6              | 2   |        | 1   | 0       |
| Larceny/Theft Offenses                   | :     | 34             | 9   |        | 5   | 1       |
| Motor Vehicle Theft                      |       | 5              | 0   |        | 0   | 0       |
| Arson                                    |       | 0              | 0   |        | 0   |