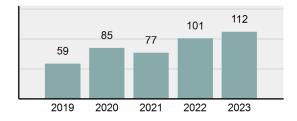

2023 Group "A" Offenses by Category

Crime Rate\* per 100,000 population 5 Year Trend

Total Group "A" Crime Offenses 5 Year Trend

\*Population Base: 1,956,774