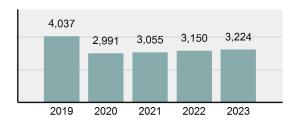

| Group "A" Offenses |          |  |  |  |  |  |  |
|--------------------|----------|--|--|--|--|--|--|
| Offenses Reported  | 75,639   |  |  |  |  |  |  |
| Changes from 2022  | -4.67%   |  |  |  |  |  |  |
| Rate per 100,000*  | 3,865.49 |  |  |  |  |  |  |

2023 Group "A" Offenses by Category

Crime Rate\* per 100,000 population 5 Year Trend

Total Group "A" Crime Offenses 5 Year Trend

\*Population Base: 1,956,774