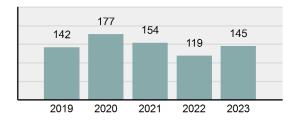

2023 Group "A" Offenses by Category

Crime Rate\* per 100,000 population 5 Year Trend

Total Group "A" Crime Offenses 5 Year Trend

\*Population Base: 1,956,774