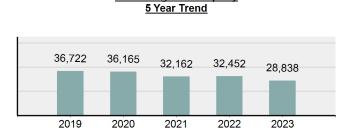

# Facts At A Glance

| Group "A" Offenses     | ♦ 75,639 total Group "A" offenses reported.                                                                                                           |
|------------------------|-------------------------------------------------------------------------------------------------------------------------------------------------------|
|                        | ♦ 4.67% decrease from 2022 Group "A" offenses.                                                                                                        |
| Crime Rate             | ♦ 3,865.49 per 100,000 inhabitants based on Group "A" offenses.                                                                                       |
|                        | <ul> <li>♦ 5.56% decrease from 2022 NIBRS crime rate.</li> </ul>                                                                                      |
|                        | <ul> <li>1,046.88 per 100,000 inhabitants based on SRS Part 1 offenses.</li> <li>(utilized for comparison purposes with non-NIBRS states).</li> </ul> |
| Violent Crime          | <ul> <li>4,601 total violent crime offenses reported.</li> </ul>                                                                                      |
|                        | <ul> <li>♦ 2.42% decrease from 2022 violent crime offenses.</li> </ul>                                                                                |
|                        | <ul> <li>1.73% decrease from 2022 aggravated assault offenses, which accounts for<br/>75.27% of the violent crime.</li> </ul>                         |
| Crime Against Persons  | <ul> <li>18,398 total crime against persons reported.</li> </ul>                                                                                      |
|                        | <ul> <li>♦ 3.18% decrease from 2022 crime against persons.</li> </ul>                                                                                 |
|                        | <ul> <li>1.37% decrease from 2022 simple assault offenses, which accounts for 60.26% of the crime against persons.</li> </ul>                         |
| Officers Assaulted     | <ul> <li>No law enforcement officers killed in the line of duty.</li> </ul>                                                                           |
|                        | <ul> <li>♦ 504 total reported officers assaulted.</li> </ul>                                                                                          |
|                        | <ul> <li>♦ 3.28% increase from 2022 assault on law enforcement officers.</li> </ul>                                                                   |
| Hate Crime             | <ul> <li>♦ 56 total hate crimes reported.</li> </ul>                                                                                                  |
|                        | <ul> <li>12.00% increase from 2022 hate crimes.</li> </ul>                                                                                            |
| Crimes Against Society | <ul> <li>28,403 total crimes against society reported.</li> </ul>                                                                                     |
| <b>0 )</b>             | ♦ 1.83% increase from 2022 crimes against society.                                                                                                    |
|                        | <ul> <li>2.87% increase from 2022 drug/narcotic violations offenses, which accounts for<br/>49.53% of the crimes against society.</li> </ul>          |
| Property Crime         | <ul> <li>28,838 total crimes against property reported.</li> </ul>                                                                                    |
| 1 - 7                  | ♦ 11.14% decrease from 2022 crimes against property.                                                                                                  |
|                        | <ul> <li>12.01% decrease from 2022 larceny/theft offenses, which accounts for 40.79% of the crimes against property.</li> </ul>                       |

2023 Group "A" Offenses by Category

Crime Rate\* per 100,000 population 5 Year Trend

Total Group "A" Crime Offenses 5 Year Trend

\*Population Base: 1,956,774