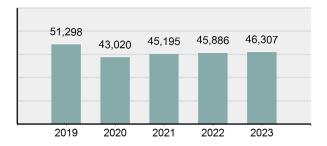

tions                  | 266    | 13     |
| Animal Cruelty                          | 29     | 19     |
| Curfew/Loitering/Vagrancy<br>Violations | 2      | 2      |
| Disorderly Conduct                      | 857    | 282    |
| DUI                                     | 5,702  | 1,826  |
| Family Offenses, Nonviolent             | 283    | 161    |
| Liquor Law Violations                   | 790    | 275    |
| Trespass of Real Property               | 486    | 186    |
| All Other Offenses                      | 10,044 | 4,429  |
| Total                                   | 32,503 | 13,804 |

| Total Adult Arrests    |        |  |
|------------------------|--------|--|
| Reported Adult Arrests | 46,307 |  |
| Change from 2022       | 0.92%  |  |



#### Total Adult Arrests 5 Year Trend



### Adult Arrests By Age

\*\*\*\*\*\*\*\*\*\*\*\*\*\*\*\*\*\*\*\*\*\*\*\*\*\*\*\*\*\*\*\*\*\*

|                                          |       |       |       |       | ests B |       |       |       |       |           | _      |
|------------------------------------------|-------|-------|-------|-------|--------|-------|-------|-------|-------|-----------|--------|
| Offense                                  | 18-19 | 20-24 | 25-29 | 30-34 | 35-39  | 40-44 | 45-49 | 50-54 | 55-59 | 60 & Over | Total  |
| Murder                                   | 0     | 3     | 2     | 3     | 1      | 1     | 0     | 1     | 1     | 0         | 12     |
| Negligent Manslaughter                   | 0     | 0     | 0     | 0     | 0      | 0     | 0     | 0     | 0     | 0         | 0      |
| Rape