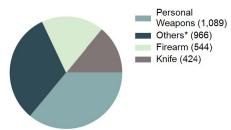

#### 

| Offense                                     | Reported in 2023 | Reported in 2022 | Percent<br>Change | Offenses<br>Cleared | Percent<br>Cleared | Percent Of<br>Category | Rate Per<br>100,000* |
|---------------------------------------------|------------------|------------------|-------------------|---------------------|--------------------|------------------------|----------------------|
| Murder                                      | 43               | 51               | -15.69%           | 23                  | 53.49%             | 0.23%                  | 2.20                 |
| Negligent Manslaughter                      | 4                | 3                | 33.33%            | 2                   | 50.00%             | 0.02%                  | 0.20                 |
| Nonconsensual Sex Offenses:                 |                  |                  |                   |                     |                    |                        |                      |
| Rape                                        | 594              | 668              | -11.08%           | 192                 | 32.32%             | 3.23%                  | 30.36                |
| Sodomy*                                     | 133              | 131              | 1.53%             | 59                  | 44.36%             | 0.72%                  | 6.80                 |
| Sexual Assault w/ Object*                   | 185              | 186              | -0.54%            | 68                  | 36.76%             | 1.01%                  | 9.45                 |
| Fondling                                    | 941              | 1,060            | -11.23%           | 348                 | 36.98%             | 5.11%                  | 48.09                |
| Aggravated Assault                          | 3,463            | 3,524            | -1.73%            | 2,396               | 69.19%             | 18.82%                 | 176.97               |
| Simple Assault                              | 11,086           | 11,240           | -1.37%            | 6,787               | 61.22%             | 60.26%                 | 566.54               |
| Intimidation                                | 1,621            | 1,781            | -8.98%            | 721                 | 44.48%             | 8.81%                  | 82.84                |
| Kidnapping                                  | 262              | 247              | 6.07%             | 140                 | 53.44%             | 1.42%                  | 13.39                |
| Consensual Sex Offenses:                    |                  |                  |                   |                     |                    |                        |                      |
| Incest                                      | 9                | 18               | -50.00%           | 5                   | 55.56%             | 0.05%                  | 0.46                 |
| Statutory Rape                              | 40               | 58               | -31.03%           | 23                  | 57.50%             | 0.22%                  | 2.04                 |
| Human Trafficking, Commercial<br>Sex Acts   | 14               | 32               | -56.25%           | 1                   | 7.14%              | 0.08%                  | 0.72                 |
| Human Trafficking, Involuntary<br>Servitude | 3                | 4                | -25.00%           | 0                   | 0.00%              | 0.02%                  | 0.15                 |
| Crimes Against Persons Total                | 18,398           | 19,003           | -3.18%            | 10,765              | 58.51%             | 24.32%                 | 940.22               |
| Robbery                                     | 183              | 155              | 18.06%            | 90                  | 49.18%             | 0.63%                  | 9.35                 |
| Burglary/Breaking and Entering              | 2,771            | 3,183            | -12.94%           | 671                 | 24.22%             | 9.61%                  | 141.61               |
| Larceny/Theft Offenses                      | 11,762           | 13,367           | -12.01%           | 3,030               | 25.76%             | 40.79%                 | 601.09               |
| Motor Vehicle Theft                         | 1,529            | 1,779            | -14.05%           | 345                 | 22.56%             | 5.30%                  | 78.14                |
| Arson                                       | 140              | 147              | -4.76%            | 56                  | 40.00%             | 0.49%                  | 7.15                 |
| Destruction Of Property                     | 5,959            | 6,817            | -12.59%           | 1,435               | 24.08%             | 20.66%                 | 304.53               |
| Counterfeiting/Forgery                      | 624              | 713              | -12.48%           | 136                 | 21.79%             | 2.16%                  | 31.89                |
| Fraud Offenses                              | 5,110            | 5,479            | -6.73%            | 761                 | 14.89%             | 17.72%                 | 261.14               |
| Embezzlement                                | 217              | 231              | -6.06%            | 83                  | 38.25%             | 0.75%                  | 11.09                |
| Extortion/Blackmail                         | 164              | 160              | 2.50%             | 7                   | 4.27%              | 0.57%                  | 8.38                 |
| Bribery                                     | 3                | 5                | -40.00%           | 2                   | 66.67%             | 0.01%                  | 0.15                 |
| Stolen Property Offenses                    | 376              | 416              | -9.62%            | 270                 | 71.81%             | 1.30%                  | 19.22                |
| Crimes Against Property Total               | 28,838           | 32,452           | -11.14%           | 6,886               | 23.88%             | 38.13%                 | 1,473.75             |
| Drug/Narcotic Violations                    | 14,067           | 13,674           | 2.87%             | 11,494              | 81.71%             | 49.53%                 | 718.89               |
| Drug Equipment Violations                   | 12,524           | 12,504           | 0.16%             | 10,426              | 83.25%             | 44.09%                 | 640.03               |
| Gambling Offenses                           | 0                | 1                | -100.00%          | 0                   | 0.00%              | 0.00%                  | 0.00                 |
| Pornography/Obscene Material                | 434              | 342              | 26.90%            | 126                 | 29.03%             | 1.53%                  | 22.18                |
| Prostitution Offenses                       | 38               | 34               | 11.76%            | 16                  | 42.11%             | 0.13%                  | 1.94                 |
| Weapons Law Violations                      | 1,237            | 1,243            | -0.48%            | 789                 | 63.78%             | 4.36%                  | 63.22                |
| Animal Cruelty                              | 103              |                  | 9.57%             | 64                  | 62.14%             | 0.36%                  | 5.26                 |
| Crimes Against Society Total                | 28,403           | 27,892           | 1.83%             | 22,915              | 80.68%             | 37.55%                 | 1,451.52             |
| Total Group "A" Offenses                    | 75,639           |                  | -4.67%            | 40,566              | 53.63%             | 100.00%                | 3,865.49             |