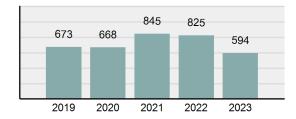

#### 

| Offense                                     | Reported in 2023 | Reported in 2022 | Percent<br>Change | Offenses<br>Cleared | Percent<br>Cleared | Percent Of<br>Category | Rate Per<br>100,000* |
|---------------------------------------------|------------------|------------------|-------------------|---------------------|--------------------|------------------------|----------------------|
| Murder                                      | 43               | 51               | -15.69%           | 23                  | 53.49%             | 0.23%                  | 2.20                 |
| Negligent Manslaughter                      | 4                | 3                | 33.33%            | 2                   | 50.00%             | 0.02%                  | 0.20                 |
| Nonconsensual Sex Offenses:                 |                  |                  |                   |                     |                    |                        |                      |
| Rape                                        | 594              | 668              | -11.08%           | 192                 | 32.32%             | 3.23%                  | 30.36                |
| Sodomy*                                     | 133              | 131              | 1.53%             | 59                  | 44.36%             | 0.72%                  | 6.80                 |
| Sexual Assault w/ Object*                   | 185              | 186              | -0.54%            | 68                  | 36.76%             | 1.01%                  | 9.45                 |
| Fondling                                    | 941              | 1,060            | -11.23%           | 348                 | 36.98%             | 5.11%                  | 48.09                |
| Aggravated Assault                          | 3,463            | 3,524            | -1.73%            | 2,396               | 69.19%             | 18.82%                 | 176.97               |
| Simple Assault                              | 11,086           | 11,240           | -1.37%            | 6,787               | 61.22%             | 60.26%                 | 566.54               |
| Intimidation                                | 1,621            | 1,781            | -8.98%            | 721                 | 44.48%             | 8.81%                  | 82.84                |
| Kidnapping                                  | 262              | 247              | 6.07%             | 140                 | 53.44%             | 1.42%                  | 13.39                |
| Consensual Sex Offenses:                    |                  |                  |                   |                     |                    |                        |                      |
| Incest                                      | 9                | 18               | -50.00%           | 5                   | 55.56%             | 0.05%                  | 0.46                 |
| Statutory Rape                              | 40               | 58               | -31.03%           | 23                  | 57.50%             | 0.22%                  | 2.04                 |
| Human Trafficking, Commercial<br>Sex Acts   | 14               | 32               | -56.25%           | 1                   | 7.14%              | 0.08%                  | 0.72                 |
| Human Trafficking, Involuntary<br>Servitude | 3                | 4                | -25.00%           | 0                   | 0.00%              | 0.02%                  | 0.15                 |
| Crimes Against Persons Total                | 18,398           | 19,003           | -3.18%            | 10,765              | 58.51%             | 24.32%                 | 940.22               |
| Robbery                                     | 183              | 155              | 18.06%            | 90                  | 49.18%             | 0.63%                  | 9.35                 |
| Burglary/Breaking and Entering              | 2,771            | 3,183            | -12.94%           | 671                 | 24.22%             | 9.61%                  | 141.61               |
| Larceny/Theft Offenses                      | 11,762           | 13,367           | -12.01%           | 3,030               | 25.76%             | 40.79%                 | 601.09               |
| Motor Vehicle Theft                         | 1,529            | 1,779            | -14.05%           | 345                 | 22.56%             | 5.30%                  | 78.14                |
| Arson                                       | 140              | 147              | -4.76%            | 56                  | 40.00%             | 0.49%                  | 7.15                 |
| Destruction Of Property                     | 5,959            | 6,817            | -12.59%           | 1,435               | 24.08%             | 20.66%                 | 304.53               |
| Counterfeiting/Forgery                      | 624              | 713              | -12.48%           | 136                 | 21.79%             | 2.16%                  | 31.89                |
| Fraud Offenses                              | 5,110            | 5,479            | -6.73%            | 761                 | 14.89%             | 17.72%                 | 261.14               |
| Embezzlement                                | 217              | 231              | -6.06%            | 83                  | 38.25%             | 0.75%                  | 11.09                |
| Extortion/Blackmail                         | 164              | 160              | 2.50%             | 7                   | 4.27%              | 0.57%                  | 8.38                 |
| Bribery                                     | 3                | 5                | -40.00%           | 2                   | 66.67%             | 0.01%                  | 0.15                 |
| Stolen Property Offenses                    | 376              | 416              | -9.62%            | 270                 | 71.81%             | 1.30%                  | 19.22                |
| Crimes Against Property Total               | 28,838           | 32,452           | -11.14%           | 6,886               | 23.88%             | 38.13%                 | 1,473.75             |
| Drug/Narcotic Violations                    | 14,067           | 13,674           | 2.87%             | 11,494              | 81.71%             | 49.53%                 | 718.89               |
| Drug Equipment Violations                   | 12,524           | 12,504           | 0.16%             | 10,426              | 83.25%             | 44.09%                 | 640.03               |
| Gambling Offenses                           | 0                | 1                | -100.00%          | 0                   | 0.00%              | 0.00%                  | 0.00                 |
| Pornography/Obscene Material                | 434              | 342              | 26.90%            | 126                 | 29.03%             | 1.53%                  | 22.18                |
| Prostitution Offenses                       | 38               | 34               | 11.76%            | 16                  | 42.11%             | 0.13%                  | 1.94                 |
| Weapons Law Violations                      | 1,237            | 1,243            | -0.48%            | 789                 | 63.78%             | 4.36%                  | 63.22                |
| Animal Cruelty                              | 103              |                  | 9.57%             | 64                  | 62.14%             | 0.36%                  | 5.26                 |
| Crimes Against Society Total                | 28,403           | 27,892           | 1.83%             | 22,915              | 80.68%             | 37.55%                 | 1,451.52             |
| Total Group "A" Offenses                    | 75,639           |                  | -4.67%            | 40,566              | 53.63%             | 100.00%                | 3,865.49             |