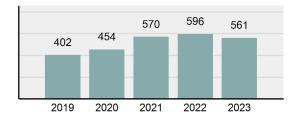

2023 Group "A" Offenses by Category

Crime Rate\* per 100,000 population 5 Year Trend

Total Group "A" Crime Offenses 5 Year Trend

\*Population Base: 1,956,774