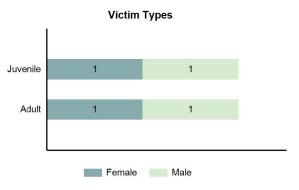

| 0     | 0      | 0    | 0      |
| <b>Ethnicity</b>     |       |        |      |        |
| Non-Hispanic         | 0     | 0      | 0    | 0      |
| Hispanic             | 0     | 0      | 0    | 0      |
| Unknown              | 0     | 0      | 0    | 0      |
|                      |       |        |      |        |

#### Negligent Manslaughter Count - 5 Year Trend



| Top Relationships of Victim to Offender(s) |        |  |
|--------------------------------------------|--------|--|
| Parent                                     | 25.00% |  |
| Sibling                                    | 25.00% |  |
| Friend                                     | 25.00% |  |
| Other Family Member                        | 25.00% |  |
|                                            |        |  |



| Top Negligent Manslaughter Circumstances |        |  |
|------------------------------------------|--------|--|
| Other Negligent Killing                  | 50.00% |  |
| Other Negligent Weapon Handling          | 50.00% |  |
|                                          |        |  |

#### Victim Count of Negligent Manslaughter by Age





# Nonconsensual Sex Offenses

- Any sexual act directed against another person, forcible and/or against that person's will; or not forcible or against the person's will where the victim is incapable of giving consent -

| Nonconsensual Sex Offenses |        |  |  |  |
|----------------------------|--------|--|--|--|
| Offenses Reported          | 1,853  |  |  |  |
| Changes from 2022          | -9.39% |  |  |  |
| Rate per 100,000*          | 94.70  |