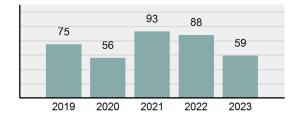

2023 Group "A" Offenses by Category

Crime Rate\* per 100,000 population 5 Year Trend

Total Group "A" Crime Offenses 5 Year Trend

\*Population Base: 1,956,774

#### 

| Offense                                     | Reported in 2023 | Reported in 2022 | Percent<br>Change | Offenses<br>Cleared | Percent<br>Cleared | Percent Of<br>Category | Rate Per<br>100,000* |
|---------------------------------------------|------------------|------------------|-------------------|---------------------|--------------------|------------------------|----------------------|
| Murder                                      | 43               | 51               | -15.69%           | 23                  | 53.49%             | 0.23%                  | 2.20                 |
| Negligent Manslaughter                      | 4                | 3                | 33.33%            | 2                   | 50.00%             | 0.02%                  | 0.20                 |
| Nonconsensual Sex Offenses:                 |                  |                  |                   |                     |                    |                        |                      |
| Rape                                        | 594              | 668              | -11.08%           | 192                 | 32.32%             | 3.23%                  | 30.36                |
| Sodomy*                                     | 133              | 131              | 1.53%             | 59                  | 44.36%             | 0.72%                  | 6.80                 |
| Sexual Assault w/ Object*                   | 185              | 186              | -0.54%            | 68                  | 36.76%             | 1.01%                  | 9.45                 |
| Fondling                                    | 941              | 1,060            | -11.23%           | 348                 | 36.98%             | 5.11%                  | 48.09                |
| Aggravated Assault                          | 3,463            | 3,524            | -1.73%            | 2,396               | 69.19%             | 18.82%                 | 176.97               |
| Simple Assault                              | 11,086           | 11,240           | -1.37%            | 6,787               | 61.22%             | 60.26%                 | 566.54               |
| Intimidation                                | 1,621            | 1,781            | -8.98%            | 721                 | 44.48%             | 8.81%                  | 82.84                |
| Kidnapping                                  | 262              | 247              | 6.07%             | 140                 | 53.44%             | 1.42%                  | 13.39                |
| Consensual Sex Offenses:                    |                  |                  |                   |                     |                    |                        |                      |
| Incest                                      | 9                | 18               | -50.00%           | 5                   | 55.56%             | 0.05%                  | 0.46                 |
| Statutory Rape                              | 40               | 58               | -31.03%           | 23                  | 57.50%             | 0.22%                  | 2.04                 |
| Human Trafficking, Commercial<br>Sex Acts   | 14               | 32               | -56.25%           | 1                   | 7.14%              | 0.08%                  | 0.72                 |
| Human Trafficking, Involuntary<br>Servitude | 3                | 4                | -25.00%           | 0                   | 0.00%              | 0.02%                  | 0.15                 |
| Crimes Against Persons Total                | 18,398           | 19,003           | -3.18%            | 10,765              | 58.51%             | 24.32%                 | 940.22               |
| Robbery                                     | 183              | 155              | 18.06%            | 90                  | 49.18%             | 0.63%                  | 9.35                 |
| Burglary/Breaking and Entering              | 2,771            | 3,183            | -12.94%           | 671                 | 24.22%             | 9.61%                  | 141.61               |
| Larceny/Theft Offenses                      | 11,762           | 13,367           | -12.01%           | 3,030               | 25.76%             | 40.79%                 | 601.09               |
| Motor Vehicle Theft                         | 1,529            | 1,779            | -14.05%           | 345                 | 22.56%             | 5.30%                  | 78.14                |
| Arson                                       | 140              | 147              | -4.76%            | 56                  | 40.00%             | 0.49%                  | 7.15                 |
| Destruction Of Property                     | 5,959            | 6,817            | -12.59%           | 1,435               | 24.08%             | 20.66%                 | 304.53               |
| Counterfeiting/Forgery                      | 624              | 713              | -12.48%           | 136                 | 21.79%             | 2.16%                  | 31.89                |
| Fraud Offenses                              | 5,110            | 5,479            | -6.73%            | 761                 | 14.89%             | 17.72%                 | 261.14               |
| Embezzlement                                | 217              | 231              | -6.06%            | 83                  | 38.25%             | 0.75%                  | 11.09                |
| Extortion/Blackmail                         | 164              | 160              | 2.50%             | 7                   | 4.27%              | 0.57%                  | 8.38                 |
| Bribery                                     | 3                | 5                | -40.00%           | 2                   | 66.67%             | 0.01%                  | 0.15                 |
| Stolen Property Offenses                    | 376              | 416              | -9.62%            | 270                 | 71.81%             | 1.30%                  | 19.22                |
| Crimes Against Property Total               | 28,838           | 32,452           | -11.14%           | 6,886               | 23.88%             | 38.13%                 | 1,473.75             |
| Drug/Narcotic Violations                    | 14,067           | 13,674           | 2.87%             | 11,494              | 81.71%             | 49.53%                 | 718.89               |
| Drug Equipment Violations                   | 12,524           | 12,504           | 0.16%             | 10,426              | 83.25%             | 44.09%                 | 640.03               |
| Gambling Offenses                           | 0                | 1                | -100.00%          | 0                   | 0.00%              | 0.00%                  | 0.00                 |
| Pornography/Obscene Material                | 434              | 342              | 26.90%            | 126                 | 29.03%             | 1.53%                  | 22.18                |
| Prostitution Offenses                       | 38               | 34               | 11.76%            | 16                  | 42.11%             | 0.13%                  | 1.94                 |
| Weapons Law Violations                      | 1,237            | 1,243            | -0.48%            | 789                 | 63.78%             | 4.36%                  | 63.22                |
| Animal Cruelty                              | 103              |                  | 9.57%             | 64                  | 62.14%             | 0.36%                  | 5.26                 |
| Crimes Against Society Total                | 28,403           | 27,892           | 1.83%             | 22,915              | 80.68%             | 37.55%                 | 1,451.52             |
| Total Group "A" Offenses                    | 75,639           |                  | -4.67%            | 40,566              | 53.63%             | 100.00%                | 3,865.49             |