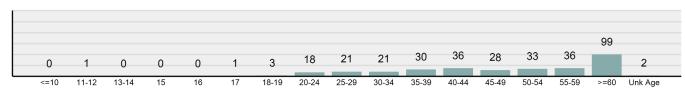

|  |

| Top Value of Property Loss |  |  |  |  |  |  |  |
|----------------------------|--|--|--|--|--|--|--|
| Percentage - 99.99%        |  |  |  |  |  |  |  |
| \$ 3,031,214.00            |  |  |  |  |  |  |  |
| \$ 976,408.00              |  |  |  |  |  |  |  |
| \$ 10,000.00               |  |  |  |  |  |  |  |
| \$ 6,236.00                |  |  |  |  |  |  |  |
| \$ 1,811.00                |  |  |  |  |  |  |  |
|                            |  |  |  |  |  |  |  |



\*Others: Religious Organization, Government, Others, Unknown

# ActivityDistributionUsing/Consuming39.04%Possessing/Concealing25.00%Cultivating/Manufacturing/Publishing18.54%Buying/Receiving11.66%Distributing/Selling3.37%

#### Estimated Forged Value (in \$ 1,000s)



#### Victim Count of Counterfeiting/Forgery by Age



## **Fraud Offenses**

- The intentional perversion of the truth for the purpose of inducing another person or other entity in reliance upon it to part with something of value or surrender a legal right -

Fraud offenses include pyramid schemes, impersonating a police officer, and the use of electronic devices to intentionally deceive another to obtain personal gain.

| Fraud Offenses    |        |
|-------------------|--------|
| Offenses Reported | 5,110  |
| Changes from 2022 | -6.73% |
| Rate per 100,000* | 261.14 |
| Total Arrests     | 443    |
|                   |        |

.................

| Arrestee Information |      |        |      |        |  |  |  |  |  |
|----------------------|------|--------|------|--------|--|--|--|--|--|
| Adult Juvenile       |      |        |