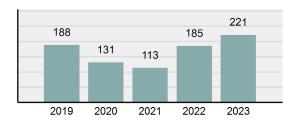

| 69.34%   |
| •      | Group "A" crime rate per 100,000 population                                                                               | 2,216.11 |
| •      | Summary-based reporting<br>crime rate per 100,000<br>populated is calculated for<br>other state crime<br>comparisons only | 234.55   |
| Arrest | Overview                                                                                                                  |          |
| •      | Arrest total                                                                                                              | 221      |

- 19.46% % change from 2022 •
- Adult arrest total .
- Juvenile arrest total ٠
- Arrest rate per 100,000 ٠ population

#### Total Offenses - 5 year trend



#### Total Arrests - 5 year trend



|                                          |            |           |       | 0        |  |
|------------------------------------------|------------|-----------|-------|----------|--|
|                                          |            | County:   |       | Gem      |  |
|                                          | Offe       |           | Arre  |          |  |
| Group "A" Offenses                       | # Reported | # Cleared | Adult | Juvenile |  |
| Murder                                   | 0          | 0         | 0     | 0        |  |
| Negligent Manslaughter                   | 0          | 0         | 0     | C        |  |
| Rape                                     | 1          | 0         | 0     | C        |  |
| Sodomy                                   | 0          | 0