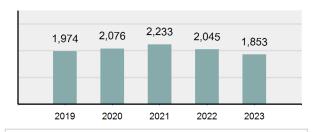

2023 Group "A" Offenses by Category

Crime Rate\* per 100,000 population 5 Year Trend

Total Group "A" Crime Offenses 5 Year Trend

\*Population Base: 1,956,774