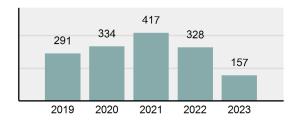

2023 Group "A" Offenses by Category

Crime Rate\* per 100,000 population 5 Year Trend

Total Group "A" Crime Offenses 5 Year Trend

\*Population Base: 1,956,774

#### 

| Offense                                     | Reported in 2023 | Reported in 2022 | Percent<br>Change | Offenses<br>Cleared | Percent<br>Cleared | Percent Of<br>Category | Rate Per<br>100,000* |
|---------------------------------------------|------------------|------------------|-------------------|---------------------|--------------------|------------------------|----------------------|
| Murder                                      | 43               | 51               | -15.69%           | 23                  | 53.49%             | 0.23%                  | 2.20                 |
| Negligent Manslaughter                      | 4                | 3                | 33.33%            | 2                   | 50.00%             | 0.02%                  | 0.20                 |
| Nonconsensual Sex Offenses:                 |                  |                  |                   |                     |                    |                        |                      |
| Rape                                        | 594              | 668              | -11.08%           | 192                 | 32.32%             | 3.23%                  | 30.36                |
| Sodomy*                                     | 133              | 131              | 1.53%             | 59                  | 44.36%             | 0.72%                  | 6.80                 |
| Sexual Assault w/ Object*                   | 185              | 186              | -0.54%            | 68                  | 36.76%             | 1.01%                  | 9.45                 |
| Fondling                                    | 941              | 1,060            | -11.23%           | 348                 | 36.98%             | 5.11%                  | 48.09                |
| Aggravated Assault                          | 3,463            | 3,524            | -1.73%            | 2,396               | 69.19%             | 18.82%                 | 176.97               |
| Simple Assault                              | 11,086           | 11,240           | -1.37%            | 6,787               | 61.22%             | 60.26%                 | 566.54               |
| Intimidation                                | 1,621            | 1,781            | -8.98%            | 721                 | 44.48%             | 8.81%                  | 82.84                |
| Kidnapping                                  | 262              | 247              | 6.07%             | 140                 | 53.44%             | 1.42%                  | 13.39                |
| Consensual Sex Offenses:                    |                  |                  |                   |                     |                    |                        |                      |
| Incest                                      | 9                | 18               | -50.00%           | 5                   | 55.56%             | 0.05%                  | 0.46                 |
| Statutory Rape                              | 40               | 58               | -31.03%           | 23                  | 57.50%             | 0.22%                  | 2.04                 |
| Human Trafficking, Commercial<br>Sex Acts   | 14               | 32               | -56.25%           | 1                   | 7.14%              | 0.08%                  | 0.72                 |
| Human Trafficking, Involuntary<br>Servitude | 3                | 4                | -25.00%           | 0                   | 0.00%              | 0.02%                  | 0.15                 |
| Crimes Against Persons Total                | 18,398           | 19,003           | -3.18%            | 10,765              | 58.51%             | 24.32%                 | 940.22               |
| Robbery                                     | 183              | 155              | 18.06%            | 90                  | 49.18%             | 0.63%                  | 9.35                 |
| Burglary/Breaking and Entering              | 2,771            | 3,183            | -12.94%           | 671                 | 24.22%             | 9.61%                  | 141.61               |
| Larceny/Theft Offenses                      | 11,762           | 13,367           | -12.01%           | 3,030               | 25.76%             | 40.79%                 | 601.09               |
| Motor Vehicle Theft                         | 1,529            | 1,779            | -14.05%           | 345                 | 22.56%             | 5.30%                  | 78.14                |
| Arson                                       | 140              | 147              | -4.76%            | 56                  | 40.00%             | 0.49%                  | 7.15                 |
| Destruction Of Property                     | 5,959            | 6,817            | -12.59%           | 1,435               | 24.08%             | 20.66%                 | 304.53               |
| Counterfeiting/Forgery                      | 624              | 713              | -12.48%           | 136                 | 21.79%             | 2.16%                  | 31.89                |
| Fraud Offenses                              | 5,110            | 5,479            | -6.73%            | 761                 | 14.89%             | 17.72%                 | 261.14               |
| Embezzlement                                | 217              | 231              | -6.06%            | 83                  | 38.25%             | 0.75%                  | 11.09                |
| Extortion/Blackmail                         | 164              | 160              | 2.50%             | 7                   | 4.27%              | 0.57%                  | 8.38                 |
| Bribery                                     | 3                | 5                | -40.00%           | 2                   | 66.67%             | 0.01%                  | 0.15                 |
| Stolen Property Offenses                    | 376              | 416              | -9.62%            | 270                 | 71.81%             | 1.30%                  | 19.22                |
| Crimes Against Property Total               | 28,838           | 32,452           | -11.14%           | 6,886               | 23.88%             | 38.13%                 | 1,473.75             |
| Drug/Narcotic Violations                    | 14,067           | 13,674           | 2.87%             | 11,494              | 81.71%             | 49.53%                 | 718.89               |
| Drug Equipment Violations                   | 12,524           | 12,504           | 0.16%             | 10,426              | 83.25%             | 44.09%                 | 640.03               |
| Gambling Offenses                           | 0                | 1                | -100.00%          | 0                   | 0.00%              | 0.00%                  | 0.00                 |
| Pornography/Obscene Material                | 434              | 342              | 26.90%            | 126                 | 29.03%             | 1.53%                  | 22.18                |
| Prostitution Offenses                       | 38               | 34               | 11.76%            | 16                  | 42.11%             | 0.13%                  | 1.94                 |
| Weapons Law Violations                      | 1,237            | 1,243            | -0.48%            | 789                 | 63.78%             | 4.36%                  | 63.22                |
| Animal Cruelty                              | 103              |                  | 9.57%             | 64                  | 62.14%             | 0.36%                  | 5.26                 |
| Crimes Against Society Total                | 28,403           | 27,892           | 1.83%             | 22,915              | 80.68%             | 37.55%                 | 1,451.52             |
| Total Group "A" Offenses                    | 75,639           |                  | -4.67%            | 40,566              | 53.63%             | 100.00%                | 3,865.49             |