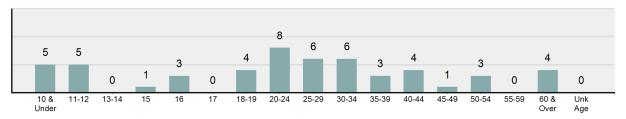

| 1        |
| Religion           | Anti-Jewish                                                  | 2        |
|                    | Anti-Other Christian                                         | 1        |
|                    | Anti-Sikh                                                    | 1        |
|                    | Anti-Mormon                                                  | 1        |
| Total              |                                                              | 56       |

#### Idaho Hate Crime by Motivation

#### **Distribution of Hate Crime**



Type of Weapons Used



\*Others: Blunt Object, Motor Vehicle, Poison, Explosives, Fire/Incendiary Device, Drugs/Narcotics/Sleeping Pills, Asphyxiation, Others, Unknown

#### Hate Crime Victims by Age



### Hate Crime in Idaho for 2023



#### Hate Crime by Month in 2023



#### **Reporting Agencies**

| Agency           | Incidents |
|------------------|-----------|
| BOISE PD         | 16        |
| MERIDIAN PD      | 7         |
| TWIN FALLS PD    | 5         |
| COEUR D ALENE PD | 5         |
| EMMETT PD        | 5         |
| MOSCOW PD        | 4         |
| MADISON CO SO    | 3         |
| NAMPA PD         | 2         |
| BONNEVILLE CO SO | 2         |
| JEROME PD        | 2         |
| LEWISTON PD      | 1         |
| CALDWELL PD      | 1         |
| HAILEY PD        | 1         |
| IDAHO FALLS PD   | 1         |
| TETON CO SO      | 1         |

#### Hate Crime by Location

| Location                                         | Reported |
|-----------------------------------------