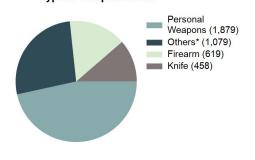

# Facts At A Glance

| Group "A" Offenses     | ♦ 75,639 total Group "A" offenses reported.                                                                                                           |
|------------------------|-------------------------------------------------------------------------------------------------------------------------------------------------------|
|                        | ♦ 4.67% decrease from 2022 Group "A" offenses.                                                                                                        |
| Crime Rate             | ♦ 3,865.49 per 100,000 inhabitants based on Group "A" offenses.                                                                                       |
|                        | <ul> <li>♦ 5.56% decrease from 2022 NIBRS crime rate.</li> </ul>                                                                                      |
|                        | <ul> <li>1,046.88 per 100,000 inhabitants based on SRS Part 1 offenses.</li> <li>(utilized for comparison purposes with non-NIBRS states).</li> </ul> |
| Violent Crime          | <ul> <li>4,601 total violent crime offenses reported.</li> </ul>                                                                                      |
|                        | <ul> <li>♦ 2.42% decrease from 2022 violent crime offenses.</li> </ul>                                                                                |
|                        | <ul> <li>1.73% decrease from 2022 aggravated assault offenses, which accounts for<br/>75.27% of the violent crime.</li> </ul>                         |
| Crime Against Persons  | <ul> <li>18,398 total crime against persons reported.</li> </ul>                                                                                      |
|                        | <ul> <li>♦ 3.18% decrease from 2022 crime against persons.</li> </ul>                                                                                 |
|                        | <ul> <li>1.37% decrease from 2022 simple assault offenses, which accounts for 60.26% of the crime against persons.</li> </ul>                         |
| Officers Assaulted     | <ul> <li>No law enforcement officers killed in the line of duty.</li> </ul>                                                                           |
|                        | <ul> <li>♦ 504 total reported officers assaulted.</li> </ul>                                                                                          |
|                        | <ul> <li>♦ 3.28% increase from 2022 assault on law enforcement officers.</li> </ul>                                                                   |
| Hate Crime             | <ul> <li>♦ 56 total hate crimes reported.</li> </ul>                                                                                                  |
|                        | <ul> <li>12.00% increase from 2022 hate crimes.</li> </ul>                                                                                            |
| Crimes Against Society | <ul> <li>28,403 total crimes against society reported.</li> </ul>                                                                                     |
| <b>0 )</b>             | ♦ 1.83% increase from 2022 crimes against society.                                                                                                    |
|                        | <ul> <li>2.87% increase from 2022 drug/narcotic violations offenses, which accounts for<br/>49.53% of the crimes against society.</li> </ul>          |
| Property Crime         | <ul> <li>28,838 total crimes against property reported.</li> </ul>                                                                                    |
| 1 - 7                  | ♦ 11.14% decrease from 2022 crimes against property.                                                                                                  |
|                        | <ul> <li>12.01% decrease from 2022 larceny/theft offenses, which accounts for 40.79% of the crimes against property.</li> </ul>                       |