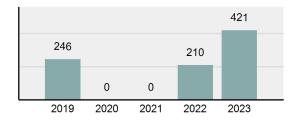

2023 Group "A" Offenses by Category

Crime Rate\* per 100,000 population 5 Year Trend

Total Group "A" Crime Offenses 5 Year Trend

\*Population Base: 1,956,774