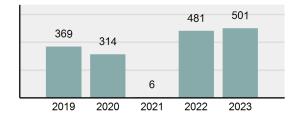

2023 Group "A" Offenses by Category

Crime Rate\* per 100,000 population 5 Year Trend

Total Group "A" Crime Offenses 5 Year Trend

\*Population Base: 1,956,774