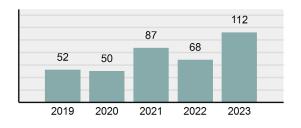

|                                             |       |           |        |     | Gambling Offenses                        | 0          | 0    | 0                | 0        |
|        | 1                                           | 90    | 208       | 198    |     | Pornography/Obscene Material             | 0          | 0    | 0                | 0        |
|        | 150                                         |       |           |        |     | Prostitution Offenses                    | 0          | 0    | 0                | 0        |
|        | 120                                         |       |           |        |     | Weapons Law Violations                   | 1          | 0    | 0                | 0        |

Animal Cruelty

Total Group "A"



Total Arrests - 5 year trend



|                                      | Arrests |          |  |  |
|--------------------------------------|---------|----------|--|--|
| Group "B" Arrests                    | Adult   | Juvenile |  |  |
| Curfew/Loitering/Vagrancy Violations | 0       | 0        |  |  |
| Disorderly Conduct                   | 0       | 0        |  |  |
| DUI                                  | 36      | 0        |  |  |
| Family Offenses, Nonviolent          | 0       | 0        |  |  |
| Liquor Law Violations                | 2       | 0        |  |  |
| Trespass of Real Property            | 2       | 0        |  |  |
| All Other Offenses                   | 21      | 4        |  |  |
| Total Group "B"                      | 61      | 4        |  |  |

**REXBURG** Police Department

### Offense Overvi