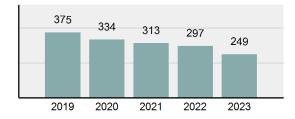

2023 Group "A" Offenses by Category

Crime Rate\* per 100,000 population 5 Year Trend

Total Group "A" Crime Offenses 5 Year Trend

\*Population Base: 1,956,774