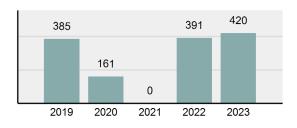

2023 Group "A" Offenses by Category

Crime Rate\* per 100,000 population 5 Year Trend

Total Group "A" Crime Offenses 5 Year Trend

\*Population Base: 1,956,774