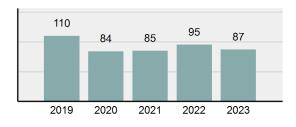

Extortion/Blackmail                      | 0          | 0         | 0     | 0                  |
|                                                  |              | Bribery                                  | 0          | 0         | 0     | 0                  |
|                                                  |              | Stolen Property Offenses                 | 1          | 0         | 0     | 1                  |
| Total Offenses -                                 | 5 vear trend | Drug/Narcotic Violations                 | 18         | 18        | 18    | 0                  |

**Drug Equipment Violations** 

Pornography/Obscene Material

Gambling Offenses

**Prostitution Offenses** 

Weapons Law Violations

#### Total Offenses - 5 year trend



#### Total Arrests - 5 year trend



| Animal Cruelty                  | 0     | 0     |      | 0    |         | 0  |
|---------------------------------|-------|-------|------|------|---------|----|
| Total Group "A"                 | 130   | 69    |      | 43   |         | 11 |
|                                 |       |       | Arre | ests |         |    |
| Group "B" Arrests               |       | Adult |      | Ju   | ivenile |    |
| Curfew/Loitering/Vagrancy Viola | tions | 0     |      |      |         | 0  |
| Disorderly Conduct              |       |       | 4    |      |         | 1  |
| DUI                             |       |       | 10   |      |         | 1  |
| Family Offenses, Nonviolent     |       |       | 1    |      |         | 0  |
| Liquor Law Violations           |       |       | 3    |      |