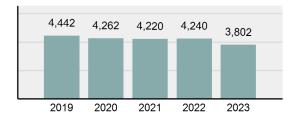

2023 Group "A" Offenses by Category

Crime Rate\* per 100,000 population 5 Year Trend

Total Group "A" Crime Offenses 5 Year Trend

\*Population Base: 1,956,774