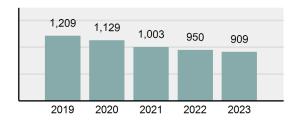

| 451      |
| • | Percent cleared                                                                                                           | 49.61%   |
| • | Group "A" crime rate per 100,000 population                                                                               | 6,856.24 |
| • | Summary-based reporting<br>crime rate per 100,000<br>populated is calculated for<br>other state crime<br>comparisons only | 2,315.58 |

#### **Arrest Overview**

| • | Arrest total          | 374     |
|---|-----------------------|---------|
| • | % change from 2022    | -14.81% |
| • | Adult arrest total    | 352     |
| • | Juvenile arrest total | 22      |

2,820.94

Arrest rate per 100,000 • population

#### Total Offenses - 5 year trend



#### Total Arrests - 5 year trend



|                                             | -          | opulation. |       | .0,200   |
|---------------------------------------------|------------|------------|-------|----------|
|                                             | (          | County:    |       | Ada      |
|                                             | Offe       | nses       | Arre  | ests     |
| Group "A" Offenses                          | # Reported | # Cleared  | Adult | Juvenile |
| Murder                                      | 0          | 0          | 0     | (        |
| Negligent Manslaughter                      | 0          | 0          | 0     | (        |
| Rape                                        | 11         | 6          | 0     |          |
| Sodomy