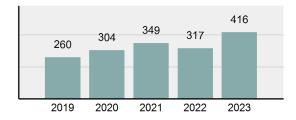

2023 Group "A" Offenses by Category

Crime Rate\* per 100,000 population 5 Year Trend

Total Group "A" Crime Offenses 5 Year Trend

\*Population Base: 1,956,774