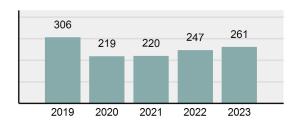

2023 Group "A" Offenses by Category

Crime Rate\* per 100,000 population 5 Year Trend

Total Group "A" Crime Offenses 5 Year Trend

\*Population Base: 1,956,774