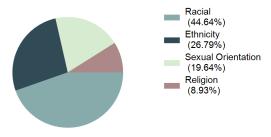

# Facts At A Glance

| Group "A" Offenses     | ♦ 75,639 total Group "A" offenses reported.                                                                                                           |
|------------------------|-------------------------------------------------------------------------------------------------------------------------------------------------------|
|                        | ♦ 4.67% decrease from 2022 Group "A" offenses.                                                                                                        |
| Crime Rate             | ♦ 3,865.49 per 100,000 inhabitants based on Group "A" offenses.                                                                                       |
|                        | <ul> <li>♦ 5.56% decrease from 2022 NIBRS crime rate.</li> </ul>                                                                                      |
|                        | <ul> <li>1,046.88 per 100,000 inhabitants based on SRS Part 1 offenses.</li> <li>(utilized for comparison purposes with non-NIBRS states).</li> </ul> |
| Violent Crime          | <ul> <li>4,601 total violent crime offenses reported.</li> </ul>                                                                                      |
|                        | <ul> <li>♦ 2.42% decrease from 2022 violent crime offenses.</li> </ul>                                                                                |
|                        | <ul> <li>1.73% decrease from 2022 aggravated assault offenses, which accounts for<br/>75.27% of the violent crime.</li> </ul>                         |
| Crime Against Persons  | <ul> <li>18,398 total crime against persons reported.</li> </ul>                                                                                      |
|                        | <ul> <li>♦ 3.18% decrease from 2022 crime against persons.</li> </ul>                                                                                 |
|                        | <ul> <li>1.37% decrease from 2022 simple assault offenses, which accounts for 60.26% of the crime against persons.</li> </ul>                         |
| Officers Assaulted     | <ul> <li>No law enforcement officers killed in the line of duty.</li> </ul>                                                                           |
|                        | <ul> <li>♦ 504 total reported officers assaulted.</li> </ul>                                                                                          |
|                        | <ul> <li>♦ 3.28% increase from 2022 assault on law enforcement officers.</li> </ul>                                                                   |
| Hate Crime             | <ul> <li>♦ 56 total hate crimes reported.</li> </ul>                                                                                                  |
|                        | <ul> <li>12.00% increase from 2022 hate crimes.</li> </ul>                                                                                            |
| Crimes Against Society | <ul> <li>28,403 total crimes against society reported.</li> </ul>                                                                                     |
| <b>0 )</b>             | ♦ 1.83% increase from 2022 crimes against society.                                                                                                    |
|                        | <ul> <li>2.87% increase from 2022 drug/narcotic violations offenses, which accounts for<br/>49.53% of the crimes against society.</li> </ul>          |
| Property Crime         | <ul> <li>28,838 total crimes against property reported.</li> </ul>                                                                                    |
| 1 - 7                  | ♦ 11.14% decrease from 2022 crimes against property.                                                                                                  |
|                        | <ul> <li>12.01% decrease from 2022 larceny/theft offenses, which accounts for 40.79% of the crimes against property.</li> </ul>                       |