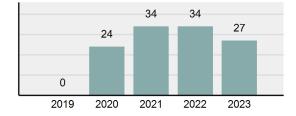

2023 Group "A" Offenses by Category

Crime Rate\* per 100,000 population 5 Year Trend

Total Group "A" Crime Offenses 5 Year Trend

\*Population Base: 1,956,774