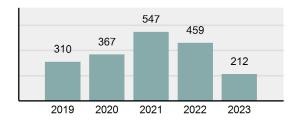

2023 Group "A" Offenses by Category

Crime Rate\* per 100,000 population 5 Year Trend

Total Group "A" Crime Offenses 5 Year Trend

\*Population Base: 1,956,774