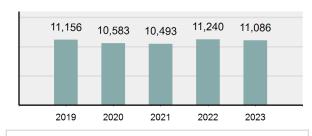

#### 

| Offense                                     | Reported in 2023 | Reported in 2022 | Percent<br>Change | Offenses<br>Cleared | Percent<br>Cleared | Percent Of<br>Category | Rate Per<br>100,000* |
|---------------------------------------------|------------------|------------------|-------------------|---------------------|--------------------|------------------------|----------------------|
| Murder                                      | 43               | 51               | -15.69%           | 23                  | 53.49%             | 0.23%                  | 2.20                 |
| Negligent Manslaughter                      | 4                | 3                | 33.33%            | 2                   | 50.00%             | 0.02%                  | 0.20                 |
| Nonconsensual Sex Offenses:                 |                  |                  |                   |                     |                    |                        |                      |
| Rape                                        | 594              | 668              | -11.08%           | 192                 | 32.32%             | 3.23%                  | 30.36                |
| Sodomy*                                     | 133              | 131              | 1.53%             | 59                  | 44.36%             | 0.72%                  | 6.80                 |
| Sexual Assault w/ Object*                   | 185              | 186              | -0.54%            | 68                  | 36.76%             | 1.01%                  | 9.45                 |
| Fondling                                    | 941              | 1,060            | -11.23%           | 348                 | 36.98%             | 5.11%                  | 48.09                |
| Aggravated Assault                          | 3,463            | 3,524            | -1.73%            | 2,396               | 69.19%             | 18.82%                 | 176.97               |
| Simple Assault                              | 11,086           | 11,240           | -1.37%            | 6,787               | 61.22%             | 60.26%                 | 566.54               |
| Intimidation                                | 1,621            | 1,781            | -8.98%            | 721                 | 44.48%             | 8.81%                  | 82.84                |
| Kidnapping                                  | 262              | 247              | 6.07%             | 140                 | 53.44%             | 1.42%                  | 13.39                |
| Consensual Sex Offenses:                    |                  |                  |                   |                     |                    |                        |                      |
| Incest                                      | 9                | 18               | -50.00%           | 5                   | 55.56%             | 0.05%                  | 0.46                 |
| Statutory Rape                              | 40               | 58               | -31.03%           | 23                  | 57.50%             | 0.22%                  | 2.04                 |
| Human Trafficking, Commercial<br>Sex Acts   | 14               | 32               | -56.25%           | 1                   | 7.14%              | 0.08%                  | 0.72                 |
| Human Trafficking, Involuntary<br>Servitude | 3                | 4                | -25.00%           | 0                   | 0.00%              | 0.02%                  | 0.15                 |
| Crimes Against Persons Total                | 18,398           | 19,003           | -3.18%            | 10,765              | 58.51%             | 24.32%                 | 940.22               |
| Robbery                                     | 183              | 155              | 18.06%            | 90                  | 49.18%             | 0.63%                  | 9.35                 |
| Burglary/Breaking and Entering              | 2,771            | 3,183            | -12.94%           | 671                 | 24.22%             | 9.61%                  | 141.61               |
| Larceny/Theft Offenses                      | 11,762           | 13,367           | -12.01%           | 3,030               | 25.76%             | 40.79%                 | 601.09               |
| Motor Vehicle Theft                         | 1,529            | 1,779            | -14.05%           | 345                 | 22.56%             | 5.30%                  | 78.14                |
| Arson                                       | 140              | 147              | -4.76%            | 56                  | 40.00%             | 0.49%                  | 7.15                 |
| Destruction Of Property                     | 5,959            | 6,817            | -12.59%           | 1,435               | 24.08%             | 20.66%                 | 304.53               |
| Counterfeiting/Forgery                      | 624              | 713              | -12.48%           | 136                 | 21.79%             | 2.16%                  | 31.89                |
| Fraud Offenses                              | 5,110            | 5,479            | -6.73%            | 761                 | 14.89%             | 17.72%                 | 261.14               |
| Embezzlement                                | 217              | 231              | -6.06%            | 83                  | 38.25%             | 0.75%                  | 11.09                |
| Extortion/Blackmail                         | 164              | 160              | 2.50%             | 7                   | 4.27%              | 0.57%                  | 8.38                 |
| Bribery                                     | 3                | 5                | -40.00%           | 2                   | 66.67%             | 0.01%                  | 0.15                 |
| Stolen Property Offenses                    | 376              | 416              | -9.62%            | 270                 | 71.81%             | 1.30%                  | 19.22                |
| Crimes Against Property Total               | 28,838           | 32,452           | -11.14%           | 6,886               | 23.88%             | 38.13%                 | 1,473.75             |
| Drug/Narcotic Violations                    | 14,067           | 13,674           | 2.87%             | 11,494              | 81.71%             | 49.53%                 | 718.89               |
| Drug Equipment Violations                   | 12,524           | 12,504           | 0.16%             | 10,426              | 83.25%             | 44.09%                 | 640.03               |
| Gambling Offenses                           | 0                | 1                | -100.00%          | 0                   | 0.00%              | 0.00%                  | 0.00                 |
| Pornography/Obscene Material                | 434              | 342              | 26.90%            | 126                 | 29.03%             | 1.53%                  | 22.18                |
| Prostitution Offenses                       | 38               | 34               | 11.76%            | 16                  | 42.11%             | 0.13%                  | 1.94                 |
| Weapons Law Violations                      | 1,237            | 1,243            | -0.48%            | 789                 | 63.78%             | 4.36%                  | 63.22                |
| Animal Cruelty                              | 103              |                  | 9.57%             | 64                  | 62.14%             | 0.36%                  | 5.26                 |
| Crimes Against Society Total                | 28,403           | 27,892           | 1.83%             | 22,915              | 80.68%             | 37.55%                 | 1,451.52             |
| Total Group "A" Offenses                    | 75,639           |                  | -4.67%            | 40,566              | 53.63%             | 100.00%                | 3,865.49             |