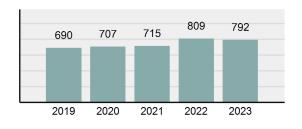

| Group "A" Offenses |          |  |  |  |  |  |  |
|--------------------|----------|--|--|--|--|--|--|
| Offenses Reported  | 75,639   |  |  |  |  |  |  |
| Changes from 2022  | -4.67%   |  |  |  |  |  |  |
| Rate per 100,000*  | 3,865.49 |  |  |  |  |  |  |

2023 Group "A" Offenses by Category

Crime Rate\* per 100,000 population 5 Year Trend

Total Group "A" Crime Offenses 5 Year Trend

\*Population Base: 1,956,774

#### 

| Offense                                     | Reported in 2023 | Reported in 2022 | Percent<br>Change | Offenses<br>Cleared | Percent<br>Cleared | Percent Of<br>Category | Rate Per<br>100,000* |
|---------------------------------------------|------------------|------------------|-------------------|---------------------|--------------------|------------------------|----------------------|
| Murder                                      | 43               | 51               | -15.69%           | 23                  | 53.49%             | 0.23%                  | 2.20                 |
| Negligent Manslaughter                      | 4                | 3                | 33.33%            | 2                   | 50.00%             | 0.02%                  | 0.20                 |
| Nonconsensual Sex Offenses:                 |                  |                  |                   |                     |                    |                        |                      |
| Rape                                        | 594              | 668              | -11.08%           | 192                 | 32.32%             | 3.23%                  | 30.36                |
| Sodomy*                                     | 133              | 131              | 1.53%             | 59                  | 44.36%             | 0.72%                  | 6.80                 |
| Sexual Assault w/ Object*                   | 185              | 186              | -0.54%            | 68                  | 36.76%             | 1.01%                  | 9.45                 |
| Fondling                                    | 941              | 1,060            | -11.23%           | 348                 | 36.98%             | 5.11%                  | 48.09                |
| Aggravated Assault                          | 3,463            | 3,524            | -1.73%            | 2,396               | 69.19%             | 18.82%                 | 176.97               |
| Simple Assault                              | 11,086           | 11,240           | -1.37%            | 6,787               | 61.22%             | 60.26%                 | 566.54               |
| Intimidation                                | 1,621            | 1,781            | -8.98%            | 721                 | 44.48%             | 8.81%                  | 82.84                |
| Kidnapping                                  | 262              | 247              | 6.07%             | 140                 | 53.44%             | 1.42%                  | 13.39                |
| Consensual Sex Offenses:                    |                  |                  |                   |                     |                    |                        |                      |
| Incest                                      | 9                | 18               | -50.00%           | 5                   | 55.56%             | 0.05%                  | 0.46                 |
| Statutory Rape                              | 40               | 58               | -31.03%           | 23                  | 57.50%             | 0.22%                  | 2.04                 |
| Human Trafficking, Commercial<br>Sex Acts   | 14               | 32               | -56.25%           | 1                   | 7.14%              | 0.08%                  | 0.72                 |
| Human Trafficking, Involuntary<br>Servitude | 3                | 4                | -25.00%           | 0                   | 0.00%              | 0.02%                  | 0.15                 |
| Crimes Against Persons Total                | 18,398           | 19,003           | -3.18%            | 10,765              | 58.51%             | 24.32%                 | 940.22               |
| Robbery                                     | 183              | 155              | 18.06%            | 90                  | 49.18%             | 0.63%                  | 9.35                 |
| Burglary/Breaking and Entering              | 2,771            | 3,183            | -12.94%           | 671                 | 24.22%             | 9.61%                  | 141.61               |
| Larceny/Theft Offenses                      | 11,762           | 13,367           | -12.01%           | 3,030               | 25.76%             | 40.79%                 | 601.09               |
| Motor Vehicle Theft                         | 1,529            | 1,779            | -14.05%           | 345                 | 22.56%             | 5.30%                  | 78.14                |
| Arson                                       | 140              | 147              | -4.76%            | 56                  | 40.00%             | 0.49%                  | 7.15                 |
| Destruction Of Property                     | 5,959            | 6,817            | -12.59%           | 1,435               | 24.08%             | 20.66%                 | 304.53               |
| Counterfeiting/Forgery                      | 624              | 713              | -12.48%           | 136                 | 21.79%             | 2.16%                  | 31.89                |
| Fraud Offenses                              | 5,110            | 5,479            | -6.73%            | 761                 | 14.89%             | 17.72%                 | 261.14               |
| Embezzlement                                | 217              | 231              | -6.06%            | 83                  | 38.25%             | 0.75%                  | 11.09                |
| Extortion/Blackmail                         | 164              | 160              | 2.50%             | 7                   | 4.27%              | 0.57%                  | 8.38                 |
| Bribery                                     | 3                | 5                | -40.00%           | 2                   | 66.67%             | 0.01%                  | 0.15                 |
| Stolen Property Offenses                    | 376              | 416              | -9.62%            | 270                 | 71.81%             | 1.30%                  | 19.22                |
| Crimes Against Property Total               | 28,838           | 32,452           | -11.14%           | 6,886               | 23.88%             | 38.13%                 | 1,473.75             |
| Drug/Narcotic Violations                    | 14,067           | 13,674           | 2.87%             | 11,494              | 81.71%             | 49.53%                 | 718.89               |
| Drug Equipment Violations                   | 12,524           | 12,504           | 0.16%             | 10,426              | 83.25%             | 44.09%                 | 640.03               |
| Gambling Offenses                           | 0                | 1                | -100.00%          | 0                   | 0.00%              | 0.00%                  | 0.00                 |
| Pornography/Obscene Material                | 434              | 342              | 26.90%            | 126                 | 29.03%             | 1.53%                  | 22.18                |
| Prostitution Offenses                       | 38               | 34               | 11.76%            | 16                  | 42.11%             | 0.13%                  | 1.94                 |
| Weapons Law Violations                      | 1,237            | 1,243            | -0.48%            | 789                 | 63.78%             | 4.36%                  | 63.22                |
| Animal Cruelty                              | 103              |                  | 9.57%             | 64                  | 62.14%             | 0.36%                  | 5.26                 |
| Crimes Against Society Total                | 28,403           | 27,892           | 1.83%             | 22,915              | 80.68%             | 37.55%                 | 1,451.52             |
| Total Group "A" Offenses                    | 75,639           |                  | -4.67%            | 40,566              | 53.63%             | 100.00%                | 3,865.49             |