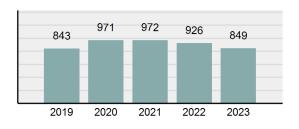

| 60.19%   |
| •    | Group "A" crime rate per 100,000 population                                                                               | 2,124.17 |
| •    | Summary-based reporting<br>crime rate per 100,000<br>populated is calculated for<br>other state crime<br>comparisons only | 645.36   |
| rest | Overview                                                                                                                  |          |

### Ar

| • | Arrest total          | 849    |
|---|-----------------------|--------|
| • | % change from 2022    | -8.32% |
| • | Adult arrest total    | 779    |
| • | Juvenile arrest total | 70     |

1,465.01

Arrest rate per 100,000 • population

#### Total Offenses - 5 year trend



#### Total Arrests - 5 year trend



|                                           |            | opulation. |       | 57,552   |  |  |
|-------------------------------------------|------------|------------|-------|----------|--|--|
|                                           | (          | County:    |       | Canyon   |  |  |
|                                           | Offer      | nses       | Arre  | ests     |  |  |
| Group "A" Offenses                        | # Reported | # Cleared  | Adult | Juvenile |  |  |
| Murder                                    | 0          | 0          | 0     | (        |  |  |
| Negligent Manslaughter                    | 0          | 0          | 0     | (        |  |  |
| Rape                                      | 6          | 5          | 0     | (        |  |  |
| Sodomy