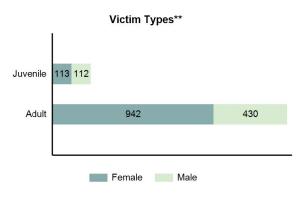

#### 

| Offense                                     | Reported in 2023 | Reported in 2022 | Percent<br>Change | Offenses<br>Cleared | Percent<br>Cleared | Percent Of<br>Category | Rate Per<br>100,000* |
|---------------------------------------------|------------------|------------------|-------------------|---------------------|--------------------|------------------------|----------------------|
| Murder                                      | 43               | 51               | -15.69%           | 23                  | 53.49%             | 0.23%                  | 2.20                 |
| Negligent Manslaughter                      | 4                | 3                | 33.33%            | 2                   | 50.00%             | 0.02%                  | 0.20                 |
| Nonconsensual Sex Offenses:                 |                  |                  |                   |                     |                    |                        |                      |
| Rape                                        | 594              | 668              | -11.08%           | 192                 | 32.32%             | 3.23%                  | 30.36                |
| Sodomy*                                     | 133              | 131              | 1.53%             | 59                  | 44.36%             | 0.72%                  | 6.80                 |
| Sexual Assault w/ Object*                   | 185              | 186              | -0.54%            | 68                  | 36.76%             | 1.01%                  | 9.45                 |
| Fondling                                    | 941              | 1,060            | -11.23%           | 348                 | 36.98%             | 5.11%                  | 48.09                |
| Aggravated Assault                          | 3,463            | 3,524            | -1.73%            | 2,396               | 69.19%             | 18.82%                 | 176.97               |
| Simple Assault                              | 11,086           | 11,240           | -1.37%            | 6,787               | 61.22%             | 60.26%                 | 566.54               |
| Intimidation                                | 1,621            | 1,781            | -8.98%            | 721                 | 44.48%             | 8.81%                  | 82.84                |
| Kidnapping                                  | 262              | 247              | 6.07%             | 140                 | 53.44%             | 1.42%                  | 13.39                |
| Consensual Sex Offenses:                    |                  |                  |                   |                     |                    |                        |                      |
| Incest                                      | 9                | 18               | -50.00%           | 5                   | 55.56%             | 0.05%                  | 0.46                 |
| Statutory Rape                              | 40               | 58               | -31.03%           | 23                  | 57.50%             | 0.22%                  | 2.04                 |
| Human Trafficking, Commercial<br>Sex Acts   | 14               | 32               | -56.25%           | 1                   | 7.14%              | 0.08%                  | 0.72                 |
| Human Trafficking, Involuntary<br>Servitude | 3                | 4                | -25.00%           | 0                   | 0.00%              | 0.02%                  | 0.15                 |
| Crimes Against Persons Total                | 18,398           | 19,003           | -3.18%            | 10,765              | 58.51%             | 24.32%                 | 940.22               |
| Robbery                                     | 183              | 155              | 18.06%            | 90                  | 49.18%             | 0.63%                  | 9.35                 |
| Burglary/Breaking and Entering              | 2,771            | 3,183            | -12.94%           | 671                 | 24.22%             | 9.61%                  | 141.61               |
| Larceny/Theft Offenses                      | 11,762           | 13,367           | -12.01%           | 3,030               | 25.76%             | 40.79%                 | 601.09               |
| Motor Vehicle Theft                         | 1,529            | 1,779            | -14.05%           | 345                 | 22.56%             | 5.30%                  | 78.14                |
| Arson                                       | 140              | 147              | -4.76%            | 56                  | 40.00%             | 0.49%                  | 7.15                 |
| Destruction Of Property                     | 5,959            | 6,817            | -12.59%           | 1,435               | 24.08%             | 20.66%                 | 304.53               |
| Counterfeiting/Forgery                      | 624              | 713              | -12.48%           | 136                 | 21.79%             | 2.16%                  | 31.89                |
| Fraud Offenses                              | 5,110            | 5,479            | -6.73%            | 761                 | 14.89%             | 17.72%                 | 261.14               |
| Embezzlement                                | 217              | 231              | -6.06%            | 83                  | 38.25%             | 0.75%                  | 11.09                |
| Extortion/Blackmail                         | 164              | 160              | 2.50%             | 7                   | 4.27%              | 0.57%                  | 8.38                 |
| Bribery                                     | 3                | 5                | -40.00%           | 2                   | 66.67%             | 0.01%                  | 0.15                 |
| Stolen Property Offenses                    | 376              | 416              | -9.62%            | 270                 | 71.81%             | 1.30%                  | 19.22                |
| Crimes Against Property Total               | 28,838           | 32,452           | -11.14%           | 6,886               | 23.88%             | 38.13%                 | 1,473.75             |
| Drug/Narcotic Violations                    | 14,067           | 13,674           | 2.87%             | 11,494              | 81.71%             | 49.53%                 | 718.89               |
| Drug Equipment Violations                   | 12,524           | 12,504           | 0.16%             | 10,426              | 83.25%             | 44.09%                 | 640.03               |
| Gambling Offenses                           | 0                | 1                | -100.00%          | 0                   | 0.00%              | 0.00%                  | 0.00                 |
| Pornography/Obscene Material                | 434              | 342              | 26.90%            | 126                 | 29.03%             | 1.53%                  | 22.18                |
| Prostitution Offenses                       | 38               | 34               | 11.76%            | 16                  | 42.11%             | 0.13%                  | 1.94                 |
| Weapons Law Violations                      | 1,237            | 1,243            | -0.48%            | 789                 | 63.78%             | 4.36%                  | 63.22                |
| Animal Cruelty                              | 103              |                  | 9.57%             | 64                  | 62.14%             | 0.36%                  | 5.26                 |
| Crimes Against Society Total                | 28,403           | 27,892           | 1.83%             | 22,915              | 80.68%             | 37.55%                 | 1,451.52             |
| Total Group "A" Offenses                    | 75,639           |                  | -4.67%            | 40,566              | 53.63%             | 100.00%                | 3,865.49             |