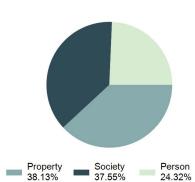

# Facts At A Glance

| Group "A" Offenses     | ♦ 75,639 total Group "A" offenses reported.                                                                                                           |
|------------------------|-------------------------------------------------------------------------------------------------------------------------------------------------------|
|                        | ♦ 4.67% decrease from 2022 Group "A" offenses.                                                                                                        |
| Crime Rate             | ♦ 3,865.49 per 100,000 inhabitants based on Group "A" offenses.                                                                                       |
|                        | <ul> <li>♦ 5.56% decrease from 2022 NIBRS crime rate.</li> </ul>                                                                                      |
|                        | <ul> <li>1,046.88 per 100,000 inhabitants based on SRS Part 1 offenses.</li> <li>(utilized for comparison purposes with non-NIBRS states).</li> </ul> |
| Violent Crime          | <ul> <li>4,601 total violent crime offenses reported.</li> </ul>                                                                                      |
|                        | <ul> <li>♦ 2.42% decrease from 2022 violent crime offenses.</li> </ul>                                                                                |
|                        | <ul> <li>1.73% decrease from 2022 aggravated assault offenses, which accounts for<br/>75.27% of the violent crime.</li> </ul>                         |
| Crime Against Persons  | <ul> <li>18,398 total crime against persons reported.</li> </ul>                                                                                      |
|                        | <ul> <li>♦ 3.18% decrease from 2022 crime against persons.</li> </ul>                                                                                 |
|                        | <ul> <li>1.37% decrease from 2022 simple assault offenses, which accounts for 60.26% of the crime against persons.</li> </ul>                         |
| Officers Assaulted     | <ul> <li>No law enforcement officers killed in the line of duty.</li> </ul>                                                                           |
|                        | <ul> <li>♦ 504 total reported officers assaulted.</li> </ul>                                                                                          |
|                        | <ul> <li>♦ 3.28% increase from 2022 assault on law enforcement officers.</li> </ul>                                                                   |
| Hate Crime             | <ul> <li>♦ 56 total hate crimes reported.</li> </ul>                                                                                                  |
|                        | <ul> <li>12.00% increase from 2022 hate crimes.</li> </ul>                                                                                            |
| Crimes Against Society | <ul> <li>28,403 total crimes against society reported.</li> </ul>                                                                                     |
| <b>0 )</b>             | ♦ 1.83% increase from 2022 crimes against society.                                                                                                    |
|                        | <ul> <li>2.87% increase from 2022 drug/narcotic violations offenses, which accounts for<br/>49.53% of the crimes against society.</li> </ul>          |
| Property Crime         | <ul> <li>28,838 total crimes against property reported.</li> </ul>                                                                                    |
| 1 - 7                  | ♦ 11.14% decrease from 2022 crimes against property.                                                                                                  |
|                        | <ul> <li>12.01% decrease from 2022 larceny/theft offenses, which accounts for 40.79% of the crimes against property.</li> </ul>                       |

#### 

| Offense                                     | Reported in 2023 | Reported in 2022 | Percent<br>Change | Offenses<br>Cleared | Percent<br>Cleared | Percent Of<br>Category | Rate Per<br>100,000* |
|---------------------------------------------|------------------|------------------|-------------------|---------------------|--------------------|------------------------|----------------------|
| Murder                                      | 43               | 51               | -15.69%           | 23                  | 53.49%             | 0.23%                  | 2.20                 |
| Negligent Manslaughter                      | 4                | 3                | 33.33%            | 2                   | 50.00%             | 0.02%                  | 0.20                 |
| Nonconsensual Sex Offenses:                 |                  |                  |                   |                     |                    |                        |                      |
| Rape                                        | 594              | 668              | -11.08%           | 192                 | 32.32%             | 3.23%                  | 30.36                |
| Sodomy*                                     | 133              | 131              | 1.53%             | 59                  | 44.36%             | 0.72%                  | 6.80                 |
| Sexual Assault w/ Object*                   | 185              | 186              | -0.54%            | 68                  | 36.76%             | 1.01%                  | 9.45                 |
| Fondling                                    | 941              | 1,060            | -11.23%           | 348                 | 36.98%             | 5.11%                  | 48.09                |
| Aggravated Assault                          | 3,463            | 3,524            | -1.73%            | 2,396               | 69.19%             | 18.82%                 | 176.97               |
| Simple Assault                              | 11,086           | 11,240           | -1.37%            | 6,787               | 61.22%             | 60.26%                 | 566.54               |
| Intimidation                                | 1,621            | 1,781            | -8.98%            | 721                 | 44.48%             | 8.81%                  | 82.84                |
| Kidnapping                                  | 262              | 247              | 6.07%             | 140                 | 53.44%             | 1.42%                  | 13.39                |
| Consensual Sex Offenses:                    |                  |                  |                   |                     |                    |                        |                      |
| Incest                                      | 9                | 18               | -50.00%           | 5                   | 55.56%             | 0.05%                  | 0.46                 |
| Statutory Rape                              | 40               | 58               | -31.03%           | 23                  | 57.50%             | 0.22%                  | 2.04                 |
| Human Trafficking, Commercial<br>Sex Acts   | 14               | 32               | -56.25%           | 1                   | 7.14%              | 0.08%                  | 0.72                 |
| Human Trafficking, Involuntary<br>Servitude | 3                | 4                | -25.00%           | 0                   | 0.00%              | 0.02%                  | 0.15                 |
| Crimes Against Persons Total                | 18,398           | 19,003           | -3.18%            | 10,765              | 58.51%             | 24.32%                 | 940.22               |
| Robbery                                     | 183              | 155              | 18.06%            | 90                  | 49.18%             | 0.63%                  | 9.35                 |
| Burglary/Breaking and Entering              | 2,771            | 3,183            | -12.94%           | 671                 | 24.22%             | 9.61%                  | 141.61               |
| Larceny/Theft Offenses                      | 11,762           | 13,367           | -12.01%           | 3,030               | 25.76%             | 40.79%                 | 601.09               |
| Motor Vehicle Theft                         | 1,529            | 1,779            | -14.05%           | 345                 | 22.56%             | 5.30%                  | 78.14                |
| Arson                                       | 140              | 147              | -4.76%            | 56                  | 40.00%             | 0.49%                  | 7.15                 |
| Destruction Of Property                     | 5,959            | 6,817            | -12.59%           | 1,435               | 24.08%             | 20.66%                 | 304.53               |
| Counterfeiting/Forgery                      | 624              | 713              | -12.48%           | 136                 | 21.79%             | 2.16%                  | 31.89                |
| Fraud Offenses                              | 5,110            | 5,479            | -6.73%            | 761                 | 14.89%             | 17.72%                 | 261.14               |
| Embezzlement                                | 217              | 231              | -6.06%            | 83                  | 38.25%             | 0.75%                  | 11.09                |
| Extortion/Blackmail                         | 164              | 160              | 2.50%             | 7                   | 4.27%              | 0.57%                  | 8.38                 |
| Bribery                                     | 3                | 5                | -40.00%           | 2                   | 66.67%             | 0.01%                  | 0.15                 |
| Stolen Property Offenses                    | 376              | 416              | -9.62%            | 270                 | 71.81%             | 1.30%                  | 19.22                |
| Crimes Against Property Total               | 28,838           | 32,452           | -11.14%           | 6,886               | 23.88%             | 38.13%                 | 1,473.75             |
| Drug/Narcotic Violations                    | 14,067           | 13,674           | 2.87%             | 11,494              | 81.71%             | 49.53%                 | 718.89               |
| Drug Equipment Violations                   | 12,524           | 12,504           | 0.16%             | 10,426              | 83.25%             | 44.09%                 | 640.03               |
| Gambling Offenses                           | 0                | 1                | -100.00%          | 0                   | 0.00%              | 0.00%                  | 0.00                 |
| Pornography/Obscene Material                | 434              | 342              | 26.90%            | 126                 | 29.03%             | 1.53%                  | 22.18                |
| Prostitution Offenses                       | 38               | 34               | 11.76%            | 16                  | 42.11%             | 0.13%                  | 1.94                 |
| Weapons Law Violations                      | 1,237            | 1,243            | -0.48%            | 789                 | 63.78%             | 4.36%                  | 63.22                |
| Animal Cruelty                              | 103              |                  | 9.57%             | 64                  | 62.14%             | 0.36%                  | 5.26                 |
| Crimes Against Society Total                | 28,403           | 27,892           | 1.83%             | 22,915              | 80.68%             | 37.55%                 | 1,451.52             |
| Total Group "A" Offenses                    | 75,639           |                  | -4.67%            | 40,566              | 53.63%             | 100.00%                | 3,865.49             |