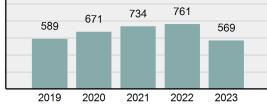

2023 Group "A" Offenses by Category

Crime Rate\* per 100,000 population 5 Year Trend

Total Group "A" Crime Offenses 5 Year Trend

\*Population Base: 1,956,774

#### 

| Offense                                     | Reported in 2023 | Reported in 2022 | Percent<br>Change | Offenses<br>Cleared | Percent<br>Cleared | Percent Of<br>Category | Rate Per<br>100,000* |
|---------------------------------------------|------------------|------------------|-------------------|---------------------|--------------------|------------------------|----------------------|
| Murder                                      | 43               | 51               | -15.69%           | 23                  | 53.49%             | 0.23%                  | 2.20                 |
| Negligent Manslaughter                      | 4                | 3                | 33.33%            | 2                   | 50.00%             | 0.02%                  | 0.20                 |
| Nonconsensual Sex Offenses:                 |                  |                  |                   |                     |                    |                        |                      |
| Rape                                        | 594              | 668              | -11.08%           | 192                 | 32.32%             | 3.23%                  | 30.36                |
| Sodomy*                                     | 133              | 131              | 1.53%             | 59                  | 44.36%             | 0.72%                  | 6.80                 |
| Sexual Assault w/ Object*                   | 185              | 186              | -0.54%            | 68                  | 36.76%             | 1.01%                  | 9.45                 |
| Fondling                                    | 941              | 1,060            | -11.23%           | 348                 | 36.98%             | 5.11%                  | 48.09                |
| Aggravated Assault                          | 3,463            | 3,524            | -1.73%            | 2,396               | 69.19%             | 18.82%                 | 176.97               |
| Simple Assault                              | 11,086           | 11,240           | -1.37%            | 6,787               | 61.22%             | 60.26%                 | 566.54               |
| Intimidation                                | 1,621            | 1,781            | -8.98%            | 721                 | 44.48%             | 8.81%                  | 82.84                |
| Kidnapping                                  | 262              | 247              | 6.07%             | 140                 | 53.44%             | 1.42%                  | 13.39                |
| Consensual Sex Offenses:                    |                  |                  |                   |                     |                    |                        |                      |
| Incest                                      | 9                | 18               | -50.00%           | 5                   | 55.56%             | 0.05%                  | 0.46                 |
| Statutory Rape                              | 40               | 58               | -31.03%           | 23                  | 57.50%             | 0.22%                  | 2.04                 |
| Human Trafficking, Commercial<br>Sex Acts   | 14               | 32               | -56.25%           | 1                   | 7.14%              | 0.08%                  | 0.72                 |
| Human Trafficking, Involuntary<br>Servitude | 3                | 4                | -25.00%           | 0                   | 0.00%              | 0.02%                  | 0.15                 |
| Crimes Against Persons Total                | 18,398           | 19,003           | -3.18%            | 10,765              | 58.51%             | 24.32%                 | 940.22               |
| Robbery                                     | 183              | 155              | 18.06%            | 90                  | 49.18%             | 0.63%                  | 9.35                 |
| Burglary/Breaking and Entering              | 2,771            | 3,183            | -12.94%           | 671                 | 24.22%             | 9.61%                  | 141.61               |
| Larceny/Theft Offenses                      | 11,762           | 13,367           | -12.01%           | 3,030               | 25.76%             | 40.79%                 | 601.09               |
| Motor Vehicle Theft                         | 1,529            | 1,779            | -14.05%           | 345                 | 22.56%             | 5.30%                  | 78.14                |
| Arson                                       | 140              | 147              | -4.76%            | 56                  | 40.00%             | 0.49%                  | 7.15                 |
| Destruction Of Property                     | 5,959            | 6,817            | -12.59%           | 1,435               | 24.08%             | 20.66%                 | 304.53               |
| Counterfeiting/Forgery                      | 624              | 713              | -12.48%           | 136                 | 21.79%             | 2.16%                  | 31.89                |
| Fraud Offenses                              | 5,110            | 5,479            | -6.73%            | 761                 | 14.89%             | 17.72%                 | 261.14               |
| Embezzlement                                | 217              | 231              | -6.06%            | 83                  | 38.25%             | 0.75%                  | 11.09                |
| Extortion/Blackmail                         | 164              | 160              | 2.50%             | 7                   | 4.27%              | 0.57%                  | 8.38                 |
| Bribery                                     | 3                | 5                | -40.00%           | 2                   | 66.67%             | 0.01%                  | 0.15                 |
| Stolen Property Offenses                    | 376              | 416              | -9.62%            | 270                 | 71.81%             | 1.30%                  | 19.22                |
| Crimes Against Property Total               | 28,838           | 32,452           | -11.14%           | 6,886               | 23.88%             | 38.13%                 | 1,473.75             |
| Drug/Narcotic Violations                    | 14,067           | 13,674           | 2.87%             | 11,494              | 81.71%             | 49.53%                 | 718.89               |
| Drug Equipment Violations                   | 12,524           | 12,504           | 0.16%             | 10,426              | 83.25%             | 44.09%                 | 640.03               |
| Gambling Offenses                           | 0                | 1                | -100.00%          | 0                   | 0.00%              | 0.00%                  | 0.00                 |
| Pornography/Obscene Material                | 434              | 342              | 26.90%            | 126                 | 29.03%             | 1.53%                  | 22.18                |
| Prostitution Offenses                       | 38               | 34               | 11.76%            | 16                  | 42.11%             | 0.13%                  | 1.94                 |
| Weapons Law Violations                      | 1,237            | 1,243            | -0.48%            | 789                 | 63.78%             | 4.36%                  | 63.22                |
| Animal Cruelty                              | 103              |                  | 9.57%             | 64                  | 62.14%             | 0.36%                  | 5.26                 |
| Crimes Against Society Total                | 28,403           | 27,892           | 1.83%             | 22,915              | 80.68%             | 37.55%                 | 1,451.52             |
| Total Group "A" Offenses                    | 75,639           |                  | -4.67%            | 40,566              | 53.63%             | 100.00%                | 3,865.49             |