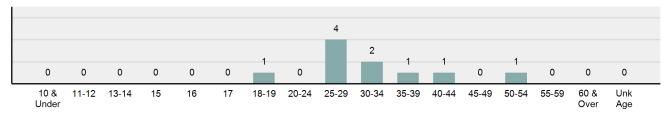

2023 Group "A" Offenses by Category

Crime Rate\* per 100,000 population 5 Year Trend

Total Group "A" Crime Offenses 5 Year Trend

\*Population Base: 1,956,774