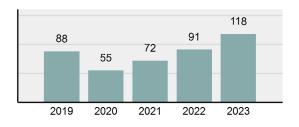

2023 Group "A" Offenses by Category

Crime Rate\* per 100,000 population 5 Year Trend

Total Group "A" Crime Offenses 5 Year Trend

\*Population Base: 1,956,774