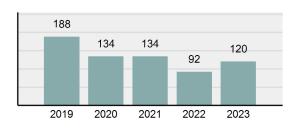

2023 Group "A" Offenses by Category

Crime Rate\* per 100,000 population 5 Year Trend

Total Group "A" Crime Offenses 5 Year Trend

\*Population Base: 1,956,774