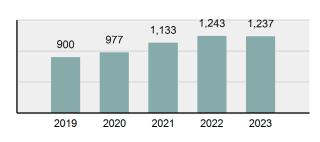

| 9    | 0      | 3    | 1      |  |  |  |  |
| Indian               | 2    | 1      | 0    | 2      |  |  |  |  |
| Asian                | 3    | 0      | 2    | 1      |  |  |  |  |
| Unknown              | 15   | 0      | 2    | 0      |  |  |  |  |
| Ethnicity            |      |        |      |        |  |  |  |  |
| Non-Hispanic         | 152  | 12     | 43   | 9      |  |  |  |  |
| Hispanic             | 43   | 0      | 17   | 1      |  |  |  |  |
| Unknown              | 71   | 1      | 55   | 9      |  |  |  |  |

#### Type of Weapons Used



\*Others: Blunt Object, Motor Vehicle, Poison, Explosives, Fire/Incendiary Device, Drugs/Narcotics/Sleeping Pills, Asphyxiation, Other

#### Weapons Law Violations Arrests By Age in 2023



#### Weapons Law Violations Count 5 Year Trend



#### Type Of Criminal Activity

| Activity                             | <b>Distribution</b> |
|--------------------------------------|---------------------|
| Possessing/Concealing                | 67.28%              |
| Using/Consuming                      | 20.31%              |
| Operating/Promoting/Assisting        | 8.12%               |
| Transporting/Transmitting/Importing  | 1.61%               |
| Buying/Receiving                     | 1.00%               |
| Distributing/Selling                 | 1.00%               |
| Cultivating/Manufacturing/Publishing | 0.61%               |
| Exploiting Children                  | 0.08%               |
|                                      |                     |



## **Animal Cruelty**

| Animal Cruelty    |       |
|----------------