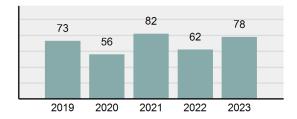

2023 Group "A" Offenses by Category

Crime Rate\* per 100,000 population 5 Year Trend

Total Group "A" Crime Offenses 5 Year Trend

\*Population Base: 1,956,774