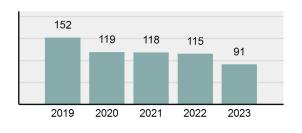

2023 Group "A" Offenses by Category

Crime Rate\* per 100,000 population 5 Year Trend

Total Group "A" Crime Offenses 5 Year Trend

\*Population Base: 1,956,774