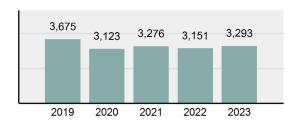

2023 Group "A" Offenses by Category

Crime Rate\* per 100,000 population 5 Year Trend

Total Group "A" Crime Offenses 5 Year Trend

\*Population Base: 1,956,774