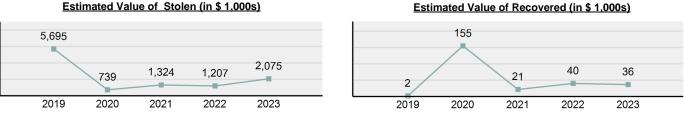

| 0      |
| Unknown              | 1    | 5      | 0     | 0      |

#### **Embezzlement Count - 5 Year Trend**

\*\*\*\*\*\*\*\*\*\*\*\*\*\*\*



| Top Locations of Embezzlement |        |  |
|-------------------------------|--------|--|
| Department/Discount Store     | 40.09% |  |
| Commercial/Office Building    | 14.75% |  |
| Grocery/Supermarket           | 9.22%  |  |
| Specialty Store               | 9.22%  |  |
| Convenience Store             | 5.53%  |  |
|                               |        |  |

#### **Top Value of Property Loss** Percentage - 96.93% Money \$ 1,921,479.00 **Building Materials** \$ 36,690.00 Merchandise \$28,742.00 Tools \$12,584.00 **Recreational Vehicles** \$11,900.00

#### Victim Types



\*Others: Religious Organization, Government, Others, Unknown





#### Estimated Value of Stolen (in \$ 1,000s)

## **Extortion/Blackmail**

- Unlawfully obtain money, property, or any other thing of value, either tangible or intangible, through the use or threat of force, misuse of authority, threat of criminal prosecution, threat of destruction of reputation or social standing, or through other coercive means -

| Extortion/Blackmail |       |  |
|---------------------|-------|--|
| Offenses Reported   | 164   |  |
| Changes from 2022   | 2.50% |  |
| Rate per 100,000*   | 8.38  |  |
| Total Arrests       | 1     |  |
|                     |       |  |

\*\*\*\*\*\*\*\*\*\*\*\*\*\*\*\*\*\*

| Arrestee Information |                |        |      |        |
|----------------------|----------------|--------|------|--------|
|                      | A