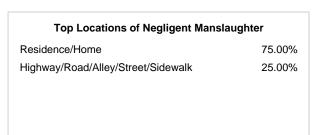

#### 

| Offense                                     | Reported in 2023 | Reported in 2022 | Percent<br>Change | Offenses<br>Cleared | Percent<br>Cleared | Percent Of<br>Category | Rate Per<br>100,000* |
|---------------------------------------------|------------------|------------------|-------------------|---------------------|--------------------|------------------------|----------------------|
| Murder                                      | 43               | 51               | -15.69%           | 23                  | 53.49%             | 0.23%                  | 2.20                 |
| Negligent Manslaughter                      | 4                | 3                | 33.33%            | 2                   | 50.00%             | 0.02%                  | 0.20                 |
| Nonconsensual Sex Offenses:                 |                  |                  |                   |                     |                    |                        |                      |
| Rape                                        | 594              | 668              | -11.08%           | 192                 | 32.32%             | 3.23%                  | 30.36                |
| Sodomy*                                     | 133              | 131              | 1.53%             | 59                  | 44.36%             | 0.72%                  | 6.80                 |
| Sexual Assault w/ Object*                   | 185              | 186              | -0.54%            | 68                  | 36.76%             | 1.01%                  | 9.45                 |
| Fondling                                    | 941              | 1,060            | -11.23%           | 348                 | 36.98%             | 5.11%                  | 48.09                |
| Aggravated Assault                          | 3,463            | 3,524            | -1.73%            | 2,396               | 69.19%             | 18.82%                 | 176.97               |
| Simple Assault                              | 11,086           | 11,240           | -1.37%            | 6,787               | 61.22%             | 60.26%                 | 566.54               |
| Intimidation                                | 1,621            | 1,781            | -8.98%            | 721                 | 44.48%             | 8.81%                  | 82.84                |
| Kidnapping                                  | 262              | 247              | 6.07%             | 140                 | 53.44%             | 1.42%                  | 13.39                |
| Consensual Sex Offenses:                    |                  |                  |                   |                     |                    |                        |                      |
| Incest                                      | 9                | 18               | -50.00%           | 5                   | 55.56%             | 0.05%                  | 0.46                 |
| Statutory Rape                              | 40               | 58               | -31.03%           | 23                  | 57.50%             | 0.22%                  | 2.04                 |
| Human Trafficking, Commercial<br>Sex Acts   | 14               | 32               | -56.25%           | 1                   | 7.14%              | 0.08%                  | 0.72                 |
| Human Trafficking, Involuntary<br>Servitude | 3                | 4                | -25.00%           | 0                   | 0.00%              | 0.02%                  | 0.15                 |
| Crimes Against Persons Total                | 18,398           | 19,003           | -3.18%            | 10,765              | 58.51%             | 24.32%                 | 940.22               |
| Robbery                                     | 183              | 155              | 18.06%            | 90                  | 49.18%             | 0.63%                  | 9.35                 |
| Burglary/Breaking and Entering              | 2,771            | 3,183            | -12.94%           | 671                 | 24.22%             | 9.61%                  | 141.61               |
| Larceny/Theft Offenses                      | 11,762           | 13,367           | -12.01%           | 3,030               | 25.76%             | 40.79%                 | 601.09               |
| Motor Vehicle Theft                         | 1,529            | 1,779            | -14.05%           | 345                 | 22.56%             | 5.30%                  | 78.14                |
| Arson                                       | 140              | 147              | -4.76%            | 56                  | 40.00%             | 0.49%                  | 7.15                 |
| Destruction Of Property                     | 5,959            | 6,817            | -12.59%           | 1,435               | 24.08%             | 20.66%                 | 304.53               |
| Counterfeiting/Forgery                      | 624              | 713              | -12.48%           | 136                 | 21.79%             | 2.16%                  | 31.89                |
| Fraud Offenses                              | 5,110            | 5,479            | -6.73%            | 761                 | 14.89%             | 17.72%                 | 261.14               |
| Embezzlement                                | 217              | 231              | -6.06%            | 83                  | 38.25%             | 0.75%                  | 11.09                |
| Extortion/Blackmail                         | 164              | 160              | 2.50%             | 7                   | 4.27%              | 0.57%                  | 8.38                 |
| Bribery                                     | 3                | 5                | -40.00%           | 2                   | 66.67%             | 0.01%                  | 0.15                 |
| Stolen Property Offenses                    | 376              | 416              | -9.62%            | 270                 | 71.81%             | 1.30%                  | 19.22                |
| Crimes Against Property Total               | 28,838           | 32,452           | -11.14%           | 6,886               | 23.88%             | 38.13%                 | 1,473.75             |
| Drug/Narcotic Violations                    | 14,067           | 13,674           | 2.87%             | 11,494              | 81.71%             | 49.53%                 | 718.89               |
| Drug Equipment Violations                   | 12,524           | 12,504           | 0.16%             | 10,426              | 83.25%             | 44.09%                 | 640.03               |
| Gambling Offenses                           | 0                | 1                | -100.00%          | 0                   | 0.00%              | 0.00%                  | 0.00                 |
| Pornography/Obscene Material                | 434              | 342              | 26.90%            | 126                 | 29.03%             | 1.53%                  | 22.18                |
| Prostitution Offenses                       | 38               | 34               | 11.76%            | 16                  | 42.11%             | 0.13%                  | 1.94                 |
| Weapons Law Violations                      | 1,237            | 1,243            | -0.48%            | 789                 | 63.78%             | 4.36%                  | 63.22                |
| Animal Cruelty                              | 103              |                  | 9.57%             | 64                  | 62.14%             | 0.36%                  | 5.26                 |
| Crimes Against Society Total                | 28,403           | 27,892           | 1.83%             | 22,915              | 80.68%             | 37.55%                 | 1,451.52             |
| Total Group "A" Offenses                    | 75,639           |                  | -4.67%            | 40,566              | 53.63%             | 100.00%                | 3,865.49             |