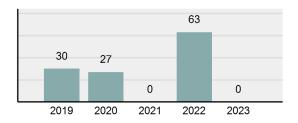

2023 Group "A" Offenses by Category

Crime Rate\* per 100,000 population 5 Year Trend

Total Group "A" Crime Offenses 5 Year Trend

\*Population Base: 1,956,774