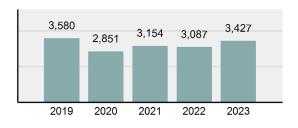

| Group "A" Offenses |          |  |  |  |  |  |  |
|--------------------|----------|--|--|--|--|--|--|
| Offenses Reported  | 75,639   |  |  |  |  |  |  |
| Changes from 2022  | -4.67%   |  |  |  |  |  |  |
| Rate per 100,000*  | 3,865.49 |  |  |  |  |  |  |

2023 Group "A" Offenses by Category

Crime Rate\* per 100,000 population 5 Year Trend

Total Group "A" Crime Offenses 5 Year Trend

\*Population Base: 1,956,774