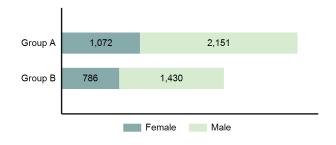

| 130   | 87     |
| Trespass of Real Property               | 45    | 10     |
| All Other Offenses                      | 927   | 560    |
| Total                                   | 3,581 | 1,858  |

| Total Juvenile Arrests    |        |  |  |  |  |  |
|---------------------------|--------|--|--|--|--|--|
| Reported Juvenile Arrests | 5,439  |  |  |  |  |  |
| Change from 2022          | -1.23% |  |  |  |  |  |

Under the UCR guidelines, a juvenile is counted as "arrested" when the circumstances are such that if the juvenile were an adult, an arrest would have been reported. Any situation involving a juvenile, in lieu of an actual arrest, is summoned, cited, or notified to appear before a juvenile court or similar authority for a violation of the law, is reported as an arrest.





#### Total Juvenile Arrests 5 Year Trend



### Juvenile Arrests By Age

| Offense                                 | 10 & Under | 11-12 | 13-14 | 15    | 16    | 17    | Total |
|-----------------------------------------|------------|-------|-------|-------|-------|-------|-------|
| Murder                                  | 0          | 0     | 0     | 1     | 0     | 0     | 1     |
| Negligent Manslaughter                  | 0          | 0     | 0     | 0     | 0     | 0     | 0     |
| Rape                                    | 0          | 0     | 3     | 1     | 3     | 1     | 8     |
| Sodomy                                  | 0          | 1     | 5     | 0     | 0     | 0     | 6     |
| Sexual Assault w/Obj                    | 0          | 0     | 2     | 0     | 0     | 1