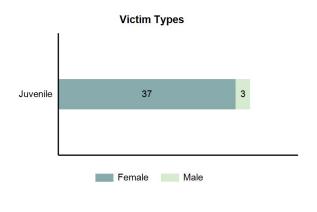

| 0    | 0              | 0    | 0      |
| Unknown              | 0    | 0              | 0    | 0      |
| <u>Ethnicity</u>     |      |                |      |        |
| Non Hispanic         | 5    | 1              | 0    | 0      |
| Hispanic             | 3    | 0              | 0    | 0      |
| Unknown              | 6    | 0              | 0    | 0      |



| Top Relationships of Victim to Offender(s) |        |  |
|--------------------------------------------|--------|--|
| Acquaintance                               | 37.78% |  |
| Boyfriend/Girlfriend                       | 26.67% |  |
| Friend                                     | 11.11% |  |
| Otherwise Known                            | 11.11% |  |
| Relationship Unknown                       | 2.22%  |  |



#### Victim Count by Age



\*Population Base: 1,956,774

# **Crimes Against Property**

\*\*\*\*\*\*\*\*\*\*\*



Bonners Ferry, ID. By Chiu-yi Lin.

#### ·····

**Statewide Profile** 

#### Data counts represent the number of offenses within a reported incident

| Crimes Against Property |          |  |  |
|-------------------------|----------|--|--|
| Offenses Reported       | 28,838   |  |  |
| Changes from 2022       | -11.14%  |  |  |
| Rate per 100,000*       | 1,473.74 |  |  |
| Total Arrests           | 5,072    |  |  |

\*\*\*\*\*\*\*\*\*\*\*\*\*\*\*

#### Crimes Against Property by Category

| <u>Offenses</u>                | Distribution |
|--------------------------------|--------------|
| Larceny/Theft Offenses         | 40.79%       |
| Destruction Of Property        | 20.