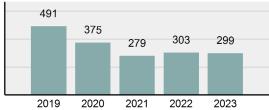

2023 Group "A" Offenses by Category

Crime Rate\* per 100,000 population 5 Year Trend

Total Group "A" Crime Offenses 5 Year Trend

\*Population Base: 1,956,774