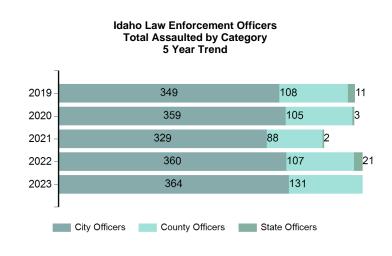

# Facts At A Glance

| Group "A" Offenses     | ♦ 75,639 total Group "A" offenses reported.                                                                                                           |
|------------------------|-------------------------------------------------------------------------------------------------------------------------------------------------------|
|                        | ♦ 4.67% decrease from 2022 Group "A" offenses.                                                                                                        |
| Crime Rate             | ♦ 3,865.49 per 100,000 inhabitants based on Group "A" offenses.                                                                                       |
|                        | <ul> <li>♦ 5.56% decrease from 2022 NIBRS crime rate.</li> </ul>                                                                                      |
|                        | <ul> <li>1,046.88 per 100,000 inhabitants based on SRS Part 1 offenses.</li> <li>(utilized for comparison purposes with non-NIBRS states).</li> </ul> |
| Violent Crime          | <ul> <li>4,601 total violent crime offenses reported.</li> </ul>                                                                                      |
|                        | <ul> <li>♦ 2.42% decrease from 2022 violent crime offenses.</li> </ul>                                                                                |
|                        | <ul> <li>1.73% decrease from 2022 aggravated assault offenses, which accounts for<br/>75.27% of the violent crime.</li> </ul>                         |
| Crime Against Persons  | <ul> <li>18,398 total crime against persons reported.</li> </ul>                                                                                      |
|                        | <ul> <li>♦ 3.18% decrease from 2022 crime against persons.</li> </ul>                                                                                 |
|                        | <ul> <li>1.37% decrease from 2022 simple assault offenses, which accounts for 60.26% of the crime against persons.</li> </ul>                         |
| Officers Assaulted     | <ul> <li>No law enforcement officers killed in the line of duty.</li> </ul>                                                                           |
|                        | <ul> <li>♦ 504 total reported officers assaulted.</li> </ul>                                                                                          |
|                        | <ul> <li>♦ 3.28% increase from 2022 assault on law enforcement officers.</li> </ul>                                                                   |
| Hate Crime             | <ul> <li>♦ 56 total hate crimes reported.</li> </ul>                                                                                                  |
|                        | <ul> <li>12.00% increase from 2022 hate crimes.</li> </ul>                                                                                            |
| Crimes Against Society | <ul> <li>28,403 total crimes against society reported.</li> </ul>                                                                                     |
| <b>0 )</b>             | ♦ 1.83% increase from 2022 crimes against society.                                                                                                    |
|                        | <ul> <li>2.87% increase from 2022 drug/narcotic violations offenses, which accounts for<br/>49.53% of the crimes against society.</li> </ul>          |
| Property Crime         | <ul> <li>28,838 total crimes against property reported.</li> </ul>                                                                                    |
| 1 - 7                  | ♦ 11.14% decrease from 2022 crimes against property.                                                                                                  |
|                        | <ul> <li>12.01% decrease from 2022 larceny/theft offenses, which accounts for 40.79% of the crimes against property.</li> </ul>                       |