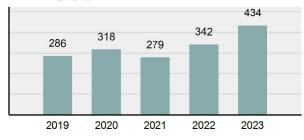

2023 Group "A" Offenses by Category

Crime Rate\* per 100,000 population 5 Year Trend

Total Group "A" Crime Offenses 5 Year Trend

\*Population Base: 1,956,774

#### 

| Offense                                     | Reported in 2023 | Reported in 2022 | Percent<br>Change | Offenses<br>Cleared | Percent<br>Cleared | Percent Of<br>Category | Rate Per<br>100,000* |
|---------------------------------------------|------------------|------------------|-------------------|---------------------|--------------------|------------------------|----------------------|
| Murder                                      | 43               | 51               | -15.69%           | 23                  | 53.49%             | 0.23%                  | 2.20                 |
| Negligent Manslaughter                      | 4                | 3                | 33.33%            | 2                   | 50.00%             | 0.02%                  | 0.20                 |
| Nonconsensual Sex Offenses:                 |                  |                  |                   |                     |                    |                        |                      |
| Rape                                        | 594              | 668              | -11.08%           | 192                 | 32.32%             | 3.23%                  | 30.36                |
| Sodomy*                                     | 133              | 131              | 1.53%             | 59                  | 44.36%             | 0.72%                  | 6.80                 |
| Sexual Assault w/ Object*                   | 185              | 186              | -0.54%            | 68                  | 36.76%             | 1.01%                  | 9.45                 |
| Fondling                                    | 941              | 1,060            | -11.23%           | 348                 | 36.98%             | 5.11%                  | 48.09                |
| Aggravated Assault                          | 3,463            | 3,524            | -1.73%            | 2,396               | 69.19%             | 18.82%                 | 176.97               |
| Simple Assault                              | 11,086           | 11,240           | -1.37%            | 6,787               | 61.22%             | 60.26%                 | 566.54               |
| Intimidation                                | 1,621            | 1,781            | -8.98%            | 721                 | 44.48%             | 8.81%                  | 82.84                |
| Kidnapping                                  | 262              | 247              | 6.07%             | 140                 | 53.44%             | 1.42%                  | 13.39                |
| Consensual Sex Offenses:                    |                  |                  |                   |                     |                    |                        |                      |
| Incest                                      | 9                | 18               | -50.00%           | 5                   | 55.56%             | 0.05%                  | 0.46                 |
| Statutory Rape                              | 40               | 58               | -31.03%           | 23                  | 57.50%             | 0.22%                  | 2.04                 |
| Human Trafficking, Commercial<br>Sex Acts   | 14               | 32               | -56.25%           | 1                   | 7.14%              | 0.08%                  | 0.72                 |
| Human Trafficking, Involuntary<br>Servitude | 3                | 4                | -25.00%           | 0                   | 0.00%              | 0.02%                  | 0.15                 |
| Crimes Against Persons Total                | 18,398           | 19,003           | -3.18%            | 10,765              | 58.51%             | 24.32%                 | 940.22               |
| Robbery                                     | 183              | 155              | 18.06%            | 90                  | 49.18%             | 0.63%                  | 9.35                 |
| Burglary/Breaking and Entering              | 2,771            | 3,183            | -12.94%           | 671                 | 24.22%             | 9.61%                  | 141.61               |
| Larceny/Theft Offenses                      | 11,762           | 13,367           | -12.01%           | 3,030               | 25.76%             | 40.79%                 | 601.09               |
| Motor Vehicle Theft                         | 1,529            | 1,779            | -14.05%           | 345                 | 22.56%             | 5.30%                  | 78.14                |
| Arson                                       | 140              | 147              | -4.76%            | 56                  | 40.00%             | 0.49%                  | 7.15                 |
| Destruction Of Property                     | 5,959            | 6,817            | -12.59%           | 1,435               | 24.08%             | 20.66%                 | 304.53               |
| Counterfeiting/Forgery                      | 624              | 713              | -12.48%           | 136                 | 21.79%             | 2.16%                  | 31.89                |
| Fraud Offenses                              | 5,110            | 5,479            | -6.73%            | 761                 | 14.89%             | 17.72%                 | 261.14               |
| Embezzlement                                | 217              | 231              | -6.06%            | 83                  | 38.25%             | 0.75%                  | 11.09                |
| Extortion/Blackmail                         | 164              | 160              | 2.50%             | 7                   | 4.27%              | 0.57%                  | 8.38                 |
| Bribery                                     | 3                | 5                | -40.00%           | 2                   | 66.67%             | 0.01%                  | 0.15                 |
| Stolen Property Offenses                    | 376              | 416              | -9.62%            | 270                 | 71.81%             | 1.30%                  | 19.22                |
| Crimes Against Property Total               | 28,838           | 32,452           | -11.14%           | 6,886               | 23.88%             | 38.13%                 | 1,473.75             |
| Drug/Narcotic Violations                    | 14,067           | 13,674           | 2.87%             | 11,494              | 81.71%             | 49.53%                 | 718.89               |
| Drug Equipment Violations                   | 12,524           | 12,504           | 0.16%             | 10,426              | 83.25%             | 44.09%                 | 640.03               |
| Gambling Offenses                           | 0                | 1                | -100.00%          | 0                   | 0.00%              | 0.00%                  | 0.00                 |
| Pornography/Obscene Material                | 434              | 342              | 26.90%            | 126                 | 29.03%             | 1.53%                  | 22.18                |
| Prostitution Offenses                       | 38               | 34               | 11.76%            | 16                  | 42.11%             | 0.13%                  | 1.94                 |
| Weapons Law Violations                      | 1,237            | 1,243            | -0.48%            | 789                 | 63.78%             | 4.36%                  | 63.22                |
| Animal Cruelty                              | 103              |                  | 9.57%             | 64                  | 62.14%             | 0.36%                  | 5.26                 |
| Crimes Against Society Total                | 28,403           | 27,892           | 1.83%             | 22,915              | 80.68%             | 37.55%                 | 1,451.52             |
| Total Group "A" Offenses                    | 75,639           |                  | -4.67%            | 40,566              | 53.63%             | 100.00%                | 3,865.49             |