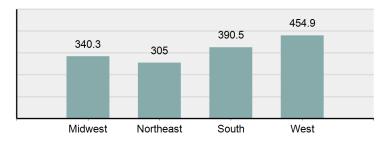

# Facts At A Glance

| Group "A" Offenses     | ♦ 75,639 total Group "A" offenses reported.                                                                                                           |
|------------------------|-------------------------------------------------------------------------------------------------------------------------------------------------------|
|                        | ♦ 4.67% decrease from 2022 Group "A" offenses.                                                                                                        |
| Crime Rate             | ♦ 3,865.49 per 100,000 inhabitants based on Group "A" offenses.                                                                                       |
|                        | <ul> <li>♦ 5.56% decrease from 2022 NIBRS crime rate.</li> </ul>                                                                                      |
|                        | <ul> <li>1,046.88 per 100,000 inhabitants based on SRS Part 1 offenses.</li> <li>(utilized for comparison purposes with non-NIBRS states).</li> </ul> |
| Violent Crime          | <ul> <li>4,601 total violent crime offenses reported.</li> </ul>                                                                                      |
|                        | <ul> <li>♦ 2.42% decrease from 2022 violent crime offenses.</li> </ul>                                                                                |
|                        | <ul> <li>1.73% decrease from 2022 aggravated assault offenses, which accounts for<br/>75.27% of the violent crime.</li> </ul>                         |
| Crime Against Persons  | <ul> <li>18,398 total crime against persons reported.</li> </ul>                                                                                      |
|                        | <ul> <li>♦ 3.18% decrease from 2022 crime against persons.</li> </ul>                                                                                 |
|                        | <ul> <li>1.37% decrease from 2022 simple assault offenses, which accounts for 60.26% of the crime against persons.</li> </ul>                         |
| Officers Assaulted     | <ul> <li>No law enforcement officers killed in the line of duty.</li> </ul>                                                                           |
|                        | <ul> <li>♦ 504 total reported officers assaulted.</li> </ul>                                                                                          |
|                        | <ul> <li>♦ 3.28% increase from 2022 assault on law enforcement officers.</li> </ul>                                                                   |
| Hate Crime             | <ul> <li>♦ 56 total hate crimes reported.</li> </ul>                                                                                                  |
|                        | <ul> <li>12.00% increase from 2022 hate crimes.</li> </ul>                                                                                            |
| Crimes Against Society | <ul> <li>28,403 total crimes against society reported.</li> </ul>                                                                                     |
| <b>0 )</b>             | ♦ 1.83% increase from 2022 crimes against society.                                                                                                    |
|                        | <ul> <li>2.87% increase from 2022 drug/narcotic violations offenses, which accounts for<br/>49.53% of the crimes against society.</li> </ul>          |
| Property Crime         | <ul> <li>28,838 total crimes against property reported.</li> </ul>                                                                                    |
| 1 - 7                  | ♦ 11.14% decrease from 2022 crimes against property.                                                                                                  |
|                        | <ul> <li>12.01% decrease from 2022 larceny/theft offenses, which accounts for 40.79% of the crimes against property.</li> </ul>                       |