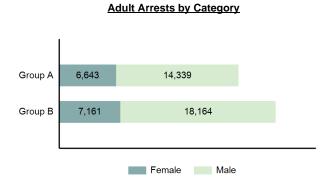

| 7      | 3      |
| Weapons Law Violations                  | 266    | 13     |
| Animal Cruelty                          | 29     | 19     |
| Curfew/Loitering/Vagrancy<br>Violations | 2      | 2      |
| Disorderly Conduct                      | 857    | 282    |
| DUI                                     | 5,702  | 1,826  |
| Family Offenses, Nonviolent             | 283    | 161    |
| Liquor Law Violations                   | 790    | 275    |
| Trespass of Real Property               | 486    | 186    |
| All Other Offenses                      | 10,044 | 4,429  |
| Total                                   | 32,503 | 13,804 |

| Total Adult Arrests    |        |  |
|------------------------|--------|--|
| Reported Adult Arrests | 46,307 |  |
| Change from 2022       | 0.92%  |  |



#### Total Adult Arrests 5 Year Trend



### Adult Arrests By Age

\*\*\*\*\*\*\*\*\*\*\*\*\*\*\*\*\*\*\*\*\*\*\*\*\*\*\*\*\*\*\*\*\*\*

|                                          |       |       |       |       | ests B |       |       |       |       |           | _      |
|------------------------------------------|-------|-------|-------|-------|--------|-------|-------|-------|-------|-----------|--------|
| Offense                                  | 18-19 | 20-24 | 25-29 | 30-34 | 35-39  | 40-44 | 45-49 | 50-54 | 55-59 | 60 & Over | Total  |
| Murder                                   | 0     | 3     | 2     | 3     | 1      | 1     | 0     | 1     | 1     | 0         | 12     |
| Negligent Manslaughter                   | 0     | 0     | 0     | 0     | 0      | 0     | 0     | 0