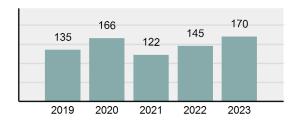

2023 Group "A" Offenses by Category

Crime Rate\* per 100,000 population 5 Year Trend

Total Group "A" Crime Offenses 5 Year Trend

\*Population Base: 1,956,774