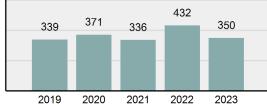

ent Violations                | 79                     | 66                 | 4     | 0        |  |
|                       |                                       |                   |                | Gambling Offenses                        | 0                      | 0                  | 0     | 0        |  |
|                       |                                       | 432               |                | Pornography/Obscene Material             | 0                      | 0                  | 0     | 0        |  |
|                       | 339 371                               | 336               | 350            | Prostitution Offenses                    | 0                      | 0                  | 0     | 0        |  |

Weapons Law Violations

Animal Cruelty

Total Group "A"



#### Total Arrests - 5 year trend



|                                      | Arrests |          |  |  |
|--------------------------------------|---------|----------|--|--|
| Group "B" Arrests                    | Adult   | Juvenile |  |  |
| Curfew/Loitering/Vagrancy Violations | 0       | 0        |  |  |
| Disorderly Conduct                   | 0       | 0        |  |  |
| DUI                                  | 50      | 4        |  |  |
| Family Offenses, Nonviolent          | 0       | 0        |  |  |
| Liquor Law Violations                | 7       | 4        |  |  |
| Trespass of Real Property            | 3       | 1        |  |  |
| All Other Offenses                   | 21      | 8        |  |  |
| Total Group "B"                      | 81      | 17       |  |  |

5

0

350

3