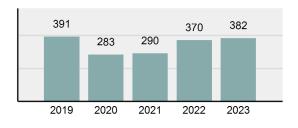

|
|                  |                                                  |                | Destruction Of Property                     | 37         | 5         | 3     | 0        |
|                  |                                                  |                | Counterfeiting/Forgery                      | 1          | 0         | 0     | 0        |
|                  |                                                  |                | Fraud Offenses                              | 18         | 1         | 1     | 0        |
|                  |                                                  |                | Embezzlement                                | 0          | 0         | 0     | 0        |

#### Total Offenses - 5 year trend



#### Total Arrests - 5 year trend



| Nunapping                                   |   |         | v     | 0   | 0       |
|---------------------------------------------|---|---------|-------|-----|---------|
| Incest                                      |   | 0       | 0     | 0   | 0       |
| Statutory Rape                              |   | 0       | 0     | 0   | 0       |
| Human Trafficking, Commercial Sex Acts      |   | 0       | 0     | 0   | 0       |
| Human Trafficking, Involuntary<br>Servitude |   | 0       | 0     | 0   | 0       |
| Robbery                                     |   | 0       | 0     | 0   | 0       |
| Burglary/Breaking and Entering              | : | 20      | 3     | 3   | 0       |
| Larceny/Theft Offenses                      |   | 41      | 6     | 4   | 0       |
| Motor Vehicle Theft