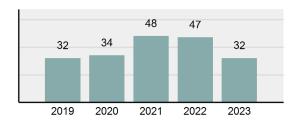

|     |
|                                                                      |                                                                                                                                                               |                                        | Destruction Of Property                  | 6          | 0         | 0       |     |
|                                                                      |                                                                                                                                                               |                                        | Counterfeiting/Forgerv                   | 0          | 0         | 0       |     |

### Total Offenses - 5 year trend



#### Total Arrests - 5 year trend



| Incest                                      |       | 0  | 0     |      | 0    | 0      |
|---------------------------------------------|-------|----|-------|------|------|--------|
| Statutory Rape                              |       | 0  | 0     |      | 0    | 0      |
| Human Trafficking, Commercial<br>Sex Acts   |       | 0  | 0     |      | 0    | 0      |
| Human Trafficking, Involuntary<br>Servitude |       | 0  | 0     |      | 0    | 0      |
| Robbery                                     |       | 0  | 0     |      | 0    | 0      |
| Burglary/Breaking and Entering              |       | 4  | 0     |      | 0    | 0      |
| Larceny/Theft Offenses                      | 2     | 27 | 0     |      | 0    | 0      |
| Motor Vehicle Theft                         |       | 1  | 0