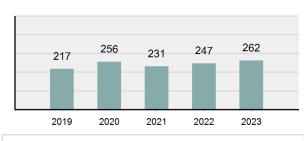

#### 

| Offense                                     | Reported in 2023 | Reported in 2022 | Percent<br>Change | Offenses<br>Cleared | Percent<br>Cleared | Percent Of<br>Category | Rate Per<br>100,000* |
|---------------------------------------------|------------------|------------------|-------------------|---------------------|--------------------|------------------------|----------------------|
| Murder                                      | 43               | 51               | -15.69%           | 23                  | 53.49%             | 0.23%                  | 2.20                 |
| Negligent Manslaughter                      | 4                | 3                | 33.33%            | 2                   | 50.00%             | 0.02%                  | 0.20                 |
| Nonconsensual Sex Offenses:                 |                  |                  |                   |                     |                    |                        |                      |
| Rape                                        | 594              | 668              | -11.08%           | 192                 | 32.32%             | 3.23%                  | 30.36                |
| Sodomy*                                     | 133              | 131              | 1.53%             | 59                  | 44.36%             | 0.72%                  | 6.80                 |
| Sexual Assault w/ Object*                   | 185              | 186              | -0.54%            | 68                  | 36.76%             | 1.01%                  | 9.45                 |
| Fondling                                    | 941              | 1,060            | -11.23%           | 348                 | 36.98%             | 5.11%                  | 48.09                |
| Aggravated Assault                          | 3,463            | 3,524            | -1.73%            | 2,396               | 69.19%             | 18.82%                 | 176.97               |
| Simple Assault                              | 11,086           | 11,240           | -1.37%            | 6,787               | 61.22%             | 60.26%                 | 566.54               |
| Intimidation                                | 1,621            | 1,781            | -8.98%            | 721                 | 44.48%             | 8.81%                  | 82.84                |
| Kidnapping                                  | 262              | 247              | 6.07%             | 140                 | 53.44%             | 1.42%                  | 13.39                |
| Consensual Sex Offenses:                    |                  |                  |                   |                     |                    |                        |                      |
| Incest                                      | 9                | 18               | -50.00%           | 5                   | 55.56%             | 0.05%                  | 0.46                 |
| Statutory Rape                              | 40               | 58               | -31.03%           | 23                  | 57.50%             | 0.22%                  | 2.04                 |
| Human Trafficking, Commercial<br>Sex Acts   | 14               | 32               | -56.25%           | 1                   | 7.14%              | 0.08%                  | 0.72                 |
| Human Trafficking, Involuntary<br>Servitude | 3                | 4                | -25.00%           | 0                   | 0.00%              | 0.02%                  | 0.15                 |
| Crimes Against Persons Total                | 18,398           | 19,003           | -3.18%            | 10,765              | 58.51%             | 24.32%                 | 940.22               |
| Robbery                                     | 183              | 155              | 18.06%            | 90                  | 49.18%             | 0.63%                  | 9.35                 |
| Burglary/Breaking and Entering              | 2,771            | 3,183            | -12.94%           | 671                 | 24.22%             | 9.61%                  | 141.61               |
| Larceny/Theft Offenses                      | 11,762           | 13,367           | -12.01%           | 3,030               | 25.76%             | 40.79%                 | 601.09               |
| Motor Vehicle Theft                         | 1,529            | 1,779            | -14.05%           | 345                 | 22.56%             | 5.30%                  | 78.14                |
| Arson                                       | 140              | 147              | -4.76%            | 56                  | 40.00%             | 0.49%                  | 7.15                 |
| Destruction Of Property                     | 5,959            | 6,817            | -12.59%           | 1,435               | 24.08%             | 20.66%                 | 304.53               |
| Counterfeiting/Forgery                      | 624              | 713              | -12.48%           | 136                 | 21.79%             | 2.16%                  | 31.89                |
| Fraud Offenses                              | 5,110            | 5,479            | -6.73%            | 761                 | 14.89%             | 17.72%                 | 261.14               |
| Embezzlement                                | 217              | 231              | -6.06%            | 83                  | 38.25%             | 0.75%                  | 11.09                |
| Extortion/Blackmail                         | 164              | 160              | 2.50%             | 7                   | 4.27%              | 0.57%                  | 8.38                 |
| Bribery                                     | 3                | 5                | -40.00%           | 2                   | 66.67%             | 0.01%                  | 0.15                 |
| Stolen Property Offenses                    | 376              | 416              | -9.62%            | 270                 | 71.81%             | 1.30%                  | 19.22                |
| Crimes Against Property Total               | 28,838           | 32,452           | -11.14%           | 6,886               | 23.88%             | 38.13%                 | 1,473.75             |
| Drug/Narcotic Violations                    | 14,067           | 13,674           | 2.87%             | 11,494              | 81.71%             | 49.53%                 | 718.89               |
| Drug Equipment Violations                   | 12,524           | 12,504           | 0.16%             | 10,426              | 83.25%             | 44.09%                 | 640.03               |
| Gambling Offenses                           | 0                | 1                | -100.00%          | 0                   | 0.00%              | 0.00%                  | 0.00                 |
| Pornography/Obscene Material                | 434              | 342              | 26.90%            | 126                 | 29.03%             | 1.53%                  | 22.18                |
| Prostitution Offenses                       | 38               | 34               | 11.76%            | 16                  | 42.11%             | 0.13%                  | 1.94                 |
| Weapons Law Violations                      | 1,237            | 1,243            | -0.48%            | 789                 | 63.78%             | 4.36%                  | 63.22                |
| Animal Cruelty                              | 103              |                  | 9.57%             | 64                  | 62.14%             | 0.36%                  | 5.26                 |
| Crimes Against Society Total                | 28,403           | 27,892           | 1.83%             | 22,915              | 80.68%             | 37.55%                 | 1,451.52             |
| Total Group "A" Offenses                    | 75,639           |                  | -4.67%            | 40,566              | 53.63%             | 100.00%                | 3,865.49             |