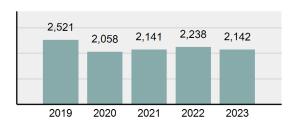

2023 Group "A" Offenses by Category

Crime Rate\* per 100,000 population 5 Year Trend

Total Group "A" Crime Offenses 5 Year Trend

\*Population Base: 1,956,774