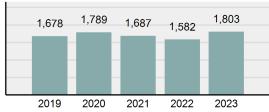

2023 Group "A" Offenses by Category

Crime Rate\* per 100,000 population 5 Year Trend

Total Group "A" Crime Offenses 5 Year Trend

\*Population Base: 1,956,774