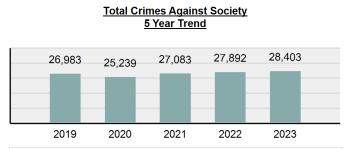

# Facts At A Glance

| Group "A" Offenses     | ♦ 75,639 total Group "A" offenses reported.                                                                                                           |
|------------------------|-------------------------------------------------------------------------------------------------------------------------------------------------------|
|                        | ♦ 4.67% decrease from 2022 Group "A" offenses.                                                                                                        |
| Crime Rate             | ♦ 3,865.49 per 100,000 inhabitants based on Group "A" offenses.                                                                                       |
|                        | <ul> <li>♦ 5.56% decrease from 2022 NIBRS crime rate.</li> </ul>                                                                                      |
|                        | <ul> <li>1,046.88 per 100,000 inhabitants based on SRS Part 1 offenses.</li> <li>(utilized for comparison purposes with non-NIBRS states).</li> </ul> |
| Violent Crime          | <ul> <li>4,601 total violent crime offenses reported.</li> </ul>                                                                                      |
|                        | <ul> <li>♦ 2.42% decrease from 2022 violent crime offenses.</li> </ul>                                                                                |
|                        | <ul> <li>1.73% decrease from 2022 aggravated assault offenses, which accounts for<br/>75.27% of the violent crime.</li> </ul>                         |
| Crime Against Persons  | <ul> <li>18,398 total crime against persons reported.</li> </ul>                                                                                      |
|                        | <ul> <li>♦ 3.18% decrease from 2022 crime against persons.</li> </ul>                                                                                 |
|                        | <ul> <li>1.37% decrease from 2022 simple assault offenses, which accounts for 60.26% of the crime against persons.</li> </ul>                         |
| Officers Assaulted     | <ul> <li>No law enforcement officers killed in the line of duty.</li> </ul>                                                                           |
|                        | <ul> <li>♦ 504 total reported officers assaulted.</li> </ul>                                                                                          |
|                        | <ul> <li>♦ 3.28% increase from 2022 assault on law enforcement officers.</li> </ul>                                                                   |
| Hate Crime             | <ul> <li>♦ 56 total hate crimes reported.</li> </ul>                                                                                                  |
|                        | <ul> <li>12.00% increase from 2022 hate crimes.</li> </ul>                                                                                            |
| Crimes Against Society | <ul> <li>28,403 total crimes against society reported.</li> </ul>                                                                                     |
| <b>0 )</b>             | ♦ 1.83% increase from 2022 crimes against society.                                                                                                    |
|                        | <ul> <li>2.87% increase from 2022 drug/narcotic violations offenses, which accounts for<br/>49.53% of the crimes against society.</li> </ul>          |
| Property Crime         | <ul> <li>28,838 total crimes against property reported.</li> </ul>                                                                                    |
| 1 - 7                  | ♦ 11.14% decrease from 2022 crimes against property.                                                                                                  |
|                        | <ul> <li>12.01% decrease from 2022 larceny/theft offenses, which accounts for 40.79% of the crimes against property.</li> </ul>                       |

2023 Group "A" Offenses by Category

Crime Rate\* per 100,000 population 5 Year Trend

Total Group "A" Crime Offenses 5 Year Trend

\*Population Base: 1,956,774