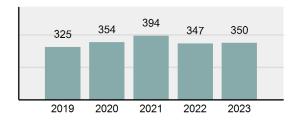

#### 

| Offense                                     | Reported in 2023 | Reported in 2022 | Percent<br>Change | Offenses<br>Cleared | Percent<br>Cleared | Percent Of<br>Category | Rate Per<br>100,000* |
|---------------------------------------------|------------------|------------------|-------------------|---------------------|--------------------|------------------------|----------------------|
| Murder                                      | 43               | 51               | -15.69%           | 23                  | 53.49%             | 0.23%                  | 2.20                 |
| Negligent Manslaughter                      | 4                | 3                | 33.33%            | 2                   | 50.00%             | 0.02%                  | 0.20                 |
| Nonconsensual Sex Offenses:                 |                  |                  |                   |                     |                    |                        |                      |
| Rape                                        | 594              | 668              | -11.08%           | 192                 | 32.32%             | 3.23%                  | 30.36                |
| Sodomy*                                     | 133              | 131              | 1.53%             | 59                  | 44.36%             | 0.72%                  | 6.80                 |
| Sexual Assault w/ Object*                   | 185              | 186              | -0.54%            | 68                  | 36.76%             | 1.01%                  | 9.45                 |
| Fondling                                    | 941              | 1,060            | -11.23%           | 348                 | 36.98%             | 5.11%                  | 48.09                |
| Aggravated Assault                          | 3,463            | 3,524            | -1.73%            | 2,396               | 69.19%             | 18.82%                 | 176.97               |
| Simple Assault                              | 11,086           | 11,240           | -1.37%            | 6,787               | 61.22%             | 60.26%                 | 566.54               |
| Intimidation                                | 1,621            | 1,781            | -8.98%            | 721                 | 44.48%             | 8.81%                  | 82.84                |
| Kidnapping                                  | 262              | 247              | 6.07%             | 140                 | 53.44%             | 1.42%                  | 13.39                |
| Consensual Sex Offenses:                    |                  |                  |                   |                     |                    |                        |                      |
| Incest                                      | 9                | 18               | -50.00%           | 5                   | 55.56%             | 0.05%                  | 0.46                 |
| Statutory Rape                              | 40               | 58               | -31.03%           | 23                  | 57.50%             | 0.22%                  | 2.04                 |
| Human Trafficking, Commercial<br>Sex Acts   | 14               | 32               | -56.25%           | 1                   | 7.14%              | 0.08%                  | 0.72                 |
| Human Trafficking, Involuntary<br>Servitude | 3                | 4                | -25.00%           | 0                   | 0.00%              | 0.02%                  | 0.15                 |
| Crimes Against Persons Total                | 18,398           | 19,003           | -3.18%            | 10,765              | 58.51%             | 24.32%                 | 940.22               |
| Robbery                                     | 183              | 155              | 18.06%            | 90                  | 49.18%             | 0.63%                  | 9.35                 |
| Burglary/Breaking and Entering              | 2,771            | 3,183            | -12.94%           | 671                 | 24.22%             | 9.61%                  | 141.61               |
| Larceny/Theft Offenses                      | 11,762           | 13,367           | -12.01%           | 3,030               | 25.76%             | 40.79%                 | 601.09               |
| Motor Vehicle Theft                         | 1,529            | 1,779            | -14.05%           | 345                 | 22.56%             | 5.30%                  | 78.14                |
| Arson                                       | 140              | 147              | -4.76%            | 56                  | 40.00%             | 0.49%                  | 7.15                 |
| Destruction Of Property                     | 5,959            | 6,817            | -12.59%           | 1,435               | 24.08%             | 20.66%                 | 304.53               |
| Counterfeiting/Forgery                      | 624              | 713              | -12.48%           | 136                 | 21.79%             | 2.16%                  | 31.89                |
| Fraud Offenses                              | 5,110            | 5,479            | -6.73%            | 761                 | 14.89%             | 17.72%                 | 261.14               |
| Embezzlement                                | 217              | 231              | -6.06%            | 83                  | 38.25%             | 0.75%                  | 11.09                |
| Extortion/Blackmail                         | 164              | 160              | 2.50%             | 7                   | 4.27%              | 0.57%                  | 8.38                 |
| Bribery                                     | 3                | 5                | -40.00%           | 2                   | 66.67%             | 0.01%                  | 0.15                 |
| Stolen Property Offenses                    | 376              | 416              | -9.62%            | 270                 | 71.81%             | 1.30%                  | 19.22                |
| Crimes Against Property Total               | 28,838           | 32,452           | -11.14%           | 6,886               | 23.88%             | 38.13%                 | 1,473.75             |
| Drug/Narcotic Violations                    | 14,067           | 13,674           | 2.87%             | 11,494              | 81.71%             | 49.53%                 | 718.89               |
| Drug Equipment Violations                   | 12,524           | 12,504           | 0.16%             | 10,426              | 83.25%             | 44.09%                 | 640.03               |
| Gambling Offenses                           | 0                | 1                | -100.00%          | 0                   | 0.00%              | 0.00%                  | 0.00                 |
| Pornography/Obscene Material                | 434              | 342              | 26.90%            | 126                 | 29.03%             | 1.53%                  | 22.18                |
| Prostitution Offenses                       | 38               | 34               | 11.76%            | 16                  | 42.11%             | 0.13%                  | 1.94                 |
| Weapons Law Violations                      | 1,237            | 1,243            | -0.48%            | 789                 | 63.78%             | 4.36%                  | 63.22                |
| Animal Cruelty                              | 103              |                  | 9.57%             | 64                  | 62.14%             | 0.36%                  | 5.26                 |
| Crimes Against Society Total                | 28,403           | 27,892           | 1.83%             | 22,915              | 80.68%             | 37.55%                 | 1,451.52             |
| Total Group "A" Offenses                    | 75,639           |                  | -4.67%            | 40,566              | 53.63%             | 100.00%                | 3,865.49             |