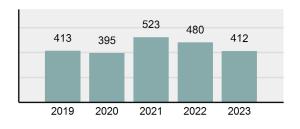

2023 Group "A" Offenses by Category

Crime Rate\* per 100,000 population 5 Year Trend

Total Group "A" Crime Offenses 5 Year Trend

\*Population Base: 1,956,774