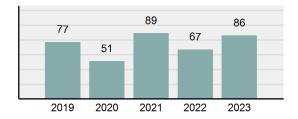

#### 

| Offense                                     | Reported in 2023 | Reported in 2022 | Percent<br>Change | Offenses<br>Cleared | Percent<br>Cleared | Percent Of<br>Category | Rate Per<br>100,000* |
|---------------------------------------------|------------------|------------------|-------------------|---------------------|--------------------|------------------------|----------------------|
| Murder                                      | 43               | 51               | -15.69%           | 23                  | 53.49%             | 0.23%                  | 2.20                 |
| Negligent Manslaughter                      | 4                | 3                | 33.33%            | 2                   | 50.00%             | 0.02%                  | 0.20                 |
| Nonconsensual Sex Offenses:                 |                  |                  |                   |                     |                    |                        |                      |
| Rape                                        | 594              | 668              | -11.08%           | 192                 | 32.32%             | 3.23%                  | 30.36                |
| Sodomy*                                     | 133              | 131              | 1.53%             | 59                  | 44.36%             | 0.72%                  | 6.80                 |
| Sexual Assault w/ Object*                   | 185              | 186              | -0.54%            | 68                  | 36.76%             | 1.01%                  | 9.45                 |
| Fondling                                    | 941              | 1,060            | -11.23%           | 348                 | 36.98%             | 5.11%                  | 48.09                |
| Aggravated Assault                          | 3,463            | 3,524            | -1.73%            | 2,396               | 69.19%             | 18.82%                 | 176.97               |
| Simple Assault                              | 11,086           | 11,240           | -1.37%            | 6,787               | 61.22%             | 60.26%                 | 566.54               |
| Intimidation                                | 1,621            | 1,781            | -8.98%            | 721                 | 44.48%             | 8.81%                  | 82.84                |
| Kidnapping                                  | 262              | 247              | 6.07%             | 140                 | 53.44%             | 1.42%                  | 13.39                |
| Consensual Sex Offenses:                    |                  |                  |                   |                     |                    |                        |                      |
| Incest                                      | 9                | 18               | -50.00%           | 5                   | 55.56%             | 0.05%                  | 0.46                 |
| Statutory Rape                              | 40               | 58               | -31.03%           | 23                  | 57.50%             | 0.22%                  | 2.04                 |
| Human Trafficking, Commercial<br>Sex Acts   | 14               | 32               | -56.25%           | 1                   | 7.14%              | 0.08%                  | 0.72                 |
| Human Trafficking, Involuntary<br>Servitude | 3                | 4                | -25.00%           | 0                   | 0.00%              | 0.02%                  | 0.15                 |
| Crimes Against Persons Total                | 18,398           | 19,003           | -3.18%            | 10,765              | 58.51%             | 24.32%                 | 940.22               |
| Robbery                                     | 183              | 155              | 18.06%            | 90                  | 49.18%             | 0.63%                  | 9.35                 |
| Burglary/Breaking and Entering              | 2,771            | 3,183            | -12.94%           | 671                 | 24.22%             | 9.61%                  | 141.61               |
| Larceny/Theft Offenses                      | 11,762           | 13,367           | -12.01%           | 3,030               | 25.76%             | 40.79%                 | 601.09               |
| Motor Vehicle Theft                         | 1,529            | 1,779            | -14.05%           | 345                 | 22.56%             | 5.30%                  | 78.14                |
| Arson                                       | 140              | 147              | -4.76%            | 56                  | 40.00%             | 0.49%                  | 7.15                 |
| Destruction Of Property                     | 5,959            | 6,817            | -12.59%           | 1,435               | 24.08%             | 20.66%                 | 304.53               |
| Counterfeiting/Forgery                      | 624              | 713              | -12.48%           | 136                 | 21.79%             | 2.16%                  | 31.89                |
| Fraud Offenses                              | 5,110            | 5,479            | -6.73%            | 761                 | 14.89%             | 17.72%                 | 261.14               |
| Embezzlement                                | 217              | 231              | -6.06%            | 83                  | 38.25%             | 0.75%                  | 11.09                |
| Extortion/Blackmail                         | 164              | 160              | 2.50%             | 7                   | 4.27%              | 0.57%                  | 8.38                 |
| Bribery                                     | 3                | 5                | -40.00%           | 2                   | 66.67%             | 0.01%                  | 0.15                 |
| Stolen Property Offenses                    | 376              | 416              | -9.62%            | 270                 | 71.81%             | 1.30%                  | 19.22                |
| Crimes Against Property Total               | 28,838           | 32,452           | -11.14%           | 6,886               | 23.88%             | 38.13%                 | 1,473.75             |
| Drug/Narcotic Violations                    | 14,067           | 13,674           | 2.87%             | 11,494              | 81.71%             | 49.53%                 | 718.89               |
| Drug Equipment Violations                   | 12,524           | 12,504           | 0.16%             | 10,426              | 83.25%             | 44.09%                 | 640.03               |
| Gambling Offenses                           | 0                | 1                | -100.00%          | 0                   | 0.00%              | 0.00%                  | 0.00                 |
| Pornography/Obscene Material                | 434              | 342              | 26.90%            | 126                 | 29.03%             | 1.53%                  | 22.18                |
| Prostitution Offenses                       | 38               | 34               | 11.76%            | 16                  | 42.11%             | 0.13%                  | 1.94                 |
| Weapons Law Violations                      | 1,237            | 1,243            | -0.48%            | 789                 | 63.78%             | 4.36%                  | 63.22                |
| Animal Cruelty                              | 103              |                  | 9.57%             | 64                  | 62.14%             | 0.36%                  | 5.26                 |
| Crimes Against Society Total                | 28,403           | 27,892           | 1.83%             | 22,915              | 80.68%             | 37.55%                 | 1,451.52             |
| Total Group "A" Offenses                    | 75,639           |                  | -4.67%            | 40,566              | 53.63%             | 100.00%                | 3,865.49             |