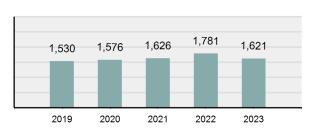

2023 Group "A" Offenses by Category

Crime Rate\* per 100,000 population 5 Year Trend

Total Group "A" Crime Offenses 5 Year Trend

\*Population Base: 1,956,774