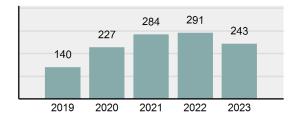

| Group "A" Offenses |          |  |  |  |  |  |  |
|--------------------|----------|--|--|--|--|--|--|
| Offenses Reported  | 75,639   |  |  |  |  |  |  |
| Changes from 2022  | -4.67%   |  |  |  |  |  |  |
| Rate per 100,000*  | 3,865.49 |  |  |  |  |  |  |

2023 Group "A" Offenses by Category

Crime Rate\* per 100,000 population 5 Year Trend

Total Group "A" Crime Offenses 5 Year Trend

\*Population Base: 1,956,774