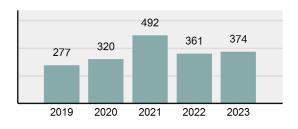

2023 Group "A" Offenses by Category

Crime Rate\* per 100,000 population 5 Year Trend

Total Group "A" Crime Offenses 5 Year Trend

\*Population Base: 1,956,774