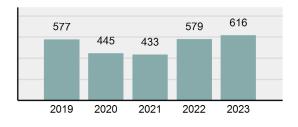

2023 Group "A" Offenses by Category

Crime Rate\* per 100,000 population 5 Year Trend

Total Group "A" Crime Offenses 5 Year Trend

\*Population Base: 1,956,774