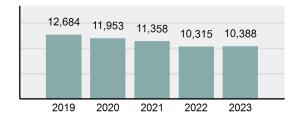

| Fraud Offenses                           | 1,241      | 219       | 187   | 14       |
|                 |                                                                                                |                | Embezzlement                             | 30         | 14        | 10    | 2        |
|                 |                                                                                                |                | Extortion/Blackmail                      | 29         | 0         | 0     | 0        |
|                 |                                                                                                |                | Bribery                                  | 0          | 0         | 0     | 0        |

#### Total Offenses - 5 year trend



#### Total Arrests - 5 year trend



| Kidnapping                                  | 2     | 28 | 17    |      | 4     |        |
|---------------------------------------------|-------|----|-------|------|-------|--------|
| Incest                                      |       | 2  | 1     |      | 0     |        |
| Statutory Rape                              |       | 1  | 1     |      | 1     |        |
| Human Trafficking, Commercial Sex Acts      |       | 2  | 1     |      | 1     |        |
| Human Trafficking, Involuntary<br>Servitude |       | 0  | 0     |      | 0     |        |
| Robbery                                     | Ę     | 51 | 25    |      | 16    |        |
| Burglary/Breaking and Entering              | 3′    | 16 | 41    |      | 27    |        |
| Larceny/Theft O