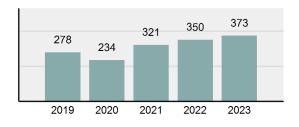

2023 Group "A" Offenses by Category

Crime Rate\* per 100,000 population 5 Year Trend

Total Group "A" Crime Offenses 5 Year Trend

\*Population Base: 1,956,774