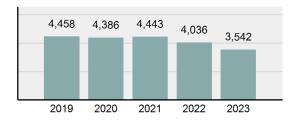

2023 Group "A" Offenses by Category

Crime Rate\* per 100,000 population 5 Year Trend

Total Group "A" Crime Offenses 5 Year Trend

\*Population Base: 1,956,774