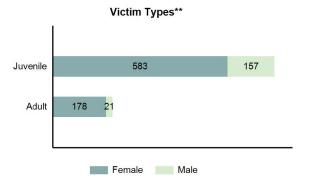

| 1      |
| Unknown              | 26    | 1      | 14       | 1      |

#### Fondling Count - 5 Year Trend



| Top Relationships of Victim to Offender(s)      |                          |  |  |
|-------------------------------------------------|--------------------------|--|--|
| Acquaintance                                    | 22.79%                   |  |  |
| Child                                           | 14.29%                   |  |  |
| Other Family Member                             | 9.60%                    |  |  |
| Otherwise Known                                 | 9.16%                    |  |  |
| Friend                                          | 7.20%                    |  |  |
| Child<br>Other Family Member<br>Otherwise Known | 14.29%<br>9.60%<br>9.16% |  |  |



| Top Types Of Injury      |       |  |  |
|--------------------------|-------|--|--|
| Apparent Minor Injury    | 7.12% |  |  |
| Possible Internal Injury | 2.87% |  |  |
| Unconsciousness          | 0.21% |  |  |
|                          |       |  |  |

#### Victim Count of Fondling by Age



\*Population Base: 1,956,774

\*\*Does not include 2 victims whose gender or age is unknown.

#### Kidnapping

- The unlawful seizure, transportation, and/or detention of a person against his/her will, or a minor without the consent of his/her parent(s) or legal guardian -

Although the object of a kidnapping may be to obtain money or property, kidnapping is a crime against persons. This offense includes not only kidnapping and abduction, but hostage taking as well. This category is intended to