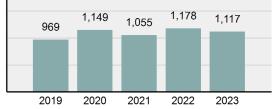

| Group "A" Offenses |          |  |  |  |  |  |  |
|--------------------|----------|--|--|--|--|--|--|
| Offenses Reported  | 75,639   |  |  |  |  |  |  |
| Changes from 2022  | -4.67%   |  |  |  |  |  |  |
| Rate per 100,000*  | 3,865.49 |  |  |  |  |  |  |

2023 Group "A" Offenses by Category

Crime Rate\* per 100,000 population 5 Year Trend

Total Group "A" Crime Offenses 5 Year Trend

\*Population Base: 1,956,774

#### 

| Offense                                     | Reported in 2023 | Reported in 2022 | Percent<br>Change | Offenses<br>Cleared | Percent<br>Cleared | Percent Of<br>Category | Rate Per<br>100,000* |
|---------------------------------------------|------------------|------------------|-------------------|---------------------|--------------------|------------------------|----------------------|
| Murder                                      | 43               | 51               | -15.69%           | 23                  | 53.49%             | 0.23%                  | 2.20                 |
| Negligent Manslaughter                      | 4                | 3                | 33.33%            | 2                   | 50.00%             | 0.02%                  | 0.20                 |
| Nonconsensual Sex Offenses:                 |                  |                  |                   |                     |                    |                        |                      |
| Rape                                        | 594              | 668              | -11.08%           | 192                 | 32.32%             | 3.23%                  | 30.36                |
| Sodomy*                                     | 133              | 131              | 1.53%             | 59                  | 44.36%             | 0.72%                  | 6.80                 |
| Sexual Assault w/ Object*                   | 185              | 186              | -0.54%            | 68                  | 36.76%             | 1.01%                  | 9.45                 |
| Fondling                                    | 941              | 1,060            | -11.23%           | 348                 | 36.98%             | 5.11%                  | 48.09                |
| Aggravated Assault                          | 3,463            | 3,524            | -1.73%            | 2,396               | 69.19%             | 18.82%                 | 176.97               |
| Simple Assault                              | 11,086           | 11,240           | -1.37%            | 6,787               | 61.22%             | 60.26%                 | 566.54               |
| Intimidation                                | 1,621            | 1,781            | -8.98%            | 721                 | 44.48%             | 8.81%                  | 82.84                |
| Kidnapping                                  | 262              | 247              | 6.07%             | 140                 | 53.44%             | 1.42%                  | 13.39                |
| Consensual Sex Offenses:                    |                  |                  |                   |                     |                    |                        |                      |
| Incest                                      | 9                | 18               | -50.00%           | 5                   | 55.56%             | 0.05%                  | 0.46                 |
| Statutory Rape                              | 40               | 58               | -31.03%           | 23                  | 57.50%             | 0.22%                  | 2.04                 |
| Human Trafficking, Commercial<br>Sex Acts   | 14               | 32               | -56.25%           | 1                   | 7.14%              | 0.08%                  | 0.72                 |
| Human Trafficking, Involuntary<br>Servitude | 3                | 4                | -25.00%           | 0                   | 0.00%              | 0.02%                  | 0.15                 |
| Crimes Against Persons Total                | 18,398           | 19,003           | -3.18%            | 10,765              | 58.51%             | 24.32%                 | 940.22               |
| Robbery                                     | 183              | 155              | 18.06%            | 90                  | 49.18%             | 0.63%                  | 9.35                 |
| Burglary/Breaking and Entering              | 2,771            | 3,183            | -12.94%           | 671                 | 24.22%             | 9.61%                  | 141.61               |
| Larceny/Theft Offenses                      | 11,762           | 13,367           | -12.01%           | 3,030               | 25.76%             | 40.79%                 | 601.09               |
| Motor Vehicle Theft                         | 1,529            | 1,779            | -14.05%           | 345                 | 22.56%             | 5.30%                  | 78.14                |
| Arson                                       | 140              | 147              | -4.76%            | 56                  | 40.00%             | 0.49%                  | 7.15                 |
| Destruction Of Property                     | 5,959            | 6,817            | -12.59%           | 1,435               | 24.08%             | 20.66%                 | 304.53               |
| Counterfeiting/Forgery                      | 624              | 713              | -12.48%           | 136                 | 21.79%             | 2.16%                  | 31.89                |
| Fraud Offenses                              | 5,110            | 5,479            | -6.73%            | 761                 | 14.89%             | 17.72%                 | 261.14               |
| Embezzlement                                | 217              | 231              | -6.06%            | 83                  | 38.25%             | 0.75%                  | 11.09                |
| Extortion/Blackmail                         | 164              | 160              | 2.50%             | 7                   | 4.27%              | 0.57%                  | 8.38                 |
| Bribery                                     | 3                | 5                | -40.00%           | 2                   | 66.67%             | 0.01%                  | 0.15                 |
| Stolen Property Offenses                    | 376              | 416              | -9.62%            | 270                 | 71.81%             | 1.30%                  | 19.22                |
| Crimes Against Property Total               | 28,838           | 32,452           | -11.14%           | 6,886               | 23.88%             | 38.13%                 | 1,473.75             |
| Drug/Narcotic Violations                    | 14,067           | 13,674           | 2.87%             | 11,494              | 81.71%             | 49.53%                 | 718.89               |
| Drug Equipment Violations                   | 12,524           | 12,504           | 0.16%             | 10,426              | 83.25%             | 44.09%                 | 640.03               |
| Gambling Offenses                           | 0                | 1                | -100.00%          | 0                   | 0.00%              | 0.00%                  | 0.00                 |
| Pornography/Obscene Material                | 434              | 342              | 26.90%            | 126                 | 29.03%             | 1.53%                  | 22.18                |
| Prostitution Offenses                       | 38               | 34               | 11.76%            | 16                  | 42.11%             | 0.13%                  | 1.94                 |
| Weapons Law Violations                      | 1,237            | 1,243            | -0.48%            | 789                 | 63.78%             | 4.36%                  | 63.22                |
| Animal Cruelty                              | 103              |                  | 9.57%             | 64                  | 62.14%             | 0.36%                  | 5.26                 |
| Crimes Against Society Total                | 28,403           | 27,892           | 1.83%             | 22,915              | 80.68%             | 37.55%                 | 1,451.52             |
| Total Group "A" Offenses                    | 75,639           |                  | -4.67%            | 40,566              | 53.63%             | 100.00%                | 3,865.49             |