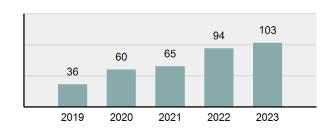

2023 Group "A" Offenses by Category

Crime Rate\* per 100,000 population 5 Year Trend

Total Group "A" Crime Offenses 5 Year Trend

\*Population Base: 1,956,774