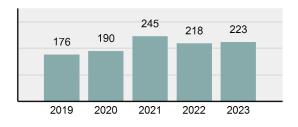

| 66                 | 4     | 0        |  |
|                       |                                       |                   |                | Gambling Offenses                        | 0                      | 0                  | 0     | 0        |  |
|                       |                                       | 432               |                | Pornography/Obscene Material             | 0                      | 0                  | 0     | 0        |  |
|                       | 339 371                               | 336               | 350            | Prostitution Offenses                    | 0                      | 0                  | 0     | 0        |  |

Weapons Law Violations

Animal Cruelty

Total Group "A"



#### Total Arrests - 5 year trend



|                                      | Arrests |          |  |  |
|--------------------------------------|---------|----------|--|--|
| Group "B" Arrests                    | Adult   | Juvenile |  |  |
| Curfew/Loitering/Vagrancy Violations | 0       | 0        |  |  |
| Disorderly Conduct                   | 0       | 0        |  |  |
| DUI                                  | 50      | 4        |  |  |
| Family Offenses, Nonviolent          | 0       | 0        |  |  |
| Liquor Law Violations                | 7       | 4        |  |  |
| Trespass of Real Property            | 3       | 1        |  |  |
| All Other Offenses                   | 21      | 8        |  |  |
| Total Group "B"                      | 81      | 17       |  |  |

5

0

350

3

0

196

1

0

100

1

0

### Butte