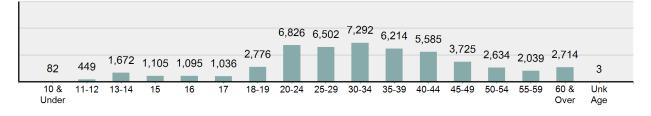

s.

Arrests on warrants issued by another jurisdiction are reported by the originating agency, not the arresting agency.

All persons arrested for the commission of a Group "A" or Group "B" crime are included in this count. Group "B" crime, which is only reported on the arrest level, encompasses offenses which are not under the Group "A" category. Excluded from this count are any traffic related arrests, with the exception of DUI, Hit and Run (of a person), and Vehicular Manslaughter.







| Type Of Arrests                         |        |
|-----------------------------------------|--------|
| On-View (without warrant)               | 19,650 |
| Summoned/Cited                          | 16,767 |
| Taken into Custody (based on a warrant) | 15,332 |



#### Total Arrests by Age in 2023



\*Population Base: 1,956,774

#### Total Arrests - 5 Year Trend

.........................

Idaho Arrests in 2023 \*\*\*\*\*\*\*\*\*\*\*\*\*\*\*\*\*\*\*\*\*\*\*\*\*

| Group "A" Arrests                        |                |                    |                       |                                  |                |                |  |  |  |
|------------------------------------------|----------------|--------------------|-----------------------|----------------------------------|----------------|----------------|--|--|--|
| Group "A" Arrests                        | 2023 Reporting | % Adult<br>Arrests | % Juvenile<br>Arrests | Rate per 100,000<br>population * | 2022 Reporting | Percent Change |  |  |  |
| Murder                                   | 13             | 92.31%