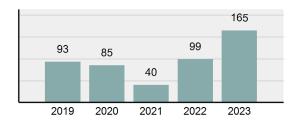

2023 Group "A" Offenses by Category

Crime Rate\* per 100,000 population 5 Year Trend

Total Group "A" Crime Offenses 5 Year Trend

\*Population Base: 1,956,774

#### 

| Offense                                     | Reported in 2023 | Reported in 2022 | Percent<br>Change | Offenses<br>Cleared | Percent<br>Cleared | Percent Of<br>Category | Rate Per<br>100,000* |
|---------------------------------------------|------------------|------------------|-------------------|---------------------|--------------------|------------------------|----------------------|
| Murder                                      | 43               | 51               | -15.69%           | 23                  | 53.49%             | 0.23%                  | 2.20                 |
| Negligent Manslaughter                      | 4                | 3                | 33.33%            | 2                   | 50.00%             | 0.02%                  | 0.20                 |
| Nonconsensual Sex Offenses:                 |                  |                  |                   |                     |                    |                        |                      |
| Rape                                        | 594              | 668              | -11.08%           | 192                 | 32.32%             | 3.23%                  | 30.36                |
| Sodomy*                                     | 133              | 131              | 1.53%             | 59                  | 44.36%             | 0.72%                  | 6.80                 |
| Sexual Assault w/ Object*                   | 185              | 186              | -0.54%            | 68                  | 36.76%             | 1.01%                  | 9.45                 |
| Fondling                                    | 941              | 1,060            | -11.23%           | 348                 | 36.98%             | 5.11%                  | 48.09                |
| Aggravated Assault                          | 3,463            | 3,524            | -1.73%            | 2,396               | 69.19%             | 18.82%                 | 176.97               |
| Simple Assault                              | 11,086           | 11,240           | -1.37%            | 6,787               | 61.22%             | 60.26%                 | 566.54               |
| Intimidation                                | 1,621            | 1,781            | -8.98%            | 721                 | 44.48%             | 8.81%                  | 82.84                |
| Kidnapping                                  | 262              | 247              | 6.07%             | 140                 | 53.44%             | 1.42%                  | 13.39                |
| Consensual Sex Offenses:                    |                  |                  |                   |                     |                    |                        |                      |
| Incest                                      | 9                | 18               | -50.00%           | 5                   | 55.56%             | 0.05%                  | 0.46                 |
| Statutory Rape                              | 40               | 58               | -31.03%           | 23                  | 57.50%             | 0.22%                  | 2.04                 |
| Human Trafficking, Commercial<br>Sex Acts   | 14               | 32               | -56.25%           | 1                   | 7.14%              | 0.08%                  | 0.72                 |
| Human Trafficking, Involuntary<br>Servitude | 3                | 4                | -25.00%           | 0                   | 0.00%              | 0.02%                  | 0.15                 |
| Crimes Against Persons Total                | 18,398           | 19,003           | -3.18%            | 10,765              | 58.51%             | 24.32%                 | 940.22               |
| Robbery                                     | 183              | 155              | 18.06%            | 90                  | 49.18%             | 0.63%                  | 9.35                 |
| Burglary/Breaking and Entering              | 2,771            | 3,183            | -12.94%           | 671                 | 24.22%             | 9.61%                  | 141.61               |
| Larceny/Theft Offenses                      | 11,762           | 13,367           | -12.01%           | 3,030               | 25.76%             | 40.79%                 | 601.09               |
| Motor Vehicle Theft                         | 1,529            | 1,779            | -14.05%           | 345                 | 22.56%             | 5.30%                  | 78.14                |
| Arson                                       | 140              | 147              | -4.76%            | 56                  | 40.00%             | 0.49%                  | 7.15                 |
| Destruction Of Property                     | 5,959            | 6,817            | -12.59%           | 1,435               | 24.08%             | 20.66%                 | 304.53               |
| Counterfeiting/Forgery                      | 624              | 713              | -12.48%           | 136                 | 21.79%             | 2.16%                  | 31.89                |
| Fraud Offenses                              | 5,110            | 5,479            | -6.73%            | 761                 | 14.89%             | 17.72%                 | 261.14               |
| Embezzlement                                | 217              | 231              | -6.06%            | 83                  | 38.25%             | 0.75%                  | 11.09                |
| Extortion/Blackmail                         | 164              | 160              | 2.50%             | 7                   | 4.27%              | 0.57%                  | 8.38                 |
| Bribery                                     | 3                | 5                | -40.00%           | 2                   | 66.67%             | 0.01%                  | 0.15                 |
| Stolen Property Offenses                    | 376              | 416              | -9.62%            | 270                 | 71.81%             | 1.30%                  | 19.22                |
| Crimes Against Property Total               | 28,838           | 32,452           | -11.14%           | 6,886               | 23.88%             | 38.13%                 | 1,473.75             |
| Drug/Narcotic Violations                    | 14,067           | 13,674           | 2.87%             | 11,494              | 81.71%             | 49.53%                 | 718.89               |
| Drug Equipment Violations                   | 12,524           | 12,504           | 0.16%             | 10,426              | 83.25%             | 44.09%                 | 640.03               |
| Gambling Offenses                           | 0                | 1                | -100.00%          | 0                   | 0.00%              | 0.00%                  | 0.00                 |
| Pornography/Obscene Material                | 434              | 342              | 26.90%            | 126                 | 29.03%             | 1.53%                  | 22.18                |
| Prostitution Offenses                       | 38               | 34               | 11.76%            | 16                  | 42.11%             | 0.13%                  | 1.94                 |
| Weapons Law Violations                      | 1,237            | 1,243            | -0.48%            | 789                 | 63.78%             | 4.36%                  | 63.22                |
| Animal Cruelty                              | 103              |                  | 9.57%             | 64                  | 62.14%             | 0.36%                  | 5.26                 |
| Crimes Against Society Total                | 28,403           | 27,892           | 1.83%             | 22,915              | 80.68%             | 37.55%                 | 1,451.52             |
| Total Group "A" Offenses                    | 75,639           |                  | -4.67%            | 40,566              | 53.63%             | 100.00%                | 3,865.49             |