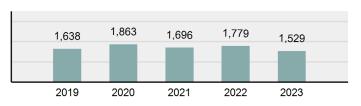

2023 Group "A" Offenses by Category

Crime Rate\* per 100,000 population 5 Year Trend

Total Group "A" Crime Offenses 5 Year Trend

\*Population Base: 1,956,774

#### 

| Offense                                     | Reported in 2023 | Reported in 2022 | Percent<br>Change | Offenses<br>Cleared | Percent<br>Cleared | Percent Of<br>Category | Rate Per<br>100,000* |
|---------------------------------------------|------------------|------------------|-------------------|---------------------|--------------------|------------------------|----------------------|
| Murder                                      | 43               | 51               | -15.69%           | 23                  | 53.49%             | 0.23%                  | 2.20                 |
| Negligent Manslaughter                      | 4                | 3                | 33.33%            | 2                   | 50.00%             | 0.02%                  | 0.20                 |
| Nonconsensual Sex Offenses:                 |                  |                  |                   |                     |                    |                        |                      |
| Rape                                        | 594              | 668              | -11.08%           | 192                 | 32.32%             | 3.23%                  | 30.36                |
| Sodomy*                                     | 133              | 131              | 1.53%             | 59                  | 44.36%             | 0.72%                  | 6.80                 |
| Sexual Assault w/ Object*                   | 185              | 186              | -0.54%            | 68                  | 36.76%             | 1.01%                  | 9.45                 |
| Fondling                                    | 941              | 1,060            | -11.23%           | 348                 | 36.98%             | 5.11%                  | 48.09                |
| Aggravated Assault                          | 3,463            | 3,524            | -1.73%            | 2,396               | 69.19%             | 18.82%                 | 176.97               |
| Simple Assault                              | 11,086           | 11,240           | -1.37%            | 6,787               | 61.22%             | 60.26%                 | 566.54               |
| Intimidation                                | 1,621            | 1,781            | -8.98%            | 721                 | 44.48%             | 8.81%                  | 82.84                |
| Kidnapping                                  | 262              | 247              | 6.07%             | 140                 | 53.44%             | 1.42%                  | 13.39                |
| Consensual Sex Offenses:                    |                  |                  |                   |                     |                    |                        |                      |
| Incest                                      | 9                | 18               | -50.00%           | 5                   | 55.56%             | 0.05%                  | 0.46                 |
| Statutory Rape                              | 40               | 58               | -31.03%           | 23                  | 57.50%             | 0.22%                  | 2.04                 |
| Human Trafficking, Commercial<br>Sex Acts   | 14               | 32               | -56.25%           | 1                   | 7.14%              | 0.08%                  | 0.72                 |
| Human Trafficking, Involuntary<br>Servitude | 3                | 4                | -25.00%           | 0                   | 0.00%              | 0.02%                  | 0.15                 |
| Crimes Against Persons Total                | 18,398           | 19,003           | -3.18%            | 10,765              | 58.51%             | 24.32%                 | 940.22               |
| Robbery                                     | 183              | 155              | 18.06%            | 90                  | 49.18%             | 0.63%                  | 9.35                 |
| Burglary/Breaking and Entering              | 2,771            | 3,183            | -12.94%           | 671                 | 24.22%             | 9.61%                  | 141.61               |
| Larceny/Theft Offenses                      | 11,762           | 13,367           | -12.01%           | 3,030               | 25.76%             | 40.79%                 | 601.09               |
| Motor Vehicle Theft                         | 1,529            | 1,779            | -14.05%           | 345                 | 22.56%             | 5.30%                  | 78.14                |
| Arson                                       | 140              | 147              | -4.76%            | 56                  | 40.00%             | 0.49%                  | 7.15                 |
| Destruction Of Property                     | 5,959            | 6,817            | -12.59%           | 1,435               | 24.08%             | 20.66%                 | 304.53               |
| Counterfeiting/Forgery                      | 624              | 713              | -12.48%           | 136                 | 21.79%             | 2.16%                  | 31.89                |
| Fraud Offenses                              | 5,110            | 5,479            | -6.73%            | 761                 | 14.89%             | 17.72%                 | 261.14               |
| Embezzlement                                | 217              | 231              | -6.06%            | 83                  | 38.25%             | 0.75%                  | 11.09                |
| Extortion/Blackmail                         | 164              | 160              | 2.50%             | 7                   | 4.27%              | 0.57%                  | 8.38                 |
| Bribery                                     | 3                | 5                | -40.00%           | 2                   | 66.67%             | 0.01%                  | 0.15                 |
| Stolen Property Offenses                    | 376              | 416              | -9.62%            | 270                 | 71.81%             | 1.30%                  | 19.22                |
| Crimes Against Property Total               | 28,838           | 32,452           | -11.14%           | 6,886               | 23.88%             | 38.13%                 | 1,473.75             |
| Drug/Narcotic Violations                    | 14,067           | 13,674           | 2.87%             | 11,494              | 81.71%             | 49.53%                 | 718.89               |
| Drug Equipment Violations                   | 12,524           | 12,504           | 0.16%             | 10,426              | 83.25%             | 44.09%                 | 640.03               |
| Gambling Offenses                           | 0                | 1                | -100.00%          | 0                   | 0.00%              | 0.00%                  | 0.00                 |
| Pornography/Obscene Material                | 434              | 342              | 26.90%            | 126                 | 29.03%             | 1.53%                  | 22.18                |
| Prostitution Offenses                       | 38               | 34               | 11.76%            | 16                  | 42.11%             | 0.13%                  | 1.94                 |
| Weapons Law Violations                      | 1,237            | 1,243            | -0.48%            | 789                 | 63.78%             | 4.36%                  | 63.22                |
| Animal Cruelty                              | 103              |                  | 9.57%             | 64                  | 62.14%             | 0.36%                  | 5.26                 |
| Crimes Against Society Total                | 28,403           | 27,892           | 1.83%             | 22,915              | 80.68%             | 37.55%                 | 1,451.52             |
| Total Group "A" Offenses                    | 75,639           |                  | -4.67%            | 40,566              | 53.63%             | 100.00%                | 3,865.49             |