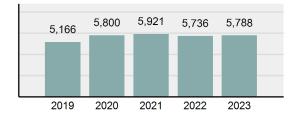

| Group "A" Offenses |          |  |  |  |  |  |  |
|--------------------|----------|--|--|--|--|--|--|
| Offenses Reported  | 75,639   |  |  |  |  |  |  |
| Changes from 2022  | -4.67%   |  |  |  |  |  |  |
| Rate per 100,000*  | 3,865.49 |  |  |  |  |  |  |

2023 Group "A" Offenses by Category

Crime Rate\* per 100,000 population 5 Year Trend

Total Group "A" Crime Offenses 5 Year Trend

\*Population Base: 1,956,774