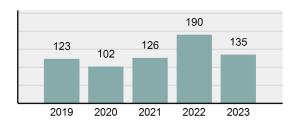

| 96       |
| • | Percent cleared                                                                                                           | 57.14%   |
| • | Group "A" crime rate per 100,000 population                                                                               | 1,163.35 |
| • | Summary-based reporting<br>crime rate per 100,000<br>populated is calculated for<br>other state crime<br>comparisons only | 235.44   |

### Arrest Overview

| • | Arrest total          | 135     |
|---|-----------------------|---------|
| • | % change from 2022    | -28.95% |
| • | Adult arrest total    | 130     |
| • | Juvenile arrest total | 5       |

934.84

 Arrest rate per 100,000 population

### Total Offenses - 5 year trend



### Total Arrests - 5 year trend



|                                          | (          | County:   | Madison |          |  |  |
|------------------------------------------|------------|-----------|---------|----------|--|--|
|                                          | Offer      | nses      | Arre    | Arrests  |  |  |
| Group "A" Offenses                       | # Reported | # Cleared | Adult   | Juvenile |  |  |
| Murder                                   | 0          | 0         | 0       | C        |  |  |
| Negligent Manslaughter                   | 0          | 0         | 0       | C        |  |  |
| Rape                                     | 3          | 0         | 0       | C        |  |  |
| Sodomy                                   | 2          | 0         | 0       | C        |  |  |
| Sexual Assault w/Obj