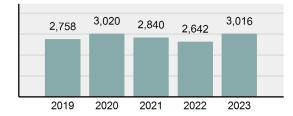

| Group "A" Offenses |          |  |  |  |  |  |  |
|--------------------|----------|--|--|--|--|--|--|
| Offenses Reported  | 75,639   |  |  |  |  |  |  |
| Changes from 2022  | -4.67%   |  |  |  |  |  |  |
| Rate per 100,000*  | 3,865.49 |  |  |  |  |  |  |

2023 Group "A" Offenses by Category

Crime Rate\* per 100,000 population 5 Year Trend

Total Group "A" Crime Offenses 5 Year Trend

\*Population Base: 1,956,774

#### 

| Offense                                     | Reported in 2023 | Reported in 2022 | Percent<br>Change | Offenses<br>Cleared | Percent<br>Cleared | Percent Of<br>Category | Rate Per<br>100,000* |
|---------------------------------------------|------------------|------------------|-------------------|---------------------|--------------------|------------------------|----------------------|
| Murder                                      | 43               | 51               | -15.69%           | 23                  | 53.49%             | 0.23%                  | 2.20                 |
| Negligent Manslaughter                      | 4                | 3                | 33.33%            | 2                   | 50.00%             | 0.02%                  | 0.20                 |
| Nonconsensual Sex Offenses:                 |                  |                  |                   |                     |                    |                        |                      |
| Rape                                        | 594              | 668              | -11.08%           | 192                 | 32.32%             | 3.23%                  | 30.36                |
| Sodomy*                                     | 133              | 131              | 1.53%             | 59                  | 44.36%             | 0.72%                  | 6.80                 |
| Sexual Assault w/ Object*                   | 185              | 186              | -0.54%            | 68                  | 36.76%             | 1.01%                  | 9.45                 |
| Fondling                                    | 941              | 1,060            | -11.23%           | 348                 | 36.98%             | 5.11%                  | 48.09                |
| Aggravated Assault                          | 3,463            | 3,524            | -1.73%            | 2,396               | 69.19%             | 18.82%                 | 176.97               |
| Simple Assault                              | 11,086           | 11,240           | -1.37%            | 6,787               | 61.22%             | 60.26%                 | 566.54               |
| Intimidation                                | 1,621            | 1,781            | -8.98%            | 721                 | 44.48%             | 8.81%                  | 82.84                |
| Kidnapping                                  | 262              | 247              | 6.07%             | 140                 | 53.44%             | 1.42%                  | 13.39                |
| Consensual Sex Offenses:                    |                  |                  |                   |                     |                    |                        |                      |
| Incest                                      | 9                | 18               | -50.00%           | 5                   | 55.56%             | 0.05%                  | 0.46                 |
| Statutory Rape                              | 40               | 58               | -31.03%           | 23                  | 57.50%             | 0.22%                  | 2.04                 |
| Human Trafficking, Commercial<br>Sex Acts   | 14               | 32               | -56.25%           | 1                   | 7.14%              | 0.08%                  | 0.72                 |
| Human Trafficking, Involuntary<br>Servitude | 3                | 4                | -25.00%           | 0                   | 0.00%              | 0.02%                  | 0.15                 |
| Crimes Against Persons Total                | 18,398           | 19,003           | -3.18%            | 10,765              | 58.51%             | 24.32%                 | 940.22               |
| Robbery                                     | 183              | 155              | 18.06%            | 90                  | 49.18%             | 0.63%                  | 9.35                 |
| Burglary/Breaking and Entering              | 2,771            | 3,183            | -12.94%           | 671                 | 24.22%             | 9.61%                  | 141.61               |
| Larceny/Theft Offenses                      | 11,762           | 13,367           | -12.01%           | 3,030               | 25.76%             | 40.79%                 | 601.09               |
| Motor Vehicle Theft                         | 1,529            | 1,779            | -14.05%           | 345                 | 22.56%             | 5.30%                  | 78.14                |
| Arson                                       | 140              | 147              | -4.76%            | 56                  | 40.00%             | 0.49%                  | 7.15                 |
| Destruction Of Property                     | 5,959            | 6,817            | -12.59%           | 1,435               | 24.08%             | 20.66%                 | 304.53               |
| Counterfeiting/Forgery                      | 624              | 713              | -12.48%           | 136                 | 21.79%             | 2.16%                  | 31.89                |
| Fraud Offenses                              | 5,110            | 5,479            | -6.73%            | 761                 | 14.89%             | 17.72%                 | 261.14               |
| Embezzlement                                | 217              | 231              | -6.06%            | 83                  | 38.25%             | 0.75%                  | 11.09                |
| Extortion/Blackmail                         | 164              | 160              | 2.50%             | 7                   | 4.27%              | 0.57%                  | 8.38                 |
| Bribery                                     | 3                | 5                | -40.00%           | 2                   | 66.67%             | 0.01%                  | 0.15                 |
| Stolen Property Offenses                    | 376              | 416              | -9.62%            | 270                 | 71.81%             | 1.30%                  | 19.22                |
| Crimes Against Property Total               | 28,838           | 32,452           | -11.14%           | 6,886               | 23.88%             | 38.13%                 | 1,473.75             |
| Drug/Narcotic Violations                    | 14,067           | 13,674           | 2.87%             | 11,494              | 81.71%             | 49.53%                 | 718.89               |
| Drug Equipment Violations                   | 12,524           | 12,504           | 0.16%             | 10,426              | 83.25%             | 44.09%                 | 640.03               |
| Gambling Offenses                           | 0                | 1                | -100.00%          | 0                   | 0.00%              | 0.00%                  | 0.00                 |
| Pornography/Obscene Material                | 434              | 342              | 26.90%            | 126                 | 29.03%             | 1.53%                  | 22.18                |
| Prostitution Offenses                       | 38               | 34               | 11.76%            | 16                  | 42.11%             | 0.13%                  | 1.94                 |
| Weapons Law Violations                      | 1,237            | 1,243            | -0.48%            | 789                 | 63.78%             | 4.36%                  | 63.22                |
| Animal Cruelty                              | 103              |                  | 9.57%             | 64                  | 62.14%             | 0.36%                  | 5.26                 |
| Crimes Against Society Total                | 28,403           | 27,892           | 1.83%             | 22,915              | 80.68%             | 37.55%                 | 1,451.52             |
| Total Group "A" Offenses                    | 75,639           |                  | -4.67%            | 40,566              | 53.63%             | 100.00%                | 3,865.49             |