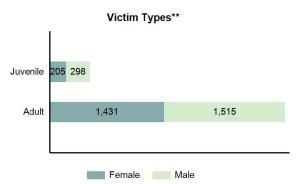

#### 

| Offense                                     | Reported in 2023 | Reported in 2022 | Percent<br>Change | Offenses<br>Cleared | Percent<br>Cleared | Percent Of<br>Category | Rate Per<br>100,000* |
|---------------------------------------------|------------------|------------------|-------------------|---------------------|--------------------|------------------------|----------------------|
| Murder                                      | 43               | 51               | -15.69%           | 23                  | 53.49%             | 0.23%                  | 2.20                 |
| Negligent Manslaughter                      | 4                | 3                | 33.33%            | 2                   | 50.00%             | 0.02%                  | 0.20                 |
| Nonconsensual Sex Offenses:                 |                  |                  |                   |                     |                    |                        |                      |
| Rape                                        | 594              | 668              | -11.08%           | 192                 | 32.32%             | 3.23%                  | 30.36                |
| Sodomy*                                     | 133              | 131              | 1.53%             | 59                  | 44.36%             | 0.72%                  | 6.80                 |
| Sexual Assault w/ Object*                   | 185              | 186              | -0.54%            | 68                  | 36.76%             | 1.01%                  | 9.45                 |
| Fondling                                    | 941              | 1,060            | -11.23%           | 348                 | 36.98%             | 5.11%                  | 48.09                |
| Aggravated Assault                          | 3,463            | 3,524            | -1.73%            | 2,396               | 69.19%             | 18.82%                 | 176.97               |
| Simple Assault                              | 11,086           | 11,240           | -1.37%            | 6,787               | 61.22%             | 60.26%                 | 566.54               |
| Intimidation                                | 1,621            | 1,781            | -8.98%            | 721                 | 44.48%             | 8.81%                  | 82.84                |
| Kidnapping                                  | 262              | 247              | 6.07%             | 140                 | 53.44%             | 1.42%                  | 13.39                |
| Consensual Sex Offenses:                    |                  |                  |                   |                     |                    |                        |                      |
| Incest                                      | 9                | 18               | -50.00%           | 5                   | 55.56%             | 0.05%                  | 0.46                 |
| Statutory Rape                              | 40               | 58               | -31.03%           | 23                  | 57.50%             | 0.22%                  | 2.04                 |
| Human Trafficking, Commercial<br>Sex Acts   | 14               | 32               | -56.25%           | 1                   | 7.14%              | 0.08%                  | 0.72                 |
| Human Trafficking, Involuntary<br>Servitude | 3                | 4                | -25.00%           | 0                   | 0.00%              | 0.02%                  | 0.15                 |
| Crimes Against Persons Total                | 18,398           | 19,003           | -3.18%            | 10,765              | 58.51%             | 24.32%                 | 940.22               |
| Robbery                                     | 183              | 155              | 18.06%            | 90                  | 49.18%             | 0.63%                  | 9.35                 |
| Burglary/Breaking and Entering              | 2,771            | 3,183            | -12.94%           | 671                 | 24.22%             | 9.61%                  | 141.61               |
| Larceny/Theft Offenses                      | 11,762           | 13,367           | -12.01%           | 3,030               | 25.76%             | 40.79%                 | 601.09               |
| Motor Vehicle Theft                         | 1,529            | 1,779            | -14.05%           | 345                 | 22.56%             | 5.30%                  | 78.14                |
| Arson                                       | 140              | 147              | -4.76%            | 56                  | 40.00%             | 0.49%                  | 7.15                 |
| Destruction Of Property                     | 5,959            | 6,817            | -12.59%           | 1,435               | 24.08%             | 20.66%                 | 304.53               |
| Counterfeiting/Forgery                      | 624              | 713              | -12.48%           | 136                 | 21.79%             | 2.16%                  | 31.89                |
| Fraud Offenses                              | 5,110            | 5,479            | -6.73%            | 761                 | 14.89%             | 17.72%                 | 261.14               |
| Embezzlement                                | 217              | 231              | -6.06%            | 83                  | 38.25%             | 0.75%                  | 11.09                |
| Extortion/Blackmail                         | 164              | 160              | 2.50%             | 7                   | 4.27%              | 0.57%                  | 8.38                 |
| Bribery                                     | 3                | 5                | -40.00%           | 2                   | 66.67%             | 0.01%                  | 0.15                 |
| Stolen Property Offenses                    | 376              | 416              | -9.62%            | 270                 | 71.81%             | 1.30%                  | 19.22                |
| Crimes Against Property Total               | 28,838           | 32,452           | -11.14%           | 6,886               | 23.88%             | 38.13%                 | 1,473.75             |
| Drug/Narcotic Violations                    | 14,067           | 13,674           | 2.87%             | 11,494              | 81.71%             | 49.53%                 | 718.89               |
| Drug Equipment Violations                   | 12,524           | 12,504           | 0.16%             | 10,426              | 83.25%             | 44.09%                 | 640.03               |
| Gambling Offenses                           | 0                | 1                | -100.00%          | 0                   | 0.00%              | 0.00%                  | 0.00                 |
| Pornography/Obscene Material                | 434              | 342              | 26.90%            | 126                 | 29.03%             | 1.53%                  | 22.18                |
| Prostitution Offenses                       | 38               | 34               | 11.76%            | 16                  | 42.11%             | 0.13%                  | 1.94                 |
| Weapons Law Violations                      | 1,237            | 1,243            | -0.48%            | 789                 | 63.78%             | 4.36%                  | 63.22                |
| Animal Cruelty                              | 103              |                  | 9.57%             | 64                  | 62.14%             | 0.36%                  | 5.26                 |
| Crimes Against Society Total                | 28,403           | 27,892           | 1.83%             | 22,915              | 80.68%             | 37.55%                 | 1,451.52             |
| Total Group "A" Offenses                    | 75,639           |                  | -4.67%            | 40,566              | 53.63%             | 100.00%                | 3,865.49             |