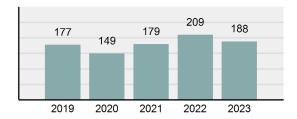

| Group "A" Offenses |          |  |  |  |  |  |  |
|--------------------|----------|--|--|--|--|--|--|
| Offenses Reported  | 75,639   |  |  |  |  |  |  |
| Changes from 2022  | -4.67%   |  |  |  |  |  |  |
| Rate per 100,000*  | 3,865.49 |  |  |  |  |  |  |

2023 Group "A" Offenses by Category

Crime Rate\* per 100,000 population 5 Year Trend

Total Group "A" Crime Offenses 5 Year Trend

\*Population Base: 1,956,774