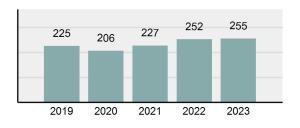

| Group "A" Offenses |          |  |  |  |  |  |  |
|--------------------|----------|--|--|--|--|--|--|
| Offenses Reported  | 75,639   |  |  |  |  |  |  |
| Changes from 2022  | -4.67%   |  |  |  |  |  |  |
| Rate per 100,000*  | 3,865.49 |  |  |  |  |  |  |

2023 Group "A" Offenses by Category

Crime Rate\* per 100,000 population 5 Year Trend

Total Group "A" Crime Offenses 5 Year Trend

\*Population Base: 1,956,774