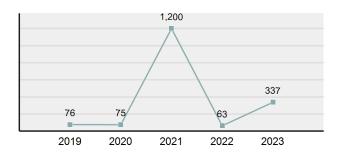

| Arrestee Information |       |        |      |        |
|----------------------|-------|--------|------|--------|
|                      | Ad    | ult    | Juve | enile  |
| Race                 | Male  | Female | Male | Female |
| White                | 1,247 | 614    | 79   | 41     |
| Black                | 54    | 16     | 3    | 1      |
| Indian               | 32    | 16     | 1    | 3      |
| Asian                | 12    | 5      | 1    | 0      |
| Unknown              | 98    | 58     | 6    | 5      |
| Ethnicity            |       |        |      |        |
| Non-Hispanic         | 922   | 457    | 35   | 15     |
| Hispanic             | 181   | 65     | 13   | 8      |
| Unknown              | 340   | 187    | 42   | 27     |

#### Estimated Seized Value (in \$ 1,000s)



#### Drug Equipment Violations Count 5 Year Trend



#### Type Of Criminal Activity

| Activity                             | Distribution |
|--------------------------------------|--------------|
|                                      |              |
| Possessing/Concealing                | 73.55%       |
| Using/Consuming                      | 21.39%       |
| Transporting/Transmitting/Importing  | 2.76%        |
| Buying/Receiving                     | 1.10%        |
| Distributing/Selling                 | 1.06%        |
| Operating/Promoting/Assisting        | 0.08%        |
| Cultivating/Manufacturing/Publishing | 0.05%        |
| Exploiting Children                  | 0.01%        |

Arrestee Age Distribution



#### Drug Equipment Violations Arrests By Age in 2023



\*Populati