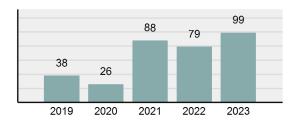

| Group "A" Offenses |          |  |  |  |  |  |  |
|--------------------|----------|--|--|--|--|--|--|
| Offenses Reported  | 75,639   |  |  |  |  |  |  |
| Changes from 2022  | -4.67%   |  |  |  |  |  |  |
| Rate per 100,000*  | 3,865.49 |  |  |  |  |  |  |

2023 Group "A" Offenses by Category

Crime Rate\* per 100,000 population 5 Year Trend

Total Group "A" Crime Offenses 5 Year Trend

\*Population Base: 1,956,774