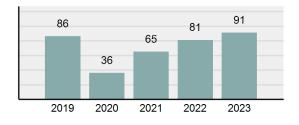

7     | 2               |
|        | <u>Total Offenses - 5 y</u>                   |            | Drug Equipment Violations                | 10              | 9                      | 2     | 1               |
|        |                                               |            | Gambling Offenses                        | 0               | 0                      | 0     | 0               |
|        | 138                                           | 139        | Pornography/Obscene Material             | 0               | 0                      | 0     | 0               |
|        | 88 99                                         | 95         | Prostitution Offenses                    | 0               | 0                      | 0     | 0               |



#### Total Arrests - 5 year trend



|                                      | Arre  | ests     |
|--------------------------------------|-------|----------|
| Group "B" Arrests                    | Adult | Juvenile |
| Curfew/Loitering/Vagrancy Violations | 0     | 0        |
| Disorderly Conduct                   | 7     | 1        |
| DUI                                  | 19    | 0        |
| Family Offenses, Nonviolent          | 2     | 0        |
| Liquor Law Violations                | 5     | 3        |
| Trespass of Real Property            | 2     | 0        |
| All Other Offenses                   | 11    | 8        |
| Total Group "B"                      | 46    | 12       |

Weapons Law Violations

Animal Cruelty

Total Group "A"

### HOMEDALE Police Department

### **Offense Overview**

| • | Offense total