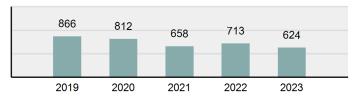

| Group "A" Offenses |          |  |  |  |  |  |  |
|--------------------|----------|--|--|--|--|--|--|
| Offenses Reported  | 75,639   |  |  |  |  |  |  |
| Changes from 2022  | -4.67%   |  |  |  |  |  |  |
| Rate per 100,000*  | 3,865.49 |  |  |  |  |  |  |

2023 Group "A" Offenses by Category

Crime Rate\* per 100,000 population 5 Year Trend

Total Group "A" Crime Offenses 5 Year Trend

\*Population Base: 1,956,774

#### 

| Offense                                     | Reported in 2023 | Reported in 2022 | Percent<br>Change | Offenses<br>Cleared | Percent<br>Cleared | Percent Of<br>Category | Rate Per<br>100,000* |
|---------------------------------------------|------------------|------------------|-------------------|---------------------|--------------------|------------------------|----------------------|
| Murder                                      | 43               | 51               | -15.69%           | 23                  | 53.49%             | 0.23%                  | 2.20                 |
| Negligent Manslaughter                      | 4                | 3                | 33.33%            | 2                   | 50.00%             | 0.02%                  | 0.20                 |
| Nonconsensual Sex Offenses:                 |                  |                  |                   |                     |                    |                        |                      |
| Rape                                        | 594              | 668              | -11.08%           | 192                 | 32.32%             | 3.23%                  | 30.36                |
| Sodomy*                                     | 133              | 131              | 1.53%             | 59                  | 44.36%             | 0.72%                  | 6.80                 |
| Sexual Assault w/ Object*                   | 185              | 186              | -0.54%            | 68                  | 36.76%             | 1.01%                  | 9.45                 |
| Fondling                                    | 941              | 1,060            | -11.23%           | 348                 | 36.98%             | 5.11%                  | 48.09                |
| Aggravated Assault                          | 3,463            | 3,524            | -1.73%            | 2,396               | 69.19%             | 18.82%                 | 176.97               |
| Simple Assault                              | 11,086           | 11,240           | -1.37%            | 6,787               | 61.22%             | 60.26%                 | 566.54               |
| Intimidation                                | 1,621            | 1,781            | -8.98%            | 721                 | 44.48%             | 8.81%                  | 82.84                |
| Kidnapping                                  | 262              | 247              | 6.07%             | 140                 | 53.44%             | 1.42%                  | 13.39                |
| Consensual Sex Offenses:                    |                  |                  |                   |                     |                    |                        |                      |
| Incest                                      | 9                | 18               | -50.00%           | 5                   | 55.56%             | 0.05%                  | 0.46                 |
| Statutory Rape                              | 40               | 58               | -31.03%           | 23                  | 57.50%             | 0.22%                  | 2.04                 |
| Human Trafficking, Commercial<br>Sex Acts   | 14               | 32               | -56.25%           | 1                   | 7.14%              | 0.08%                  | 0.72                 |
| Human Trafficking, Involuntary<br>Servitude | 3                | 4                | -25.00%           | 0                   | 0.00%              | 0.02%                  | 0.15                 |
| Crimes Against Persons Total                | 18,398           | 19,003           | -3.18%            | 10,765              | 58.51%             | 24.32%                 | 940.22               |
| Robbery                                     | 183              | 155              | 18.06%            | 90                  | 49.18%             | 0.63%                  | 9.35                 |
| Burglary/Breaking and Entering              | 2,771            | 3,183            | -12.94%           | 671                 | 24.22%             | 9.61%                  | 141.61               |
| Larceny/Theft Offenses                      | 11,762           | 13,367           | -12.01%           | 3,030               | 25.76%             | 40.79%                 | 601.09               |
| Motor Vehicle Theft                         | 1,529            | 1,779            | -14.05%           | 345                 | 22.56%             | 5.30%                  | 78.14                |
| Arson                                       | 140              | 147              | -4.76%            | 56                  | 40.00%             | 0.49%                  | 7.15                 |
| Destruction Of Property                     | 5,959            | 6,817            | -12.59%           | 1,435               | 24.08%             | 20.66%                 | 304.53               |
| Counterfeiting/Forgery                      | 624              | 713              | -12.48%           | 136                 | 21.79%             | 2.16%                  | 31.89                |
| Fraud Offenses                              | 5,110            | 5,479            | -6.73%            | 761                 | 14.89%             | 17.72%                 | 261.14               |
| Embezzlement                                | 217              | 231              | -6.06%            | 83                  | 38.25%             | 0.75%                  | 11.09                |
| Extortion/Blackmail                         | 164              | 160              | 2.50%             | 7                   | 4.27%              | 0.57%                  | 8.38                 |
| Bribery                                     | 3                | 5                | -40.00%           | 2                   | 66.67%             | 0.01%                  | 0.15                 |
| Stolen Property Offenses                    | 376              | 416              | -9.62%            | 270                 | 71.81%             | 1.30%                  | 19.22                |
| Crimes Against Property Total               | 28,838           | 32,452           | -11.14%           | 6,886               | 23.88%             | 38.13%                 | 1,473.75             |
| Drug/Narcotic Violations                    | 14,067           | 13,674           | 2.87%             | 11,494              | 81.71%             | 49.53%                 | 718.89               |
| Drug Equipment Violations                   | 12,524           | 12,504           | 0.16%             | 10,426              | 83.25%             | 44.09%                 | 640.03               |
| Gambling Offenses                           | 0                | 1                | -100.00%          | 0                   | 0.00%              | 0.00%                  | 0.00                 |
| Pornography/Obscene Material                | 434              | 342              | 26.90%            | 126                 | 29.03%             | 1.53%                  | 22.18                |
| Prostitution Offenses                       | 38               | 34               | 11.76%            | 16                  | 42.11%             | 0.13%                  | 1.94                 |
| Weapons Law Violations                      | 1,237            | 1,243            | -0.48%            | 789                 | 63.78%             | 4.36%                  | 63.22                |
| Animal Cruelty                              | 103              |                  | 9.57%             | 64                  | 62.14%             | 0.36%                  | 5.26                 |
| Crimes Against Society Total                | 28,403           | 27,892           | 1.83%             | 22,915              | 80.68%             | 37.55%                 | 1,451.52             |
| Total Group "A" Offenses                    | 75,639           |                  | -4.67%            | 40,566              | 53.63%             | 100.00%                | 3,865.49             |