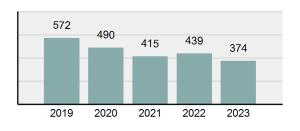

2023 Group "A" Offenses by Category

Crime Rate\* per 100,000 population 5 Year Trend

Total Group "A" Crime Offenses 5 Year Trend

\*Population Base: 1,956,774