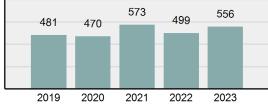

2023 Group "A" Offenses by Category

Crime Rate\* per 100,000 population 5 Year Trend

Total Group "A" Crime Offenses 5 Year Trend

\*Population Base: 1,956,774