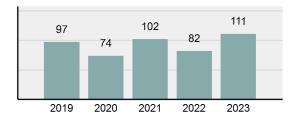

| % change from 2022                               | 35.37%   | Human Trafficking, Involuntary<br>Servitude | 0          | 0         |       |
| Adult arrest total                               | 109      | Robbery                                     | 0          | 0         |       |
| Juvenile arrest total                            | 2        | Burglary/Breaking and Entering              | 5          | 2         |       |
| Arrest rate per 100,000                          | 3,125.88 | Larceny/Theft Offenses                      | 24         | 6         |       |
|                                                  | -        |                                             |            |           |       |

### Total Offenses - 5 year trend

population



#### Total Arrests - 5 year trend



| Aggravated Assault                          | 2   | 1  | 0       | 0 |
|---------------------------------------------|-----|----|---------|---|
| Simple Assault                              | 14  | 11 | 6       | 0 |
| Intimidation                                | 6   | 3  | 0       | 1 |
| Kidnapping                                  | 0   | 0  | 0       | 0 |
| Incest                                      | 0   | 0  | 0       | 0 |
| Statutory Rape                              | 0   | 0  | 0       | 0 |
| Human Trafficking, Commercial<br>Sex Acts   | 0   | 0  | 0       | 0 |
| Human Trafficking, Involuntary<br>Servitude | 0   | 0  | 0       | 0 |
| Robbery                                     | 0   | 0  | 0       | 0 |
| Burglary/Breaking and Entering              | 5   | 2  | 2       |