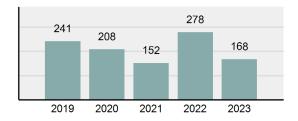

| 96       |
| • | Percent cleared                                                                                                           | 57.14%   |
| • | Group "A" crime rate per 100,000 population                                                                               | 1,163.35 |
| • | Summary-based reporting<br>crime rate per 100,000<br>populated is calculated for<br>other state crime<br>comparisons only | 235.44   |

### Arrest Overview

| • | Arrest total          | 135     |
|---|-----------------------|---------|
| • | % change from 2022    | -28.95% |
| • | Adult arrest total    | 130     |
| • | Juvenile arrest total | 5       |

934.84

 Arrest rate per 100,000 population

### Total Offenses - 5 year trend



### Total Arrests - 5 year trend



|                                          | (          | County:   | Madison |          |  |  |
|------------------------------------------|------------|-----------|---------|----------|--|--|
|                                          | Offer      | nses      | Arre    | Arrests  |  |  |
| Group "A" Offenses                       | # Reported | # Cleared | Adult   | Juvenile |  |  |
| Murder                                   | 0          | 0         | 0       | C        |  |  |
| Negligent Manslaughter                   | 0          | 0         | 0       | C        |  |  |
| Rape                                     | 3          | 0         | 0       | C        |  |  |
| Sodomy                                   | 2          | 0         | 0       | C