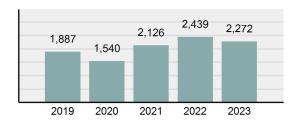

2023 Group "A" Offenses by Category

Crime Rate\* per 100,000 population 5 Year Trend

Total Group "A" Crime Offenses 5 Year Trend

\*Population Base: 1,956,774