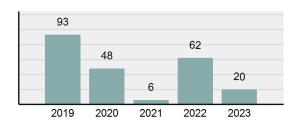

| •      | Arrest total                                     | 20       | Human Trafficking, Commercial Sex Acts   | 0          | 0         |   |
| •      | % change from 2022                               | -67.74%  | Human Trafficking, Involuntary Servitude | 0          | 0         |   |
| •      | Adult arrest total                               | 20       | Robbery                                  | 0          | 0         |   |
| •      | Juvenile arrest total                            | 0        | Burglary/Breaking and Entering           | 3          | 1         |   |
| •      | Arrest rate per 100,000                          | 348.43   | Larceny/Theft Offenses                   | 15         | 1         |   |

#### Total Offenses - 5 year trend



#### Total Arrests - 5 year trend



|                                             | Г  |     | Arrests |   |
|---------------------------------------------|----|-----|---------|---|
| Total Group "A"                             | 79 | 20  | 14      | 0 |
| Animal Cruelty                              | 0  | 0   | 0       | 0 |
| Weapons Law Violations                      | 0  | 0   | 0       | 0 |
| Prostitution Offenses                       | 0  | 0   | 0       | 0 |
| Pornography/Obscene Material                | 0  | 0   | 0       | 0 |
| Gambling Offenses                           | 0  | 0   | 0       | 0 |
| Drug Equipment Violations                   | 12 | 6   | 3       | 0 |
| Drug/Narcotic Violations                    | 12 | 6   | 5       | 0 |
| Stolen Property Offenses                    | 0  | 0   | 0       |