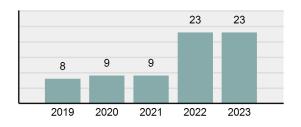

| 1        | Burglary/Breaking and Entering           | 2          | 0         |       |
|                    | <ul> <li>Arrest rate per 100,000</li> </ul>                                                    | 2,441.61 | Larceny/Theft Offenses                   | 6          | 2         |       |
|                    | population                                                                                     |          | Motor Vehicle Theft                      | 1          | 0         |       |
|                    |                                                                                                |          |                                          |            |           |       |

#### Total Offenses - 5 year trend



#### Total Arrests - 5 year trend



| Fonding                                     | 0  | 0  | 0  | 0 |
|---------------------------------------------|----|----|----|---|
| Aggravated Assault                          | 3  | 0  | 0  | 0 |
| Simple Assault                              | 8  | 6  | 4  | 0 |
| Intimidation                                | 3  | 2  | 1  | 0 |
| Kidnapping                                  | 0  | 0  | 0  | 0 |
| Incest                                      | 0  | 0  | 0  | 0 |
| Statutory Rape                              | 1  | 0  | 0  | 0 |
| Human Trafficking, Commercial Sex Acts      | 0  | 0  | 0  | 0 |
| Human Trafficking, Involuntary<br>Servitude | 0  | 0  | 0  | 0 |
| Robbery                                     | 0  | 0  | 0  | 0 |
| Burglary/Breaking and Entering              | 2  | 0  | 0