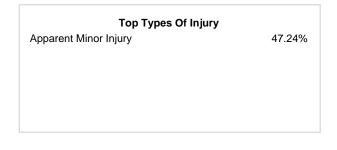

| 37    | 21     | 23   | 10     |
| Ethnicity            |       |        |      |        |
| Non-Hispanic         | 1,101 | 525    | 185  | 98     |
| Hispanic             | 270   | 101    | 40   | 43     |
| Unknown              | 353   | 188    | 190  | 119    |
|                      |       | -      |      | -      |

#### Simple Assault Count - 5 Year Trend



| Top Relationships of Victim to Offender(s) |  |  |
|--------------------------------------------|--|--|
| 14.75%                                     |  |  |
| 12.24%                                     |  |  |
| 11.66%                                     |  |  |
| 10.62%                                     |  |  |
| 9.65%                                      |  |  |
|                                            |  |  |





#### Victim Count of Simple Assault by Age



\*Population Base: 1,956,774

\*\*Does not include 30 victims whose gender or age is unknown.

## Intimidation

- To unlawfully place another person in reasonable fear of bodily harm through the use of threatening words and/or other conduct, but without displaying a weapon or subjecting the victim to actual physical attack -

Intimidation can be made in person, by telephone, or in writing. Stalking incidents and bomb threats are included in this category.

| Intimidation      |        |  |  |  |
|-------------------|--------|--|--|--|
| Offenses Reported | 1,621  |  |  |  |
| Changes from 2022 | -8.98% |  |  |  |
| Rate per 100,000* | 82.84  |  |  |  |
| Total Arrests     | 350    |  |  |  |

| Top Locations of Intimidation