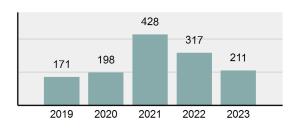

2023 Group "A" Offenses by Category

Crime Rate\* per 100,000 population 5 Year Trend

Total Group "A" Crime Offenses 5 Year Trend

\*Population Base: 1,956,774