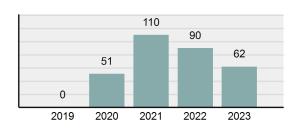

| 28       |
| • | Percent cleared                                                                                                           | 42.42%   |
| • | Group "A" crime rate per 100,000 population                                                                               | 2,034.53 |
| • | Summary-based reporting<br>crime rate per 100,000<br>populated is calculated for<br>other state crime<br>comparisons only | 585.70   |

#### **Arrest Overview**

| • | Arrest total       | 62      |
|---|--------------------|---------|
| • | % change from 2022 | -31.11% |
| • | Adult arrest total | 61      |

1

1,911.22

- Juvenile arrest total
- Arrest rate per 100,000
   population

### Total Offenses - 5 year trend



#### Total Arrests - 5 year trend



|                                             | (          | County:   |         | Owyhee   |
|---------------------------------------------|------------|-----------|---------|----------|
|                                             | Offenses   |           | Arrests |          |
| Group "A" Offenses                          | # Reported | # Cleared | Adult   | Juvenile |
| Murder                                      | 0          | 0         | 0       | C        |
| Negligent Manslaughter                      | 0          | 0         | 0       | 0        |
| Rape                                        | 3          | 0         | 0       | C        |
| Sodomy                                      | 0          | 0         | 0       | C        |
| Sexual Assault w/Obj