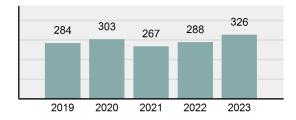

| Group "A" Offenses |          |  |  |  |  |  |  |
|--------------------|----------|--|--|--|--|--|--|
| Offenses Reported  | 75,639   |  |  |  |  |  |  |
| Changes from 2022  | -4.67%   |  |  |  |  |  |  |
| Rate per 100,000*  | 3,865.49 |  |  |  |  |  |  |

2023 Group "A" Offenses by Category

Crime Rate\* per 100,000 population 5 Year Trend

Total Group "A" Crime Offenses 5 Year Trend

\*Population Base: 1,956,774