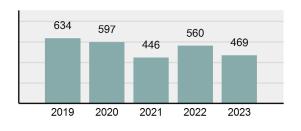

#### 

| Offense                                     | Reported in 2023 | Reported in 2022 | Percent<br>Change | Offenses<br>Cleared | Percent<br>Cleared | Percent Of<br>Category | Rate Per<br>100,000* |
|---------------------------------------------|------------------|------------------|-------------------|---------------------|--------------------|------------------------|----------------------|
| Murder                                      | 43               | 51               | -15.69%           | 23                  | 53.49%             | 0.23%                  | 2.20                 |
| Negligent Manslaughter                      | 4                | 3                | 33.33%            | 2                   | 50.00%             | 0.02%                  | 0.20                 |
| Nonconsensual Sex Offenses:                 |                  |                  |                   |                     |                    |                        |                      |
| Rape                                        | 594              | 668              | -11.08%           | 192                 | 32.32%             | 3.23%                  | 30.36                |
| Sodomy*                                     | 133              | 131              | 1.53%             | 59                  | 44.36%             | 0.72%                  | 6.80                 |
| Sexual Assault w/ Object*                   | 185              | 186              | -0.54%            | 68                  | 36.76%             | 1.01%                  | 9.45                 |
| Fondling                                    | 941              | 1,060            | -11.23%           | 348                 | 36.98%             | 5.11%                  | 48.09                |
| Aggravated Assault                          | 3,463            | 3,524            | -1.73%            | 2,396               | 69.19%             | 18.82%                 | 176.97               |
| Simple Assault                              | 11,086           | 11,240           | -1.37%            | 6,787               | 61.22%             | 60.26%                 | 566.54               |
| Intimidation                                | 1,621            | 1,781            | -8.98%            | 721                 | 44.48%             | 8.81%                  | 82.84                |
| Kidnapping                                  | 262              | 247              | 6.07%             | 140                 | 53.44%             | 1.42%                  | 13.39                |
| Consensual Sex Offenses:                    |                  |                  |                   |                     |                    |                        |                      |
| Incest                                      | 9                | 18               | -50.00%           | 5                   | 55.56%             | 0.05%                  | 0.46                 |
| Statutory Rape                              | 40               | 58               | -31.03%           | 23                  | 57.50%             | 0.22%                  | 2.04                 |
| Human Trafficking, Commercial<br>Sex Acts   | 14               | 32               | -56.25%           | 1                   | 7.14%              | 0.08%                  | 0.72                 |
| Human Trafficking, Involuntary<br>Servitude | 3                | 4                | -25.00%           | 0                   | 0.00%              | 0.02%                  | 0.15                 |
| Crimes Against Persons Total                | 18,398           | 19,003           | -3.18%            | 10,765              | 58.51%             | 24.32%                 | 940.22               |
| Robbery                                     | 183              | 155              | 18.06%            | 90                  | 49.18%             | 0.63%                  | 9.35                 |
| Burglary/Breaking and Entering              | 2,771            | 3,183            | -12.94%           | 671                 | 24.22%             | 9.61%                  | 141.61               |
| Larceny/Theft Offenses                      | 11,762           | 13,367           | -12.01%           | 3,030               | 25.76%             | 40.79%                 | 601.09               |
| Motor Vehicle Theft                         | 1,529            | 1,779            | -14.05%           | 345                 | 22.56%             | 5.30%                  | 78.14                |
| Arson                                       | 140              | 147              | -4.76%            | 56                  | 40.00%             | 0.49%                  | 7.15                 |
| Destruction Of Property                     | 5,959            | 6,817            | -12.59%           | 1,435               | 24.08%             | 20.66%                 | 304.53               |
| Counterfeiting/Forgery                      | 624              | 713              | -12.48%           | 136                 | 21.79%             | 2.16%                  | 31.89                |
| Fraud Offenses                              | 5,110            | 5,479            | -6.73%            | 761                 | 14.89%             | 17.72%                 | 261.14               |
| Embezzlement                                | 217              | 231              | -6.06%            | 83                  | 38.25%             | 0.75%                  | 11.09                |
| Extortion/Blackmail                         | 164              | 160              | 2.50%             | 7                   | 4.27%              | 0.57%                  | 8.38                 |
| Bribery                                     | 3                | 5                | -40.00%           | 2                   | 66.67%             | 0.01%                  | 0.15                 |
| Stolen Property Offenses                    | 376              | 416              | -9.62%            | 270                 | 71.81%             | 1.30%                  | 19.22                |
| Crimes Against Property Total               | 28,838           | 32,452           | -11.14%           | 6,886               | 23.88%             | 38.13%                 | 1,473.75             |
| Drug/Narcotic Violations                    | 14,067           | 13,674           | 2.87%             | 11,494              | 81.71%             | 49.53%                 | 718.89               |
| Drug Equipment Violations                   | 12,524           | 12,504           | 0.16%             | 10,426              | 83.25%             | 44.09%                 | 640.03               |
| Gambling Offenses                           | 0                | 1                | -100.00%          | 0                   | 0.00%              | 0.00%                  | 0.00                 |
| Pornography/Obscene Material                | 434              | 342              | 26.90%            | 126                 | 29.03%             | 1.53%                  | 22.18                |
| Prostitution Offenses                       | 38               | 34               | 11.76%            | 16                  | 42.11%             | 0.13%                  | 1.94                 |
| Weapons Law Violations                      | 1,237            | 1,243            | -0.48%            | 789                 | 63.78%             | 4.36%                  | 63.22                |
| Animal Cruelty                              | 103              |                  | 9.57%             | 64                  | 62.14%             | 0.36%                  | 5.26                 |
| Crimes Against Society Total                | 28,403           | 27,892           | 1.83%             | 22,915              | 80.68%             | 37.55%                 | 1,451.52             |
| Total Group "A" Offenses                    | 75,639           |                  | -4.67%            | 40,566              | 53.63%             | 100.00%                | 3,865.49             |