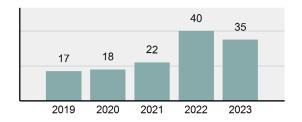

| 1        | Burglary/Breaking and Entering           | 2          | 0         |       |
|                    | <ul> <li>Arrest rate per 100,000</li> </ul>                                                    | 2,441.61 | Larceny/Theft Offenses                   | 6          | 2         |       |
|                    | population                                                                                     |          | Motor Vehicle Theft                      | 1          | 0         |       |
|                    |                                                                                                |          |                                          |            |           |       |

#### Total Offenses - 5 year trend



#### Total Arrests - 5 year trend



| Fonding                                     | 0  | 0  | 0  | 0 |
|---------------------------------------------|----|----|----|---|
| Aggravated Assault                          | 3  | 0  | 0  | 0 |
| Simple Assault                              | 8  | 6  | 4  | 0 |
| Intimidation                                | 3  | 2  | 1  | 0 |
| Kidnapping                                  | 0  | 0  | 0  | 0 |
| Incest                                      | 0  | 0  | 0  | 0 |
| Statutory Rape                              | 1  | 0  | 0  | 0 |
| Human Trafficking, Commercial Sex Acts      | 0  | 0  | 0  | 0 |
| Human Trafficking, Involuntary<br>Servitude | 0  | 0  | 0  | 0 |
| Robbery                                     | 0  | 0  | 0  | 0 |
| Burglary/Breaking and