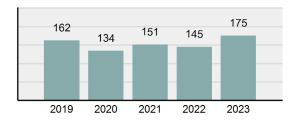

2023 Group "A" Offenses by Category

Crime Rate\* per 100,000 population 5 Year Trend

Total Group "A" Crime Offenses 5 Year Trend

\*Population Base: 1,956,774