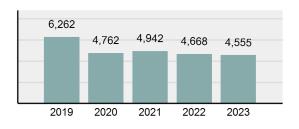

| 1,241      | 219       | 187   | 14       |
|                 |                                                                                                |                | Embezzlement                             | 30         | 14        | 10    | 2        |
|                 |                                                                                                |                | Extortion/Blackmail                      | 29         | 0         | 0     | 0        |
|                 |                                                                                                |                | Bribery                                  | 0          | 0         | 0     | 0        |

#### Total Offenses - 5 year trend



#### Total Arrests - 5 year trend



| Kidnapping                                  | 2     | 28 | 17    |      | 4     |        |
|---------------------------------------------|-------|----|-------|------|-------|--------|
| Incest                                      |       | 2  | 1     |      | 0     |        |
| Statutory Rape                              |       | 1  | 1     |      | 1     |        |
| Human Trafficking, Commercial Sex Acts      |       | 2  | 1     |      | 1     |        |
| Human Trafficking, Involuntary<br>Servitude |       | 0  | 0     |      | 0     |        |
| Robbery                                     | Ę     | 51 | 25    |      | 16    |        |
| Burglary/Breaking and Entering              | 3′    | 16 | 41    |      | 27    |        |
| Larceny/Theft Offenses                      | 2,34