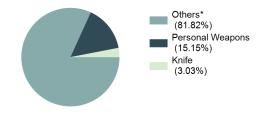

\*\*\*



| Top Locations of Extortion/Blackmail |              |  |
|--------------------------------------|--------------|--|
| Cyberspace                           | 46.34%       |  |
| Residence/Home                       | 45.73%       |  |
| Other/Unknown                        | 2.44%        |  |
| Commercial/Office Building           | 1.83%        |  |
| Restaurant                           | 1.83%        |  |
| Top Value of Property Los            | S            |  |
| Percentage - 100.01%                 |              |  |
| Money                                | \$ 62,057.00 |  |
| Artistic Supplies/Accessories        | \$ 3,300.00  |  |
| Jewelry/Precious Metals/Gems         | \$ 1,200.00  |  |
| Other                                | \$ 211.00    |  |

Type of Weapons Used



\*Others: Blunt Object, Motor Vehicle, Poison, Explosives, Fire/Incendiary Device, Drugs/Narcotics/Sleeping Pills, Asphyxiation, Others, Unknown

Estimated Value of Recovered (in \$ 1,000s)



#### Victim Count of Extortion/Blackmail by Age



## Bribery

- The offering, giving, receiving, or soliciting of anything of value to sway the judgment or action of a person in a position of trust or influence -

| Bribery           |         |
|-------------------|---------|
| Offenses Reported | 3       |
| Changes from 2022 | -40.00% |
| Rate per 100,000* | 0.15    |
| Total Arrests     | 2       |
|                   |         |

......

| Arrestee Information |                |        |      |        |
|----------------------|----------------|--------|------|--------|
|