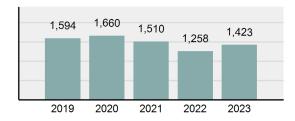

2023 Group "A" Offenses by Category

Crime Rate\* per 100,000 population 5 Year Trend

Total Group "A" Crime Offenses 5 Year Trend

\*Population Base: 1,956,774

#### 

| Offense                                     | Reported in 2023 | Reported in 2022 | Percent<br>Change | Offenses<br>Cleared | Percent<br>Cleared | Percent Of<br>Category | Rate Per<br>100,000* |
|---------------------------------------------|------------------|------------------|-------------------|---------------------|--------------------|------------------------|----------------------|
| Murder                                      | 43               | 51               | -15.69%           | 23                  | 53.49%             | 0.23%                  | 2.20                 |
| Negligent Manslaughter                      | 4                | 3                | 33.33%            | 2                   | 50.00%             | 0.02%                  | 0.20                 |
| Nonconsensual Sex Offenses:                 |                  |                  |                   |                     |                    |                        |                      |
| Rape                                        | 594              | 668              | -11.08%           | 192                 | 32.32%             | 3.23%                  | 30.36                |
| Sodomy*                                     | 133              | 131              | 1.53%             | 59                  | 44.36%             | 0.72%                  | 6.80                 |
| Sexual Assault w/ Object*                   | 185              | 186              | -0.54%            | 68                  | 36.76%             | 1.01%                  | 9.45                 |
| Fondling                                    | 941              | 1,060            | -11.23%           | 348                 | 36.98%             | 5.11%                  | 48.09                |
| Aggravated Assault                          | 3,463            | 3,524            | -1.73%            | 2,396               | 69.19%             | 18.82%                 | 176.97               |
| Simple Assault                              | 11,086           | 11,240           | -1.37%            | 6,787               | 61.22%             | 60.26%                 | 566.54               |
| Intimidation                                | 1,621            | 1,781            | -8.98%            | 721                 | 44.48%             | 8.81%                  | 82.84                |
| Kidnapping                                  | 262              | 247              | 6.07%             | 140                 | 53.44%             | 1.42%                  | 13.39                |
| Consensual Sex Offenses:                    |                  |                  |                   |                     |                    |                        |                      |
| Incest                                      | 9                | 18               | -50.00%           | 5                   | 55.56%             | 0.05%                  | 0.46                 |
| Statutory Rape                              | 40               | 58               | -31.03%           | 23                  | 57.50%             | 0.22%                  | 2.04                 |
| Human Trafficking, Commercial<br>Sex Acts   | 14               | 32               | -56.25%           | 1                   | 7.14%              | 0.08%                  | 0.72                 |
| Human Trafficking, Involuntary<br>Servitude | 3                | 4                | -25.00%           | 0                   | 0.00%              | 0.02%                  | 0.15                 |
| Crimes Against Persons Total                | 18,398           | 19,003           | -3.18%            | 10,765              | 58.51%             | 24.32%                 | 940.22               |
| Robbery                                     | 183              | 155              | 18.06%            | 90                  | 49.18%             | 0.63%                  | 9.35                 |
| Burglary/Breaking and Entering              | 2,771            | 3,183            | -12.94%           | 671                 | 24.22%             | 9.61%                  | 141.61               |
| Larceny/Theft Offenses                      | 11,762           | 13,367           | -12.01%           | 3,030               | 25.76%             | 40.79%                 | 601.09               |
| Motor Vehicle Theft                         | 1,529            | 1,779            | -14.05%           | 345                 | 22.56%             | 5.30%                  | 78.14                |
| Arson                                       | 140              | 147              | -4.76%            | 56                  | 40.00%             | 0.49%                  | 7.15                 |
| Destruction Of Property                     | 5,959            | 6,817            | -12.59%           | 1,435               | 24.08%             | 20.66%                 | 304.53               |
| Counterfeiting/Forgery                      | 624              | 713              | -12.48%           | 136                 | 21.79%             | 2.16%                  | 31.89                |
| Fraud Offenses                              | 5,110            | 5,479            | -6.73%            | 761                 | 14.89%             | 17.72%                 | 261.14               |
| Embezzlement                                | 217              | 231              | -6.06%            | 83                  | 38.25%             | 0.75%                  | 11.09                |
| Extortion/Blackmail                         | 164              | 160              | 2.50%             | 7                   | 4.27%              | 0.57%                  | 8.38                 |
| Bribery                                     | 3                | 5                | -40.00%           | 2                   | 66.67%             | 0.01%                  | 0.15                 |
| Stolen Property Offenses                    | 376              | 416              | -9.62%            | 270                 | 71.81%             | 1.30%                  | 19.22                |
| Crimes Against Property Total               | 28,838           | 32,452           | -11.14%           | 6,886               | 23.88%             | 38.13%                 | 1,473.75             |
| Drug/Narcotic Violations                    | 14,067           | 13,674           | 2.87%             | 11,494              | 81.71%             | 49.53%                 | 718.89               |
| Drug Equipment Violations                   | 12,524           | 12,504           | 0.16%             | 10,426              | 83.25%             | 44.09%                 | 640.03               |
| Gambling Offenses                           | 0                | 1                | -100.00%          | 0                   | 0.00%              | 0.00%                  | 0.00                 |
| Pornography/Obscene Material                | 434              | 342              | 26.90%            | 126                 | 29.03%             | 1.53%                  | 22.18                |
| Prostitution Offenses                       | 38               | 34               | 11.76%            | 16                  | 42.11%             | 0.13%                  | 1.94                 |
| Weapons Law Violations                      | 1,237            | 1,243            | -0.48%            | 789                 | 63.78%             | 4.36%                  | 63.22                |
| Animal Cruelty                              | 103              |                  | 9.57%             | 64                  | 62.14%             | 0.36%                  | 5.26                 |
| Crimes Against Society Total                | 28,403           | 27,892           | 1.83%             | 22,915              | 80.68%             | 37.55%                 | 1,451.52             |
| Total Group "A" Offenses                    | 75,639           |                  | -4.67%            | 40,566              | 53.63%             | 100.00%                | 3,865.49             |