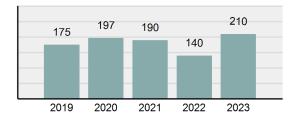

#### 

| Offense                                     | Reported in 2023 | Reported in 2022 | Percent<br>Change | Offenses<br>Cleared | Percent<br>Cleared | Percent Of<br>Category | Rate Per<br>100,000* |
|---------------------------------------------|------------------|------------------|-------------------|---------------------|--------------------|------------------------|----------------------|
| Murder                                      | 43               | 51               | -15.69%           | 23                  | 53.49%             | 0.23%                  | 2.20                 |
| Negligent Manslaughter                      | 4                | 3                | 33.33%            | 2                   | 50.00%             | 0.02%                  | 0.20                 |
| Nonconsensual Sex Offenses:                 |                  |                  |                   |                     |                    |                        |                      |
| Rape                                        | 594              | 668              | -11.08%           | 192                 | 32.32%             | 3.23%                  | 30.36                |
| Sodomy*                                     | 133              | 131              | 1.53%             | 59                  | 44.36%             | 0.72%                  | 6.80                 |
| Sexual Assault w/ Object*                   | 185              | 186              | -0.54%            | 68                  | 36.76%             | 1.01%                  | 9.45                 |
| Fondling                                    | 941              | 1,060            | -11.23%           | 348                 | 36.98%             | 5.11%                  | 48.09                |
| Aggravated Assault                          | 3,463            | 3,524            | -1.73%            | 2,396               | 69.19%             | 18.82%                 | 176.97               |
| Simple Assault                              | 11,086           | 11,240           | -1.37%            | 6,787               | 61.22%             | 60.26%                 | 566.54               |
| Intimidation                                | 1,621            | 1,781            | -8.98%            | 721                 | 44.48%             | 8.81%                  | 82.84                |
| Kidnapping                                  | 262              | 247              | 6.07%             | 140                 | 53.44%             | 1.42%                  | 13.39                |
| Consensual Sex Offenses:                    |                  |                  |                   |                     |                    |                        |                      |
| Incest                                      | 9                | 18               | -50.00%           | 5                   | 55.56%             | 0.05%                  | 0.46                 |
| Statutory Rape                              | 40               | 58               | -31.03%           | 23                  | 57.50%             | 0.22%                  | 2.04                 |
| Human Trafficking, Commercial<br>Sex Acts   | 14               | 32               | -56.25%           | 1                   | 7.14%              | 0.08%                  | 0.72                 |
| Human Trafficking, Involuntary<br>Servitude | 3                | 4                | -25.00%           | 0                   | 0.00%              | 0.02%                  | 0.15                 |
| Crimes Against Persons Total                | 18,398           | 19,003           | -3.18%            | 10,765              | 58.51%             | 24.32%                 | 940.22               |
| Robbery                                     | 183              | 155              | 18.06%            | 90                  | 49.18%             | 0.63%                  | 9.35                 |
| Burglary/Breaking and Entering              | 2,771            | 3,183            | -12.94%           | 671                 | 24.22%             | 9.61%                  | 141.61               |
| Larceny/Theft Offenses                      | 11,762           | 13,367           | -12.01%           | 3,030               | 25.76%             | 40.79%                 | 601.09               |
| Motor Vehicle Theft                         | 1,529            | 1,779            | -14.05%           | 345                 | 22.56%             | 5.30%                  | 78.14                |
| Arson                                       | 140              | 147              | -4.76%            | 56                  | 40.00%             | 0.49%                  | 7.15                 |
| Destruction Of Property                     | 5,959            | 6,817            | -12.59%           | 1,435               | 24.08%             | 20.66%                 | 304.53               |
| Counterfeiting/Forgery                      | 624              | 713              | -12.48%           | 136                 | 21.79%             | 2.16%                  | 31.89                |
| Fraud Offenses                              | 5,110            | 5,479            | -6.73%            | 761                 | 14.89%             | 17.72%                 | 261.14               |
| Embezzlement                                | 217              | 231              | -6.06%            | 83                  | 38.25%             | 0.75%                  | 11.09                |
| Extortion/Blackmail                         | 164              | 160              | 2.50%             | 7                   | 4.27%              | 0.57%                  | 8.38                 |
| Bribery                                     | 3                | 5                | -40.00%           | 2                   | 66.67%             | 0.01%                  | 0.15                 |
| Stolen Property Offenses                    | 376              | 416              | -9.62%            | 270                 | 71.81%             | 1.30%                  | 19.22                |
| Crimes Against Property Total               | 28,838           | 32,452           | -11.14%           | 6,886               | 23.88%             | 38.13%                 | 1,473.75             |
| Drug/Narcotic Violations                    | 14,067           | 13,674           | 2.87%             | 11,494              | 81.71%             | 49.53%                 | 718.89               |
| Drug Equipment Violations                   | 12,524           | 12,504           | 0.16%             | 10,426              | 83.25%             | 44.09%                 | 640.03               |
| Gambling Offenses                           | 0                | 1                | -100.00%          | 0                   | 0.00%              | 0.00%                  | 0.00                 |
| Pornography/Obscene Material                | 434              | 342              | 26.90%            | 126                 | 29.03%             | 1.53%                  | 22.18                |
| Prostitution Offenses                       | 38               | 34               | 11.76%            | 16                  | 42.11%             | 0.13%                  | 1.94                 |
| Weapons Law Violations                      | 1,237            | 1,243            | -0.48%            | 789                 | 63.78%             | 4.36%                  | 63.22                |
| Animal Cruelty                              | 103              |                  | 9.57%             | 64                  | 62.14%             | 0.36%                  | 5.26                 |
| Crimes Against Society Total                | 28,403           | 27,892           | 1.83%             | 22,915              | 80.68%             | 37.55%                 | 1,451.52             |
| Total Group "A" Offenses                    | 75,639           |                  | -4.67%            | 40,566              | 53.63%             | 100.00%                | 3,865.49             |