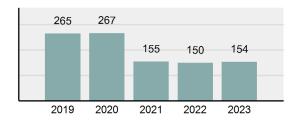

#### 

| Offense                                     | Reported in 2023 | Reported in 2022 | Percent<br>Change | Offenses<br>Cleared | Percent<br>Cleared | Percent Of<br>Category | Rate Per<br>100,000* |
|---------------------------------------------|------------------|------------------|-------------------|---------------------|--------------------|------------------------|----------------------|
| Murder                                      | 43               | 51               | -15.69%           | 23                  | 53.49%             | 0.23%                  | 2.20                 |
| Negligent Manslaughter                      | 4                | 3                | 33.33%            | 2                   | 50.00%             | 0.02%                  | 0.20                 |
| Nonconsensual Sex Offenses:                 |                  |                  |                   |                     |                    |                        |                      |
| Rape                                        | 594              | 668              | -11.08%           | 192                 | 32.32%             | 3.23%                  | 30.36                |
| Sodomy*                                     | 133              | 131              | 1.53%             | 59                  | 44.36%             | 0.72%                  | 6.80                 |
| Sexual Assault w/ Object*                   | 185              | 186              | -0.54%            | 68                  | 36.76%             | 1.01%                  | 9.45                 |
| Fondling                                    | 941              | 1,060            | -11.23%           | 348                 | 36.98%             | 5.11%                  | 48.09                |
| Aggravated Assault                          | 3,463            | 3,524            | -1.73%            | 2,396               | 69.19%             | 18.82%                 | 176.97               |
| Simple Assault                              | 11,086           | 11,240           | -1.37%            | 6,787               | 61.22%             | 60.26%                 | 566.54               |
| Intimidation                                | 1,621            | 1,781            | -8.98%            | 721                 | 44.48%             | 8.81%                  | 82.84                |
| Kidnapping                                  | 262              | 247              | 6.07%             | 140                 | 53.44%             | 1.42%                  | 13.39                |
| Consensual Sex Offenses:                    |                  |                  |                   |                     |                    |                        |                      |
| Incest                                      | 9                | 18               | -50.00%           | 5                   | 55.56%             | 0.05%                  | 0.46                 |
| Statutory Rape                              | 40               | 58               | -31.03%           | 23                  | 57.50%             | 0.22%                  | 2.04                 |
| Human Trafficking, Commercial<br>Sex Acts   | 14               | 32               | -56.25%           | 1                   | 7.14%              | 0.08%                  | 0.72                 |
| Human Trafficking, Involuntary<br>Servitude | 3                | 4                | -25.00%           | 0                   | 0.00%              | 0.02%                  | 0.15                 |
| Crimes Against Persons Total                | 18,398           | 19,003           | -3.18%            | 10,765              | 58.51%             | 24.32%                 | 940.22               |
| Robbery                                     | 183              | 155              | 18.06%            | 90                  | 49.18%             | 0.63%                  | 9.35                 |
| Burglary/Breaking and Entering              | 2,771            | 3,183            | -12.94%           | 671                 | 24.22%             | 9.61%                  | 141.61               |
| Larceny/Theft Offenses                      | 11,762           | 13,367           | -12.01%           | 3,030               | 25.76%             | 40.79%                 | 601.09               |
| Motor Vehicle Theft                         | 1,529            | 1,779            | -14.05%           | 345                 | 22.56%             | 5.30%                  | 78.14                |
| Arson                                       | 140              | 147              | -4.76%            | 56                  | 40.00%             | 0.49%                  | 7.15                 |
| Destruction Of Property                     | 5,959            | 6,817            | -12.59%           | 1,435               | 24.08%             | 20.66%                 | 304.53               |
| Counterfeiting/Forgery                      | 624              | 713              | -12.48%           | 136                 | 21.79%             | 2.16%                  | 31.89                |
| Fraud Offenses                              | 5,110            | 5,479            | -6.73%            | 761                 | 14.89%             | 17.72%                 | 261.14               |
| Embezzlement                                | 217              | 231              | -6.06%            | 83                  | 38.25%             | 0.75%                  | 11.09                |
| Extortion/Blackmail                         | 164              | 160              | 2.50%             | 7                   | 4.27%              | 0.57%                  | 8.38                 |
| Bribery                                     | 3                | 5                | -40.00%           | 2                   | 66.67%             | 0.01%                  | 0.15                 |
| Stolen Property Offenses                    | 376              | 416              | -9.62%            | 270                 | 71.81%             | 1.30%                  | 19.22                |
| Crimes Against Property Total               | 28,838           | 32,452           | -11.14%           | 6,886               | 23.88%             | 38.13%                 | 1,473.75             |
| Drug/Narcotic Violations                    | 14,067           | 13,674           | 2.87%             | 11,494              | 81.71%             | 49.53%                 | 718.89               |
| Drug Equipment Violations                   | 12,524           | 12,504           | 0.16%             | 10,426              | 83.25%             | 44.09%                 | 640.03               |
| Gambling Offenses                           | 0                | 1                | -100.00%          | 0                   | 0.00%              | 0.00%                  | 0.00                 |
| Pornography/Obscene Material                | 434              | 342              | 26.90%            | 126                 | 29.03%             | 1.53%                  | 22.18                |
| Prostitution Offenses                       | 38               | 34               | 11.76%            | 16                  | 42.11%             | 0.13%                  | 1.94                 |
| Weapons Law Violations                      | 1,237            | 1,243            | -0.48%            | 789                 | 63.78%             | 4.36%                  | 63.22                |
| Animal Cruelty                              | 103              |                  | 9.57%             | 64                  | 62.14%             | 0.36%                  | 5.26                 |
| Crimes Against Society Total                | 28,403           | 27,892           | 1.83%             | 22,915              | 80.68%             | 37.55%                 | 1,451.52             |
| Total Group "A" Offenses                    | 75,639           |                  | -4.67%            | 40,566              | 53.63%             | 100.00%                | 3,865.49             |