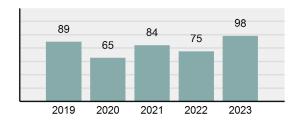

#### 

| Offense                                     | Reported in 2023 | Reported in 2022 | Percent<br>Change | Offenses<br>Cleared | Percent<br>Cleared | Percent Of<br>Category | Rate Per<br>100,000* |
|---------------------------------------------|------------------|------------------|-------------------|---------------------|--------------------|------------------------|----------------------|
| Murder                                      | 43               | 51               | -15.69%           | 23                  | 53.49%             | 0.23%                  | 2.20                 |
| Negligent Manslaughter                      | 4                | 3                | 33.33%            | 2                   | 50.00%             | 0.02%                  | 0.20                 |
| Nonconsensual Sex Offenses:                 |                  |                  |                   |                     |                    |                        |                      |
| Rape                                        | 594              | 668              | -11.08%           | 192                 | 32.32%             | 3.23%                  | 30.36                |
| Sodomy*                                     | 133              | 131              | 1.53%             | 59                  | 44.36%             | 0.72%                  | 6.80                 |
| Sexual Assault w/ Object*                   | 185              | 186              | -0.54%            | 68                  | 36.76%             | 1.01%                  | 9.45                 |
| Fondling                                    | 941              | 1,060            | -11.23%           | 348                 | 36.98%             | 5.11%                  | 48.09                |
| Aggravated Assault                          | 3,463            | 3,524            | -1.73%            | 2,396               | 69.19%             | 18.82%                 | 176.97               |
| Simple Assault                              | 11,086           | 11,240           | -1.37%            | 6,787               | 61.22%             | 60.26%                 | 566.54               |
| Intimidation                                | 1,621            | 1,781            | -8.98%            | 721                 | 44.48%             | 8.81%                  | 82.84                |
| Kidnapping                                  | 262              | 247              | 6.07%             | 140                 | 53.44%             | 1.42%                  | 13.39                |
| Consensual Sex Offenses:                    |                  |                  |                   |                     |                    |                        |                      |
| Incest                                      | 9                | 18               | -50.00%           | 5                   | 55.56%             | 0.05%                  | 0.46                 |
| Statutory Rape                              | 40               | 58               | -31.03%           | 23                  | 57.50%             | 0.22%                  | 2.04                 |
| Human Trafficking, Commercial<br>Sex Acts   | 14               | 32               | -56.25%           | 1                   | 7.14%              | 0.08%                  | 0.72                 |
| Human Trafficking, Involuntary<br>Servitude | 3                | 4                | -25.00%           | 0                   | 0.00%              | 0.02%                  | 0.15                 |
| Crimes Against Persons Total                | 18,398           | 19,003           | -3.18%            | 10,765              | 58.51%             | 24.32%                 | 940.22               |
| Robbery                                     | 183              | 155              | 18.06%            | 90                  | 49.18%             | 0.63%                  | 9.35                 |
| Burglary/Breaking and Entering              | 2,771            | 3,183            | -12.94%           | 671                 | 24.22%             | 9.61%                  | 141.61               |
| Larceny/Theft Offenses                      | 11,762           | 13,367           | -12.01%           | 3,030               | 25.76%             | 40.79%                 | 601.09               |
| Motor Vehicle Theft                         | 1,529            | 1,779            | -14.05%           | 345                 | 22.56%             | 5.30%                  | 78.14                |
| Arson                                       | 140              | 147              | -4.76%            | 56                  | 40.00%             | 0.49%                  | 7.15                 |
| Destruction Of Property                     | 5,959            | 6,817            | -12.59%           | 1,435               | 24.08%             | 20.66%                 | 304.53               |
| Counterfeiting/Forgery                      | 624              | 713              | -12.48%           | 136                 | 21.79%             | 2.16%                  | 31.89                |
| Fraud Offenses                              | 5,110            | 5,479            | -6.73%            | 761                 | 14.89%             | 17.72%                 | 261.14               |
| Embezzlement                                | 217              | 231              | -6.06%            | 83                  | 38.25%             | 0.75%                  | 11.09                |
| Extortion/Blackmail                         | 164              | 160              | 2.50%             | 7                   | 4.27%              | 0.57%                  | 8.38                 |
| Bribery                                     | 3                | 5                | -40.00%           | 2                   | 66.67%             | 0.01%                  | 0.15                 |
| Stolen Property Offenses                    | 376              | 416              | -9.62%            | 270                 | 71.81%             | 1.30%                  | 19.22                |
| Crimes Against Property Total               | 28,838           | 32,452           | -11.14%           | 6,886               | 23.88%             | 38.13%                 | 1,473.75             |
| Drug/Narcotic Violations                    | 14,067           | 13,674           | 2.87%             | 11,494              | 81.71%             | 49.53%                 | 718.89               |
| Drug Equipment Violations                   | 12,524           | 12,504           | 0.16%             | 10,426              | 83.25%             | 44.09%                 | 640.03               |
| Gambling Offenses                           | 0                | 1                | -100.00%          | 0                   | 0.00%              | 0.00%                  | 0.00                 |
| Pornography/Obscene Material                | 434              | 342              | 26.90%            | 126                 | 29.03%             | 1.53%                  | 22.18                |
| Prostitution Offenses                       | 38               | 34               | 11.76%            | 16                  | 42.11%             | 0.13%                  | 1.94                 |
| Weapons Law Violations                      | 1,237            | 1,243            | -0.48%            | 789                 | 63.78%             | 4.36%                  | 63.22                |
| Animal Cruelty                              | 103              |                  | 9.57%             | 64                  | 62.14%             | 0.36%                  | 5.26                 |
| Crimes Against Society Total                | 28,403           | 27,892           | 1.83%             | 22,915              | 80.68%             | 37.55%                 | 1,451.52             |
| Total Group "A" Offenses                    | 75,639           |                  | -4.67%            | 40,566              | 53.63%             | 100.00%                | 3,865.49             |