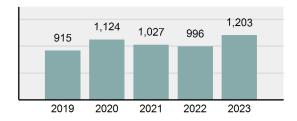

2023 Group "A" Offenses by Category

Crime Rate\* per 100,000 population 5 Year Trend

Total Group "A" Crime Offenses 5 Year Trend

\*Population Base: 1,956,774