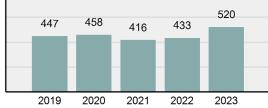

2023 Group "A" Offenses by Category

Crime Rate\* per 100,000 population 5 Year Trend

Total Group "A" Crime Offenses 5 Year Trend

\*Population Base: 1,956,774