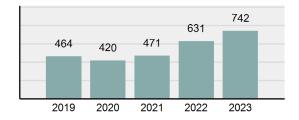

2023 Group "A" Offenses by Category

Crime Rate\* per 100,000 population 5 Year Trend

Total Group "A" Crime Offenses 5 Year Trend

\*Population Base: 1,956,774