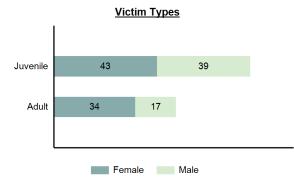

| Ad<br>9<br>0<br>0<br>0<br>0<br>0<br>7<br>2 | Adult           Male         Female           9         0           0         0           0         0           0         0           0         0           0         0           7         0           2         0 | Adult         Juv           Male         Female         Male           9         0         5           0         0         0           0         0         0           0         0         0           0         0         0           0         0         0           7         0         2           2         0         1 |

# 128 138 151 131 133 2019 2020 2021 2022 2023

Sodomy Count - 5 Year Trend

# Top Relationships of Victim to Offender(s)Acquaintance17.78%Friend12.59%Boyfriend/Girlfriend10.37%Otherwise Known10.37%Sibling8.89%



| Top Types Of Injury      |       |  |  |
|--------------------------|-------|--|--|
| Apparent Minor Injury    | 9.70% |  |  |
| Possible Internal Injury | 5.22% |  |  |
| Other Major Injury       | 0.75% |  |  |
|                          |       |  |  |
|                          |       |  |  |

#### Victim Count of Sodomy by Age



\*Population Base: 1,956,774

# Sexual Assault with an Object

- To use an object or instrument (anything other than the offender's genitalia) to unlawfully penetrate the genital or anal opening of the body of another person, forcible and/or against that person's will; or not forcible or against the person's will where the victim is incapable of giving consent -

| Sexual Assault with an Object |        |  |  |
|-------------------------------|--------|-