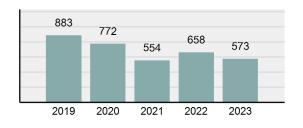

2023 Group "A" Offenses by Category

Crime Rate\* per 100,000 population 5 Year Trend

Total Group "A" Crime Offenses 5 Year Trend

\*Population Base: 1,956,774