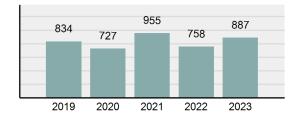

| Group "A" Offenses |          |  |  |  |  |  |  |
|--------------------|----------|--|--|--|--|--|--|
| Offenses Reported  | 75,639   |  |  |  |  |  |  |
| Changes from 2022  | -4.67%   |  |  |  |  |  |  |
| Rate per 100,000*  | 3,865.49 |  |  |  |  |  |  |

2023 Group "A" Offenses by Category

Crime Rate\* per 100,000 population 5 Year Trend

Total Group "A" Crime Offenses 5 Year Trend

\*Population Base: 1,956,774