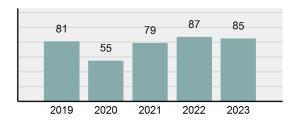

#### 

| Offense                                     | Reported in 2023 | Reported in 2022 | Percent<br>Change | Offenses<br>Cleared | Percent<br>Cleared | Percent Of<br>Category | Rate Per<br>100,000* |
|---------------------------------------------|------------------|------------------|-------------------|---------------------|--------------------|------------------------|----------------------|
| Murder                                      | 43               | 51               | -15.69%           | 23                  | 53.49%             | 0.23%                  | 2.20                 |
| Negligent Manslaughter                      | 4                | 3                | 33.33%            | 2                   | 50.00%             | 0.02%                  | 0.20                 |
| Nonconsensual Sex Offenses:                 |                  |                  |                   |                     |                    |                        |                      |
| Rape                                        | 594              | 668              | -11.08%           | 192                 | 32.32%             | 3.23%                  | 30.36                |
| Sodomy*                                     | 133              | 131              | 1.53%             | 59                  | 44.36%             | 0.72%                  | 6.80                 |
| Sexual Assault w/ Object*                   | 185              | 186              | -0.54%            | 68                  | 36.76%             | 1.01%                  | 9.45                 |
| Fondling                                    | 941              | 1,060            | -11.23%           | 348                 | 36.98%             | 5.11%                  | 48.09                |
| Aggravated Assault                          | 3,463            | 3,524            | -1.73%            | 2,396               | 69.19%             | 18.82%                 | 176.97               |
| Simple Assault                              | 11,086           | 11,240           | -1.37%            | 6,787               | 61.22%             | 60.26%                 | 566.54               |
| Intimidation                                | 1,621            | 1,781            | -8.98%            | 721                 | 44.48%             | 8.81%                  | 82.84                |
| Kidnapping                                  | 262              | 247              | 6.07%             | 140                 | 53.44%             | 1.42%                  | 13.39                |
| Consensual Sex Offenses:                    |                  |                  |                   |                     |                    |                        |                      |
| Incest                                      | 9                | 18               | -50.00%           | 5                   | 55.56%             | 0.05%                  | 0.46                 |
| Statutory Rape                              | 40               | 58               | -31.03%           | 23                  | 57.50%             | 0.22%                  | 2.04                 |
| Human Trafficking, Commercial<br>Sex Acts   | 14               | 32               | -56.25%           | 1                   | 7.14%              | 0.08%                  | 0.72                 |
| Human Trafficking, Involuntary<br>Servitude | 3                | 4                | -25.00%           | 0                   | 0.00%              | 0.02%                  | 0.15                 |
| Crimes Against Persons Total                | 18,398           | 19,003           | -3.18%            | 10,765              | 58.51%             | 24.32%                 | 940.22               |
| Robbery                                     | 183              | 155              | 18.06%            | 90                  | 49.18%             | 0.63%                  | 9.35                 |
| Burglary/Breaking and Entering              | 2,771            | 3,183            | -12.94%           | 671                 | 24.22%             | 9.61%                  | 141.61               |
| Larceny/Theft Offenses                      | 11,762           | 13,367           | -12.01%           | 3,030               | 25.76%             | 40.79%                 | 601.09               |
| Motor Vehicle Theft                         | 1,529            | 1,779            | -14.05%           | 345                 | 22.56%             | 5.30%                  | 78.14                |
| Arson                                       | 140              | 147              | -4.76%            | 56                  | 40.00%             | 0.49%                  | 7.15                 |
| Destruction Of Property                     | 5,959            | 6,817            | -12.59%           | 1,435               | 24.08%             | 20.66%                 | 304.53               |
| Counterfeiting/Forgery                      | 624              | 713              | -12.48%           | 136                 | 21.79%             | 2.16%                  | 31.89                |
| Fraud Offenses                              | 5,110            | 5,479            | -6.73%            | 761                 | 14.89%             | 17.72%                 | 261.14               |
| Embezzlement                                | 217              | 231              | -6.06%            | 83                  | 38.25%             | 0.75%                  | 11.09                |
| Extortion/Blackmail                         | 164              | 160              | 2.50%             | 7                   | 4.27%              | 0.57%                  | 8.38                 |
| Bribery                                     | 3                | 5                | -40.00%           | 2                   | 66.67%             | 0.01%                  | 0.15                 |
| Stolen Property Offenses                    | 376              | 416              | -9.62%            | 270                 | 71.81%             | 1.30%                  | 19.22                |
| Crimes Against Property Total               | 28,838           | 32,452           | -11.14%           | 6,886               | 23.88%             | 38.13%                 | 1,473.75             |
| Drug/Narcotic Violations                    | 14,067           | 13,674           | 2.87%             | 11,494              | 81.71%             | 49.53%                 | 718.89               |
| Drug Equipment Violations                   | 12,524           | 12,504           | 0.16%             | 10,426              | 83.25%             | 44.09%                 | 640.03               |
| Gambling Offenses                           | 0                | 1                | -100.00%          | 0                   | 0.00%              | 0.00%                  | 0.00                 |
| Pornography/Obscene Material                | 434              | 342              | 26.90%            | 126                 | 29.03%             | 1.53%                  | 22.18                |
| Prostitution Offenses                       | 38               | 34               | 11.76%            | 16                  | 42.11%             | 0.13%                  | 1.94                 |
| Weapons Law Violations                      | 1,237            | 1,243            | -0.48%            | 789                 | 63.78%             | 4.36%                  | 63.22                |
| Animal Cruelty                              | 103              |                  | 9.57%             | 64                  | 62.14%             | 0.36%                  | 5.26                 |
| Crimes Against Society Total                | 28,403           | 27,892           | 1.83%             | 22,915              | 80.68%             | 37.55%                 | 1,451.52             |
| Total Group "A" Offenses                    | 75,639           |                  | -4.67%            | 40,566              | 53.63%             | 100.00%                | 3,865.49             |