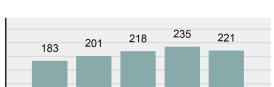

2023 Group "A" Offenses by Category

Crime Rate\* per 100,000 population 5 Year Trend

Total Group "A" Crime Offenses 5 Year Trend

\*Population Base: 1,956,774

#### 

| Offense                                     | Reported in 2023 | Reported in 2022 | Percent<br>Change | Offenses<br>Cleared | Percent<br>Cleared | Percent Of<br>Category | Rate Per<br>100,000* |
|---------------------------------------------|------------------|------------------|-------------------|---------------------|--------------------|------------------------|----------------------|
| Murder                                      | 43               | 51               | -15.69%           | 23                  | 53.49%             | 0.23%                  | 2.20                 |
| Negligent Manslaughter                      | 4                | 3                | 33.33%            | 2                   | 50.00%             | 0.02%                  | 0.20                 |
| Nonconsensual Sex Offenses:                 |                  |                  |                   |                     |                    |                        |                      |
| Rape                                        | 594              | 668              | -11.08%           | 192                 | 32.32%             | 3.23%                  | 30.36                |
| Sodomy*                                     | 133              | 131              | 1.53%             | 59                  | 44.36%             | 0.72%                  | 6.80                 |
| Sexual Assault w/ Object*                   | 185              | 186              | -0.54%            | 68                  | 36.76%             | 1.01%                  | 9.45                 |
| Fondling                                    | 941              | 1,060            | -11.23%           | 348                 | 36.98%             | 5.11%                  | 48.09                |
| Aggravated Assault                          | 3,463            | 3,524            | -1.73%            | 2,396               | 69.19%             | 18.82%                 | 176.97               |
| Simple Assault                              | 11,086           | 11,240           | -1.37%            | 6,787               | 61.22%             | 60.26%                 | 566.54               |
| Intimidation                                | 1,621            | 1,781            | -8.98%            | 721                 | 44.48%             | 8.81%                  | 82.84                |
| Kidnapping                                  | 262              | 247              | 6.07%             | 140                 | 53.44%             | 1.42%                  | 13.39                |
| Consensual Sex Offenses:                    |                  |                  |                   |                     |                    |                        |                      |
| Incest                                      | 9                | 18               | -50.00%           | 5                   | 55.56%             | 0.05%                  | 0.46                 |
| Statutory Rape                              | 40               | 58               | -31.03%           | 23                  | 57.50%             | 0.22%                  | 2.04                 |
| Human Trafficking, Commercial<br>Sex Acts   | 14               | 32               | -56.25%           | 1                   | 7.14%              | 0.08%                  | 0.72                 |
| Human Trafficking, Involuntary<br>Servitude | 3                | 4                | -25.00%           | 0                   | 0.00%              | 0.02%                  | 0.15                 |
| Crimes Against Persons Total                | 18,398           | 19,003           | -3.18%            | 10,765              | 58.51%             | 24.32%                 | 940.22               |
| Robbery                                     | 183              | 155              | 18.06%            | 90                  | 49.18%             | 0.63%                  | 9.35                 |
| Burglary/Breaking and Entering              | 2,771            | 3,183            | -12.94%           | 671                 | 24.22%             | 9.61%                  | 141.61               |
| Larceny/Theft Offenses                      | 11,762           | 13,367           | -12.01%           | 3,030               | 25.76%             | 40.79%                 | 601.09               |
| Motor Vehicle Theft                         | 1,529            | 1,779            | -14.05%           | 345                 | 22.56%             | 5.30%                  | 78.14                |
| Arson                                       | 140              | 147              | -4.76%            | 56                  | 40.00%             | 0.49%                  | 7.15                 |
| Destruction Of Property                     | 5,959            | 6,817            | -12.59%           | 1,435               | 24.08%             | 20.66%                 | 304.53               |
| Counterfeiting/Forgery                      | 624              | 713              | -12.48%           | 136                 | 21.79%             | 2.16%                  | 31.89                |
| Fraud Offenses                              | 5,110            | 5,479            | -6.73%            | 761                 | 14.89%             | 17.72%                 | 261.14               |
| Embezzlement                                | 217              | 231              | -6.06%            | 83                  | 38.25%             | 0.75%                  | 11.09                |
| Extortion/Blackmail                         | 164              | 160              | 2.50%             | 7                   | 4.27%              | 0.57%                  | 8.38                 |
| Bribery                                     | 3                | 5                | -40.00%           | 2                   | 66.67%             | 0.01%                  | 0.15                 |
| Stolen Property Offenses                    | 376              | 416              | -9.62%            | 270                 | 71.81%             | 1.30%                  | 19.22                |
| Crimes Against Property Total               | 28,838           | 32,452           | -11.14%           | 6,886               | 23.88%             | 38.13%                 | 1,473.75             |
| Drug/Narcotic Violations                    | 14,067           | 13,674           | 2.87%             | 11,494              | 81.71%             | 49.53%                 | 718.89               |
| Drug Equipment Violations                   | 12,524           | 12,504           | 0.16%             | 10,426              | 83.25%             | 44.09%                 | 640.03               |
| Gambling Offenses                           | 0                | 1                | -100.00%          | 0                   | 0.00%              | 0.00%                  | 0.00                 |
| Pornography/Obscene Material                | 434              | 342              | 26.90%            | 126                 | 29.03%             | 1.53%                  | 22.18                |
| Prostitution Offenses                       | 38               | 34               | 11.76%            | 16                  | 42.11%             | 0.13%                  | 1.94                 |
| Weapons Law Violations                      | 1,237            | 1,243            | -0.48%            | 789                 | 63.78%             | 4.36%                  | 63.22                |
| Animal Cruelty                              | 103              |                  | 9.57%             | 64                  | 62.14%             | 0.36%                  | 5.26                 |
| Crimes Against Society Total                | 28,403           | 27,892           | 1.83%             | 22,915              | 80.68%             | 37.55%                 | 1,451.52             |
| Total Group "A" Offenses                    | 75,639           |                  | -4.67%            | 40,566              | 53.63%             | 100.00%                | 3,865.49             |