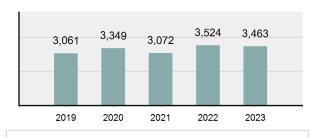

2023 Group "A" Offenses by Category

Crime Rate\* per 100,000 population 5 Year Trend

Total Group "A" Crime Offenses 5 Year Trend

\*Population Base: 1,956,774

#### 

| Offense                                     | Reported in 2023 | Reported in 2022 | Percent<br>Change | Offenses<br>Cleared | Percent<br>Cleared | Percent Of<br>Category | Rate Per<br>100,000* |
|---------------------------------------------|------------------|------------------|-------------------|---------------------|--------------------|------------------------|----------------------|
| Murder                                      | 43               | 51               | -15.69%           | 23                  | 53.49%             | 0.23%                  | 2.20                 |
| Negligent Manslaughter                      | 4                | 3                | 33.33%            | 2                   | 50.00%             | 0.02%                  | 0.20                 |
| Nonconsensual Sex Offenses:                 |                  |                  |                   |                     |                    |                        |                      |
| Rape                                        | 594              | 668              | -11.08%           | 192                 | 32.32%             | 3.23%                  | 30.36                |
| Sodomy*                                     | 133              | 131              | 1.53%             | 59                  | 44.36%             | 0.72%                  | 6.80                 |
| Sexual Assault w/ Object*                   | 185              | 186              | -0.54%            | 68                  | 36.76%             | 1.01%                  | 9.45                 |
| Fondling                                    | 941              | 1,060            | -11.23%           | 348                 | 36.98%             | 5.11%                  | 48.09                |
| Aggravated Assault                          | 3,463            | 3,524            | -1.73%            | 2,396               | 69.19%             | 18.82%                 | 176.97               |
| Simple Assault                              | 11,086           | 11,240           | -1.37%            | 6,787               | 61.22%             | 60.26%                 | 566.54               |
| Intimidation                                | 1,621            | 1,781            | -8.98%            | 721                 | 44.48%             | 8.81%                  | 82.84                |
| Kidnapping                                  | 262              | 247              | 6.07%             | 140                 | 53.44%             | 1.42%                  | 13.39                |
| Consensual Sex Offenses:                    |                  |                  |                   |                     |                    |                        |                      |
| Incest                                      | 9                | 18               | -50.00%           | 5                   | 55.56%             | 0.05%                  | 0.46                 |
| Statutory Rape                              | 40               | 58               | -31.03%           | 23                  | 57.50%             | 0.22%                  | 2.04                 |
| Human Trafficking, Commercial<br>Sex Acts   | 14               | 32               | -56.25%           | 1                   | 7.14%              | 0.08%                  | 0.72                 |
| Human Trafficking, Involuntary<br>Servitude | 3                | 4                | -25.00%           | 0                   | 0.00%              | 0.02%                  | 0.15                 |
| Crimes Against Persons Total                | 18,398           | 19,003           | -3.18%            | 10,765              | 58.51%             | 24.32%                 | 940.22               |
| Robbery                                     | 183              | 155              | 18.06%            | 90                  | 49.18%             | 0.63%                  | 9.35                 |
| Burglary/Breaking and Entering              | 2,771            | 3,183            | -12.94%           | 671                 | 24.22%             | 9.61%                  | 141.61               |
| Larceny/Theft Offenses                      | 11,762           | 13,367           | -12.01%           | 3,030               | 25.76%             | 40.79%                 | 601.09               |
| Motor Vehicle Theft                         | 1,529            | 1,779            | -14.05%           | 345                 | 22.56%             | 5.30%                  | 78.14                |
| Arson                                       | 140              | 147              | -4.76%            | 56                  | 40.00%             | 0.49%                  | 7.15                 |
| Destruction Of Property                     | 5,959            | 6,817            | -12.59%           | 1,435               | 24.08%             | 20.66%                 | 304.53               |
| Counterfeiting/Forgery                      | 624              | 713              | -12.48%           | 136                 | 21.79%             | 2.16%                  | 31.89                |
| Fraud Offenses                              | 5,110            | 5,479            | -6.73%            | 761                 | 14.89%             | 17.72%                 | 261.14               |
| Embezzlement                                | 217              | 231              | -6.06%            | 83                  | 38.25%             | 0.75%                  | 11.09                |
| Extortion/Blackmail                         | 164              | 160              | 2.50%             | 7                   | 4.27%              | 0.57%                  | 8.38                 |
| Bribery                                     | 3                | 5                | -40.00%           | 2                   | 66.67%             | 0.01%                  | 0.15                 |
| Stolen Property Offenses                    | 376              | 416              | -9.62%            | 270                 | 71.81%             | 1.30%                  | 19.22                |
| Crimes Against Property Total               | 28,838           | 32,452           | -11.14%           | 6,886               | 23.88%             | 38.13%                 | 1,473.75             |
| Drug/Narcotic Violations                    | 14,067           | 13,674           | 2.87%             | 11,494              | 81.71%             | 49.53%                 | 718.89               |
| Drug Equipment Violations                   | 12,524           | 12,504           | 0.16%             | 10,426              | 83.25%             | 44.09%                 | 640.03               |
| Gambling Offenses                           | 0                | 1                | -100.00%          | 0                   | 0.00%              | 0.00%                  | 0.00                 |
| Pornography/Obscene Material                | 434              | 342              | 26.90%            | 126                 | 29.03%             | 1.53%                  | 22.18                |
| Prostitution Offenses                       | 38               | 34               | 11.76%            | 16                  | 42.11%             | 0.13%                  | 1.94                 |
| Weapons Law Violations                      | 1,237            | 1,243            | -0.48%            | 789                 | 63.78%             | 4.36%                  | 63.22                |
| Animal Cruelty                              | 103              |                  | 9.57%             | 64                  | 62.14%             | 0.36%                  | 5.26                 |
| Crimes Against Society Total                | 28,403           | 27,892           | 1.83%             | 22,915              | 80.68%             | 37.55%                 | 1,451.52             |
| Total Group "A" Offenses                    | 75,639           |                  | -4.67%            | 40,566              | 53.63%             | 100.00%                | 3,865.49             |