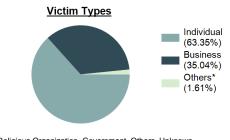

2023 Group "A" Offenses by Category

Crime Rate\* per 100,000 population 5 Year Trend

Total Group "A" Crime Offenses 5 Year Trend

\*Population Base: 1,956,774