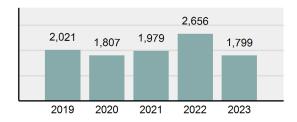

2023 Group "A" Offenses by Category

Crime Rate\* per 100,000 population 5 Year Trend

Total Group "A" Crime Offenses 5 Year Trend

\*Population Base: 1,956,774