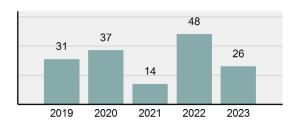

| 20      |
| • | Percent cleared                                                                                                           | 58.82%  |
| • | Group "A" crime rate per 100,000 population                                                                               | 676.35  |
| • | Summary-based reporting<br>crime rate per 100,000<br>populated is calculated for<br>other state crime<br>comparisons only | 179.03  |

### Arrest Overview

| • | Arrest total       | 26      |
|---|--------------------|---------|
| • | % change from 2022 | -45.83% |
| • | Adult arrest total | 23      |

3

517.21

- Juvenile arrest total
- Arrest rate per 100,000
   population

### Total Offenses - 5 year trend



#### Total Arrests - 5 year trend



| Offe<br>eeported<br>0<br>0<br>0<br>0<br>0<br>0<br>0<br>0<br>0<br>0<br>0<br>0<br>0<br>0<br>0<br>0<br>0<br>0<br>0 | nses<br># Cleared<br>0<br>0<br>0<br>0<br>0<br>0<br>1<br>1<br>1<br>0<br>0<br>0<br>0<br>0<br>0<br>0<br>0<br>0<br>0 | Arree<br>Adult<br>0<br>0<br>0<br>0<br>0<br>0<br>1<br>1<br>1<br>0<br>0<br>0<br>0<br>0<br>0<br>0<br>0<br>0<br>0 | Juvenile<br>0<br>0<br>0<br>0<br>0<br>0<br>0<br>0<br>0<br>0<br>0<br>0<br>0<br>0<br>0<br>0<br>0<br>0<br>0                                                                                                               |
|-----------------------------------------------------------------------------------------------------------------|------------------------------------------------------------------------------------------------------------------|---------