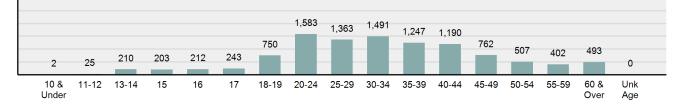

cotic Violations Count 5 Year Trend



#### Type Of Criminal Activity

| Activity                             | <b>Distribution</b> |
|--------------------------------------|---------------------|
| Possessing/Concealing                | 67.80%              |
| Using/Consuming                      | 24.21%              |
| Distributing/Selling                 | 3.93%               |
| Transporting/Transmitting/Importing  | 2.64%               |
| Buying/Receiving                     | 1.12%               |
| Cultivating/Manufacturing/Publishing | 0.23%               |
| Operating/Promoting/Assisting        | 0.07%               |
| Exploiting Children                  | 0.01%               |

#### Juvenile Arrests Count 5 Year Trend



#### Drug/Narcotic Violations Arrests By Age in 2023



## Usage of Drugs and/or Alcohol

Drug/Alcohol Usage in 2023

33.54% of the total Group "A" offenses reported in 2023 indicated drug and/or alcohol usage during the commission of a crime.

1.33% decrease from last years suspected drug and/or alcohol usage during the commission of Group "A" offenses.



#### Reported Group "A" Incidents in which the Offender(s) was Suspected of Using

Drugs and/or alcohol in the Commission of the Crime

| Group "A" Offenses                       | Suspected of<br>Using Alcohol | Suspected of<br>Using Drugs | Suspected of Using<br>Drugs and Alcohol | Total Incidents of<br>Suspected Usage | Suspected<br>Usage % |
|------------------------------------------|-------------------------------|-----------------------------|----------------------------------------