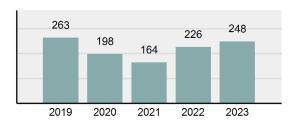

#### 

| Offense                                     | Reported in 2023 | Reported in 2022 | Percent<br>Change | Offenses<br>Cleared | Percent<br>Cleared | Percent Of<br>Category | Rate Per<br>100,000* |
|---------------------------------------------|------------------|------------------|-------------------|---------------------|--------------------|------------------------|----------------------|
| Murder                                      | 43               | 51               | -15.69%           | 23                  | 53.49%             | 0.23%                  | 2.20                 |
| Negligent Manslaughter                      | 4                | 3                | 33.33%            | 2                   | 50.00%             | 0.02%                  | 0.20                 |
| Nonconsensual Sex Offenses:                 |                  |                  |                   |                     |                    |                        |                      |
| Rape                                        | 594              | 668              | -11.08%           | 192                 | 32.32%             | 3.23%                  | 30.36                |
| Sodomy*                                     | 133              | 131              | 1.53%             | 59                  | 44.36%             | 0.72%                  | 6.80                 |
| Sexual Assault w/ Object*                   | 185              | 186              | -0.54%            | 68                  | 36.76%             | 1.01%                  | 9.45                 |
| Fondling                                    | 941              | 1,060            | -11.23%           | 348                 | 36.98%             | 5.11%                  | 48.09                |
| Aggravated Assault                          | 3,463            | 3,524            | -1.73%            | 2,396               | 69.19%             | 18.82%                 | 176.97               |
| Simple Assault                              | 11,086           | 11,240           | -1.37%            | 6,787               | 61.22%             | 60.26%                 | 566.54               |
| Intimidation                                | 1,621            | 1,781            | -8.98%            | 721                 | 44.48%             | 8.81%                  | 82.84                |
| Kidnapping                                  | 262              | 247              | 6.07%             | 140                 | 53.44%             | 1.42%                  | 13.39                |
| Consensual Sex Offenses:                    |                  |                  |                   |                     |                    |                        |                      |
| Incest                                      | 9                | 18               | -50.00%           | 5                   | 55.56%             | 0.05%                  | 0.46                 |
| Statutory Rape                              | 40               | 58               | -31.03%           | 23                  | 57.50%             | 0.22%                  | 2.04                 |
| Human Trafficking, Commercial<br>Sex Acts   | 14               | 32               | -56.25%           | 1                   | 7.14%              | 0.08%                  | 0.72                 |
| Human Trafficking, Involuntary<br>Servitude | 3                | 4                | -25.00%           | 0                   | 0.00%              | 0.02%                  | 0.15                 |
| Crimes Against Persons Total                | 18,398           | 19,003           | -3.18%            | 10,765              | 58.51%             | 24.32%                 | 940.22               |
| Robbery                                     | 183              | 155              | 18.06%            | 90                  | 49.18%             | 0.63%                  | 9.35                 |
| Burglary/Breaking and Entering              | 2,771            | 3,183            | -12.94%           | 671                 | 24.22%             | 9.61%                  | 141.61               |
| Larceny/Theft Offenses                      | 11,762           | 13,367           | -12.01%           | 3,030               | 25.76%             | 40.79%                 | 601.09               |
| Motor Vehicle Theft                         | 1,529            | 1,779            | -14.05%           | 345                 | 22.56%             | 5.30%                  | 78.14                |
| Arson                                       | 140              | 147              | -4.76%            | 56                  | 40.00%             | 0.49%                  | 7.15                 |
| Destruction Of Property                     | 5,959            | 6,817            | -12.59%           | 1,435               | 24.08%             | 20.66%                 | 304.53               |
| Counterfeiting/Forgery                      | 624              | 713              | -12.48%           | 136                 | 21.79%             | 2.16%                  | 31.89                |
| Fraud Offenses                              | 5,110            | 5,479            | -6.73%            | 761                 | 14.89%             | 17.72%                 | 261.14               |
| Embezzlement                                | 217              | 231              | -6.06%            | 83                  | 38.25%             | 0.75%                  | 11.09                |
| Extortion/Blackmail                         | 164              | 160              | 2.50%             | 7                   | 4.27%              | 0.57%                  | 8.38                 |
| Bribery                                     | 3                | 5                | -40.00%           | 2                   | 66.67%             | 0.01%                  | 0.15                 |
| Stolen Property Offenses                    | 376              | 416              | -9.62%            | 270                 | 71.81%             | 1.30%                  | 19.22                |
| Crimes Against Property Total               | 28,838           | 32,452           | -11.14%           | 6,886               | 23.88%             | 38.13%                 | 1,473.75             |
| Drug/Narcotic Violations                    | 14,067           | 13,674           | 2.87%             | 11,494              | 81.71%             | 49.53%                 | 718.89               |
| Drug Equipment Violations                   | 12,524           | 12,504           | 0.16%             | 10,426              | 83.25%             | 44.09%                 | 640.03               |
| Gambling Offenses                           | 0                | 1                | -100.00%          | 0                   | 0.00%              | 0.00%                  | 0.00                 |
| Pornography/Obscene Material                | 434              | 342              | 26.90%            | 126                 | 29.03%             | 1.53%                  | 22.18                |
| Prostitution Offenses                       | 38               | 34               | 11.76%            | 16                  | 42.11%             | 0.13%                  | 1.94                 |
| Weapons Law Violations                      | 1,237            | 1,243            | -0.48%            | 789                 | 63.78%             | 4.36%                  | 63.22                |
| Animal Cruelty                              | 103              |                  | 9.57%             | 64                  | 62.14%             | 0.36%                  | 5.26                 |
| Crimes Against Society Total                | 28,403           | 27,892           | 1.83%             | 22,915              | 80.68%             | 37.55%                 | 1,451.52             |
| Total Group "A" Offenses                    | 75,639           |                  | -4.67%            | 40,566              | 53.63%             | 100.00%                | 3,865.49             |