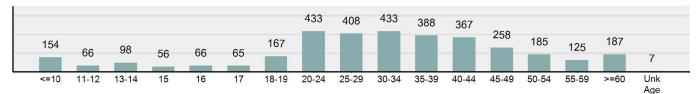

#### 

| Offense                                     | Reported in 2023 | Reported in 2022 | Percent<br>Change | Offenses<br>Cleared | Percent<br>Cleared | Percent Of<br>Category | Rate Per<br>100,000* |
|---------------------------------------------|------------------|------------------|-------------------|---------------------|--------------------|------------------------|----------------------|
| Murder                                      | 43               | 51               | -15.69%           | 23                  | 53.49%             | 0.23%                  | 2.20                 |
| Negligent Manslaughter                      | 4                | 3                | 33.33%            | 2                   | 50.00%             | 0.02%                  | 0.20                 |
| Nonconsensual Sex Offenses:                 |                  |                  |                   |                     |                    |                        |                      |
| Rape                                        | 594              | 668              | -11.08%           | 192                 | 32.32%             | 3.23%                  | 30.36                |
| Sodomy*                                     | 133              | 131              | 1.53%             | 59                  | 44.36%             | 0.72%                  | 6.80                 |
| Sexual Assault w/ Object*                   | 185              | 186              | -0.54%            | 68                  | 36.76%             | 1.01%                  | 9.45                 |
| Fondling                                    | 941              | 1,060            | -11.23%           | 348                 | 36.98%             | 5.11%                  | 48.09                |
| Aggravated Assault                          | 3,463            | 3,524            | -1.73%            | 2,396               | 69.19%             | 18.82%                 | 176.97               |
| Simple Assault                              | 11,086           | 11,240           | -1.37%            | 6,787               | 61.22%             | 60.26%                 | 566.54               |
| Intimidation                                | 1,621            | 1,781            | -8.98%            | 721                 | 44.48%             | 8.81%                  | 82.84                |
| Kidnapping                                  | 262              | 247              | 6.07%             | 140                 | 53.44%             | 1.42%                  | 13.39                |
| Consensual Sex Offenses:                    |                  |                  |                   |                     |                    |                        |                      |
| Incest                                      | 9                | 18               | -50.00%           | 5                   | 55.56%             | 0.05%                  | 0.46                 |
| Statutory Rape                              | 40               | 58               | -31.03%           | 23                  | 57.50%             | 0.22%                  | 2.04                 |
| Human Trafficking, Commercial<br>Sex Acts   | 14               | 32               | -56.25%           | 1                   | 7.14%              | 0.08%                  | 0.72                 |
| Human Trafficking, Involuntary<br>Servitude | 3                | 4                | -25.00%           | 0                   | 0.00%              | 0.02%                  | 0.15                 |
| Crimes Against Persons Total                | 18,398           | 19,003           | -3.18%            | 10,765              | 58.51%             | 24.32%                 | 940.22               |
| Robbery                                     | 183              | 155              | 18.06%            | 90                  | 49.18%             | 0.63%                  | 9.35                 |
| Burglary/Breaking and Entering              | 2,771            | 3,183            | -12.94%           | 671                 | 24.22%             | 9.61%                  | 141.61               |
| Larceny/Theft Offenses                      | 11,762           | 13,367           | -12.01%           | 3,030               | 25.76%             | 40.79%                 | 601.09               |
| Motor Vehicle Theft                         | 1,529            | 1,779            | -14.05%           | 345                 | 22.56%             | 5.30%                  | 78.14                |
| Arson                                       | 140              | 147              | -4.76%            | 56                  | 40.00%             | 0.49%                  | 7.15                 |
| Destruction Of Property                     | 5,959            | 6,817            | -12.59%           | 1,435               | 24.08%             | 20.66%                 | 304.53               |
| Counterfeiting/Forgery                      | 624              | 713              | -12.48%           | 136                 | 21.79%             | 2.16%                  | 31.89                |
| Fraud Offenses                              | 5,110            | 5,479            | -6.73%            | 761                 | 14.89%             | 17.72%                 | 261.14               |
| Embezzlement                                | 217              | 231              | -6.06%            | 83                  | 38.25%             | 0.75%                  | 11.09                |
| Extortion/Blackmail                         | 164              | 160              | 2.50%             | 7                   | 4.27%              | 0.57%                  | 8.38                 |
| Bribery                                     | 3                | 5                | -40.00%           | 2                   | 66.67%             | 0.01%                  | 0.15                 |
| Stolen Property Offenses                    | 376              | 416              | -9.62%            | 270                 | 71.81%             | 1.30%                  | 19.22                |
| Crimes Against Property Total               | 28,838           | 32,452           | -11.14%           | 6,886               | 23.88%             | 38.13%                 | 1,473.75             |
| Drug/Narcotic Violations                    | 14,067           | 13,674           | 2.87%             | 11,494              | 81.71%             | 49.53%                 | 718.89               |
| Drug Equipment Violations                   | 12,524           | 12,504           | 0.16%             | 10,426              | 83.25%             | 44.09%                 | 640.03               |
| Gambling Offenses                           | 0                | 1                | -100.00%          | 0                   | 0.00%              | 0.00%                  | 0.00                 |
| Pornography/Obscene Material                | 434              | 342              | 26.90%            | 126                 | 29.03%             | 1.53%                  | 22.18                |
| Prostitution Offenses                       | 38               | 34               | 11.76%            | 16                  | 42.11%             | 0.13%                  | 1.94                 |
| Weapons Law Violations                      | 1,237            | 1,243            | -0.48%            | 789                 | 63.78%             | 4.36%                  | 63.22                |
| Animal Cruelty                              | 103              |                  | 9.57%             | 64                  | 62.14%             | 0.36%                  | 5.26                 |
| Crimes Against Society Total                | 28,403           | 27,892           | 1.83%             | 22,915              | 80.68%             | 37.55%                 | 1,451.52             |
| Total Group "A" Offenses                    | 75,639           |                  | -4.67%            | 40,566              | 53.63%             | 100.00%                | 3,865.49             |