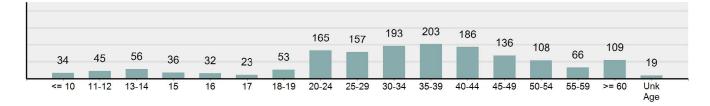

#### 

| Offense                                     | Reported in 2023 | Reported in 2022 | Percent<br>Change | Offenses<br>Cleared | Percent<br>Cleared | Percent Of<br>Category | Rate Per<br>100,000* |
|---------------------------------------------|------------------|------------------|-------------------|---------------------|--------------------|------------------------|----------------------|
| Murder                                      | 43               | 51               | -15.69%           | 23                  | 53.49%             | 0.23%                  | 2.20                 |
| Negligent Manslaughter                      | 4                | 3                | 33.33%            | 2                   | 50.00%             | 0.02%                  | 0.20                 |
| Nonconsensual Sex Offenses:                 |                  |                  |                   |                     |                    |                        |                      |
| Rape                                        | 594              | 668              | -11.08%           | 192                 | 32.32%             | 3.23%                  | 30.36                |
| Sodomy*                                     | 133              | 131              | 1.53%             | 59                  | 44.36%             | 0.72%                  | 6.80                 |
| Sexual Assault w/ Object*                   | 185              | 186              | -0.54%            | 68                  | 36.76%             | 1.01%                  | 9.45                 |
| Fondling                                    | 941              | 1,060            | -11.23%           | 348                 | 36.98%             | 5.11%                  | 48.09                |
| Aggravated Assault                          | 3,463            | 3,524            | -1.73%            | 2,396               | 69.19%             | 18.82%                 | 176.97               |
| Simple Assault                              | 11,086           | 11,240           | -1.37%            | 6,787               | 61.22%             | 60.26%                 | 566.54               |
| Intimidation                                | 1,621            | 1,781            | -8.98%            | 721                 | 44.48%             | 8.81%                  | 82.84                |
| Kidnapping                                  | 262              | 247              | 6.07%             | 140                 | 53.44%             | 1.42%                  | 13.39                |
| Consensual Sex Offenses:                    |                  |                  |                   |                     |                    |                        |                      |
| Incest                                      | 9                | 18               | -50.00%           | 5                   | 55.56%             | 0.05%                  | 0.46                 |
| Statutory Rape                              | 40               | 58               | -31.03%           | 23                  | 57.50%             | 0.22%                  | 2.04                 |
| Human Trafficking, Commercial<br>Sex Acts   | 14               | 32               | -56.25%           | 1                   | 7.14%              | 0.08%                  | 0.72                 |
| Human Trafficking, Involuntary<br>Servitude | 3                | 4                | -25.00%           | 0                   | 0.00%              | 0.02%                  | 0.15                 |
| Crimes Against Persons Total                | 18,398           | 19,003           | -3.18%            | 10,765              | 58.51%             | 24.32%                 | 940.22               |
| Robbery                                     | 183              | 155              | 18.06%            | 90                  | 49.18%             | 0.63%                  | 9.35                 |
| Burglary/Breaking and Entering              | 2,771            | 3,183            | -12.94%           | 671                 | 24.22%             | 9.61%                  | 141.61               |
| Larceny/Theft Offenses                      | 11,762           | 13,367           | -12.01%           | 3,030               | 25.76%             | 40.79%                 | 601.09               |
| Motor Vehicle Theft                         | 1,529            | 1,779            | -14.05%           | 345                 | 22.56%             | 5.30%                  | 78.14                |
| Arson                                       | 140              | 147              | -4.76%            | 56                  | 40.00%             | 0.49%                  | 7.15                 |
| Destruction Of Property                     | 5,959            | 6,817            | -12.59%           | 1,435               | 24.08%             | 20.66%                 | 304.53               |
| Counterfeiting/Forgery                      | 624              | 713              | -12.48%           | 136                 | 21.79%             | 2.16%                  | 31.89                |
| Fraud Offenses                              | 5,110            | 5,479            | -6.73%            | 761                 | 14.89%             | 17.72%                 | 261.14               |
| Embezzlement                                | 217              | 231              | -6.06%            | 83                  | 38.25%             | 0.75%                  | 11.09                |
| Extortion/Blackmail                         | 164              | 160              | 2.50%             | 7                   | 4.27%              | 0.57%                  | 8.38                 |
| Bribery                                     | 3                | 5                | -40.00%           | 2                   | 66.67%             | 0.01%                  | 0.15                 |
| Stolen Property Offenses                    | 376              | 416              | -9.62%            | 270                 | 71.81%             | 1.30%                  | 19.22                |
| Crimes Against Property Total               | 28,838           | 32,452           | -11.14%           | 6,886               | 23.88%             | 38.13%                 | 1,473.75             |
| Drug/Narcotic Violations                    | 14,067           | 13,674           | 2.87%             | 11,494              | 81.71%             | 49.53%                 | 718.89               |
| Drug Equipment Violations                   | 12,524           | 12,504           | 0.16%             | 10,426              | 83.25%             | 44.09%                 | 640.03               |
| Gambling Offenses                           | 0                | 1                | -100.00%          | 0                   | 0.00%              | 0.00%                  | 0.00                 |
| Pornography/Obscene Material                | 434              | 342              | 26.90%            | 126                 | 29.03%             | 1.53%                  | 22.18                |
| Prostitution Offenses                       | 38               | 34               | 11.76%            | 16                  | 42.11%             | 0.13%                  | 1.94                 |
| Weapons Law Violations                      | 1,237            | 1,243            | -0.48%            | 789                 | 63.78%             | 4.36%                  | 63.22                |
| Animal Cruelty                              | 103              |                  | 9.57%             | 64                  | 62.14%             | 0.36%                  | 5.26                 |
| Crimes Against Society Total                | 28,403           | 27,892           | 1.83%             | 22,915              | 80.68%             | 37.55%                 | 1,451.52             |
| Total Group "A" Offenses                    | 75,639           |                  | -4.67%            | 40,566              | 53.63%             | 100.00%                | 3,865.49             |