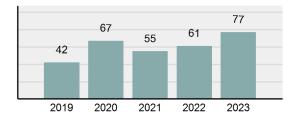

| 35.06%   |
| •    | Group "A" crime rate per 100,000 population                                                                               | 2,114.80 |
| •    | Summary-based reporting<br>crime rate per 100,000<br>populated is calculated for<br>other state crime<br>comparisons only | 933.81   |
| rest | Overview                                                                                                                  |          |

#### Arrest Overview

| • | Arrest total          | 41     |
|---|-----------------------|--------|
| • | % change from 2022    | 10.81% |
| • | Adult arrest total    | 41     |
| • | Juvenile arrest total | 0      |

1,126.06

Arrest rate per 100,000
 population

#### Total Offenses - 5 year trend



#### Total Arrests - 5 year trend



|                                             | County:    |           | Custer |          |
|---------------------------------------------|------------|-----------|--------|----------|
|                                             | Offenses   |           | Arre   | ests     |
| Group "A" Offenses                          | # Reported | # Cleared | Adult  | Juvenile |
| Murder                                      | 0          | 0         | 0      | (        |
| Negligent Manslaughter                      | 0          | 0         | 0      | (        |
| Rape                                        | 0          | 0         | 0      | (        |
| Sodomy                                      | 0          | 0         | 0      | (        |
| Sexual Assault