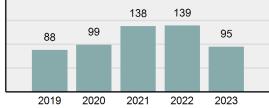

2023 Group "A" Offenses by Category

Crime Rate\* per 100,000 population 5 Year Trend

Total Group "A" Crime Offenses 5 Year Trend

\*Population Base: 1,956,774