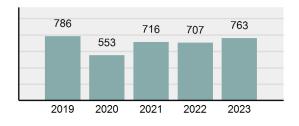

2023 Group "A" Offenses by Category

Crime Rate\* per 100,000 population 5 Year Trend

Total Group "A" Crime Offenses 5 Year Trend

\*Population Base: 1,956,774