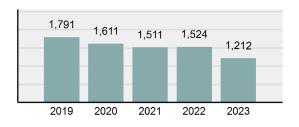

2023 Group "A" Offenses by Category

Crime Rate\* per 100,000 population 5 Year Trend

Total Group "A" Crime Offenses 5 Year Trend

\*Population Base: 1,956,774