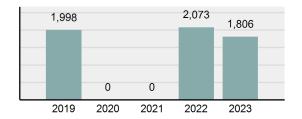

2023 Group "A" Offenses by Category

Crime Rate\* per 100,000 population 5 Year Trend

Total Group "A" Crime Offenses 5 Year Trend

\*Population Base: 1,956,774