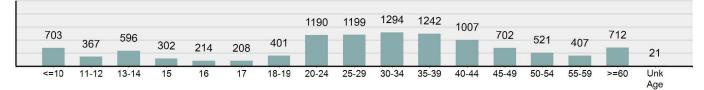

#### 

| Offense                                     | Reported in 2023 | Reported in 2022 | Percent<br>Change | Offenses<br>Cleared | Percent<br>Cleared | Percent Of<br>Category | Rate Per<br>100,000* |
|---------------------------------------------|------------------|------------------|-------------------|---------------------|--------------------|------------------------|----------------------|
| Murder                                      | 43               | 51               | -15.69%           | 23                  | 53.49%             | 0.23%                  | 2.20                 |
| Negligent Manslaughter                      | 4                | 3                | 33.33%            | 2                   | 50.00%             | 0.02%                  | 0.20                 |
| Nonconsensual Sex Offenses:                 |                  |                  |                   |                     |                    |                        |                      |
| Rape                                        | 594              | 668              | -11.08%           | 192                 | 32.32%             | 3.23%                  | 30.36                |
| Sodomy*                                     | 133              | 131              | 1.53%             | 59                  | 44.36%             | 0.72%                  | 6.80                 |
| Sexual Assault w/ Object*                   | 185              | 186              | -0.54%            | 68                  | 36.76%             | 1.01%                  | 9.45                 |
| Fondling                                    | 941              | 1,060            | -11.23%           | 348                 | 36.98%             | 5.11%                  | 48.09                |
| Aggravated Assault                          | 3,463            | 3,524            | -1.73%            | 2,396               | 69.19%             | 18.82%                 | 176.97               |
| Simple Assault                              | 11,086           | 11,240           | -1.37%            | 6,787               | 61.22%             | 60.26%                 | 566.54               |
| Intimidation                                | 1,621            | 1,781            | -8.98%            | 721                 | 44.48%             | 8.81%                  | 82.84                |
| Kidnapping                                  | 262              | 247              | 6.07%             | 140                 | 53.44%             | 1.42%                  | 13.39                |
| Consensual Sex Offenses:                    |                  |                  |                   |                     |                    |                        |                      |
| Incest                                      | 9                | 18               | -50.00%           | 5                   | 55.56%             | 0.05%                  | 0.46                 |
| Statutory Rape                              | 40               | 58               | -31.03%           | 23                  | 57.50%             | 0.22%                  | 2.04                 |
| Human Trafficking, Commercial<br>Sex Acts   | 14               | 32               | -56.25%           | 1                   | 7.14%              | 0.08%                  | 0.72                 |
| Human Trafficking, Involuntary<br>Servitude | 3                | 4                | -25.00%           | 0                   | 0.00%              | 0.02%                  | 0.15                 |
| Crimes Against Persons Total                | 18,398           | 19,003           | -3.18%            | 10,765              | 58.51%             | 24.32%                 | 940.22               |
| Robbery                                     | 183              | 155              | 18.06%            | 90                  | 49.18%             | 0.63%                  | 9.35                 |
| Burglary/Breaking and Entering              | 2,771            | 3,183            | -12.94%           | 671                 | 24.22%             | 9.61%                  | 141.61               |
| Larceny/Theft Offenses                      | 11,762           | 13,367           | -12.01%           | 3,030               | 25.76%             | 40.79%                 | 601.09               |
| Motor Vehicle Theft                         | 1,529            | 1,779            | -14.05%           | 345                 | 22.56%             | 5.30%                  | 78.14                |
| Arson                                       | 140              | 147              | -4.76%            | 56                  | 40.00%             | 0.49%                  | 7.15                 |
| Destruction Of Property                     | 5,959            | 6,817            | -12.59%           | 1,435               | 24.08%             | 20.66%                 | 304.53               |
| Counterfeiting/Forgery                      | 624              | 713              | -12.48%           | 136                 | 21.79%             | 2.16%                  | 31.89                |
| Fraud Offenses                              | 5,110            | 5,479            | -6.73%            | 761                 | 14.89%             | 17.72%                 | 261.14               |
| Embezzlement                                | 217              | 231              | -6.06%            | 83                  | 38.25%             | 0.75%                  | 11.09                |
| Extortion/Blackmail                         | 164              | 160              | 2.50%             | 7                   | 4.27%              | 0.57%                  | 8.38                 |
| Bribery                                     | 3                | 5                | -40.00%           | 2                   | 66.67%             | 0.01%                  | 0.15                 |
| Stolen Property Offenses                    | 376              | 416              | -9.62%            | 270                 | 71.81%             | 1.30%                  | 19.22                |
| Crimes Against Property Total               | 28,838           | 32,452           | -11.14%           | 6,886               | 23.88%             | 38.13%                 | 1,473.75             |
| Drug/Narcotic Violations                    | 14,067           | 13,674           | 2.87%             | 11,494              | 81.71%             | 49.53%                 | 718.89               |
| Drug Equipment Violations                   | 12,524           | 12,504           | 0.16%             | 10,426              | 83.25%             | 44.09%                 | 640.03               |
| Gambling Offenses                           | 0                | 1                | -100.00%          | 0                   | 0.00%              | 0.00%                  | 0.00                 |
| Pornography/Obscene Material                | 434              | 342              | 26.90%            | 126                 | 29.03%             | 1.53%                  | 22.18                |
| Prostitution Offenses                       | 38               | 34               | 11.76%            | 16                  | 42.11%             | 0.13%                  | 1.94                 |
| Weapons Law Violations                      | 1,237            | 1,243            | -0.48%            | 789                 | 63.78%             | 4.36%                  | 63.22                |
| Animal Cruelty                              | 103              |                  | 9.57%             | 64                  | 62.14%             | 0.36%                  | 5.26                 |
| Crimes Against Society Total                | 28,403           | 27,892           | 1.83%             | 22,915              | 80.68%             | 37.55%                 | 1,451.52             |
| Total Group "A" Offenses                    | 75,639           |                  | -4.67%            | 40,566              | 53.63%             | 100.00%                | 3,865.49             |