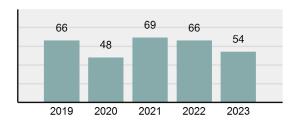

t cleared                                                                                                           | 25.68%   |
| • | Group "A" crime rate per 100,000 population                                                                               | 1,654.76 |
| • | Summary-based reporting<br>crime rate per 100,000<br>populated is calculated for<br>other state crime<br>comparisons only | 470.21   |

#### **Arrest Overview**

| • | Arrest total            | 54      |
|---|-------------------------|---------|
| • | % change from 2022      | -18.18% |
| • | Adult arrest total      | 48      |
| • | Juvenile arrest total   | 6       |
| • | Arrest rate per 100.000 | 488.29  |

Arrest rate per 100,000 population

#### Total Offenses - 5 year trend



#### Total Arrests - 5 year trend



|                                             |            | County:   | Boundary |          |  |
|---------------------------------------------|------------|-----------|----------|----------|--|
|                                             | Offe       | -         | Arrests  |          |  |
| Group "A" Offenses                          | # Reported | # Cleared | Adult    | Juvenile |  |
| Murder                                      | 0          | 0         | 0        | 0        |  |
| Negligent Manslaughter                      | 0          | 0         | 0        | 0        |  |
| Rape                                        | 7          | 1         | 0        | 0        |  |
| Sodomy                                      | 1          | 0         | 0        | 0        |  |
| Sexual Assau