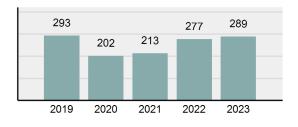

2023 Group "A" Offenses by Category

Crime Rate\* per 100,000 population 5 Year Trend

Total Group "A" Crime Offenses 5 Year Trend

\*Population Base: 1,956,774