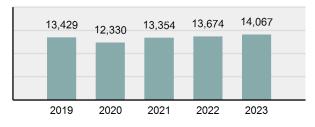

#### 

| Offense                                     | Reported in 2023 | Reported in 2022 | Percent<br>Change | Offenses<br>Cleared | Percent<br>Cleared | Percent Of<br>Category | Rate Per<br>100,000* |
|---------------------------------------------|------------------|------------------|-------------------|---------------------|--------------------|------------------------|----------------------|
| Murder                                      | 43               | 51               | -15.69%           | 23                  | 53.49%             | 0.23%                  | 2.20                 |
| Negligent Manslaughter                      | 4                | 3                | 33.33%            | 2                   | 50.00%             | 0.02%                  | 0.20                 |
| Nonconsensual Sex Offenses:                 |                  |                  |                   |                     |                    |                        |                      |
| Rape                                        | 594              | 668              | -11.08%           | 192                 | 32.32%             | 3.23%                  | 30.36                |
| Sodomy*                                     | 133              | 131              | 1.53%             | 59                  | 44.36%             | 0.72%                  | 6.80                 |
| Sexual Assault w/ Object*                   | 185              | 186              | -0.54%            | 68                  | 36.76%             | 1.01%                  | 9.45                 |
| Fondling                                    | 941              | 1,060            | -11.23%           | 348                 | 36.98%             | 5.11%                  | 48.09                |
| Aggravated Assault                          | 3,463            | 3,524            | -1.73%            | 2,396               | 69.19%             | 18.82%                 | 176.97               |
| Simple Assault                              | 11,086           | 11,240           | -1.37%            | 6,787               | 61.22%             | 60.26%                 | 566.54               |
| Intimidation                                | 1,621            | 1,781            | -8.98%            | 721                 | 44.48%             | 8.81%                  | 82.84                |
| Kidnapping                                  | 262              | 247              | 6.07%             | 140                 | 53.44%             | 1.42%                  | 13.39                |
| Consensual Sex Offenses:                    |                  |                  |                   |                     |                    |                        |                      |
| Incest                                      | 9                | 18               | -50.00%           | 5                   | 55.56%             | 0.05%                  | 0.46                 |
| Statutory Rape                              | 40               | 58               | -31.03%           | 23                  | 57.50%             | 0.22%                  | 2.04                 |
| Human Trafficking, Commercial<br>Sex Acts   | 14               | 32               | -56.25%           | 1                   | 7.14%              | 0.08%                  | 0.72                 |
| Human Trafficking, Involuntary<br>Servitude | 3                | 4                | -25.00%           | 0                   | 0.00%              | 0.02%                  | 0.15                 |
| Crimes Against Persons Total                | 18,398           | 19,003           | -3.18%            | 10,765              | 58.51%             | 24.32%                 | 940.22               |
| Robbery                                     | 183              | 155              | 18.06%            | 90                  | 49.18%             | 0.63%                  | 9.35                 |
| Burglary/Breaking and Entering              | 2,771            | 3,183            | -12.94%           | 671                 | 24.22%             | 9.61%                  | 141.61               |
| Larceny/Theft Offenses                      | 11,762           | 13,367           | -12.01%           | 3,030               | 25.76%             | 40.79%                 | 601.09               |
| Motor Vehicle Theft                         | 1,529            | 1,779            | -14.05%           | 345                 | 22.56%             | 5.30%                  | 78.14                |
| Arson                                       | 140              | 147              | -4.76%            | 56                  | 40.00%             | 0.49%                  | 7.15                 |
| Destruction Of Property                     | 5,959            | 6,817            | -12.59%           | 1,435               | 24.08%             | 20.66%                 | 304.53               |
| Counterfeiting/Forgery                      | 624              | 713              | -12.48%           | 136                 | 21.79%             | 2.16%                  | 31.89                |
| Fraud Offenses                              | 5,110            | 5,479            | -6.73%            | 761                 | 14.89%             | 17.72%                 | 261.14               |
| Embezzlement                                | 217              | 231              | -6.06%            | 83                  | 38.25%             | 0.75%                  | 11.09                |
| Extortion/Blackmail                         | 164              | 160              | 2.50%             | 7                   | 4.27%              | 0.57%                  | 8.38                 |
| Bribery                                     | 3                | 5                | -40.00%           | 2                   | 66.67%             | 0.01%                  | 0.15                 |
| Stolen Property Offenses                    | 376              | 416              | -9.62%            | 270                 | 71.81%             | 1.30%                  | 19.22                |
| Crimes Against Property Total               | 28,838           | 32,452           | -11.14%           | 6,886               | 23.88%             | 38.13%                 | 1,473.75             |
| Drug/Narcotic Violations                    | 14,067           | 13,674           | 2.87%             | 11,494              | 81.71%             | 49.53%                 | 718.89               |
| Drug Equipment Violations                   | 12,524           | 12,504           | 0.16%             | 10,426              | 83.25%             | 44.09%                 | 640.03               |
| Gambling Offenses                           | 0                | 1                | -100.00%          | 0                   | 0.00%              | 0.00%                  | 0.00                 |
| Pornography/Obscene Material                | 434              | 342              | 26.90%            | 126                 | 29.03%             | 1.53%                  | 22.18                |
| Prostitution Offenses                       | 38               | 34               | 11.76%            | 16                  | 42.11%             | 0.13%                  | 1.94                 |
| Weapons Law Violations                      | 1,237            | 1,243            | -0.48%            | 789                 | 63.78%             | 4.36%                  | 63.22                |
| Animal Cruelty                              | 103              |                  | 9.57%             | 64                  | 62.14%             | 0.36%                  | 5.26                 |
| Crimes Against Society Total                | 28,403           | 27,892           | 1.83%             | 22,915              | 80.68%             | 37.55%                 | 1,451.52             |
| Total Group "A" Offenses                    | 75,639           |                  | -4.67%            | 40,566              | 53.63%             | 100.00%                | 3,865.49             |