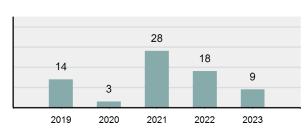

|

| Arrestee Information |      |        |          |        |
|----------------------|------|--------|----------|--------|
|                      | Α    | dult   | Juvenile |        |
| <u>Race</u>          | Male | Female | Male     | Female |
| White                | 1    | 0      | 2        | 0      |
| Black                | 0    | 0      | 0        | 0      |
| Indian               | 0    | 0      | 0        | 0      |
| Asian                | 0    | 0      | 0        | 0      |
| Unknown              | 0    | 0      | 0        | 0      |
| <b>Ethnicity</b>     |      |        |          |        |
| Non Hispanic         | 0    | 0      | 1        | 0      |
| Hispanic             | 0    | 0      | 0        | 0      |
| Unknown              | 1    | 0      | 1        | 0      |



| Top Relationships of Victim to Offender(s) |        |  |
|--------------------------------------------|--------|--|
| Child                                      | 50.00% |  |
| Sibling                                    | 37.50% |  |
| Other Family Member                        | 12.50% |  |
| Acquaintance                               |        |  |
| Friend                                     |        |  |



#### Victim Count by Age



\*Population Base: 1,956,774

## Statutory Rape

- Non-forcible sexual intercourse with a person who is under the statutory age of consent -

Statutory age of consent in Idaho is 18 years of age.

| Statutory Rape    |         |  |  |  |
|-------------------|---------|--|--|--|
| Offenses Reported | 40      |  |  |  |
| Changes from 2022 | -31.03% |  |