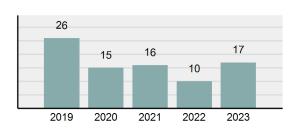

| 14.71%  |
| •      | Group "A" crime rate per 100,000 population                                                                               | 837.44  |
| •      | Summary-based reporting<br>crime rate per 100,000<br>populated is calculated for<br>other state crime<br>comparisons only | 270.94  |
| Arrest | Overview                                                                                                                  |         |

| • | Arrest total       | 17  |
|---|--------------------|-----|
| • | % change from 2022 | 70% |
| • | Adult arrest total | 13  |

- Juvenile arrest total •
- Arrest rate per 100,000 population

#### Total Offenses - 5 year trend



#### Total Arrests - 5 year trend



|                                             |                     | County:   | F     | Bear Lake |
|---------------------------------------------|---------------------|-----------|-------|-----------|
|                                             |                     | -         |       |           |
| Crown "A" Offensee                          | Offer<br># Deported |           | Arre  |           |
| Group "A" Offenses<br>Murder                | # Reported          | # Cleared | Adult | Juvenile  |
|                                             | 0                   | 0         | 0     |           |
| Negligent Manslaughter                      | 0                   | 0         | 0     | (         |
| Rape                                        | 0                   | 0         | 0