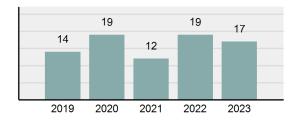

2023 Group "A" Offenses by Category

Crime Rate\* per 100,000 population 5 Year Trend

Total Group "A" Crime Offenses 5 Year Trend

\*Population Base: 1,956,774