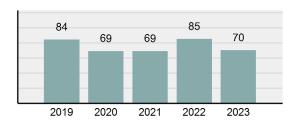

2023 Group "A" Offenses by Category

Crime Rate\* per 100,000 population 5 Year Trend

Total Group "A" Crime Offenses 5 Year Trend

\*Population Base: 1,956,774