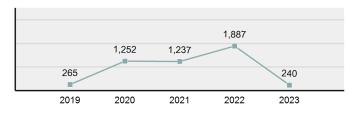

#### 

| Offense                                     | Reported in 2023 | Reported in 2022 | Percent<br>Change | Offenses<br>Cleared | Percent<br>Cleared | Percent Of<br>Category | Rate Per<br>100,000* |
|---------------------------------------------|------------------|------------------|-------------------|---------------------|--------------------|------------------------|----------------------|
| Murder                                      | 43               | 51               | -15.69%           | 23                  | 53.49%             | 0.23%                  | 2.20                 |
| Negligent Manslaughter                      | 4                | 3                | 33.33%            | 2                   | 50.00%             | 0.02%                  | 0.20                 |
| Nonconsensual Sex Offenses:                 |                  |                  |                   |                     |                    |                        |                      |
| Rape                                        | 594              | 668              | -11.08%           | 192                 | 32.32%             | 3.23%                  | 30.36                |
| Sodomy*                                     | 133              | 131              | 1.53%             | 59                  | 44.36%             | 0.72%                  | 6.80                 |
| Sexual Assault w/ Object*                   | 185              | 186              | -0.54%            | 68                  | 36.76%             | 1.01%                  | 9.45                 |
| Fondling                                    | 941              | 1,060            | -11.23%           | 348                 | 36.98%             | 5.11%                  | 48.09                |
| Aggravated Assault                          | 3,463            | 3,524            | -1.73%            | 2,396               | 69.19%             | 18.82%                 | 176.97               |
| Simple Assault                              | 11,086           | 11,240           | -1.37%            | 6,787               | 61.22%             | 60.26%                 | 566.54               |
| Intimidation                                | 1,621            | 1,781            | -8.98%            | 721                 | 44.48%             | 8.81%                  | 82.84                |
| Kidnapping                                  | 262              | 247              | 6.07%             | 140                 | 53.44%             | 1.42%                  | 13.39                |
| Consensual Sex Offenses:                    |                  |                  |                   |                     |                    |                        |                      |
| Incest                                      | 9                | 18               | -50.00%           | 5                   | 55.56%             | 0.05%                  | 0.46                 |
| Statutory Rape                              | 40               | 58               | -31.03%           | 23                  | 57.50%             | 0.22%                  | 2.04                 |
| Human Trafficking, Commercial<br>Sex Acts   | 14               | 32               | -56.25%           | 1                   | 7.14%              | 0.08%                  | 0.72                 |
| Human Trafficking, Involuntary<br>Servitude | 3                | 4                | -25.00%           | 0                   | 0.00%              | 0.02%                  | 0.15                 |
| Crimes Against Persons Total                | 18,398           | 19,003           | -3.18%            | 10,765              | 58.51%             | 24.32%                 | 940.22               |
| Robbery                                     | 183              | 155              | 18.06%            | 90                  | 49.18%             | 0.63%                  | 9.35                 |
| Burglary/Breaking and Entering              | 2,771            | 3,183            | -12.94%           | 671                 | 24.22%             | 9.61%                  | 141.61               |
| Larceny/Theft Offenses                      | 11,762           | 13,367           | -12.01%           | 3,030               | 25.76%             | 40.79%                 | 601.09               |
| Motor Vehicle Theft                         | 1,529            | 1,779            | -14.05%           | 345                 | 22.56%             | 5.30%                  | 78.14                |
| Arson                                       | 140              | 147              | -4.76%            | 56                  | 40.00%             | 0.49%                  | 7.15                 |
| Destruction Of Property                     | 5,959            | 6,817            | -12.59%           | 1,435               | 24.08%             | 20.66%                 | 304.53               |
| Counterfeiting/Forgery                      | 624              | 713              | -12.48%           | 136                 | 21.79%             | 2.16%                  | 31.89                |
| Fraud Offenses                              | 5,110            | 5,479            | -6.73%            | 761                 | 14.89%             | 17.72%                 | 261.14               |
| Embezzlement                                | 217              | 231              | -6.06%            | 83                  | 38.25%             | 0.75%                  | 11.09                |
| Extortion/Blackmail                         | 164              | 160              | 2.50%             | 7                   | 4.27%              | 0.57%                  | 8.38                 |
| Bribery                                     | 3                | 5                | -40.00%           | 2                   | 66.67%             | 0.01%                  | 0.15                 |
| Stolen Property Offenses                    | 376              | 416              | -9.62%            | 270                 | 71.81%             | 1.30%                  | 19.22                |
| Crimes Against Property Total               | 28,838           | 32,452           | -11.14%           | 6,886               | 23.88%             | 38.13%                 | 1,473.75             |
| Drug/Narcotic Violations                    | 14,067           | 13,674           | 2.87%             | 11,494              | 81.71%             | 49.53%                 | 718.89               |
| Drug Equipment Violations                   | 12,524           | 12,504           | 0.16%             | 10,426              | 83.25%             | 44.09%                 | 640.03               |
| Gambling Offenses                           | 0                | 1                | -100.00%          | 0                   | 0.00%              | 0.00%                  | 0.00                 |
| Pornography/Obscene Material                | 434              | 342              | 26.90%            | 126                 | 29.03%             | 1.53%                  | 22.18                |
| Prostitution Offenses                       | 38               | 34               | 11.76%            | 16                  | 42.11%             | 0.13%                  | 1.94                 |
| Weapons Law Violations                      | 1,237            | 1,243            | -0.48%            | 789                 | 63.78%             | 4.36%                  | 63.22                |
| Animal Cruelty                              | 103              |                  | 9.57%             | 64                  | 62.14%             | 0.36%                  | 5.26                 |
| Crimes Against Society Total                | 28,403           | 27,892           | 1.83%             | 22,915              | 80.68%             | 37.55%                 | 1,451.52             |
| Total Group "A" Offenses                    | 75,639           |                  | -4.67%            | 40,566              | 53.63%             | 100.00%                | 3,865.49             |