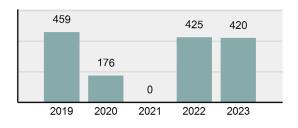

2023 Group "A" Offenses by Category

Crime Rate\* per 100,000 population 5 Year Trend

Total Group "A" Crime Offenses 5 Year Trend

\*Population Base: 1,956,774