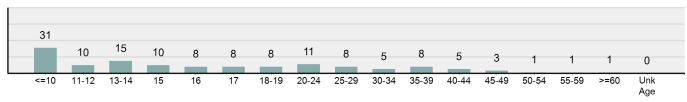

0         5           0         0         0           0         0         0           0         0         0           0         0         0           0         0         0           7         0         2           2         0         1 |

# 128 138 151 131 133 2019 2020 2021 2022 2023

Sodomy Count - 5 Year Trend

# Top Relationships of Victim to Offender(s)Acquaintance17.78%Friend12.59%Boyfriend/Girlfriend10.37%Otherwise Known10.37%Sibling8.89%



| Top Types Of Injury      |       |  |  |
|--------------------------|-------|--|--|
| Apparent Minor Injury    | 9.70% |  |  |
| Possible Internal Injury | 5.22% |  |  |
| Other Major Injury       | 0.75% |  |  |
|                          |       |  |  |
|                          |       |  |  |

#### Victim Count of Sodomy by Age



\*Population Base: 1,956,774

# Sexual Assault with an Object

- To use an object or instrument (anything other than the offender's genitalia) to unlawfully penetrate the genital or anal opening of the body of another person, forcible and/or against that person's will; or not forcible or against the person's will where the victim is incapable of giving consent -

| Sexual Assault with an Object |        |  |  |
|-------------------------------|--------|--|--|
| Offenses Reported             | 185    |  |  |
| Changes from 2022             | -0.54% |  |  |
| Rate per 100,000*             | 9.45   |  |  |
| Total Arrests                 | 17     |  |  |
|                               |        |  |  |

#### Top Locations of Sexual Assault with an Object

| Residence/Home