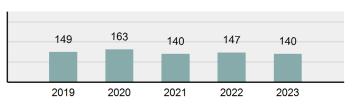

#### 

| Offense                                     | Reported in 2023 | Reported in 2022 | Percent<br>Change | Offenses<br>Cleared | Percent<br>Cleared | Percent Of<br>Category | Rate Per<br>100,000* |
|---------------------------------------------|------------------|------------------|-------------------|---------------------|--------------------|------------------------|----------------------|
| Murder                                      | 43               | 51               | -15.69%           | 23                  | 53.49%             | 0.23%                  | 2.20                 |
| Negligent Manslaughter                      | 4                | 3                | 33.33%            | 2                   | 50.00%             | 0.02%                  | 0.20                 |
| Nonconsensual Sex Offenses:                 |                  |                  |                   |                     |                    |                        |                      |
| Rape                                        | 594              | 668              | -11.08%           | 192                 | 32.32%             | 3.23%                  | 30.36                |
| Sodomy*                                     | 133              | 131              | 1.53%             | 59                  | 44.36%             | 0.72%                  | 6.80                 |
| Sexual Assault w/ Object*                   | 185              | 186              | -0.54%            | 68                  | 36.76%             | 1.01%                  | 9.45                 |
| Fondling                                    | 941              | 1,060            | -11.23%           | 348                 | 36.98%             | 5.11%                  | 48.09                |
| Aggravated Assault                          | 3,463            | 3,524            | -1.73%            | 2,396               | 69.19%             | 18.82%                 | 176.97               |
| Simple Assault                              | 11,086           | 11,240           | -1.37%            | 6,787               | 61.22%             | 60.26%                 | 566.54               |
| Intimidation                                | 1,621            | 1,781            | -8.98%            | 721                 | 44.48%             | 8.81%                  | 82.84                |
| Kidnapping                                  | 262              | 247              | 6.07%             | 140                 | 53.44%             | 1.42%                  | 13.39                |
| Consensual Sex Offenses:                    |                  |                  |                   |                     |                    |                        |                      |
| Incest                                      | 9                | 18               | -50.00%           | 5                   | 55.56%             | 0.05%                  | 0.46                 |
| Statutory Rape                              | 40               | 58               | -31.03%           | 23                  | 57.50%             | 0.22%                  | 2.04                 |
| Human Trafficking, Commercial<br>Sex Acts   | 14               | 32               | -56.25%           | 1                   | 7.14%              | 0.08%                  | 0.72                 |
| Human Trafficking, Involuntary<br>Servitude | 3                | 4                | -25.00%           | 0                   | 0.00%              | 0.02%                  | 0.15                 |
| Crimes Against Persons Total                | 18,398           | 19,003           | -3.18%            | 10,765              | 58.51%             | 24.32%                 | 940.22               |
| Robbery                                     | 183              | 155              | 18.06%            | 90                  | 49.18%             | 0.63%                  | 9.35                 |
| Burglary/Breaking and Entering              | 2,771            | 3,183            | -12.94%           | 671                 | 24.22%             | 9.61%                  | 141.61               |
| Larceny/Theft Offenses                      | 11,762           | 13,367           | -12.01%           | 3,030               | 25.76%             | 40.79%                 | 601.09               |
| Motor Vehicle Theft                         | 1,529            | 1,779            | -14.05%           | 345                 | 22.56%             | 5.30%                  | 78.14                |
| Arson                                       | 140              | 147              | -4.76%            | 56                  | 40.00%             | 0.49%                  | 7.15                 |
| Destruction Of Property                     | 5,959            | 6,817            | -12.59%           | 1,435               | 24.08%             | 20.66%                 | 304.53               |
| Counterfeiting/Forgery                      | 624              | 713              | -12.48%           | 136                 | 21.79%             | 2.16%                  | 31.89                |
| Fraud Offenses                              | 5,110            | 5,479            | -6.73%            | 761                 | 14.89%             | 17.72%                 | 261.14               |
| Embezzlement                                | 217              | 231              | -6.06%            | 83                  | 38.25%             | 0.75%                  | 11.09                |
| Extortion/Blackmail                         | 164              | 160              | 2.50%             | 7                   | 4.27%              | 0.57%                  | 8.38                 |
| Bribery                                     | 3                | 5                | -40.00%           | 2                   | 66.67%             | 0.01%                  | 0.15                 |
| Stolen Property Offenses                    | 376              | 416              | -9.62%            | 270                 | 71.81%             | 1.30%                  | 19.22                |
| Crimes Against Property Total               | 28,838           | 32,452           | -11.14%           | 6,886               | 23.88%             | 38.13%                 | 1,473.75             |
| Drug/Narcotic Violations                    | 14,067           | 13,674           | 2.87%             | 11,494              | 81.71%             | 49.53%                 | 718.89               |
| Drug Equipment Violations                   | 12,524           | 12,504           | 0.16%             | 10,426              | 83.25%             | 44.09%                 | 640.03               |
| Gambling Offenses                           | 0                | 1                | -100.00%          | 0                   | 0.00%              | 0.00%                  | 0.00                 |
| Pornography/Obscene Material                | 434              | 342              | 26.90%            | 126                 | 29.03%             | 1.53%                  | 22.18                |
| Prostitution Offenses                       | 38               | 34               | 11.76%            | 16                  | 42.11%             | 0.13%                  | 1.94                 |
| Weapons Law Violations                      | 1,237            | 1,243            | -0.48%            | 789                 | 63.78%             | 4.36%                  | 63.22                |
| Animal Cruelty                              | 103              |                  | 9.57%             | 64                  | 62.14%             | 0.36%                  | 5.26                 |
| Crimes Against Society Total                | 28,403           | 27,892           | 1.83%             | 22,915              | 80.68%             | 37.55%                 | 1,451.52             |
| Total Group "A" Offenses                    | 75,639           |                  | -4.67%            | 40,566              | 53.63%             | 100.00%                | 3,865.49             |