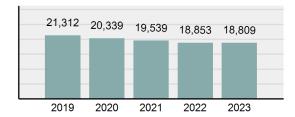

| Group "A" Offenses |          |  |  |  |  |  |  |
|--------------------|----------|--|--|--|--|--|--|
| Offenses Reported  | 75,639   |  |  |  |  |  |  |
| Changes from 2022  | -4.67%   |  |  |  |  |  |  |
| Rate per 100,000*  | 3,865.49 |  |  |  |  |  |  |

2023 Group "A" Offenses by Category

Crime Rate\* per 100,000 population 5 Year Trend

Total Group "A" Crime Offenses 5 Year Trend

\*Population Base: 1,956,774