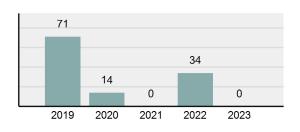

2023 Group "A" Offenses by Category

Crime Rate\* per 100,000 population 5 Year Trend

Total Group "A" Crime Offenses 5 Year Trend

\*Population Base: 1,956,774