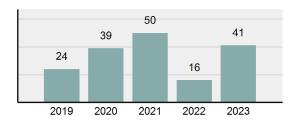

| Group "A" Offenses |          |  |  |  |  |  |  |
|--------------------|----------|--|--|--|--|--|--|
| Offenses Reported  | 75,639   |  |  |  |  |  |  |
| Changes from 2022  | -4.67%   |  |  |  |  |  |  |
| Rate per 100,000*  | 3,865.49 |  |  |  |  |  |  |

2023 Group "A" Offenses by Category

Crime Rate\* per 100,000 population 5 Year Trend

Total Group "A" Crime Offenses 5 Year Trend

\*Population Base: 1,956,774