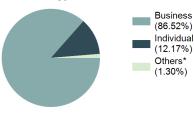

| 3     | 0      |
| Hispanic             | 0    | 0      | 1     | 0      |
| Unknown              | 1    | 5      | 0     | 0      |

#### **Embezzlement Count - 5 Year Trend**

\*\*\*\*\*\*\*\*\*\*\*\*\*\*\*



| Top Locations of Embezzlement |        |  |
|-------------------------------|--------|--|
| Department/Discount Store     | 40.09% |  |
| Commercial/Office Building    | 14.75% |  |
| Grocery/Supermarket           | 9.22%  |  |
| Specialty Store               | 9.22%  |  |
| Convenience Store             | 5.53%  |  |
|                               |        |  |

#### **Top Value of Property Loss** Percentage - 96.93% Money \$ 1,921,479.00 **Building Materials** \$ 36,690.00 Merchandise \$28,742.00 Tools \$12,584.00 **Recreational Vehicles** \$11,900.00

#### Victim Types



\*Others: Religious Organization, Government, Others, Unknown





#### Estimated Value of Stolen (in \$ 1,000s)

## **Extortion/Blackmail**

- Unlawfully obtain money, property, or any other thing of value, either tangible or intangible, through the use or threat of force, misuse of authority, threat of criminal prosecution, threat of destruction of reputation or social standing, or through other coercive means -

| Extortion/Blackmail |       |  |
|---------------------|-------|--|
| Offenses Reported   | 164   |  |
| Changes from 2022   | 2.50% |  |
| Rate per 100,000*   | 8.38  |  |
| Total Arrests       | 1     |  |
|                     |       |  |

\*\*\*\*\*\*\*\*\*\*\*\*\*\*\*\*\*\*

| Arrestee Information |                |        |      |        |
|----------------------|----