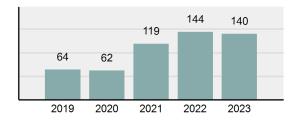

| 0          | 0         |       |
| % change from 2022                               | 35.37%   | Human Trafficking, Involuntary<br>Servitude | 0          | 0         |       |
| Adult arrest total                               | 109      | Robbery                                     | 0          | 0         |       |
| Juvenile arrest total                            | 2        | Burglary/Breaking and Entering              | 5          | 2         |       |
| Arrest rate per 100,000                          | 3,125.88 | Larceny/Theft Offenses                      | 24         | 6         |       |
|                                                  | -        |                                             |            |           |       |

### Total Offenses - 5 year trend

population



#### Total Arrests - 5 year trend



| Aggravated Assault                          | 2   | 1  | 0       | 0 |
|---------------------------------------------|-----|----|---------|---|
| Simple Assault                              | 14  | 11 | 6       | 0 |
| Intimidation                                | 6   | 3  | 0       | 1 |
| Kidnapping                                  | 0   | 0  | 0       | 0 |
| Incest                                      | 0   | 0  | 0       | 0 |
| Statutory Rape                              | 0   | 0  | 0       | 0 |
| Human Trafficking, Commercial<br>Sex Acts   | 0   | 0  | 0       | 0 |
| Human Trafficking, Involuntary<br>Servitude | 0   | 0  | 0       | 0 |
| Robbery                                     | 0   | 0  | 0       | 0 |
| Burglary/Breaking and Enterin