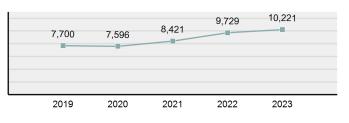

| Group "A" Offenses |          |  |  |  |  |  |  |
|--------------------|----------|--|--|--|--|--|--|
| Offenses Reported  | 75,639   |  |  |  |  |  |  |
| Changes from 2022  | -4.67%   |  |  |  |  |  |  |
| Rate per 100,000*  | 3,865.49 |  |  |  |  |  |  |

2023 Group "A" Offenses by Category

Crime Rate\* per 100,000 population 5 Year Trend

Total Group "A" Crime Offenses 5 Year Trend

\*Population Base: 1,956,774

#### 

| Offense                                     | Reported in 2023 | Reported in 2022 | Percent<br>Change | Offenses<br>Cleared | Percent<br>Cleared | Percent Of<br>Category | Rate Per<br>100,000* |
|---------------------------------------------|------------------|------------------|-------------------|---------------------|--------------------|------------------------|----------------------|
| Murder                                      | 43               | 51               | -15.69%           | 23                  | 53.49%             | 0.23%                  | 2.20                 |
| Negligent Manslaughter                      | 4                | 3                | 33.33%            | 2                   | 50.00%             | 0.02%                  | 0.20                 |
| Nonconsensual Sex Offenses:                 |                  |                  |                   |                     |                    |                        |                      |
| Rape                                        | 594              | 668              | -11.08%           | 192                 | 32.32%             | 3.23%                  | 30.36                |
| Sodomy*                                     | 133              | 131              | 1.53%             | 59                  | 44.36%             | 0.72%                  | 6.80                 |
| Sexual Assault w/ Object*                   | 185              | 186              | -0.54%            | 68                  | 36.76%             | 1.01%                  | 9.45                 |
| Fondling                                    | 941              | 1,060            | -11.23%           | 348                 | 36.98%             | 5.11%                  | 48.09                |
| Aggravated Assault                          | 3,463            | 3,524            | -1.73%            | 2,396               | 69.19%             | 18.82%                 | 176.97               |
| Simple Assault                              | 11,086           | 11,240           | -1.37%            | 6,787               | 61.22%             | 60.26%                 | 566.54               |
| Intimidation                                | 1,621            | 1,781            | -8.98%            | 721                 | 44.48%             | 8.81%                  | 82.84                |
| Kidnapping                                  | 262              | 247              | 6.07%             | 140                 | 53.44%             | 1.42%                  | 13.39                |
| Consensual Sex Offenses:                    |                  |                  |                   |                     |                    |                        |                      |
| Incest                                      | 9                | 18               | -50.00%           | 5                   | 55.56%             | 0.05%                  | 0.46                 |
| Statutory Rape                              | 40               | 58               | -31.03%           | 23                  | 57.50%             | 0.22%                  | 2.04                 |
| Human Trafficking, Commercial<br>Sex Acts   | 14               | 32               | -56.25%           | 1                   | 7.14%              | 0.08%                  | 0.72                 |
| Human Trafficking, Involuntary<br>Servitude | 3                | 4                | -25.00%           | 0                   | 0.00%              | 0.02%                  | 0.15                 |
| Crimes Against Persons Total                | 18,398           | 19,003           | -3.18%            | 10,765              | 58.51%             | 24.32%                 | 940.22               |
| Robbery                                     | 183              | 155              | 18.06%            | 90                  | 49.18%             | 0.63%                  | 9.35                 |
| Burglary/Breaking and Entering              | 2,771            | 3,183            | -12.94%           | 671                 | 24.22%             | 9.61%                  | 141.61               |
| Larceny/Theft Offenses                      | 11,762           | 13,367           | -12.01%           | 3,030               | 25.76%             | 40.79%                 | 601.09               |
| Motor Vehicle Theft                         | 1,529            | 1,779            | -14.05%           | 345                 | 22.56%             | 5.30%                  | 78.14                |
| Arson                                       | 140              | 147              | -4.76%            | 56                  | 40.00%             | 0.49%                  | 7.15                 |
| Destruction Of Property                     | 5,959            | 6,817            | -12.59%           | 1,435               | 24.08%             | 20.66%                 | 304.53               |
| Counterfeiting/Forgery                      | 624              | 713              | -12.48%           | 136                 | 21.79%             | 2.16%                  | 31.89                |
| Fraud Offenses                              | 5,110            | 5,479            | -6.73%            | 761                 | 14.89%             | 17.72%                 | 261.14               |
| Embezzlement                                | 217              | 231              | -6.06%            | 83                  | 38.25%             | 0.75%                  | 11.09                |
| Extortion/Blackmail                         | 164              | 160              | 2.50%             | 7                   | 4.27%              | 0.57%                  | 8.38                 |
| Bribery                                     | 3                | 5                | -40.00%           | 2                   | 66.67%             | 0.01%                  | 0.15                 |
| Stolen Property Offenses                    | 376              | 416              | -9.62%            | 270                 | 71.81%             | 1.30%                  | 19.22                |
| Crimes Against Property Total               | 28,838           | 32,452           | -11.14%           | 6,886               | 23.88%             | 38.13%                 | 1,473.75             |
| Drug/Narcotic Violations                    | 14,067           | 13,674           | 2.87%             | 11,494              | 81.71%             | 49.53%                 | 718.89               |
| Drug Equipment Violations                   | 12,524           | 12,504           | 0.16%             | 10,426              | 83.25%             | 44.09%                 | 640.03               |
| Gambling Offenses                           | 0                | 1                | -100.00%          | 0                   | 0.00%              | 0.00%                  | 0.00                 |
| Pornography/Obscene Material                | 434              | 342              | 26.90%            | 126                 | 29.03%             | 1.53%                  | 22.18                |
| Prostitution Offenses                       | 38               | 34               | 11.76%            | 16                  | 42.11%             | 0.13%                  | 1.94                 |
| Weapons Law Violations                      | 1,237            | 1,243            | -0.48%            | 789                 | 63.78%             | 4.36%                  | 63.22                |
| Animal Cruelty                              | 103              |                  | 9.57%             | 64                  | 62.14%             | 0.36%                  | 5.26                 |
| Crimes Against Society Total                | 28,403           | 27,892           | 1.83%             | 22,915              | 80.68%             | 37.55%                 | 1,451.52             |
| Total Group "A" Offenses                    | 75,639           |                  | -4.67%            | 40,566              | 53.63%             | 100.00%                | 3,865.49             |