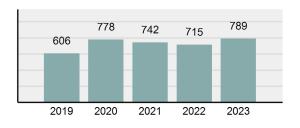

2023 Group "A" Offenses by Category

Crime Rate\* per 100,000 population 5 Year Trend

Total Group "A" Crime Offenses 5 Year Trend

\*Population Base: 1,956,774