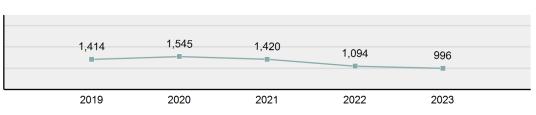

2023 Group "A" Offenses by Category

Crime Rate\* per 100,000 population 5 Year Trend

Total Group "A" Crime Offenses 5 Year Trend

\*Population Base: 1,956,774