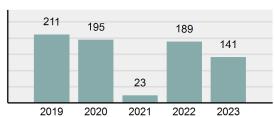

2023 Group "A" Offenses by Category

Crime Rate\* per 100,000 population 5 Year Trend

Total Group "A" Crime Offenses 5 Year Trend

\*Population Base: 1,956,774