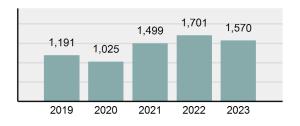

2023 Group "A" Offenses by Category

Crime Rate\* per 100,000 population 5 Year Trend

Total Group "A" Crime Offenses 5 Year Trend

\*Population Base: 1,956,774