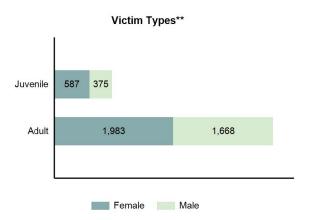

|  |  |  |  |  |

4,154 4,484 4,334 4,715 4,601 2019 2020 2021 2022 2023

Total Violent Crime 5 Year Trend

| Relationship of Victim to Offender(s) |        |
|---------------------------------------|--------|
| Stranger/Unknown                      | 28.46% |
| Intimate Partner                      | 22.93% |
| Other Relation                        | 22.32% |
| Family Violence                       | 6.78%  |
| Violence Against Children             | 4.60%  |
|                                       |        |

Type of Weapons Used



\*Others: Blunt Object, Motor Vehicle, Poison, Explosives, Fire/Incendiary Device, Drugs/Narcotics/Sleeping Pills, Asphyxiation, Others, Unknown





Highway/Road/Alley/Street/Sidewalk

60.38%

15.34%

4.15%

2.20%

2.15%

**Top Violent Crime Locations** 



#### Violent Crime Category Distribution

| Category                             | <b>Distribution</b> |
|--------------------------------------|---------------------|
| Aggravated Assault                   | 75.27%              |
| Rape                                 | 12.91%              |
| Sexual Assault with an Object        | 4.02%               |
| Robbery                              | 3.98%               |
| Sodomy                               | 2.89%               |
| Murder and Nonnegligent Manslaughter | 0.93%               |

\*Population Base: 1,956,774 \*\*Does not include 16 victims whose gender or age is unknown.

# Crimes Against Persons

\*\*\*\*\*\*\*\*\*\*



Kuna, ID. By Chiu-yi Lin.

# **Statewide Profile**

Data counts represent the number of victims within a re