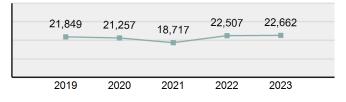

2023 Group "A" Offenses by Category

Crime Rate\* per 100,000 population 5 Year Trend

Total Group "A" Crime Offenses 5 Year Trend

\*Population Base: 1,956,774