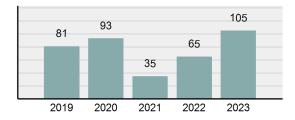

#### 

| Offense                                     | Reported in 2023 | Reported in 2022 | Percent<br>Change | Offenses<br>Cleared | Percent<br>Cleared | Percent Of<br>Category | Rate Per<br>100,000* |
|---------------------------------------------|------------------|------------------|-------------------|---------------------|--------------------|------------------------|----------------------|
| Murder                                      | 43               | 51               | -15.69%           | 23                  | 53.49%             | 0.23%                  | 2.20                 |
| Negligent Manslaughter                      | 4                | 3                | 33.33%            | 2                   | 50.00%             | 0.02%                  | 0.20                 |
| Nonconsensual Sex Offenses:                 |                  |                  |                   |                     |                    |                        |                      |
| Rape                                        | 594              | 668              | -11.08%           | 192                 | 32.32%             | 3.23%                  | 30.36                |
| Sodomy*                                     | 133              | 131              | 1.53%             | 59                  | 44.36%             | 0.72%                  | 6.80                 |
| Sexual Assault w/ Object*                   | 185              | 186              | -0.54%            | 68                  | 36.76%             | 1.01%                  | 9.45                 |
| Fondling                                    | 941              | 1,060            | -11.23%           | 348                 | 36.98%             | 5.11%                  | 48.09                |
| Aggravated Assault                          | 3,463            | 3,524            | -1.73%            | 2,396               | 69.19%             | 18.82%                 | 176.97               |
| Simple Assault                              | 11,086           | 11,240           | -1.37%            | 6,787               | 61.22%             | 60.26%                 | 566.54               |
| Intimidation                                | 1,621            | 1,781            | -8.98%            | 721                 | 44.48%             | 8.81%                  | 82.84                |
| Kidnapping                                  | 262              | 247              | 6.07%             | 140                 | 53.44%             | 1.42%                  | 13.39                |
| Consensual Sex Offenses:                    |                  |                  |                   |                     |                    |                        |                      |
| Incest                                      | 9                | 18               | -50.00%           | 5                   | 55.56%             | 0.05%                  | 0.46                 |
| Statutory Rape                              | 40               | 58               | -31.03%           | 23                  | 57.50%             | 0.22%                  | 2.04                 |
| Human Trafficking, Commercial<br>Sex Acts   | 14               | 32               | -56.25%           | 1                   | 7.14%              | 0.08%                  | 0.72                 |
| Human Trafficking, Involuntary<br>Servitude | 3                | 4                | -25.00%           | 0                   | 0.00%              | 0.02%                  | 0.15                 |
| Crimes Against Persons Total                | 18,398           | 19,003           | -3.18%            | 10,765              | 58.51%             | 24.32%                 | 940.22               |
| Robbery                                     | 183              | 155              | 18.06%            | 90                  | 49.18%             | 0.63%                  | 9.35                 |
| Burglary/Breaking and Entering              | 2,771            | 3,183            | -12.94%           | 671                 | 24.22%             | 9.61%                  | 141.61               |
| Larceny/Theft Offenses                      | 11,762           | 13,367           | -12.01%           | 3,030               | 25.76%             | 40.79%                 | 601.09               |
| Motor Vehicle Theft                         | 1,529            | 1,779            | -14.05%           | 345                 | 22.56%             | 5.30%                  | 78.14                |
| Arson                                       | 140              | 147              | -4.76%            | 56                  | 40.00%             | 0.49%                  | 7.15                 |
| Destruction Of Property                     | 5,959            | 6,817            | -12.59%           | 1,435               | 24.08%             | 20.66%                 | 304.53               |
| Counterfeiting/Forgery                      | 624              | 713              | -12.48%           | 136                 | 21.79%             | 2.16%                  | 31.89                |
| Fraud Offenses                              | 5,110            | 5,479            | -6.73%            | 761                 | 14.89%             | 17.72%                 | 261.14               |
| Embezzlement                                | 217              | 231              | -6.06%            | 83                  | 38.25%             | 0.75%                  | 11.09                |
| Extortion/Blackmail                         | 164              | 160              | 2.50%             | 7                   | 4.27%              | 0.57%                  | 8.38                 |
| Bribery                                     | 3                | 5                | -40.00%           | 2                   | 66.67%             | 0.01%                  | 0.15                 |
| Stolen Property Offenses                    | 376              | 416              | -9.62%            | 270                 | 71.81%             | 1.30%                  | 19.22                |
| Crimes Against Property Total               | 28,838           | 32,452           | -11.14%           | 6,886               | 23.88%             | 38.13%                 | 1,473.75             |
| Drug/Narcotic Violations                    | 14,067           | 13,674           | 2.87%             | 11,494              | 81.71%             | 49.53%                 | 718.89               |
| Drug Equipment Violations                   | 12,524           | 12,504           | 0.16%             | 10,426              | 83.25%             | 44.09%                 | 640.03               |
| Gambling Offenses                           | 0                | 1                | -100.00%          | 0                   | 0.00%              | 0.00%                  | 0.00                 |
| Pornography/Obscene Material                | 434              | 342              | 26.90%            | 126                 | 29.03%             | 1.53%                  | 22.18                |
| Prostitution Offenses                       | 38               | 34               | 11.76%            | 16                  | 42.11%             | 0.13%                  | 1.94                 |
| Weapons Law Violations                      | 1,237            | 1,243            | -0.48%            | 789                 | 63.78%             | 4.36%                  | 63.22                |
| Animal Cruelty                              | 103              |                  | 9.57%             | 64                  | 62.14%             | 0.36%                  | 5.26                 |
| Crimes Against Society Total                | 28,403           | 27,892           | 1.83%             | 22,915              | 80.68%             | 37.55%                 | 1,451.52             |
| Total Group "A" Offenses                    | 75,639           |                  | -4.67%            | 40,566              | 53.63%             | 100.00%                | 3,865.49             |