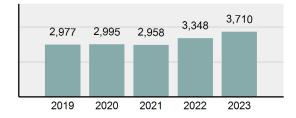

2023 Group "A" Offenses by Category

Crime Rate\* per 100,000 population 5 Year Trend

Total Group "A" Crime Offenses 5 Year Trend

\*Population Base: 1,956,774