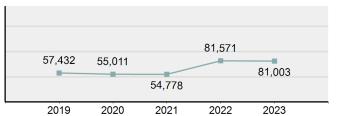

2023 Group "A" Offenses by Category

Crime Rate\* per 100,000 population 5 Year Trend

Total Group "A" Crime Offenses 5 Year Trend

\*Population Base: 1,956,774