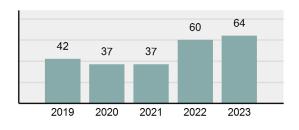

2023 Group "A" Offenses by Category

Crime Rate\* per 100,000 population 5 Year Trend

Total Group "A" Crime Offenses 5 Year Trend

\*Population Base: 1,956,774