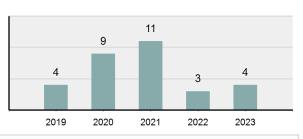

#### 

| Offense                                     | Reported in 2023 | Reported in 2022 | Percent<br>Change | Offenses<br>Cleared | Percent<br>Cleared | Percent Of<br>Category | Rate Per<br>100,000* |
|---------------------------------------------|------------------|------------------|-------------------|---------------------|--------------------|------------------------|----------------------|
| Murder                                      | 43               | 51               | -15.69%           | 23                  | 53.49%             | 0.23%                  | 2.20                 |
| Negligent Manslaughter                      | 4                | 3                | 33.33%            | 2                   | 50.00%             | 0.02%                  | 0.20                 |
| Nonconsensual Sex Offenses:                 |                  |                  |                   |                     |                    |                        |                      |
| Rape                                        | 594              | 668              | -11.08%           | 192                 | 32.32%             | 3.23%                  | 30.36                |
| Sodomy*                                     | 133              | 131              | 1.53%             | 59                  | 44.36%             | 0.72%                  | 6.80                 |
| Sexual Assault w/ Object*                   | 185              | 186              | -0.54%            | 68                  | 36.76%             | 1.01%                  | 9.45                 |
| Fondling                                    | 941              | 1,060            | -11.23%           | 348                 | 36.98%             | 5.11%                  | 48.09                |
| Aggravated Assault                          | 3,463            | 3,524            | -1.73%            | 2,396               | 69.19%             | 18.82%                 | 176.97               |
| Simple Assault                              | 11,086           | 11,240           | -1.37%            | 6,787               | 61.22%             | 60.26%                 | 566.54               |
| Intimidation                                | 1,621            | 1,781            | -8.98%            | 721                 | 44.48%             | 8.81%                  | 82.84                |
| Kidnapping                                  | 262              | 247              | 6.07%             | 140                 | 53.44%             | 1.42%                  | 13.39                |
| Consensual Sex Offenses:                    |                  |                  |                   |                     |                    |                        |                      |
| Incest                                      | 9                | 18               | -50.00%           | 5                   | 55.56%             | 0.05%                  | 0.46                 |
| Statutory Rape                              | 40               | 58               | -31.03%           | 23                  | 57.50%             | 0.22%                  | 2.04                 |
| Human Trafficking, Commercial<br>Sex Acts   | 14               | 32               | -56.25%           | 1                   | 7.14%              | 0.08%                  | 0.72                 |
| Human Trafficking, Involuntary<br>Servitude | 3                | 4                | -25.00%           | 0                   | 0.00%              | 0.02%                  | 0.15                 |
| Crimes Against Persons Total                | 18,398           | 19,003           | -3.18%            | 10,765              | 58.51%             | 24.32%                 | 940.22               |
| Robbery                                     | 183              | 155              | 18.06%            | 90                  | 49.18%             | 0.63%                  | 9.35                 |
| Burglary/Breaking and Entering              | 2,771            | 3,183            | -12.94%           | 671                 | 24.22%             | 9.61%                  | 141.61               |
| Larceny/Theft Offenses                      | 11,762           | 13,367           | -12.01%           | 3,030               | 25.76%             | 40.79%                 | 601.09               |
| Motor Vehicle Theft                         | 1,529            | 1,779            | -14.05%           | 345                 | 22.56%             | 5.30%                  | 78.14                |
| Arson                                       | 140              | 147              | -4.76%            | 56                  | 40.00%             | 0.49%                  | 7.15                 |
| Destruction Of Property                     | 5,959            | 6,817            | -12.59%           | 1,435               | 24.08%             | 20.66%                 | 304.53               |
| Counterfeiting/Forgery                      | 624              | 713              | -12.48%           | 136                 | 21.79%             | 2.16%                  | 31.89                |
| Fraud Offenses                              | 5,110            | 5,479            | -6.73%            | 761                 | 14.89%             | 17.72%                 | 261.14               |
| Embezzlement                                | 217              | 231              | -6.06%            | 83                  | 38.25%             | 0.75%                  | 11.09                |
| Extortion/Blackmail                         | 164              | 160              | 2.50%             | 7                   | 4.27%              | 0.57%                  | 8.38                 |
| Bribery                                     | 3                | 5                | -40.00%           | 2                   | 66.67%             | 0.01%                  | 0.15                 |
| Stolen Property Offenses                    | 376              | 416              | -9.62%            | 270                 | 71.81%             | 1.30%                  | 19.22                |
| Crimes Against Property Total               | 28,838           | 32,452           | -11.14%           | 6,886               | 23.88%             | 38.13%                 | 1,473.75             |
| Drug/Narcotic Violations                    | 14,067           | 13,674           | 2.87%             | 11,494              | 81.71%             | 49.53%                 | 718.89               |
| Drug Equipment Violations                   | 12,524           | 12,504           | 0.16%             | 10,426              | 83.25%             | 44.09%                 | 640.03               |
| Gambling Offenses                           | 0                | 1                | -100.00%          | 0                   | 0.00%              | 0.00%                  | 0.00                 |
| Pornography/Obscene Material                | 434              | 342              | 26.90%            | 126                 | 29.03%             | 1.53%                  | 22.18                |
| Prostitution Offenses                       | 38               | 34               | 11.76%            | 16                  | 42.11%             | 0.13%                  | 1.94                 |
| Weapons Law Violations                      | 1,237            | 1,243            | -0.48%            | 789                 | 63.78%             | 4.36%                  | 63.22                |
| Animal Cruelty                              | 103              |                  | 9.57%             | 64                  | 62.14%             | 0.36%                  | 5.26                 |
| Crimes Against Society Total                | 28,403           | 27,892           | 1.83%             | 22,915              | 80.68%             | 37.55%                 | 1,451.52             |
| Total Group "A" Offenses                    | 75,639           |                  | -4.67%            | 40,566              | 53.63%             | 100.00%                | 3,865.49             |