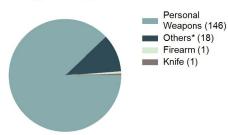

rcible or against the person's will where the victim is incapable of giving consent -

| Sexual Assault with an Object |        |  |  |
|-------------------------------|--------|--|--|
| Offenses Reported             | 185    |  |  |
| Changes from 2022             | -0.54% |  |  |
| Rate per 100,000*             | 9.45   |  |  |
| Total Arrests                 | 17     |  |  |
|                               |        |  |  |

#### Top Locations of Sexual Assault with an Object

| Residence/Home                     | 75.68% |
|------------------------------------|--------|
| Highway/Road/Alley/Street/Sidewalk | 7.03%  |
| School/College                     | 3.24%  |
| School–Elementary/Secondary        | 2.16%  |
| Parking/Drop Lot/Garage            | 1.62%  |

#### Type of Weapons Used



\*Others: Blunt Object, Motor Vehicle, Poison, Explosives, Fire/Incendiary Device, Drugs/Narcotics/Sleeping Pills, Asphyxiation, Others, Unknown

| Arrestee Information |       |        |          |        |
|----------------------|-------|--------|----------|--------|
|                      | Adult |        | Juvenile |        |
| Race                 | Male  | Female | Male     | Female |
| White                | 11    | 2      | 2        | 0      |
| Black                | 0     | 0      | 0        | 0      |
| Indian               | 0     | 0      | 0        | 0      |
| Asian                | 0     | 0      | 0        | 0      |
| Unknown              | 0     | 1      | 1        | 0      |
| <u>Ethnicity</u>     |       |        |          |        |
| Non-Hispanic         | 5     |