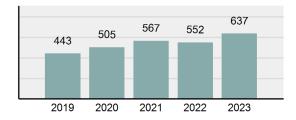

2023 Group "A" Offenses by Category

Crime Rate\* per 100,000 population 5 Year Trend

Total Group "A" Crime Offenses 5 Year Trend

\*Population Base: 1,956,774