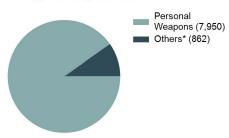

# Facts At A Glance

| Group "A" Offenses     | ♦ 75,639 total Group "A" offenses reported.                                                                                                           |
|------------------------|-------------------------------------------------------------------------------------------------------------------------------------------------------|
|                        | ♦ 4.67% decrease from 2022 Group "A" offenses.                                                                                                        |
| Crime Rate             | ♦ 3,865.49 per 100,000 inhabitants based on Group "A" offenses.                                                                                       |
|                        | <ul> <li>♦ 5.56% decrease from 2022 NIBRS crime rate.</li> </ul>                                                                                      |
|                        | <ul> <li>1,046.88 per 100,000 inhabitants based on SRS Part 1 offenses.</li> <li>(utilized for comparison purposes with non-NIBRS states).</li> </ul> |
| Violent Crime          | <ul> <li>4,601 total violent crime offenses reported.</li> </ul>                                                                                      |
|                        | <ul> <li>♦ 2.42% decrease from 2022 violent crime offenses.</li> </ul>                                                                                |
|                        | <ul> <li>1.73% decrease from 2022 aggravated assault offenses, which accounts for<br/>75.27% of the violent crime.</li> </ul>                         |
| Crime Against Persons  | <ul> <li>18,398 total crime against persons reported.</li> </ul>                                                                                      |
|                        | <ul> <li>♦ 3.18% decrease from 2022 crime against persons.</li> </ul>                                                                                 |
|                        | <ul> <li>1.37% decrease from 2022 simple assault offenses, which accounts for 60.26% of the crime against persons.</li> </ul>                         |
| Officers Assaulted     | <ul> <li>No law enforcement officers killed in the line of duty.</li> </ul>                                                                           |
|                        | <ul> <li>♦ 504 total reported officers assaulted.</li> </ul>                                                                                          |
|                        | <ul> <li>♦ 3.28% increase from 2022 assault on law enforcement officers.</li> </ul>                                                                   |
| Hate Crime             | <ul> <li>♦ 56 total hate crimes reported.</li> </ul>                                                                                                  |
|                        | <ul> <li>12.00% increase from 2022 hate crimes.</li> </ul>                                                                                            |
| Crimes Against Society | <ul> <li>28,403 total crimes against society reported.</li> </ul>                                                                                     |
| <b>0 )</b>             | ♦ 1.83% increase from 2022 crimes against society.                                                                                                    |
|                        | <ul> <li>2.87% increase from 2022 drug/narcotic violations offenses, which accounts for<br/>49.53% of the crimes against society.</li> </ul>          |
| Property Crime         | <ul> <li>28,838 total crimes against property reported.</li> </ul>                                                                                    |
| 1 - 7                  | ♦ 11.14% decrease from 2022 crimes against property.                                                                                                  |
|                        | <ul> <li>12.01% decrease from 2022 larceny/theft offenses, which accounts for 40.79% of the crimes against property.</li> </ul>                       |