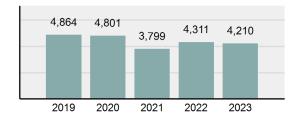

2023 Group "A" Offenses by Category

Crime Rate\* per 100,000 population 5 Year Trend

Total Group "A" Crime Offenses 5 Year Trend

\*Population Base: 1,956,774

#### 

| Offense                                     | Reported in 2023 | Reported in 2022 | Percent<br>Change | Offenses<br>Cleared | Percent<br>Cleared | Percent Of<br>Category | Rate Per<br>100,000* |
|---------------------------------------------|------------------|------------------|-------------------|---------------------|--------------------|------------------------|----------------------|
| Murder                                      | 43               | 51               | -15.69%           | 23                  | 53.49%             | 0.23%                  | 2.20                 |
| Negligent Manslaughter                      | 4                | 3                | 33.33%            | 2                   | 50.00%             | 0.02%                  | 0.20                 |
| Nonconsensual Sex Offenses:                 |                  |                  |                   |                     |                    |                        |                      |
| Rape                                        | 594              | 668              | -11.08%           | 192                 | 32.32%             | 3.23%                  | 30.36                |
| Sodomy*                                     | 133              | 131              | 1.53%             | 59                  | 44.36%             | 0.72%                  | 6.80                 |
| Sexual Assault w/ Object*                   | 185              | 186              | -0.54%            | 68                  | 36.76%             | 1.01%                  | 9.45                 |
| Fondling                                    | 941              | 1,060            | -11.23%           | 348                 | 36.98%             | 5.11%                  | 48.09                |
| Aggravated Assault                          | 3,463            | 3,524            | -1.73%            | 2,396               | 69.19%             | 18.82%                 | 176.97               |
| Simple Assault                              | 11,086           | 11,240           | -1.37%            | 6,787               | 61.22%             | 60.26%                 | 566.54               |
| Intimidation                                | 1,621            | 1,781            | -8.98%            | 721                 | 44.48%             | 8.81%                  | 82.84                |
| Kidnapping                                  | 262              | 247              | 6.07%             | 140                 | 53.44%             | 1.42%                  | 13.39                |
| Consensual Sex Offenses:                    |                  |                  |                   |                     |                    |                        |                      |
| Incest                                      | 9                | 18               | -50.00%           | 5                   | 55.56%             | 0.05%                  | 0.46                 |
| Statutory Rape                              | 40               | 58               | -31.03%           | 23                  | 57.50%             | 0.22%                  | 2.04                 |
| Human Trafficking, Commercial<br>Sex Acts   | 14               | 32               | -56.25%           | 1                   | 7.14%              | 0.08%                  | 0.72                 |
| Human Trafficking, Involuntary<br>Servitude | 3                | 4                | -25.00%           | 0                   | 0.00%              | 0.02%                  | 0.15                 |
| Crimes Against Persons Total                | 18,398           | 19,003           | -3.18%            | 10,765              | 58.51%             | 24.32%                 | 940.22               |
| Robbery                                     | 183              | 155              | 18.06%            | 90                  | 49.18%             | 0.63%                  | 9.35                 |
| Burglary/Breaking and Entering              | 2,771            | 3,183            | -12.94%           | 671                 | 24.22%             | 9.61%                  | 141.61               |
| Larceny/Theft Offenses                      | 11,762           | 13,367           | -12.01%           | 3,030               | 25.76%             | 40.79%                 | 601.09               |
| Motor Vehicle Theft                         | 1,529            | 1,779            | -14.05%           | 345                 | 22.56%             | 5.30%                  | 78.14                |
| Arson                                       | 140              | 147              | -4.76%            | 56                  | 40.00%             | 0.49%                  | 7.15                 |
| Destruction Of Property                     | 5,959            | 6,817            | -12.59%           | 1,435               | 24.08%             | 20.66%                 | 304.53               |
| Counterfeiting/Forgery                      | 624              | 713              | -12.48%           | 136                 | 21.79%             | 2.16%                  | 31.89                |
| Fraud Offenses                              | 5,110            | 5,479            | -6.73%            | 761                 | 14.89%             | 17.72%                 | 261.14               |
| Embezzlement                                | 217              | 231              | -6.06%            | 83                  | 38.25%             | 0.75%                  | 11.09                |
| Extortion/Blackmail                         | 164              | 160              | 2.50%             | 7                   | 4.27%              | 0.57%                  | 8.38                 |
| Bribery                                     | 3                | 5                | -40.00%           | 2                   | 66.67%             | 0.01%                  | 0.15                 |
| Stolen Property Offenses                    | 376              | 416              | -9.62%            | 270                 | 71.81%             | 1.30%                  | 19.22                |
| Crimes Against Property Total               | 28,838           | 32,452           | -11.14%           | 6,886               | 23.88%             | 38.13%                 | 1,473.75             |
| Drug/Narcotic Violations                    | 14,067           | 13,674           | 2.87%             | 11,494              | 81.71%             | 49.53%                 | 718.89               |
| Drug Equipment Violations                   | 12,524           | 12,504           | 0.16%             | 10,426              | 83.25%             | 44.09%                 | 640.03               |
| Gambling Offenses                           | 0                | 1                | -100.00%          | 0                   | 0.00%              | 0.00%                  | 0.00                 |
| Pornography/Obscene Material                | 434              | 342              | 26.90%            | 126                 | 29.03%             | 1.53%                  | 22.18                |
| Prostitution Offenses                       | 38               | 34               | 11.76%            | 16                  | 42.11%             | 0.13%                  | 1.94                 |
| Weapons Law Violations                      | 1,237            | 1,243            | -0.48%            | 789                 | 63.78%             | 4.36%                  | 63.22                |
| Animal Cruelty                              | 103              |                  | 9.57%             | 64                  | 62.14%             | 0.36%                  | 5.26                 |
| Crimes Against Society Total                | 28,403           | 27,892           | 1.83%             | 22,915              | 80.68%             | 37.55%                 | 1,451.52             |
| Total Group "A" Offenses                    | 75,639           |                  | -4.67%            | 40,566              | 53.63%             | 100.00%                | 3,865.49             |