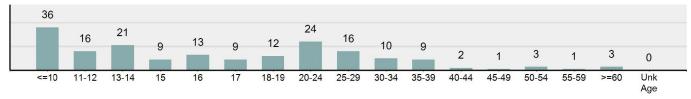

Victim to Offender(s) |        |  |  |
|--------------------------------------------|--------|--|--|
| Acquaintance                               | 24.29% |  |  |
| Friend                                     | 12.99% |  |  |
| Otherwise Known                            | 10.73% |  |  |
| Boyfriend/Girlfriend                       | 9.04%  |  |  |
| Child                                      | 6.78%  |  |  |
|                                            |        |  |  |



| Top Types Of Injury      |        |  |  |
|--------------------------|--------|--|--|
| Apparent Minor Injury    | 21.39% |  |  |
| Possible Internal Injury | 7.49%  |  |  |
| Other Major Injury       | 0.53%  |  |  |
| Unconsciousness          | 0.53%  |  |  |

#### Victim Count of Sexual Assault with an Object by Age



\*Population Base: 1,956,774

#### Fondling

- The touching of the private body parts of another person for the purpose of sexual gratification, forcible and/or against that person's will; or not forcible or against the person's will where the victim is incapable of giving consent -

This offense is an element of rape, sodomy, and sexual assault with an object; therefore, only reported when it is the sole sex offense committed against a victim.

| Fondling          |         |  |  |  |
|-------------------|---------|--|--|--|
| Offenses Reported | 941     |  |  |  |
| Changes from 2022 | -11.23% |  |  |  |
| Rate per 100,000* | 48.09   |  |  |  |
| Total Arrests     | 153     |  |  |  |
|                   |         |  |  |  |

| Top Locations of Fondling          |        |  |  |  |
|--