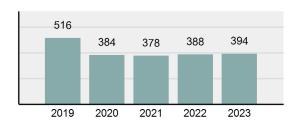

2023 Group "A" Offenses by Category

Crime Rate\* per 100,000 population 5 Year Trend

Total Group "A" Crime Offenses 5 Year Trend

\*Population Base: 1,956,774