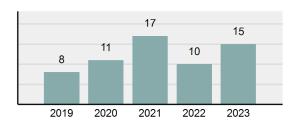

2023 Group "A" Offenses by Category

Crime Rate\* per 100,000 population 5 Year Trend

Total Group "A" Crime Offenses 5 Year Trend

\*Population Base: 1,956,774