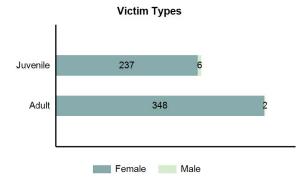

0      |
| Unknown              | 3     | 0      | 1    | 0      |
| Ethnicity            |       |        |      |        |
| Non-Hispanic         | 31    | 0      | 1    | 0      |
| Hispanic             | 11    | 0      | 1    | 0      |
| Unknown              | 12    | 0      | 6    | 0      |



| Top Relationships of Victim to Offender(s) |        |  |  |
|--------------------------------------------|--------|--|--|
| Acquaintance                               | 28.99% |  |  |
| Boyfriend/Girlfriend                       | 14.86% |  |  |
| Friend                                     | 11.01% |  |  |
| Otherwise Known                            | 8.26%  |  |  |
| Relationship Unknown                       | 7.34%  |  |  |
|                                            |        |  |  |



| Top Types Of Injury      |        |  |  |
|--------------------------|--------|--|--|
| Apparent Minor Injury    | 13.76% |  |  |
| Possible Internal Injury | 11.28% |  |  |
| Other Major Injury       | 1.00%  |  |  |
| Unconsciousness          | 0.83%  |  |  |

#### Victim Count of Rape by Age



\*Population Base: 1,956,774 \*\*Does not include 1 victims whose gender or age is unknown.

Crimes Against Persons

#### Rape Count - 5 Year Trend

#### Sodomy

- The oral or anal sexual intercourse with another person, forcible and/or against that person's will; or not forcible or against the person's will where the victim is incapable of giving consent -

| Sodomy            |       |  |  |  |
|-------------------|-------|--|--|--|
| Offenses Reported | 133   |  |  |  |
| Changes from 2022