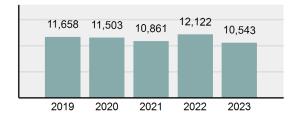

| 0          | 0                      | 0     | 0                 |
|                 |                                                  |                | Stolen Property Offenses                 | 39         | 35                     | 23    | 1                 |
|                 | Total Offenses - 5 year t                        | rend           | Drug/Narcotic Violations                 | 1,825      | 1,513                  | 1137  | 224               |
|                 | <u></u>                                          | <u></u>        | Drug Equipment Violations                | 1,933      | 1,611                  | 360   | 21                |

Gambling Offenses

**Prostitution Offenses** 

Animal Cruelty

Weapons Law Violations

Pornography/Obscene Material



#### Total Arrests - 5 year trend



| 5                               |        |         |      |       |         |     |
|---------------------------------|--------|---------|------|-------|---------|-----|
| Total Group "A"                 | 10,543 | 5,645   |      | 2,643 |         | 517 |
|                                 |        | Arrests |      |       |         |     |
| Group "B" Arrests               |        | Adult   |      | Ju    | ivenile |     |
| Curfew/Loitering/Vagrancy Viola | tions  | 0       |      | 0     |         |     |
| Disorderly Conduct              |        |         | 215  |       |         | 41  |
| DUI                             |        |         | 681  |       |         | 18  |
| Family Offenses, Nonviolent     |        |         | 134  |       |