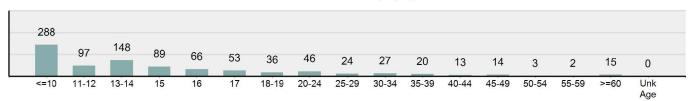

ance                                    | 22.79%                   |  |  |
| Child                                           | 14.29%                   |  |  |
| Other Family Member                             | 9.60%                    |  |  |
| Otherwise Known                                 | 9.16%                    |  |  |
| Friend                                          | 7.20%                    |  |  |
| Child<br>Other Family Member<br>Otherwise Known | 14.29%<br>9.60%<br>9.16% |  |  |



| Top Types Of Injury      |       |  |  |
|--------------------------|-------|--|--|
| Apparent Minor Injury    | 7.12% |  |  |
| Possible Internal Injury | 2.87% |  |  |
| Unconsciousness          | 0.21% |  |  |
|                          |       |  |  |

#### Victim Count of Fondling by Age



\*Population Base: 1,956,774

\*\*Does not include 2 victims whose gender or age is unknown.

#### Kidnapping

- The unlawful seizure, transportation, and/or detention of a person against his/her will, or a minor without the consent of his/her parent(s) or legal guardian -

Although the object of a kidnapping may be to obtain money or property, kidnapping is a crime against persons. This offense includes not only kidnapping and abduction, but hostage taking as well. This category is intended to capture information on only the persons actually kidnapped or abducted, not those persons or organizations paying ransoms. Therefore, for each offense of kidnapping, the victims are only the persons taken or detained against their will.

| Kidnapping        |       |
|-------------------|-------|