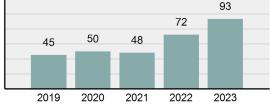

2023 Group "A" Offenses by Category

Crime Rate\* per 100,000 population 5 Year Trend

Total Group "A" Crime Offenses 5 Year Trend

\*Population Base: 1,956,774