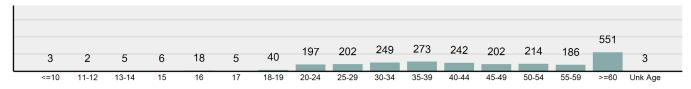

2023 Group "A" Offenses by Category

Crime Rate\* per 100,000 population 5 Year Trend

Total Group "A" Crime Offenses 5 Year Trend

\*Population Base: 1,956,774