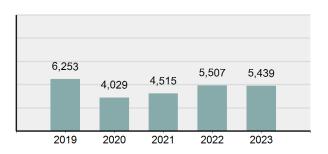

2023 Group "A" Offenses by Category

Crime Rate\* per 100,000 population 5 Year Trend

Total Group "A" Crime Offenses 5 Year Trend

\*Population Base: 1,956,774