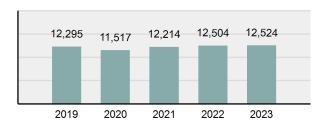

| Group "A" Offenses |          |  |  |  |  |  |  |
|--------------------|----------|--|--|--|--|--|--|
| Offenses Reported  | 75,639   |  |  |  |  |  |  |
| Changes from 2022  | -4.67%   |  |  |  |  |  |  |
| Rate per 100,000*  | 3,865.49 |  |  |  |  |  |  |

2023 Group "A" Offenses by Category

Crime Rate\* per 100,000 population 5 Year Trend

Total Group "A" Crime Offenses 5 Year Trend

\*Population Base: 1,956,774