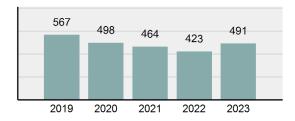

#### 

| Offense                                     | Reported in 2023 | Reported in 2022 | Percent<br>Change | Offenses<br>Cleared | Percent<br>Cleared | Percent Of<br>Category | Rate Per<br>100,000* |
|---------------------------------------------|------------------|------------------|-------------------|---------------------|--------------------|------------------------|----------------------|
| Murder                                      | 43               | 51               | -15.69%           | 23                  | 53.49%             | 0.23%                  | 2.20                 |
| Negligent Manslaughter                      | 4                | 3                | 33.33%            | 2                   | 50.00%             | 0.02%                  | 0.20                 |
| Nonconsensual Sex Offenses:                 |                  |                  |                   |                     |                    |                        |                      |
| Rape                                        | 594              | 668              | -11.08%           | 192                 | 32.32%             | 3.23%                  | 30.36                |
| Sodomy*                                     | 133              | 131              | 1.53%             | 59                  | 44.36%             | 0.72%                  | 6.80                 |
| Sexual Assault w/ Object*                   | 185              | 186              | -0.54%            | 68                  | 36.76%             | 1.01%                  | 9.45                 |
| Fondling                                    | 941              | 1,060            | -11.23%           | 348                 | 36.98%             | 5.11%                  | 48.09                |
| Aggravated Assault                          | 3,463            | 3,524            | -1.73%            | 2,396               | 69.19%             | 18.82%                 | 176.97               |
| Simple Assault                              | 11,086           | 11,240           | -1.37%            | 6,787               | 61.22%             | 60.26%                 | 566.54               |
| Intimidation                                | 1,621            | 1,781            | -8.98%            | 721                 | 44.48%             | 8.81%                  | 82.84                |
| Kidnapping                                  | 262              | 247              | 6.07%             | 140                 | 53.44%             | 1.42%                  | 13.39                |
| Consensual Sex Offenses:                    |                  |                  |                   |                     |                    |                        |                      |
| Incest                                      | 9                | 18               | -50.00%           | 5                   | 55.56%             | 0.05%                  | 0.46                 |
| Statutory Rape                              | 40               | 58               | -31.03%           | 23                  | 57.50%             | 0.22%                  | 2.04                 |
| Human Trafficking, Commercial<br>Sex Acts   | 14               | 32               | -56.25%           | 1                   | 7.14%              | 0.08%                  | 0.72                 |
| Human Trafficking, Involuntary<br>Servitude | 3                | 4                | -25.00%           | 0                   | 0.00%              | 0.02%                  | 0.15                 |
| Crimes Against Persons Total                | 18,398           | 19,003           | -3.18%            | 10,765              | 58.51%             | 24.32%                 | 940.22               |
| Robbery                                     | 183              | 155              | 18.06%            | 90                  | 49.18%             | 0.63%                  | 9.35                 |
| Burglary/Breaking and Entering              | 2,771            | 3,183            | -12.94%           | 671                 | 24.22%             | 9.61%                  | 141.61               |
| Larceny/Theft Offenses                      | 11,762           | 13,367           | -12.01%           | 3,030               | 25.76%             | 40.79%                 | 601.09               |
| Motor Vehicle Theft                         | 1,529            | 1,779            | -14.05%           | 345                 | 22.56%             | 5.30%                  | 78.14                |
| Arson                                       | 140              | 147              | -4.76%            | 56                  | 40.00%             | 0.49%                  | 7.15                 |
| Destruction Of Property                     | 5,959            | 6,817            | -12.59%           | 1,435               | 24.08%             | 20.66%                 | 304.53               |
| Counterfeiting/Forgery                      | 624              | 713              | -12.48%           | 136                 | 21.79%             | 2.16%                  | 31.89                |
| Fraud Offenses                              | 5,110            | 5,479            | -6.73%            | 761                 | 14.89%             | 17.72%                 | 261.14               |
| Embezzlement                                | 217              | 231              | -6.06%            | 83                  | 38.25%             | 0.75%                  | 11.09                |
| Extortion/Blackmail                         | 164              | 160              | 2.50%             | 7                   | 4.27%              | 0.57%                  | 8.38                 |
| Bribery                                     | 3                | 5                | -40.00%           | 2                   | 66.67%             | 0.01%                  | 0.15                 |
| Stolen Property Offenses                    | 376              | 416              | -9.62%            | 270                 | 71.81%             | 1.30%                  | 19.22                |
| Crimes Against Property Total               | 28,838           | 32,452           | -11.14%           | 6,886               | 23.88%             | 38.13%                 | 1,473.75             |
| Drug/Narcotic Violations                    | 14,067           | 13,674           | 2.87%             | 11,494              | 81.71%             | 49.53%                 | 718.89               |
| Drug Equipment Violations                   | 12,524           | 12,504           | 0.16%             | 10,426              | 83.25%             | 44.09%                 | 640.03               |
| Gambling Offenses                           | 0                | 1                | -100.00%          | 0                   | 0.00%              | 0.00%                  | 0.00                 |
| Pornography/Obscene Material                | 434              | 342              | 26.90%            | 126                 | 29.03%             | 1.53%                  | 22.18                |
| Prostitution Offenses                       | 38               | 34               | 11.76%            | 16                  | 42.11%             | 0.13%                  | 1.94                 |
| Weapons Law Violations                      | 1,237            | 1,243            | -0.48%            | 789                 | 63.78%             | 4.36%                  | 63.22                |
| Animal Cruelty                              | 103              |                  | 9.57%             | 64                  | 62.14%             | 0.36%                  | 5.26                 |
| Crimes Against Society Total                | 28,403           | 27,892           | 1.83%             | 22,915              | 80.68%             | 37.55%                 | 1,451.52             |
| Total Group "A" Offenses                    | 75,639           |                  | -4.67%            | 40,566              | 53.63%             | 100.00%                | 3,865.49             |