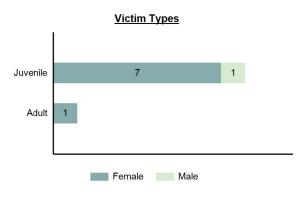

| 0      |
| Asian                | 0    | 0      | 0        | 0      |
| Unknown              | 0    | 0      | 0        | 0      |
| <b>Ethnicity</b>     |      |        |          |        |
| Non Hispanic         | 0    | 0      | 1        | 0      |
| Hispanic             | 0    | 0      | 0        | 0      |
| Unknown              | 1    | 0      | 1        | 0      |



| Top Relationships of Victim to Offender(s) |        |  |
|--------------------------------------------|--------|--|
| Child                                      | 50.00% |  |
| Sibling                                    | 37.50% |  |
| Other Family Member                        | 12.50% |  |
| Acquaintance                               |        |  |
| Friend                                     |        |  |



#### Victim Count by Age



\*Population Base: 1,956,774

## Statutory Rape

- Non-forcible sexual intercourse with a person who is under the statutory age of consent -

Statutory age of consent in Idaho is 18 years of age.

| Statutory Rape    |         |  |  |  |
|-------------------|---------|--|--|--|
| Offenses Reported | 40      |  |  |  |
| Changes from 2022 | -31.03% |  |  |  |
| Rate per 100,000* | 2.04    |  |  |  |
| Total Arrests     | 15      |  |  |  |

| Top Locations of Statutory Rape    |        |
|------------------------------------|--------|
| Residence/Home                     | 70.00% |
| Highway/Road/Alley/Street/Sidewalk | 7.50%  |
| Other/Unknown                      | 7.50%  |
| Field/Woods                        | 5.00%  |

2.50%

Parking/Drop Lot/Garage

| Arr