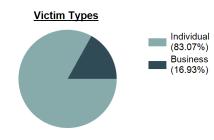

2023 Group "A" Offenses by Category

Crime Rate\* per 100,000 population 5 Year Trend

Total Group "A" Crime Offenses 5 Year Trend

\*Population Base: 1,956,774