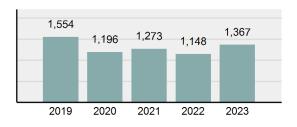

2023 Group "A" Offenses by Category

Crime Rate\* per 100,000 population 5 Year Trend

Total Group "A" Crime Offenses 5 Year Trend

\*Population Base: 1,956,774

#### 

| Offense                                     | Reported in 2023 | Reported in 2022 | Percent<br>Change | Offenses<br>Cleared | Percent<br>Cleared | Percent Of<br>Category | Rate Per<br>100,000* |
|---------------------------------------------|------------------|------------------|-------------------|---------------------|--------------------|------------------------|----------------------|
| Murder                                      | 43               | 51               | -15.69%           | 23                  | 53.49%             | 0.23%                  | 2.20                 |
| Negligent Manslaughter                      | 4                | 3                | 33.33%            | 2                   | 50.00%             | 0.02%                  | 0.20                 |
| Nonconsensual Sex Offenses:                 |                  |                  |                   |                     |                    |                        |                      |
| Rape                                        | 594              | 668              | -11.08%           | 192                 | 32.32%             | 3.23%                  | 30.36                |
| Sodomy*                                     | 133              | 131              | 1.53%             | 59                  | 44.36%             | 0.72%                  | 6.80                 |
| Sexual Assault w/ Object*                   | 185              | 186              | -0.54%            | 68                  | 36.76%             | 1.01%                  | 9.45                 |
| Fondling                                    | 941              | 1,060            | -11.23%           | 348                 | 36.98%             | 5.11%                  | 48.09                |
| Aggravated Assault                          | 3,463            | 3,524            | -1.73%            | 2,396               | 69.19%             | 18.82%                 | 176.97               |
| Simple Assault                              | 11,086           | 11,240           | -1.37%            | 6,787               | 61.22%             | 60.26%                 | 566.54               |
| Intimidation                                | 1,621            | 1,781            | -8.98%            | 721                 | 44.48%             | 8.81%                  | 82.84                |
| Kidnapping                                  | 262              | 247              | 6.07%             | 140                 | 53.44%             | 1.42%                  | 13.39                |
| Consensual Sex Offenses:                    |                  |                  |                   |                     |                    |                        |                      |
| Incest                                      | 9                | 18               | -50.00%           | 5                   | 55.56%             | 0.05%                  | 0.46                 |
| Statutory Rape                              | 40               | 58               | -31.03%           | 23                  | 57.50%             | 0.22%                  | 2.04                 |
| Human Trafficking, Commercial<br>Sex Acts   | 14               | 32               | -56.25%           | 1                   | 7.14%              | 0.08%                  | 0.72                 |
| Human Trafficking, Involuntary<br>Servitude | 3                | 4                | -25.00%           | 0                   | 0.00%              | 0.02%                  | 0.15                 |
| Crimes Against Persons Total                | 18,398           | 19,003           | -3.18%            | 10,765              | 58.51%             | 24.32%                 | 940.22               |
| Robbery                                     | 183              | 155              | 18.06%            | 90                  | 49.18%             | 0.63%                  | 9.35                 |
| Burglary/Breaking and Entering              | 2,771            | 3,183            | -12.94%           | 671                 | 24.22%             | 9.61%                  | 141.61               |
| Larceny/Theft Offenses                      | 11,762           | 13,367           | -12.01%           | 3,030               | 25.76%             | 40.79%                 | 601.09               |
| Motor Vehicle Theft                         | 1,529            | 1,779            | -14.05%           | 345                 | 22.56%             | 5.30%                  | 78.14                |
| Arson                                       | 140              | 147              | -4.76%            | 56                  | 40.00%             | 0.49%                  | 7.15                 |
| Destruction Of Property                     | 5,959            | 6,817            | -12.59%           | 1,435               | 24.08%             | 20.66%                 | 304.53               |
| Counterfeiting/Forgery                      | 624              | 713              | -12.48%           | 136                 | 21.79%             | 2.16%                  | 31.89                |
| Fraud Offenses                              | 5,110            | 5,479            | -6.73%            | 761                 | 14.89%             | 17.72%                 | 261.14               |
| Embezzlement                                | 217              | 231              | -6.06%            | 83                  | 38.25%             | 0.75%                  | 11.09                |
| Extortion/Blackmail                         | 164              | 160              | 2.50%             | 7                   | 4.27%              | 0.57%                  | 8.38                 |
| Bribery                                     | 3                | 5                | -40.00%           | 2                   | 66.67%             | 0.01%                  | 0.15                 |
| Stolen Property Offenses                    | 376              | 416              | -9.62%            | 270                 | 71.81%             | 1.30%                  | 19.22                |
| Crimes Against Property Total               | 28,838           | 32,452           | -11.14%           | 6,886               | 23.88%             | 38.13%                 | 1,473.75             |
| Drug/Narcotic Violations                    | 14,067           | 13,674           | 2.87%             | 11,494              | 81.71%             | 49.53%                 | 718.89               |
| Drug Equipment Violations                   | 12,524           | 12,504           | 0.16%             | 10,426              | 83.25%             | 44.09%                 | 640.03               |
| Gambling Offenses                           | 0                | 1                | -100.00%          | 0                   | 0.00%              | 0.00%                  | 0.00                 |
| Pornography/Obscene Material                | 434              | 342              | 26.90%            | 126                 | 29.03%             | 1.53%                  | 22.18                |
| Prostitution Offenses                       | 38               | 34               | 11.76%            | 16                  | 42.11%             | 0.13%                  | 1.94                 |
| Weapons Law Violations                      | 1,237            | 1,243            | -0.48%            | 789                 | 63.78%             | 4.36%                  | 63.22                |
| Animal Cruelty                              | 103              |                  | 9.57%             | 64                  | 62.14%             | 0.36%                  | 5.26                 |
| Crimes Against Society Total                | 28,403           | 27,892           | 1.83%             | 22,915              | 80.68%             | 37.55%                 | 1,451.52             |
| Total Group "A" Offenses                    | 75,639           |                  | -4.67%            | 40,566              | 53.63%             | 100.00%                | 3,865.49             |