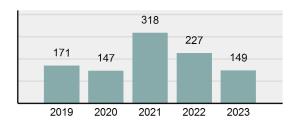

2023 Group "A" Offenses by Category

Crime Rate\* per 100,000 population 5 Year Trend

Total Group "A" Crime Offenses 5 Year Trend

\*Population Base: 1,956,774