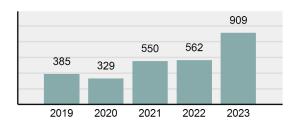

| Group "A" Offenses |          |  |  |  |  |  |  |
|--------------------|----------|--|--|--|--|--|--|
| Offenses Reported  | 75,639   |  |  |  |  |  |  |
| Changes from 2022  | -4.67%   |  |  |  |  |  |  |
| Rate per 100,000*  | 3,865.49 |  |  |  |  |  |  |

2023 Group "A" Offenses by Category

Crime Rate\* per 100,000 population 5 Year Trend

Total Group "A" Crime Offenses 5 Year Trend

\*Population Base: 1,956,774