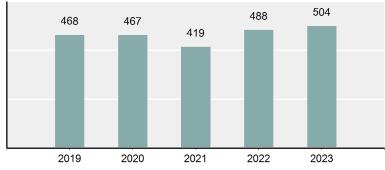

# Facts At A Glance

| Group "A" Offenses     | ♦ 75,639 total Group "A" offenses reported.                                                                                                           |
|------------------------|-------------------------------------------------------------------------------------------------------------------------------------------------------|
|                        | ♦ 4.67% decrease from 2022 Group "A" offenses.                                                                                                        |
| Crime Rate             | ♦ 3,865.49 per 100,000 inhabitants based on Group "A" offenses.                                                                                       |
|                        | <ul> <li>♦ 5.56% decrease from 2022 NIBRS crime rate.</li> </ul>                                                                                      |
|                        | <ul> <li>1,046.88 per 100,000 inhabitants based on SRS Part 1 offenses.</li> <li>(utilized for comparison purposes with non-NIBRS states).</li> </ul> |
| Violent Crime          | <ul> <li>4,601 total violent crime offenses reported.</li> </ul>                                                                                      |
|                        | <ul> <li>♦ 2.42% decrease from 2022 violent crime offenses.</li> </ul>                                                                                |
|                        | <ul> <li>1.73% decrease from 2022 aggravated assault offenses, which accounts for<br/>75.27% of the violent crime.</li> </ul>                         |
| Crime Against Persons  | <ul> <li>18,398 total crime against persons reported.</li> </ul>                                                                                      |
|                        | <ul> <li>♦ 3.18% decrease from 2022 crime against persons.</li> </ul>                                                                                 |
|                        | <ul> <li>1.37% decrease from 2022 simple assault offenses, which accounts for 60.26% of the crime against persons.</li> </ul>                         |
| Officers Assaulted     | <ul> <li>No law enforcement officers killed in the line of duty.</li> </ul>                                                                           |
|                        | <ul> <li>♦ 504 total reported officers assaulted.</li> </ul>                                                                                          |
|                        | <ul> <li>♦ 3.28% increase from 2022 assault on law enforcement officers.</li> </ul>                                                                   |
| Hate Crime             | <ul> <li>♦ 56 total hate crimes reported.</li> </ul>                                                                                                  |
|                        | <ul> <li>12.00% increase from 2022 hate crimes.</li> </ul>                                                                                            |
| Crimes Against Society | <ul> <li>28,403 total crimes against society reported.</li> </ul>                                                                                     |
| <b>0 )</b>             | ♦ 1.83% increase from 2022 crimes against society.                                                                                                    |
|                        | <ul> <li>2.87% increase from 2022 drug/narcotic violations offenses, which accounts for<br/>49.53% of the crimes against society.</li> </ul>          |
| Property Crime         | <ul> <li>28,838 total crimes against property reported.</li> </ul>                                                                                    |
| 1 - 7                  | ♦ 11.14% decrease from 2022 crimes against property.                                                                                                  |
|                        | <ul> <li>12.01% decrease from 2022 larceny/theft offenses, which accounts for 40.79% of the crimes against property.</li> </ul>                       |