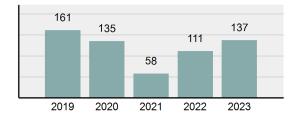

2023 Group "A" Offenses by Category

Crime Rate\* per 100,000 population 5 Year Trend

Total Group "A" Crime Offenses 5 Year Trend

\*Population Base: 1,956,774

#### 

| Offense                                     | Reported in 2023 | Reported in 2022 | Percent<br>Change | Offenses<br>Cleared | Percent<br>Cleared | Percent Of<br>Category | Rate Per<br>100,000* |
|---------------------------------------------|------------------|------------------|-------------------|---------------------|--------------------|------------------------|----------------------|
| Murder                                      | 43               | 51               | -15.69%           | 23                  | 53.49%             | 0.23%                  | 2.20                 |
| Negligent Manslaughter                      | 4                | 3                | 33.33%            | 2                   | 50.00%             | 0.02%                  | 0.20                 |
| Nonconsensual Sex Offenses:                 |                  |                  |                   |                     |                    |                        |                      |
| Rape                                        | 594              | 668              | -11.08%           | 192                 | 32.32%             | 3.23%                  | 30.36                |
| Sodomy*                                     | 133              | 131              | 1.53%             | 59                  | 44.36%             | 0.72%                  | 6.80                 |
| Sexual Assault w/ Object*                   | 185              | 186              | -0.54%            | 68                  | 36.76%             | 1.01%                  | 9.45                 |
| Fondling                                    | 941              | 1,060            | -11.23%           | 348                 | 36.98%             | 5.11%                  | 48.09                |
| Aggravated Assault                          | 3,463            | 3,524            | -1.73%            | 2,396               | 69.19%             | 18.82%                 | 176.97               |
| Simple Assault                              | 11,086           | 11,240           | -1.37%            | 6,787               | 61.22%             | 60.26%                 | 566.54               |
| Intimidation                                | 1,621            | 1,781            | -8.98%            | 721                 | 44.48%             | 8.81%                  | 82.84                |
| Kidnapping                                  | 262              | 247              | 6.07%             | 140                 | 53.44%             | 1.42%                  | 13.39                |
| Consensual Sex Offenses:                    |                  |                  |                   |                     |                    |                        |                      |
| Incest                                      | 9                | 18               | -50.00%           | 5                   | 55.56%             | 0.05%                  | 0.46                 |
| Statutory Rape                              | 40               | 58               | -31.03%           | 23                  | 57.50%             | 0.22%                  | 2.04                 |
| Human Trafficking, Commercial<br>Sex Acts   | 14               | 32               | -56.25%           | 1                   | 7.14%              | 0.08%                  | 0.72                 |
| Human Trafficking, Involuntary<br>Servitude | 3                | 4                | -25.00%           | 0                   | 0.00%              | 0.02%                  | 0.15                 |
| Crimes Against Persons Total                | 18,398           | 19,003           | -3.18%            | 10,765              | 58.51%             | 24.32%                 | 940.22               |
| Robbery                                     | 183              | 155              | 18.06%            | 90                  | 49.18%             | 0.63%                  | 9.35                 |
| Burglary/Breaking and Entering              | 2,771            | 3,183            | -12.94%           | 671                 | 24.22%             | 9.61%                  | 141.61               |
| Larceny/Theft Offenses                      | 11,762           | 13,367           | -12.01%           | 3,030               | 25.76%             | 40.79%                 | 601.09               |
| Motor Vehicle Theft                         | 1,529            | 1,779            | -14.05%           | 345                 | 22.56%             | 5.30%                  | 78.14                |
| Arson                                       | 140              | 147              | -4.76%            | 56                  | 40.00%             | 0.49%                  | 7.15                 |
| Destruction Of Property                     | 5,959            | 6,817            | -12.59%           | 1,435               | 24.08%             | 20.66%                 | 304.53               |
| Counterfeiting/Forgery                      | 624              | 713              | -12.48%           | 136                 | 21.79%             | 2.16%                  | 31.89                |
| Fraud Offenses                              | 5,110            | 5,479            | -6.73%            | 761                 | 14.89%             | 17.72%                 | 261.14               |
| Embezzlement                                | 217              | 231              | -6.06%            | 83                  | 38.25%             | 0.75%                  | 11.09                |
| Extortion/Blackmail                         | 164              | 160              | 2.50%             | 7                   | 4.27%              | 0.57%                  | 8.38                 |
| Bribery                                     | 3                | 5                | -40.00%           | 2                   | 66.67%             | 0.01%                  | 0.15                 |
| Stolen Property Offenses                    | 376              | 416              | -9.62%            | 270                 | 71.81%             | 1.30%                  | 19.22                |
| Crimes Against Property Total               | 28,838           | 32,452           | -11.14%           | 6,886               | 23.88%             | 38.13%                 | 1,473.75             |
| Drug/Narcotic Violations                    | 14,067           | 13,674           | 2.87%             | 11,494              | 81.71%             | 49.53%                 | 718.89               |
| Drug Equipment Violations                   | 12,524           | 12,504           | 0.16%             | 10,426              | 83.25%             | 44.09%                 | 640.03               |
| Gambling Offenses                           | 0                | 1                | -100.00%          | 0                   | 0.00%              | 0.00%                  | 0.00                 |
| Pornography/Obscene Material                | 434              | 342              | 26.90%            | 126                 | 29.03%             | 1.53%                  | 22.18                |
| Prostitution Offenses                       | 38               | 34               | 11.76%            | 16                  | 42.11%             | 0.13%                  | 1.94                 |
| Weapons Law Violations                      | 1,237            | 1,243            | -0.48%            | 789                 | 63.78%             | 4.36%                  | 63.22                |
| Animal Cruelty                              | 103              |                  | 9.57%             | 64                  | 62.14%             | 0.36%                  | 5.26                 |
| Crimes Against Society Total                | 28,403           | 27,892           | 1.83%             | 22,915              | 80.68%             | 37.55%                 | 1,451.52             |
| Total Group "A" Offenses                    | 75,639           |                  | -4.67%            | 40,566              | 53.63%             | 100.00%                | 3,865.49             |