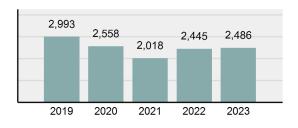

2023 Group "A" Offenses by Category

Crime Rate\* per 100,000 population 5 Year Trend

Total Group "A" Crime Offenses 5 Year Trend

\*Population Base: 1,956,774

#### 

| Offense                                     | Reported in 2023 | Reported in 2022 | Percent<br>Change | Offenses<br>Cleared | Percent<br>Cleared | Percent Of<br>Category | Rate Per<br>100,000* |
|---------------------------------------------|------------------|------------------|-------------------|---------------------|--------------------|------------------------|----------------------|
| Murder                                      | 43               | 51               | -15.69%           | 23                  | 53.49%             | 0.23%                  | 2.20                 |
| Negligent Manslaughter                      | 4                | 3                | 33.33%            | 2                   | 50.00%             | 0.02%                  | 0.20                 |
| Nonconsensual Sex Offenses:                 |                  |                  |                   |                     |                    |                        |                      |
| Rape                                        | 594              | 668              | -11.08%           | 192                 | 32.32%             | 3.23%                  | 30.36                |
| Sodomy*                                     | 133              | 131              | 1.53%             | 59                  | 44.36%             | 0.72%                  | 6.80                 |
| Sexual Assault w/ Object*                   | 185              | 186              | -0.54%            | 68                  | 36.76%             | 1.01%                  | 9.45                 |
| Fondling                                    | 941              | 1,060            | -11.23%           | 348                 | 36.98%             | 5.11%                  | 48.09                |
| Aggravated Assault                          | 3,463            | 3,524            | -1.73%            | 2,396               | 69.19%             | 18.82%                 | 176.97               |
| Simple Assault                              | 11,086           | 11,240           | -1.37%            | 6,787               | 61.22%             | 60.26%                 | 566.54               |
| Intimidation                                | 1,621            | 1,781            | -8.98%            | 721                 | 44.48%             | 8.81%                  | 82.84                |
| Kidnapping                                  | 262              | 247              | 6.07%             | 140                 | 53.44%             | 1.42%                  | 13.39                |
| Consensual Sex Offenses:                    |                  |                  |                   |                     |                    |                        |                      |
| Incest                                      | 9                | 18               | -50.00%           | 5                   | 55.56%             | 0.05%                  | 0.46                 |
| Statutory Rape                              | 40               | 58               | -31.03%           | 23                  | 57.50%             | 0.22%                  | 2.04                 |
| Human Trafficking, Commercial<br>Sex Acts   | 14               | 32               | -56.25%           | 1                   | 7.14%              | 0.08%                  | 0.72                 |
| Human Trafficking, Involuntary<br>Servitude | 3                | 4                | -25.00%           | 0                   | 0.00%              | 0.02%                  | 0.15                 |
| Crimes Against Persons Total                | 18,398           | 19,003           | -3.18%            | 10,765              | 58.51%             | 24.32%                 | 940.22               |
| Robbery                                     | 183              | 155              | 18.06%            | 90                  | 49.18%             | 0.63%                  | 9.35                 |
| Burglary/Breaking and Entering              | 2,771            | 3,183            | -12.94%           | 671                 | 24.22%             | 9.61%                  | 141.61               |
| Larceny/Theft Offenses                      | 11,762           | 13,367           | -12.01%           | 3,030               | 25.76%             | 40.79%                 | 601.09               |
| Motor Vehicle Theft                         | 1,529            | 1,779            | -14.05%           | 345                 | 22.56%             | 5.30%                  | 78.14                |
| Arson                                       | 140              | 147              | -4.76%            | 56                  | 40.00%             | 0.49%                  | 7.15                 |
| Destruction Of Property                     | 5,959            | 6,817            | -12.59%           | 1,435               | 24.08%             | 20.66%                 | 304.53               |
| Counterfeiting/Forgery                      | 624              | 713              | -12.48%           | 136                 | 21.79%             | 2.16%                  | 31.89                |
| Fraud Offenses                              | 5,110            | 5,479            | -6.73%            | 761                 | 14.89%             | 17.72%                 | 261.14               |
| Embezzlement                                | 217              | 231              | -6.06%            | 83                  | 38.25%             | 0.75%                  | 11.09                |
| Extortion/Blackmail                         | 164              | 160              | 2.50%             | 7                   | 4.27%              | 0.57%                  | 8.38                 |
| Bribery                                     | 3                | 5                | -40.00%           | 2                   | 66.67%             | 0.01%                  | 0.15                 |
| Stolen Property Offenses                    | 376              | 416              | -9.62%            | 270                 | 71.81%             | 1.30%                  | 19.22                |
| Crimes Against Property Total               | 28,838           | 32,452           | -11.14%           | 6,886               | 23.88%             | 38.13%                 | 1,473.75             |
| Drug/Narcotic Violations                    | 14,067           | 13,674           | 2.87%             | 11,494              | 81.71%             | 49.53%                 | 718.89               |
| Drug Equipment Violations                   | 12,524           | 12,504           | 0.16%             | 10,426              | 83.25%             | 44.09%                 | 640.03               |
| Gambling Offenses                           | 0                | 1                | -100.00%          | 0                   | 0.00%              | 0.00%                  | 0.00                 |
| Pornography/Obscene Material                | 434              | 342              | 26.90%            | 126                 | 29.03%             | 1.53%                  | 22.18                |
| Prostitution Offenses                       | 38               | 34               | 11.76%            | 16                  | 42.11%             | 0.13%                  | 1.94                 |
| Weapons Law Violations                      | 1,237            | 1,243            | -0.48%            | 789                 | 63.78%             | 4.36%                  | 63.22                |
| Animal Cruelty                              | 103              |                  | 9.57%             | 64                  | 62.14%             | 0.36%                  | 5.26                 |
| Crimes Against Society Total                | 28,403           | 27,892           | 1.83%             | 22,915              | 80.68%             | 37.55%                 | 1,451.52             |
| Total Group "A" Offenses                    | 75,639           |                  | -4.67%            | 40,566              | 53.63%             | 100.00%                | 3,865.49             |