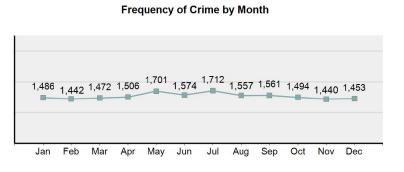

940.21 |  |  |  |  |  |
| Total Arrests          | 5,600  |  |  |  |  |  |
|                        |        |  |  |  |  |  |

#### Crimes Against Persons by Category

| <b>Distribution</b> |
|---------------------|
| 60.26%              |
| 18.82%              |
| 8.81%               |
| 5.11%               |
| 3.23%               |
| 1.42%               |
| 1.01%               |
| 0.72%               |
| 0.23%               |
| 0.22%               |
| 0.05%               |
| 0.02%               |
|                     |

#### Type of Weapons Used



\*Others: Blunt Object, Motor Vehicle, Poison, Explosives, Fire/Incendiary Device, Drugs/Narcotics/Sleeping Pills, Asphyxiation, Others, Unknown

#### Victims of Crimes Against Person by Age



# Total Crimes Against Persons 5 Year Trend





Victim Types\*\*



\*Population Base: 1,956,774

\*\*Does not include 72 victims whose gender or age is unknown.

# 2023 Crimes Against Persons

#### Sexual Negligent Aggra-Human Fond-Simple Intimi-Statutory Sodomy Murder Kidnap Assault Incest Traffi-Total Age Man-Rape vated ling Assault dation Rape slaughter cking w/Object Assault 10 & Under Female Male 11-12 Female Male 13-14 Female Male Female Male Female Male Female Male 18-19 Female Male 20-24 1,213 Female Male 25-29 Female 1,090 Male 30-34 1,192 Female Male 35-39 Female 1,147 Male 40-44 Female Male 45-49 Female Male 50-54 Female Male 55-59 Female Male 60 & Over Female Male Unk Age Female Male Total Female 1,639 5,801 1,065 10,362 Male 1,816 5,276 8,010 Unknown Gender

### Victims by Age and Gender

# Victim Injury by Type

Up to f