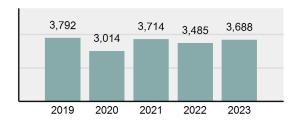

2023 Group "A" Offenses by Category

Crime Rate\* per 100,000 population 5 Year Trend

Total Group "A" Crime Offenses 5 Year Trend

\*Population Base: 1,956,774