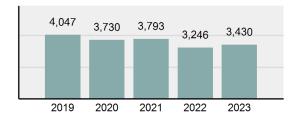

2023 Group "A" Offenses by Category

Crime Rate\* per 100,000 population 5 Year Trend

Total Group "A" Crime Offenses 5 Year Trend

\*Population Base: 1,956,774

#### 

| Offense                                     | Reported in 2023 | Reported in 2022 | Percent<br>Change | Offenses<br>Cleared | Percent<br>Cleared | Percent Of<br>Category | Rate Per<br>100,000* |
|---------------------------------------------|------------------|------------------|-------------------|---------------------|--------------------|------------------------|----------------------|
| Murder                                      | 43               | 51               | -15.69%           | 23                  | 53.49%             | 0.23%                  | 2.20                 |
| Negligent Manslaughter                      | 4                | 3                | 33.33%            | 2                   | 50.00%             | 0.02%                  | 0.20                 |
| Nonconsensual Sex Offenses:                 |                  |                  |                   |                     |                    |                        |                      |
| Rape                                        | 594              | 668              | -11.08%           | 192                 | 32.32%             | 3.23%                  | 30.36                |
| Sodomy*                                     | 133              | 131              | 1.53%             | 59                  | 44.36%             | 0.72%                  | 6.80                 |
| Sexual Assault w/ Object*                   | 185              | 186              | -0.54%            | 68                  | 36.76%             | 1.01%                  | 9.45                 |
| Fondling                                    | 941              | 1,060            | -11.23%           | 348                 | 36.98%             | 5.11%                  | 48.09                |
| Aggravated Assault                          | 3,463            | 3,524            | -1.73%            | 2,396               | 69.19%             | 18.82%                 | 176.97               |
| Simple Assault                              | 11,086           | 11,240           | -1.37%            | 6,787               | 61.22%             | 60.26%                 | 566.54               |
| Intimidation                                | 1,621            | 1,781            | -8.98%            | 721                 | 44.48%             | 8.81%                  | 82.84                |
| Kidnapping                                  | 262              | 247              | 6.07%             | 140                 | 53.44%             | 1.42%                  | 13.39                |
| Consensual Sex Offenses:                    |                  |                  |                   |                     |                    |                        |                      |
| Incest                                      | 9                | 18               | -50.00%           | 5                   | 55.56%             | 0.05%                  | 0.46                 |
| Statutory Rape                              | 40               | 58               | -31.03%           | 23                  | 57.50%             | 0.22%                  | 2.04                 |
| Human Trafficking, Commercial<br>Sex Acts   | 14               | 32               | -56.25%           | 1                   | 7.14%              | 0.08%                  | 0.72                 |
| Human Trafficking, Involuntary<br>Servitude | 3                | 4                | -25.00%           | 0                   | 0.00%              | 0.02%                  | 0.15                 |
| Crimes Against Persons Total                | 18,398           | 19,003           | -3.18%            | 10,765              | 58.51%             | 24.32%                 | 940.22               |
| Robbery                                     | 183              | 155              | 18.06%            | 90                  | 49.18%             | 0.63%                  | 9.35                 |
| Burglary/Breaking and Entering              | 2,771            | 3,183            | -12.94%           | 671                 | 24.22%             | 9.61%                  | 141.61               |
| Larceny/Theft Offenses                      | 11,762           | 13,367           | -12.01%           | 3,030               | 25.76%             | 40.79%                 | 601.09               |
| Motor Vehicle Theft                         | 1,529            | 1,779            | -14.05%           | 345                 | 22.56%             | 5.30%                  | 78.14                |
| Arson                                       | 140              | 147              | -4.76%            | 56                  | 40.00%             | 0.49%                  | 7.15                 |
| Destruction Of Property                     | 5,959            | 6,817            | -12.59%           | 1,435               | 24.08%             | 20.66%                 | 304.53               |
| Counterfeiting/Forgery                      | 624              | 713              | -12.48%           | 136                 | 21.79%             | 2.16%                  | 31.89                |
| Fraud Offenses                              | 5,110            | 5,479            | -6.73%            | 761                 | 14.89%             | 17.72%                 | 261.14               |
| Embezzlement                                | 217              | 231              | -6.06%            | 83                  | 38.25%             | 0.75%                  | 11.09                |
| Extortion/Blackmail                         | 164              | 160              | 2.50%             | 7                   | 4.27%              | 0.57%                  | 8.38                 |
| Bribery                                     | 3                | 5                | -40.00%           | 2                   | 66.67%             | 0.01%                  | 0.15                 |
| Stolen Property Offenses                    | 376              | 416              | -9.62%            | 270                 | 71.81%             | 1.30%                  | 19.22                |
| Crimes Against Property Total               | 28,838           | 32,452           | -11.14%           | 6,886               | 23.88%             | 38.13%                 | 1,473.75             |
| Drug/Narcotic Violations                    | 14,067           | 13,674           | 2.87%             | 11,494              | 81.71%             | 49.53%                 | 718.89               |
| Drug Equipment Violations                   | 12,524           | 12,504           | 0.16%             | 10,426              | 83.25%             | 44.09%                 | 640.03               |
| Gambling Offenses                           | 0                | 1                | -100.00%          | 0                   | 0.00%              | 0.00%                  | 0.00                 |
| Pornography/Obscene Material                | 434              | 342              | 26.90%            | 126                 | 29.03%             | 1.53%                  | 22.18                |
| Prostitution Offenses                       | 38               | 34               | 11.76%            | 16                  | 42.11%             | 0.13%                  | 1.94                 |
| Weapons Law Violations                      | 1,237            | 1,243            | -0.48%            | 789                 | 63.78%             | 4.36%                  | 63.22                |
| Animal Cruelty                              | 103              |                  | 9.57%             | 64                  | 62.14%             | 0.36%                  | 5.26                 |
| Crimes Against Society Total                | 28,403           | 27,892           | 1.83%             | 22,915              | 80.68%             | 37.55%                 | 1,451.52             |
| Total Group "A" Offenses                    | 75,639           |                  | -4.67%            | 40,566              | 53.63%             | 100.00%                | 3,865.49             |