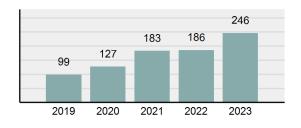

2023 Group "A" Offenses by Category

Crime Rate\* per 100,000 population 5 Year Trend

Total Group "A" Crime Offenses 5 Year Trend

\*Population Base: 1,956,774

#### 

| Offense                                     | Reported in 2023 | Reported in 2022 | Percent<br>Change | Offenses<br>Cleared | Percent<br>Cleared | Percent Of<br>Category | Rate Per<br>100,000* |
|---------------------------------------------|------------------|------------------|-------------------|---------------------|--------------------|------------------------|----------------------|
| Murder                                      | 43               | 51               | -15.69%           | 23                  | 53.49%             | 0.23%                  | 2.20                 |
| Negligent Manslaughter                      | 4                | 3                | 33.33%            | 2                   | 50.00%             | 0.02%                  | 0.20                 |
| Nonconsensual Sex Offenses:                 |                  |                  |                   |                     |                    |                        |                      |
| Rape                                        | 594              | 668              | -11.08%           | 192                 | 32.32%             | 3.23%                  | 30.36                |
| Sodomy*                                     | 133              | 131              | 1.53%             | 59                  | 44.36%             | 0.72%                  | 6.80                 |
| Sexual Assault w/ Object*                   | 185              | 186              | -0.54%            | 68                  | 36.76%             | 1.01%                  | 9.45                 |
| Fondling                                    | 941              | 1,060            | -11.23%           | 348                 | 36.98%             | 5.11%                  | 48.09                |
| Aggravated Assault                          | 3,463            | 3,524            | -1.73%            | 2,396               | 69.19%             | 18.82%                 | 176.97               |
| Simple Assault                              | 11,086           | 11,240           | -1.37%            | 6,787               | 61.22%             | 60.26%                 | 566.54               |
| Intimidation                                | 1,621            | 1,781            | -8.98%            | 721                 | 44.48%             | 8.81%                  | 82.84                |
| Kidnapping                                  | 262              | 247              | 6.07%             | 140                 | 53.44%             | 1.42%                  | 13.39                |
| Consensual Sex Offenses:                    |                  |                  |                   |                     |                    |                        |                      |
| Incest                                      | 9                | 18               | -50.00%           | 5                   | 55.56%             | 0.05%                  | 0.46                 |
| Statutory Rape                              | 40               | 58               | -31.03%           | 23                  | 57.50%             | 0.22%                  | 2.04                 |
| Human Trafficking, Commercial<br>Sex Acts   | 14               | 32               | -56.25%           | 1                   | 7.14%              | 0.08%                  | 0.72                 |
| Human Trafficking, Involuntary<br>Servitude | 3                | 4                | -25.00%           | 0                   | 0.00%              | 0.02%                  | 0.15                 |
| Crimes Against Persons Total                | 18,398           | 19,003           | -3.18%            | 10,765              | 58.51%             | 24.32%                 | 940.22               |
| Robbery                                     | 183              | 155              | 18.06%            | 90                  | 49.18%             | 0.63%                  | 9.35                 |
| Burglary/Breaking and Entering              | 2,771            | 3,183            | -12.94%           | 671                 | 24.22%             | 9.61%                  | 141.61               |
| Larceny/Theft Offenses                      | 11,762           | 13,367           | -12.01%           | 3,030               | 25.76%             | 40.79%                 | 601.09               |
| Motor Vehicle Theft                         | 1,529            | 1,779            | -14.05%           | 345                 | 22.56%             | 5.30%                  | 78.14                |
| Arson                                       | 140              | 147              | -4.76%            | 56                  | 40.00%             | 0.49%                  | 7.15                 |
| Destruction Of Property                     | 5,959            | 6,817            | -12.59%           | 1,435               | 24.08%             | 20.66%                 | 304.53               |
| Counterfeiting/Forgery                      | 624              | 713              | -12.48%           | 136                 | 21.79%             | 2.16%                  | 31.89                |
| Fraud Offenses                              | 5,110            | 5,479            | -6.73%            | 761                 | 14.89%             | 17.72%                 | 261.14               |
| Embezzlement                                | 217              | 231              | -6.06%            | 83                  | 38.25%             | 0.75%                  | 11.09                |
| Extortion/Blackmail                         | 164              | 160              | 2.50%             | 7                   | 4.27%              | 0.57%                  | 8.38                 |
| Bribery                                     | 3                | 5                | -40.00%           | 2                   | 66.67%             | 0.01%                  | 0.15                 |
| Stolen Property Offenses                    | 376              | 416              | -9.62%            | 270                 | 71.81%             | 1.30%                  | 19.22                |
| Crimes Against Property Total               | 28,838           | 32,452           | -11.14%           | 6,886               | 23.88%             | 38.13%                 | 1,473.75             |
| Drug/Narcotic Violations                    | 14,067           | 13,674           | 2.87%             | 11,494              | 81.71%             | 49.53%                 | 718.89               |
| Drug Equipment Violations                   | 12,524           | 12,504           | 0.16%             | 10,426              | 83.25%             | 44.09%                 | 640.03               |
| Gambling Offenses                           | 0                | 1                | -100.00%          | 0                   | 0.00%              | 0.00%                  | 0.00                 |
| Pornography/Obscene Material                | 434              | 342              | 26.90%            | 126                 | 29.03%             | 1.53%                  | 22.18                |
| Prostitution Offenses                       | 38               | 34               | 11.76%            | 16                  | 42.11%             | 0.13%                  | 1.94                 |
| Weapons Law Violations                      | 1,237            | 1,243            | -0.48%            | 789                 | 63.78%             | 4.36%                  | 63.22                |
| Animal Cruelty                              | 103              |                  | 9.57%             | 64                  | 62.14%             | 0.36%                  | 5.26                 |
| Crimes Against Society Total                | 28,403           | 27,892           | 1.83%             | 22,915              | 80.68%             | 37.55%                 | 1,451.52             |
| Total Group "A" Offenses                    | 75,639           |                  | -4.67%            | 40,566              | 53.63%             | 100.00%                | 3,865.49             |