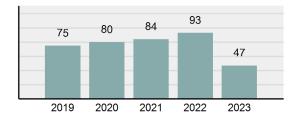

2023 Group "A" Offenses by Category

Crime Rate\* per 100,000 population 5 Year Trend

Total Group "A" Crime Offenses 5 Year Trend

\*Population Base: 1,956,774