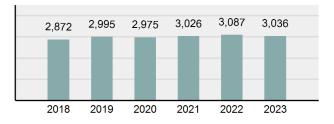

parate budget is provided separately in this section.

| Sworn Officer Employees |        |  |
|-------------------------|--------|--|
| Total Sworn Officers    | 3,036  |  |
| Change from 2022        | -1.65% |  |
| Rate per 1,000*         | 1.55   |  |

|             | ldaho Sworn Officers<br>2022 vs 2023 |  |  |
|-------------|--------------------------------------|--|--|
| Police      | down                                 |  |  |
| Departments | 1.01%                                |  |  |
| Sheriff's   | down                                 |  |  |
| Offices     | 3.96%                                |  |  |
| Idaho State | up                                   |  |  |
| Police      | 3.73%                                |  |  |

### Idaho Sworn Officers Employed <u>5 Year Trend</u>



\*Population Base: 1,956,774



Idaho Sworn Law Enforcement Officers



#### 2022 U.S. Regional Full-Time Sworn Officers Employed Rate per 1,000 population



The nation's law enforcement community employed an average of 2.2 full-time sworn officers for every 1,000 inhabitants as of October 31, 2022.

Source: Crime Data Explorer, Crime in the United States 2023, U.S. Department of Justice, Federal Bureau of Investigation.

## Idaho Statewide Information

| Idaho Sworn/Civilian<br>Employed 2022 vs 2023 |       |  |  |  |  |  |  |  |  |
|-----------------------------------------------|-------|--|--|--|--|--|--|--|--|
| Police                                        | down  |  |  |  |  |  |  |  |  |
| Departments                                   | 0.24% |  |  |  |  |  |  |  |  |
| Sheriff's