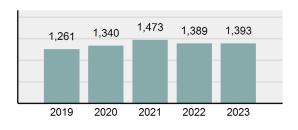

2023 Group "A" Offenses by Category

Crime Rate\* per 100,000 population 5 Year Trend

Total Group "A" Crime Offenses 5 Year Trend

\*Population Base: 1,956,774