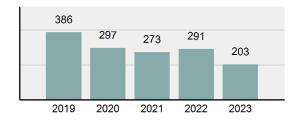

2023 Group "A" Offenses by Category

Crime Rate\* per 100,000 population 5 Year Trend

Total Group "A" Crime Offenses 5 Year Trend

\*Population Base: 1,956,774