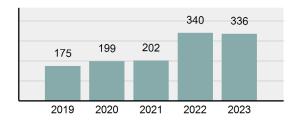

2023 Group "A" Offenses by Category

Crime Rate\* per 100,000 population 5 Year Trend

Total Group "A" Crime Offenses 5 Year Trend

\*Population Base: 1,956,774