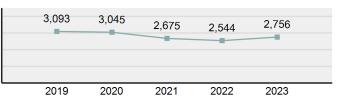

2023 Group "A" Offenses by Category

Crime Rate\* per 100,000 population 5 Year Trend

Total Group "A" Crime Offenses 5 Year Trend

\*Population Base: 1,956,774

#### 

| Offense                                     | Reported in 2023 | Reported in 2022 | Percent<br>Change | Offenses<br>Cleared | Percent<br>Cleared | Percent Of<br>Category | Rate Per<br>100,000* |
|---------------------------------------------|------------------|------------------|-------------------|---------------------|--------------------|------------------------|----------------------|
| Murder                                      | 43               | 51               | -15.69%           | 23                  | 53.49%             | 0.23%                  | 2.20                 |
| Negligent Manslaughter                      | 4                | 3                | 33.33%            | 2                   | 50.00%             | 0.02%                  | 0.20                 |
| Nonconsensual Sex Offenses:                 |                  |                  |                   |                     |                    |                        |                      |
| Rape                                        | 594              | 668              | -11.08%           | 192                 | 32.32%             | 3.23%                  | 30.36                |
| Sodomy*                                     | 133              | 131              | 1.53%             | 59                  | 44.36%             | 0.72%                  | 6.80                 |
| Sexual Assault w/ Object*                   | 185              | 186              | -0.54%            | 68                  | 36.76%             | 1.01%                  | 9.45                 |
| Fondling                                    | 941              | 1,060            | -11.23%           | 348                 | 36.98%             | 5.11%                  | 48.09                |
| Aggravated Assault                          | 3,463            | 3,524            | -1.73%            | 2,396               | 69.19%             | 18.82%                 | 176.97               |
| Simple Assault                              | 11,086           | 11,240           | -1.37%            | 6,787               | 61.22%             | 60.26%                 | 566.54               |
| Intimidation                                | 1,621            | 1,781            | -8.98%            | 721                 | 44.48%             | 8.81%                  | 82.84                |
| Kidnapping                                  | 262              | 247              | 6.07%             | 140                 | 53.44%             | 1.42%                  | 13.39                |
| Consensual Sex Offenses:                    |                  |                  |                   |                     |                    |                        |                      |
| Incest                                      | 9                | 18               | -50.00%           | 5                   | 55.56%             | 0.05%                  | 0.46                 |
| Statutory Rape                              | 40               | 58               | -31.03%           | 23                  | 57.50%             | 0.22%                  | 2.04                 |
| Human Trafficking, Commercial<br>Sex Acts   | 14               | 32               | -56.25%           | 1                   | 7.14%              | 0.08%                  | 0.72                 |
| Human Trafficking, Involuntary<br>Servitude | 3                | 4                | -25.00%           | 0                   | 0.00%              | 0.02%                  | 0.15                 |
| Crimes Against Persons Total                | 18,398           | 19,003           | -3.18%            | 10,765              | 58.51%             | 24.32%                 | 940.22               |
| Robbery                                     | 183              | 155              | 18.06%            | 90                  | 49.18%             | 0.63%                  | 9.35                 |
| Burglary/Breaking and Entering              | 2,771            | 3,183            | -12.94%           | 671                 | 24.22%             | 9.61%                  | 141.61               |
| Larceny/Theft Offenses                      | 11,762           | 13,367           | -12.01%           | 3,030               | 25.76%             | 40.79%                 | 601.09               |
| Motor Vehicle Theft                         | 1,529            | 1,779            | -14.05%           | 345                 | 22.56%             | 5.30%                  | 78.14                |
| Arson                                       | 140              | 147              | -4.76%            | 56                  | 40.00%             | 0.49%                  | 7.15                 |
| Destruction Of Property                     | 5,959            | 6,817            | -12.59%           | 1,435               | 24.08%             | 20.66%                 | 304.53               |
| Counterfeiting/Forgery                      | 624              | 713              | -12.48%           | 136                 | 21.79%             | 2.16%                  | 31.89                |
| Fraud Offenses                              | 5,110            | 5,479            | -6.73%            | 761                 | 14.89%             | 17.72%                 | 261.14               |
| Embezzlement                                | 217              | 231              | -6.06%            | 83                  | 38.25%             | 0.75%                  | 11.09                |
| Extortion/Blackmail                         | 164              | 160              | 2.50%             | 7                   | 4.27%              | 0.57%                  | 8.38                 |
| Bribery                                     | 3                | 5                | -40.00%           | 2                   | 66.67%             | 0.01%                  | 0.15                 |
| Stolen Property Offenses                    | 376              | 416              | -9.62%            | 270                 | 71.81%             | 1.30%                  | 19.22                |
| Crimes Against Property Total               | 28,838           | 32,452           | -11.14%           | 6,886               | 23.88%             | 38.13%                 | 1,473.75             |
| Drug/Narcotic Violations                    | 14,067           | 13,674           | 2.87%             | 11,494              | 81.71%             | 49.53%                 | 718.89               |
| Drug Equipment Violations                   | 12,524           | 12,504           | 0.16%             | 10,426              | 83.25%             | 44.09%                 | 640.03               |
| Gambling Offenses                           | 0                | 1                | -100.00%          | 0                   | 0.00%              | 0.00%                  | 0.00                 |
| Pornography/Obscene Material                | 434              | 342              | 26.90%            | 126                 | 29.03%             | 1.53%                  | 22.18                |
| Prostitution Offenses                       | 38               | 34               | 11.76%            | 16                  | 42.11%             | 0.13%                  | 1.94                 |
| Weapons Law Violations                      | 1,237            | 1,243            | -0.48%            | 789                 | 63.78%             | 4.36%                  | 63.22                |
| Animal Cruelty                              | 103              |                  | 9.57%             | 64                  | 62.14%             | 0.36%                  | 5.26                 |
| Crimes Against Society Total                | 28,403           | 27,892           | 1.83%             | 22,915              | 80.68%             | 37.55%                 | 1,451.52             |
| Total Group "A" Offenses                    | 75,639           |                  | -4.67%            | 40,566              | 53.63%             | 100.00%                | 3,865.49             |