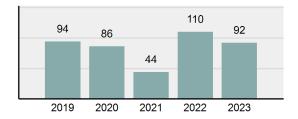

2023 Group "A" Offenses by Category

Crime Rate\* per 100,000 population 5 Year Trend

Total Group "A" Crime Offenses 5 Year Trend

\*Population Base: 1,956,774