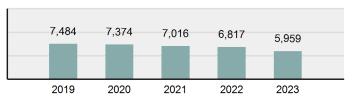

| Group "A" Offenses |          |  |  |  |  |  |  |
|--------------------|----------|--|--|--|--|--|--|
| Offenses Reported  | 75,639   |  |  |  |  |  |  |
| Changes from 2022  | -4.67%   |  |  |  |  |  |  |
| Rate per 100,000*  | 3,865.49 |  |  |  |  |  |  |

2023 Group "A" Offenses by Category

Crime Rate\* per 100,000 population 5 Year Trend

Total Group "A" Crime Offenses 5 Year Trend

\*Population Base: 1,956,774

#### 

| Offense                                     | Reported in 2023 | Reported in 2022 | Percent<br>Change | Offenses<br>Cleared | Percent<br>Cleared | Percent Of<br>Category | Rate Per<br>100,000* |
|---------------------------------------------|------------------|------------------|-------------------|---------------------|--------------------|------------------------|----------------------|
| Murder                                      | 43               | 51               | -15.69%           | 23                  | 53.49%             | 0.23%                  | 2.20                 |
| Negligent Manslaughter                      | 4                | 3                | 33.33%            | 2                   | 50.00%             | 0.02%                  | 0.20                 |
| Nonconsensual Sex Offenses:                 |                  |                  |                   |                     |                    |                        |                      |
| Rape                                        | 594              | 668              | -11.08%           | 192                 | 32.32%             | 3.23%                  | 30.36                |
| Sodomy*                                     | 133              | 131              | 1.53%             | 59                  | 44.36%             | 0.72%                  | 6.80                 |
| Sexual Assault w/ Object*                   | 185              | 186              | -0.54%            | 68                  | 36.76%             | 1.01%                  | 9.45                 |
| Fondling                                    | 941              | 1,060            | -11.23%           | 348                 | 36.98%             | 5.11%                  | 48.09                |
| Aggravated Assault                          | 3,463            | 3,524            | -1.73%            | 2,396               | 69.19%             | 18.82%                 | 176.97               |
| Simple Assault                              | 11,086           | 11,240           | -1.37%            | 6,787               | 61.22%             | 60.26%                 | 566.54               |
| Intimidation                                | 1,621            | 1,781            | -8.98%            | 721                 | 44.48%             | 8.81%                  | 82.84                |
| Kidnapping                                  | 262              | 247              | 6.07%             | 140                 | 53.44%             | 1.42%                  | 13.39                |
| Consensual Sex Offenses:                    |                  |                  |                   |                     |                    |                        |                      |
| Incest                                      | 9                | 18               | -50.00%           | 5                   | 55.56%             | 0.05%                  | 0.46                 |
| Statutory Rape                              | 40               | 58               | -31.03%           | 23                  | 57.50%             | 0.22%                  | 2.04                 |
| Human Trafficking, Commercial<br>Sex Acts   | 14               | 32               | -56.25%           | 1                   | 7.14%              | 0.08%                  | 0.72                 |
| Human Trafficking, Involuntary<br>Servitude | 3                | 4                | -25.00%           | 0                   | 0.00%              | 0.02%                  | 0.15                 |
| Crimes Against Persons Total                | 18,398           | 19,003           | -3.18%            | 10,765              | 58.51%             | 24.32%                 | 940.22               |
| Robbery                                     | 183              | 155              | 18.06%            | 90                  | 49.18%             | 0.63%                  | 9.35                 |
| Burglary/Breaking and Entering              | 2,771            | 3,183            | -12.94%           | 671                 | 24.22%             | 9.61%                  | 141.61               |
| Larceny/Theft Offenses                      | 11,762           | 13,367           | -12.01%           | 3,030               | 25.76%             | 40.79%                 | 601.09               |
| Motor Vehicle Theft                         | 1,529            | 1,779            | -14.05%           | 345                 | 22.56%             | 5.30%                  | 78.14                |
| Arson                                       | 140              | 147              | -4.76%            | 56                  | 40.00%             | 0.49%                  | 7.15                 |
| Destruction Of Property                     | 5,959            | 6,817            | -12.59%           | 1,435               | 24.08%             | 20.66%                 | 304.53               |
| Counterfeiting/Forgery                      | 624              | 713              | -12.48%           | 136                 | 21.79%             | 2.16%                  | 31.89                |
| Fraud Offenses                              | 5,110            | 5,479            | -6.73%            | 761                 | 14.89%             | 17.72%                 | 261.14               |
| Embezzlement                                | 217              | 231              | -6.06%            | 83                  | 38.25%             | 0.75%                  | 11.09                |
| Extortion/Blackmail                         | 164              | 160              | 2.50%             | 7                   | 4.27%              | 0.57%                  | 8.38                 |
| Bribery                                     | 3                | 5                | -40.00%           | 2                   | 66.67%             | 0.01%                  | 0.15                 |
| Stolen Property Offenses                    | 376              | 416              | -9.62%            | 270                 | 71.81%             | 1.30%                  | 19.22                |
| Crimes Against Property Total               | 28,838           | 32,452           | -11.14%           | 6,886               | 23.88%             | 38.13%                 | 1,473.75             |
| Drug/Narcotic Violations                    | 14,067           | 13,674           | 2.87%             | 11,494              | 81.71%             | 49.53%                 | 718.89               |
| Drug Equipment Violations                   | 12,524           | 12,504           | 0.16%             | 10,426              | 83.25%             | 44.09%                 | 640.03               |
| Gambling Offenses                           | 0                | 1                | -100.00%          | 0                   | 0.00%              | 0.00%                  | 0.00                 |
| Pornography/Obscene Material                | 434              | 342              | 26.90%            | 126                 | 29.03%             | 1.53%                  | 22.18                |
| Prostitution Offenses                       | 38               | 34               | 11.76%            | 16                  | 42.11%             | 0.13%                  | 1.94                 |
| Weapons Law Violations                      | 1,237            | 1,243            | -0.48%            | 789                 | 63.78%             | 4.36%                  | 63.22                |
| Animal Cruelty                              | 103              |                  | 9.57%             | 64                  | 62.14%             | 0.36%                  | 5.26                 |
| Crimes Against Society Total                | 28,403           | 27,892           | 1.83%             | 22,915              | 80.68%             | 37.55%                 | 1,451.52             |
| Total Group "A" Offenses                    | 75,639           |                  | -4.67%            | 40,566              | 53.63%             | 100.00%                | 3,865.49             |