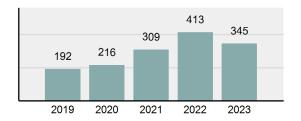

2023 Group "A" Offenses by Category

Crime Rate\* per 100,000 population 5 Year Trend

Total Group "A" Crime Offenses 5 Year Trend

\*Population Base: 1,956,774

#### 

| Offense                                     | Reported in 2023 | Reported in 2022 | Percent<br>Change | Offenses<br>Cleared | Percent<br>Cleared | Percent Of<br>Category | Rate Per<br>100,000* |
|---------------------------------------------|------------------|------------------|-------------------|---------------------|--------------------|------------------------|----------------------|
| Murder                                      | 43               | 51               | -15.69%           | 23                  | 53.49%             | 0.23%                  | 2.20                 |
| Negligent Manslaughter                      | 4                | 3                | 33.33%            | 2                   | 50.00%             | 0.02%                  | 0.20                 |
| Nonconsensual Sex Offenses:                 |                  |                  |                   |                     |                    |                        |                      |
| Rape                                        | 594              | 668              | -11.08%           | 192                 | 32.32%             | 3.23%                  | 30.36                |
| Sodomy*                                     | 133              | 131              | 1.53%             | 59                  | 44.36%             | 0.72%                  | 6.80                 |
| Sexual Assault w/ Object*                   | 185              | 186              | -0.54%            | 68                  | 36.76%             | 1.01%                  | 9.45                 |
| Fondling                                    | 941              | 1,060            | -11.23%           | 348                 | 36.98%             | 5.11%                  | 48.09                |
| Aggravated Assault                          | 3,463            | 3,524            | -1.73%            | 2,396               | 69.19%             | 18.82%                 | 176.97               |
| Simple Assault                              | 11,086           | 11,240           | -1.37%            | 6,787               | 61.22%             | 60.26%                 | 566.54               |
| Intimidation                                | 1,621            | 1,781            | -8.98%            | 721                 | 44.48%             | 8.81%                  | 82.84                |
| Kidnapping                                  | 262              | 247              | 6.07%             | 140                 | 53.44%             | 1.42%                  | 13.39                |
| Consensual Sex Offenses:                    |                  |                  |                   |                     |                    |                        |                      |
| Incest                                      | 9                | 18               | -50.00%           | 5                   | 55.56%             | 0.05%                  | 0.46                 |
| Statutory Rape                              | 40               | 58               | -31.03%           | 23                  | 57.50%             | 0.22%                  | 2.04                 |
| Human Trafficking, Commercial<br>Sex Acts   | 14               | 32               | -56.25%           | 1                   | 7.14%              | 0.08%                  | 0.72                 |
| Human Trafficking, Involuntary<br>Servitude | 3                | 4                | -25.00%           | 0                   | 0.00%              | 0.02%                  | 0.15                 |
| Crimes Against Persons Total                | 18,398           | 19,003           | -3.18%            | 10,765              | 58.51%             | 24.32%                 | 940.22               |
| Robbery                                     | 183              | 155              | 18.06%            | 90                  | 49.18%             | 0.63%                  | 9.35                 |
| Burglary/Breaking and Entering              | 2,771            | 3,183            | -12.94%           | 671                 | 24.22%             | 9.61%                  | 141.61               |
| Larceny/Theft Offenses                      | 11,762           | 13,367           | -12.01%           | 3,030               | 25.76%             | 40.79%                 | 601.09               |
| Motor Vehicle Theft                         | 1,529            | 1,779            | -14.05%           | 345                 | 22.56%             | 5.30%                  | 78.14                |
| Arson                                       | 140              | 147              | -4.76%            | 56                  | 40.00%             | 0.49%                  | 7.15                 |
| Destruction Of Property                     | 5,959            | 6,817            | -12.59%           | 1,435               | 24.08%             | 20.66%                 | 304.53               |
| Counterfeiting/Forgery                      | 624              | 713              | -12.48%           | 136                 | 21.79%             | 2.16%                  | 31.89                |
| Fraud Offenses                              | 5,110            | 5,479            | -6.73%            | 761                 | 14.89%             | 17.72%                 | 261.14               |
| Embezzlement                                | 217              | 231              | -6.06%            | 83                  | 38.25%             | 0.75%                  | 11.09                |
| Extortion/Blackmail                         | 164              | 160              | 2.50%             | 7                   | 4.27%              | 0.57%                  | 8.38                 |
| Bribery                                     | 3                | 5                | -40.00%           | 2                   | 66.67%             | 0.01%                  | 0.15                 |
| Stolen Property Offenses                    | 376              | 416              | -9.62%            | 270                 | 71.81%             | 1.30%                  | 19.22                |
| Crimes Against Property Total               | 28,838           | 32,452           | -11.14%           | 6,886               | 23.88%             | 38.13%                 | 1,473.75             |
| Drug/Narcotic Violations                    | 14,067           | 13,674           | 2.87%             | 11,494              | 81.71%             | 49.53%                 | 718.89               |
| Drug Equipment Violations                   | 12,524           | 12,504           | 0.16%             | 10,426              | 83.25%             | 44.09%                 | 640.03               |
| Gambling Offenses                           | 0                | 1                | -100.00%          | 0                   | 0.00%              | 0.00%                  | 0.00                 |
| Pornography/Obscene Material                | 434              | 342              | 26.90%            | 126                 | 29.03%             | 1.53%                  | 22.18                |
| Prostitution Offenses                       | 38               | 34               | 11.76%            | 16                  | 42.11%             | 0.13%                  | 1.94                 |
| Weapons Law Violations                      | 1,237            | 1,243            | -0.48%            | 789                 | 63.78%             | 4.36%                  | 63.22                |
| Animal Cruelty                              | 103              |                  | 9.57%             | 64                  | 62.14%             | 0.36%                  | 5.26                 |
| Crimes Against Society Total                | 28,403           | 27,892           | 1.83%             | 22,915              | 80.68%             | 37.55%                 | 1,451.52             |
| Total Group "A" Offenses                    | 75,639           |                  | -4.67%            | 40,566              | 53.63%             | 100.00%                | 3,865.49             |