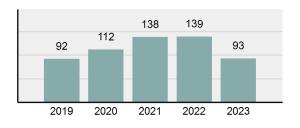

| 70       |
| • | Percent cleared                                                                                                           | 60.87%   |
| • | Group "A" crime rate per 100,000 population                                                                               | 2,441.61 |
| • | Summary-based reporting<br>crime rate per 100,000<br>populated is calculated for<br>other state crime<br>comparisons only | 721.87   |

#### **Arrest Overview**

| • | Arrest total          | 93      |
|---|-----------------------|---------|
| • | % change from 2022    | -33.09% |
| • | Adult arrest total    | 80      |
| • | Juvenile arrest total | 13      |

1,974.52

Arrest rate per 100,000 • population

### Total Offenses - 5 year trend



#### Total Arrests - 5 year trend



|                                          | County: Power |           |       |          |
|------------------------------------------|---------------|-----------|-------|----------|
|                                          | Offenses      |           | Arre  | ests     |
| Group "A" Offenses                       | # Reported    | # Cleared | Adult | Juvenile |
| Murder                                   | 0             | 0         | 0     | 0        |
| Negligent Manslaughter                   | 0             | 0         | 0     | 0        |
| Rape                                     | 0             | 0         | 0     | C        |
| Sodomy                                   | 0             | 0         | 0     | C        |
| Sexual Assault w/Obj                     | 0             | 0