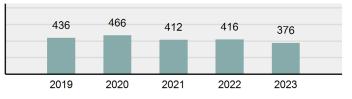

#### 

| Offense                                     | Reported in 2023 | Reported in 2022 | Percent<br>Change | Offenses<br>Cleared | Percent<br>Cleared | Percent Of<br>Category | Rate Per<br>100,000* |
|---------------------------------------------|------------------|------------------|-------------------|---------------------|--------------------|------------------------|----------------------|
| Murder                                      | 43               | 51               | -15.69%           | 23                  | 53.49%             | 0.23%                  | 2.20                 |
| Negligent Manslaughter                      | 4                | 3                | 33.33%            | 2                   | 50.00%             | 0.02%                  | 0.20                 |
| Nonconsensual Sex Offenses:                 |                  |                  |                   |                     |                    |                        |                      |
| Rape                                        | 594              | 668              | -11.08%           | 192                 | 32.32%             | 3.23%                  | 30.36                |
| Sodomy*                                     | 133              | 131              | 1.53%             | 59                  | 44.36%             | 0.72%                  | 6.80                 |
| Sexual Assault w/ Object*                   | 185              | 186              | -0.54%            | 68                  | 36.76%             | 1.01%                  | 9.45                 |
| Fondling                                    | 941              | 1,060            | -11.23%           | 348                 | 36.98%             | 5.11%                  | 48.09                |
| Aggravated Assault                          | 3,463            | 3,524            | -1.73%            | 2,396               | 69.19%             | 18.82%                 | 176.97               |
| Simple Assault                              | 11,086           | 11,240           | -1.37%            | 6,787               | 61.22%             | 60.26%                 | 566.54               |
| Intimidation                                | 1,621            | 1,781            | -8.98%            | 721                 | 44.48%             | 8.81%                  | 82.84                |
| Kidnapping                                  | 262              | 247              | 6.07%             | 140                 | 53.44%             | 1.42%                  | 13.39                |
| Consensual Sex Offenses:                    |                  |                  |                   |                     |                    |                        |                      |
| Incest                                      | 9                | 18               | -50.00%           | 5                   | 55.56%             | 0.05%                  | 0.46                 |
| Statutory Rape                              | 40               | 58               | -31.03%           | 23                  | 57.50%             | 0.22%                  | 2.04                 |
| Human Trafficking, Commercial<br>Sex Acts   | 14               | 32               | -56.25%           | 1                   | 7.14%              | 0.08%                  | 0.72                 |
| Human Trafficking, Involuntary<br>Servitude | 3                | 4                | -25.00%           | 0                   | 0.00%              | 0.02%                  | 0.15                 |
| Crimes Against Persons Total                | 18,398           | 19,003           | -3.18%            | 10,765              | 58.51%             | 24.32%                 | 940.22               |
| Robbery                                     | 183              | 155              | 18.06%            | 90                  | 49.18%             | 0.63%                  | 9.35                 |
| Burglary/Breaking and Entering              | 2,771            | 3,183            | -12.94%           | 671                 | 24.22%             | 9.61%                  | 141.61               |
| Larceny/Theft Offenses                      | 11,762           | 13,367           | -12.01%           | 3,030               | 25.76%             | 40.79%                 | 601.09               |
| Motor Vehicle Theft                         | 1,529            | 1,779            | -14.05%           | 345                 | 22.56%             | 5.30%                  | 78.14                |
| Arson                                       | 140              | 147              | -4.76%            | 56                  | 40.00%             | 0.49%                  | 7.15                 |
| Destruction Of Property                     | 5,959            | 6,817            | -12.59%           | 1,435               | 24.08%             | 20.66%                 | 304.53               |
| Counterfeiting/Forgery                      | 624              | 713              | -12.48%           | 136                 | 21.79%             | 2.16%                  | 31.89                |
| Fraud Offenses                              | 5,110            | 5,479            | -6.73%            | 761                 | 14.89%             | 17.72%                 | 261.14               |
| Embezzlement                                | 217              | 231              | -6.06%            | 83                  | 38.25%             | 0.75%                  | 11.09                |
| Extortion/Blackmail                         | 164              | 160              | 2.50%             | 7                   | 4.27%              | 0.57%                  | 8.38                 |
| Bribery                                     | 3                | 5                | -40.00%           | 2                   | 66.67%             | 0.01%                  | 0.15                 |
| Stolen Property Offenses                    | 376              | 416              | -9.62%            | 270                 | 71.81%             | 1.30%                  | 19.22                |
| Crimes Against Property Total               | 28,838           | 32,452           | -11.14%           | 6,886               | 23.88%             | 38.13%                 | 1,473.75             |
| Drug/Narcotic Violations                    | 14,067           | 13,674           | 2.87%             | 11,494              | 81.71%             | 49.53%                 | 718.89               |
| Drug Equipment Violations                   | 12,524           | 12,504           | 0.16%             | 10,426              | 83.25%             | 44.09%                 | 640.03               |
| Gambling Offenses                           | 0                | 1                | -100.00%          | 0                   | 0.00%              | 0.00%                  | 0.00                 |
| Pornography/Obscene Material                | 434              | 342              | 26.90%            | 126                 | 29.03%             | 1.53%                  | 22.18                |
| Prostitution Offenses                       | 38               | 34               | 11.76%            | 16                  | 42.11%             | 0.13%                  | 1.94                 |
| Weapons Law Violations                      | 1,237            | 1,243            | -0.48%            | 789                 | 63.78%             | 4.36%                  | 63.22                |
| Animal Cruelty                              | 103              |                  | 9.57%             | 64                  | 62.14%             | 0.36%                  | 5.26                 |
| Crimes Against Society Total                | 28,403           | 27,892           | 1.83%             | 22,915              | 80.68%             | 37.55%                 | 1,451.52             |
| Total Group "A" Offenses                    | 75,639           |                  | -4.67%            | 40,566              | 53.63%             | 100.00%                | 3,865.49             |