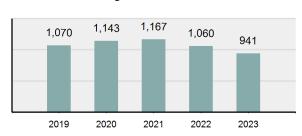

|        |
|----------------------|-------|--------|----------|--------|
|                      | Adult |        | Juvenile |        |
| Race                 | Male  | Female | Male     | Female |
| White                | 105   | 6      | 29       | 2      |
| Black                | 2     | 1      | 1        | 0      |
| Indian               | 0     | 0      | 0        | 0      |
| Asian                | 2     | 0      | 0        | 0      |
| Unknown              | 4     | 0      | 1        | 0      |
| <b>Ethnicity</b>     |       |        |          |        |
| Non-Hispanic         | 71    | 6      | 16       | 0      |
| Hispanic             | 16    | 0      | 1        | 1      |
| Unknown              | 26    | 1      | 14       | 1      |

#### Fondling Count - 5 Year Trend



| Top Relationships of Victim to Offender(s)      |                          |  |  |
|-------------------------------------------------|--------------------------|--|--|
| Acquaintance                                    | 22.79%                   |  |  |
| Child                                           | 14.29%                   |  |  |
| Other Family Member                             | 9.60%                    |  |  |
| Otherwise Known                                 | 9.16%                    |  |  |
| Friend                                          | 7.20%                    |  |  |
| Child<br>Other Family Member<br>Otherwise Known | 14.29%<br>9.60%<br>9.16% |  |  |



| Top Types Of Injury      |       |  |  |
|--------------------------|-------|--|--|
| Apparent Minor Injury    |