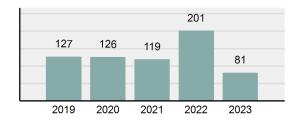

| 0              | о        |
|                                                  |         | Bribery                                  | 0          | 0         | 0              | 0        |
|                                                  |         | Stolen Property Offenses                 | 0          | 0         | 0              | 0        |
| <u>Total Offenses - 5 year tre</u>               | end     | Drug/Narcotic Violations                 | 20         | 14        | 24             | 1        |
|                                                  |         | Drug Equipment Violations                | 14         | 12        | 4              | 1        |

Gambling Offenses

Prostitution Offenses

Animal Cruelty

Total Group "A"

Weapons Law Violations

Pornography/Obscene Material



### Total Arrests - 5 year trend



|                                      | Arrests |          |  |
|--------------------------------------|---------|----------|--|
| Group "B" Arrests                    | Adult   | Juvenile |  |
| Curfew/Loitering/Vagrancy Violations | 0       | 0        |  |
| Disorderly Conduct                   | 2       | 0        |  |
| DUI                                  | 7       | 0        |  |
| Family Offenses, Nonviolent          | 0       | 0        |  |
| Liquor Law Violations                | 2       | 0        |  |
| Trespass of Real Property            | 1       | 0        |  |
| All Other Offenses                   | 3       | 0        |  |
| Total Group "B"                      | 15      | 0        |  |

### Lewis County Total

|