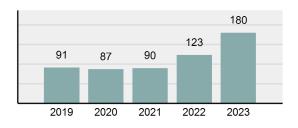

| 141      |
| • | Percent cleared                                                                                                           | 71.94%   |
| • | Group "A" crime rate per 100,000 population                                                                               | 5,819.48 |
| • | Summary-based reporting<br>crime rate per 100,000<br>populated is calculated for<br>other state crime<br>comparisons only | 712.59   |

#### Arrest Overview

| • | Arrest total          | 180    |
|---|-----------------------|--------|
| • | % change from 2022    | 46.34% |
| • | Adult arrest total    | 172    |
| • | Juvenile arrest total | 8      |

5,344.42

Arrest rate per 100,000
 population

### Total Offenses - 5 year trend



#### Total Arrests - 5 year trend



|                                             | (          | County:   | Power |          |  |
|---------------------------------------------|------------|-----------|-------|----------|--|
|                                             | Offer      | nses      | Arre  | ests     |  |
| Group "A" Offenses                          | # Reported | # Cleared | Adult | Juvenile |  |
| Murder                                      | 0          | 0         | 0     | (        |  |
| Negligent Manslaughter                      | 0          | 0         | 0     | (        |  |
| Rape                                        | 0          | 0         | 0     | (        |  |
| Sodomy                                      | 0          | 0         | 0     | (        |  |
| Sexual Assault w/Obj