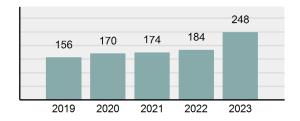

2023 Group "A" Offenses by Category

Crime Rate\* per 100,000 population 5 Year Trend

Total Group "A" Crime Offenses 5 Year Trend

\*Population Base: 1,956,774