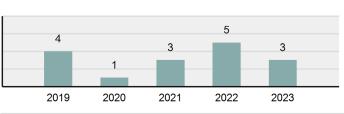

#### 

| Offense                                     | Reported in 2023 | Reported in 2022 | Percent<br>Change | Offenses<br>Cleared | Percent<br>Cleared | Percent Of<br>Category | Rate Per<br>100,000* |
|---------------------------------------------|------------------|------------------|-------------------|---------------------|--------------------|------------------------|----------------------|
| Murder                                      | 43               | 51               | -15.69%           | 23                  | 53.49%             | 0.23%                  | 2.20                 |
| Negligent Manslaughter                      | 4                | 3                | 33.33%            | 2                   | 50.00%             | 0.02%                  | 0.20                 |
| Nonconsensual Sex Offenses:                 |                  |                  |                   |                     |                    |                        |                      |
| Rape                                        | 594              | 668              | -11.08%           | 192                 | 32.32%             | 3.23%                  | 30.36                |
| Sodomy*                                     | 133              | 131              | 1.53%             | 59                  | 44.36%             | 0.72%                  | 6.80                 |
| Sexual Assault w/ Object*                   | 185              | 186              | -0.54%            | 68                  | 36.76%             | 1.01%                  | 9.45                 |
| Fondling                                    | 941              | 1,060            | -11.23%           | 348                 | 36.98%             | 5.11%                  | 48.09                |
| Aggravated Assault                          | 3,463            | 3,524            | -1.73%            | 2,396               | 69.19%             | 18.82%                 | 176.97               |
| Simple Assault                              | 11,086           | 11,240           | -1.37%            | 6,787               | 61.22%             | 60.26%                 | 566.54               |
| Intimidation                                | 1,621            | 1,781            | -8.98%            | 721                 | 44.48%             | 8.81%                  | 82.84                |
| Kidnapping                                  | 262              | 247              | 6.07%             | 140                 | 53.44%             | 1.42%                  | 13.39                |
| Consensual Sex Offenses:                    |                  |                  |                   |                     |                    |                        |                      |
| Incest                                      | 9                | 18               | -50.00%           | 5                   | 55.56%             | 0.05%                  | 0.46                 |
| Statutory Rape                              | 40               | 58               | -31.03%           | 23                  | 57.50%             | 0.22%                  | 2.04                 |
| Human Trafficking, Commercial<br>Sex Acts   | 14               | 32               | -56.25%           | 1                   | 7.14%              | 0.08%                  | 0.72                 |
| Human Trafficking, Involuntary<br>Servitude | 3                | 4                | -25.00%           | 0                   | 0.00%              | 0.02%                  | 0.15                 |
| Crimes Against Persons Total                | 18,398           | 19,003           | -3.18%            | 10,765              | 58.51%             | 24.32%                 | 940.22               |
| Robbery                                     | 183              | 155              | 18.06%            | 90                  | 49.18%             | 0.63%                  | 9.35                 |
| Burglary/Breaking and Entering              | 2,771            | 3,183            | -12.94%           | 671                 | 24.22%             | 9.61%                  | 141.61               |
| Larceny/Theft Offenses                      | 11,762           | 13,367           | -12.01%           | 3,030               | 25.76%             | 40.79%                 | 601.09               |
| Motor Vehicle Theft                         | 1,529            | 1,779            | -14.05%           | 345                 | 22.56%             | 5.30%                  | 78.14                |
| Arson                                       | 140              | 147              | -4.76%            | 56                  | 40.00%             | 0.49%                  | 7.15                 |
| Destruction Of Property                     | 5,959            | 6,817            | -12.59%           | 1,435               | 24.08%             | 20.66%                 | 304.53               |
| Counterfeiting/Forgery                      | 624              | 713              | -12.48%           | 136                 | 21.79%             | 2.16%                  | 31.89                |
| Fraud Offenses                              | 5,110            | 5,479            | -6.73%            | 761                 | 14.89%             | 17.72%                 | 261.14               |
| Embezzlement                                | 217              | 231              | -6.06%            | 83                  | 38.25%             | 0.75%                  | 11.09                |
| Extortion/Blackmail                         | 164              | 160              | 2.50%             | 7                   | 4.27%              | 0.57%                  | 8.38                 |
| Bribery                                     | 3                | 5                | -40.00%           | 2                   | 66.67%             | 0.01%                  | 0.15                 |
| Stolen Property Offenses                    | 376              | 416              | -9.62%            | 270                 | 71.81%             | 1.30%                  | 19.22                |
| Crimes Against Property Total               | 28,838           | 32,452           | -11.14%           | 6,886               | 23.88%             | 38.13%                 | 1,473.75             |
| Drug/Narcotic Violations                    | 14,067           | 13,674           | 2.87%             | 11,494              | 81.71%             | 49.53%                 | 718.89               |
| Drug Equipment Violations                   | 12,524           | 12,504           | 0.16%             | 10,426              | 83.25%             | 44.09%                 | 640.03               |
| Gambling Offenses                           | 0                | 1                | -100.00%          | 0                   | 0.00%              | 0.00%                  | 0.00                 |
| Pornography/Obscene Material                | 434              | 342              | 26.90%            | 126                 | 29.03%             | 1.53%                  | 22.18                |
| Prostitution Offenses                       | 38               | 34               | 11.76%            | 16                  | 42.11%             | 0.13%                  | 1.94                 |
| Weapons Law Violations                      | 1,237            | 1,243            | -0.48%            | 789                 | 63.78%             | 4.36%                  | 63.22                |
| Animal Cruelty                              | 103              |                  | 9.57%             | 64                  | 62.14%             | 0.36%                  | 5.26                 |
| Crimes Against Society Total                | 28,403           | 27,892           | 1.83%             | 22,915              | 80.68%             | 37.55%                 | 1,451.52             |
| Total Group "A" Offenses                    | 75,639           |                  | -4.67%            | 40,566              | 53.63%             | 100.00%                | 3,865.49             |