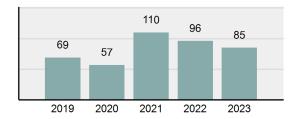

| Group "A" Offenses |          |  |  |  |  |  |  |
|--------------------|----------|--|--|--|--|--|--|
| Offenses Reported  | 75,639   |  |  |  |  |  |  |
| Changes from 2022  | -4.67%   |  |  |  |  |  |  |
| Rate per 100,000*  | 3,865.49 |  |  |  |  |  |  |

2023 Group "A" Offenses by Category

Crime Rate\* per 100,000 population 5 Year Trend

Total Group "A" Crime Offenses 5 Year Trend

\*Population Base: 1,956,774