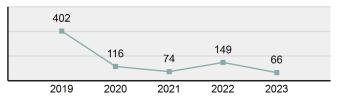

| enile  |
| Race                 | Male           | Female | Male | Female |
| White                | 0              | 1      | 0    | 0      |
| Black                | 0              | 0      | 0    | 0      |
| Indian               | 0              | 0      | 0    | 0      |
| Asian                | 0              | 0      | 0    | 0      |
| Unknown              | 0              | 0      | 0    | 0      |
| <b>Ethnicity</b>     |                |        |      |        |
| Non-Hispanic         | 0              | 1      | 0    | 0      |
| Hispanic             | 0              | 0      | 0    | 0      |
| Unknown              | 0              | 0      | 0    | 0      |



\*Others: Religious Organization, Government, Others, Unknown

#### Estimated Value of Stolen (in \$ 1,000s)



#### Extortion/Blackmail Count - 5 Year Trend

\*\*\*\*\*\*\*\*\*\*\*\*\*\*\*



| Top Locations of Extortion/Blackmail |              |  |
|--------------------------------------|--------------|--|
| Cyberspace                           | 46.34%       |  |
| Residence/Home                       | 45.73%       |  |
| Other/Unknown                        | 2.44%        |  |
| Commercial/Office Building           | 1.83%        |  |
| Restaurant                           | 1.83%        |  |
| Top Value of Property Los            | S            |  |
| Percentage - 100.01%                 |              |  |
| Money                                | \$ 62,057.00 |  |
| Artistic Supplies/Accessories        | \$ 3,300.00  |  |
| Jewelry/Precious Metals/Gems         | \$ 1,200.00  |  |
| Other