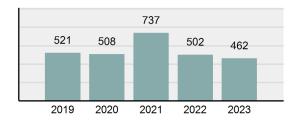

| Group "A" Offenses |          |  |  |  |  |  |  |
|--------------------|----------|--|--|--|--|--|--|
| Offenses Reported  | 75,639   |  |  |  |  |  |  |
| Changes from 2022  | -4.67%   |  |  |  |  |  |  |
| Rate per 100,000*  | 3,865.49 |  |  |  |  |  |  |

2023 Group "A" Offenses by Category

Crime Rate\* per 100,000 population 5 Year Trend

Total Group "A" Crime Offenses 5 Year Trend

\*Population Base: 1,956,774