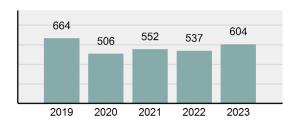

| 216      |
| • | Percent cleared                                                                                                           | 71.05%   |
| • | Group "A" crime rate per 100,000 population                                                                               | 2,641.64 |
| • | Summary-based reporting<br>crime rate per 100,000<br>populated is calculated for<br>other state crime<br>comparisons only | 738.62   |

### Arrest Overview

| • | Arrest total          | 604    |
|---|-----------------------|--------|
| • | % change from 2022    | 12.48% |
| • | Adult arrest total    | 592    |
| • | Juvenile arrest total | 12     |

5,248.52

Arrest rate per 100,000
 population

### Total Offenses - 5 year trend



#### Total Arrests - 5 year trend



|                                          | County:    |           |         | Payette  |  |
|------------------------------------------|------------|-----------|---------|----------|--|
|                                          | Offenses   |           | Arrests |          |  |
| Group "A" Offenses                       | # Reported | # Cleared | Adult   | Juvenile |  |
| Murder                                   | 0          | 0         | 0       | 0        |  |
| Negligent Manslaughter                   | 0          | 0         | 0       | 0        |  |
| Rape                                     | 2          | 2         | 1       | 0        |  |
| Sodomy                                   | 0          | 0         | 0       | 0        |  |
| Sexual Assault w/Obj                     | 0