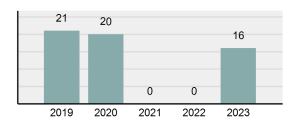

2023 Group "A" Offenses by Category

Crime Rate\* per 100,000 population 5 Year Trend

Total Group "A" Crime Offenses 5 Year Trend

\*Population Base: 1,956,774