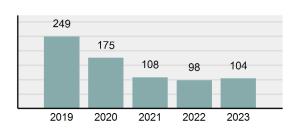

#### 

| Offense                                     | Reported in 2023 | Reported in 2022 | Percent<br>Change | Offenses<br>Cleared | Percent<br>Cleared | Percent Of<br>Category | Rate Per<br>100,000* |
|---------------------------------------------|------------------|------------------|-------------------|---------------------|--------------------|------------------------|----------------------|
| Murder                                      | 43               | 51               | -15.69%           | 23                  | 53.49%             | 0.23%                  | 2.20                 |
| Negligent Manslaughter                      | 4                | 3                | 33.33%            | 2                   | 50.00%             | 0.02%                  | 0.20                 |
| Nonconsensual Sex Offenses:                 |                  |                  |                   |                     |                    |                        |                      |
| Rape                                        | 594              | 668              | -11.08%           | 192                 | 32.32%             | 3.23%                  | 30.36                |
| Sodomy*                                     | 133              | 131              | 1.53%             | 59                  | 44.36%             | 0.72%                  | 6.80                 |
| Sexual Assault w/ Object*                   | 185              | 186              | -0.54%            | 68                  | 36.76%             | 1.01%                  | 9.45                 |
| Fondling                                    | 941              | 1,060            | -11.23%           | 348                 | 36.98%             | 5.11%                  | 48.09                |
| Aggravated Assault                          | 3,463            | 3,524            | -1.73%            | 2,396               | 69.19%             | 18.82%                 | 176.97               |
| Simple Assault                              | 11,086           | 11,240           | -1.37%            | 6,787               | 61.22%             | 60.26%                 | 566.54               |
| Intimidation                                | 1,621            | 1,781            | -8.98%            | 721                 | 44.48%             | 8.81%                  | 82.84                |
| Kidnapping                                  | 262              | 247              | 6.07%             | 140                 | 53.44%             | 1.42%                  | 13.39                |
| Consensual Sex Offenses:                    |                  |                  |                   |                     |                    |                        |                      |
| Incest                                      | 9                | 18               | -50.00%           | 5                   | 55.56%             | 0.05%                  | 0.46                 |
| Statutory Rape                              | 40               | 58               | -31.03%           | 23                  | 57.50%             | 0.22%                  | 2.04                 |
| Human Trafficking, Commercial<br>Sex Acts   | 14               | 32               | -56.25%           | 1                   | 7.14%              | 0.08%                  | 0.72                 |
| Human Trafficking, Involuntary<br>Servitude | 3                | 4                | -25.00%           | 0                   | 0.00%              | 0.02%                  | 0.15                 |
| Crimes Against Persons Total                | 18,398           | 19,003           | -3.18%            | 10,765              | 58.51%             | 24.32%                 | 940.22               |
| Robbery                                     | 183              | 155              | 18.06%            | 90                  | 49.18%             | 0.63%                  | 9.35                 |
| Burglary/Breaking and Entering              | 2,771            | 3,183            | -12.94%           | 671                 | 24.22%             | 9.61%                  | 141.61               |
| Larceny/Theft Offenses                      | 11,762           | 13,367           | -12.01%           | 3,030               | 25.76%             | 40.79%                 | 601.09               |
| Motor Vehicle Theft                         | 1,529            | 1,779            | -14.05%           | 345                 | 22.56%             | 5.30%                  | 78.14                |
| Arson                                       | 140              | 147              | -4.76%            | 56                  | 40.00%             | 0.49%                  | 7.15                 |
| Destruction Of Property                     | 5,959            | 6,817            | -12.59%           | 1,435               | 24.08%             | 20.66%                 | 304.53               |
| Counterfeiting/Forgery                      | 624              | 713              | -12.48%           | 136                 | 21.79%             | 2.16%                  | 31.89                |
| Fraud Offenses                              | 5,110            | 5,479            | -6.73%            | 761                 | 14.89%             | 17.72%                 | 261.14               |
| Embezzlement                                | 217              | 231              | -6.06%            | 83                  | 38.25%             | 0.75%                  | 11.09                |
| Extortion/Blackmail                         | 164              | 160              | 2.50%             | 7                   | 4.27%              | 0.57%                  | 8.38                 |
| Bribery                                     | 3                | 5                | -40.00%           | 2                   | 66.67%             | 0.01%                  | 0.15                 |
| Stolen Property Offenses                    | 376              | 416              | -9.62%            | 270                 | 71.81%             | 1.30%                  | 19.22                |
| Crimes Against Property Total               | 28,838           | 32,452           | -11.14%           | 6,886               | 23.88%             | 38.13%                 | 1,473.75             |
| Drug/Narcotic Violations                    | 14,067           | 13,674           | 2.87%             | 11,494              | 81.71%             | 49.53%                 | 718.89               |
| Drug Equipment Violations                   | 12,524           | 12,504           | 0.16%             | 10,426              | 83.25%             | 44.09%                 | 640.03               |
| Gambling Offenses                           | 0                | 1                | -100.00%          | 0                   | 0.00%              | 0.00%                  | 0.00                 |
| Pornography/Obscene Material                | 434              | 342              | 26.90%            | 126                 | 29.03%             | 1.53%                  | 22.18                |
| Prostitution Offenses                       | 38               | 34               | 11.76%            | 16                  | 42.11%             | 0.13%                  | 1.94                 |
| Weapons Law Violations                      | 1,237            | 1,243            | -0.48%            | 789                 | 63.78%             | 4.36%                  | 63.22                |
| Animal Cruelty                              | 103              |                  | 9.57%             | 64                  | 62.14%             | 0.36%                  | 5.26                 |
| Crimes Against Society Total                | 28,403           | 27,892           | 1.83%             | 22,915              | 80.68%             | 37.55%                 | 1,451.52             |
| Total Group "A" Offenses                    | 75,639           |                  | -4.67%            | 40,566              | 53.63%             | 100.00%                | 3,865.49             |