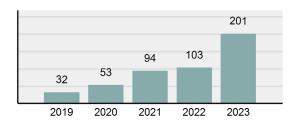

2023 Group "A" Offenses by Category

Crime Rate\* per 100,000 population 5 Year Trend

Total Group "A" Crime Offenses 5 Year Trend

\*Population Base: 1,956,774