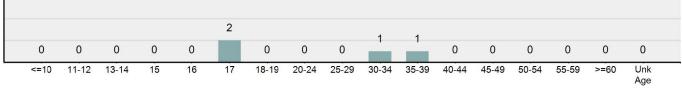

#### 

| Offense                                     | Reported in 2023 | Reported in 2022 | Percent<br>Change | Offenses<br>Cleared | Percent<br>Cleared | Percent Of<br>Category | Rate Per<br>100,000* |
|---------------------------------------------|------------------|------------------|-------------------|---------------------|--------------------|------------------------|----------------------|
| Murder                                      | 43               | 51               | -15.69%           | 23                  | 53.49%             | 0.23%                  | 2.20                 |
| Negligent Manslaughter                      | 4                | 3                | 33.33%            | 2                   | 50.00%             | 0.02%                  | 0.20                 |
| Nonconsensual Sex Offenses:                 |                  |                  |                   |                     |                    |                        |                      |
| Rape                                        | 594              | 668              | -11.08%           | 192                 | 32.32%             | 3.23%                  | 30.36                |
| Sodomy*                                     | 133              | 131              | 1.53%             | 59                  | 44.36%             | 0.72%                  | 6.80                 |
| Sexual Assault w/ Object*                   | 185              | 186              | -0.54%            | 68                  | 36.76%             | 1.01%                  | 9.45                 |
| Fondling                                    | 941              | 1,060            | -11.23%           | 348                 | 36.98%             | 5.11%                  | 48.09                |
| Aggravated Assault                          | 3,463            | 3,524            | -1.73%            | 2,396               | 69.19%             | 18.82%                 | 176.97               |
| Simple Assault                              | 11,086           | 11,240           | -1.37%            | 6,787               | 61.22%             | 60.26%                 | 566.54               |
| Intimidation                                | 1,621            | 1,781            | -8.98%            | 721                 | 44.48%             | 8.81%                  | 82.84                |
| Kidnapping                                  | 262              | 247              | 6.07%             | 140                 | 53.44%             | 1.42%                  | 13.39                |
| Consensual Sex Offenses:                    |                  |                  |                   |                     |                    |                        |                      |
| Incest                                      | 9                | 18               | -50.00%           | 5                   | 55.56%             | 0.05%                  | 0.46                 |
| Statutory Rape                              | 40               | 58               | -31.03%           | 23                  | 57.50%             | 0.22%                  | 2.04                 |
| Human Trafficking, Commercial<br>Sex Acts   | 14               | 32               | -56.25%           | 1                   | 7.14%              | 0.08%                  | 0.72                 |
| Human Trafficking, Involuntary<br>Servitude | 3                | 4                | -25.00%           | 0                   | 0.00%              | 0.02%                  | 0.15                 |
| Crimes Against Persons Total                | 18,398           | 19,003           | -3.18%            | 10,765              | 58.51%             | 24.32%                 | 940.22               |
| Robbery                                     | 183              | 155              | 18.06%            | 90                  | 49.18%             | 0.63%                  | 9.35                 |
| Burglary/Breaking and Entering              | 2,771            | 3,183            | -12.94%           | 671                 | 24.22%             | 9.61%                  | 141.61               |
| Larceny/Theft Offenses                      | 11,762           | 13,367           | -12.01%           | 3,030               | 25.76%             | 40.79%                 | 601.09               |
| Motor Vehicle Theft                         | 1,529            | 1,779            | -14.05%           | 345                 | 22.56%             | 5.30%                  | 78.14                |
| Arson                                       | 140              | 147              | -4.76%            | 56                  | 40.00%             | 0.49%                  | 7.15                 |
| Destruction Of Property                     | 5,959            | 6,817            | -12.59%           | 1,435               | 24.08%             | 20.66%                 | 304.53               |
| Counterfeiting/Forgery                      | 624              | 713              | -12.48%           | 136                 | 21.79%             | 2.16%                  | 31.89                |
| Fraud Offenses                              | 5,110            | 5,479            | -6.73%            | 761                 | 14.89%             | 17.72%                 | 261.14               |
| Embezzlement                                | 217              | 231              | -6.06%            | 83                  | 38.25%             | 0.75%                  | 11.09                |
| Extortion/Blackmail                         | 164              | 160              | 2.50%             | 7                   | 4.27%              | 0.57%                  | 8.38                 |
| Bribery                                     | 3                | 5                | -40.00%           | 2                   | 66.67%             | 0.01%                  | 0.15                 |
| Stolen Property Offenses                    | 376              | 416              | -9.62%            | 270                 | 71.81%             | 1.30%                  | 19.22                |
| Crimes Against Property Total               | 28,838           | 32,452           | -11.14%           | 6,886               | 23.88%             | 38.13%                 | 1,473.75             |
| Drug/Narcotic Violations                    | 14,067           | 13,674           | 2.87%             | 11,494              | 81.71%             | 49.53%                 | 718.89               |
| Drug Equipment Violations                   | 12,524           | 12,504           | 0.16%             | 10,426              | 83.25%             | 44.09%                 | 640.03               |
| Gambling Offenses                           | 0                | 1                | -100.00%          | 0                   | 0.00%              | 0.00%                  | 0.00                 |
| Pornography/Obscene Material                | 434              | 342              | 26.90%            | 126                 | 29.03%             | 1.53%                  | 22.18                |
| Prostitution Offenses                       | 38               | 34               | 11.76%            | 16                  | 42.11%             | 0.13%                  | 1.94                 |
| Weapons Law Violations                      | 1,237            | 1,243            | -0.48%            | 789                 | 63.78%             | 4.36%                  | 63.22                |
| Animal Cruelty                              | 103              |                  | 9.57%             | 64                  | 62.14%             | 0.36%                  | 5.26                 |
| Crimes Against Society Total                | 28,403           | 27,892           | 1.83%             | 22,915              | 80.68%             | 37.55%                 | 1,451.52             |
| Total Group "A" Offenses                    | 75,639           |                  | -4.67%            | 40,566              | 53.63%             | 100.00%                | 3,865.49             |