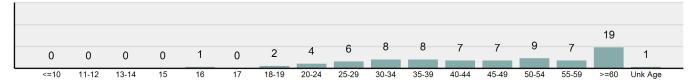

#### 

| Offense                                     | Reported in 2023 | Reported in 2022 | Percent<br>Change | Offenses<br>Cleared | Percent<br>Cleared | Percent Of<br>Category | Rate Per<br>100,000* |
|---------------------------------------------|------------------|------------------|-------------------|---------------------|--------------------|------------------------|----------------------|
| Murder                                      | 43               | 51               | -15.69%           | 23                  | 53.49%             | 0.23%                  | 2.20                 |
| Negligent Manslaughter                      | 4                | 3                | 33.33%            | 2                   | 50.00%             | 0.02%                  | 0.20                 |
| Nonconsensual Sex Offenses:                 |                  |                  |                   |                     |                    |                        |                      |
| Rape                                        | 594              | 668              | -11.08%           | 192                 | 32.32%             | 3.23%                  | 30.36                |
| Sodomy*                                     | 133              | 131              | 1.53%             | 59                  | 44.36%             | 0.72%                  | 6.80                 |
| Sexual Assault w/ Object*                   | 185              | 186              | -0.54%            | 68                  | 36.76%             | 1.01%                  | 9.45                 |
| Fondling                                    | 941              | 1,060            | -11.23%           | 348                 | 36.98%             | 5.11%                  | 48.09                |
| Aggravated Assault                          | 3,463            | 3,524            | -1.73%            | 2,396               | 69.19%             | 18.82%                 | 176.97               |
| Simple Assault                              | 11,086           | 11,240           | -1.37%            | 6,787               | 61.22%             | 60.26%                 | 566.54               |
| Intimidation                                | 1,621            | 1,781            | -8.98%            | 721                 | 44.48%             | 8.81%                  | 82.84                |
| Kidnapping                                  | 262              | 247              | 6.07%             | 140                 | 53.44%             | 1.42%                  | 13.39                |
| Consensual Sex Offenses:                    |                  |                  |                   |                     |                    |                        |                      |
| Incest                                      | 9                | 18               | -50.00%           | 5                   | 55.56%             | 0.05%                  | 0.46                 |
| Statutory Rape                              | 40               | 58               | -31.03%           | 23                  | 57.50%             | 0.22%                  | 2.04                 |
| Human Trafficking, Commercial<br>Sex Acts   | 14               | 32               | -56.25%           | 1                   | 7.14%              | 0.08%                  | 0.72                 |
| Human Trafficking, Involuntary<br>Servitude | 3                | 4                | -25.00%           | 0                   | 0.00%              | 0.02%                  | 0.15                 |
| Crimes Against Persons Total                | 18,398           | 19,003           | -3.18%            | 10,765              | 58.51%             | 24.32%                 | 940.22               |
| Robbery                                     | 183              | 155              | 18.06%            | 90                  | 49.18%             | 0.63%                  | 9.35                 |
| Burglary/Breaking and Entering              | 2,771            | 3,183            | -12.94%           | 671                 | 24.22%             | 9.61%                  | 141.61               |
| Larceny/Theft Offenses                      | 11,762           | 13,367           | -12.01%           | 3,030               | 25.76%             | 40.79%                 | 601.09               |
| Motor Vehicle Theft                         | 1,529            | 1,779            | -14.05%           | 345                 | 22.56%             | 5.30%                  | 78.14                |
| Arson                                       | 140              | 147              | -4.76%            | 56                  | 40.00%             | 0.49%                  | 7.15                 |
| Destruction Of Property                     | 5,959            | 6,817            | -12.59%           | 1,435               | 24.08%             | 20.66%                 | 304.53               |
| Counterfeiting/Forgery                      | 624              | 713              | -12.48%           | 136                 | 21.79%             | 2.16%                  | 31.89                |
| Fraud Offenses                              | 5,110            | 5,479            | -6.73%            | 761                 | 14.89%             | 17.72%                 | 261.14               |
| Embezzlement                                | 217              | 231              | -6.06%            | 83                  | 38.25%             | 0.75%                  | 11.09                |
| Extortion/Blackmail                         | 164              | 160              | 2.50%             | 7                   | 4.27%              | 0.57%                  | 8.38                 |
| Bribery                                     | 3                | 5                | -40.00%           | 2                   | 66.67%             | 0.01%                  | 0.15                 |
| Stolen Property Offenses                    | 376              | 416              | -9.62%            | 270                 | 71.81%             | 1.30%                  | 19.22                |
| Crimes Against Property Total               | 28,838           | 32,452           | -11.14%           | 6,886               | 23.88%             | 38.13%                 | 1,473.75             |
| Drug/Narcotic Violations                    | 14,067           | 13,674           | 2.87%             | 11,494              | 81.71%             | 49.53%                 | 718.89               |
| Drug Equipment Violations                   | 12,524           | 12,504           | 0.16%             | 10,426              | 83.25%             | 44.09%                 | 640.03               |
| Gambling Offenses                           | 0                | 1                | -100.00%          | 0                   | 0.00%              | 0.00%                  | 0.00                 |
| Pornography/Obscene Material                | 434              | 342              | 26.90%            | 126                 | 29.03%             | 1.53%                  | 22.18                |
| Prostitution Offenses                       | 38               | 34               | 11.76%            | 16                  | 42.11%             | 0.13%                  | 1.94                 |
| Weapons Law Violations                      | 1,237            | 1,243            | -0.48%            | 789                 | 63.78%             | 4.36%                  | 63.22                |
| Animal Cruelty                              | 103              |                  | 9.57%             | 64                  | 62.14%             | 0.36%                  | 5.26                 |
| Crimes Against Society Total                | 28,403           | 27,892           | 1.83%             | 22,915              | 80.68%             | 37.55%                 | 1,451.52             |
| Total Group "A" Offenses                    | 75,639           |                  | -4.67%            | 40,566              | 53.63%             | 100.00%                | 3,865.49             |