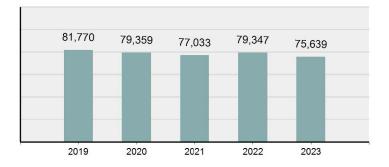

# Facts At A Glance

| Group "A" Offenses     | ♦ 75,639 total Group "A" offenses reported.                                                                                                           |
|------------------------|-------------------------------------------------------------------------------------------------------------------------------------------------------|
|                        | ♦ 4.67% decrease from 2022 Group "A" offenses.                                                                                                        |
| Crime Rate             | ♦ 3,865.49 per 100,000 inhabitants based on Group "A" offenses.                                                                                       |
|                        | <ul> <li>♦ 5.56% decrease from 2022 NIBRS crime rate.</li> </ul>                                                                                      |
|                        | <ul> <li>1,046.88 per 100,000 inhabitants based on SRS Part 1 offenses.</li> <li>(utilized for comparison purposes with non-NIBRS states).</li> </ul> |
| Violent Crime          | <ul> <li>4,601 total violent crime offenses reported.</li> </ul>                                                                                      |
|                        | <ul> <li>♦ 2.42% decrease from 2022 violent crime offenses.</li> </ul>                                                                                |
|                        | <ul> <li>1.73% decrease from 2022 aggravated assault offenses, which accounts for<br/>75.27% of the violent crime.</li> </ul>                         |
| Crime Against Persons  | <ul> <li>18,398 total crime against persons reported.</li> </ul>                                                                                      |
|                        | <ul> <li>♦ 3.18% decrease from 2022 crime against persons.</li> </ul>                                                                                 |
|                        | <ul> <li>1.37% decrease from 2022 simple assault offenses, which accounts for 60.26% of the crime against persons.</li> </ul>                         |
| Officers Assaulted     | <ul> <li>No law enforcement officers killed in the line of duty.</li> </ul>                                                                           |
|                        | <ul> <li>♦ 504 total reported officers assaulted.</li> </ul>                                                                                          |
|                        | <ul> <li>♦ 3.28% increase from 2022 assault on law enforcement officers.</li> </ul>                                                                   |
| Hate Crime             | <ul> <li>♦ 56 total hate crimes reported.</li> </ul>                                                                                                  |
|                        | <ul> <li>12.00% increase from 2022 hate crimes.</li> </ul>                                                                                            |
| Crimes Against Society | <ul> <li>28,403 total crimes against society reported.</li> </ul>                                                                                     |
| <b>0 )</b>             | ♦ 1.83% increase from 2022 crimes against society.                                                                                                    |
|                        | <ul> <li>2.87% increase from 2022 drug/narcotic violations offenses, which accounts for<br/>49.53% of the crimes against society.</li> </ul>          |
| Property Crime         | <ul> <li>28,838 total crimes against property reported.</li> </ul>                                                                                    |
| 1 - 7                  | ♦ 11.14% decrease from 2022 crimes against property.                                                                                                  |
|                        | <ul> <li>12.01% decrease from 2022 larceny/theft offenses, which accounts for 40.79% of the crimes against property.</li> </ul>                       |

| Group "A" Offenses |          |  |  |  |  |  |  |
|--------------------|----------|--|--|--|--|--|--|
| Offenses Reported  | 75,639   |  |  |  |  |  |  |
| Changes from 2022  | -4.67%   |  |  |  |  |  |  |
| Rate per 100,000*  | 3,865.49 |  |  |  |  |  |  |