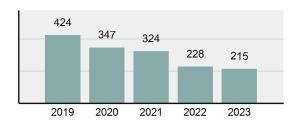

2023 Group "A" Offenses by Category

Crime Rate\* per 100,000 population 5 Year Trend

Total Group "A" Crime Offenses 5 Year Trend

\*Population Base: 1,956,774