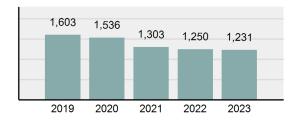

| 60.19%   |
| •    | Group "A" crime rate per 100,000 population                                                                               | 2,124.17 |
| •    | Summary-based reporting<br>crime rate per 100,000<br>populated is calculated for<br>other state crime<br>comparisons only | 645.36   |
| rest | Overview                                                                                                                  |          |

### Ar

| • | Arrest total          | 849    |
|---|-----------------------|--------|
| • | % change from 2022    | -8.32% |
| • | Adult arrest total    | 779    |
| • | Juvenile arrest total | 70     |

1,465.01

Arrest rate per 100,000 • population

#### Total Offenses - 5 year trend



#### Total Arrests - 5 year trend



|                                           |            | opulation. |       | 57,552   |  |  |
|-------------------------------------------|------------|------------|-------|----------|--|--|
|                                           | (          | County:    |       | Canyon   |  |  |
|                                           | Offer      | nses       | Arre  | ests     |  |  |
| Group "A" Offenses                        | # Reported | # Cleared  | Adult | Juvenile |  |  |
| Murder                                    | 0          | 0          | 0     | (        |  |  |
| Negligent Manslaughter                    | 0          | 0          | 0     | (        |  |  |
| Rape                                      | 6          | 5          | 0     | (