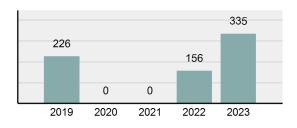

--------------------------------------------------------------------------------------------------------------|----------|
| • | Group "A" crime rate per 100,000 population                                                                               | 3,689.42 |
| • | Summary-based reporting<br>crime rate per 100,000<br>populated is calculated for<br>other state crime<br>comparisons only | 963.98   |

#### **Arrest Overview**

| • | Arrest total            | 335      |
|---|-------------------------|----------|
| • | % change from 2022      | 114.74%  |
| • | Adult arrest total      | 266      |
| • | Juvenile arrest total   | 69       |
| • | Arrest rate per 100.000 | 2,935.76 |

Arrest rate per 100,000 • population

### Total Offenses - 5 year trend



### Total Arrests - 5 year trend



|                                             | Offenses   |           | Arrests |          |
|---------------------------------------------|------------|-----------|---------|----------|
| Group "A" Offenses                          | # Reported | # Cleared | Adult   | Juvenile |
| Murder                                      | 0          | 0         | 0       | 0        |
| Negligent Manslaughter                      | 0          | 0         | 0       | 0        |
| Rape                                        | 1          | 1         | 0       | 0        |
| Sodomy                                      | 0          | 0         | 0       | 0        |
| Sexual Assault w/Obj                        | 0          | 0         | 0       | 0        |
| Fondling