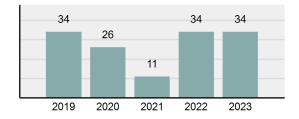

2023 Group "A" Offenses by Category

Crime Rate\* per 100,000 population 5 Year Trend

Total Group "A" Crime Offenses 5 Year Trend

\*Population Base: 1,956,774