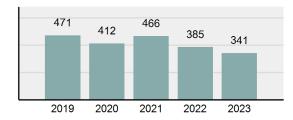

|          | Bribery                                   | 0          | 0                      | 0     | 0                 |
|                                                  |          | Stolen Property Offenses                  | 1          | 0                      | 0     | 0                 |
| <u>Total Offenses - 5 year trer</u>              | nd       | Drug/Narcotic Violations                  | 93         | 75                     | 68    | 5                 |
| <u> </u>                                         |          | Drug Equipment Violations                 | 98         | 75                     | 13    | 2                 |

Gambling Offenses

Prostitution Offenses

Animal Cruelty

Total Group "A"

Weapons Law Violations

Pornography/Obscene Material



#### Total Arrests - 5 year trend



|                                      | Arrests |          |  |
|--------------------------------------|---------|----------|--|
| Group "B" Arrests                    | Adult   | Juvenile |  |
| Curfew/Loitering/Vagrancy Violations | 0       | 0        |  |
| Disorderly Conduct                   | 1       | 0        |  |
| DUI                                  | 15      | 0        |  |
| Family Offenses, Nonviolent          | 3       | 0        |  |
| Liquor Law Violations                | 10      | 0        |  |
| Trespass of Real Property            | 5       | 0        |  |
| All Other Offenses                   | 32      | 8        |  |
| Total Group "B"                      | 66      | 8        |  |

**BLACKFOOT Police Department** 

#### Offens