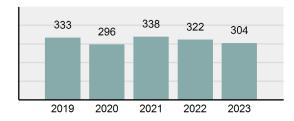

2023 Group "A" Offenses by Category

Crime Rate\* per 100,000 population 5 Year Trend

Total Group "A" Crime Offenses 5 Year Trend

\*Population Base: 1,956,774