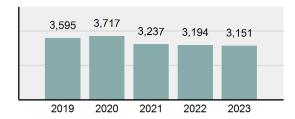

2023 Group "A" Offenses by Category

Crime Rate\* per 100,000 population 5 Year Trend

Total Group "A" Crime Offenses 5 Year Trend

\*Population Base: 1,956,774