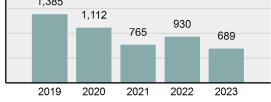

#### 

| Offense                                     | Reported in 2023 | Reported in 2022 | Percent<br>Change | Offenses<br>Cleared | Percent<br>Cleared | Percent Of<br>Category | Rate Per<br>100,000* |
|---------------------------------------------|------------------|------------------|-------------------|---------------------|--------------------|------------------------|----------------------|
| Murder                                      | 43               | 51               | -15.69%           | 23                  | 53.49%             | 0.23%                  | 2.20                 |
| Negligent Manslaughter                      | 4                | 3                | 33.33%            | 2                   | 50.00%             | 0.02%                  | 0.20                 |
| Nonconsensual Sex Offenses:                 |                  |                  |                   |                     |                    |                        |                      |
| Rape                                        | 594              | 668              | -11.08%           | 192                 | 32.32%             | 3.23%                  | 30.36                |
| Sodomy*                                     | 133              | 131              | 1.53%             | 59                  | 44.36%             | 0.72%                  | 6.80                 |
| Sexual Assault w/ Object*                   | 185              | 186              | -0.54%            | 68                  | 36.76%             | 1.01%                  | 9.45                 |
| Fondling                                    | 941              | 1,060            | -11.23%           | 348                 | 36.98%             | 5.11%                  | 48.09                |
| Aggravated Assault                          | 3,463            | 3,524            | -1.73%            | 2,396               | 69.19%             | 18.82%                 | 176.97               |
| Simple Assault                              | 11,086           | 11,240           | -1.37%            | 6,787               | 61.22%             | 60.26%                 | 566.54               |
| Intimidation                                | 1,621            | 1,781            | -8.98%            | 721                 | 44.48%             | 8.81%                  | 82.84                |
| Kidnapping                                  | 262              | 247              | 6.07%             | 140                 | 53.44%             | 1.42%                  | 13.39                |
| Consensual Sex Offenses:                    |                  |                  |                   |                     |                    |                        |                      |
| Incest                                      | 9                | 18               | -50.00%           | 5                   | 55.56%             | 0.05%                  | 0.46                 |
| Statutory Rape                              | 40               | 58               | -31.03%           | 23                  | 57.50%             | 0.22%                  | 2.04                 |
| Human Trafficking, Commercial<br>Sex Acts   | 14               | 32               | -56.25%           | 1                   | 7.14%              | 0.08%                  | 0.72                 |
| Human Trafficking, Involuntary<br>Servitude | 3                | 4                | -25.00%           | 0                   | 0.00%              | 0.02%                  | 0.15                 |
| Crimes Against Persons Total                | 18,398           | 19,003           | -3.18%            | 10,765              | 58.51%             | 24.32%                 | 940.22               |
| Robbery                                     | 183              | 155              | 18.06%            | 90                  | 49.18%             | 0.63%                  | 9.35                 |
| Burglary/Breaking and Entering              | 2,771            | 3,183            | -12.94%           | 671                 | 24.22%             | 9.61%                  | 141.61               |
| Larceny/Theft Offenses                      | 11,762           | 13,367           | -12.01%           | 3,030               | 25.76%             | 40.79%                 | 601.09               |
| Motor Vehicle Theft                         | 1,529            | 1,779            | -14.05%           | 345                 | 22.56%             | 5.30%                  | 78.14                |
| Arson                                       | 140              | 147              | -4.76%            | 56                  | 40.00%             | 0.49%                  | 7.15                 |
| Destruction Of Property                     | 5,959            | 6,817            | -12.59%           | 1,435               | 24.08%             | 20.66%                 | 304.53               |
| Counterfeiting/Forgery                      | 624              | 713              | -12.48%           | 136                 | 21.79%             | 2.16%                  | 31.89                |
| Fraud Offenses                              | 5,110            | 5,479            | -6.73%            | 761                 | 14.89%             | 17.72%                 | 261.14               |
| Embezzlement                                | 217              | 231              | -6.06%            | 83                  | 38.25%             | 0.75%                  | 11.09                |
| Extortion/Blackmail                         | 164              | 160              | 2.50%             | 7                   | 4.27%              | 0.57%                  | 8.38                 |
| Bribery                                     | 3                | 5                | -40.00%           | 2                   | 66.67%             | 0.01%                  | 0.15                 |
| Stolen Property Offenses                    | 376              | 416              | -9.62%            | 270                 | 71.81%             | 1.30%                  | 19.22                |
| Crimes Against Property Total               | 28,838           | 32,452           | -11.14%           | 6,886               | 23.88%             | 38.13%                 | 1,473.75             |
| Drug/Narcotic Violations                    | 14,067           | 13,674           | 2.87%             | 11,494              | 81.71%             | 49.53%                 | 718.89               |
| Drug Equipment Violations                   | 12,524           | 12,504           | 0.16%             | 10,426              | 83.25%             | 44.09%                 | 640.03               |
| Gambling Offenses                           | 0                | 1                | -100.00%          | 0                   | 0.00%              | 0.00%                  | 0.00                 |
| Pornography/Obscene Material                | 434              | 342              | 26.90%            | 126                 | 29.03%             | 1.53%                  | 22.18                |
| Prostitution Offenses                       | 38               | 34               | 11.76%            | 16                  | 42.11%             | 0.13%                  | 1.94                 |
| Weapons Law Violations                      | 1,237            | 1,243            | -0.48%            | 789                 | 63.78%             | 4.36%                  | 63.22                |
| Animal Cruelty                              | 103              |                  | 9.57%             | 64                  | 62.14%             | 0.36%                  | 5.26                 |
| Crimes Against Society Total                | 28,403           | 27,892           | 1.83%             | 22,915              | 80.68%             | 37.55%                 | 1,451.52             |
| Total Group "A" Offenses                    | 75,639           |                  | -4.67%            | 40,566              | 53.63%             | 100.00%                | 3,865.49             |