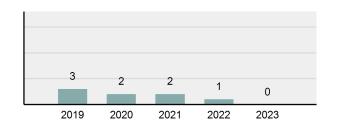

|  |
|----------------------|------|--------|------|----------|--|
|                      | Ad   | Adult  |      | Juvenile |  |
| Race                 | Male | Female | Male | Female   |  |
| White                | 0    | 0      | 0    | 0        |  |
| Black                | 0    | 0      | 0    | 0        |  |
| Indian               | 0    | 0      | 0    | 0        |  |
| Asian                | 0    | 0      | 0    | 0        |  |
| Unknown              | 0    | 0      | 0    | 0        |  |
| <b>Ethnicity</b>     |      |        |      |          |  |
| Non-Hispanic         | 0    | 0      | 0    | 0        |  |
| Hispanic             | 0    | 0      | 0    | 0        |  |
| Unknown              | 0    | 0      | 0    | 0        |  |

#### Gambling Offenses Count 5 Year Trend



#### by Category

No Data Available

## Pornography/Obscene Material

- The violation of laws or ordinances prohibiting the manufacturing, publishing, sale, purchase, or possession of sexually explicit material, i.e., literature, photographs, etc. -

| Pornography/Obscene Material |       |  |  |  |
|------------------------------|-------|--|--|--|
| Offenses Reported            | 434   |  |  |  |
| Changes from 2022            | 26.9% |  |  |  |
| Rate per 100,000*            | 22.18 |  |  |  |
| Total Arrests                | 86    |  |  |  |

| Arrestee Information |      |        |          |        |
|----------------------|------|--------|----------|--------|
|                      | Ad   | ult    | Juvenile |        |
| Race                 | Male | Female | Male     | Female |
|