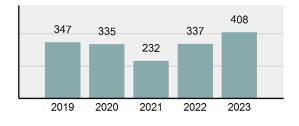

2023 Group "A" Offenses by Category

Crime Rate\* per 100,000 population 5 Year Trend

Total Group "A" Crime Offenses 5 Year Trend

\*Population Base: 1,956,774