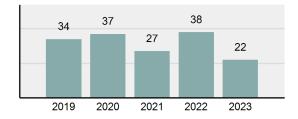

2023 Group "A" Offenses by Category

Crime Rate\* per 100,000 population 5 Year Trend

Total Group "A" Crime Offenses 5 Year Trend

\*Population Base: 1,956,774

#### 

| Offense                                     | Reported in 2023 | Reported in 2022 | Percent<br>Change | Offenses<br>Cleared | Percent<br>Cleared | Percent Of<br>Category | Rate Per<br>100,000* |
|---------------------------------------------|------------------|------------------|-------------------|---------------------|--------------------|------------------------|----------------------|
| Murder                                      | 43               | 51               | -15.69%           | 23                  | 53.49%             | 0.23%                  | 2.20                 |
| Negligent Manslaughter                      | 4                | 3                | 33.33%            | 2                   | 50.00%             | 0.02%                  | 0.20                 |
| Nonconsensual Sex Offenses:                 |                  |                  |                   |                     |                    |                        |                      |
| Rape                                        | 594              | 668              | -11.08%           | 192                 | 32.32%             | 3.23%                  | 30.36                |
| Sodomy*                                     | 133              | 131              | 1.53%             | 59                  | 44.36%             | 0.72%                  | 6.80                 |
| Sexual Assault w/ Object*                   | 185              | 186              | -0.54%            | 68                  | 36.76%             | 1.01%                  | 9.45                 |
| Fondling                                    | 941              | 1,060            | -11.23%           | 348                 | 36.98%             | 5.11%                  | 48.09                |
| Aggravated Assault                          | 3,463            | 3,524            | -1.73%            | 2,396               | 69.19%             | 18.82%                 | 176.97               |
| Simple Assault                              | 11,086           | 11,240           | -1.37%            | 6,787               | 61.22%             | 60.26%                 | 566.54               |
| Intimidation                                | 1,621            | 1,781            | -8.98%            | 721                 | 44.48%             | 8.81%                  | 82.84                |
| Kidnapping                                  | 262              | 247              | 6.07%             | 140                 | 53.44%             | 1.42%                  | 13.39                |
| Consensual Sex Offenses:                    |                  |                  |                   |                     |                    |                        |                      |
| Incest                                      | 9                | 18               | -50.00%           | 5                   | 55.56%             | 0.05%                  | 0.46                 |
| Statutory Rape                              | 40               | 58               | -31.03%           | 23                  | 57.50%             | 0.22%                  | 2.04                 |
| Human Trafficking, Commercial<br>Sex Acts   | 14               | 32               | -56.25%           | 1                   | 7.14%              | 0.08%                  | 0.72                 |
| Human Trafficking, Involuntary<br>Servitude | 3                | 4                | -25.00%           | 0                   | 0.00%              | 0.02%                  | 0.15                 |
| Crimes Against Persons Total                | 18,398           | 19,003           | -3.18%            | 10,765              | 58.51%             | 24.32%                 | 940.22               |
| Robbery                                     | 183              | 155              | 18.06%            | 90                  | 49.18%             | 0.63%                  | 9.35                 |
| Burglary/Breaking and Entering              | 2,771            | 3,183            | -12.94%           | 671                 | 24.22%             | 9.61%                  | 141.61               |
| Larceny/Theft Offenses                      | 11,762           | 13,367           | -12.01%           | 3,030               | 25.76%             | 40.79%                 | 601.09               |
| Motor Vehicle Theft                         | 1,529            | 1,779            | -14.05%           | 345                 | 22.56%             | 5.30%                  | 78.14                |
| Arson                                       | 140              | 147              | -4.76%            | 56                  | 40.00%             | 0.49%                  | 7.15                 |
| Destruction Of Property                     | 5,959            | 6,817            | -12.59%           | 1,435               | 24.08%             | 20.66%                 | 304.53               |
| Counterfeiting/Forgery                      | 624              | 713              | -12.48%           | 136                 | 21.79%             | 2.16%                  | 31.89                |
| Fraud Offenses                              | 5,110            | 5,479            | -6.73%            | 761                 | 14.89%             | 17.72%                 | 261.14               |
| Embezzlement                                | 217              | 231              | -6.06%            | 83                  | 38.25%             | 0.75%                  | 11.09                |
| Extortion/Blackmail                         | 164              | 160              | 2.50%             | 7                   | 4.27%              | 0.57%                  | 8.38                 |
| Bribery                                     | 3                | 5                | -40.00%           | 2                   | 66.67%             | 0.01%                  | 0.15                 |
| Stolen Property Offenses                    | 376              | 416              | -9.62%            | 270                 | 71.81%             | 1.30%                  | 19.22                |
| Crimes Against Property Total               | 28,838           | 32,452           | -11.14%           | 6,886               | 23.88%             | 38.13%                 | 1,473.75             |
| Drug/Narcotic Violations                    | 14,067           | 13,674           | 2.87%             | 11,494              | 81.71%             | 49.53%                 | 718.89               |
| Drug Equipment Violations                   | 12,524           | 12,504           | 0.16%             | 10,426              | 83.25%             | 44.09%                 | 640.03               |
| Gambling Offenses                           | 0                | 1                | -100.00%          | 0                   | 0.00%              | 0.00%                  | 0.00                 |
| Pornography/Obscene Material                | 434              | 342              | 26.90%            | 126                 | 29.03%             | 1.53%                  | 22.18                |
| Prostitution Offenses                       | 38               | 34               | 11.76%            | 16                  | 42.11%             | 0.13%                  | 1.94                 |
| Weapons Law Violations                      | 1,237            | 1,243            | -0.48%            | 789                 | 63.78%             | 4.36%                  | 63.22                |
| Animal Cruelty                              | 103              |                  | 9.57%             | 64                  | 62.14%             | 0.36%                  | 5.26                 |
| Crimes Against Society Total                | 28,403           | 27,892           | 1.83%             | 22,915              | 80.68%             | 37.55%                 | 1,451.52             |
| Total Group "A" Offenses                    | 75,639           |                  | -4.67%            | 40,566              | 53.63%             | 100.00%                | 3,865.49             |