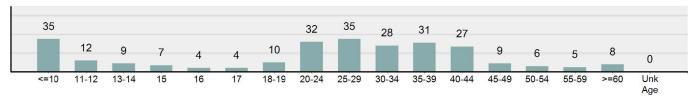

ar Trend**



| Top Relationships of Victim to Offender(s)       |        |  |
|--------------------------------------------------|--------|--|
| Boyfriend/Girlfriend                             | 20.46% |  |
| Child                                            | 11.97% |  |
| Acquaintance                                     | 11.20% |  |
| Ex-Relationship (Ex-Boyfriend/Ex-<br>Girlfriend) | 11.20% |  |
| Spouse                                           | 10.04% |  |



| Top Types Of Injury      |        |  |
|--------------------------|--------|--|
| Apparent Minor Injury    | 15.99% |  |
| Possible Internal Injury | 7.06%  |  |
| Other Major Injury       | 4.46%  |  |
| Severe Laceration        | 2.23%  |  |
| Unconsciousness          | 1.12%  |  |

#### Victim Count of Kidnapping by Age



\*Population Base: 1,956,774

## Aggravated Assault

- An unlawful attack by one person upon another wherein the offender uses a weapon or displays it in a threatening manner, or the victim suffers obvious severe or aggravated bodily injury involving apparent broken bones, loss of teeth, possible internal injury, severe laceration, or loss of consciousness - It is not necessary that a victim sustain an injury from an aggravated assault when the weapon used has the potential to cause serious personal injury. Attempted murders are included in this category

| Aggravated Assault |        |  |  |
|--------------------|--------|--|--|
| Offenses Reported  | 3,463  |  |  |
| Changes from 2022  | -1.73% |  |  |
| Rate per 100,000*  | 176.97 |  |  |
| Total Arrests      | 1,692  |  |  |
|