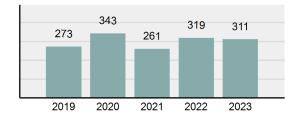

r Vehicle Theft                       | 5          | 0         | 0     | 0        |
|                 |                                                  |          | Arson                                     | 0          | 0         | 0     | 0        |
|                 |                                                  |          | Destruction Of Property                   | 38         | 6         | 3     | 1        |
|                 |                                                  |          | Counterfeiting/Forgery                    | 2          | 1         | 1     | 0        |
|                 |                                                  |          | Fraud Offenses                            | 10         | 2         | 0     | 0        |

### Total Offenses - 5 year trend



#### Total Arrests - 5 year trend



| Human Trafficking, Commercial Sex Acts   |       | 0              | 0   |        | 0   | 0       |
|------------------------------------------|-------|----------------|-----|--------|-----|---------|
| Human Trafficking, Involuntary Servitude |       | 0              | 0   |        | 0   | 0       |
| Robbery                                  |       | 1              | 1   |        | 1   | 0       |
| Burglary/Breaking and Entering           |       | 6              | 2   |        | 1   | 0       |
| Larceny/Theft Offenses                   | :     | 34             | 9   |        | 5   | 1       |
| Motor Vehicle Theft                      |       | 5              | 0   |        | 0   | 0       |
| Arson                                    |       | 0