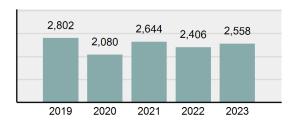

2023 Group "A" Offenses by Category

Crime Rate\* per 100,000 population 5 Year Trend

Total Group "A" Crime Offenses 5 Year Trend

\*Population Base: 1,956,774

#### 

| Offense                                     | Reported in 2023 | Reported in 2022 | Percent<br>Change | Offenses<br>Cleared | Percent<br>Cleared | Percent Of<br>Category | Rate Per<br>100,000* |
|---------------------------------------------|------------------|------------------|-------------------|---------------------|--------------------|------------------------|----------------------|
| Murder                                      | 43               | 51               | -15.69%           | 23                  | 53.49%             | 0.23%                  | 2.20                 |
| Negligent Manslaughter                      | 4                | 3                | 33.33%            | 2                   | 50.00%             | 0.02%                  | 0.20                 |
| Nonconsensual Sex Offenses:                 |                  |                  |                   |                     |                    |                        |                      |
| Rape                                        | 594              | 668              | -11.08%           | 192                 | 32.32%             | 3.23%                  | 30.36                |
| Sodomy*                                     | 133              | 131              | 1.53%             | 59                  | 44.36%             | 0.72%                  | 6.80                 |
| Sexual Assault w/ Object*                   | 185              | 186              | -0.54%            | 68                  | 36.76%             | 1.01%                  | 9.45                 |
| Fondling                                    | 941              | 1,060            | -11.23%           | 348                 | 36.98%             | 5.11%                  | 48.09                |
| Aggravated Assault                          | 3,463            | 3,524            | -1.73%            | 2,396               | 69.19%             | 18.82%                 | 176.97               |
| Simple Assault                              | 11,086           | 11,240           | -1.37%            | 6,787               | 61.22%             | 60.26%                 | 566.54               |
| Intimidation                                | 1,621            | 1,781            | -8.98%            | 721                 | 44.48%             | 8.81%                  | 82.84                |
| Kidnapping                                  | 262              | 247              | 6.07%             | 140                 | 53.44%             | 1.42%                  | 13.39                |
| Consensual Sex Offenses:                    |                  |                  |                   |                     |                    |                        |                      |
| Incest                                      | 9                | 18               | -50.00%           | 5                   | 55.56%             | 0.05%                  | 0.46                 |
| Statutory Rape                              | 40               | 58               | -31.03%           | 23                  | 57.50%             | 0.22%                  | 2.04                 |
| Human Trafficking, Commercial<br>Sex Acts   | 14               | 32               | -56.25%           | 1                   | 7.14%              | 0.08%                  | 0.72                 |
| Human Trafficking, Involuntary<br>Servitude | 3                | 4                | -25.00%           | 0                   | 0.00%              | 0.02%                  | 0.15                 |
| Crimes Against Persons Total                | 18,398           | 19,003           | -3.18%            | 10,765              | 58.51%             | 24.32%                 | 940.22               |
| Robbery                                     | 183              | 155              | 18.06%            | 90                  | 49.18%             | 0.63%                  | 9.35                 |
| Burglary/Breaking and Entering              | 2,771            | 3,183            | -12.94%           | 671                 | 24.22%             | 9.61%                  | 141.61               |
| Larceny/Theft Offenses                      | 11,762           | 13,367           | -12.01%           | 3,030               | 25.76%             | 40.79%                 | 601.09               |
| Motor Vehicle Theft                         | 1,529            | 1,779            | -14.05%           | 345                 | 22.56%             | 5.30%                  | 78.14                |
| Arson                                       | 140              | 147              | -4.76%            | 56                  | 40.00%             | 0.49%                  | 7.15                 |
| Destruction Of Property                     | 5,959            | 6,817            | -12.59%           | 1,435               | 24.08%             | 20.66%                 | 304.53               |
| Counterfeiting/Forgery                      | 624              | 713              | -12.48%           | 136                 | 21.79%             | 2.16%                  | 31.89                |
| Fraud Offenses                              | 5,110            | 5,479            | -6.73%            | 761                 | 14.89%             | 17.72%                 | 261.14               |
| Embezzlement                                | 217              | 231              | -6.06%            | 83                  | 38.25%             | 0.75%                  | 11.09                |
| Extortion/Blackmail                         | 164              | 160              | 2.50%             | 7                   | 4.27%              | 0.57%                  | 8.38                 |
| Bribery                                     | 3                | 5                | -40.00%           | 2                   | 66.67%             | 0.01%                  | 0.15                 |
| Stolen Property Offenses                    | 376              | 416              | -9.62%            | 270                 | 71.81%             | 1.30%                  | 19.22                |
| Crimes Against Property Total               | 28,838           | 32,452           | -11.14%           | 6,886               | 23.88%             | 38.13%                 | 1,473.75             |
| Drug/Narcotic Violations                    | 14,067           | 13,674           | 2.87%             | 11,494              | 81.71%             | 49.53%                 | 718.89               |
| Drug Equipment Violations                   | 12,524           | 12,504           | 0.16%             | 10,426              | 83.25%             | 44.09%                 | 640.03               |
| Gambling Offenses                           | 0                | 1                | -100.00%          | 0                   | 0.00%              | 0.00%                  | 0.00                 |
| Pornography/Obscene Material                | 434              | 342              | 26.90%            | 126                 | 29.03%             | 1.53%                  | 22.18                |
| Prostitution Offenses                       | 38               | 34               | 11.76%            | 16                  | 42.11%             | 0.13%                  | 1.94                 |
| Weapons Law Violations                      | 1,237            | 1,243            | -0.48%            | 789                 | 63.78%             | 4.36%                  | 63.22                |
| Animal Cruelty                              | 103              |                  | 9.57%             | 64                  | 62.14%             | 0.36%                  | 5.26                 |
| Crimes Against Society Total                | 28,403           | 27,892           | 1.83%             | 22,915              | 80.68%             | 37.55%                 | 1,451.52             |
| Total Group "A" Offenses                    | 75,639           |                  | -4.67%            | 40,566              | 53.63%             | 100.00%                | 3,865.49             |