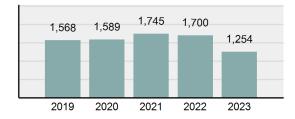

| Group "A" Offenses |          |  |  |  |  |  |  |
|--------------------|----------|--|--|--|--|--|--|
| Offenses Reported  | 75,639   |  |  |  |  |  |  |
| Changes from 2022  | -4.67%   |  |  |  |  |  |  |
| Rate per 100,000*  | 3,865.49 |  |  |  |  |  |  |

2023 Group "A" Offenses by Category

Crime Rate\* per 100,000 population 5 Year Trend

Total Group "A" Crime Offenses 5 Year Trend

\*Population Base: 1,956,774