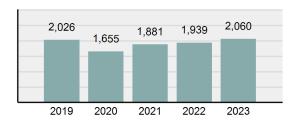

2023 Group "A" Offenses by Category

Crime Rate\* per 100,000 population 5 Year Trend

Total Group "A" Crime Offenses 5 Year Trend

\*Population Base: 1,956,774

#### 

| Offense                                     | Reported in 2023 | Reported in 2022 | Percent<br>Change | Offenses<br>Cleared | Percent<br>Cleared | Percent Of<br>Category | Rate Per<br>100,000* |
|---------------------------------------------|------------------|------------------|-------------------|---------------------|--------------------|------------------------|----------------------|
| Murder                                      | 43               | 51               | -15.69%           | 23                  | 53.49%             | 0.23%                  | 2.20                 |
| Negligent Manslaughter                      | 4                | 3                | 33.33%            | 2                   | 50.00%             | 0.02%                  | 0.20                 |
| Nonconsensual Sex Offenses:                 |                  |                  |                   |                     |                    |                        |                      |
| Rape                                        | 594              | 668              | -11.08%           | 192                 | 32.32%             | 3.23%                  | 30.36                |
| Sodomy*                                     | 133              | 131              | 1.53%             | 59                  | 44.36%             | 0.72%                  | 6.80                 |
| Sexual Assault w/ Object*                   | 185              | 186              | -0.54%            | 68                  | 36.76%             | 1.01%                  | 9.45                 |
| Fondling                                    | 941              | 1,060            | -11.23%           | 348                 | 36.98%             | 5.11%                  | 48.09                |
| Aggravated Assault                          | 3,463            | 3,524            | -1.73%            | 2,396               | 69.19%             | 18.82%                 | 176.97               |
| Simple Assault                              | 11,086           | 11,240           | -1.37%            | 6,787               | 61.22%             | 60.26%                 | 566.54               |
| Intimidation                                | 1,621            | 1,781            | -8.98%            | 721                 | 44.48%             | 8.81%                  | 82.84                |
| Kidnapping                                  | 262              | 247              | 6.07%             | 140                 | 53.44%             | 1.42%                  | 13.39                |
| Consensual Sex Offenses:                    |                  |                  |                   |                     |                    |                        |                      |
| Incest                                      | 9                | 18               | -50.00%           | 5                   | 55.56%             | 0.05%                  | 0.46                 |
| Statutory Rape                              | 40               | 58               | -31.03%           | 23                  | 57.50%             | 0.22%                  | 2.04                 |
| Human Trafficking, Commercial<br>Sex Acts   | 14               | 32               | -56.25%           | 1                   | 7.14%              | 0.08%                  | 0.72                 |
| Human Trafficking, Involuntary<br>Servitude | 3                | 4                | -25.00%           | 0                   | 0.00%              | 0.02%                  | 0.15                 |
| Crimes Against Persons Total                | 18,398           | 19,003           | -3.18%            | 10,765              | 58.51%             | 24.32%                 | 940.22               |
| Robbery                                     | 183              | 155              | 18.06%            | 90                  | 49.18%             | 0.63%                  | 9.35                 |
| Burglary/Breaking and Entering              | 2,771            | 3,183            | -12.94%           | 671                 | 24.22%             | 9.61%                  | 141.61               |
| Larceny/Theft Offenses                      | 11,762           | 13,367           | -12.01%           | 3,030               | 25.76%             | 40.79%                 | 601.09               |
| Motor Vehicle Theft                         | 1,529            | 1,779            | -14.05%           | 345                 | 22.56%             | 5.30%                  | 78.14                |
| Arson                                       | 140              | 147              | -4.76%            | 56                  | 40.00%             | 0.49%                  | 7.15                 |
| Destruction Of Property                     | 5,959            | 6,817            | -12.59%           | 1,435               | 24.08%             | 20.66%                 | 304.53               |
| Counterfeiting/Forgery                      | 624              | 713              | -12.48%           | 136                 | 21.79%             | 2.16%                  | 31.89                |
| Fraud Offenses                              | 5,110            | 5,479            | -6.73%            | 761                 | 14.89%             | 17.72%                 | 261.14               |
| Embezzlement                                | 217              | 231              | -6.06%            | 83                  | 38.25%             | 0.75%                  | 11.09                |
| Extortion/Blackmail                         | 164              | 160              | 2.50%             | 7                   | 4.27%              | 0.57%                  | 8.38                 |
| Bribery                                     | 3                | 5                | -40.00%           | 2                   | 66.67%             | 0.01%                  | 0.15                 |
| Stolen Property Offenses                    | 376              | 416              | -9.62%            | 270                 | 71.81%             | 1.30%                  | 19.22                |
| Crimes Against Property Total               | 28,838           | 32,452           | -11.14%           | 6,886               | 23.88%             | 38.13%                 | 1,473.75             |
| Drug/Narcotic Violations                    | 14,067           | 13,674           | 2.87%             | 11,494              | 81.71%             | 49.53%                 | 718.89               |
| Drug Equipment Violations                   | 12,524           | 12,504           | 0.16%             | 10,426              | 83.25%             | 44.09%                 | 640.03               |
| Gambling Offenses                           | 0                | 1                | -100.00%          | 0                   | 0.00%              | 0.00%                  | 0.00                 |
| Pornography/Obscene Material                | 434              | 342              | 26.90%            | 126                 | 29.03%             | 1.53%                  | 22.18                |
| Prostitution Offenses                       | 38               | 34               | 11.76%            | 16                  | 42.11%             | 0.13%                  | 1.94                 |
| Weapons Law Violations                      | 1,237            | 1,243            | -0.48%            | 789                 | 63.78%             | 4.36%                  | 63.22                |
| Animal Cruelty                              | 103              |                  | 9.57%             | 64                  | 62.14%             | 0.36%                  | 5.26                 |
| Crimes Against Society Total                | 28,403           | 27,892           | 1.83%             | 22,915              | 80.68%             | 37.55%                 | 1,451.52             |
| Total Group "A" Offenses                    | 75,639           |                  | -4.67%            | 40,566              | 53.63%             | 100.00%                | 3,865.49             |