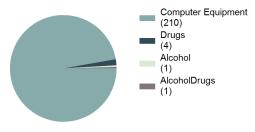

#### 

| Offense                                     | Reported in 2023 | Reported in 2022 | Percent<br>Change | Offenses<br>Cleared | Percent<br>Cleared | Percent Of<br>Category | Rate Per<br>100,000* |
|---------------------------------------------|------------------|------------------|-------------------|---------------------|--------------------|------------------------|----------------------|
| Murder                                      | 43               | 51               | -15.69%           | 23                  | 53.49%             | 0.23%                  | 2.20                 |
| Negligent Manslaughter                      | 4                | 3                | 33.33%            | 2                   | 50.00%             | 0.02%                  | 0.20                 |
| Nonconsensual Sex Offenses:                 |                  |                  |                   |                     |                    |                        |                      |
| Rape                                        | 594              | 668              | -11.08%           | 192                 | 32.32%             | 3.23%                  | 30.36                |
| Sodomy*                                     | 133              | 131              | 1.53%             | 59                  | 44.36%             | 0.72%                  | 6.80                 |
| Sexual Assault w/ Object*                   | 185              | 186              | -0.54%            | 68                  | 36.76%             | 1.01%                  | 9.45                 |
| Fondling                                    | 941              | 1,060            | -11.23%           | 348                 | 36.98%             | 5.11%                  | 48.09                |
| Aggravated Assault                          | 3,463            | 3,524            | -1.73%            | 2,396               | 69.19%             | 18.82%                 | 176.97               |
| Simple Assault                              | 11,086           | 11,240           | -1.37%            | 6,787               | 61.22%             | 60.26%                 | 566.54               |
| Intimidation                                | 1,621            | 1,781            | -8.98%            | 721                 | 44.48%             | 8.81%                  | 82.84                |
| Kidnapping                                  | 262              | 247              | 6.07%             | 140                 | 53.44%             | 1.42%                  | 13.39                |
| Consensual Sex Offenses:                    |                  |                  |                   |                     |                    |                        |                      |
| Incest                                      | 9                | 18               | -50.00%           | 5                   | 55.56%             | 0.05%                  | 0.46                 |
| Statutory Rape                              | 40               | 58               | -31.03%           | 23                  | 57.50%             | 0.22%                  | 2.04                 |
| Human Trafficking, Commercial<br>Sex Acts   | 14               | 32               | -56.25%           | 1                   | 7.14%              | 0.08%                  | 0.72                 |
| Human Trafficking, Involuntary<br>Servitude | 3                | 4                | -25.00%           | 0                   | 0.00%              | 0.02%                  | 0.15                 |
| Crimes Against Persons Total                | 18,398           | 19,003           | -3.18%            | 10,765              | 58.51%             | 24.32%                 | 940.22               |
| Robbery                                     | 183              | 155              | 18.06%            | 90                  | 49.18%             | 0.63%                  | 9.35                 |
| Burglary/Breaking and Entering              | 2,771            | 3,183            | -12.94%           | 671                 | 24.22%             | 9.61%                  | 141.61               |
| Larceny/Theft Offenses                      | 11,762           | 13,367           | -12.01%           | 3,030               | 25.76%             | 40.79%                 | 601.09               |
| Motor Vehicle Theft                         | 1,529            | 1,779            | -14.05%           | 345                 | 22.56%             | 5.30%                  | 78.14                |
| Arson                                       | 140              | 147              | -4.76%            | 56                  | 40.00%             | 0.49%                  | 7.15                 |
| Destruction Of Property                     | 5,959            | 6,817            | -12.59%           | 1,435               | 24.08%             | 20.66%                 | 304.53               |
| Counterfeiting/Forgery                      | 624              | 713              | -12.48%           | 136                 | 21.79%             | 2.16%                  | 31.89                |
| Fraud Offenses                              | 5,110            | 5,479            | -6.73%            | 761                 | 14.89%             | 17.72%                 | 261.14               |
| Embezzlement                                | 217              | 231              | -6.06%            | 83                  | 38.25%             | 0.75%                  | 11.09                |
| Extortion/Blackmail                         | 164              | 160              | 2.50%             | 7                   | 4.27%              | 0.57%                  | 8.38                 |
| Bribery                                     | 3                | 5                | -40.00%           | 2                   | 66.67%             | 0.01%                  | 0.15                 |
| Stolen Property Offenses                    | 376              | 416              | -9.62%            | 270                 | 71.81%             | 1.30%                  | 19.22                |
| Crimes Against Property Total               | 28,838           | 32,452           | -11.14%           | 6,886               | 23.88%             | 38.13%                 | 1,473.75             |
| Drug/Narcotic Violations                    | 14,067           | 13,674           | 2.87%             | 11,494              | 81.71%             | 49.53%                 | 718.89               |
| Drug Equipment Violations                   | 12,524           | 12,504           | 0.16%             | 10,426              | 83.25%             | 44.09%                 | 640.03               |
| Gambling Offenses                           | 0                | 1                | -100.00%          | 0                   | 0.00%              | 0.00%                  | 0.00                 |
| Pornography/Obscene Material                | 434              | 342              | 26.90%            | 126                 | 29.03%             | 1.53%                  | 22.18                |
| Prostitution Offenses                       | 38               | 34               | 11.76%            | 16                  | 42.11%             | 0.13%                  | 1.94                 |
| Weapons Law Violations                      | 1,237            | 1,243            | -0.48%            | 789                 | 63.78%             | 4.36%                  | 63.22                |
| Animal Cruelty                              | 103              |                  | 9.57%             | 64                  | 62.14%             | 0.36%                  | 5.26                 |
| Crimes Against Society Total                | 28,403           | 27,892           | 1.83%             | 22,915              | 80.68%             | 37.55%                 | 1,451.52             |
| Total Group "A" Offenses                    | 75,639           |                  | -4.67%            | 40,566              | 53.63%             | 100.00%                | 3,865.49             |