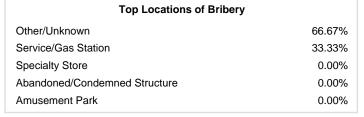

#### 

| Offense                                     | Reported in 2023 | Reported in 2022 | Percent<br>Change | Offenses<br>Cleared | Percent<br>Cleared | Percent Of<br>Category | Rate Per<br>100,000* |
|---------------------------------------------|------------------|------------------|-------------------|---------------------|--------------------|------------------------|----------------------|
| Murder                                      | 43               | 51               | -15.69%           | 23                  | 53.49%             | 0.23%                  | 2.20                 |
| Negligent Manslaughter                      | 4                | 3                | 33.33%            | 2                   | 50.00%             | 0.02%                  | 0.20                 |
| Nonconsensual Sex Offenses:                 |                  |                  |                   |                     |                    |                        |                      |
| Rape                                        | 594              | 668              | -11.08%           | 192                 | 32.32%             | 3.23%                  | 30.36                |
| Sodomy*                                     | 133              | 131              | 1.53%             | 59                  | 44.36%             | 0.72%                  | 6.80                 |
| Sexual Assault w/ Object*                   | 185              | 186              | -0.54%            | 68                  | 36.76%             | 1.01%                  | 9.45                 |
| Fondling                                    | 941              | 1,060            | -11.23%           | 348                 | 36.98%             | 5.11%                  | 48.09                |
| Aggravated Assault                          | 3,463            | 3,524            | -1.73%            | 2,396               | 69.19%             | 18.82%                 | 176.97               |
| Simple Assault                              | 11,086           | 11,240           | -1.37%            | 6,787               | 61.22%             | 60.26%                 | 566.54               |
| Intimidation                                | 1,621            | 1,781            | -8.98%            | 721                 | 44.48%             | 8.81%                  | 82.84                |
| Kidnapping                                  | 262              | 247              | 6.07%             | 140                 | 53.44%             | 1.42%                  | 13.39                |
| Consensual Sex Offenses:                    |                  |                  |                   |                     |                    |                        |                      |
| Incest                                      | 9                | 18               | -50.00%           | 5                   | 55.56%             | 0.05%                  | 0.46                 |
| Statutory Rape                              | 40               | 58               | -31.03%           | 23                  | 57.50%             | 0.22%                  | 2.04                 |
| Human Trafficking, Commercial<br>Sex Acts   | 14               | 32               | -56.25%           | 1                   | 7.14%              | 0.08%                  | 0.72                 |
| Human Trafficking, Involuntary<br>Servitude | 3                | 4                | -25.00%           | 0                   | 0.00%              | 0.02%                  | 0.15                 |
| Crimes Against Persons Total                | 18,398           | 19,003           | -3.18%            | 10,765              | 58.51%             | 24.32%                 | 940.22               |
| Robbery                                     | 183              | 155              | 18.06%            | 90                  | 49.18%             | 0.63%                  | 9.35                 |
| Burglary/Breaking and Entering              | 2,771            | 3,183            | -12.94%           | 671                 | 24.22%             | 9.61%                  | 141.61               |
| Larceny/Theft Offenses                      | 11,762           | 13,367           | -12.01%           | 3,030               | 25.76%             | 40.79%                 | 601.09               |
| Motor Vehicle Theft                         | 1,529            | 1,779            | -14.05%           | 345                 | 22.56%             | 5.30%                  | 78.14                |
| Arson                                       | 140              | 147              | -4.76%            | 56                  | 40.00%             | 0.49%                  | 7.15                 |
| Destruction Of Property                     | 5,959            | 6,817            | -12.59%           | 1,435               | 24.08%             | 20.66%                 | 304.53               |
| Counterfeiting/Forgery                      | 624              | 713              | -12.48%           | 136                 | 21.79%             | 2.16%                  | 31.89                |
| Fraud Offenses                              | 5,110            | 5,479            | -6.73%            | 761                 | 14.89%             | 17.72%                 | 261.14               |
| Embezzlement                                | 217              | 231              | -6.06%            | 83                  | 38.25%             | 0.75%                  | 11.09                |
| Extortion/Blackmail                         | 164              | 160              | 2.50%             | 7                   | 4.27%              | 0.57%                  | 8.38                 |
| Bribery                                     | 3                | 5                | -40.00%           | 2                   | 66.67%             | 0.01%                  | 0.15                 |
| Stolen Property Offenses                    | 376              | 416              | -9.62%            | 270                 | 71.81%             | 1.30%                  | 19.22                |
| Crimes Against Property Total               | 28,838           | 32,452           | -11.14%           | 6,886               | 23.88%             | 38.13%                 | 1,473.75             |
| Drug/Narcotic Violations                    | 14,067           | 13,674           | 2.87%             | 11,494              | 81.71%             | 49.53%                 | 718.89               |
| Drug Equipment Violations                   | 12,524           | 12,504           | 0.16%             | 10,426              | 83.25%             | 44.09%                 | 640.03               |
| Gambling Offenses                           | 0                | 1                | -100.00%          | 0                   | 0.00%              | 0.00%                  | 0.00                 |
| Pornography/Obscene Material                | 434              | 342              | 26.90%            | 126                 | 29.03%             | 1.53%                  | 22.18                |
| Prostitution Offenses                       | 38               | 34               | 11.76%            | 16                  | 42.11%             | 0.13%                  | 1.94                 |
| Weapons Law Violations                      | 1,237            | 1,243            | -0.48%            | 789                 | 63.78%             | 4.36%                  | 63.22                |
| Animal Cruelty                              | 103              |                  | 9.57%             | 64                  | 62.14%             | 0.36%                  | 5.26                 |
| Crimes Against Society Total                | 28,403           | 27,892           | 1.83%             | 22,915              | 80.68%             | 37.55%                 | 1,451.52             |
| Total Group "A" Offenses                    | 75,639           |                  | -4.67%            | 40,566              | 53.63%             | 100.00%                | 3,865.49             |