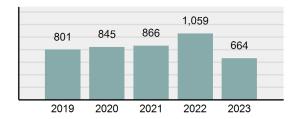

2023 Group "A" Offenses by Category

Crime Rate\* per 100,000 population 5 Year Trend

Total Group "A" Crime Offenses 5 Year Trend

\*Population Base: 1,956,774