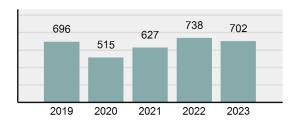

2023 Group "A" Offenses by Category

Crime Rate\* per 100,000 population 5 Year Trend

Total Group "A" Crime Offenses 5 Year Trend

\*Population Base: 1,956,774