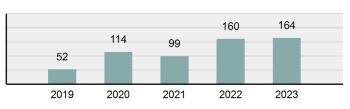

|
| White                | 0              | 1      | 0    | 0      |
| Black                | 0              | 0      | 0    | 0      |
| Indian               | 0              | 0      | 0    | 0      |
| Asian                | 0              | 0      | 0    | 0      |
| Unknown              | 0              | 0      | 0    | 0      |
| <b>Ethnicity</b>     |                |        |      |        |
| Non-Hispanic         | 0              | 1      | 0    | 0      |
| Hispanic             | 0              | 0      | 0    | 0      |
| Unknown              | 0              | 0      | 0    | 0      |



\*Others: Religious Organization, Government, Others, Unknown

#### Estimated Value of Stolen (in \$ 1,000s)



#### Extortion/Blackmail Count - 5 Year Trend

\*\*\*\*\*\*\*\*\*\*\*\*\*\*\*



| Top Locations of Extortion/Blackmail |              |  |
|--------------------------------------|--------------|--|
| Cyberspace                           | 46.34%       |  |
| Residence/Home                       | 45.73%       |  |
| Other/Unknown                        | 2.44%        |  |
| Commercial/Office Building           | 1.83%        |  |
| Restaurant                           | 1.83%        |  |
| Top Value of Property Los            | S            |  |
| Percentage - 100.01%                 |              |  |
| Money                                | \$ 62,057.00 |  |
| Artistic Supplies/Accessories        | \$ 3,300.00  |  |
| Jewelry/Precious Metals/Gems         | \$ 1,200.00  |  |
| Other                                | \$ 211.00    |  |

Type of Weapons Used



\*Othe