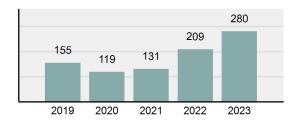

2023 Group "A" Offenses by Category

Crime Rate\* per 100,000 population 5 Year Trend

Total Group "A" Crime Offenses 5 Year Trend

\*Population Base: 1,956,774

#### 

| Offense                                     | Reported in 2023 | Reported in 2022 | Percent<br>Change | Offenses<br>Cleared | Percent<br>Cleared | Percent Of<br>Category | Rate Per<br>100,000* |
|---------------------------------------------|------------------|------------------|-------------------|---------------------|--------------------|------------------------|----------------------|
| Murder                                      | 43               | 51               | -15.69%           | 23                  | 53.49%             | 0.23%                  | 2.20                 |
| Negligent Manslaughter                      | 4                | 3                | 33.33%            | 2                   | 50.00%             | 0.02%                  | 0.20                 |
| Nonconsensual Sex Offenses:                 |                  |                  |                   |                     |                    |                        |                      |
| Rape                                        | 594              | 668              | -11.08%           | 192                 | 32.32%             | 3.23%                  | 30.36                |
| Sodomy*                                     | 133              | 131              | 1.53%             | 59                  | 44.36%             | 0.72%                  | 6.80                 |
| Sexual Assault w/ Object*                   | 185              | 186              | -0.54%            | 68                  | 36.76%             | 1.01%                  | 9.45                 |
| Fondling                                    | 941              | 1,060            | -11.23%           | 348                 | 36.98%             | 5.11%                  | 48.09                |
| Aggravated Assault                          | 3,463            | 3,524            | -1.73%            | 2,396               | 69.19%             | 18.82%                 | 176.97               |
| Simple Assault                              | 11,086           | 11,240           | -1.37%            | 6,787               | 61.22%             | 60.26%                 | 566.54               |
| Intimidation                                | 1,621            | 1,781            | -8.98%            | 721                 | 44.48%             | 8.81%                  | 82.84                |
| Kidnapping                                  | 262              | 247              | 6.07%             | 140                 | 53.44%             | 1.42%                  | 13.39                |
| Consensual Sex Offenses:                    |                  |                  |                   |                     |                    |                        |                      |
| Incest                                      | 9                | 18               | -50.00%           | 5                   | 55.56%             | 0.05%                  | 0.46                 |
| Statutory Rape                              | 40               | 58               | -31.03%           | 23                  | 57.50%             | 0.22%                  | 2.04                 |
| Human Trafficking, Commercial<br>Sex Acts   | 14               | 32               | -56.25%           | 1                   | 7.14%              | 0.08%                  | 0.72                 |
| Human Trafficking, Involuntary<br>Servitude | 3                | 4                | -25.00%           | 0                   | 0.00%              | 0.02%                  | 0.15                 |
| Crimes Against Persons Total                | 18,398           | 19,003           | -3.18%            | 10,765              | 58.51%             | 24.32%                 | 940.22               |
| Robbery                                     | 183              | 155              | 18.06%            | 90                  | 49.18%             | 0.63%                  | 9.35                 |
| Burglary/Breaking and Entering              | 2,771            | 3,183            | -12.94%           | 671                 | 24.22%             | 9.61%                  | 141.61               |
| Larceny/Theft Offenses                      | 11,762           | 13,367           | -12.01%           | 3,030               | 25.76%             | 40.79%                 | 601.09               |
| Motor Vehicle Theft                         | 1,529            | 1,779            | -14.05%           | 345                 | 22.56%             | 5.30%                  | 78.14                |
| Arson                                       | 140              | 147              | -4.76%            | 56                  | 40.00%             | 0.49%                  | 7.15                 |
| Destruction Of Property                     | 5,959            | 6,817            | -12.59%           | 1,435               | 24.08%             | 20.66%                 | 304.53               |
| Counterfeiting/Forgery                      | 624              | 713              | -12.48%           | 136                 | 21.79%             | 2.16%                  | 31.89                |
| Fraud Offenses                              | 5,110            | 5,479            | -6.73%            | 761                 | 14.89%             | 17.72%                 | 261.14               |
| Embezzlement                                | 217              | 231              | -6.06%            | 83                  | 38.25%             | 0.75%                  | 11.09                |
| Extortion/Blackmail                         | 164              | 160              | 2.50%             | 7                   | 4.27%              | 0.57%                  | 8.38                 |
| Bribery                                     | 3                | 5                | -40.00%           | 2                   | 66.67%             | 0.01%                  | 0.15                 |
| Stolen Property Offenses                    | 376              | 416              | -9.62%            | 270                 | 71.81%             | 1.30%                  | 19.22                |
| Crimes Against Property Total               | 28,838           | 32,452           | -11.14%           | 6,886               | 23.88%             | 38.13%                 | 1,473.75             |
| Drug/Narcotic Violations                    | 14,067           | 13,674           | 2.87%             | 11,494              | 81.71%             | 49.53%                 | 718.89               |
| Drug Equipment Violations                   | 12,524           | 12,504           | 0.16%             | 10,426              | 83.25%             | 44.09%                 | 640.03               |
| Gambling Offenses                           | 0                | 1                | -100.00%          | 0                   | 0.00%              | 0.00%                  | 0.00                 |
| Pornography/Obscene Material                | 434              | 342              | 26.90%            | 126                 | 29.03%             | 1.53%                  | 22.18                |
| Prostitution Offenses                       | 38               | 34               | 11.76%            | 16                  | 42.11%             | 0.13%                  | 1.94                 |
| Weapons Law Violations                      | 1,237            | 1,243            | -0.48%            | 789                 | 63.78%             | 4.36%                  | 63.22                |
| Animal Cruelty                              | 103              |                  | 9.57%             | 64                  | 62.14%             | 0.36%                  | 5.26                 |
| Crimes Against Society Total                | 28,403           | 27,892           | 1.83%             | 22,915              | 80.68%             | 37.55%                 | 1,451.52             |
| Total Group "A" Offenses                    | 75,639           |                  | -4.67%            | 40,566              | 53.63%             | 100.00%                | 3,865.49             |