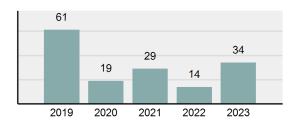

2023 Group "A" Offenses by Category

Crime Rate\* per 100,000 population 5 Year Trend

Total Group "A" Crime Offenses 5 Year Trend

\*Population Base: 1,956,774