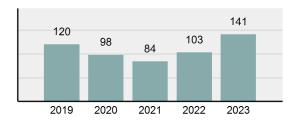

2023 Group "A" Offenses by Category

Crime Rate\* per 100,000 population 5 Year Trend

Total Group "A" Crime Offenses 5 Year Trend

\*Population Base: 1,956,774