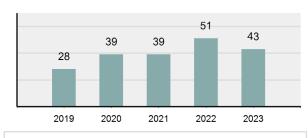

ation, Others, Unknown

| Arrestee Information |      |        |      |        |
|----------------------|------|--------|------|--------|
|                      | A    | dult   | Juv  | venile |
| Race                 | Male | Female | Male | Female |
| White                | 8    | 1      | 1    | 0      |
| Black                | 0    | 0      | 0    | 0      |
| Indian               | 0    | 0      | 0    | 0      |
| Asian                | 2    | 0      | 0    | 0      |
| Unknown              | 1    | 0      | 0    | 0      |
| Ethnicity            |      |        |      |        |
| Non-Hispanic         | 8    | 1      | 0    | 0      |
| Hispanic             | 1    | 0      | 0    | 0      |
| Unknown              | 2    | 0      | 1    | 0      |

#### Murder Count - 5 Year Trend



# Top Relationships of Victim to Offender(s)Acquaintance27.66%Stranger14.89%Spouse12.77%Neighbor8.51%Boyfriend/Girlfriend8.51%



| Top Murder Circumstances |        |  |
|--------------------------|--------|--|
| Argument                 | 40.00% |  |
| Unknown Circumstances    | 22.22% |  |
| Other Circumstances      | 20.00% |  |
| Domestic Violence        | 11.11% |  |
| Other Felony Involved    | 4.44%  |  |

#### Victim Count of Murder by Age



\*Population Base: 1,956,774

\*\*Does not include 1 victims whose gender or age is unknown.

# Negligent Manslaughter

- The killing of another person through negligence. -

# Negligent ManslaughterOffenses Reported4Changes from 202233.33%Rate per 100,000\*0.20Total Arrests0



Type of Weapons Used



\*Others: Blunt Object, Motor Vehicle,