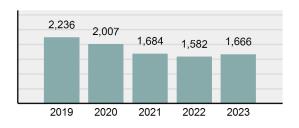

2023 Group "A" Offenses by Category

Crime Rate\* per 100,000 population 5 Year Trend

Total Group "A" Crime Offenses 5 Year Trend

\*Population Base: 1,956,774