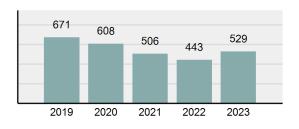

2023 Group "A" Offenses by Category

Crime Rate\* per 100,000 population 5 Year Trend

Total Group "A" Crime Offenses 5 Year Trend

\*Population Base: 1,956,774

#### 

| Offense                                     | Reported in 2023 | Reported in 2022 | Percent<br>Change | Offenses<br>Cleared | Percent<br>Cleared | Percent Of<br>Category | Rate Per<br>100,000* |
|---------------------------------------------|------------------|------------------|-------------------|---------------------|--------------------|------------------------|----------------------|
| Murder                                      | 43               | 51               | -15.69%           | 23                  | 53.49%             | 0.23%                  | 2.20                 |
| Negligent Manslaughter                      | 4                | 3                | 33.33%            | 2                   | 50.00%             | 0.02%                  | 0.20                 |
| Nonconsensual Sex Offenses:                 |                  |                  |                   |                     |                    |                        |                      |
| Rape                                        | 594              | 668              | -11.08%           | 192                 | 32.32%             | 3.23%                  | 30.36                |
| Sodomy*                                     | 133              | 131              | 1.53%             | 59                  | 44.36%             | 0.72%                  | 6.80                 |
| Sexual Assault w/ Object*                   | 185              | 186              | -0.54%            | 68                  | 36.76%             | 1.01%                  | 9.45                 |
| Fondling                                    | 941              | 1,060            | -11.23%           | 348                 | 36.98%             | 5.11%                  | 48.09                |
| Aggravated Assault                          | 3,463            | 3,524            | -1.73%            | 2,396               | 69.19%             | 18.82%                 | 176.97               |
| Simple Assault                              | 11,086           | 11,240           | -1.37%            | 6,787               | 61.22%             | 60.26%                 | 566.54               |
| Intimidation                                | 1,621            | 1,781            | -8.98%            | 721                 | 44.48%             | 8.81%                  | 82.84                |
| Kidnapping                                  | 262              | 247              | 6.07%             | 140                 | 53.44%             | 1.42%                  | 13.39                |
| Consensual Sex Offenses:                    |                  |                  |                   |                     |                    |                        |                      |
| Incest                                      | 9                | 18               | -50.00%           | 5                   | 55.56%             | 0.05%                  | 0.46                 |
| Statutory Rape                              | 40               | 58               | -31.03%           | 23                  | 57.50%             | 0.22%                  | 2.04                 |
| Human Trafficking, Commercial<br>Sex Acts   | 14               | 32               | -56.25%           | 1                   | 7.14%              | 0.08%                  | 0.72                 |
| Human Trafficking, Involuntary<br>Servitude | 3                | 4                | -25.00%           | 0                   | 0.00%              | 0.02%                  | 0.15                 |
| Crimes Against Persons Total                | 18,398           | 19,003           | -3.18%            | 10,765              | 58.51%             | 24.32%                 | 940.22               |
| Robbery                                     | 183              | 155              | 18.06%            | 90                  | 49.18%             | 0.63%                  | 9.35                 |
| Burglary/Breaking and Entering              | 2,771            | 3,183            | -12.94%           | 671                 | 24.22%             | 9.61%                  | 141.61               |
| Larceny/Theft Offenses                      | 11,762           | 13,367           | -12.01%           | 3,030               | 25.76%             | 40.79%                 | 601.09               |
| Motor Vehicle Theft                         | 1,529            | 1,779            | -14.05%           | 345                 | 22.56%             | 5.30%                  | 78.14                |
| Arson                                       | 140              | 147              | -4.76%            | 56                  | 40.00%             | 0.49%                  | 7.15                 |
| Destruction Of Property                     | 5,959            | 6,817            | -12.59%           | 1,435               | 24.08%             | 20.66%                 | 304.53               |
| Counterfeiting/Forgery                      | 624              | 713              | -12.48%           | 136                 | 21.79%             | 2.16%                  | 31.89                |
| Fraud Offenses                              | 5,110            | 5,479            | -6.73%            | 761                 | 14.89%             | 17.72%                 | 261.14               |
| Embezzlement                                | 217              | 231              | -6.06%            | 83                  | 38.25%             | 0.75%                  | 11.09                |
| Extortion/Blackmail                         | 164              | 160              | 2.50%             | 7                   | 4.27%              | 0.57%                  | 8.38                 |
| Bribery                                     | 3                | 5                | -40.00%           | 2                   | 66.67%             | 0.01%                  | 0.15                 |
| Stolen Property Offenses                    | 376              | 416              | -9.62%            | 270                 | 71.81%             | 1.30%                  | 19.22                |
| Crimes Against Property Total               | 28,838           | 32,452           | -11.14%           | 6,886               | 23.88%             | 38.13%                 | 1,473.75             |
| Drug/Narcotic Violations                    | 14,067           | 13,674           | 2.87%             | 11,494              | 81.71%             | 49.53%                 | 718.89               |
| Drug Equipment Violations                   | 12,524           | 12,504           | 0.16%             | 10,426              | 83.25%             | 44.09%                 | 640.03               |
| Gambling Offenses                           | 0                | 1                | -100.00%          | 0                   | 0.00%              | 0.00%                  | 0.00                 |
| Pornography/Obscene Material                | 434              | 342              | 26.90%            | 126                 | 29.03%             | 1.53%                  | 22.18                |
| Prostitution Offenses                       | 38               | 34               | 11.76%            | 16                  | 42.11%             | 0.13%                  | 1.94                 |
| Weapons Law Violations                      | 1,237            | 1,243            | -0.48%            | 789                 | 63.78%             | 4.36%                  | 63.22                |
| Animal Cruelty                              | 103              |                  | 9.57%             | 64                  | 62.14%             | 0.36%                  | 5.26                 |
| Crimes Against Society Total                | 28,403           | 27,892           | 1.83%             | 22,915              | 80.68%             | 37.55%                 | 1,451.52             |
| Total Group "A" Offenses                    | 75,639           |                  | -4.67%            | 40,566              | 53.63%             | 100.00%                | 3,865.49             |