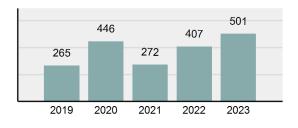

2023 Group "A" Offenses by Category

Crime Rate\* per 100,000 population 5 Year Trend

Total Group "A" Crime Offenses 5 Year Trend

\*Population Base: 1,956,774