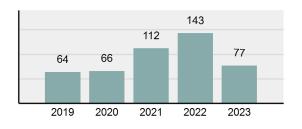

2023 Group "A" Offenses by Category

Crime Rate\* per 100,000 population 5 Year Trend

Total Group "A" Crime Offenses 5 Year Trend

\*Population Base: 1,956,774

#### 

| Offense                                     | Reported in 2023 | Reported in 2022 | Percent<br>Change | Offenses<br>Cleared | Percent<br>Cleared | Percent Of<br>Category | Rate Per<br>100,000* |
|---------------------------------------------|------------------|------------------|-------------------|---------------------|--------------------|------------------------|----------------------|
| Murder                                      | 43               | 51               | -15.69%           | 23                  | 53.49%             | 0.23%                  | 2.20                 |
| Negligent Manslaughter                      | 4                | 3                | 33.33%            | 2                   | 50.00%             | 0.02%                  | 0.20                 |
| Nonconsensual Sex Offenses:                 |                  |                  |                   |                     |                    |                        |                      |
| Rape                                        | 594              | 668              | -11.08%           | 192                 | 32.32%             | 3.23%                  | 30.36                |
| Sodomy*                                     | 133              | 131              | 1.53%             | 59                  | 44.36%             | 0.72%                  | 6.80                 |
| Sexual Assault w/ Object*                   | 185              | 186              | -0.54%            | 68                  | 36.76%             | 1.01%                  | 9.45                 |
| Fondling                                    | 941              | 1,060            | -11.23%           | 348                 | 36.98%             | 5.11%                  | 48.09                |
| Aggravated Assault                          | 3,463            | 3,524            | -1.73%            | 2,396               | 69.19%             | 18.82%                 | 176.97               |
| Simple Assault                              | 11,086           | 11,240           | -1.37%            | 6,787               | 61.22%             | 60.26%                 | 566.54               |
| Intimidation                                | 1,621            | 1,781            | -8.98%            | 721                 | 44.48%             | 8.81%                  | 82.84                |
| Kidnapping                                  | 262              | 247              | 6.07%             | 140                 | 53.44%             | 1.42%                  | 13.39                |
| Consensual Sex Offenses:                    |                  |                  |                   |                     |                    |                        |                      |
| Incest                                      | 9                | 18               | -50.00%           | 5                   | 55.56%             | 0.05%                  | 0.46                 |
| Statutory Rape                              | 40               | 58               | -31.03%           | 23                  | 57.50%             | 0.22%                  | 2.04                 |
| Human Trafficking, Commercial<br>Sex Acts   | 14               | 32               | -56.25%           | 1                   | 7.14%              | 0.08%                  | 0.72                 |
| Human Trafficking, Involuntary<br>Servitude | 3                | 4                | -25.00%           | 0                   | 0.00%              | 0.02%                  | 0.15                 |
| Crimes Against Persons Total                | 18,398           | 19,003           | -3.18%            | 10,765              | 58.51%             | 24.32%                 | 940.22               |
| Robbery                                     | 183              | 155              | 18.06%            | 90                  | 49.18%             | 0.63%                  | 9.35                 |
| Burglary/Breaking and Entering              | 2,771            | 3,183            | -12.94%           | 671                 | 24.22%             | 9.61%                  | 141.61               |
| Larceny/Theft Offenses                      | 11,762           | 13,367           | -12.01%           | 3,030               | 25.76%             | 40.79%                 | 601.09               |
| Motor Vehicle Theft                         | 1,529            | 1,779            | -14.05%           | 345                 | 22.56%             | 5.30%                  | 78.14                |
| Arson                                       | 140              | 147              | -4.76%            | 56                  | 40.00%             | 0.49%                  | 7.15                 |
| Destruction Of Property                     | 5,959            | 6,817            | -12.59%           | 1,435               | 24.08%             | 20.66%                 | 304.53               |
| Counterfeiting/Forgery                      | 624              | 713              | -12.48%           | 136                 | 21.79%             | 2.16%                  | 31.89                |
| Fraud Offenses                              | 5,110            | 5,479            | -6.73%            | 761                 | 14.89%             | 17.72%                 | 261.14               |
| Embezzlement                                | 217              | 231              | -6.06%            | 83                  | 38.25%             | 0.75%                  | 11.09                |
| Extortion/Blackmail                         | 164              | 160              | 2.50%             | 7                   | 4.27%              | 0.57%                  | 8.38                 |
| Bribery                                     | 3                | 5                | -40.00%           | 2                   | 66.67%             | 0.01%                  | 0.15                 |
| Stolen Property Offenses                    | 376              | 416              | -9.62%            | 270                 | 71.81%             | 1.30%                  | 19.22                |
| Crimes Against Property Total               | 28,838           | 32,452           | -11.14%           | 6,886               | 23.88%             | 38.13%                 | 1,473.75             |
| Drug/Narcotic Violations                    | 14,067           | 13,674           | 2.87%             | 11,494              | 81.71%             | 49.53%                 | 718.89               |
| Drug Equipment Violations                   | 12,524           | 12,504           | 0.16%             | 10,426              | 83.25%             | 44.09%                 | 640.03               |
| Gambling Offenses                           | 0                | 1                | -100.00%          | 0                   | 0.00%              | 0.00%                  | 0.00                 |
| Pornography/Obscene Material                | 434              | 342              | 26.90%            | 126                 | 29.03%             | 1.53%                  | 22.18                |
| Prostitution Offenses                       | 38               | 34               | 11.76%            | 16                  | 42.11%             | 0.13%                  | 1.94                 |
| Weapons Law Violations                      | 1,237            | 1,243            | -0.48%            | 789                 | 63.78%             | 4.36%                  | 63.22                |
| Animal Cruelty                              | 103              |                  | 9.57%             | 64                  | 62.14%             | 0.36%                  | 5.26                 |
| Crimes Against Society Total                | 28,403           | 27,892           | 1.83%             | 22,915              | 80.68%             | 37.55%                 | 1,451.52             |
| Total Group "A" Offenses                    | 75,639           |                  | -4.67%            | 40,566              | 53.63%             | 100.00%                | 3,865.49             |