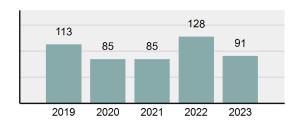

2023 Group "A" Offenses by Category

Crime Rate\* per 100,000 population 5 Year Trend

Total Group "A" Crime Offenses 5 Year Trend

\*Population Base: 1,956,774

#### 

| Offense                                     | Reported in 2023 | Reported in 2022 | Percent<br>Change | Offenses<br>Cleared | Percent<br>Cleared | Percent Of<br>Category | Rate Per<br>100,000* |
|---------------------------------------------|------------------|------------------|-------------------|---------------------|--------------------|------------------------|----------------------|
| Murder                                      | 43               | 51               | -15.69%           | 23                  | 53.49%             | 0.23%                  | 2.20                 |
| Negligent Manslaughter                      | 4                | 3                | 33.33%            | 2                   | 50.00%             | 0.02%                  | 0.20                 |
| Nonconsensual Sex Offenses:                 |                  |                  |                   |                     |                    |                        |                      |
| Rape                                        | 594              | 668              | -11.08%           | 192                 | 32.32%             | 3.23%                  | 30.36                |
| Sodomy*                                     | 133              | 131              | 1.53%             | 59                  | 44.36%             | 0.72%                  | 6.80                 |
| Sexual Assault w/ Object*                   | 185              | 186              | -0.54%            | 68                  | 36.76%             | 1.01%                  | 9.45                 |
| Fondling                                    | 941              | 1,060            | -11.23%           | 348                 | 36.98%             | 5.11%                  | 48.09                |
| Aggravated Assault                          | 3,463            | 3,524            | -1.73%            | 2,396               | 69.19%             | 18.82%                 | 176.97               |
| Simple Assault                              | 11,086           | 11,240           | -1.37%            | 6,787               | 61.22%             | 60.26%                 | 566.54               |
| Intimidation                                | 1,621            | 1,781            | -8.98%            | 721                 | 44.48%             | 8.81%                  | 82.84                |
| Kidnapping                                  | 262              | 247              | 6.07%             | 140                 | 53.44%             | 1.42%                  | 13.39                |
| Consensual Sex Offenses:                    |                  |                  |                   |                     |                    |                        |                      |
| Incest                                      | 9                | 18               | -50.00%           | 5                   | 55.56%             | 0.05%                  | 0.46                 |
| Statutory Rape                              | 40               | 58               | -31.03%           | 23                  | 57.50%             | 0.22%                  | 2.04                 |
| Human Trafficking, Commercial<br>Sex Acts   | 14               | 32               | -56.25%           | 1                   | 7.14%              | 0.08%                  | 0.72                 |
| Human Trafficking, Involuntary<br>Servitude | 3                | 4                | -25.00%           | 0                   | 0.00%              | 0.02%                  | 0.15                 |
| Crimes Against Persons Total                | 18,398           | 19,003           | -3.18%            | 10,765              | 58.51%             | 24.32%                 | 940.22               |
| Robbery                                     | 183              | 155              | 18.06%            | 90                  | 49.18%             | 0.63%                  | 9.35                 |
| Burglary/Breaking and Entering              | 2,771            | 3,183            | -12.94%           | 671                 | 24.22%             | 9.61%                  | 141.61               |
| Larceny/Theft Offenses                      | 11,762           | 13,367           | -12.01%           | 3,030               | 25.76%             | 40.79%                 | 601.09               |
| Motor Vehicle Theft                         | 1,529            | 1,779            | -14.05%           | 345                 | 22.56%             | 5.30%                  | 78.14                |
| Arson                                       | 140              | 147              | -4.76%            | 56                  | 40.00%             | 0.49%                  | 7.15                 |
| Destruction Of Property                     | 5,959            | 6,817            | -12.59%           | 1,435               | 24.08%             | 20.66%                 | 304.53               |
| Counterfeiting/Forgery                      | 624              | 713              | -12.48%           | 136                 | 21.79%             | 2.16%                  | 31.89                |
| Fraud Offenses                              | 5,110            | 5,479            | -6.73%            | 761                 | 14.89%             | 17.72%                 | 261.14               |
| Embezzlement                                | 217              | 231              | -6.06%            | 83                  | 38.25%             | 0.75%                  | 11.09                |
| Extortion/Blackmail                         | 164              | 160              | 2.50%             | 7                   | 4.27%              | 0.57%                  | 8.38                 |
| Bribery                                     | 3                | 5                | -40.00%           | 2                   | 66.67%             | 0.01%                  | 0.15                 |
| Stolen Property Offenses                    | 376              | 416              | -9.62%            | 270                 | 71.81%             | 1.30%                  | 19.22                |
| Crimes Against Property Total               | 28,838           | 32,452           | -11.14%           | 6,886               | 23.88%             | 38.13%                 | 1,473.75             |
| Drug/Narcotic Violations                    | 14,067           | 13,674           | 2.87%             | 11,494              | 81.71%             | 49.53%                 | 718.89               |
| Drug Equipment Violations                   | 12,524           | 12,504           | 0.16%             | 10,426              | 83.25%             | 44.09%                 | 640.03               |
| Gambling Offenses                           | 0                | 1                | -100.00%          | 0                   | 0.00%              | 0.00%                  | 0.00                 |
| Pornography/Obscene Material                | 434              | 342              | 26.90%            | 126                 | 29.03%             | 1.53%                  | 22.18                |
| Prostitution Offenses                       | 38               | 34               | 11.76%            | 16                  | 42.11%             | 0.13%                  | 1.94                 |
| Weapons Law Violations                      | 1,237            | 1,243            | -0.48%            | 789                 | 63.78%             | 4.36%                  | 63.22                |
| Animal Cruelty                              | 103              |                  | 9.57%             | 64                  | 62.14%             | 0.36%                  | 5.26                 |
| Crimes Against Society Total                | 28,403           | 27,892           | 1.83%             | 22,915              | 80.68%             | 37.55%                 | 1,451.52             |
| Total Group "A" Offenses                    | 75,639           |                  | -4.67%            | 40,566              | 53.63%             | 100.00%                | 3,865.49             |