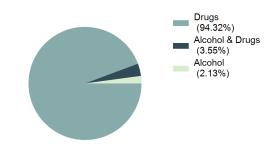

21%              |
| Distributing/Selling                 | 3.93%               |
| Transporting/Transmitting/Importing  | 2.64%               |
| Buying/Receiving                     | 1.12%               |
| Cultivating/Manufacturing/Publishing | 0.23%               |
| Operating/Promoting/Assisting        | 0.07%               |
| Exploiting Children                  | 0.01%               |

#### Juvenile Arrests Count 5 Year Trend



#### Drug/Narcotic Violations Arrests By Age in 2023



## Usage of Drugs and/or Alcohol

Drug/Alcohol Usage in 2023

33.54% of the total Group "A" offenses reported in 2023 indicated drug and/or alcohol usage during the commission of a crime.

1.33% decrease from last years suspected drug and/or alcohol usage during the commission of Group "A" offenses.



#### Reported Group "A" Incidents in which the Offender(s) was Suspected of Using

Drugs and/or alcohol in the Commission of the Crime

| Group "A" Offenses                       | Suspected of<br>Using Alcohol | Suspected of<br>Using Drugs | Suspected of Using<br>Drugs and Alcohol | Total Incidents of<br>Suspected Usage | Suspected<br>Usage % |
|------------------------------------------|-------------------------------|-----------------------------|-----------------------------------------|---------------------------------------|----------------------|
| Murder                                   | 5                             | 6                           | 2                                       | 13                                    | 30.23%               |
| Negligent Manslaughter