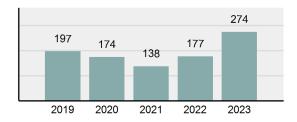

| 69.34%   |
| •      | Group "A" crime rate per 100,000 population                                                                               | 2,216.11 |
| •      | Summary-based reporting<br>crime rate per 100,000<br>populated is calculated for<br>other state crime<br>comparisons only | 234.55   |
| Arrest | Overview                                                                                                                  |          |
| •      | Arrest total                                                                                                              | 221      |

- 19.46% % change from 2022 •
- Adult arrest total .
- Juvenile arrest total ٠
- Arrest rate per 100,000 ٠ population

#### Total Offenses - 5 year trend



#### Total Arrests - 5 year trend



|                                          |            |           |       | 0        |  |
|------------------------------------------|------------|-----------|-------|----------|--|
|                                          |            | County:   |       | Gem      |  |
|                                          | Offe       |           | Arre  |          |  |
| Group "A" Offenses                       | # Reported | # Cleared | Adult | Juvenile |  |
| Murder                                   | 0          | 0         | 0     | 0        |  |
| Negligent Manslaughter                   | 0          | 0         | 0     | C        |  |
| Rape                                     | 1          | 0         | 0     | C        |  |
| Sodomy