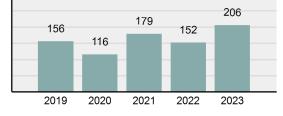

#### 

| Offense                                     | Reported in 2023 | Reported in 2022 | Percent<br>Change | Offenses<br>Cleared | Percent<br>Cleared | Percent Of<br>Category | Rate Per<br>100,000* |
|---------------------------------------------|------------------|------------------|-------------------|---------------------|--------------------|------------------------|----------------------|
| Murder                                      | 43               | 51               | -15.69%           | 23                  | 53.49%             | 0.23%                  | 2.20                 |
| Negligent Manslaughter                      | 4                | 3                | 33.33%            | 2                   | 50.00%             | 0.02%                  | 0.20                 |
| Nonconsensual Sex Offenses:                 |                  |                  |                   |                     |                    |                        |                      |
| Rape                                        | 594              | 668              | -11.08%           | 192                 | 32.32%             | 3.23%                  | 30.36                |
| Sodomy*                                     | 133              | 131              | 1.53%             | 59                  | 44.36%             | 0.72%                  | 6.80                 |
| Sexual Assault w/ Object*                   | 185              | 186              | -0.54%            | 68                  | 36.76%             | 1.01%                  | 9.45                 |
| Fondling                                    | 941              | 1,060            | -11.23%           | 348                 | 36.98%             | 5.11%                  | 48.09                |
| Aggravated Assault                          | 3,463            | 3,524            | -1.73%            | 2,396               | 69.19%             | 18.82%                 | 176.97               |
| Simple Assault                              | 11,086           | 11,240           | -1.37%            | 6,787               | 61.22%             | 60.26%                 | 566.54               |
| Intimidation                                | 1,621            | 1,781            | -8.98%            | 721                 | 44.48%             | 8.81%                  | 82.84                |
| Kidnapping                                  | 262              | 247              | 6.07%             | 140                 | 53.44%             | 1.42%                  | 13.39                |
| Consensual Sex Offenses:                    |                  |                  |                   |                     |                    |                        |                      |
| Incest                                      | 9                | 18               | -50.00%           | 5                   | 55.56%             | 0.05%                  | 0.46                 |
| Statutory Rape                              | 40               | 58               | -31.03%           | 23                  | 57.50%             | 0.22%                  | 2.04                 |
| Human Trafficking, Commercial<br>Sex Acts   | 14               | 32               | -56.25%           | 1                   | 7.14%              | 0.08%                  | 0.72                 |
| Human Trafficking, Involuntary<br>Servitude | 3                | 4                | -25.00%           | 0                   | 0.00%              | 0.02%                  | 0.15                 |
| Crimes Against Persons Total                | 18,398           | 19,003           | -3.18%            | 10,765              | 58.51%             | 24.32%                 | 940.22               |
| Robbery                                     | 183              | 155              | 18.06%            | 90                  | 49.18%             | 0.63%                  | 9.35                 |
| Burglary/Breaking and Entering              | 2,771            | 3,183            | -12.94%           | 671                 | 24.22%             | 9.61%                  | 141.61               |
| Larceny/Theft Offenses                      | 11,762           | 13,367           | -12.01%           | 3,030               | 25.76%             | 40.79%                 | 601.09               |
| Motor Vehicle Theft                         | 1,529            | 1,779            | -14.05%           | 345                 | 22.56%             | 5.30%                  | 78.14                |
| Arson                                       | 140              | 147              | -4.76%            | 56                  | 40.00%             | 0.49%                  | 7.15                 |
| Destruction Of Property                     | 5,959            | 6,817            | -12.59%           | 1,435               | 24.08%             | 20.66%                 | 304.53               |
| Counterfeiting/Forgery                      | 624              | 713              | -12.48%           | 136                 | 21.79%             | 2.16%                  | 31.89                |
| Fraud Offenses                              | 5,110            | 5,479            | -6.73%            | 761                 | 14.89%             | 17.72%                 | 261.14               |
| Embezzlement                                | 217              | 231              | -6.06%            | 83                  | 38.25%             | 0.75%                  | 11.09                |
| Extortion/Blackmail                         | 164              | 160              | 2.50%             | 7                   | 4.27%              | 0.57%                  | 8.38                 |
| Bribery                                     | 3                | 5                | -40.00%           | 2                   | 66.67%             | 0.01%                  | 0.15                 |
| Stolen Property Offenses                    | 376              | 416              | -9.62%            | 270                 | 71.81%             | 1.30%                  | 19.22                |
| Crimes Against Property Total               | 28,838           | 32,452           | -11.14%           | 6,886               | 23.88%             | 38.13%                 | 1,473.75             |
| Drug/Narcotic Violations                    | 14,067           | 13,674           | 2.87%             | 11,494              | 81.71%             | 49.53%                 | 718.89               |
| Drug Equipment Violations                   | 12,524           | 12,504           | 0.16%             | 10,426              | 83.25%             | 44.09%                 | 640.03               |
| Gambling Offenses                           | 0                | 1                | -100.00%          | 0                   | 0.00%              | 0.00%                  | 0.00                 |
| Pornography/Obscene Material                | 434              | 342              | 26.90%            | 126                 | 29.03%             | 1.53%                  | 22.18                |
| Prostitution Offenses                       | 38               | 34               | 11.76%            | 16                  | 42.11%             | 0.13%                  | 1.94                 |
| Weapons Law Violations                      | 1,237            | 1,243            | -0.48%            | 789                 | 63.78%             | 4.36%                  | 63.22                |
| Animal Cruelty                              | 103              |                  | 9.57%             | 64                  | 62.14%             | 0.36%                  | 5.26                 |
| Crimes Against Society Total                | 28,403           | 27,892           | 1.83%             | 22,915              | 80.68%             | 37.55%                 | 1,451.52             |
| Total Group "A" Offenses                    | 75,639           |                  | -4.67%            | 40,566              | 53.63%             | 100.00%                | 3,865.49             |