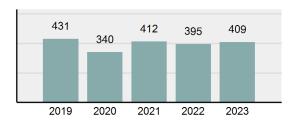

#### 

| Offense                                     | Reported in 2023 | Reported in 2022 | Percent<br>Change | Offenses<br>Cleared | Percent<br>Cleared | Percent Of<br>Category | Rate Per<br>100,000* |
|---------------------------------------------|------------------|------------------|-------------------|---------------------|--------------------|------------------------|----------------------|
| Murder                                      | 43               | 51               | -15.69%           | 23                  | 53.49%             | 0.23%                  | 2.20                 |
| Negligent Manslaughter                      | 4                | 3                | 33.33%            | 2                   | 50.00%             | 0.02%                  | 0.20                 |
| Nonconsensual Sex Offenses:                 |                  |                  |                   |                     |                    |                        |                      |
| Rape                                        | 594              | 668              | -11.08%           | 192                 | 32.32%             | 3.23%                  | 30.36                |
| Sodomy*                                     | 133              | 131              | 1.53%             | 59                  | 44.36%             | 0.72%                  | 6.80                 |
| Sexual Assault w/ Object*                   | 185              | 186              | -0.54%            | 68                  | 36.76%             | 1.01%                  | 9.45                 |
| Fondling                                    | 941              | 1,060            | -11.23%           | 348                 | 36.98%             | 5.11%                  | 48.09                |
| Aggravated Assault                          | 3,463            | 3,524            | -1.73%            | 2,396               | 69.19%             | 18.82%                 | 176.97               |
| Simple Assault                              | 11,086           | 11,240           | -1.37%            | 6,787               | 61.22%             | 60.26%                 | 566.54               |
| Intimidation                                | 1,621            | 1,781            | -8.98%            | 721                 | 44.48%             | 8.81%                  | 82.84                |
| Kidnapping                                  | 262              | 247              | 6.07%             | 140                 | 53.44%             | 1.42%                  | 13.39                |
| Consensual Sex Offenses:                    |                  |                  |                   |                     |                    |                        |                      |
| Incest                                      | 9                | 18               | -50.00%           | 5                   | 55.56%             | 0.05%                  | 0.46                 |
| Statutory Rape                              | 40               | 58               | -31.03%           | 23                  | 57.50%             | 0.22%                  | 2.04                 |
| Human Trafficking, Commercial<br>Sex Acts   | 14               | 32               | -56.25%           | 1                   | 7.14%              | 0.08%                  | 0.72                 |
| Human Trafficking, Involuntary<br>Servitude | 3                | 4                | -25.00%           | 0                   | 0.00%              | 0.02%                  | 0.15                 |
| Crimes Against Persons Total                | 18,398           | 19,003           | -3.18%            | 10,765              | 58.51%             | 24.32%                 | 940.22               |
| Robbery                                     | 183              | 155              | 18.06%            | 90                  | 49.18%             | 0.63%                  | 9.35                 |
| Burglary/Breaking and Entering              | 2,771            | 3,183            | -12.94%           | 671                 | 24.22%             | 9.61%                  | 141.61               |
| Larceny/Theft Offenses                      | 11,762           | 13,367           | -12.01%           | 3,030               | 25.76%             | 40.79%                 | 601.09               |
| Motor Vehicle Theft                         | 1,529            | 1,779            | -14.05%           | 345                 | 22.56%             | 5.30%                  | 78.14                |
| Arson                                       | 140              | 147              | -4.76%            | 56                  | 40.00%             | 0.49%                  | 7.15                 |
| Destruction Of Property                     | 5,959            | 6,817            | -12.59%           | 1,435               | 24.08%             | 20.66%                 | 304.53               |
| Counterfeiting/Forgery                      | 624              | 713              | -12.48%           | 136                 | 21.79%             | 2.16%                  | 31.89                |
| Fraud Offenses                              | 5,110            | 5,479            | -6.73%            | 761                 | 14.89%             | 17.72%                 | 261.14               |
| Embezzlement                                | 217              | 231              | -6.06%            | 83                  | 38.25%             | 0.75%                  | 11.09                |
| Extortion/Blackmail                         | 164              | 160              | 2.50%             | 7                   | 4.27%              | 0.57%                  | 8.38                 |
| Bribery                                     | 3                | 5                | -40.00%           | 2                   | 66.67%             | 0.01%                  | 0.15                 |
| Stolen Property Offenses                    | 376              | 416              | -9.62%            | 270                 | 71.81%             | 1.30%                  | 19.22                |
| Crimes Against Property Total               | 28,838           | 32,452           | -11.14%           | 6,886               | 23.88%             | 38.13%                 | 1,473.75             |
| Drug/Narcotic Violations                    | 14,067           | 13,674           | 2.87%             | 11,494              | 81.71%             | 49.53%                 | 718.89               |
| Drug Equipment Violations                   | 12,524           | 12,504           | 0.16%             | 10,426              | 83.25%             | 44.09%                 | 640.03               |
| Gambling Offenses                           | 0                | 1                | -100.00%          | 0                   | 0.00%              | 0.00%                  | 0.00                 |
| Pornography/Obscene Material                | 434              | 342              | 26.90%            | 126                 | 29.03%             | 1.53%                  | 22.18                |
| Prostitution Offenses                       | 38               | 34               | 11.76%            | 16                  | 42.11%             | 0.13%                  | 1.94                 |
| Weapons Law Violations                      | 1,237            | 1,243            | -0.48%            | 789                 | 63.78%             | 4.36%                  | 63.22                |
| Animal Cruelty                              | 103              |                  | 9.57%             | 64                  | 62.14%             | 0.36%                  | 5.26                 |
| Crimes Against Society Total                | 28,403           | 27,892           | 1.83%             | 22,915              | 80.68%             | 37.55%                 | 1,451.52             |
| Total Group "A" Offenses                    | 75,639           |                  | -4.67%            | 40,566              | 53.63%             | 100.00%                | 3,865.49             |