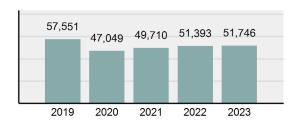

ated for<br>other state crime<br>comparisons only | 1,046.88 |
| Arrest | Overview                                                                                                                  |          |
| •      | Arrest total                                                                                                              | 51,746   |
| •      | % change from 2022                                                                                                        | 0.69%    |
| •      | Adult arrest total                                                                                                        | 46,307   |

- Juvenile arrest total
- Arrest rate per 100,000 2,644.45
   population

5,439

### Total Offenses - 5 year trend



### Total Arrests - 5 year trend



|                                             | Offer      | nses      | Arre   | ests     |
|---------------------------------------------|------------|-----------|--------|----------|
| Group "A" Offenses                          | # Reported | # Cleared | Adult  | Juvenile |
| Murder                                      | 43         | 23        | 12     | 1        |
| Negligent Manslaughter                      | 4          | 2         | 0      | 0        |
| Rape                                        | 594        | 192       | 54     | 8        |
| Sodomy                                      | 133        | 59        | 9      | 6        |
| Sexual Assault w/Obj                        | 185        | 68        | 14     | 3        |
| Fondling                                    | 941