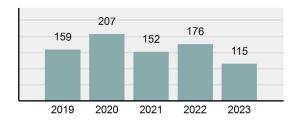

| 70       |
| • | Percent cleared                                                                                                           | 60.87%   |
| • | Group "A" crime rate per 100,000 population                                                                               | 2,441.61 |
| • | Summary-based reporting<br>crime rate per 100,000<br>populated is calculated for<br>other state crime<br>comparisons only | 721.87   |

#### **Arrest Overview**

| • | Arrest total          | 93      |
|---|-----------------------|---------|
| • | % change from 2022    | -33.09% |
| • | Adult arrest total    | 80      |
| • | Juvenile arrest total | 13      |

1,974.52

Arrest rate per 100,000 • population

### Total Offenses - 5 year trend



#### Total Arrests - 5 year trend



|                                          | County: Power |           |       |          |
|------------------------------------------|---------------|-----------|-------|----------|
|                                          | Offenses      |           | Arre  | ests     |
| Group "A" Offenses                       | # Reported    | # Cleared | Adult | Juvenile |
| Murder                                   | 0             | 0         | 0     | 0        |
| Negligent Manslaughter                   | 0             | 0         | 0     | 0        |
| Rape                                     | 0             | 0         | 0     | C        |
| Sodomy                                   | 0             | 0         | 0     | C        |
| Sexual Assault w/Obj