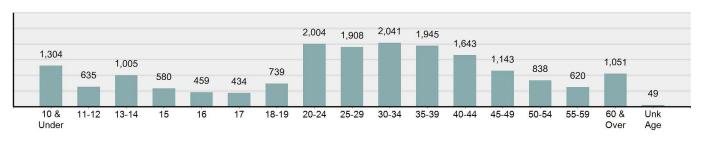

3.18% |  |  |  |  |  |
| Rate per 100,000*      | 940.21 |  |  |  |  |  |
| Total Arrests          | 5,600  |  |  |  |  |  |
|                        |        |  |  |  |  |  |

#### Crimes Against Persons by Category

| <b>Distribution</b> |
|---------------------|
| 60.26%              |
| 18.82%              |
| 8.81%               |
| 5.11%               |
| 3.23%               |
| 1.42%               |
| 1.01%               |
| 0.72%               |
| 0.23%               |
| 0.22%               |
| 0.05%               |
| 0.02%               |
|                     |

#### Type of Weapons Used



\*Others: Blunt Object, Motor Vehicle, Poison, Explosives, Fire/Incendiary Device, Drugs/Narcotics/Sleeping Pills, Asphyxiation, Others, Unknown

#### Victims of Crimes Against Person by Age



# Total Crimes Against Persons 5 Year Trend





Victim Types\*\*



\*Population Base: 1,956,774

\*\*Does not include 72 victims whose gender or age is unknown.

# 2023 Crimes Against Persons

#### Sexual Negligent Aggra-Human Fond-Simple Intimi-Statutory Sodomy Murder Kidnap Assault Incest Traffi-Total Age Man-Rape vated ling Assault dation Rape slaughter cking w/Object Assault 10 & Under Female Male 11-12 Female Male 13-14 Female Male Female Male Female Male Female Male 18-19 Female Male 20-24 1,213 Female Male 25-29 Female 1,090 Male 30-34 1,192 Female Male 35-39 Female 1,147 Male 40-44 Female Male 45-49 Female Male 50-54 Female Male 55-59 Female Male 60 & Over Female Male Unk Age Female Male Total Female 1,639 5,801 1,065 10,362 Male 1,816 5,276 8,010 Unknown Gender

### Victims by