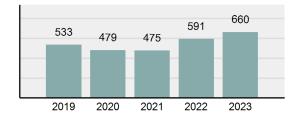

| 2          | 1         | 0     | 1        |
|                  |                                                  |                | Destruction Of Property                     | 37         | 5         | 3     | 0        |
|                  |                                                  |                | Counterfeiting/Forgery                      | 1          | 0         | 0     | 0        |
|                  |                                                  |                | Fraud Offenses                              | 18         | 1         | 1     | 0        |
|                  |                                                  |                | Embezzlement                                | 0          | 0         | 0     | 0        |

#### Total Offenses - 5 year trend



#### Total Arrests - 5 year trend



| Nunapping                                   |   |         | v     | 0   | 0       |
|---------------------------------------------|---|---------|-------|-----|---------|
| Incest                                      |   | 0       | 0     | 0   | 0       |
| Statutory Rape                              |   | 0       | 0     | 0   | 0       |
| Human Trafficking, Commercial Sex Acts      |   | 0       | 0     | 0   | 0       |
| Human Trafficking, Involuntary<br>Servitude |   | 0       | 0     | 0   | 0       |
| Robbery                                     |   | 0       | 0     | 0   | 0       |
| Burglary/Breaking and Entering              | : | 20      | 3     | 3   | 0       |
| Larceny/Theft Offenses                      |   | 41      | 6     | 4