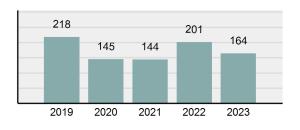

2023 Group "A" Offenses by Category

Crime Rate\* per 100,000 population 5 Year Trend

Total Group "A" Crime Offenses 5 Year Trend

\*Population Base: 1,956,774

#### 

| Offense                                     | Reported in 2023 | Reported in 2022 | Percent<br>Change | Offenses<br>Cleared | Percent<br>Cleared | Percent Of<br>Category | Rate Per<br>100,000* |
|---------------------------------------------|------------------|------------------|-------------------|---------------------|--------------------|------------------------|----------------------|
| Murder                                      | 43               | 51               | -15.69%           | 23                  | 53.49%             | 0.23%                  | 2.20                 |
| Negligent Manslaughter                      | 4                | 3                | 33.33%            | 2                   | 50.00%             | 0.02%                  | 0.20                 |
| Nonconsensual Sex Offenses:                 |                  |                  |                   |                     |                    |                        |                      |
| Rape                                        | 594              | 668              | -11.08%           | 192                 | 32.32%             | 3.23%                  | 30.36                |
| Sodomy*                                     | 133              | 131              | 1.53%             | 59                  | 44.36%             | 0.72%                  | 6.80                 |
| Sexual Assault w/ Object*                   | 185              | 186              | -0.54%            | 68                  | 36.76%             | 1.01%                  | 9.45                 |
| Fondling                                    | 941              | 1,060            | -11.23%           | 348                 | 36.98%             | 5.11%                  | 48.09                |
| Aggravated Assault                          | 3,463            | 3,524            | -1.73%            | 2,396               | 69.19%             | 18.82%                 | 176.97               |
| Simple Assault                              | 11,086           | 11,240           | -1.37%            | 6,787               | 61.22%             | 60.26%                 | 566.54               |
| Intimidation                                | 1,621            | 1,781            | -8.98%            | 721                 | 44.48%             | 8.81%                  | 82.84                |
| Kidnapping                                  | 262              | 247              | 6.07%             | 140                 | 53.44%             | 1.42%                  | 13.39                |
| Consensual Sex Offenses:                    |                  |                  |                   |                     |                    |                        |                      |
| Incest                                      | 9                | 18               | -50.00%           | 5                   | 55.56%             | 0.05%                  | 0.46                 |
| Statutory Rape                              | 40               | 58               | -31.03%           | 23                  | 57.50%             | 0.22%                  | 2.04                 |
| Human Trafficking, Commercial<br>Sex Acts   | 14               | 32               | -56.25%           | 1                   | 7.14%              | 0.08%                  | 0.72                 |
| Human Trafficking, Involuntary<br>Servitude | 3                | 4                | -25.00%           | 0                   | 0.00%              | 0.02%                  | 0.15                 |
| Crimes Against Persons Total                | 18,398           | 19,003           | -3.18%            | 10,765              | 58.51%             | 24.32%                 | 940.22               |
| Robbery                                     | 183              | 155              | 18.06%            | 90                  | 49.18%             | 0.63%                  | 9.35                 |
| Burglary/Breaking and Entering              | 2,771            | 3,183            | -12.94%           | 671                 | 24.22%             | 9.61%                  | 141.61               |
| Larceny/Theft Offenses                      | 11,762           | 13,367           | -12.01%           | 3,030               | 25.76%             | 40.79%                 | 601.09               |
| Motor Vehicle Theft                         | 1,529            | 1,779            | -14.05%           | 345                 | 22.56%             | 5.30%                  | 78.14                |
| Arson                                       | 140              | 147              | -4.76%            | 56                  | 40.00%             | 0.49%                  | 7.15                 |
| Destruction Of Property                     | 5,959            | 6,817            | -12.59%           | 1,435               | 24.08%             | 20.66%                 | 304.53               |
| Counterfeiting/Forgery                      | 624              | 713              | -12.48%           | 136                 | 21.79%             | 2.16%                  | 31.89                |
| Fraud Offenses                              | 5,110            | 5,479            | -6.73%            | 761                 | 14.89%             | 17.72%                 | 261.14               |
| Embezzlement                                | 217              | 231              | -6.06%            | 83                  | 38.25%             | 0.75%                  | 11.09                |
| Extortion/Blackmail                         | 164              | 160              | 2.50%             | 7                   | 4.27%              | 0.57%                  | 8.38                 |
| Bribery                                     | 3                | 5                | -40.00%           | 2                   | 66.67%             | 0.01%                  | 0.15                 |
| Stolen Property Offenses                    | 376              | 416              | -9.62%            | 270                 | 71.81%             | 1.30%                  | 19.22                |
| Crimes Against Property Total               | 28,838           | 32,452           | -11.14%           | 6,886               | 23.88%             | 38.13%                 | 1,473.75             |
| Drug/Narcotic Violations                    | 14,067           | 13,674           | 2.87%             | 11,494              | 81.71%             | 49.53%                 | 718.89               |
| Drug Equipment Violations                   | 12,524           | 12,504           | 0.16%             | 10,426              | 83.25%             | 44.09%                 | 640.03               |
| Gambling Offenses                           | 0                | 1                | -100.00%          | 0                   | 0.00%              | 0.00%                  | 0.00                 |
| Pornography/Obscene Material                | 434              | 342              | 26.90%            | 126                 | 29.03%             | 1.53%                  | 22.18                |
| Prostitution Offenses                       | 38               | 34               | 11.76%            | 16                  | 42.11%             | 0.13%                  | 1.94                 |
| Weapons Law Violations                      | 1,237            | 1,243            | -0.48%            | 789                 | 63.78%             | 4.36%                  | 63.22                |
| Animal Cruelty                              | 103              |                  | 9.57%             | 64                  | 62.14%             | 0.36%                  | 5.26                 |
| Crimes Against Society Total                | 28,403           | 27,892           | 1.83%             | 22,915              | 80.68%             | 37.55%                 | 1,451.52             |
| Total Group "A" Offenses                    | 75,639           |                  | -4.67%            | 40,566              | 53.63%             | 100.00%                | 3,865.49             |