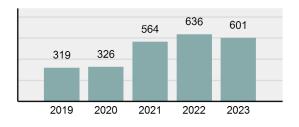

2023 Group "A" Offenses by Category

Crime Rate\* per 100,000 population 5 Year Trend

Total Group "A" Crime Offenses 5 Year Trend

\*Population Base: 1,956,774

#### 

| Offense                                     | Reported in 2023 | Reported in 2022 | Percent<br>Change | Offenses<br>Cleared | Percent<br>Cleared | Percent Of<br>Category | Rate Per<br>100,000* |
|---------------------------------------------|------------------|------------------|-------------------|---------------------|--------------------|------------------------|----------------------|
| Murder                                      | 43               | 51               | -15.69%           | 23                  | 53.49%             | 0.23%                  | 2.20                 |
| Negligent Manslaughter                      | 4                | 3                | 33.33%            | 2                   | 50.00%             | 0.02%                  | 0.20                 |
| Nonconsensual Sex Offenses:                 |                  |                  |                   |                     |                    |                        |                      |
| Rape                                        | 594              | 668              | -11.08%           | 192                 | 32.32%             | 3.23%                  | 30.36                |
| Sodomy*                                     | 133              | 131              | 1.53%             | 59                  | 44.36%             | 0.72%                  | 6.80                 |
| Sexual Assault w/ Object*                   | 185              | 186              | -0.54%            | 68                  | 36.76%             | 1.01%                  | 9.45                 |
| Fondling                                    | 941              | 1,060            | -11.23%           | 348                 | 36.98%             | 5.11%                  | 48.09                |
| Aggravated Assault                          | 3,463            | 3,524            | -1.73%            | 2,396               | 69.19%             | 18.82%                 | 176.97               |
| Simple Assault                              | 11,086           | 11,240           | -1.37%            | 6,787               | 61.22%             | 60.26%                 | 566.54               |
| Intimidation                                | 1,621            | 1,781            | -8.98%            | 721                 | 44.48%             | 8.81%                  | 82.84                |
| Kidnapping                                  | 262              | 247              | 6.07%             | 140                 | 53.44%             | 1.42%                  | 13.39                |
| Consensual Sex Offenses:                    |                  |                  |                   |                     |                    |                        |                      |
| Incest                                      | 9                | 18               | -50.00%           | 5                   | 55.56%             | 0.05%                  | 0.46                 |
| Statutory Rape                              | 40               | 58               | -31.03%           | 23                  | 57.50%             | 0.22%                  | 2.04                 |
| Human Trafficking, Commercial<br>Sex Acts   | 14               | 32               | -56.25%           | 1                   | 7.14%              | 0.08%                  | 0.72                 |
| Human Trafficking, Involuntary<br>Servitude | 3                | 4                | -25.00%           | 0                   | 0.00%              | 0.02%                  | 0.15                 |
| Crimes Against Persons Total                | 18,398           | 19,003           | -3.18%            | 10,765              | 58.51%             | 24.32%                 | 940.22               |
| Robbery                                     | 183              | 155              | 18.06%            | 90                  | 49.18%             | 0.63%                  | 9.35                 |
| Burglary/Breaking and Entering              | 2,771            | 3,183            | -12.94%           | 671                 | 24.22%             | 9.61%                  | 141.61               |
| Larceny/Theft Offenses                      | 11,762           | 13,367           | -12.01%           | 3,030               | 25.76%             | 40.79%                 | 601.09               |
| Motor Vehicle Theft                         | 1,529            | 1,779            | -14.05%           | 345                 | 22.56%             | 5.30%                  | 78.14                |
| Arson                                       | 140              | 147              | -4.76%            | 56                  | 40.00%             | 0.49%                  | 7.15                 |
| Destruction Of Property                     | 5,959            | 6,817            | -12.59%           | 1,435               | 24.08%             | 20.66%                 | 304.53               |
| Counterfeiting/Forgery                      | 624              | 713              | -12.48%           | 136                 | 21.79%             | 2.16%                  | 31.89                |
| Fraud Offenses                              | 5,110            | 5,479            | -6.73%            | 761                 | 14.89%             | 17.72%                 | 261.14               |
| Embezzlement                                | 217              | 231              | -6.06%            | 83                  | 38.25%             | 0.75%                  | 11.09                |
| Extortion/Blackmail                         | 164              | 160              | 2.50%             | 7                   | 4.27%              | 0.57%                  | 8.38                 |
| Bribery                                     | 3                | 5                | -40.00%           | 2                   | 66.67%             | 0.01%                  | 0.15                 |
| Stolen Property Offenses                    | 376              | 416              | -9.62%            | 270                 | 71.81%             | 1.30%                  | 19.22                |
| Crimes Against Property Total               | 28,838           | 32,452           | -11.14%           | 6,886               | 23.88%             | 38.13%                 | 1,473.75             |
| Drug/Narcotic Violations                    | 14,067           | 13,674           | 2.87%             | 11,494              | 81.71%             | 49.53%                 | 718.89               |
| Drug Equipment Violations                   | 12,524           | 12,504           | 0.16%             | 10,426              | 83.25%             | 44.09%                 | 640.03               |
| Gambling Offenses                           | 0                | 1                | -100.00%          | 0                   | 0.00%              | 0.00%                  | 0.00                 |
| Pornography/Obscene Material                | 434              | 342              | 26.90%            | 126                 | 29.03%             | 1.53%                  | 22.18                |
| Prostitution Offenses                       | 38               | 34               | 11.76%            | 16                  | 42.11%             | 0.13%                  | 1.94                 |
| Weapons Law Violations                      | 1,237            | 1,243            | -0.48%            | 789                 | 63.78%             | 4.36%                  | 63.22                |
| Animal Cruelty                              | 103              |                  | 9.57%             | 64                  | 62.14%             | 0.36%                  | 5.26                 |
| Crimes Against Society Total                | 28,403           | 27,892           | 1.83%             | 22,915              | 80.68%             | 37.55%                 | 1,451.52             |
| Total Group "A" Offenses                    | 75,639           |                  | -4.67%            | 40,566              | 53.63%             | 100.00%                | 3,865.49             |