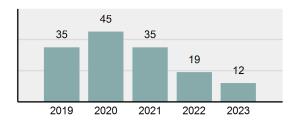

2023 Group "A" Offenses by Category

Crime Rate\* per 100,000 population 5 Year Trend

Total Group "A" Crime Offenses 5 Year Trend

\*Population Base: 1,956,774