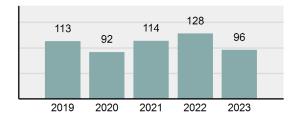

2023 Group "A" Offenses by Category

Crime Rate\* per 100,000 population 5 Year Trend

Total Group "A" Crime Offenses 5 Year Trend

\*Population Base: 1,956,774