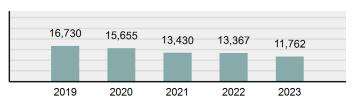

2023 Group "A" Offenses by Category

Crime Rate\* per 100,000 population 5 Year Trend

Total Group "A" Crime Offenses 5 Year Trend

\*Population Base: 1,956,774

#### 

| Offense                                     | Reported in 2023 | Reported in 2022 | Percent<br>Change | Offenses<br>Cleared | Percent<br>Cleared | Percent Of<br>Category | Rate Per<br>100,000* |
|---------------------------------------------|------------------|------------------|-------------------|---------------------|--------------------|------------------------|----------------------|
| Murder                                      | 43               | 51               | -15.69%           | 23                  | 53.49%             | 0.23%                  | 2.20                 |
| Negligent Manslaughter                      | 4                | 3                | 33.33%            | 2                   | 50.00%             | 0.02%                  | 0.20                 |
| Nonconsensual Sex Offenses:                 |                  |                  |                   |                     |                    |                        |                      |
| Rape                                        | 594              | 668              | -11.08%           | 192                 | 32.32%             | 3.23%                  | 30.36                |
| Sodomy*                                     | 133              | 131              | 1.53%             | 59                  | 44.36%             | 0.72%                  | 6.80                 |
| Sexual Assault w/ Object*                   | 185              | 186              | -0.54%            | 68                  | 36.76%             | 1.01%                  | 9.45                 |
| Fondling                                    | 941              | 1,060            | -11.23%           | 348                 | 36.98%             | 5.11%                  | 48.09                |
| Aggravated Assault                          | 3,463            | 3,524            | -1.73%            | 2,396               | 69.19%             | 18.82%                 | 176.97               |
| Simple Assault                              | 11,086           | 11,240           | -1.37%            | 6,787               | 61.22%             | 60.26%                 | 566.54               |
| Intimidation                                | 1,621            | 1,781            | -8.98%            | 721                 | 44.48%             | 8.81%                  | 82.84                |
| Kidnapping                                  | 262              | 247              | 6.07%             | 140                 | 53.44%             | 1.42%                  | 13.39                |
| Consensual Sex Offenses:                    |                  |                  |                   |                     |                    |                        |                      |
| Incest                                      | 9                | 18               | -50.00%           | 5                   | 55.56%             | 0.05%                  | 0.46                 |
| Statutory Rape                              | 40               | 58               | -31.03%           | 23                  | 57.50%             | 0.22%                  | 2.04                 |
| Human Trafficking, Commercial<br>Sex Acts   | 14               | 32               | -56.25%           | 1                   | 7.14%              | 0.08%                  | 0.72                 |
| Human Trafficking, Involuntary<br>Servitude | 3                | 4                | -25.00%           | 0                   | 0.00%              | 0.02%                  | 0.15                 |
| Crimes Against Persons Total                | 18,398           | 19,003           | -3.18%            | 10,765              | 58.51%             | 24.32%                 | 940.22               |
| Robbery                                     | 183              | 155              | 18.06%            | 90                  | 49.18%             | 0.63%                  | 9.35                 |
| Burglary/Breaking and Entering              | 2,771            | 3,183            | -12.94%           | 671                 | 24.22%             | 9.61%                  | 141.61               |
| Larceny/Theft Offenses                      | 11,762           | 13,367           | -12.01%           | 3,030               | 25.76%             | 40.79%                 | 601.09               |
| Motor Vehicle Theft                         | 1,529            | 1,779            | -14.05%           | 345                 | 22.56%             | 5.30%                  | 78.14                |
| Arson                                       | 140              | 147              | -4.76%            | 56                  | 40.00%             | 0.49%                  | 7.15                 |
| Destruction Of Property                     | 5,959            | 6,817            | -12.59%           | 1,435               | 24.08%             | 20.66%                 | 304.53               |
| Counterfeiting/Forgery                      | 624              | 713              | -12.48%           | 136                 | 21.79%             | 2.16%                  | 31.89                |
| Fraud Offenses                              | 5,110            | 5,479            | -6.73%            | 761                 | 14.89%             | 17.72%                 | 261.14               |
| Embezzlement                                | 217              | 231              | -6.06%            | 83                  | 38.25%             | 0.75%                  | 11.09                |
| Extortion/Blackmail                         | 164              | 160              | 2.50%             | 7                   | 4.27%              | 0.57%                  | 8.38                 |
| Bribery                                     | 3                | 5                | -40.00%           | 2                   | 66.67%             | 0.01%                  | 0.15                 |
| Stolen Property Offenses                    | 376              | 416              | -9.62%            | 270                 | 71.81%             | 1.30%                  | 19.22                |
| Crimes Against Property Total               | 28,838           | 32,452           | -11.14%           | 6,886               | 23.88%             | 38.13%                 | 1,473.75             |
| Drug/Narcotic Violations                    | 14,067           | 13,674           | 2.87%             | 11,494              | 81.71%             | 49.53%                 | 718.89               |
| Drug Equipment Violations                   | 12,524           | 12,504           | 0.16%             | 10,426              | 83.25%             | 44.09%                 | 640.03               |
| Gambling Offenses                           | 0                | 1                | -100.00%          | 0                   | 0.00%              | 0.00%                  | 0.00                 |
| Pornography/Obscene Material                | 434              | 342              | 26.90%            | 126                 | 29.03%             | 1.53%                  | 22.18                |
| Prostitution Offenses                       | 38               | 34               | 11.76%            | 16                  | 42.11%             | 0.13%                  | 1.94                 |
| Weapons Law Violations                      | 1,237            | 1,243            | -0.48%            | 789                 | 63.78%             | 4.36%                  | 63.22                |
| Animal Cruelty                              | 103              |                  | 9.57%             | 64                  | 62.14%             | 0.36%                  | 5.26                 |
| Crimes Against Society Total                | 28,403           | 27,892           | 1.83%             | 22,915              | 80.68%             | 37.55%                 | 1,451.52             |
| Total Group "A" Offenses                    | 75,639           |                  | -4.67%            | 40,566              | 53.63%             | 100.00%                | 3,865.49             |