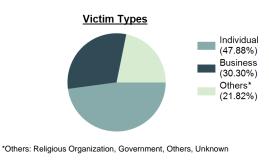

#### 

| Offense                                     | Reported in 2023 | Reported in 2022 | Percent<br>Change | Offenses<br>Cleared | Percent<br>Cleared | Percent Of<br>Category | Rate Per<br>100,000* |
|---------------------------------------------|------------------|------------------|-------------------|---------------------|--------------------|------------------------|----------------------|
| Murder                                      | 43               | 51               | -15.69%           | 23                  | 53.49%             | 0.23%                  | 2.20                 |
| Negligent Manslaughter                      | 4                | 3                | 33.33%            | 2                   | 50.00%             | 0.02%                  | 0.20                 |
| Nonconsensual Sex Offenses:                 |                  |                  |                   |                     |                    |                        |                      |
| Rape                                        | 594              | 668              | -11.08%           | 192                 | 32.32%             | 3.23%                  | 30.36                |
| Sodomy*                                     | 133              | 131              | 1.53%             | 59                  | 44.36%             | 0.72%                  | 6.80                 |
| Sexual Assault w/ Object*                   | 185              | 186              | -0.54%            | 68                  | 36.76%             | 1.01%                  | 9.45                 |
| Fondling                                    | 941              | 1,060            | -11.23%           | 348                 | 36.98%             | 5.11%                  | 48.09                |
| Aggravated Assault                          | 3,463            | 3,524            | -1.73%            | 2,396               | 69.19%             | 18.82%                 | 176.97               |
| Simple Assault                              | 11,086           | 11,240           | -1.37%            | 6,787               | 61.22%             | 60.26%                 | 566.54               |
| Intimidation                                | 1,621            | 1,781            | -8.98%            | 721                 | 44.48%             | 8.81%                  | 82.84                |
| Kidnapping                                  | 262              | 247              | 6.07%             | 140                 | 53.44%             | 1.42%                  | 13.39                |
| Consensual Sex Offenses:                    |                  |                  |                   |                     |                    |                        |                      |
| Incest                                      | 9                | 18               | -50.00%           | 5                   | 55.56%             | 0.05%                  | 0.46                 |
| Statutory Rape                              | 40               | 58               | -31.03%           | 23                  | 57.50%             | 0.22%                  | 2.04                 |
| Human Trafficking, Commercial<br>Sex Acts   | 14               | 32               | -56.25%           | 1                   | 7.14%              | 0.08%                  | 0.72                 |
| Human Trafficking, Involuntary<br>Servitude | 3                | 4                | -25.00%           | 0                   | 0.00%              | 0.02%                  | 0.15                 |
| Crimes Against Persons Total                | 18,398           | 19,003           | -3.18%            | 10,765              | 58.51%             | 24.32%                 | 940.22               |
| Robbery                                     | 183              | 155              | 18.06%            | 90                  | 49.18%             | 0.63%                  | 9.35                 |
| Burglary/Breaking and Entering              | 2,771            | 3,183            | -12.94%           | 671                 | 24.22%             | 9.61%                  | 141.61               |
| Larceny/Theft Offenses                      | 11,762           | 13,367           | -12.01%           | 3,030               | 25.76%             | 40.79%                 | 601.09               |
| Motor Vehicle Theft                         | 1,529            | 1,779            | -14.05%           | 345                 | 22.56%             | 5.30%                  | 78.14                |
| Arson                                       | 140              | 147              | -4.76%            | 56                  | 40.00%             | 0.49%                  | 7.15                 |
| Destruction Of Property                     | 5,959            | 6,817            | -12.59%           | 1,435               | 24.08%             | 20.66%                 | 304.53               |
| Counterfeiting/Forgery                      | 624              | 713              | -12.48%           | 136                 | 21.79%             | 2.16%                  | 31.89                |
| Fraud Offenses                              | 5,110            | 5,479            | -6.73%            | 761                 | 14.89%             | 17.72%                 | 261.14               |
| Embezzlement                                | 217              | 231              | -6.06%            | 83                  | 38.25%             | 0.75%                  | 11.09                |
| Extortion/Blackmail                         | 164              | 160              | 2.50%             | 7                   | 4.27%              | 0.57%                  | 8.38                 |
| Bribery                                     | 3                | 5                | -40.00%           | 2                   | 66.67%             | 0.01%                  | 0.15                 |
| Stolen Property Offenses                    | 376              | 416              | -9.62%            | 270                 | 71.81%             | 1.30%                  | 19.22                |
| Crimes Against Property Total               | 28,838           | 32,452           | -11.14%           | 6,886               | 23.88%             | 38.13%                 | 1,473.75             |
| Drug/Narcotic Violations                    | 14,067           | 13,674           | 2.87%             | 11,494              | 81.71%             | 49.53%                 | 718.89               |
| Drug Equipment Violations                   | 12,524           | 12,504           | 0.16%             | 10,426              | 83.25%             | 44.09%                 | 640.03               |
| Gambling Offenses                           | 0                | 1                | -100.00%          | 0                   | 0.00%              | 0.00%                  | 0.00                 |
| Pornography/Obscene Material                | 434              | 342              | 26.90%            | 126                 | 29.03%             | 1.53%                  | 22.18                |
| Prostitution Offenses                       | 38               | 34               | 11.76%            | 16                  | 42.11%             | 0.13%                  | 1.94                 |
| Weapons Law Violations                      | 1,237            | 1,243            | -0.48%            | 789                 | 63.78%             | 4.36%                  | 63.22                |
| Animal Cruelty                              | 103              |                  | 9.57%             | 64                  | 62.14%             | 0.36%                  | 5.26                 |
| Crimes Against Society Total                | 28,403           | 27,892           | 1.83%             | 22,915              | 80.68%             | 37.55%                 | 1,451.52             |
| Total Group "A" Offenses                    | 75,639           |                  | -4.67%            | 40,566              | 53.63%             | 100.00%                | 3,865.49             |