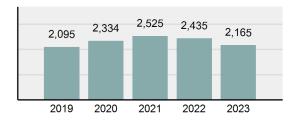

2023 Group "A" Offenses by Category

Crime Rate\* per 100,000 population 5 Year Trend

Total Group "A" Crime Offenses 5 Year Trend

\*Population Base: 1,956,774

#### 

| Offense                                     | Reported in 2023 | Reported in 2022 | Percent<br>Change | Offenses<br>Cleared | Percent<br>Cleared | Percent Of<br>Category | Rate Per<br>100,000* |
|---------------------------------------------|------------------|------------------|-------------------|---------------------|--------------------|------------------------|----------------------|
| Murder                                      | 43               | 51               | -15.69%           | 23                  | 53.49%             | 0.23%                  | 2.20                 |
| Negligent Manslaughter                      | 4                | 3                | 33.33%            | 2                   | 50.00%             | 0.02%                  | 0.20                 |
| Nonconsensual Sex Offenses:                 |                  |                  |                   |                     |                    |                        |                      |
| Rape                                        | 594              | 668              | -11.08%           | 192                 | 32.32%             | 3.23%                  | 30.36                |
| Sodomy*                                     | 133              | 131              | 1.53%             | 59                  | 44.36%             | 0.72%                  | 6.80                 |
| Sexual Assault w/ Object*                   | 185              | 186              | -0.54%            | 68                  | 36.76%             | 1.01%                  | 9.45                 |
| Fondling                                    | 941              | 1,060            | -11.23%           | 348                 | 36.98%             | 5.11%                  | 48.09                |
| Aggravated Assault                          | 3,463            | 3,524            | -1.73%            | 2,396               | 69.19%             | 18.82%                 | 176.97               |
| Simple Assault                              | 11,086           | 11,240           | -1.37%            | 6,787               | 61.22%             | 60.26%                 | 566.54               |
| Intimidation                                | 1,621            | 1,781            | -8.98%            | 721                 | 44.48%             | 8.81%                  | 82.84                |
| Kidnapping                                  | 262              | 247              | 6.07%             | 140                 | 53.44%             | 1.42%                  | 13.39                |
| Consensual Sex Offenses:                    |                  |                  |                   |                     |                    |                        |                      |
| Incest                                      | 9                | 18               | -50.00%           | 5                   | 55.56%             | 0.05%                  | 0.46                 |
| Statutory Rape                              | 40               | 58               | -31.03%           | 23                  | 57.50%             | 0.22%                  | 2.04                 |
| Human Trafficking, Commercial<br>Sex Acts   | 14               | 32               | -56.25%           | 1                   | 7.14%              | 0.08%                  | 0.72                 |
| Human Trafficking, Involuntary<br>Servitude | 3                | 4                | -25.00%           | 0                   | 0.00%              | 0.02%                  | 0.15                 |
| Crimes Against Persons Total                | 18,398           | 19,003           | -3.18%            | 10,765              | 58.51%             | 24.32%                 | 940.22               |
| Robbery                                     | 183              | 155              | 18.06%            | 90                  | 49.18%             | 0.63%                  | 9.35                 |
| Burglary/Breaking and Entering              | 2,771            | 3,183            | -12.94%           | 671                 | 24.22%             | 9.61%                  | 141.61               |
| Larceny/Theft Offenses                      | 11,762           | 13,367           | -12.01%           | 3,030               | 25.76%             | 40.79%                 | 601.09               |
| Motor Vehicle Theft                         | 1,529            | 1,779            | -14.05%           | 345                 | 22.56%             | 5.30%                  | 78.14                |
| Arson                                       | 140              | 147              | -4.76%            | 56                  | 40.00%             | 0.49%                  | 7.15                 |
| Destruction Of Property                     | 5,959            | 6,817            | -12.59%           | 1,435               | 24.08%             | 20.66%                 | 304.53               |
| Counterfeiting/Forgery                      | 624              | 713              | -12.48%           | 136                 | 21.79%             | 2.16%                  | 31.89                |
| Fraud Offenses                              | 5,110            | 5,479            | -6.73%            | 761                 | 14.89%             | 17.72%                 | 261.14               |
| Embezzlement                                | 217              | 231              | -6.06%            | 83                  | 38.25%             | 0.75%                  | 11.09                |
| Extortion/Blackmail                         | 164              | 160              | 2.50%             | 7                   | 4.27%              | 0.57%                  | 8.38                 |
| Bribery                                     | 3                | 5                | -40.00%           | 2                   | 66.67%             | 0.01%                  | 0.15                 |
| Stolen Property Offenses                    | 376              | 416              | -9.62%            | 270                 | 71.81%             | 1.30%                  | 19.22                |
| Crimes Against Property Total               | 28,838           | 32,452           | -11.14%           | 6,886               | 23.88%             | 38.13%                 | 1,473.75             |
| Drug/Narcotic Violations                    | 14,067           | 13,674           | 2.87%             | 11,494              | 81.71%             | 49.53%                 | 718.89               |
| Drug Equipment Violations                   | 12,524           | 12,504           | 0.16%             | 10,426              | 83.25%             | 44.09%                 | 640.03               |
| Gambling Offenses                           | 0                | 1                | -100.00%          | 0                   | 0.00%              | 0.00%                  | 0.00                 |
| Pornography/Obscene Material                | 434              | 342              | 26.90%            | 126                 | 29.03%             | 1.53%                  | 22.18                |
| Prostitution Offenses                       | 38               | 34               | 11.76%            | 16                  | 42.11%             | 0.13%                  | 1.94                 |
| Weapons Law Violations                      | 1,237            | 1,243            | -0.48%            | 789                 | 63.78%             | 4.36%                  | 63.22                |
| Animal Cruelty                              | 103              |                  | 9.57%             | 64                  | 62.14%             | 0.36%                  | 5.26                 |
| Crimes Against Society Total                | 28,403           | 27,892           | 1.83%             | 22,915              | 80.68%             | 37.55%                 | 1,451.52             |
| Total Group "A" Offenses                    | 75,639           |                  | -4.67%            | 40,566              | 53.63%             | 100.00%                | 3,865.49             |