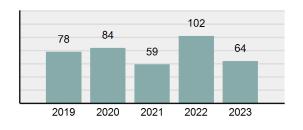

|         | Bribery                                  | 0          | 0         | 0              | 0        |
|                                                  |         | Stolen Property Offenses                 | 0          | 0         | 0              | 0        |
| <u>Total Offenses - 5 year tre</u>               | end     | Drug/Narcotic Violations                 | 20         | 14        | 24             | 1        |
|                                                  |         | Drug Equipment Violations                | 14         | 12        | 4              | 1        |

Gambling Offenses

Prostitution Offenses

Animal Cruelty

Total Group "A"

Weapons Law Violations

Pornography/Obscene Material



### Total Arrests - 5 year trend



|                                      | Arrests |          |  |
|--------------------------------------|---------|----------|--|
| Group "B" Arrests                    | Adult   | Juvenile |  |
| Curfew/Loitering/Vagrancy Violations | 0       | 0        |  |
| Disorderly Conduct                   | 2       | 0        |  |
| DUI                                  | 7       | 0        |  |
| Family Offenses, Nonviolent          | 0       | 0        |  |
| Liquor Law Violations                | 2       | 0        |  |
| Trespass of Real Property            | 1       | 0        |  |
| All Other Offenses                   | 3       | 0        |  |
| Total Group "B"                      | 15      | 0        |  |

### Lewis County Total

|