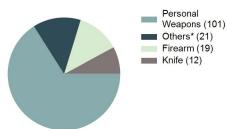

y kidnapped or abducted, not those persons or organizations paying ransoms. Therefore, for each offense of kidnapping, the victims are only the persons taken or detained against their will.

| Kidnapping        |       |
|-------------------|-------|
| Offenses Reported | 262   |
| Changes from 2022 | 6.07% |
| Rate per 100,000* | 13.39 |
| Total Arrests     | 66    |
|                   |       |

#### Top Locations of Kidnapping

| Residence/Home                     | 70.23% |
|------------------------------------|--------|
| Highway/Road/Alley/Street/Sidewalk | 8.02%  |
| Parking/Drop Lot/Garage            | 4.20%  |
| Hotel/Motel/Etc.                   | 3.44%  |
| Service/Gas Station                | 1.91%  |
|                                    |        |

#### Type of Weapons Used



\*Others: Blunt Object, Motor Vehicle, Poison, Explosives, Fire/Incendiary Device, Drugs/Narcotics/Sleeping Pills, Asphyxiation, Others, Unknown

| Arrestee Information |      |             |     |        |
|----------------------|------|-------------|-----|--------|
|                      | A    | dult        | Juv | venile |
| Race                 | Male | Male Female |     | Female |
| White                | 47   | 9           | 2   | 1      |
| Black                | 2    | 0           | 0   | 0      |
| Indian               | 0    | 0           | 0   | 1      |
| Asian                | 1    | 0           | 0   | 0      |
| Unknown              | 3    | 0           | 0   | 0      |
| Ethnicity            |      |             |     |        |
| Non-Hispanic         | 30   | 4