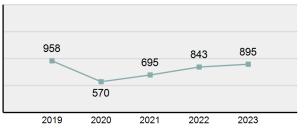

|

#### Adult Arrests Count 5 Year Trend



## Drug/Narcotic Violations Count 5 Year Trend



#### Type Of Criminal Activity

| Activity                             | <b>Distribution</b> |
|--------------------------------------|---------------------|
| Possessing/Concealing                | 67.80%              |
| Using/Consuming                      | 24.21%              |
| Distributing/Selling                 | 3.93%               |
| Transporting/Transmitting/Importing  | 2.64%               |
| Buying/Receiving                     | 1.12%               |
| Cultivating/Manufacturing/Publishing | 0.23%               |
| Operating/Promoting/Assisting        | 0.07%               |
| Exploiting Children                  | 0.01%               |

#### Juvenile Arrests Count 5 Year Trend



#### Drug/Narcotic Violations Arrests By Age in 2023



## Usage of Drugs and/or Alcohol

Drug/Alcohol Usage in 2023

33.54% of the total Group "A" offenses reported in 2023 indicated drug and/or alcohol usage during the commission of a crime.

1.33% decrease from last years suspected drug and/or alcohol usage during the commission of Group "A" offenses.



#### Reported Group "A" Incidents in which the Offender(s) was Suspected of Using

Drugs and/or alcohol in the Commission of the Crime

| Group "A" Offenses                       | Suspected of<br>Using Alcohol | Suspected of<br>Using Drugs | Suspected of Using<br>Drugs and Alcohol | Total Incidents of<br>Suspected Usage | Suspected<br>Usage % |
|------------------------------------------|-------------------------------|--------------