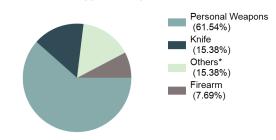

d Group) | 7        |
|                    | Anti-Gay (Male)                                              | 3        |
|                    | Anti-Female                                                  | 1        |
| Religion           | Anti-Jewish                                                  | 2        |
|                    | Anti-Other Christian                                         | 1        |
|                    | Anti-Sikh                                                    | 1        |
|                    | Anti-Mormon                                                  | 1        |
| Total              |                                                              | 56       |

#### Idaho Hate Crime by Motivation

#### **Distribution of Hate Crime**



Type of Weapons Used



\*Others: Blunt Object, Motor Vehicle, Poison, Explosives, Fire/Incendiary Device, Drugs/Narcotics/Sleeping Pills, Asphyxiation, Others, Unknown

#### Hate Crime Victims by Age



### Hate Crime in Idaho for 2023



#### Hate Crime by Month in 2023



#### **Reporting Agencies**

| Agency           | Incidents |
|------------------|-----------|
| BOISE PD         | 16        |
| MERIDIAN PD      | 7         |
| TWIN FALLS PD    | 5         |
| COEUR D ALENE PD | 5         |
| EMMETT PD        | 5         |
| MOSCOW PD        | 4         |
| MADISON CO SO    | 3         |
| NAMPA PD         | 2         |
| BONNEVILLE CO SO | 2         |
| JEROME PD        | 2         |
| LEWISTON PD      | 1         |
| CALDWELL PD      | 1         |
| HAILEY PD        | 1         |
| IDAHO FALLS PD   | 1