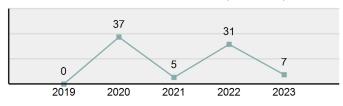

> Arson Every 2.6 days

Destruction of Property Every 1.5 hours

Counterfeiting/Forgery Every 14.0 hours

> Fraud Offenses Every 1.7 hours

Embezzlement Every 1.7 days

Extortion/Blackmail Every 2.2 days

Bribery Every 4.0 months