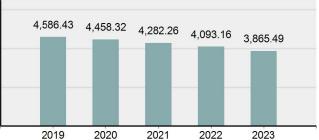

# Facts At A Glance

| Group "A" Offenses     | ♦ 75,639 total Group "A" offenses reported.                                                                                                           |
|------------------------|-------------------------------------------------------------------------------------------------------------------------------------------------------|
|                        | ♦ 4.67% decrease from 2022 Group "A" offenses.                                                                                                        |
| Crime Rate             | ♦ 3,865.49 per 100,000 inhabitants based on Group "A" offenses.                                                                                       |
|                        | <ul> <li>♦ 5.56% decrease from 2022 NIBRS crime rate.</li> </ul>                                                                                      |
|                        | <ul> <li>1,046.88 per 100,000 inhabitants based on SRS Part 1 offenses.</li> <li>(utilized for comparison purposes with non-NIBRS states).</li> </ul> |
| Violent Crime          | <ul> <li>4,601 total violent crime offenses reported.</li> </ul>                                                                                      |
|                        | <ul> <li>♦ 2.42% decrease from 2022 violent crime offenses.</li> </ul>                                                                                |
|                        | <ul> <li>1.73% decrease from 2022 aggravated assault offenses, which accounts for<br/>75.27% of the violent crime.</li> </ul>                         |
| Crime Against Persons  | <ul> <li>18,398 total crime against persons reported.</li> </ul>                                                                                      |
|                        | <ul> <li>♦ 3.18% decrease from 2022 crime against persons.</li> </ul>                                                                                 |
|                        | <ul> <li>1.37% decrease from 2022 simple assault offenses, which accounts for 60.26% of the crime against persons.</li> </ul>                         |
| Officers Assaulted     | <ul> <li>No law enforcement officers killed in the line of duty.</li> </ul>                                                                           |
|                        | <ul> <li>♦ 504 total reported officers assaulted.</li> </ul>                                                                                          |
|                        | <ul> <li>♦ 3.28% increase from 2022 assault on law enforcement officers.</li> </ul>                                                                   |
| Hate Crime             | <ul> <li>♦ 56 total hate crimes reported.</li> </ul>                                                                                                  |
|                        | <ul> <li>12.00% increase from 2022 hate crimes.</li> </ul>                                                                                            |
| Crimes Against Society | <ul> <li>28,403 total crimes against society reported.</li> </ul>                                                                                     |
| <b>0 )</b>             | ♦ 1.83% increase from 2022 crimes against society.                                                                                                    |
|                        | <ul> <li>2.87% increase from 2022 drug/narcotic violations offenses, which accounts for<br/>49.53% of the crimes against society.</li> </ul>          |
| Property Crime         | <ul> <li>28,838 total crimes against property reported.</li> </ul>                                                                                    |
| 1 - 7                  | ♦ 11.14% decrease from 2022 crimes against property.                                                                                                  |
|                        | <ul> <li>12.01% decrease from 2022 larceny/theft offenses, which accounts for 40.79% of the crimes against property.</li> </ul>                       |

| Group "A" Offenses |          |  |  |  |  |  |  |
|--------------------|----------|--|--|--|--|--|--|
| Offenses Reported  | 75,639   |  |  |  |  |  |  |
| Changes from 2022  | -4.67%   |  |  |  |  |  |  |
| Rate per 100,000*  | 3,865.49 |  |  |  |  |  |  |