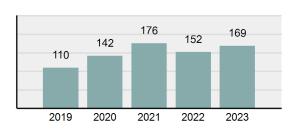

2023 Group "A" Offenses by Category

Crime Rate\* per 100,000 population 5 Year Trend

Total Group "A" Crime Offenses 5 Year Trend

\*Population Base: 1,956,774

#### 

| Offense                                     | Reported in 2023 | Reported in 2022 | Percent<br>Change | Offenses<br>Cleared | Percent<br>Cleared | Percent Of<br>Category | Rate Per<br>100,000* |
|---------------------------------------------|------------------|------------------|-------------------|---------------------|--------------------|------------------------|----------------------|
| Murder                                      | 43               | 51               | -15.69%           | 23                  | 53.49%             | 0.23%                  | 2.20                 |
| Negligent Manslaughter                      | 4                | 3                | 33.33%            | 2                   | 50.00%             | 0.02%                  | 0.20                 |
| Nonconsensual Sex Offenses:                 |                  |                  |                   |                     |                    |                        |                      |
| Rape                                        | 594              | 668              | -11.08%           | 192                 | 32.32%             | 3.23%                  | 30.36                |
| Sodomy*                                     | 133              | 131              | 1.53%             | 59                  | 44.36%             | 0.72%                  | 6.80                 |
| Sexual Assault w/ Object*                   | 185              | 186              | -0.54%            | 68                  | 36.76%             | 1.01%                  | 9.45                 |
| Fondling                                    | 941              | 1,060            | -11.23%           | 348                 | 36.98%             | 5.11%                  | 48.09                |
| Aggravated Assault                          | 3,463            | 3,524            | -1.73%            | 2,396               | 69.19%             | 18.82%                 | 176.97               |
| Simple Assault                              | 11,086           | 11,240           | -1.37%            | 6,787               | 61.22%             | 60.26%                 | 566.54               |
| Intimidation                                | 1,621            | 1,781            | -8.98%            | 721                 | 44.48%             | 8.81%                  | 82.84                |
| Kidnapping                                  | 262              | 247              | 6.07%             | 140                 | 53.44%             | 1.42%                  | 13.39                |
| Consensual Sex Offenses:                    |                  |                  |                   |                     |                    |                        |                      |
| Incest                                      | 9                | 18               | -50.00%           | 5                   | 55.56%             | 0.05%                  | 0.46                 |
| Statutory Rape                              | 40               | 58               | -31.03%           | 23                  | 57.50%             | 0.22%                  | 2.04                 |
| Human Trafficking, Commercial<br>Sex Acts   | 14               | 32               | -56.25%           | 1                   | 7.14%              | 0.08%                  | 0.72                 |
| Human Trafficking, Involuntary<br>Servitude | 3                | 4                | -25.00%           | 0                   | 0.00%              | 0.02%                  | 0.15                 |
| Crimes Against Persons Total                | 18,398           | 19,003           | -3.18%            | 10,765              | 58.51%             | 24.32%                 | 940.22               |
| Robbery                                     | 183              | 155              | 18.06%            | 90                  | 49.18%             | 0.63%                  | 9.35                 |
| Burglary/Breaking and Entering              | 2,771            | 3,183            | -12.94%           | 671                 | 24.22%             | 9.61%                  | 141.61               |
| Larceny/Theft Offenses                      | 11,762           | 13,367           | -12.01%           | 3,030               | 25.76%             | 40.79%                 | 601.09               |
| Motor Vehicle Theft                         | 1,529            | 1,779            | -14.05%           | 345                 | 22.56%             | 5.30%                  | 78.14                |
| Arson                                       | 140              | 147              | -4.76%            | 56                  | 40.00%             | 0.49%                  | 7.15                 |
| Destruction Of Property                     | 5,959            | 6,817            | -12.59%           | 1,435               | 24.08%             | 20.66%                 | 304.53               |
| Counterfeiting/Forgery                      | 624              | 713              | -12.48%           | 136                 | 21.79%             | 2.16%                  | 31.89                |
| Fraud Offenses                              | 5,110            | 5,479            | -6.73%            | 761                 | 14.89%             | 17.72%                 | 261.14               |
| Embezzlement                                | 217              | 231              | -6.06%            | 83                  | 38.25%             | 0.75%                  | 11.09                |
| Extortion/Blackmail                         | 164              | 160              | 2.50%             | 7                   | 4.27%              | 0.57%                  | 8.38                 |
| Bribery                                     | 3                | 5                | -40.00%           | 2                   | 66.67%             | 0.01%                  | 0.15                 |
| Stolen Property Offenses                    | 376              | 416              | -9.62%            | 270                 | 71.81%             | 1.30%                  | 19.22                |
| Crimes Against Property Total               | 28,838           | 32,452           | -11.14%           | 6,886               | 23.88%             | 38.13%                 | 1,473.75             |
| Drug/Narcotic Violations                    | 14,067           | 13,674           | 2.87%             | 11,494              | 81.71%             | 49.53%                 | 718.89               |
| Drug Equipment Violations                   | 12,524           | 12,504           | 0.16%             | 10,426              | 83.25%             | 44.09%                 | 640.03               |
| Gambling Offenses                           | 0                | 1                | -100.00%          | 0                   | 0.00%              | 0.00%                  | 0.00                 |
| Pornography/Obscene Material                | 434              | 342              | 26.90%            | 126                 | 29.03%             | 1.53%                  | 22.18                |
| Prostitution Offenses                       | 38               | 34               | 11.76%            | 16                  | 42.11%             | 0.13%                  | 1.94                 |
| Weapons Law Violations                      | 1,237            | 1,243            | -0.48%            | 789                 | 63.78%             | 4.36%                  | 63.22                |
| Animal Cruelty                              | 103              |                  | 9.57%             | 64                  | 62.14%             | 0.36%                  | 5.26                 |
| Crimes Against Society Total                | 28,403           | 27,892           | 1.83%             | 22,915              | 80.68%             | 37.55%                 | 1,451.52             |
| Total Group "A" Offenses                    | 75,639           |                  | -4.67%            | 40,566              | 53.63%             | 100.00%                | 3,865.49             |