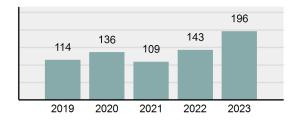

| 141      |
| • | Percent cleared                                                                                                           | 71.94%   |
| • | Group "A" crime rate per 100,000 population                                                                               | 5,819.48 |
| • | Summary-based reporting<br>crime rate per 100,000<br>populated is calculated for<br>other state crime<br>comparisons only | 712.59   |

#### Arrest Overview

| • | Arrest total          | 180    |
|---|-----------------------|--------|
| • | % change from 2022    | 46.34% |
| • | Adult arrest total    | 172    |
| • | Juvenile arrest total | 8      |

5,344.42

Arrest rate per 100,000
 population

### Total Offenses - 5 year trend



#### Total Arrests - 5 year trend



|                                             | (          | County:   | Power |          |  |
|---------------------------------------------|------------|-----------|-------|----------|--|
|                                             | Offer      | nses      | Arre  | ests     |  |
| Group "A" Offenses                          | # Reported | # Cleared | Adult | Juvenile |  |
| Murder                                      | 0          | 0         | 0     | (        |  |
| Negligent Manslaughter                      | 0          | 0         | 0     | (        |  |
| Rape                                        | 0          | 0         | 0     | (        |  |
| Sodomy                                      | 0          | 0         | 0     | (        |  |
|