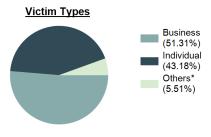

|--------|--|--|--|
| Bank/Savings and Loan                   | 32.69% |  |  |  |
| Residence/Home                          | 12.02% |  |  |  |
| Convenience Store                       | 7.85%  |  |  |  |
| Department/Discount Store               | 5.13%  |  |  |  |
| Commercial/Office Building              | 4.81%  |  |  |  |

| Top Value of Property Loss |  |  |  |  |  |  |  |
|----------------------------|--|--|--|--|--|--|--|
| Percentage - 99.99%        |  |  |  |  |  |  |  |
| \$ 3,031,214.00            |  |  |  |  |  |  |  |
| \$ 976,408.00              |  |  |  |  |  |  |  |
| \$ 10,000.00               |  |  |  |  |  |  |  |
| \$ 6,236.00                |  |  |  |  |  |  |  |
| \$ 1,811.00                |  |  |  |  |  |  |  |
|                            |  |  |  |  |  |  |  |



\*Others: Religious Organization, Government, Others, Unknown

# ActivityDistributionUsing/Consuming39.04%Possessing/Concealing25.00%Cultivating/Manufacturing/Publishing18.54%Buying/Receiving11.66%Distributing/Selling3.37%

#### Estimated Forged Value (in \$ 1,000s)



#### Victim Count of Counterfeiting/Forgery by Age



## **Fraud Offenses**

- The intentional perversion of the truth for the purpose of inducing another person or other entity in reliance upon it to part with something of value or surrender a legal right -

Fraud offenses include pyramid schemes, impersonating a police officer, and the use of electronic devices to intentionally deceive another to obtain personal gain.

| Fraud Offenses    |        |
|-------------------|--------|
| Offenses Reported | 5,110  |
| Changes