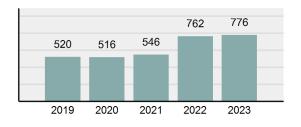

2023 Group "A" Offenses by Category

Crime Rate\* per 100,000 population 5 Year Trend

Total Group "A" Crime Offenses 5 Year Trend

\*Population Base: 1,956,774