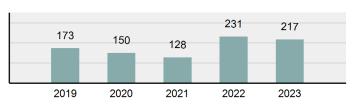

#### 

| Offense                                     | Reported in 2023 | Reported in 2022 | Percent<br>Change | Offenses<br>Cleared | Percent<br>Cleared | Percent Of<br>Category | Rate Per<br>100,000* |
|---------------------------------------------|------------------|------------------|-------------------|---------------------|--------------------|------------------------|----------------------|
| Murder                                      | 43               | 51               | -15.69%           | 23                  | 53.49%             | 0.23%                  | 2.20                 |
| Negligent Manslaughter                      | 4                | 3                | 33.33%            | 2                   | 50.00%             | 0.02%                  | 0.20                 |
| Nonconsensual Sex Offenses:                 |                  |                  |                   |                     |                    |                        |                      |
| Rape                                        | 594              | 668              | -11.08%           | 192                 | 32.32%             | 3.23%                  | 30.36                |
| Sodomy*                                     | 133              | 131              | 1.53%             | 59                  | 44.36%             | 0.72%                  | 6.80                 |
| Sexual Assault w/ Object*                   | 185              | 186              | -0.54%            | 68                  | 36.76%             | 1.01%                  | 9.45                 |
| Fondling                                    | 941              | 1,060            | -11.23%           | 348                 | 36.98%             | 5.11%                  | 48.09                |
| Aggravated Assault                          | 3,463            | 3,524            | -1.73%            | 2,396               | 69.19%             | 18.82%                 | 176.97               |
| Simple Assault                              | 11,086           | 11,240           | -1.37%            | 6,787               | 61.22%             | 60.26%                 | 566.54               |
| Intimidation                                | 1,621            | 1,781            | -8.98%            | 721                 | 44.48%             | 8.81%                  | 82.84                |
| Kidnapping                                  | 262              | 247              | 6.07%             | 140                 | 53.44%             | 1.42%                  | 13.39                |
| Consensual Sex Offenses:                    |                  |                  |                   |                     |                    |                        |                      |
| Incest                                      | 9                | 18               | -50.00%           | 5                   | 55.56%             | 0.05%                  | 0.46                 |
| Statutory Rape                              | 40               | 58               | -31.03%           | 23                  | 57.50%             | 0.22%                  | 2.04                 |
| Human Trafficking, Commercial<br>Sex Acts   | 14               | 32               | -56.25%           | 1                   | 7.14%              | 0.08%                  | 0.72                 |
| Human Trafficking, Involuntary<br>Servitude | 3                | 4                | -25.00%           | 0                   | 0.00%              | 0.02%                  | 0.15                 |
| Crimes Against Persons Total                | 18,398           | 19,003           | -3.18%            | 10,765              | 58.51%             | 24.32%                 | 940.22               |
| Robbery                                     | 183              | 155              | 18.06%            | 90                  | 49.18%             | 0.63%                  | 9.35                 |
| Burglary/Breaking and Entering              | 2,771            | 3,183            | -12.94%           | 671                 | 24.22%             | 9.61%                  | 141.61               |
| Larceny/Theft Offenses                      | 11,762           | 13,367           | -12.01%           | 3,030               | 25.76%             | 40.79%                 | 601.09               |
| Motor Vehicle Theft                         | 1,529            | 1,779            | -14.05%           | 345                 | 22.56%             | 5.30%                  | 78.14                |
| Arson                                       | 140              | 147              | -4.76%            | 56                  | 40.00%             | 0.49%                  | 7.15                 |
| Destruction Of Property                     | 5,959            | 6,817            | -12.59%           | 1,435               | 24.08%             | 20.66%                 | 304.53               |
| Counterfeiting/Forgery                      | 624              | 713              | -12.48%           | 136                 | 21.79%             | 2.16%                  | 31.89                |
| Fraud Offenses                              | 5,110            | 5,479            | -6.73%            | 761                 | 14.89%             | 17.72%                 | 261.14               |
| Embezzlement                                | 217              | 231              | -6.06%            | 83                  | 38.25%             | 0.75%                  | 11.09                |
| Extortion/Blackmail                         | 164              | 160              | 2.50%             | 7                   | 4.27%              | 0.57%                  | 8.38                 |
| Bribery                                     | 3                | 5                | -40.00%           | 2                   | 66.67%             | 0.01%                  | 0.15                 |
| Stolen Property Offenses                    | 376              | 416              | -9.62%            | 270                 | 71.81%             | 1.30%                  | 19.22                |
| Crimes Against Property Total               | 28,838           | 32,452           | -11.14%           | 6,886               | 23.88%             | 38.13%                 | 1,473.75             |
| Drug/Narcotic Violations                    | 14,067           | 13,674           | 2.87%             | 11,494              | 81.71%             | 49.53%                 | 718.89               |
| Drug Equipment Violations                   | 12,524           | 12,504           | 0.16%             | 10,426              | 83.25%             | 44.09%                 | 640.03               |
| Gambling Offenses                           | 0                | 1                | -100.00%          | 0                   | 0.00%              | 0.00%                  | 0.00                 |
| Pornography/Obscene Material                | 434              | 342              | 26.90%            | 126                 | 29.03%             | 1.53%                  | 22.18                |
| Prostitution Offenses                       | 38               | 34               | 11.76%            | 16                  | 42.11%             | 0.13%                  | 1.94                 |
| Weapons Law Violations                      | 1,237            | 1,243            | -0.48%            | 789                 | 63.78%             | 4.36%                  | 63.22                |
| Animal Cruelty                              | 103              |                  | 9.57%             | 64                  | 62.14%             | 0.36%                  | 5.26                 |
| Crimes Against Society Total                | 28,403           | 27,892           | 1.83%             | 22,915              | 80.68%             | 37.55%                 | 1,451.52             |
| Total Group "A" Offenses                    | 75,639           |                  | -4.67%            | 40,566              | 53.63%             | 100.00%                | 3,865.49             |