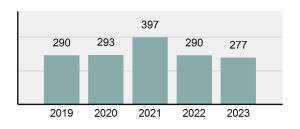

| 61.5%    |
| •      | Group "A" crime rate per 100,000 population                                                                               | 1,039.23 |
| •      | Summary-based reporting<br>crime rate per 100,000<br>populated is calculated for<br>other state crime<br>comparisons only | 351.29   |
| Arrest | Overview                                                                                                                  |          |

#### ....

| • | Arrest total       | 277    |
|---|--------------------|--------|
| • | % change from 2022 | -4.48% |
| • | Adult arrest total | 252    |

25

675.74

- Juvenile arrest total
- Arrest rate per 100,000
   population

### Total Offenses - 5 year trend



### Total Arrests - 5 year trend



|                                          | (          | County:   | Madison |          |  |  |
|------------------------------------------|------------|-----------|---------|----------|--|--|
|                                          | Offe       | nses      | Arre    | Arrests  |  |  |
| Group "A" Offenses                       | # Reported | # Cleared | Adult   | Juvenile |  |  |
| Murder                                   | 0          | 0         | 0       | 0        |  |  |
| Negligent Manslaughter                   | 0          | 0         | 0       | 0        |  |  |
| Rape                                     | 2          | 1         | 0       | C        |  |  |
| Sodomy                                   | 0          | 0         | 0       | C        |  |  |
| Sexual Assault w/Obj