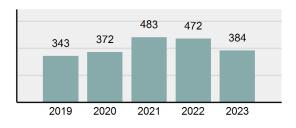

| Group "A" Offenses |          |  |  |  |  |  |  |
|--------------------|----------|--|--|--|--|--|--|
| Offenses Reported  | 75,639   |  |  |  |  |  |  |
| Changes from 2022  | -4.67%   |  |  |  |  |  |  |
| Rate per 100,000*  | 3,865.49 |  |  |  |  |  |  |

2023 Group "A" Offenses by Category

Crime Rate\* per 100,000 population 5 Year Trend

Total Group "A" Crime Offenses 5 Year Trend

\*Population Base: 1,956,774

#### 

| Offense                                     | Reported in 2023 | Reported in 2022 | Percent<br>Change | Offenses<br>Cleared | Percent<br>Cleared | Percent Of<br>Category | Rate Per<br>100,000* |
|---------------------------------------------|------------------|------------------|-------------------|---------------------|--------------------|------------------------|----------------------|
| Murder                                      | 43               | 51               | -15.69%           | 23                  | 53.49%             | 0.23%                  | 2.20                 |
| Negligent Manslaughter                      | 4                | 3                | 33.33%            | 2                   | 50.00%             | 0.02%                  | 0.20                 |
| Nonconsensual Sex Offenses:                 |                  |                  |                   |                     |                    |                        |                      |
| Rape                                        | 594              | 668              | -11.08%           | 192                 | 32.32%             | 3.23%                  | 30.36                |
| Sodomy*                                     | 133              | 131              | 1.53%             | 59                  | 44.36%             | 0.72%                  | 6.80                 |
| Sexual Assault w/ Object*                   | 185              | 186              | -0.54%            | 68                  | 36.76%             | 1.01%                  | 9.45                 |
| Fondling                                    | 941              | 1,060            | -11.23%           | 348                 | 36.98%             | 5.11%                  | 48.09                |
| Aggravated Assault                          | 3,463            | 3,524            | -1.73%            | 2,396               | 69.19%             | 18.82%                 | 176.97               |
| Simple Assault                              | 11,086           | 11,240           | -1.37%            | 6,787               | 61.22%             | 60.26%                 | 566.54               |
| Intimidation                                | 1,621            | 1,781            | -8.98%            | 721                 | 44.48%             | 8.81%                  | 82.84                |
| Kidnapping                                  | 262              | 247              | 6.07%             | 140                 | 53.44%             | 1.42%                  | 13.39                |
| Consensual Sex Offenses:                    |                  |                  |                   |                     |                    |                        |                      |
| Incest                                      | 9                | 18               | -50.00%           | 5                   | 55.56%             | 0.05%                  | 0.46                 |
| Statutory Rape                              | 40               | 58               | -31.03%           | 23                  | 57.50%             | 0.22%                  | 2.04                 |
| Human Trafficking, Commercial<br>Sex Acts   | 14               | 32               | -56.25%           | 1                   | 7.14%              | 0.08%                  | 0.72                 |
| Human Trafficking, Involuntary<br>Servitude | 3                | 4                | -25.00%           | 0                   | 0.00%              | 0.02%                  | 0.15                 |
| Crimes Against Persons Total                | 18,398           | 19,003           | -3.18%            | 10,765              | 58.51%             | 24.32%                 | 940.22               |
| Robbery                                     | 183              | 155              | 18.06%            | 90                  | 49.18%             | 0.63%                  | 9.35                 |
| Burglary/Breaking and Entering              | 2,771            | 3,183            | -12.94%           | 671                 | 24.22%             | 9.61%                  | 141.61               |
| Larceny/Theft Offenses                      | 11,762           | 13,367           | -12.01%           | 3,030               | 25.76%             | 40.79%                 | 601.09               |
| Motor Vehicle Theft                         | 1,529            | 1,779            | -14.05%           | 345                 | 22.56%             | 5.30%                  | 78.14                |
| Arson                                       | 140              | 147              | -4.76%            | 56                  | 40.00%             | 0.49%                  | 7.15                 |
| Destruction Of Property                     | 5,959            | 6,817            | -12.59%           | 1,435               | 24.08%             | 20.66%                 | 304.53               |
| Counterfeiting/Forgery                      | 624              | 713              | -12.48%           | 136                 | 21.79%             | 2.16%                  | 31.89                |
| Fraud Offenses                              | 5,110            | 5,479            | -6.73%            | 761                 | 14.89%             | 17.72%                 | 261.14               |
| Embezzlement                                | 217              | 231              | -6.06%            | 83                  | 38.25%             | 0.75%                  | 11.09                |
| Extortion/Blackmail                         | 164              | 160              | 2.50%             | 7                   | 4.27%              | 0.57%                  | 8.38                 |
| Bribery                                     | 3                | 5                | -40.00%           | 2                   | 66.67%             | 0.01%                  | 0.15                 |
| Stolen Property Offenses                    | 376              | 416              | -9.62%            | 270                 | 71.81%             | 1.30%                  | 19.22                |
| Crimes Against Property Total               | 28,838           | 32,452           | -11.14%           | 6,886               | 23.88%             | 38.13%                 | 1,473.75             |
| Drug/Narcotic Violations                    | 14,067           | 13,674           | 2.87%             | 11,494              | 81.71%             | 49.53%                 | 718.89               |
| Drug Equipment Violations                   | 12,524           | 12,504           | 0.16%             | 10,426              | 83.25%             | 44.09%                 | 640.03               |
| Gambling Offenses                           | 0                | 1                | -100.00%          | 0                   | 0.00%              | 0.00%                  | 0.00                 |
| Pornography/Obscene Material                | 434              | 342              | 26.90%            | 126                 | 29.03%             | 1.53%                  | 22.18                |
| Prostitution Offenses                       | 38               | 34               | 11.76%            | 16                  | 42.11%             | 0.13%                  | 1.94                 |
| Weapons Law Violations                      | 1,237            | 1,243            | -0.48%            | 789                 | 63.78%             | 4.36%                  | 63.22                |
| Animal Cruelty                              | 103              |                  | 9.57%             | 64                  | 62.14%             | 0.36%                  | 5.26                 |
| Crimes Against Society Total                | 28,403           | 27,892           | 1.83%             | 22,915              | 80.68%             | 37.55%                 | 1,451.52             |
| Total Group "A" Offenses                    | 75,639           |                  | -4.67%            | 40,566              | 53.63%             | 100.00%                | 3,865.49             |