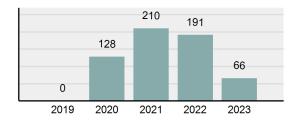

| 28       |
| • | Percent cleared                                                                                                           | 42.42%   |
| • | Group "A" crime rate per 100,000 population                                                                               | 2,034.53 |
| • | Summary-based reporting<br>crime rate per 100,000<br>populated is calculated for<br>other state crime<br>comparisons only | 585.70   |

#### **Arrest Overview**

| • | Arrest total       | 62      |
|---|--------------------|---------|
| • | % change from 2022 | -31.11% |
| • | Adult arrest total | 61      |

1

1,911.22

- Juvenile arrest total
- Arrest rate per 100,000
   population

### Total Offenses - 5 year trend



#### Total Arrests - 5 year trend



|                                             | (          | County:   |         | Owyhee   |
|---------------------------------------------|------------|-----------|---------|----------|
|                                             | Offenses   |           | Arrests |          |
| Group "A" Offenses                          | # Reported | # Cleared | Adult   | Juvenile |
| Murder                                      | 0          | 0         | 0       | C        |
| Negligent Manslaughter                      | 0          | 0         | 0       | 0        |
| Rape                                        | 3          | 0         | 0       | C        |
| Sodomy                                      | 0          | 0         | 0       | C        |
| Sexual