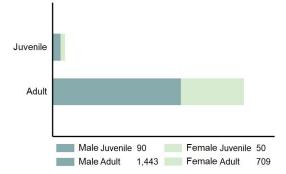

87    | 42   | 27     |

#### Estimated Seized Value (in \$ 1,000s)



#### Drug Equipment Violations Count 5 Year Trend



#### Type Of Criminal Activity

| Activity                             | Distribution |
|--------------------------------------|--------------|
|                                      |              |
| Possessing/Concealing                | 73.55%       |
| Using/Consuming                      | 21.39%       |
| Transporting/Transmitting/Importing  | 2.76%        |
| Buying/Receiving                     | 1.10%        |
| Distributing/Selling                 | 1.06%        |
| Operating/Promoting/Assisting        | 0.08%        |
| Cultivating/Manufacturing/Publishing | 0.05%        |
| Exploiting Children                  | 0.01%        |

Arrestee Age Distribution



#### Drug Equipment Violations Arrests By Age in 2023



\*Population Base: 1,956,774

## 2023 Idaho Crimes Against Society

## **Gambling Offenses**

- Unlawfully bet or wager money or something else of value; assist, promote, or operate a game of chance for money or some other stakes; possess or transmit wagering information; manufacture, sell, purchase, possess, or transport gambling equipment, devices, or goods; or tamper with the outcome of a sporting event or contest to gain a gambling advantage -

| Gambling Offenses | 6     |
|-------------------|-------|
| Offenses Reported | 0     |
| Changes from 2022 | -100% |
| Rate per 100,000* | 0.00  |
| Total Arrests     | 0     |

| Arrestee Information |      |        |      |          |  |
|----------------------|------|--------|-----