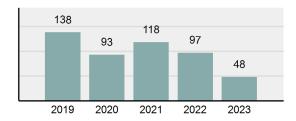

| 5        |
| • | Percent cleared                                                                                                           | 10.42%   |
| • | Group "A" crime rate per 100,000 population                                                                               | 1,844.03 |
| • | Summary-based reporting<br>crime rate per 100,000<br>populated is calculated for<br>other state crime<br>comparisons only | 499.42   |

### Arrest Overview

| • | Arrest total       | 6       |
|---|--------------------|---------|
| • | % change from 2022 | -71.43% |
| • | Adult arrest total | 5       |

1

230.50

- Juvenile arrest total
- Arrest rate per 100,000
   population

### Total Offenses - 5 year trend



### Total Arrests - 5 year trend



|                                             | (          | County:   | Kootenai |          |
|---------------------------------------------|------------|-----------|----------|----------|
|                                             | Offenses   |           | Arrests  |          |
| Group "A" Offenses                          | # Reported | # Cleared | Adult    | Juvenile |
| Murder                                      | 0          | 0         | 0        | 0        |
| Negligent Manslaughter                      | 0          | 0         | 0        | 0        |
| Rape                                        | 1          | 0         | 0        | 0        |
| Sodomy                                      | 0          | 0         | 0        | 0        |
|