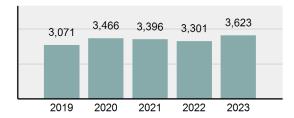

2023 Group "A" Offenses by Category

Crime Rate\* per 100,000 population 5 Year Trend

Total Group "A" Crime Offenses 5 Year Trend

\*Population Base: 1,956,774

#### 

| Offense                                     | Reported in 2023 | Reported in 2022 | Percent<br>Change | Offenses<br>Cleared | Percent<br>Cleared | Percent Of<br>Category | Rate Per<br>100,000* |
|---------------------------------------------|------------------|------------------|-------------------|---------------------|--------------------|------------------------|----------------------|
| Murder                                      | 43               | 51               | -15.69%           | 23                  | 53.49%             | 0.23%                  | 2.20                 |
| Negligent Manslaughter                      | 4                | 3                | 33.33%            | 2                   | 50.00%             | 0.02%                  | 0.20                 |
| Nonconsensual Sex Offenses:                 |                  |                  |                   |                     |                    |                        |                      |
| Rape                                        | 594              | 668              | -11.08%           | 192                 | 32.32%             | 3.23%                  | 30.36                |
| Sodomy*                                     | 133              | 131              | 1.53%             | 59                  | 44.36%             | 0.72%                  | 6.80                 |
| Sexual Assault w/ Object*                   | 185              | 186              | -0.54%            | 68                  | 36.76%             | 1.01%                  | 9.45                 |
| Fondling                                    | 941              | 1,060            | -11.23%           | 348                 | 36.98%             | 5.11%                  | 48.09                |
| Aggravated Assault                          | 3,463            | 3,524            | -1.73%            | 2,396               | 69.19%             | 18.82%                 | 176.97               |
| Simple Assault                              | 11,086           | 11,240           | -1.37%            | 6,787               | 61.22%             | 60.26%                 | 566.54               |
| Intimidation                                | 1,621            | 1,781            | -8.98%            | 721                 | 44.48%             | 8.81%                  | 82.84                |
| Kidnapping                                  | 262              | 247              | 6.07%             | 140                 | 53.44%             | 1.42%                  | 13.39                |
| Consensual Sex Offenses:                    |                  |                  |                   |                     |                    |                        |                      |
| Incest                                      | 9                | 18               | -50.00%           | 5                   | 55.56%             | 0.05%                  | 0.46                 |
| Statutory Rape                              | 40               | 58               | -31.03%           | 23                  | 57.50%             | 0.22%                  | 2.04                 |
| Human Trafficking, Commercial<br>Sex Acts   | 14               | 32               | -56.25%           | 1                   | 7.14%              | 0.08%                  | 0.72                 |
| Human Trafficking, Involuntary<br>Servitude | 3                | 4                | -25.00%           | 0                   | 0.00%              | 0.02%                  | 0.15                 |
| Crimes Against Persons Total                | 18,398           | 19,003           | -3.18%            | 10,765              | 58.51%             | 24.32%                 | 940.22               |
| Robbery                                     | 183              | 155              | 18.06%            | 90                  | 49.18%             | 0.63%                  | 9.35                 |
| Burglary/Breaking and Entering              | 2,771            | 3,183            | -12.94%           | 671                 | 24.22%             | 9.61%                  | 141.61               |
| Larceny/Theft Offenses                      | 11,762           | 13,367           | -12.01%           | 3,030               | 25.76%             | 40.79%                 | 601.09               |
| Motor Vehicle Theft                         | 1,529            | 1,779            | -14.05%           | 345                 | 22.56%             | 5.30%                  | 78.14                |
| Arson                                       | 140              | 147              | -4.76%            | 56                  | 40.00%             | 0.49%                  | 7.15                 |
| Destruction Of Property                     | 5,959            | 6,817            | -12.59%           | 1,435               | 24.08%             | 20.66%                 | 304.53               |
| Counterfeiting/Forgery                      | 624              | 713              | -12.48%           | 136                 | 21.79%             | 2.16%                  | 31.89                |
| Fraud Offenses                              | 5,110            | 5,479            | -6.73%            | 761                 | 14.89%             | 17.72%                 | 261.14               |
| Embezzlement                                | 217              | 231              | -6.06%            | 83                  | 38.25%             | 0.75%                  | 11.09                |
| Extortion/Blackmail                         | 164              | 160              | 2.50%             | 7                   | 4.27%              | 0.57%                  | 8.38                 |
| Bribery                                     | 3                | 5                | -40.00%           | 2                   | 66.67%             | 0.01%                  | 0.15                 |
| Stolen Property Offenses                    | 376              | 416              | -9.62%            | 270                 | 71.81%             | 1.30%                  | 19.22                |
| Crimes Against Property Total               | 28,838           | 32,452           | -11.14%           | 6,886               | 23.88%             | 38.13%                 | 1,473.75             |
| Drug/Narcotic Violations                    | 14,067           | 13,674           | 2.87%             | 11,494              | 81.71%             | 49.53%                 | 718.89               |
| Drug Equipment Violations                   | 12,524           | 12,504           | 0.16%             | 10,426              | 83.25%             | 44.09%                 | 640.03               |
| Gambling Offenses                           | 0                | 1                | -100.00%          | 0                   | 0.00%              | 0.00%                  | 0.00                 |
| Pornography/Obscene Material                | 434              | 342              | 26.90%            | 126                 | 29.03%             | 1.53%                  | 22.18                |
| Prostitution Offenses                       | 38               | 34               | 11.76%            | 16                  | 42.11%             | 0.13%                  | 1.94                 |
| Weapons Law Violations                      | 1,237            | 1,243            | -0.48%            | 789                 | 63.78%             | 4.36%                  | 63.22                |
| Animal Cruelty                              | 103              |                  | 9.57%             | 64                  | 62.14%             | 0.36%                  | 5.26                 |
| Crimes Against Society Total                | 28,403           | 27,892           | 1.83%             | 22,915              | 80.68%             | 37.55%                 | 1,451.52             |
| Total Group "A" Offenses                    | 75,639           |                  | -4.67%            | 40,566              | 53.63%             | 100.00%                | 3,865.49             |