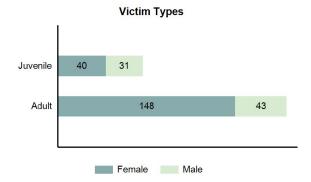

own              | 3    | 0           | 0   | 0      |
| Ethnicity            |      |             |     |        |
| Non-Hispanic         | 30   | 4           | 2   | 0      |
| Hispanic             | 10   | 1           | 0   | 0      |
| Unknown              | 13   | 4           | 0   | 2      |

#### **Kidnapping Count - 5 Year Trend**



| Top Relationships of Victim to Offender(s)       |        |  |
|--------------------------------------------------|--------|--|
| Boyfriend/Girlfriend                             | 20.46% |  |
| Child                                            | 11.97% |  |
| Acquaintance                                     | 11.20% |  |
| Ex-Relationship (Ex-Boyfriend/Ex-<br>Girlfriend) | 11.20% |  |
| Spouse                                           | 10.04% |  |



| Top Types Of Injury      |        |  |
|--------------------------|--------|--|
| Apparent Minor Injury    | 15.99% |  |
| Possible Internal Injury | 7.06%  |  |
| Other Major Injury       | 4.46%  |  |
| Severe Laceration        | 2.23%  |  |
| Unconsciousness          | 1.12%  |  |

#### Victim Count of Kidnapping by Age



\*Population Base: 1,956,774

## Aggravated Assault

- An unlawful attack by one person upon another wherein the offender uses a weapon or displays it in a threatening manner, or the victim suffers obvious severe or aggravated bodily injury involving apparent broken bones, loss of teeth, possible internal injury, severe laceration, or loss of consciousness - It is not necessary that a victim sustain an injury from an aggravated assault when the weapon used has the