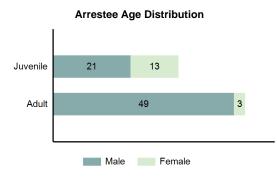

| 18   | 1      | 5        | 2      |

#### Pornography Offense by Category



#### Pornography/Obscene Material Count 5 Year Trend



#### Type Of Criminal Activity

| Activity                             | <b>Distribution</b> |
|--------------------------------------|---------------------|
| Possessing/Concealing                | 33.28%              |
| Exploiting Children                  | 27.20%              |
| Distributing/Selling                 | 19.43%              |
| Cultivating/Manufacturing/Publishing | 9.80%               |
| Transporting/Transmitting/Importing  | 3.21%               |
| Using/Consuming                      | 3.21%               |
| Operating/Promoting/Assisting        | 2.03%               |
| Buying/Receiving                     | 1.86%               |



#### Pornography/Obscene Material Arrests By Age in 2023



## **Prostitution Offenses**

#### - To unlawfully engage in or promote sexual activities for profit -

These offenses are categorized under two types of criminal activity: 1) Prostitution, which is to unlawfully engage in sexual relations for profit. 2) Assisting/promoting prostitution, which is defined as to solicit customers or transport persons for prostitution purposes; to own, manage, or operate a dwelling or other establishment for the purpose of providing a place where prostitution is performed; or to otherwise assist or promote prostitution.



| Arrestee Information |       |        |      |        |
|----------------------|-------|--------|------|--------|
|                      | Adult |        | Juve | enile  |
| Ra