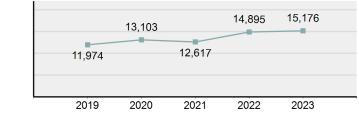

2023 Group "A" Offenses by Category

Crime Rate\* per 100,000 population 5 Year Trend

Total Group "A" Crime Offenses 5 Year Trend

\*Population Base: 1,956,774