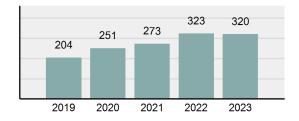

2023 Group "A" Offenses by Category

Crime Rate\* per 100,000 population 5 Year Trend

Total Group "A" Crime Offenses 5 Year Trend

\*Population Base: 1,956,774