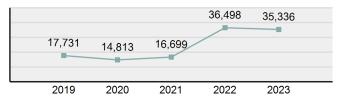

2023 Group "A" Offenses by Category

Crime Rate\* per 100,000 population 5 Year Trend

Total Group "A" Crime Offenses 5 Year Trend

\*Population Base: 1,956,774